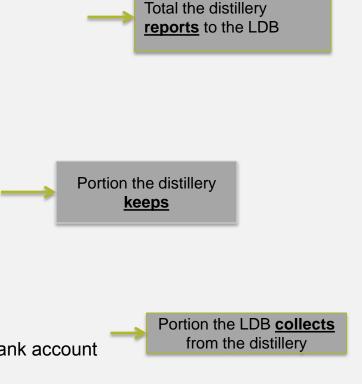

## The Mechanics:

### **Current Process**

### **New Process**

Distillery reports MOS sales through DSWR

Day

5 LDB withdraws markup and applicable taxes and fees owing from the distillery's PAD bank

Day

Distillery retains supplier cost and commission.

account.

## Key benefits:

- Improve distilleries' cash-flow
- Speed up commission payment

30 days later LDB

reimburses distillery

supplier cost (duty

paid cost)

 A more modern, stream-lined process

LIQUOR DISTRIBUTION BRANCH Day

LDB reimburses

commission on

wholesale price on

distillery 7%

MOS sales