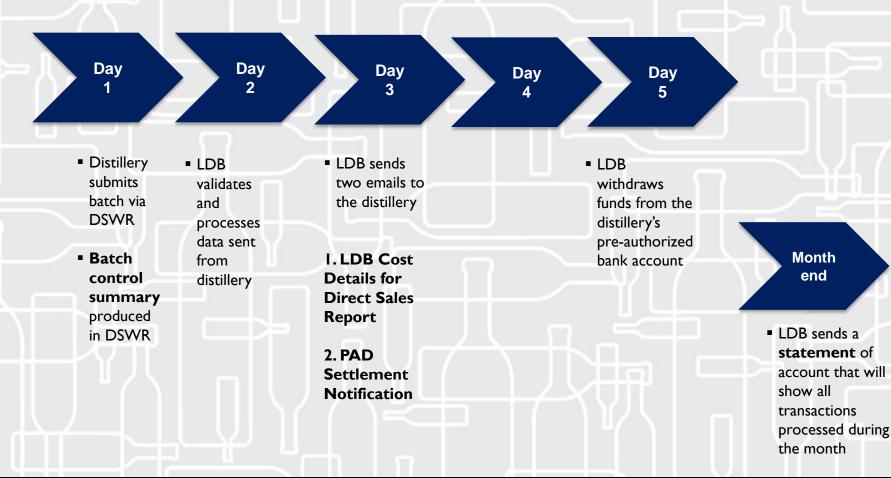

### **New Process**

Distillery reports MOS sales through DSWR

Day

5 LDB withdraws markup and applicable taxes and fees owing from the distillery's PAD bank

Day

Distillery retains supplier cost and commission.

account.

## Key benefits:

- Improve distilleries' cash-flow
- Speed up commission payment

30 days later LDB

reimburses distillery

supplier cost (duty

paid cost)

 A more modern, stream-lined process

LIQUOR DISTRIBUTION BRANCH Day

LDB reimburses

commission on

wholesale price on

distillery 7%

MOS sales