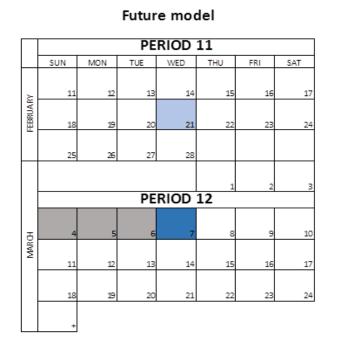

### **Key Transition Dates**

#### Key dates: Private Distributor requirement

#### Key dates: Private Distributor requirement

Mar4-6

Return executed PAD agreement to LDB by this date.

Batches cannot be dated or submitted in the new model over these days.

Earliest submission date, for batches to be reported (and remitted) under the new model. Note: transactions from March 4 will be reported in this batch.