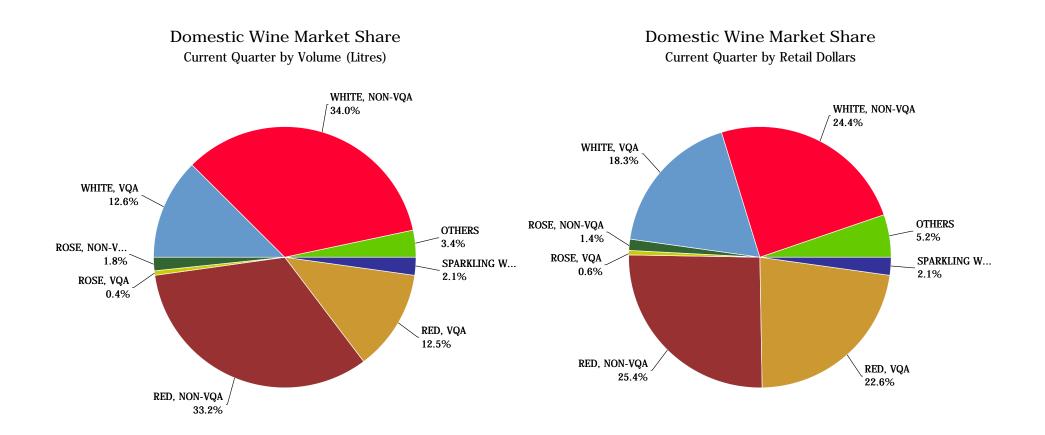

| WINE - DOMESTIC                      | % Change |
|--------------------------------------|----------|
| TABLE WINE RED                       | 3.92%    |
| TABLE WINE ROSE                      | 7.05%    |
| TABLE WINE WHITE                     | 3.94%    |
| SPARKLING WINE                       | -6.45%   |
| APERITIF, DESSERT AND FORTIFIED WINE | 5.90%    |