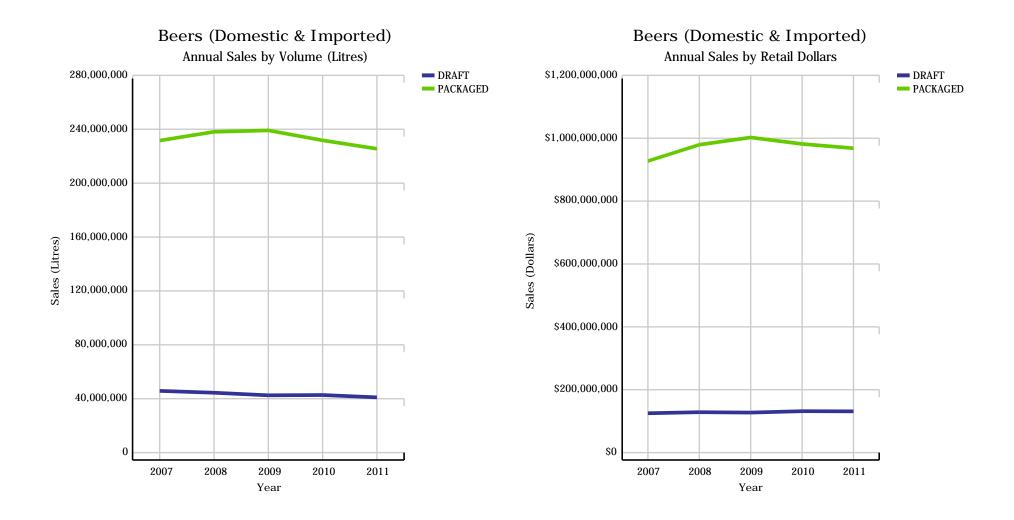

### Beer Market - Packaged vs Draft (Domestic & Imported)

### Beer Market - Import Beer

|                               |          | 2007        | 2008        | 2009        | 2010        | 2011        | CURRENT<br>QUARTER | % CHG SAME<br>QTR PREV YR | % CHG CURR<br>YR VS PREV YR | LICENSEE %<br>SALES 2012 |
|-------------------------------|----------|-------------|-------------|-------------|-------------|-------------|--------------------|---------------------------|-----------------------------|--------------------------|
| Breweries with Annual         | DRAFT    | 36,785,487  | 35,215,570  | 33,163,036  | 32,366,998  | 29,621,976  | 7,479,742          | -1.28%                    | -8.48%                      | 98.65%                   |
| Production Over<br>150,000HL  | PACKAGED | 184,490,380 | 185,333,865 | 182,955,077 | 167,082,072 | 161,921,029 | 40,208,932         | 5.51%                     | -3.09%                      | 8.36%                    |
|                               | TOTAL    | 221,275,868 | 220,549,435 | 216,118,112 | 199,449,070 | 191,543,005 | 47,688,674         | 4.38%                     | -3.96%                      | 22.33%                   |
| Breweries with Annual         | DRAFT    | 7,145,658   | 7,142,344   | 7,417,010   | 8,305,299   | 9,444,844   | 2,377,326          | 20.88%                    | 13.72%                      | 94.38%                   |
| Production up to<br>150.000HL | PACKAGED | 11,741,777  | 13,017,147  | 15,834,944  | 21,027,682  | 25,556,884  | 6,820,689          | 15.68%                    | 21.54%                      | 2.31%                    |
|                               | TOTAL    | 18,887,435  | 20,159,491  | 23,251,953  | 29,332,981  | 35,001,728  | 9,198,015          | 16.98%                    | 19.33%                      | 27.16%                   |
| DOMESTIC DRAFT - TO           | TAL      | 43,931,146  | 42,357,914  | 40,580,046  | 40,672,297  | 39,066,820  | 9,857,068          | 3.29%                     | -3.95%                      | 97.62%                   |
| DOMESTIC PACKAGED             | - TOTAL  | 196,235,003 | 198,359,694 | 198,840,026 | 188,248,702 | 187,717,544 | 47,101,639         | 6.93%                     | -0.28%                      | 7.56%                    |
| DOMESTIC BEER - TO            | DTAL     | 240,166,149 | 240,717,607 | 239,420,072 | 228,920,999 | 226,784,364 | 56,958,707         | 6.28%                     | -0.93%                      | 23.07%                   |

|                               |          | 2007      | 2008      | 2009      | 2010      | 2011      | CURRENT<br>QUARTER | % CHG SAME<br>QTR PREV YR | % CHG CURR<br>YR VS PREV YR | LICENSEE %<br>SALES 2012 |
|-------------------------------|----------|-----------|-----------|-----------|-----------|-----------|--------------------|---------------------------|-----------------------------|--------------------------|
| Breweries with Annual         | DRAFT    | \$98,235  | \$98,686  | \$96,342  | \$96,532  | \$92,000  | \$23,417           | 1.52%                     | -4.70%                      | 98.60%                   |
| Production Over<br>150,000HL  | PACKAGED | \$722,009 | \$742,519 | \$746,742 | \$692,922 | \$678,134 | \$168,856          | 3.94%                     | -2.13%                      | 8.79%                    |
|                               | TOTAL    | \$820,245 | \$841,205 | \$843,084 | \$789,455 | \$770,133 | \$192,273          | 3.64%                     | -2.45%                      | 19.52%                   |
| Breweries with Annual         | DRAFT    | \$19,421  | \$21,139  | \$22,410  | \$25,639  | \$29,802  | \$7,502            | 20.77%                    | 16.24%                      | 94.18%                   |
| Production up to<br>150.000HL | PACKAGED | \$42,711  | \$49,240  | \$60,309  | \$81,170  | \$100,148 | \$27,117           | 17.09%                    | 23.38%                      | 2.93%                    |
|                               | TOTAL    | \$62,132  | \$70,379  | \$82,719  | \$106,809 | \$129,950 | \$34,620           | 17.87%                    | 21.67%                      | 23.85%                   |
| DOMESTIC DRAFT - TO           | TAL      | \$117,657 | \$119,824 | \$118,752 | \$122,171 | \$121,801 | \$30,920           | 5.61%                     | -0.30%                      | 97.52%                   |
| DOMESTIC PACKAGED             | - TOTAL  | \$764,737 | \$791,808 | \$807,311 | \$774,842 | \$779,608 | \$196,372          | 5.66%                     | 0.62%                       | 8.06%                    |
| DOMESTIC BEER - TO            | DTAL     | \$882,394 | \$911,632 | \$926,063 | \$897,013 | \$901,409 | \$227,291          | 5.66%                     | 0.49%                       | 20.15%                   |