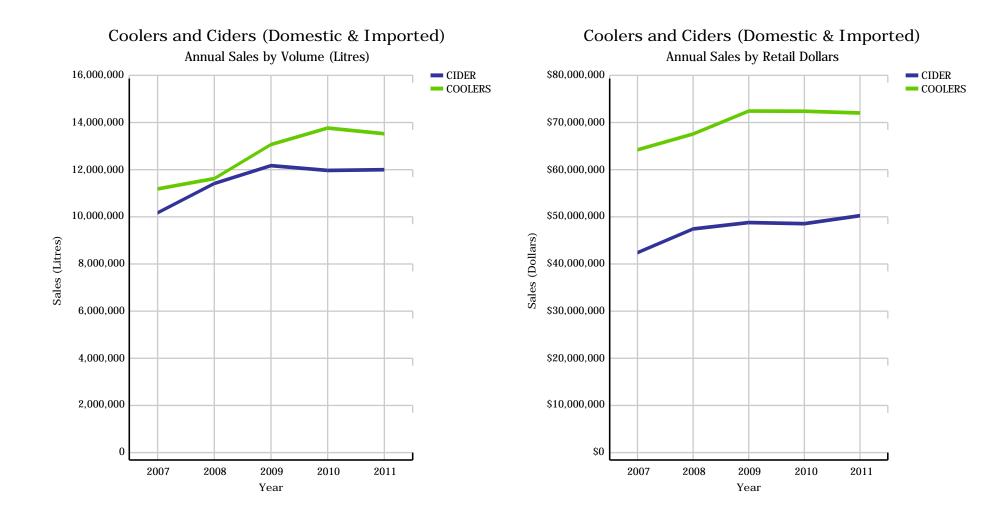

### **Cooler and Cider Sales**

|            |                  | 2007       | 2008       | 2009       | 2010       | 2011       | CURRENT<br>QUARTER | % CHG SAME<br>QTR PREV YR | % CHG CURR<br>YR VS PREV YR | LICENSEE %<br>SALES 2012 |
|------------|------------------|------------|------------|------------|------------|------------|--------------------|---------------------------|-----------------------------|--------------------------|
| DOMESTIC   | DRAFT            | 33,296     | 42,644     | 67,032     | 91,502     | 102,490    | 21,492             | 3.04%                     | 12.01%                      | 94.52%                   |
|            | PACKAGED         | 9,160,931  | 9,744,959  | 10,253,462 | 9,979,440  | 9,808,188  | 2,293,362          | 3.21%                     | -1.72%                      | 5.94%                    |
|            | PACKAGED - OTHER | 26,258     | 42,763     | 9,048      | 30,507     | 32,900     | 9,909              | 10.34%                    | 7.84%                       | 6.19%                    |
|            | DOMESTIC - TOTAL | 9,220,485  | 9,830,366  | 10,329,543 | 10,101,449 | 9,943,578  | 2,324,763          | 3.23%                     | -1.56%                      | 6.85%                    |
| IMPORT     | DRAFT            | 374,900    | 422,550    | 400,650    | 380,150    | 373,200    | 92,400             | 9.22%                     | -1.83%                      | 99.33%                   |
|            | PACKAGED         | 653,784    | 1,239,868  | 1,520,279  | 1,565,175  | 1,761,108  | 379,318            | 10.70%                    | 12.52%                      | 14.57%                   |
|            | IMPORT - TOTAL   | 1,028,684  | 1,662,418  | 1,920,929  | 1,945,325  | 2,134,308  | 471,718            | 10.41%                    | 9.71%                       | 29.39%                   |
| CIDER - TO | DTAL             | 10,249,169 | 11,492,784 | 12,250,472 | 12,046,774 | 12,077,886 | 2,796,481          | 4.38%                     | 0.26%                       | 10.83%                   |

|           |                  | 2007     | 2008     | 2009     | 2010     | 2011     | CURRENT<br>QUARTER | % CHG SAME<br>QTR PREV YR | % CHG CURR<br>YR VS PREV YR | LICENSEE %<br>SALES 2012 |
|-----------|------------------|----------|----------|----------|----------|----------|--------------------|---------------------------|-----------------------------|--------------------------|
| DOMESTIC  | DRAFT            | \$115    | \$162    | \$258    | \$354    | \$399    | \$83               | 0.18%                     | 12.48%                      | 94.75%                   |
|           | PACKAGED         | \$36,830 | \$38,589 | \$38,580 | \$38,015 | \$38,415 | \$9,190            | 5.72%                     | 1.05%                       | 6.18%                    |
|           | PACKAGED - OTHER | \$542    | \$819    | \$317    | \$590    | \$555    | \$167              | -0.96%                    | -5.92%                      | 6.47%                    |
|           | DOMESTIC - TOTAL | \$37,487 | \$39,570 | \$39,155 | \$38,960 | \$39,369 | \$9,440            | 5.54%                     | 1.05%                       | 7.08%                    |
| IMPORT    | DRAFT            | \$1,669  | \$1,886  | \$1,906  | \$1,765  | \$1,701  | \$421              | 9.17%                     | -3.65%                      | 99.31%                   |
|           | PACKAGED         | \$3,640  | \$6,373  | \$8,120  | \$8,220  | \$9,569  | \$2,140            | 18.97%                    | 16.41%                      | 15.54%                   |
|           | IMPORT - TOTAL   | \$5,309  | \$8,259  | \$10,026 | \$9,985  | \$11,270 | \$2,561            | 17.24%                    | 12.86%                      | 28.18%                   |
| CIDER - T | OTAL             | \$42,796 | \$47,829 | \$49,182 | \$48,945 | \$50,638 | \$12,001           | 7.84%                     | 3.46%                       | 11.77%                   |

|          |                  | 2007       | 2008       | 2009       | 2010       | 2011       | CURRENT<br>QUARTER | % CHG SAME<br>QTR PREV YR | % CHG CURR<br>YR VS PREV YR | LICENSEE %<br>SALES 2012 |
|----------|------------------|------------|------------|------------|------------|------------|--------------------|---------------------------|-----------------------------|--------------------------|
| DOMESTIC | BEER             | 6,511      | 1,518      | 427        | -2         | -3         | 0                  | 100.00%                   | -50.00%                     | 0.00%                    |
|          | OTHER            | 0          | 0          | 0          | 0          | 0          | 0                  | n/a                       | n/a                         | 0.00%                    |
|          | SPIRIT           | 8,619,197  | 8,734,818  | 10,267,954 | 11,444,150 | 11,521,867 | 2,333,739          | 8.84%                     | 0.68%                       | 7.30%                    |
|          | WINE             | 895,648    | 893,482    | 1,042,168  | 877,562    | 696,642    | 164,113            | -8.83%                    | -20.62%                     | 2.37%                    |
|          | DOMESTIC - TOTAL | 9,521,355  | 9,629,818  | 11,310,549 | 12,321,711 | 12,218,507 | 2,497,853          | 7.47%                     | -0.84%                      | 7.02%                    |
| IMPORT   | BEER             | 5,355      | 1,082      | 739        | 1,163      | 3,794      | 628                | 32.59%                    | 226.05%                     | 0.95%                    |
|          | OTHER            | 0          | 0          | 0          | 0          | -153       | -153               | n/a                       | n/a                         | 29.37%                   |
|          | SPIRIT           | 1,519,844  | 1,807,111  | 1,562,688  | 1,339,976  | 1,247,813  | 224,151            | -15.63%                   | -6.88%                      | 4.30%                    |
|          | WINE             | 372,544    | 419,125    | 427,244    | 337,961    | 289,168    | 73,210             | 0.97%                     | -14.44%                     | 5.98%                    |
|          | IMPORT - TOTAL   | 1,897,742  | 2,227,318  | 1,990,672  | 1,679,100  | 1,540,622  | 297,837            | -12.05%                   | -8.25%                      | 4.60%                    |
| COOLERS  | - TOTAL          | 11,419,097 | 11,857,136 | 13,301,220 | 14,000,811 | 13,759,128 | 2,795,690          | 4.99%                     | -1.73%                      | 6.75%                    |

|          |                  | 2007     | 2008     | 2009     | 2010     | 2011     | CURRENT<br>QUARTER | % CHG SAME<br>QTR PREV YR | % CHG CURR<br>YR VS PREV YR | LICENSEE %<br>SALES 2012 |
|----------|------------------|----------|----------|----------|----------|----------|--------------------|---------------------------|-----------------------------|--------------------------|
| DOMESTIC | BEER             | \$54     | \$13     | \$4      | \$0      | \$0      | \$0                | 100.00%                   | -50.03%                     | 0.00%                    |
|          | OTHER            | \$0      | \$0      | \$0      | \$0      | \$0      | \$0                | n/a                       | n/a                         | 0.00%                    |
|          | SPIRIT           | \$48,661 | \$49,817 | \$54,968 | \$57,510 | \$59,208 | \$12,205           | 9.50%                     | 2.95%                       | 8.06%                    |
|          | WINE             | \$3,570  | \$3,593  | \$4,688  | \$4,004  | \$3,030  | \$685              | -14.38%                   | -24.33%                     | 2.77%                    |
|          | DOMESTIC - TOTAL | \$52,285 | \$53,423 | \$59,660 | \$61,513 | \$62,237 | \$12,890           | 7.90%                     | 1.18%                       | 7.80%                    |
| IMPORT   | BEER             | \$26     | \$5      | \$3      | \$7      | \$21     | \$3                | 10.91%                    | 221.45%                     | 0.78%                    |
|          | OTHER            | \$0      | \$0      | \$0      | \$0      | (\$1)    | (\$1)              | n/a                       | n/a                         | 29.37%                   |
|          | SPIRIT           | \$10,472 | \$12,448 | \$11,029 | \$9,607  | \$8,833  | \$1,658            | -15.84%                   | -8.06%                      | 3.96%                    |
|          | WINE             | \$2,606  | \$2,870  | \$2,916  | \$2,443  | \$2,110  | \$556              | -1.60%                    | -13.65%                     | 5.35%                    |
|          | IMPORT - TOTAL   | \$13,103 | \$15,322 | \$13,948 | \$12,057 | \$10,962 | \$2,216            | -12.68%                   | -9.08%                      | 4.22%                    |
| COOLERS  | - TOTAL          | \$65,388 | \$68,745 | \$73,608 | \$73,570 | \$73,200 | \$15,106           | 4.30%                     | -0.50%                      | 7.27%                    |