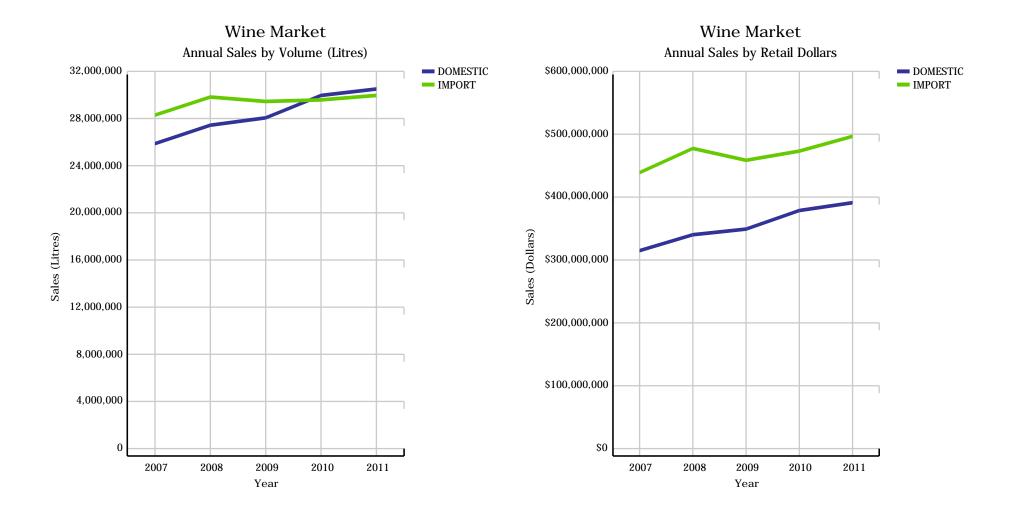

### Domestic-Import Share by Category

IMPORT

**DOMESTIC** 

|                     |                       | 2007        | 2008        | 2009        | 2010        | 2011        | CURRENT<br>QUARTER | % CHG SAME<br>QTR PREV YR | % CHG CURR<br>YR VS PREV YR | LICENSEE %<br>SALES 2012 |
|---------------------|-----------------------|-------------|-------------|-------------|-------------|-------------|--------------------|---------------------------|-----------------------------|--------------------------|
| BEER                | DOMESTIC              | 240,166,149 | 240,717,607 | 239,420,072 | 228,920,999 | 226,784,364 | 56,958,707         | 6.28%                     | -0.93%                      | 23.07%                   |
|                     | IMPORT                | 42,767,841  | 47,296,845  | 47,754,865  | 51,068,988  | 45,224,428  | 10,893,537         | -14.91%                   | -11.44%                     | 20.45%                   |
|                     | BEER                  | 282,933,990 | 288,014,452 | 287,174,937 | 279,989,986 | 272,008,792 | 67,852,245         | 2.19%                     | -2.85%                      | 22.64%                   |
| COOLERS AND         | DOMESTIC              | 18,741,840  | 19,460,184  | 21,640,092  | 22,423,160  | 22,162,084  | 4,822,616          | 5.39%                     | -1.16%                      | 6.94%                    |
| CIDERS              | IMPORT                | 2,926,427   | 3,889,736   | 3,911,601   | 3,624,425   | 3,674,930   | 769,555            | 0.47%                     | 1.39%                       | 19.00%                   |
|                     | COOLERS AND<br>CIDERS | 21,668,267  | 23,349,920  | 25,551,692  | 26,047,585  | 25,837,014  | 5,592,171          | 4.68%                     | -0.81%                      | 8.66%                    |
| SPIRITS             | DOMESTIC              | 14,889,356  | 15,121,165  | 14,418,339  | 13,557,860  | 13,132,335  | 3,984,777          | -0.58%                    | -3.14%                      | 11.22%                   |
|                     | IMPORT                | 10,119,986  | 10,813,228  | 10,486,480  | 10,643,205  | 10,878,042  | 3,572,775          | 4.65%                     | 2.21%                       | 14.75%                   |
|                     | SPIRITS               | 25,009,341  | 25,934,393  | 24,904,818  | 24,201,065  | 24,010,377  | 7,557,553          | 1.83%                     | -0.79%                      | 12.82%                   |
| WINE                | DOMESTIC              | 26,026,100  | 27,590,553  | 28,215,265  | 30,116,774  | 30,661,350  | 9,045,095          | 1.77%                     | 1.81%                       | 14.37%                   |
|                     | IMPORT                | 28,760,686  | 30,293,767  | 29,918,106  | 30,050,811  | 30,429,842  | 9,549,698          | 4.07%                     | 1.26%                       | 12.20%                   |
|                     | WINE                  | 54,786,786  | 57,884,320  | 58,133,371  | 60,167,585  | 61,091,191  | 18,594,793         | 2.94%                     | 1.54%                       | 13.29%                   |
| TOTAL LIQUOR MARKET |                       | 384,398,384 | 395,183,085 | 395,764,819 | 390,406,222 | 382,947,375 | 99,596,762         | 2.44%                     | -1.91%                      | 19.59%                   |

|              |                       | 2007        | 2008        | 2009        | 2010        | 2011        | CURRENT<br>QUARTER | % CHG SAME<br>QTR PREV YR | % CHG CURR<br>YR VS PREV YR | LICENSEE %<br>SALES 2012 |
|--------------|-----------------------|-------------|-------------|-------------|-------------|-------------|--------------------|---------------------------|-----------------------------|--------------------------|
| BEER         | DOMESTIC              | \$882,394   | \$911,632   | \$926,063   | \$897,013   | \$901,409   | \$227,291          | 5.66%                     | 0.49%                       | 20.15%                   |
|              | IMPORT                | \$193,860   | \$219,832   | \$227,290   | \$240,058   | \$221,593   | \$53,920           | -9.46%                    | -7.69%                      | 20.98%                   |
|              | BEER                  | \$1,076,254 | \$1,131,464 | \$1,153,353 | \$1,137,071 | \$1,123,003 | \$281,211          | 2.38%                     | -1.24%                      | 20.31%                   |
| COOLERS AND  | DOMESTIC              | \$89,772    | \$92,993    | \$98,815    | \$100,473   | \$101,606   | \$22,330           | 6.89%                     | 1.13%                       | 7.52%                    |
| CIDERS       | IMPORT                | \$18,412    | \$23,582    | \$23,975    | \$22,042    | \$22,232    | \$4,777            | 1.16%                     | 0.86%                       | 16.37%                   |
|              | COOLERS AND<br>CIDERS | \$108,184   | \$116,575   | \$122,790   | \$122,515   | \$123,838   | \$27,107           | 5.84%                     | 1.08%                       | 9.11%                    |
| SPIRITS      | DOMESTIC              | \$385,240   | \$407,876   | \$400,042   | \$391,607   | \$386,809   | \$117,911          | -0.91%                    | -1.23%                      | 10.84%                   |
|              | IMPORT                | \$323,448   | \$355,839   | \$349,951   | \$364,098   | \$380,678   | \$126,272          | 5.46%                     | 4.55%                       | 15.07%                   |
|              | SPIRITS               | \$708,687   | \$763,715   | \$749,993   | \$755,705   | \$767,487   | \$244,182          | 2.29%                     | 1.56%                       | 12.94%                   |
| WINE         | DOMESTIC              | \$317,816   | \$343,132   | \$352,101   | \$381,634   | \$394,080   | \$115,902          | 3.60%                     | 3.26%                       | 15.14%                   |
|              | IMPORT                | \$447,765   | \$486,225   | \$467,407   | \$481,977   | \$505,512   | \$166,240          | 8.29%                     | 4.88%                       | 14.79%                   |
|              | WINE                  | \$765,580   | \$829,357   | \$819,508   | \$863,611   | \$899,592   | \$282,142          | 6.31%                     | 4.17%                       | 14.94%                   |
| TOTAL LIQUOR | R MARKET              | \$2,658,706 | \$2,841,111 | \$2,845,643 | \$2,878,902 | \$2,913,919 | \$834,643          | 3.76%                     | 1.22%                       | 16.24%                   |