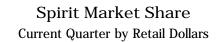

| SPIRITS - DOMESTIC | % Change |
|--------------------|----------|
| CANADIAN WHISKY    | -0.66%   |
| VODKA              | -0.12%   |
| RUM                | -3.24%   |
| LIQUEURS           | 1.73%    |
| GIN                | -2.60%   |
| BRANDY             | -5.09%   |

### Spirit Sales