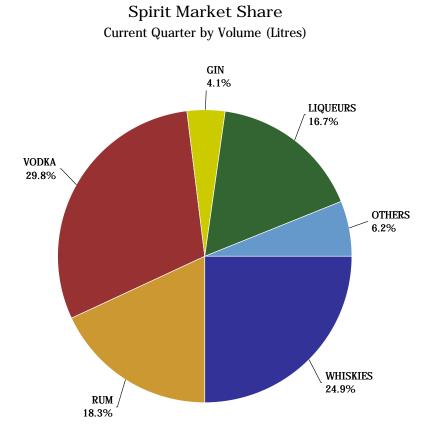

SPIRIT           | \$10,472 | \$12,448 | \$11,029 | \$9,607  | \$8,833  | \$1,658            | -15.84%                   | -8.06%                      | 3.96%                    |
|          | WINE             | \$2,606  | \$2,870  | \$2,916  | \$2,443  | \$2,110  | \$556              | -1.60%                    | -13.65%                     | 5.35%                    |
|          | IMPORT - TOTAL   | \$13,103 | \$15,322 | \$13,948 | \$12,057 | \$10,962 | \$2,216            | -12.68%                   | -9.08%                      | 4.22%                    |
| COOLERS  | - TOTAL          | \$65,388 | \$68,745 | \$73,608 | \$73,570 | \$73,200 | \$15,106           | 4.30%                     | -0.50%                      | 7.27%                    |

### Spirit Sales



### Spirit Market







|            |            | 2007      | 2008      | 2009      | 2010      | 2011      | CURRENT<br>QUARTER | % CHG SAME<br>QTR PREV YR | % CHG CURR<br>YR VS PREV YR | LICENSEE %<br>SALES 2012 |
|------------|------------|-----------|-----------|-----------|-----------|-----------|--------------------|---------------------------|-----------------------------|--------------------------|
| ARMAGNA    | 2          | 1,141     | 1,317     | 1,467     | 1,268     | 1,893     | 814                | 36.62%                    | 49.26%                      | 9.63%                    |
| ASIAN SPI  | RITS       | 133,611   | 137,488   | 133,528   | 133,005   | 136,835   | 36,636             | -2.49%                    | 2.88%                       | 41.70%                   |
| BRANDY     | DOM