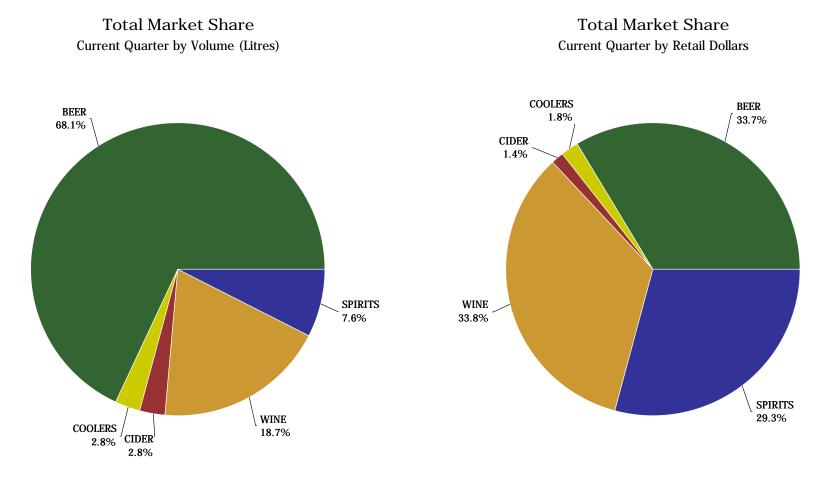

### **Total Market Share**

BC Liquor Distribution Branch

### Domestic-Import Share by Category

IMPORT

**DOMESTIC** 

|                     |                       | 2007        | 2008        | 2009        | 2010        | 2011        | CURRENT<br>QUARTER | % CHG SAME<br>QTR PREV YR | % CHG CURR<br>YR VS PREV YR | LICENSEE %<br>SALES 2012 |
|---------------------|-----------------------|-------------|-------------|-------------|-------------|-------------|--------------------|---------------------------|-----------------------------|--------------------------|
| BEER                | DOMESTIC              | 240,166,149 | 240,717,607 | 239,420,072 | 228,920,999 | 226,784,364 | 56,958,707         | 6.28%                     | -0.93%                      | 23.07%                   |
|                     | IMPORT                | 42,767,841  | 47,296,845  | 47,754,865  | 51,068,988  | 45,224,428  | 10,893,537         | -14.91%                   | -11.44%                     | 20.45%                   |
|                     | BEER                  | 282,933,990 | 288,014,452 | 287,174,937 | 279,989,986 | 272,008,792 | 67,852,245         | 2.19%                     | -2.85%                      | 22.64%                   |
| COOLERS AND         | DOMESTIC              | 18,741,840  | 19,460,184  | 21,640,092  | 22,423,160  | 22,162,084  | 4,822,616          | 5.39%                     | -1.16%                      | 6.94%                    |
| CIDERS              | IMPORT                | 2,926,427   | 3,889,736   | 3,911,601   | 3,624,425   | 3,674,930   | 769,555            | 0.47%                     | 1.39%                       | 19.00%                   |
|                     | COOLERS AND<br>CIDERS | 21,668,267  | 23,349,920  | 25,551,692  | 26,047,585  | 25,837,014  | 5,592,171          | 4.68%                     | -0.81%                      | 8.66%                    |
| SPIRITS             | DOMESTIC              | 14,889,356  | 15,121,165  | 14,418,339  | 13,557,860  | 13,132,335  | 3,984,777          | -0.58%                    | -3.14%                      | 11.22%                   |
|                     | IMPORT                | 10,119,986  | 10,813,228  | 10,486,480  | 10,643,205  | 10,878,042  | 3,572,775          | 4.65%                     | 2.21%                       | 14.75%                   |
|                     | SPIRITS               | 25,009,341  | 25,934,393  | 24,904,818  | 24,201,065  | 24,010,377  | 7,557,553          | 1.83%                     | -0.79%                      | 12.82%                   |
| WINE                | DOMESTIC              | 26,026,100  | 27,590,553  | 28,215,265  | 30,116,774  | 30,661,350  | 9,045,095          | 1.77%                     | 1.81%                       | 14.37%                   |
|                     | IMPORT                | 28,760,686  | 30,293,767  | 29,918,106  | 30,050,811  | 30,429,842  | 9,549,698          | 4.07%                     | 1.26%                       | 12.20%                   |
|                     | WINE                  | 54,786,786  | 57,884,320  | 58,133,371  | 60,167,585  | 61,091,191  | 18,594,793         | 2.94%                     | 1.54%                       | 13.29%                   |
| TOTAL LIQUOR MARKET |                       | 384,398,384 | 395,183,085 | 395,764,819 | 390,406,222 | 382,947,375 | 99,596,762         | 2.44%                     | -1.91%                      | 19.59%                   |

|              |                       | 2007        | 2008        | 2009        | 2010        | 2011        | CURRENT<br>QUARTER | % CHG SAME<br>QTR PREV YR | % CHG CURR<br>YR VS PREV YR | LICENSEE %<br>SALES 2012 |
|--------------|-----------------------|-------------|-------------|-------------|-------------|-------------|--------------------|---------------------------|-----------------------------|--------------------------|
| BEER         | DOMESTIC              | \$882,394   | \$911,632   | \$926,063   | \$897,013   | \$901,409   | \$227,291          | 5.66%                     | 0.49%                       | 20.15%                   |
|              | IMPORT                | \$193,860   | \$219,832   | \$227,290   | \$240,058   | \$221,593   | \$53,920           | -9.46%                    | -7.69%                      | 20.98%                   |
|              | BEER                  | \$1,076,254 | \$1,131,464 | \$1,153,353 | \$1,137,071 | \$1,123,003 | \$281,211          | 2.38%                     | -1.24%                      | 20.31%                   |
| COOLERS AND  | DOMESTIC              | \$89,772    | \$92,993    | \$98,815    | \$100,473   | \$101,606   | \$22,330           | 6.89%                     | 1.13%                       | 7.52%                    |
| CIDERS       | IMPORT                | \$18,412    | \$23,582    | \$23,975    | \$22,042    | \$22,232    | \$4,777            | 1.16%                     | 0.86%                       | 16.37%                   |
|              | COOLERS AND<br>CIDERS | \$108,184   | \$116,575   | \$122,790   | \$122,515   | \$123,838   | \$27,107           | 5.84%                     | 1.08%                       | 9.11%                    |
| SPIRITS      | DOMESTIC              | \$385,240   | \$407,876   | \$400,042   | \$391,607   | \$386,809   | \$117,911          | -0.91%                    | -1.23%                      | 10.84%                   |
|              | IMPORT                | \$323,448   | \$355,839   | \$349,951   | \$364,098   | \$380,678   | \$126,272          | 5.46%                     | 4.55%                       | 15.07%                   |
|              | SPIRITS               | \$708,687   | \$763,715   | \$749,993   | \$755,705   | \$767,487   | \$244,182          | 2.29%                     | 1.56%                       | 12.94%                   |
| WINE         | DOMESTIC              | \$317,816   | \$343,132   | \$352,101   | \$381,634   | \$394,080   | \$115,902          | 3.60%                     | 3.26%                       | 15.14%                   |
|              | IMPORT                | \$447,765   | \$486,225   | \$467,407   | \$481,977   | \$505,512   | \$166,240          | 8.29%                     | 4.88%                       | 14.79%                   |
|              | WINE                  | \$765,580   | \$829,357   | \$819,508   | \$863,611   | \$899,592   | \$282,142          | 6.31%                     | 4.17%                       | 14.94%                   |
| TOTAL LIQUOR | R MARKET              | \$2,658,706 | \$2,841,111 | \$2,845,643 | \$2,878,902 | \$2,913,919 | \$834,643          | 3.76%                     | 1.22%                       | 16.24%                   |