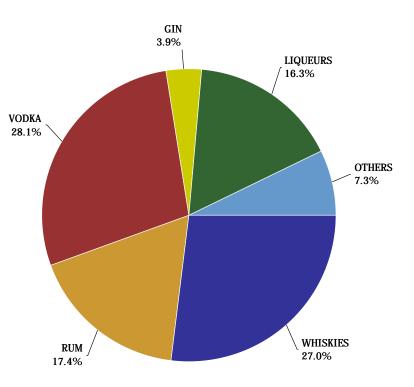

| SPIRITS - DOMESTIC | % Change |
|--------------------|----------|
| CANADIAN WHISKY    | -0.66%   |
| VODKA              | -0.12%   |
| RUM                | -3.24%   |
| LIQUEURS           | 1.73%    |
| GIN                | -2.60%   |
| BRANDY             | -5.09%   |

### Spirit Sales