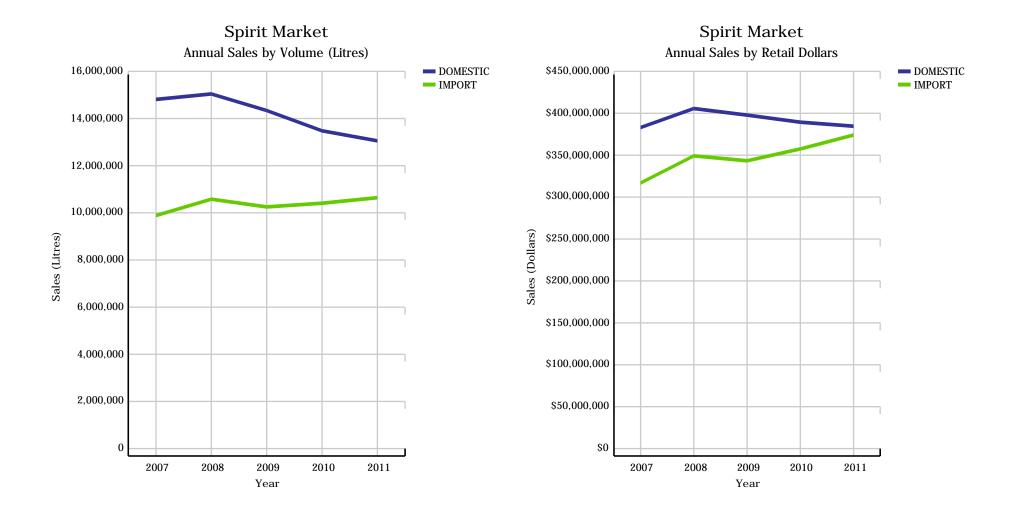

|
|          | SPIRIT           | \$10,472 | \$12,448 | \$11,029 | \$9,607  | \$8,833  | \$1,658            | -15.84%                   | -8.06%                      | 3.96%                    |
|          | WINE             | \$2,606  | \$2,870  | \$2,916  | \$2,443  | \$2,110  | \$556              | -1.60%                    | -13.65%                     | 5.35%                    |
|          | IMPORT - TOTAL   | \$13,103 | \$15,322 | \$13,948 | \$12,057 | \$10,962 | \$2,216            | -12.68%                   | -9.08%                      | 4.22%                    |
| COOLERS  | - TOTAL          | \$65,388 | \$68,745 | \$73,608 | \$73,570 | \$73,200 | \$15,106           | 4.30%                     | -0.50%                      | 7.27%                    |

### Spirit Sales



### Spirit Market







|            |            | 2007      | 2008      | 2009      | 2010      | 2011      | CURRENT<br>QUARTER | % CHG SAME<br>QTR PREV YR | % CHG CURR<br>YR VS PREV YR | LICENSEE %<br>SALES 2012 |
|------------|------------|-----------|-----------|-----------|-----------|-----------|--------------------|---------------------------|-----------------------------|--------------------------|
| ARMAGNA    | 2          | 1,141     | 1,317     | 1,467     | 1,268     | 1,893     | 814                | 36.62%                    | 49.26%                      | 9.63%                    |
| ASIAN SPI  | RITS       | 133,611   | 137,488   | 133,528   | 133,005   | 136,835   | 36,636             | -2.49%                    | 2.88%                       | 41.70%