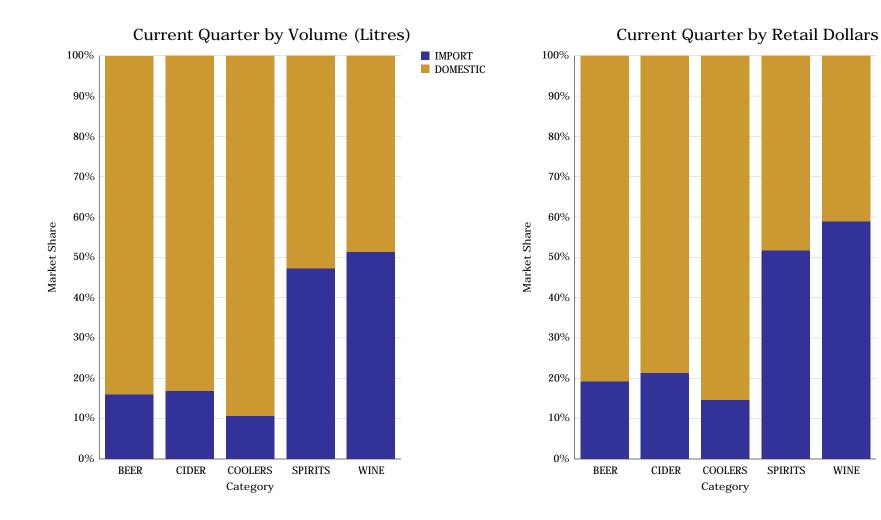

### Domestic-Import Share by Category

IMPORT

**DOMESTIC** 

|                     |                       | 2007        | 2008        | 2009        | 2010        | 2011        | CURRENT<br>QUARTER | % CHG SAME<br>QTR PREV YR | % CHG CURR<br>YR VS PREV YR | LICENSEE %<br>SALES 2012 |
|---------------------|-----------------------|-------------|-------------|-------------|-------------|-------------|--------------------|---------------------------|-----------------------------|--------------------------|
| BEER                | DOMESTIC              | 240,166,149 | 240,717,607 | 239,420,072 | 228,920,999 | 226,784,364 | 56,958,707         | 6.28%                     | -0.93%                      | 23.07%                   |
|                     | IMPORT                | 42,767,841  | 47,296,845  | 47,754,865  | 51,068,988  | 45,224,428  | 10,893,537         | -14.91%                   | -11.44%                     | 20.45%                   |
|                     | BEER                  | 282,933,990 | 288,014,452 | 287,174,937 | 279,989,986 | 272,008,792 | 67,852,245         | 2.19%                     | -2.85%                      | 22.64%                   |
| COOLERS AND         | DOMESTIC              | 18,741,840  | 19,460,184  | 21,640,092  | 22,423,160  | 22,162,084  | 4,822,616          | 5.39%                     | -1.16%                      | 6.94%                    |
| CIDERS              | IMPORT                | 2,926,427   | 3,889,736   | 3,911,601   | 3,624,425   | 3,674,930   | 769,555            | 0.47%                     | 1.39%                       | 19.00%                   |
|                     | COOLERS AND<br>CIDERS | 21,668,267  | 23,349,920  | 25,551,692  | 26,047,585  | 25,837,014  | 5,592,171          | 4.68%                     | -0.81%                      | 8.66%                    |
| SPIRITS             | DOMESTIC              | 14,889,356  | 15,121,165  | 14,418,339  | 13,557,860  | 13,132,335  | 3,984,777          | -0.58%                    | -3.14%                      | 11.22%                   |
|                     | IMPORT                | 10,119,986  | 10,813,228  | 10,486,480  | 10,643,205  | 10,878,042  | 3,572,775          | 4.65%                     | 2.21%                       | 14.75%                   |
|                     | SPIRITS               | 25,009,341  | 25,934,393  | 24,904,818  | 24,201,065  | 24,010,377  | 7,557,553          | 1.83%                     | -0.79%                      | 12.82%                   |
| WINE                | DOMESTIC              | 26,026,100  | 27,590,553  | 28,215,265  | 30,116,774  | 30,661,350  | 9,045,095          | 1.77%                     | 1.81%                       | 14.37%                   |
|                     | IMPORT                | 28,760,686  | 30,293,767  | 29,918,106  | 30,050,811  | 30,429,842  | 9,549,698          | 4.07%                     | 1.26%                       | 12.20%                   |
|                     | WINE                  | 54,786,786  | 57,884,320  | 58,133,371  | 60,167,585  | 61,091,191  | 18,594,793         | 2.94%                     | 1.54%                       | 13.29%                   |
| TOTAL LIQUOR MARKET |                       | 384,398,384 | 395,183,085 | 395,764,819 | 390,406,222 | 382,947,375 | 99,596,762         | 2.44%                     | -1.91%                      | 19.59%                   |

|              |                       | 2007        | 2008        | 2009        | 2010        | 2011        | CURRENT<br>QUARTER | % CHG SAME<br>QTR PREV YR | % CHG CURR<br>YR VS PREV YR | LICENSEE %<br>SALES 2012 |
|--------------|-----------------------|-------------|-------------|-------------|-------------|-------------|--------------------|---------------------------|-----------------------------|--------------------------|
| BEER         | DOMESTIC              | \$882,394   | \$911,632   | \$926,063   | \$897,013   | \$901,409   | \$227,291          | 5.66%                     | 0.49%                       | 20.15%                   |
|              | IMPORT                | \$193,860   | \$219,832   | \$227,290   | \$240,058   | \$221,593   | \$53,920           | -9.46%                    | -7.69%                      | 20.98%                   |
|              | BEER                  | \$1,076,254 | \$1,131,464 | \$1,153,353 | \$1,137,071 | \$1,123,003 | \$281,211          | 2.38%                     | -1.24%                      | 20.31%                   |
| COOLERS AND  | DOMESTIC              | \$89,772    | \$92,993    | \$98,815    | \$100,473   | \$101,606   | \$22,330           | 6.89%                     | 1.13%                       | 7.52%                    |
| CIDERS       | IMPORT                | \$18,412    | \$23,582    | \$23,975    | \$22,042    | \$22,232    | \$4,777            | 1.16%                     | 0.86%                       | 16.37%                   |
|              | COOLERS AND<br>CIDERS | \$108,184   | \$116,575   | \$122,790   | \$122,515   | \$123,838   | \$27,107           | 5.84%                     | 1.08%                       | 9.11%                    |
| SPIRITS      | DOMESTIC              | \$385,240   | \$407,876   | \$400,042   | \$391,607   | \$386,809   | \$117,911          | -0.91%                    | -1.23%                      | 10.84%                   |
|              | IMPORT                | \$323,448   | \$355,839   | \$349,951   | \$364,098   | \$380,678   | \$126,272          | 5.46%                     | 4.55%                       | 15.07%                   |
|              | SPIRITS               | \$708,687   | \$763,715   | \$749,993   | \$755,705   | \$767,487   | \$244,182          | 2.29%                     | 1.56%                       | 12.94%                   |
| WINE         | DOMESTIC              | \$317,816   | \$343,132   | \$352,101   | \$381,634   | \$394,080   | \$115,902          | 3.60%                     | 3.26%                       | 15.14%                   |
|              | IMPORT                | \$447,765   | \$486,225   | \$467,407   | \$481,977   | \$505,512   | \$166,240          | 8.29%                     | 4.88%                       | 14.79%                   |
|              | WINE                  | \$765,580   | \$829,357   | \$819,508   | \$863,611   | \$899,592   | \$282,142          | 6.31%                     | 4.17%                       | 14.94%                   |
| TOTAL LIQUOR | R MARKET              | \$2,658,706 | \$2,841,111 | \$2,845,643 | \$2,878,902 | \$2,913,919 | \$834,643          | 3.76%                     | 1.22%                       | 16.24%                   |