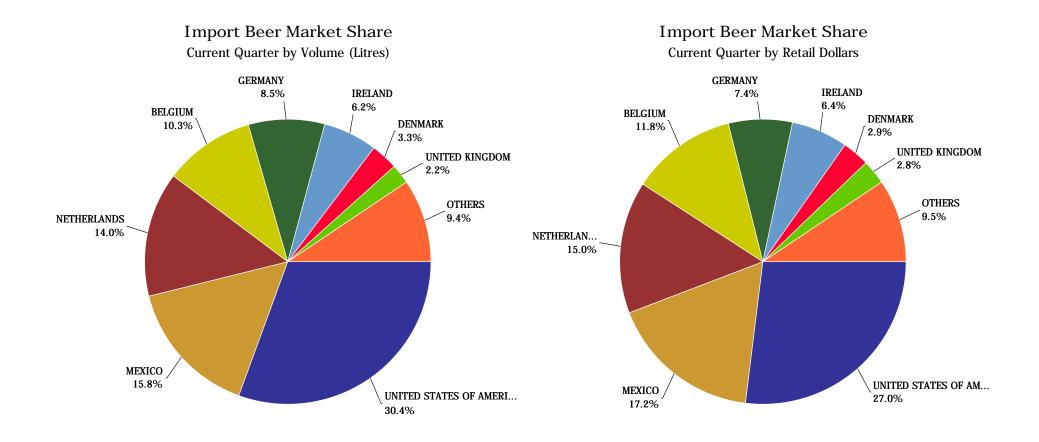

| BEER - IMPORTED          | % Change |  |  |
|--------------------------|----------|--|--|
| UNITED STATES OF AMERICA | -28.99%  |  |  |
| MEXICO                   | -6.97%   |  |  |
| NETHERLANDS              | -0.65%   |  |  |
| BELGIUM                  | 2.15%    |  |  |
| GERMANY                  | 4.73%    |  |  |
| IRELAND                  | 3.48%    |  |  |

|           |                              | 2007      | 2008      | 2009      | 2010      | 2011      | CURRENT<br>QUARTER | % CHG SAME<br>QTR PREV YR | % CHG CURR<br>YR VS PREV YR | LICENSEE %<br>SALES 2012 |
|-----------|------------------------------|-----------|-----------|-----------|-----------|-----------|--------------------|---------------------------|-----------------------------|--------------------------|
| ARGENTINA | PACKAGED                     | 96,564    | 37,414    | 44        | 958       | 2,166     | 570                | 63.64%                    | 126.03%                     | 33.64%                   |
|           | ARGENTINA -<br>Total         | 96,564    | 37,414    | 44        | 958       | 2,166     | 570                | 63.64%                    | 126.03%                     | 33.64%                   |
| AUSTRALIA | PACKAGED                     | 133,064   | 73,781    | 42,700    | 37,814    | 28,104    | 5,398              | -19.76%                   | -25.68%                     | 25.05%                   |
|           | AUSTRALIA -<br>Total         | 133,064   | 73,781    | 42,700    | 37,814    | 28,104    | 5,398              | -19.76%                   | -25.68%                     | 25.05%                   |
| AUSTRIA   | DRAFT                        | 0         | 0         | 350       | 8,150     | 10,725    | 4,025              | 78.89%                    | 31.60%                      | 98.14%                   |
|           | PACKAGED                     | 8,683     | 18,749    | 48,537    | 60,911    | 59,493    | 17,816             | 14.48%                    | -2.33%                      | 37.37%                   |
|           | AUSTRIA - Total              | 8,683     | 18,749    | 48,887    | 69,061    | 70,218    | 21,840             | 22.62%                    | 1.67%                       | 46.65%                   |
| BELGIUM   | DRAFT                        | 1,162,740 | 1,262,850 | 1,153,210 | 1,030,840 | 831,725   | 209,500            | -7.79%                    | -19.32%                     | 99.31%                   |
|           | PACKAGED                     | 4,051,113 | 4,627,225 | 4,086,425 | 3,483,551 | 3,426,896 | 913,431            | 3.20%                     | -1.63%                      | 17.71%                   |
|           | BELGIUM - Total              | 5,213,853 | 5,890,075 | 5,239,635 | 4,514,391 | 4,258,621 | 1,122,931          | 0.96%                     | -5.67%                      | 33.65%                   |
| BRAZIL    | PACKAGED                     | 1,201,038 | 959,978   | 513,878   | 157,720   | 5,757     | 0                  | -100.00%                  | -96.35%                     | 0.00%                    |
|           | BRAZIL - Total               | 1,201,038 | 959,978   | 513,878   | 157,720   | 5,757     | 0                  | -100.00%                  | -96.35%                     | 0.00%                    |
| CHILE     | PACKAGED                     | 0         | 0         | 480       | 887       | 438       | 0                  | -100.00%                  | -50.62%                     | 0.00%                    |
|           | CHILE - Total                | 0         | 0         | 480       | 887       | 438       | 0                  | -100.00%                  | -50.62%                     | 0.00%                    |
| CHINA     | PACKAGED                     | 256,078   | 289,439   | 325,245   | 347,322   | 302,347   | 77,658             | -0.57%                    | -12.95%                     | 40.66%                   |
|           | CHINA - Total                | 256,078   | 289,439   | 325,245   | 347,322   | 302,347   | 77,658             | -0.57%                    | -12.95%                     | 40.66%                   |
| CROATIA   | PACKAGED                     | 0         | 20,666    | 60,256    | 78,150    | 44,274    | 10,898             | -25.22%                   | -43.35%                     | 3.64%                    |
|           | CROATIA - Total              | 0         | 20,666    | 60,256    | 78,150    | 44,274    | 10,898             | -25.22%                   | -43.35%                     | 3.64%                    |
| CZECH     | DRAFT                        | 0         | 0         | 18,606    | 36,654    | 40,639    | 11,339             | 22.86%                    | 10.87%                      | 86.01%                   |
| REPUBLIC  | PACKAGED                     | 739,127   | 704,025   | 713,587   | 778,580   | 800,145   | 219,543            | 5.64%                     | 2.77%                       | 5.07%                    |
|           | CZECH<br>REPUBLIC -<br>Total | 739,127   | 704,025   | 732,193   | 815,234   | 840,784   | 230,882            | 6.37%                     | 3.13%                       | 8.98%                    |
| DENMARK   | DRAFT                        | 0         | 5,050     | 36,350    | 59,850    | 66,400    | 23,850             | 68.55%                    | 10.94%                      | 98.19%                   |
|           | PACKAGED                     | 899,573   | 1,180,153 | 1,328,895 | 1,362,233 | 1,329,718 | 331,439            | -9.66%                    | -2.39%                      | 1.00%                    |
|           | DENMARK -<br>Total           | 899,573   | 1,185,203 | 1,365,245 | 1,422,083 | 1,396,118 | 355,289            | -6.76%                    | -1.83%                      | 5.62%                    |
| ESTONIA   | PACKAGED                     | 0         | 0         | 0         | 516       | 0         | 0                  | -100.00%                  | -100.00%                    | 0.00%                    |

|                  |                    | 2007      | 2008      | 2009      | 2010      | 2011      | CURRENT<br>QUARTER | % CHG SAME<br>QTR PREV YR | % CHG CURR<br>YR VS PREV YR | LICENSEE %<br>SALES 2012 |
|------------------|--------------------|-----------|-----------|-----------|-----------|-----------|--------------------|---------------------------|-----------------------------|--------------------------|
| ESTONIA          | ESTONIA - Total    | 0         | 0         | 0         | 516       | 0         | 0                  | -100.00%                  | -100.00%                    | 0.00%                    |
| FIJI             | PACKAGED           | 1         | 0         | 0         | 0         | 0         | 0                  | n/a                       | n/a                         | 0.00%                    |
|                  | FIJI - Total       | 1         | 0         | 0         | 0         | 0         | 0                  | n/a                       | n/a                         | 0.00%                    |
| FRANCE           | DRAFT              | 56,750    | 59,950    | 58,340    | 89,170    | 163,980   | 40,980             | 45.27%                    | 83.90%                      | 99.79%                   |
|                  | PACKAGED           | 172,681   | 180,883   | 199,370   | 196,289   | 382,073   | 122,510            | 140.98%                   | 94.65%                      | 29.05%                   |
|                  | FRANCE - Total     | 229,431   | 240,833   | 257,710   | 285,459   | 546,053   | 163,490            | 106.82%                   | 91.29%                      | 50.29%                   |
| GERMANY          | DRAFT              | 221,380   | 196,005   | 180,620   | 214,180   | 134,640   | 35,820             | -2.02%                    | -37.14%                     | 96.09%                   |
|                  | PACKAGED           | 2,947,848 | 3,366,663 | 3,485,427 | 3,306,955 | 3,308,476 | 888,565            | 8.85%                     | 0.05%                       | 3.33%                    |
|                  | GERMANY -<br>Total | 3,169,228 | 3,562,668 | 3,666,047 | 3,521,135 | 3,443,116 | 924,385            | 8.39%                     | -2.22%                      | 6.96%                    |
| GREECE           | PACKAGED           | 8,753     | 8,718     | 9,269     | 8,296     | 11,050    | 3,223              | 31.64%                    | 33.20%                      | 75.81%                   |
|                  | GREECE - Total     | 8,753     | 8,718     | 9,269     | 8,296     | 11,050    | 3,223              | 31.64%                    | 33.20%                      | 75.81%                   |
| INDIA            | PACKAGED           | 61,998    | 62,892    | 51,386    | 48,452    | 22,887    | 880                | -92.65%                   | -52.76%                     | 80.66%                   |
|                  | INDIA - Total      | 61,998    | 62,892    | 51,386    | 48,452    | 22,887    | 880                | -92.65%                   | -52.76%                     | 80.66%                   |
| IRELAND          | DRAFT              | 1,320,800 | 1,363,700 | 1,328,000 | 1,270,900 | 1,249,150 | 338,000            | 6.56%                     | -1.71%                      | 99.68%                   |
|                  | PACKAGED           | 1,212,808 | 1,293,226 | 1,265,791 | 1,204,064 | 1,207,030 | 332,175            | -0.28%                    | 0.25%                       | 13.09%                   |
|                  | IRELAND - Total    | 2,533,608 | 2,656,926 | 2,593,791 | 2,474,964 | 2,456,180 | 670,175            | 3.06%                     | -0.76%                      | 57.13%                   |
| ITALY            | DRAFT              | 0         | 0         | 0         | 0         | 10,380    | 9,870              | n/a                       | n/a                         | 99.71%                   |
|                  | PACKAGED           | 104,219   | 109,883   | 163,075   | 197,536   | 265,087   | 71,585             | 24.35%                    | 34.20%                      | 31.44%                   |
|                  | ITALY - Total      | 104,219   | 109,883   | 163,075   | 197,536   | 275,467   | 81,455             | 24.35%                    | 34.20%                      | 34.01%                   |
| JAMAICA          | PACKAGED           | 173,046   | 199,502   | 222,117   | 225,004   | 231,385   | 53,936             | 9.56%                     | 2.84%                       | 21.18%                   |
|                  | JAMAICA - Total    | 173,046   | 199,502   | 222,117   | 225,004   | 231,385   | 53,936             | 9.56%                     | 2.84%                       | 21.18%                   |
| JAPAN            | DRAFT              | 0         | 0         | 0         | 19,494    | 58,824    | 17,993             | 81.77%                    | 201.75%                     | 89.44%                   |
|                  | PACKAGED           | 413,896   | 467,007   | 512,219   | 519,225   | 477,503   | 119,146            | -5.26%                    | -8.04%                      | 63.50%                   |
|                  | JAPAN - Total      | 413,896   | 467,007   | 512,219   | 538,719   | 536,327   | 137,139            | 1.09%                     | -0.44%                      | 66.34%                   |
| KENYA            | PACKAGED           | 6,048     | 9,650     | 7,670     | 10,719    | 8,169     | 2,574              | -17.94%                   | -23.79%                     | 36.91%                   |
|                  | KENYA - Total      | 6,048     | 9,650     | 7,670     | 10,719    | 8,169     | 2,574              | -17.94%                   | -23.79%                     | 36.91%                   |
| KOREA -<br>SOUTH | PACKAGED           | 16,140    | 12,366    | 10,215    | 12,299    | 21,270    | 6,359              | 134.47%                   | 72.94%                      | 50.49%                   |

|                  |                          | 2007       | 2008       | 2009       | 2010       | 2011      | CURRENT<br>QUARTER | % CHG SAME<br>QTR PREV YR | % CHG CURR<br>YR VS PREV YR | LICENSEE %<br>SALES 2012 |
|------------------|--------------------------|------------|------------|------------|------------|-----------|--------------------|---------------------------|-----------------------------|--------------------------|
| KOREA -<br>SOUTH | KOREA - SOUTH<br>- Total | 16,140     | 12,366     | 10,215     | 12,299     | 21,270    | 6,359              | 134.47%                   | 72.94%                      | 50.49%                   |
| LAOS             | PACKAGED                 | 0          | 0          | 0          | 48         | 552       | 378                | 695.83%                   | 1,062.50%                   | 0.00%                    |
|                  | LAOS - Total             | 0          | 0          | 0          | 48         | 552       | 378                | 695.83%                   | 1,062.50%                   | 0.00%                    |
| LATVIA           | PACKAGED                 | 0          | 0          | 180        | 0          | 0         | 0                  | n/a                       | n/a                         | 0.00%                    |
|                  | LATVIA - Total           | 0          | 0          | 180        | 0          | 0         | 0                  | n/a                       | n/a                         | 0.00%                    |
| LEBANON          | PACKAGED                 | 0          | 0          | 0          | 0          | 158       | 135                | n/a                       | n/a                         | 80.00%                   |
|                  | LEBANON -<br>Total       | 0          | 0          | 0          | 0          | 158       | 135                | n/a                       | n/a                         | 80.00%                   |
| LITHUANIA        | PACKAGED                 | 0          | 0          | 60         | 0          | 30        | 0                  | n/a                       | n/a                         | 0.00%                    |
|                  | LITHUANIA -<br>Total     | 0          | 0          | 60         | 0          | 30        | 0                  | n/a                       | n/a                         | 0.00%                    |
| MEXICO           | PACKAGED                 | 10,761,677 | 11,711,872 | 11,895,731 | 10,174,277 | 8,508,767 | 1,722,397          | -11.65%                   | -16.37%                     | 22.54%                   |
|                  | MEXICO - Total           | 10,761,677 | 11,711,872 | 11,895,731 | 10,174,277 | 8,508,767 | 1,722,397          | -11.65%                   | -16.37%                     | 22.54%                   |
| MONTENEGRO       | PACKAGED                 | 3,230      | 1,974      | 1,905      | 1,518      | 1,971     | 0                  | -100.00%                  | 29.90%                      | 0.00%                    |
|                  | MONTENEGRO -<br>Total    | 3,230      | 1,974      | 1,905      | 1,518      | 1,971     | 0                  | -100.00%                  | 29.90%                      | 0.00%                    |
| NETHERLANDS      | DRAFT                    | 397,400    | 473,860    | 477,130    | 597,080    | 510,320   | 128,080            | 4.48%                     | -14.53%                     | 99.42%                   |
|                  | PACKAGED                 | 6,154,069  | 6,749,047  | 6,208,167  | 5,701,326  | 5,381,391 | 1,399,864          | -2.87%                    | -5.61%                      | 16.48%                   |
|                  | NETHERLANDS -<br>Total   | 6,551,469  | 7,222,907  | 6,685,297  | 6,298,406  | 5,891,711 | 1,527,944          | -2.29%                    | -6.46%                      | 23.66%                   |
| NEW ZEALAND      | PACKAGED                 | 104,566    | 81,559     | 85,340     | 73,784     | 74,595    | 22,371             | 1.75%                     | 1.10%                       | 4.46%                    |
|                  | NEW ZEALAND -<br>Total   | 104,566    | 81,559     | 85,340     | 73,784     | 74,595    | 22,371             | 1.75%                     | 1.10%                       | 4.46%                    |
| NORWAY           | PACKAGED                 | 0          | 0          | 0          | 636        | 1,390     | 2                  | -99.61%                   | 118.47%                     | 0.00%                    |
|                  | NORWAY - Total           | 0          | 0          | 0          | 636        | 1,390     | 2                  | -99.61%                   | 118.47%                     | 0.00%                    |
| PHILIPPINES      | PACKAGED                 | 22,332     | 22,582     | 33,458     | 64,254     | 75,117    | 19,693             | 5.08%                     | 16.91%                      | 3.88%                    |
|                  | PHILIPPINES -<br>Total   | 22,332     | 22,582     | 33,458     | 64,254     | 75,117    | 19,693             | 5.08%                     | 16.91%                      | 3.88%                    |
| POLAND           | PACKAGED                 | 94,277     | 109,031    | 93,346     | 117,871    | 116,182   | 29,566             | 0.43%                     | -1.43%                      | 5.02%                    |

|            |                                | 2007    | 2008    | 2009    | 2010    | 2011    | CURRENT<br>QUARTER | % CHG SAME<br>QTR PREV YR | % CHG CURR<br>YR VS PREV YR | LICENSEE %<br>SALES 2012 |
|------------|--------------------------------|---------|---------|---------|---------|---------|--------------------|---------------------------|-----------------------------|--------------------------|
| POLAND     | POLAND - Total                 | 94,277  | 109,031 | 93,346  | 117,871 | 116,182 | 29,566             | 0.43%                     | -1.43%                      | 5.02%                    |
| PORTUGAL   | PACKAGED                       | 17      | 0       | 0       | 0       | 8,041   | 3,980              | n/a                       | n/a                         | 19.33%                   |
|            | PORTUGAL -<br>Total            | 17      | 0       | 0       | 0       | 8,041   | 3,980              | n/a                       | n/a                         | 19.33%                   |
| RUSSIA     | PACKAGED                       | 26,929  | 49,262  | 43,575  | 34,557  | 32,082  | 13,004             | 60.93%                    | -7.16%                      | 5.85%                    |
| (USSR)     | RUSSIA (USSR)<br>- Total       | 26,929  | 49,262  | 43,575  | 34,557  | 32,082  | 13,004             | 60.93%                    | -7.16%                      | 5.85%                    |
| SERBIA     | PACKAGED                       | 0       | 0       | 0       | 0       | 1,876   | 780                | n/a                       | n/a                         | 2.53%                    |
|            | SERBIA - Total                 | 0       | 0       | 0       | 0       | 1,876   | 780                | n/a                       | n/a                         | 2.53%                    |
| SINGAPORE  | PACKAGED                       | 69,394  | 72,554  | 59,741  | 56,876  | 64,122  | 14,478             | 3.12%                     | 12.74%                      | 33.51%                   |
|            | SINGAPORE -<br>Total           | 69,394  | 72,554  | 59,741  | 56,876  | 64,122  | 14,478             | 3.12%                     | 12.74%                      | 33.51%                   |
| SLOVAK     | PACKAGED                       | 7,178   | 0       | 3,280   | 4,038   | 2,048   | 450                | -15.01%                   | -49.28%                     | 1.46%                    |
| REPUBLIC   | SLOVAK<br>REPUBLIC -<br>Total  | 7,178   | 0       | 3,280   | 4,038   | 2,048   | 450                | -15.01%                   | -49.28%                     | 1.46%                    |
| SLOVENIA   | PACKAGED                       | 39,190  | 32,194  | 15,282  | 1,344   | 719     | 0                  | -100.09%                  | -46.50%                     | 0.00%                    |
|            | SLOVENIA -<br>Total            | 39,190  | 32,194  | 15,282  | 1,344   | 719     | 0                  | -100.09%                  | -46.50%                     | 0.00%                    |
| SOUTH      | PACKAGED                       | 39,902  | 26,767  | 30,160  | 29,937  | 34,536  | 8,411              | -4.95%                    | 15.37%                      | 3.69%                    |
| AFRICA     | SOUTH AFRICA -<br>Total        | 39,902  | 26,767  | 30,160  | 29,937  | 34,536  | 8,411              | -4.95%                    | 15.37%                      | 3.69%                    |
| SPAIN      | PACKAGED                       | 16,081  | 126,661 | 153,442 | 200,356 | 236,064 | 66,146             | 9.92%                     | 17.82%                      | 7.69%                    |
|            | SPAIN - Total                  | 16,081  | 126,661 | 153,442 | 200,356 | 236,064 | 66,146             | 9.92%                     | 17.82%                      | 7.69%                    |
| THAILAND   | PACKAGED                       | 103,224 | 87,831  | 77,310  | 81,381  | 90,071  | 23,264             | 13.22%                    | 10.68%                      | 55.50%                   |
|            | THAILAND -<br>Total            | 103,224 | 87,831  | 77,310  | 81,381  | 90,071  | 23,264             | 13.22%                    | 10.68%                      | 55.50%                   |
| TRINIDAD   | PACKAGED                       | 22,766  | 21,266  | 18,397  | 21,579  | 24,522  | 4,780              | 3.16%                     | 13.64%                      | 13.11%                   |
| AND TOBAGO | TRINIDAD AND<br>TOBAGO - Total | 22,766  | 21,266  | 18,397  | 21,579  | 24,522  | 4,780              | 3.16%                     | 13.64%                      | 13.11%                   |
| TURKEY     | PACKAGED                       | 45,331  | 48,900  | 34,459  | 33,155  | 46,406  | 15,974             | 95.50%                    | 39.97%                      | 18.31%                   |

|                      |                                        | 2007       | 2008       | 2009       | 2010       | 2011       | CURRENT<br>QUARTER | % CHG SAME<br>QTR PREV YR | % CHG CURR<br>YR VS PREV YR | LICENSEE %<br>SALES 2012 |
|----------------------|----------------------------------------|------------|------------|------------|------------|------------|--------------------|---------------------------|-----------------------------|--------------------------|
| TURKEY               | TURKEY - Total                         | 45,331     | 48,900     | 34,459     | 33,155     | 46,406     | 15,974             | 95.50%                    | 39.97%                      | 18.31%                   |
| UKRAINE              | PACKAGED                               | 8,566      | 7,190      | 6,010      | 5,400      | 50         | 0                  | -100.00%                  | -99.07%                     | 0.00%                    |
|                      | UKRAINE - Total                        | 8,566      | 7,190      | 6,010      | 5,400      | 50         | 0                  | -100.00%                  | -99.07%                     | 0.00%                    |
| UNITED               | DRAFT                                  | 88,054     | 80,944     | 54,672     | 61,650     | 69,700     | 17,050             | -2.57%                    | 13.06%                      | 99.14%                   |
| KINGDOM              | PACKAGED                               | 680,585    | 749,253    | 759,331    | 737,775    | 694,846    | 218,617            | -0.99%                    | -5.82%                      | 7.69%                    |
|                      | UNITED<br>KINGDOM -<br>Total           | 768,639    | 830,198    | 814,004    | 799,425    | 764,546    | 235,667            | -1.11%                    | -4.36%                      | 16.02%                   |
| UNITED               | DRAFT                                  | 9,601      | 13,016     | 20,559     | 46,441     | 167,446    | 78,369             | 381.16%                   | 260.56%                     | 98.42%                   |
| STATES OF<br>AMERICA | PACKAGED                               | 8,802,743  | 10,319,910 | 11,860,706 | 18,256,639 | 14,579,229 | 3,236,087          | -36.91%                   | -20.14%                     | 9.04%                    |
|                      | UNITED STATES<br>OF AMERICA -<br>Total | 8,812,343  | 10,332,927 | 11,881,265 | 18,303,080 | 14,746,676 | 3,314,456          | -35.59%                   | -19.43%                     | 10.06%                   |
| VIETNAM              | PACKAGED                               | 6,381      | 1,394      | 562        | 349        | 1,464      | 579                | 69.79%                    | 319.11%                     | 83.80%                   |
|                      | VIETNAM - Total                        | 6,381      | 1,394      | 562        | 349        | 1,464      | 579                | 69.79%                    | 319.11%                     | 83.80%                   |
|                      |                                        |            |            |            |            |            |                    |                           |                             |                          |
| IMPORT DRAF          | T - TOTAL                              | 3,256,725  | 3,455,376  | 3,327,837  | 3,434,410  | 3,313,930  | 914,876            | 14.21%                    | -3.51%                      | 98.95%                   |
| IMPORT PACK          | AGED - TOTAL                           | 39,511,115 | 43,841,469 | 44,427,028 | 47,634,578 | 41,910,498 | 9,978,661          | -16.85%                   | -12.02%                     | 14.24%                   |
| IMPORT BEE           | ER - TOTAL                             | 42,767,841 | 47,296,845 | 47,754,865 | 51,068,988 | 45,224,428 | 10,893,537         | -14.91%                   | -11.44%                     | 20.45%                   |