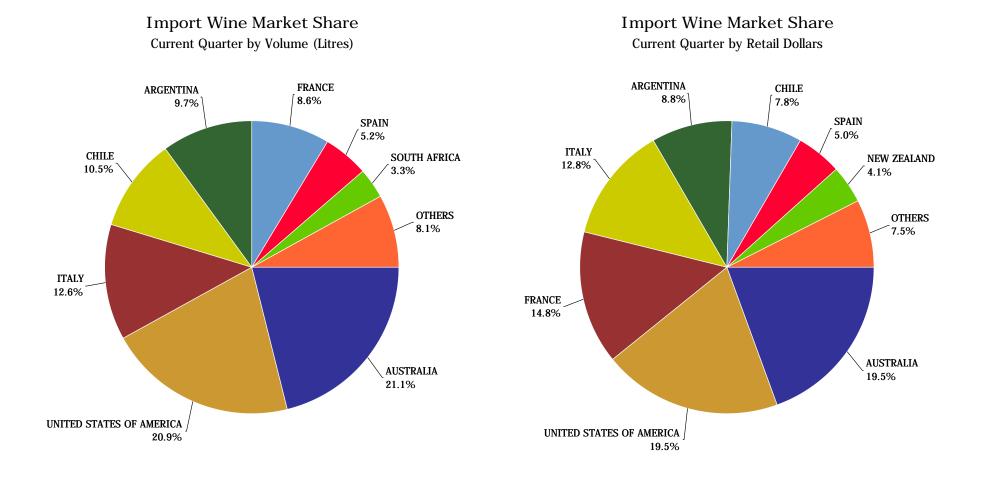

| WINE - IMPORTED                      | % Change |
|--------------------------------------|----------|
| TABLE WINE RED                       | 10.58%   |
| TABLE WINE ROSE                      | -0.32%   |
| TABLE WINE WHITE                     | 7.55%    |
| SPARKLING WINE                       | -0.85%   |
| APERITIF, DESSERT AND FORTIFIED WINE | -1.25%   |