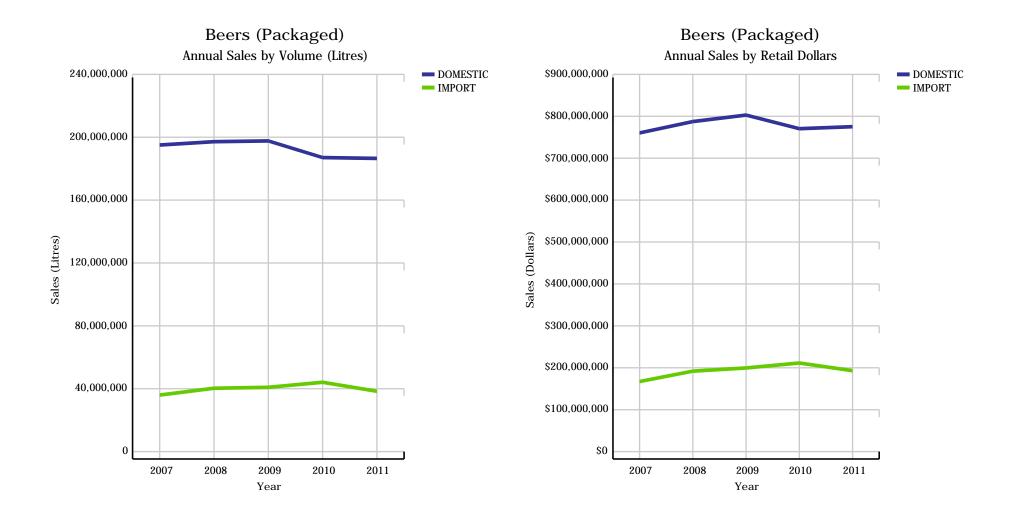

### Beer Market - Domestic vs Import (Packaged)

### Beer Market - Import Beer

|                               |          | 2007        | 2008        | 2009        | 2010        | 2011        | CURRENT<br>QUARTER | % CHG SAME<br>QTR PREV YR | % CHG CURR<br>YR VS PREV YR | LICENSEE %<br>SALES 2012 |
|-------------------------------|----------|-------------|-------------|-------------|-------------|-------------|--------------------|---------------------------|-----------------------------|--------------------------|
| Breweries with Annual         | DRAFT    | 36,785,487  | 35,215,570  | 33,163,036  | 32,366,998  | 29,621,976  | 7,479,742          | -1.28%                    | -8.48%                      | 98.65%                   |
| Production Over<br>150,000HL  | PACKAGED | 184,490,380 | 185,333,865 | 182,955,077 | 167,082,072 | 161,921,029 | 40,208,932         | 5.51%                     | -3.09%                      | 8.36%                    |
|                               | TOTAL    | 221,275,868 | 220,549,435 | 216,118,112 | 199,449,070 | 191,543,005 | 47,688,674         | 4.38%                     | -3.96%                      | 22.33%                   |
| Breweries with Annual         | DRAFT    | 7,145,658   | 7,142,344   | 7,417,010   | 8,305,299   | 9,444,844   | 2,377,326          | 20.88%                    | 13.72%                      | 94.38%                   |
| Production up to<br>150.000HL | PACKAGED | 11,741,777  | 13,017,147  | 15,834,944  | 21,027,682  | 25,556,884  | 6,820,689          | 15.68%                    | 21.54%                      | 2.31%                    |
|                               | TOTAL    | 18,887,435  | 20,159,491  | 23,251,953  | 29,332,981  | 35,001,728  | 9,198,015          | 16.98%                    | 19.33%                      | 27.16%                   |
| DOMESTIC DRAFT - TO           | TAL      | 43,931,146  | 42,357,914  | 40,580,046  | 40,672,297  | 39,066,820  | 9,857,068          | 3.29%                     | -3.95%                      | 97.62%                   |
| DOMESTIC PACKAGED             | - TOTAL  | 196,235,003 | 198,359,694 | 198,840,026 | 188,248,702 | 187,717,544 | 47,101,639         | 6.93%                     | -0.28%                      | 7.56%                    |
| DOMESTIC BEER - TO            | DTAL     | 240,166,149 | 240,717,607 | 239,420,072 | 228,920,999 | 226,784,364 | 56,958,707         | 6.28%                     | -0.93%                      | 23.07%                   |

|                               |          | 2007      | 2008      | 2009      | 2010      | 2011      | CURRENT<br>QUARTER | % CHG SAME<br>QTR PREV YR | % CHG CURR<br>YR VS PREV YR | LICENSEE %<br>SALES 2012 |
|-------------------------------|----------|-----------|-----------|-----------|-----------|-----------|--------------------|---------------------------|-----------------------------|--------------------------|
| Breweries with Annual         | DRAFT    | \$98,235  | \$98,686  | \$96,342  | \$96,532  | \$92,000  | \$23,417           | 1.52%                     | -4.70%                      | 98.60%                   |
| Production Over<br>150,000HL  | PACKAGED | \$722,009 | \$742,519 | \$746,742 | \$692,922 | \$678,134 | \$168,856          | 3.94%                     | -2.13%                      | 8.79%                    |
|                               | TOTAL    | \$820,245 | \$841,205 | \$843,084 | \$789,455 | \$770,133 | \$192,273          | 3.64%                     | -2.45%                      | 19.52%                   |
| Breweries with Annual         | DRAFT    | \$19,421  | \$21,139  | \$22,410  | \$25,639  | \$29,802  | \$7,502            | 20.77%                    | 16.24%                      | 94.18%                   |
| Production up to<br>150.000HL | PACKAGED | \$42,711  | \$49,240  | \$60,309  | \$81,170  | \$100,148 | \$27,117           | 17.09%                    | 23.38%                      | 2.93%                    |
|                               | TOTAL    | \$62,132  | \$70,379  | \$82,719  | \$106,809 | \$129,950 | \$34,620           | 17.87%                    | 21.67%                      | 23.85%                   |
| DOMESTIC DRAFT - TO           | TAL      | \$117,657 | \$119,824 | \$118,752 | \$122,171 | \$121,801 | \$30,920           | 5.61%                     | -0.30%                      | 97.52%                   |
| DOMESTIC PACKAGED             | - TOTAL  | \$764,737 | \$791,808 | \$807,311 | \$774,842 | \$779,608 | \$196,372          | 5.66%                     | 0.62%                       | 8.06%                    |
| DOMESTIC BEER - TO            | DTAL     | \$882,394 | \$911,632 | \$926,063 | \$897,013 | \$901,409 | \$227,291          | 5.66%                     | 0.49%                       | 20.15%                   |