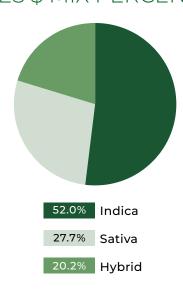

### PRODUCT CATEGORY

|      | PRODUCT                | SUB<br>CATEGORY              | SALES \$<br>CURRENT<br>QUARTER | SALES \$<br>LAST YEAR'S<br>QUARTER | SALES \$<br>YOY<br>VARIANCE % | SELL UNITS<br>CURRENT<br>QUARTER | SELL UNITS<br>LAST YEAR'S<br>QUARTER | SELL UNITS<br>YOY<br>VARIANCE % |
|------|------------------------|------------------------------|--------------------------------|------------------------------------|-------------------------------|----------------------------------|--------------------------------------|---------------------------------|
|      |                        | Carbonated Drink             | 1,550,709                      | 1,081,878                          | 43.3%                         | 356,621                          | 267,148                              | 33.5%                           |
| Ô    | ñ                      | Drink Mix                    | 19,335                         | 21,497                             | -10.1%                        | 5,652                            | 5,702                                | -0.9%                           |
| - 11 | BEVERAGES              | Dry Tea and Coffee           | 13,015                         | 104,735                            | -87.6%                        | 3,480                            | 11,412                               | -69.5%                          |
| Щ    | J.                     | Non Carbonated Drink         | 271,805                        | 397,922                            | -31.7%                        | 61,030                           | 90,924                               | -32.9%                          |
|      |                        | Other Beverages              | 29,505                         | 540                                | 5,362.5%                      | 7,235                            | 113                                  | 6,302.7%                        |
|      |                        | Baked Goods                  | 154,876                        | 114,908                            | 34.8%                         | 46,934                           | 30,888                               | 51.9%                           |
| 1    | <u> </u>               | Chews                        | 5,553,341                      | 4,733,489                          | 17.3%                         | 1,210,275                        | 929,922                              | 30.1%                           |
|      | EDIBLES                | Chocolate                    | 747,746                        | 762,785                            | -2.0%                         | 244,661                          | 271,611                              | -9.9%                           |
|      | 9                      | Hard Candy                   | 1,118                          | 12,616                             | -91.1%                        | 324                              | 3,419                                | -90.5%                          |
|      |                        | Other Edibles                | 1,056                          | 13,541                             | -92.2%                        | 216                              | 3,360                                | -93.6%                          |
| ιŢ   |                        | Blend                        | 46,098                         | 21,614                             | 113.3%                        | 1,932                            | 1,080                                | 78.9%                           |
| 1    | <b>A</b>               | Hybrid                       | 8,112,058                      | 8,082,181                          | 0.4%                          | 260,393                          | 261,539                              | -0.4%                           |
| 13.  | FLOWER                 | Indica                       | 20,918,850                     | 23,698,282                         | -11.7%                        | 594,088                          | 690,843                              | -14.0%                          |
| Ĭ    |                        | Sativa                       | 11,139,958                     | 11,592,664                         | -3.9%                         | 352,519                          | 378,229                              | -6.8%                           |
|      |                        | Capsules and Pills           | 1,724,021                      | 1,630,009                          | 5.8%                          | 94,032                           | 92,584                               | 1.6%                            |
|      | INGESTIBLE<br>EXTRACTS | Oils and Tinctures           | 2,500,748                      | 3,075,236                          | -18.7%                        | 109,922                          | 127,377                              | -13.7%                          |
|      |                        | Other Ingestible<br>Extracts | 1,147,142                      | 280,312                            | 309.2%                        | 91,918                           | 17,647                               | 420.9%                          |
|      |                        | Cartridge                    | 19,094,052                     | 14,945,451                         | 27.8%                         | 787,999                          | 598,459                              | 31.7%                           |
|      |                        | Disposable Pens              | 1,012,944                      | 339,855                            | 198.1%                        | 66,677                           | 30,891                               | 115.8%                          |
|      |                        | Dry Sift                     | 28,825                         | 43,394                             | -33.6%                        | 2,435                            | 3,221                                | -24.4%                          |
|      |                        | Hash                         | 1,135,278                      | 828,672                            | 37.0%                         | 56,390                           | 40,630                               | 38.8%                           |
|      | INHALABLE<br>EXTRACTS  | Other Inhalable<br>Extracts  | 9,990,061                      | 1,607,607                          | 521.4%                        | 650,766                          | 59,817                               | 987.9%                          |
| 9    |                        | Resin and Rosin              | 888,907                        | 809,313                            | 9.8%                          | 28,706                           | 24,630                               | 16.5%                           |
| w    |                        | Shatter                      | 1,473,383                      | 1,535,799                          | -4.1%                         | 65,976                           | 59,739                               | 10.4%                           |
|      |                        | Vape Kits                    | 175,785                        | 0                                  | n/a                           | 11,422                           | 0                                    | n/a                             |
|      |                        | Wax                          | 235,948                        | 54,809                             | 330.5%                        | 9,516                            | 1,612                                | 490.3%                          |
|      |                        | Blend                        | 218,493                        | 36,777                             | 494.1%                        | 13,266                           | 2,399                                | 453.0%                          |
| ·    |                        | Hybrid                       | 3,987,752                      | 6,824,696                          | -41.6%                        | 330,621                          | 610,152                              | -45.8%                          |
| 1    | PRE-ROLL               | Indica                       | 10,282,733                     | 9,269,342                          | 10.9%                         | 887,775                          | 784,779                              | 13.1%                           |
|      |                        | Sativa                       | 9,591,441                      | 7,367,239                          | 30.2%                         | 803,950                          | 642,137                              | 25.2%                           |
|      |                        | Variety Pack                 | 545,201                        | 186,942                            | 191.6%                        | 26,537                           | 9,475                                | 180.1%                          |
|      | SEEDS                  | Same Strain                  | 12,641                         | 8,343                              | 51.5%                         | 586                              | 330                                  | 77.6%                           |
| 4    |                        | Balms                        | 20,031                         | 27,408                             | -26.9%                        | 1,155                            | 1,923                                | -39.9%                          |
|      |                        | Bath Products                | 221,429                        | 177,241                            | 24.9%                         | 18,780                           | 15,055                               | 24.7%                           |
|      | TOPICALS               | Creams and Lotions           | 338,967                        | 477,591                            | -29.0%                        | 11,863                           | 15,736                               | -24.6%                          |
| 9    | TOPICALS               | Massage Oils &<br>Lubricants | 0                              | 587                                | -100.0%                       | 0                                | 41                                   | -100.0%                         |
|      |                        | Other Topicals               | 199,378                        | 114,644                            | 73.9%                         | 8,560                            | 5,034                                | 70.0%                           |

## FLOWER

#### SALES \$ MIX PERCENTAGE