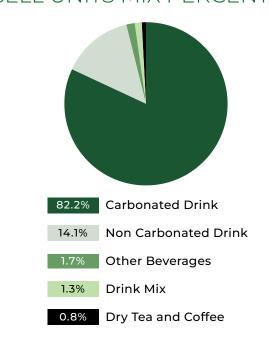

#### BEVERAGES

#### SELL UNITS MIX PERCENTAGE

### PRODUCT CATEGORY

|      | PRODUCT                | SUB<br>CATEGORY              | SALES \$<br>CURRENT<br>QUARTER | SALES \$<br>LAST YEAR'S<br>QUARTER | SALES \$<br>YOY<br>VARIANCE % | SELL UNITS<br>CURRENT<br>QUARTER | SELL UNITS<br>LAST YEAR'S<br>QUARTER | SELL UNITS<br>YOY<br>VARIANCE % |
|------|------------------------|------------------------------|--------------------------------|------------------------------------|-------------------------------|----------------------------------|--------------------------------------|---------------------------------|
|      |                        | Carbonated Drink             | 1,550,709                      | 1,081,878                          | 43.3%                         | 356,621                          | 267,148                              | 33.5%                           |
| Ô    | ñ                      | Drink Mix                    | 19,335                         | 21,497                             | -10.1%                        | 5,652                            | 5,702                                | -0.9%                           |
| - 11 | BEVERAGES              | Dry Tea and Coffee           | 13,015                         | 104,735                            | -87.6%                        | 3,480                            | 11,412                               | -69.5%                          |
| Щ    | J.                     | Non Carbonated Drink         | 271,805                        | 397,922                            | -31.7%                        | 61,030                           | 90,924                               | -32.9%                          |
|      |                        | Other Beverages              | 29,505                         | 540                                | 5,362.5%                      | 7,235                            | 113                                  | 6,302.7%                        |
|      |                        | Baked Goods                  | 154,876                        | 114,908                            | 34.8%                         | 46,934                           | 30,888                               | 51.9%                           |
| 1    | <u> </u>               | Chews                        | 5,553,341                      | 4,733,489                          | 17.3%                         | 1,210,275                        | 929,922                              | 30.1%                           |
|      | EDIBLES                | Chocolate                    | 747,746                        | 762,785                            | -2.0%                         | 244,661                          | 271,611                              | -9.9%                           |
|      | 9                      | Hard Candy                   | 1,118                          | 12,616                             | -91.1%                        | 324                              | 3,419                                | -90.5%                          |
|      |                        | Other Edibles                | 1,056                          | 13,541                             | -92.2%                        | 216                              | 3,360                                | -93.6%                          |
| ιŢ   |                        | Blend                        | 46,098                         | 21,614                             | 113.3%                        | 1,932                            | 1,080                                | 78.9%                           |
| 1    | <b>A</b>               | Hybrid                       | 8,112,058                      | 8,082,181                          | 0.4%                          | 260,393                          | 261,539                              | -0.4%                           |
| 13.  | FLOWER                 | Indica                       | 20,918,850                     | 23,698,282                         | -11.7%                        | 594,088                          | 690,843                              | -14.0%                          |
| Ĭ    |                        | Sativa                       | 11,139,958                     | 11,592,664                         | -3.9%                         | 352,519                          | 378,229                              | -6.8%                           |
|      |                        | Capsules and Pills           | 1,724,021                      | 1,630,009                          | 5.8%                          | 94,032                           | 92,584                               | 1.6%                            |
|      | INGESTIBLE<br>EXTRACTS | Oils and Tinctures           | 2,500,748                      | 3,075,236                          | -18.7%                        | 109,922                          | 127,377                              | -13.7%                          |
|      |                        | Other Ingestible<br>Extracts | 1,147,142                      | 280,312                            | 309.2%                        | 91,918                           | 17,647                               | 420.9%                          |
|      |                        | Cartridge                    | 19,094,052                     | 14,945,451                         | 27.8%                         | 787,999                          | 598,459                              | 31.7%                           |
|      |                        | Disposable Pens              | 1,012,944                      | 339,855                            | 198.1%                        | 66,677                           | 30,891                               | 115.8%                          |
|      |                        | Dry Sift                     | 28,825                         | 43,394                             | -33.6%                        | 2,435                            | 3,221                                | -24.4%                          |
|      |                        | Hash                         | 1,135,278                      | 828,672                            | 37.0%                         | 56,390                           | 40,630                               | 38.8%                           |
|      | INHALABLE<br>EXTRACTS  | Other Inhalable<br>Extracts  | 9,990,061                      | 1,607,607                          | 521.4%                        | 650,766                          | 59,817                               | 987.9%                          |
| 9    |                        | Resin and Rosin              | 888,907                        | 809,313                            | 9.8%                          | 28,706                           | 24,630                               | 16.5%                           |
| w    |                        | Shatter                      | 1,473,383                      | 1,535,799                          | -4.1%                         | 65,976                           | 59,739                               | 10.4%                           |
|      |                        | Vape Kits                    | 175,785                        | 0                                  | n/a                           | 11,422                           | 0                                    | n/a                             |
|      |                        | Wax                          | 235,948                        | 54,809                             | 330.5%                        | 9,516                            | 1,612                                | 490.3%                          |
|      |                        | Blend                        | 218,493                        | 36,777                             | 494.1%                        | 13,266                           | 2,399                                | 453.0%                          |
| ·    |                        | Hybrid                       | 3,987,752                      | 6,824,696                          | -41.6%                        | 330,621                          | 610,152                              | -45.8%                          |
| 1    | PRE-ROLL               | Indica                       | 10,282,733                     | 9,269,342                          | 10.9%                         | 887,775                          | 784,779                              | 13.1%                           |
|      |                        | Sativa                       | 9,591,441                      | 7,367,239                          | 30.2%                         | 803,950                          | 642,137                              | 25.2%                           |
|      |                        | Variety Pack                 | 545,201                        | 186,942                            | 191.6%                        | 26,537                           | 9,475                                | 180.1%                          |
|      | SEEDS                  | Same Strain                  | 12,641                         | 8,343                              | 51.5%                         | 586                              | 330                                  | 77.6%                           |
| 4    |                        | Balms                        | 20,031                         | 27,408                             | -26.9%                        | 1,155                            | 1,923                                | -39.9%                          |
|      |                        | Bath Products                | 221,429                        | 177,241                            | 24.9%                         | 18,780                           | 15,055                               | 24.7%                           |
|      | TOPICALS               | Creams and Lotions           | 338,967                        | 477,591                            | -29.0%                        | 11,863                           | 15,736                               | -24.6%                          |
| 9    | TOPICALS               | Massage Oils &<br>Lubricants | 0                              | 587                                | -100.0%                       | 0                                | 41                                   | -100.0%                         |
|      |                        | Other Topicals               | 199,378                        | 114,644                            | 73.9%                         | 8,560                            | 5,034                                | 70.0%                           |