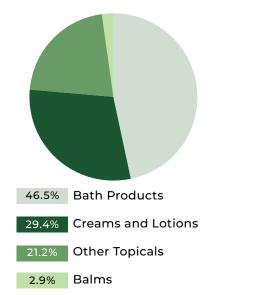

## TOPICALS

#### SELL UNITS MIX PERCENTAGE

### PRODUCT CATEGORY

|      | PRODUCT                | SUB<br>CATEGORY              | SALES \$<br>CURRENT<br>QUARTER | SALES \$<br>LAST YEAR'S<br>QUARTER | SALES \$<br>YOY<br>VARIANCE % | SELL UNITS<br>CURRENT<br>QUARTER | SELL UNITS<br>LAST YEAR'S<br>QUARTER | SELL UNITS<br>YOY<br>VARIANCE % |
|------|------------------------|------------------------------|--------------------------------|------------------------------------|-------------------------------|----------------------------------|--------------------------------------|---------------------------------|
|      |                        | Carbonated Drink             | 1,550,709                      | 1,081,878                          | 43.3%                         | 356,621                          | 267,148                              | 33.5%                           |
| Ô    | ñ                      | Drink Mix                    | 19,335                         | 21,497                             | -10.1%                        | 5,652                            | 5,702                                | -0.9%                           |
| - 11 | BEVERAGES              | Dry Tea and Coffee           | 13,015                         | 104,735                            | -87.6%                        | 3,480                            | 11,412                               | -69.5%                          |
| Щ    | J.                     | Non Carbonated Drink         | 271,805                        | 397,922                            | -31.7%                        | 61,030                           | 90,924                               | -32.9%                          |
|      |                        | Other Beverages              | 29,505                         | 540                                | 5,362.5%                      | 7,235                            | 113                                  | 6,302.7%                        |
|      |                        | Baked Goods                  | 154,876                        | 114,908                            | 34.8%                         | 46,934                           | 30,888                               | 51.9%                           |
| 1    | <u> </u>               | Chews                        | 5,553,341                      | 4,733,489                          | 17.3%                         | 1,210,275                        | 929,922                              | 30.1%                           |
|      | EDIBLES                | Chocolate                    | 747,746                        | 762,785                            | -2.0%                         | 244,661                          | 271,611                              | -9.9%                           |
|      | 9                      | Hard Candy                   | 1,118                          | 12,616                             | -91.1%                        | 324                              | 3,419                                | -90.5%                          |
|      |                        | Other Edibles                | 1,056                          | 13,541                             | -92.2%                        | 216                              | 3,360                                | -93.6%                          |
| ιŢ   |                        | Blend                        | 46,098                         | 21,614                             | 113.3%                        | 1,932                            | 1,080                                | 78.9%                           |
| 1    | <b>A</b>               | Hybrid                       | 8,112,058                      | 8,082,181                          | 0.4%                          | 260,393                          | 261,539                              | -0.4%                           |
| 13.  | FLOWER                 | Indica                       | 20,918,850                     | 23,698,282                         | -11.7%                        | 594,088                          | 690,843                              | -14.0%                          |
| Ĭ    |                        | Sativa                       | 11,139,958                     | 11,592,664                         | -3.9%                         | 352,519                          | 378,229                              | -6.8%                           |
|      |                        | Capsules and Pills           | 1,724,021                      | 1,630,009                          | 5.8%                          | 94,032                           | 92,584                               | 1.6%                            |
|      | INGESTIBLE<br>EXTRACTS | Oils and Tinctures           | 2,500,748                      | 3,075,236                          | -18.7%                        | 109,922                          | 127,377                              | -13.7%                          |
|      |                        | Other Ingestible<br>Extracts | 1,147,142                      | 280,312                            | 309.2%                        | 91,918                           | 17,647                               | 420.9%                          |
|      |                        | Cartridge                    | 19,094,052                     | 14,945,451                         | 27.8%                         | 787,999                          | 598,459                              | 31.7%                           |
|      |                        | Disposable Pens              | 1,012,944                      | 339,855                            | 198.1%                        | 66,677                           | 30,891                               | 115.8%                          |
|      |                        | Dry Sift                     | 28,825                         | 43,394                             | -33.6%                        | 2,435                            | 3,221                                | -24.4%                          |
|      |                        | Hash                         | 1,135,278                      | 828,672                            | 37.0%                         | 56,390                           | 40,630                               | 38.8%                           |
|      | INHALABLE<br>EXTRACTS  | Other Inhalable<br>Extracts  | 9,990,061                      | 1,607,607                          | 521.4%                        | 650,766                          | 59,817                               | 987.9%                          |
| 9    |                        | Resin and Rosin              | 888,907                        | 809,313                            | 9.8%                          | 28,706                           | 24,630                               | 16.5%                           |
| w    |                        | Shatter                      | 1,473,383                      | 1,535,799                          | -4.1%                         | 65,976                           | 59,739                               | 10.4%                           |
|      |                        | Vape Kits                    | 175,785                        | 0                                  | n/a                           | 11,422                           | 0                                    | n/a                             |
|      |                        | Wax                          | 235,948                        | 54,809                             | 330.5%                        | 9,516                            | 1,612                                | 490.3%                          |
|      |                        | Blend                        | 218,493                        | 36,777                             | 494.1%                        | 13,266                           | 2,399                                | 453.0%                          |
| ·    |                        | Hybrid                       | 3,987,752                      | 6,824,696                          | -41.6%                        | 330,621                          | 610,152                              | -45.8%                          |
| 1    | PRE-ROLL               | Indica                       | 10,282,733                     | 9,269,342                          | 10.9%                         | 887,775                          | 784,779                              | 13.1%                           |
|      |                        | Sativa                       | 9,591,441                      | 7,367,239                          | 30.2%                         | 803,950                          | 642,137                              | 25.2%                           |
|      |                        | Variety Pack                 | 545,201                        | 186,942                            | 191.6%                        | 26,537                           | 9,475                                | 180.1%                          |
|      | SEEDS                  | Same Strain                  | 12,641                         | 8,343                              | 51.5%                         | 586                              | 330                                  | 77.6%                           |
| 4    |                        | Balms                        | 20,031                         | 27,408                             | -26.9%                        | 1,155                            | 1,923                                | -39.9%                          |
|      |                        | Bath Products                | 221,429                        | 177,241                            | 24.9%                         | 18,780                           | 15,055                               | 24.7%                           |
|      | TOPICALS               | Creams and Lotions           | 338,967                        | 477,591                            | -29.0%                        | 11,863                           | 15,736                               | -24.6%                          |
| 9    | TOPICALS               | Massage Oils &<br>Lubricants | 0                              | 587                                | -100.0%                       | 0                                | 41                                   | -100.0%                         |
|      |                        | Other Topicals               | 199,378                        | 114,644                            | 73.9%                         | 8,560                            | 5,034                                | 70.0%                           |