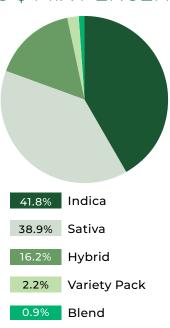

## FLOWER

#### SALES \$ MIX PERCENTAGE

### PRODUCT CATEGORY

|      | PRODUCT                | SUB<br>CATEGORY              | SALES \$<br>CURRENT<br>QUARTER | SALES \$<br>LAST YEAR'S<br>QUARTER | SALES \$<br>YOY<br>VARIANCE % | SELL UNITS<br>CURRENT<br>QUARTER | SELL UNITS<br>LAST YEAR'S<br>QUARTER | SELL UNITS<br>YOY<br>VARIANCE % |
|------|------------------------|------------------------------|--------------------------------|------------------------------------|-------------------------------|----------------------------------|--------------------------------------|---------------------------------|
|      |                        | Carbonated Drink             | 1,550,709                      | 1,081,878                          | 43.3%                         | 356,621                          | 267,148                              | 33.5%                           |
| Ô    | ñ                      | Drink Mix                    | 19,335                         | 21,497                             | -10.1%                        | 5,652                            | 5,702                                | -0.9%                           |
| - 11 | BEVERAGES              | Dry Tea and Coffee           | 13,015                         | 104,735                            | -87.6%                        | 3,480                            | 11,412                               | -69.5%                          |
| Щ    | J.                     | Non Carbonated Drink         | 271,805                        | 397,922                            | -31.7%                        | 61,030                           | 90,924                               | -32.9%                          |
|      |                        | Other Beverages              | 29,505                         | 540                                | 5,362.5%                      | 7,235                            | 113                                  | 6,302.7%                        |
|      |                        | Baked Goods                  | 154,876                        | 114,908                            | 34.8%                         | 46,934                           | 30,888                               | 51.9%                           |
| 1    | <u> </u>               | Chews                        | 5,553,341                      | 4,733,489                          | 17.3%                         | 1,210,275                        | 929,922                              | 30.1%                           |
|      | EDIBLES                | Chocolate                    | 747,746                        | 762,785                            | -2.0%                         | 244,661                          | 271,611                              | -9.9%                           |
|      | 9                      | Hard Candy                   | 1,118                          | 12,616                             | -91.1%                        | 324                              | 3,419                                | -90.5%                          |
|      |                        | Other Edibles                | 1,056                          | 13,541                             | -92.2%                        | 216                              | 3,360                                | -93.6%                          |
| ιŢ   |                        | Blend                        | 46,098                         | 21,614                             | 113.3%                        | 1,932                            | 1,080                                | 78.9%                           |
| 1    | <b>A</b>               | Hybrid                       | 8,112,058                      | 8,082,181                          | 0.4%                          | 260,393                          | 261,539                              | -0.4%                           |
| 13.  | FLOWER                 | Indica                       | 20,918,850                     | 23,698,282                         | -11.7%                        | 594,088                          | 690,843                              | -14.0%                          |
| Ĭ    |                        | Sativa                       | 11,139,958                     | 11,592,664                         | -3.9%                         | 352,519                          | 378,229                              | -6.8%                           |
|      |                        | Capsules and Pills           | 1,724,021                      | 1,630,009                          | 5.8%                          | 94,032                           | 92,584                               | 1.6%                            |
|      | INGESTIBLE<br>EXTRACTS | Oils and Tinctures           | 2,500,748                      | 3,075,236                          | -18.7%                        | 109,922                          | 127,377                              | -13.7%                          |
|      |                        | Other Ingestible<br>Extracts | 1,147,142                      | 280,312                            | 309.2%                        | 91,918                           | 17,647                               | 420.9%                          |
|      |                        | Cartridge                    | 19,094,052                     | 14,945,451                         | 27.8%                         | 787,999                          | 598,459                              | 31.7%                           |
|      |                        | Disposable Pens              | 1,012,944                      | 339,855                            | 198.1%                        | 66,677                           | 30,891                               | 115.8%                          |
|      |                        | Dry Sift                     | 28,825                         | 43,394                             | -33.6%                        | 2,435                            | 3,221                                | -24.4%                          |
|      |                        | Hash                         | 1,135,278                      | 828,672                            | 37.0%                         | 56,390                           | 40,630                               | 38.8%                           |
|      | INHALABLE<br>EXTRACTS  | Other Inhalable<br>Extracts  | 9,990,061                      | 1,607,607                          | 521.4%                        | 650,766                          | 59,817                               | 987.9%                          |
| 9    |                        | Resin and Rosin              | 888,907                        | 809,313                            | 9.8%                          | 28,706                           | 24,630                               | 16.5%                           |
| w    |                        | Shatter                      | 1,473,383                      | 1,535,799                          | -4.1%                         | 65,976                           | 59,739                               | 10.4%                           |
|      |                        | Vape Kits                    | 175,785                        | 0                                  | n/a                           | 11,422                           | 0                                    | n/a                             |
|      |                        | Wax                          | 235,948                        | 54,809                             | 330.5%                        | 9,516                            | 1,612                                | 490.3%                          |
|      |                        | Blend                        | 218,493                        | 36,777                             | 494.1%                        | 13,266                           | 2,399                                | 453.0%                          |
| ·    |                        | Hybrid                       | 3,987,752                      | 6,824,696                          | -41.6%                        | 330,621                          | 610,152                              | -45.8%                          |
| 1    | PRE-ROLL               | Indica                       | 10,282,733                     | 9,269,342                          | 10.9%                         | 887,775                          | 784,779                              | 13.1%                           |
|      |                        | Sativa                       | 9,591,441                      | 7,367,239                          | 30.2%                         | 803,950                          | 642,137                              | 25.2%                           |
|      |                        | Variety Pack                 | 545,201                        | 186,942                            | 191.6%                        | 26,537                           | 9,475                                | 180.1%                          |
|      | SEEDS                  | Same Strain                  | 12,641                         | 8,343                              | 51.5%                         | 586                              | 330                                  | 77.6%                           |
| 4    |                        | Balms                        | 20,031                         | 27,408                             | -26.9%                        | 1,155                            | 1,923                                | -39.9%                          |
|      |                        | Bath Products                | 221,429                        | 177,241                            | 24.9%                         | 18,780                           | 15,055                               | 24.7%                           |
|      | TOPICALS               | Creams and Lotions           | 338,967                        | 477,591                            | -29.0%                        | 11,863                           | 15,736                               | -24.6%                          |
| 9    | TOPICALS               | Massage Oils &<br>Lubricants | 0                              | 587                                | -100.0%                       | 0                                | 41                                   | -100.0%                         |
|      |                        | Other Topicals               | 199,378                        | 114,644                            | 73.9%                         | 8,560                            | 5,034                                | 70.0%                           |