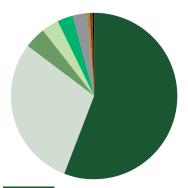

#### **INHALABLE EXTRACTS**

#### SALES \$ MIX PERCENTAGE

56.1% Cartridge

29.3% Other Inhalable Extracts

4.3% Shatter

3.3% Hash

3.0% Disposable Pens

2.7% Resin and Rosin

0.7% Wax