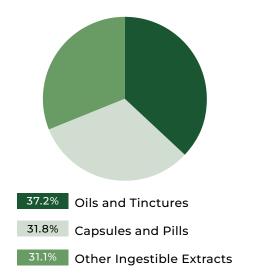

#### **INGESTIBLE EXTRACTS**

#### SALES \$ MIX PERCENTAGE SELL UNITS MIX PERCENTAGE

### PRODUCT CATEGORY

|      | PRODUCT                | SUB<br>CATEGORY              | SALES \$<br>CURRENT<br>QUARTER | SALES \$<br>LAST YEAR'S<br>QUARTER | SALES \$<br>YOY<br>VARIANCE % | SELL UNITS<br>CURRENT<br>QUARTER | SELL UNITS<br>LAST YEAR'S<br>QUARTER | SELL UNITS<br>YOY<br>VARIANCE % |
|------|------------------------|------------------------------|--------------------------------|------------------------------------|-------------------------------|----------------------------------|--------------------------------------|---------------------------------|
|      |                        | Carbonated Drink             | 1,550,709                      | 1,081,878                          | 43.3%                         | 356,621                          | 267,148                              | 33.5%                           |
| Ô    | ñ                      | Drink Mix                    | 19,335                         | 21,497                             | -10.1%                        | 5,652                            | 5,702                                | -0.9%                           |
| - 11 | BEVERAGES              | Dry Tea and Coffee           | 13,015                         | 104,735                            | -87.6%                        | 3,480                            | 11,412                               | -69.5%                          |
| Щ    | J.                     | Non Carbonated Drink         | 271,805                        | 397,922                            | -31.7%                        | 61,030                           | 90,924                               | -32.9%                          |
|      |                        | Other Beverages              | 29,505                         | 540                                | 5,362.5%                      | 7,235                            | 113                                  | 6,302.7%                        |
|      |                        | Baked Goods                  | 154,876                        | 114,908                            | 34.8%                         | 46,934                           | 30,888                               | 51.9%                           |
| 1    | <u> </u>               | Chews                        | 5,553,341                      | 4,733,489                          | 17.3%                         | 1,210,275                        | 929,922                              | 30.1%                           |
|      | EDIBLES                | Chocolate                    | 747,746                        | 762,785                            | -2.0%                         | 244,661                          | 271,611                              | -9.9%                           |
|      | 9                      | Hard Candy                   | 1,118                          | 12,616                             | -91.1%                        | 324                              | 3,419                                | -90.5%                          |
|      |                        | Other Edibles                | 1,056                          | 13,541                             | -92.2%                        | 216                              | 3,360                                | -93.6%                          |
| ιŢ   |                        | Blend                        | 46,098                         | 21,614                             | 113.3%                        | 1,932                            | 1,080                                | 78.9%                           |
| 1    | <b>A</b>               | Hybrid                       | 8,112,058                      | 8,082,181                          | 0.4%                          | 260,393                          | 261,539                              | -0.4%                           |
| 13.  | FLOWER                 | Indica                       | 20,918,850                     | 23,698,282                         | -11.7%                        | 594,088                          | 690,843                              | -14.0%                          |
| Ĭ    |                        | Sativa                       | 11,139,958                     | 11,592,664                         | -3.9%                         | 352,519                          | 378,229                              | -6.8%                           |
|      |                        | Capsules and Pills           | 1,724,021                      | 1,630,009                          | 5.8%                          | 94,032                           | 92,584                               | 1.6%                            |
|      | INGESTIBLE<br>EXTRACTS | Oils and Tinctures           | 2,500,748                      | 3,075,236                          | -18.7%                        | 109,922                          | 127,377                              | -13.7%                          |
|      |                        | Other Ingestible<br>Extracts | 1,147,142                      | 280,312                            | 309.2%                        | 91,918                           | 17,647                               | 420.9%                          |
|      |                        | Cartridge                    | 19,094,052                     | 14,945,451                         | 27.8%                         | 787,999                          | 598,459                              | 31.7%                           |
|      |                        | Disposable Pens              | 1,012,944                      | 339,855                            | 198.1%                        | 66,677                           | 30,891                               | 115.8%                          |
|      |                        | Dry Sift                     | 28,825                         | 43,394                             | -33.6%                        | 2,435                            | 3,221                                | -24.4%                          |
|      |                        | Hash                         | 1,135,278                      | 828,672                            | 37.0%                         | 56,390                           | 40,630                               | 38.8%                           |
|      | INHALABLE<br>EXTRACTS  | Other Inhalable<br>Extracts  | 9,990,061                      | 1,607,607                          | 521.4%                        | 650,766                          | 59,817                               | 987.9%                          |
| 9    |                        | Resin and Rosin              | 888,907                        | 809,313                            | 9.8%                          | 28,706                           | 24,630                               | 16.5%                           |
| w    |                        | Shatter                      | 1,473,383                      | 1,535,799                          | -4.1%                         | 65,976                           | 59,739                               | 10.4%                           |
|      |                        | Vape Kits                    | 175,785                        | 0                                  | n/a                           | 11,422                           | 0                                    | n/a                             |
|      |                        | Wax                          | 235,948                        | 54,809                             | 330.5%                        | 9,516                            | 1,612                                | 490.3%                          |
|      |                        | Blend                        | 218,493                        | 36,777                             | 494.1%                        | 13,266                           | 2,399                                | 453.0%                          |
| ·    |                        | Hybrid                       | 3,987,752                      | 6,824,696                          | -41.6%                        | 330,621                          | 610,152                              | -45.8%                          |
| 1    | PRE-ROLL               | Indica                       | 10,282,733                     | 9,269,342                          | 10.9%                         | 887,775                          | 784,779                              | 13.1%                           |
|      |                        | Sativa                       | 9,591,441                      | 7,367,239                          | 30.2%                         | 803,950                          | 642,137                              | 25.2%                           |
|      |                        | Variety Pack                 | 545,201                        | 186,942                            | 191.6%                        | 26,537                           | 9,475                                | 180.1%                          |
|      | SEEDS                  | Same Strain                  | 12,641                         | 8,343                              | 51.5%                         | 586                              | 330                                  | 77.6%                           |
| 4    |                        | Balms                        | 20,031                         | 27,408                             | -26.9%                        | 1,155                            | 1,923                                | -39.9%                          |
|      |                        | Bath Products                | 221,429                        | 177,241                            | 24.9%                         | 18,780                           | 15,055                               | 24.7%                           |
|      | TOPICALS               | Creams and Lotions           | 338,967                        | 477,591                            | -29.0%                        | 11,863                           | 15,736                               | -24.6%                          |
| 9    | TOPICALS               | Massage Oils &<br>Lubricants | 0                              | 587                                | -100.0%                       | 0                                | 41                                   | -100.0%                         |
|      |                        | Other Topicals               | 199,378                        | 114,644                            | 73.9%                         | 8,560                            | 5,034                                | 70.0%                           |