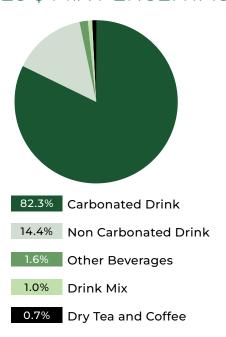

#### BEVERAGES

#### SALES \$ MIX PERCENTAGE

### PRODUCT CATEGORY

|      | PRODUCT                | SUB<br>CATEGORY              | SALES \$<br>CURRENT<br>QUARTER | SALES \$<br>LAST YEAR'S<br>QUARTER | SALES \$<br>YOY<br>VARIANCE % | SELL UNITS<br>CURRENT<br>QUARTER | SELL UNITS<br>LAST YEAR'S<br>QUARTER | SELL UNITS<br>YOY<br>VARIANCE % |
|------|------------------------|------------------------------|--------------------------------|------------------------------------|-------------------------------|----------------------------------|--------------------------------------|---------------------------------|
|      |                        | Carbonated Drink             | 1,550,709                      | 1,081,878                          | 43.3%                         | 356,621                          | 267,148                              | 33.5%                           |
| Ô    | ñ                      | Drink Mix                    | 19,335                         | 21,497                             | -10.1%                        | 5,652                            | 5,702                                | -0.9%                           |
| - 11 | BEVERAGES              | Dry Tea and Coffee           | 13,015                         | 104,735                            | -87.6%                        | 3,480                            | 11,412                               | -69.5%                          |
| Щ    | J.                     | Non Carbonated Drink         | 271,805                        | 397,922                            | -31.7%                        | 61,030                           | 90,924                               | -32.9%                          |
|      |                        | Other Beverages              | 29,505                         | 540                                | 5,362.5%                      | 7,235                            | 113                                  | 6,302.7%                        |
|      |                        | Baked Goods                  | 154,876                        | 114,908                            | 34.8%                         | 46,934                           | 30,888                               | 51.9%                           |
| 1    | <u> </u>               | Chews                        | 5,553,341                      | 4,733,489                          | 17.3%                         | 1,210,275                        | 929,922                              | 30.1%                           |
|      | EDIBLES                | Chocolate                    | 747,746                        | 762,785                            | -2.0%                         | 244,661                          | 271,611                              | -9.9%                           |
|      | 9                      | Hard Candy                   | 1,118                          | 12,616                             | -91.1%                        | 324                              | 3,419                                | -90.5%                          |
|      |                        | Other Edibles                | 1,056                          | 13,541                             | -92.2%                        | 216                              | 3,360                                | -93.6%                          |
| ιŢ   |                        | Blend                        | 46,098                         | 21,614                             | 113.3%                        | 1,932                            | 1,080                                | 78.9%                           |
| 1    | <b>A</b>               | Hybrid                       | 8,112,058                      | 8,082,181                          | 0.4%                          | 260,393                          | 261,539                              | -0.4%                           |
| 13.  | FLOWER                 | Indica                       | 20,918,850                     | 23,698,282                         | -11.7%                        | 594,088                          | 690,843                              | -14.0%                          |
| Ĭ    |                        | Sativa                       | 11,139,958                     | 11,592,664                         | -3.9%                         | 352,519                          | 378,229                              | -6.8%                           |
|      |                        | Capsules and Pills           | 1,724,021                      | 1,630,009                          | 5.8%                          | 94,032                           | 92,584                               | 1.6%                            |
|      | INGESTIBLE<br>EXTRACTS | Oils and Tinctures           | 2,500,748                      | 3,075,236                          | -18.7%                        | 109,922                          | 127,377                              | -13.7%                          |
|      |                        | Other Ingestible<br>Extracts | 1,147,142                      | 280,312                            | 309.2%                        | 91,918                           | 17,647                               | 420.9%                          |
|      |                        | Cartridge                    | 19,094,052                     | 14,945,451                         | 27.8%                         | 787,999                          | 598,459                              | 31.7%                           |
|      |                        | Disposable Pens              | 1,012,944                      | 339,855                            | 198.1%                        | 66,677                           | 30,891                               | 115.8%                          |
|      |                        | Dry Sift                     | 28,825                         | 43,394                             | -33.6%                        | 2,435                            | 3,221                                | -24.4%                          |
|      |                        | Hash                         | 1,135,278                      | 828,672                            | 37.0%                         | 56,390                           | 40,630                               | 38.8%                           |
|      | INHALABLE<br>EXTRACTS  | Other Inhalable<br>Extracts  | 9,990,061                      | 1,607,607                          | 521.4%                        | 650,766                          | 59,817                               | 987.9%                          |
| 9    |                        | Resin and Rosin              | 888,907                        | 809,313                            | 9.8%                          | 28,706                           | 24,630                               | 16.5%                           |
| w    |                        | Shatter                      | 1,473,383                      | 1,535,799                          | -4.1%                         | 65,976                           | 59,739                               | 10.4%                           |
|      |                        | Vape Kits                    | 175,785                        | 0                                  | n/a                           | 11,422                           | 0                                    | n/a                             |
|      |                        | Wax                          | 235,948                        | 54,809                             | 330.5%                        | 9,516                            | 1,612                                | 490.3%                          |
|      |                        | Blend                        | 218,493                        | 36,777                             | 494.1%                        | 13,266                           | 2,399                                | 453.0%                          |
| ·    |                        | Hybrid                       | 3,987,752                      | 6,824,696                          | -41.6%                        | 330,621                          | 610,152                              | -45.8%                          |
| 1    | PRE-ROLL               | Indica                       | 10,282,733                     | 9,269,342                          | 10.9%                         | 887,775                          | 784,779                              | 13.1%                           |
|      |                        | Sativa                       | 9,591,441                      | 7,367,239                          | 30.2%                         | 803,950                          | 642,137                              | 25.2%                           |
|      |                        | Variety Pack                 | 545,201                        | 186,942                            | 191.6%                        | 26,537                           | 9,475                                | 180.1%                          |
|      | SEEDS                  | Same Strain                  | 12,641                         | 8,343                              | 51.5%                         | 586                              | 330                                  | 77.6%                           |
| 4    |                        | Balms                        | 20,031                         | 27,408                             | -26.9%                        | 1,155                            | 1,923                                | -39.9%                          |
|      |                        | Bath Products                | 221,429                        | 177,241                            | 24.9%                         | 18,780                           | 15,055                               | 24.7%                           |
|      | TOPICALS               | Creams and Lotions           | 338,967                        | 477,591                            | -29.0%                        | 11,863                           | 15,736                               | -24.6%                          |
| 9    | TOPICALS               | Massage Oils &<br>Lubricants | 0                              | 587                                | -100.0%                       | 0                                | 41                                   | -100.0%                         |
|      |                        | Other Topicals               | 199,378                        | 114,644                            | 73.9%                         | 8,560                            | 5,034                                | 70.0%                           |