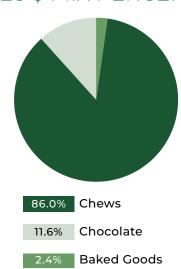

#### **EDIBLES**

#### SALES \$ MIX PERCENTAGE

### PRODUCT CATEGORY

|      | PRODUCT                | SUB<br>CATEGORY              | SALES \$<br>CURRENT<br>QUARTER | SALES \$<br>LAST YEAR'S<br>QUARTER | SALES \$<br>YOY<br>VARIANCE % | SELL UNITS<br>CURRENT<br>QUARTER | SELL UNITS<br>LAST YEAR'S<br>QUARTER | SELL UNITS<br>YOY<br>VARIANCE % |
|------|------------------------|------------------------------|--------------------------------|------------------------------------|-------------------------------|----------------------------------|--------------------------------------|---------------------------------|
|      |                        | Carbonated Drink             | 1,550,709                      | 1,081,878                          | 43.3%                         | 356,621                          | 267,148                              | 33.5%                           |
| Ô    | ñ                      | Drink Mix                    | 19,335                         | 21,497                             | -10.1%                        | 5,652                            | 5,702                                | -0.9%                           |
| - 11 | BEVERAGES              | Dry Tea and Coffee           | 13,015                         | 104,735                            | -87.6%                        | 3,480                            | 11,412                               | -69.5%                          |
| Щ    | J.                     | Non Carbonated Drink         | 271,805                        | 397,922                            | -31.7%                        | 61,030                           | 90,924                               | -32.9%                          |
|      |                        | Other Beverages              | 29,505                         | 540                                | 5,362.5%                      | 7,235                            | 113                                  | 6,302.7%                        |
|      |                        | Baked Goods                  | 154,876                        | 114,908                            | 34.8%                         | 46,934                           | 30,888                               | 51.9%                           |
| 1    | <u> </u>               | Chews                        | 5,553,341                      | 4,733,489                          | 17.3%                         | 1,210,275                        | 929,922                              | 30.1%                           |
|      | EDIBLES                | Chocolate                    | 747,746                        | 762,785                            | -2.0%                         | 244,661                          | 271,611                              | -9.9%                           |
|      | 9                      | Hard Candy                   | 1,118                          | 12,616                             | -91.1%                        | 324                              | 3,419                                | -90.5%                          |
|      |                        | Other Edibles                | 1,056                          | 13,541                             | -92.2%                        | 216                              | 3,360                                | -93.6%                          |
| ιŢ   |                        | Blend                        | 46,098                         | 21,614                             | 113.3%                        | 1,932                            | 1,080                                | 78.9%                           |
| 1    | <b>A</b>               | Hybrid                       | 8,112,058                      | 8,082,181                          | 0.4%                          | 260,393                          | 261,539                              | -0.4%                           |
| 13.  | FLOWER                 | Indica                       | 20,918,850                     | 23,698,282                         | -11.7%                        | 594,088                          | 690,843                              | -14.0%                          |
| Ĭ    |                        | Sativa                       | 11,139,958                     | 11,592,664                         | -3.9%                         | 352,519                          | 378,229                              | -6.8%                           |
|      |                        | Capsules and Pills           | 1,724,021                      | 1,630,009                          | 5.8%                          | 94,032                           | 92,584                               | 1.6%                            |
|      | INGESTIBLE<br>EXTRACTS | Oils and Tinctures           | 2,500,748                      | 3,075,236                          | -18.7%                        | 109,922                          | 127,377                              | -13.7%                          |
|      |                        | Other Ingestible<br>Extracts | 1,147,142                      | 280,312                            | 309.2%                        | 91,918                           | 17,647                               | 420.9%                          |
|      |                        | Cartridge                    | 19,094,052                     | 14,945,451                         | 27.8%                         | 787,999                          | 598,459                              | 31.7%                           |
|      |                        | Disposable Pens              | 1,012,944                      | 339,855                            | 198.1%                        | 66,677                           | 30,891                               | 115.8%                          |
|      |                        | Dry Sift                     | 28,825                         | 43,394                             | -33.6%                        | 2,435                            | 3,221                                | -24.4%                          |
|      |                        | Hash                         | 1,135,278                      | 828,672                            | 37.0%                         | 56,390                           | 40,630                               | 38.8%                           |
|      | INHALABLE<br>EXTRACTS  | Other Inhalable<br>Extracts  | 9,990,061                      | 1,607,607                          | 521.4%                        | 650,766                          | 59,817                               | 987.9%                          |
| 9    |                        | Resin and Rosin              | 888,907                        | 809,313                            | 9.8%                          | 28,706                           | 24,630                               | 16.5%                           |
| w    |                        | Shatter                      | 1,473,383                      | 1,535,799                          | -4.1%                         | 65,976                           | 59,739                               | 10.4%                           |
|      |                        | Vape Kits                    | 175,785                        | 0                                  | n/a                           | 11,422                           | 0                                    | n/a                             |
|      |                        | Wax                          | 235,948                        | 54,809                             | 330.5%                        | 9,516                            | 1,612                                | 490.3%                          |
|      |                        | Blend                        | 218,493                        | 36,777                             | 494.1%                        | 13,266                           | 2,399                                | 453.0%                          |
| ·    |                        | Hybrid                       | 3,987,752                      | 6,824,696                          | -41.6%                        | 330,621                          | 610,152                              | -45.8%                          |
| 1    | PRE-ROLL               | Indica                       | 10,282,733                     | 9,269,342                          | 10.9%                         | 887,775                          | 784,779                              | 13.1%                           |
|      |                        | Sativa                       | 9,591,441                      | 7,367,239                          | 30.2%                         | 803,950                          | 642,137                              | 25.2%                           |
|      |                        | Variety Pack                 | 545,201                        | 186,942                            | 191.6%                        | 26,537                           | 9,475                                | 180.1%                          |
|      | SEEDS                  | Same Strain                  | 12,641                         | 8,343                              | 51.5%                         | 586                              | 330                                  | 77.6%                           |
| 4    |                        | Balms                        | 20,031                         | 27,408                             | -26.9%                        | 1,155                            | 1,923                                | -39.9%                          |
|      |                        | Bath Products                | 221,429                        | 177,241                            | 24.9%                         | 18,780                           | 15,055                               | 24.7%                           |
|      | TOPICALS               | Creams and Lotions           | 338,967                        | 477,591                            | -29.0%                        | 11,863                           | 15,736                               | -24.6%                          |
| 9    | TOPICALS               | Massage Oils &<br>Lubricants | 0                              | 587                                | -100.0%                       | 0                                | 41                                   | -100.0%                         |
|      |                        | Other Topicals               | 199,378                        | 114,644                            | 73.9%                         | 8,560                            | 5,034                                | 70.0%                           |