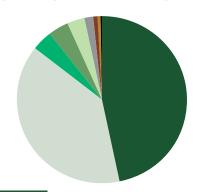

#### **INHALABLE EXTRACTS**

#### SELL UNITS MIX PERCENTAGE

46.9% Cartridge

38.7% Other Inhalable Extracts

4.0% Disposable Pens

3.9% Shatter

3.4% Hash

1.7% Resin and Rosin

0.7% Vape Kits

0.6% Wax

0.1% Dry Sift