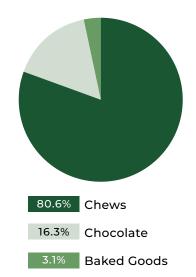

### PRODUCT CATEGORY

|      | PRODUCT                | SUB<br>CATEGORY              | SALES \$<br>CURRENT<br>QUARTER | SALES \$<br>LAST YEAR'S<br>QUARTER | SALES \$<br>YOY<br>VARIANCE % | SELL UNITS<br>CURRENT<br>QUARTER | SELL UNITS<br>LAST YEAR'S<br>QUARTER | SELL UNITS<br>YOY<br>VARIANCE % |
|------|------------------------|------------------------------|--------------------------------|------------------------------------|-------------------------------|----------------------------------|--------------------------------------|---------------------------------|
|      |                        | Carbonated Drink             | 1,550,709                      | 1,081,878                          | 43.3%                         | 356,621                          | 267,148                              | 33.5%                           |
| Ô    | ñ                      | Drink Mix                    | 19,335                         | 21,497                             | -10.1%                        | 5,652                            | 5,702                                | -0.9%                           |
| - 11 | BEVERAGES              | Dry Tea and Coffee           | 13,015                         | 104,735                            | -87.6%                        | 3,480                            | 11,412                               | -69.5%                          |
| Щ    | J.                     | Non Carbonated Drink         | 271,805                        | 397,922                            | -31.7%                        | 61,030                           | 90,924                               | -32.9%                          |
|      |                        | Other Beverages              | 29,505                         | 540                                | 5,362.5%                      | 7,235                            | 113                                  | 6,302.7%                        |
|      |                        | Baked Goods                  | 154,876                        | 114,908                            | 34.8%                         | 46,934                           | 30,888                               | 51.9%                           |
| 1    | <u> </u>               | Chews                        | 5,553,341                      | 4,733,489                          | 17.3%                         | 1,210,275                        | 929,922                              | 30.1%                           |
|      | EDIBLES                | Chocolate                    | 747,746                        | 762,785                            | -2.0%                         | 244,661                          | 271,611                              | -9.9%                           |
|      | 9                      | Hard Candy                   | 1,118                          | 12,616                             | -91.1%                        | 324                              | 3,419                                | -90.5%                          |
|      |                        | Other Edibles                | 1,056                          | 13,541                             | -92.2%                        | 216                              | 3,360                                | -93.6%                          |
| ιŢ   |                        | Blend                        | 46,098                         | 21,614                             | 113.3%                        | 1,932                            | 1,080                                | 78.9%                           |
| 1    | <b>A</b>               | Hybrid                       | 8,112,058                      | 8,082,181                          | 0.4%                          | 260,393                          | 261,539                              | -0.4%                           |
| 13.  | FLOWER                 | Indica                       | 20,918,850                     | 23,698,282                         | -11.7%                        | 594,088                          | 690,843                              | -14.0%                          |
| Ĭ    |                        | Sativa                       | 11,139,958                     | 11,592,664                         | -3.9%                         | 352,519                          | 378,229                              | -6.8%                           |
|      |                        | Capsules and Pills           | 1,724,021                      | 1,630,009                          | 5.8%                          | 94,032                           | 92,584                               | 1.6%                            |
|      | INGESTIBLE<br>EXTRACTS | Oils and Tinctures           | 2,500,748                      | 3,075,236                          | -18.7%                        | 109,922                          | 127,377                              | -13.7%                          |
|      |                        | Other Ingestible<br>Extracts | 1,147,142                      | 280,312                            | 309.2%                        | 91,918                           | 17,647                               | 420.9%                          |
|      |                        | Cartridge                    | 19,094,052                     | 14,945,451                         | 27.8%                         | 787,999                          | 598,459                              | 31.7%                           |
|      |                        | Disposable Pens              | 1,012,944                      | 339,855                            | 198.1%                        | 66,677                           | 30,891                               | 115.8%                          |
|      |                        | Dry Sift                     | 28,825                         | 43,394                             | -33.6%                        | 2,435                            | 3,221                                | -24.4%                          |
|      |                        | Hash                         | 1,135,278                      | 828,672                            | 37.0%                         | 56,390                           | 40,630                               | 38.8%                           |
|      | INHALABLE<br>EXTRACTS  | Other Inhalable<br>Extracts  | 9,990,061                      | 1,607,607                          | 521.4%                        | 650,766                          | 59,817                               | 987.9%                          |
| 9    |                        | Resin and Rosin              | 888,907                        | 809,313                            | 9.8%                          | 28,706                           | 24,630                               | 16.5%                           |
| w    |                        | Shatter                      | 1,473,383                      | 1,535,799                          | -4.1%                         | 65,976                           | 59,739                               | 10.4%                           |
|      |                        | Vape Kits                    | 175,785                        | 0                                  | n/a                           | 11,422                           | 0                                    | n/a                             |
|      |                        | Wax                          | 235,948                        | 54,809                             | 330.5%                        | 9,516                            | 1,612                                | 490.3%                          |
|      |                        | Blend                        | 218,493                        | 36,777                             | 494.1%                        | 13,266                           | 2,399                                | 453.0%                          |
| ·    |                        | Hybrid                       | 3,987,752                      | 6,824,696                          | -41.6%                        | 330,621                          | 610,152                              | -45.8%                          |
| 1    | PRE-ROLL               | Indica                       | 10,282,733                     | 9,269,342                          | 10.9%                         | 887,775                          | 784,779                              | 13.1%                           |
|      |                        | Sativa                       | 9,591,441                      | 7,367,239                          | 30.2%                         | 803,950                          | 642,137                              | 25.2%                           |
|      |                        | Variety Pack                 | 545,201                        | 186,942                            | 191.6%                        | 26,537                           | 9,475                                | 180.1%                          |
|      | SEEDS                  | Same Strain                  | 12,641                         | 8,343                              | 51.5%                         | 586                              | 330                                  | 77.6%                           |
| 4    |                        | Balms                        | 20,031                         | 27,408                             | -26.9%                        | 1,155                            | 1,923                                | -39.9%                          |
|      |                        | Bath Products                | 221,429                        | 177,241                            | 24.9%                         | 18,780                           | 15,055                               | 24.7%                           |
|      | TOPICALS               | Creams and Lotions           | 338,967                        | 477,591                            | -29.0%                        | 11,863                           | 15,736                               | -24.6%                          |
| 9    | TOPICALS               | Massage Oils &<br>Lubricants | 0                              | 587                                | -100.0%                       | 0                                | 41                                   | -100.0%                         |
|      |                        | Other Topicals               | 199,378                        | 114,644                            | 73.9%                         | 8,560                            | 5,034                                | 70.0%                           |

#### **EDIBLES**

#### SALES \$ MIX PERCENTAGE