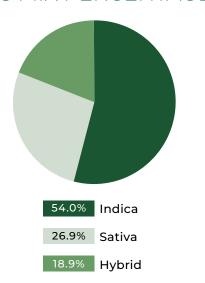

### PRODUCT CATEGORY

|      | PRODUCT                | SUB<br>CATEGORY              | SALES \$<br>CURRENT<br>QUARTER | SALES \$<br>LAST YEAR'S<br>QUARTER | SALES \$<br>YOY<br>VARIANCE % | SELL UNITS<br>CURRENT<br>QUARTER | SELL UNITS<br>LAST YEAR'S<br>QUARTER | SELL UNITS<br>YOY<br>VARIANCE % |
|------|------------------------|------------------------------|--------------------------------|------------------------------------|-------------------------------|----------------------------------|--------------------------------------|---------------------------------|
|      |                        | Carbonated Drink             | 1,550,709                      | 1,081,878                          | 43.3%                         | 356,621                          | 267,148                              | 33.5%                           |
| Ô    | ñ                      | Drink Mix                    | 19,335                         | 21,497                             | -10.1%                        | 5,652                            | 5,702                                | -0.9%                           |
| - 11 | BEVERAGES              | Dry Tea and Coffee           | 13,015                         | 104,735                            | -87.6%                        | 3,480                            | 11,412                               | -69.5%                          |
| Щ    | J.                     | Non Carbonated Drink         | 271,805                        | 397,922                            | -31.7%                        | 61,030                           | 90,924                               | -32.9%                          |
|      |                        | Other Beverages              | 29,505                         | 540                                | 5,362.5%                      | 7,235                            | 113                                  | 6,302.7%                        |
|      |                        | Baked Goods                  | 154,876                        | 114,908                            | 34.8%                         | 46,934                           | 30,888                               | 51.9%                           |
| 1    | <u> </u>               | Chews                        | 5,553,341                      | 4,733,489                          | 17.3%                         | 1,210,275                        | 929,922                              | 30.1%                           |
|      | EDIBLES                | Chocolate                    | 747,746                        | 762,785                            | -2.0%                         | 244,661                          | 271,611                              | -9.9%                           |
|      | 9                      | Hard Candy                   | 1,118                          | 12,616                             | -91.1%                        | 324                              | 3,419                                | -90.5%                          |
|      |                        | Other Edibles                | 1,056                          | 13,541                             | -92.2%                        | 216                              | 3,360                                | -93.6%                          |
| ιŢ   |                        | Blend                        | 46,098                         | 21,614                             | 113.3%                        | 1,932                            | 1,080                                | 78.9%                           |
| 1    | <b>A</b>               | Hybrid                       | 8,112,058                      | 8,082,181                          | 0.4%                          | 260,393                          | 261,539                              | -0.4%                           |
| 13.  | FLOWER                 | Indica                       | 20,918,850                     | 23,698,282                         | -11.7%                        | 594,088                          | 690,843                              | -14.0%                          |
| Ĭ    |                        | Sativa                       | 11,139,958                     | 11,592,664                         | -3.9%                         | 352,519                          | 378,229                              | -6.8%                           |
|      |                        | Capsules and Pills           | 1,724,021                      | 1,630,009                          | 5.8%                          | 94,032                           | 92,584                               | 1.6%                            |
|      | INGESTIBLE<br>EXTRACTS | Oils and Tinctures           | 2,500,748                      | 3,075,236                          | -18.7%                        | 109,922                          | 127,377                              | -13.7%                          |
|      |                        | Other Ingestible<br>Extracts | 1,147,142                      | 280,312                            | 309.2%                        | 91,918                           | 17,647                               | 420.9%                          |
|      |                        | Cartridge                    | 19,094,052                     | 14,945,451                         | 27.8%                         | 787,999                          | 598,459                              | 31.7%                           |
|      |                        | Disposable Pens              | 1,012,944                      | 339,855                            | 198.1%                        | 66,677                           | 30,891                               | 115.8%                          |
|      |                        | Dry Sift                     | 28,825                         | 43,394                             | -33.6%                        | 2,435                            | 3,221                                | -24.4%                          |
|      |                        | Hash                         | 1,135,278                      | 828,672                            | 37.0%                         | 56,390                           | 40,630                               | 38.8%                           |
|      | INHALABLE<br>EXTRACTS  | Other Inhalable<br>Extracts  | 9,990,061                      | 1,607,607                          | 521.4%                        | 650,766                          | 59,817                               | 987.9%                          |
| 9    |                        | Resin and Rosin              | 888,907                        | 809,313                            | 9.8%                          | 28,706                           | 24,630                               | 16.5%                           |
| w    |                        | Shatter                      | 1,473,383                      | 1,535,799                          | -4.1%                         | 65,976                           | 59,739                               | 10.4%                           |
|      |                        | Vape Kits                    | 175,785                        | 0                                  | n/a                           | 11,422                           | 0                                    | n/a                             |
|      |                        | Wax                          | 235,948                        | 54,809                             | 330.5%                        | 9,516                            | 1,612                                | 490.3%                          |
|      |                        | Blend                        | 218,493                        | 36,777                             | 494.1%                        | 13,266                           | 2,399                                | 453.0%                          |
| ·    |                        | Hybrid                       | 3,987,752                      | 6,824,696                          | -41.6%                        | 330,621                          | 610,152                              | -45.8%                          |
| 1    | PRE-ROLL               | Indica                       | 10,282,733                     | 9,269,342                          | 10.9%                         | 887,775                          | 784,779                              | 13.1%                           |
|      |                        | Sativa                       | 9,591,441                      | 7,367,239                          | 30.2%                         | 803,950                          | 642,137                              | 25.2%                           |
|      |                        | Variety Pack                 | 545,201                        | 186,942                            | 191.6%                        | 26,537                           | 9,475                                | 180.1%                          |
|      | SEEDS                  | Same Strain                  | 12,641                         | 8,343                              | 51.5%                         | 586                              | 330                                  | 77.6%                           |
| 4    |                        | Balms                        | 20,031                         | 27,408                             | -26.9%                        | 1,155                            | 1,923                                | -39.9%                          |
|      |                        | Bath Products                | 221,429                        | 177,241                            | 24.9%                         | 18,780                           | 15,055                               | 24.7%                           |
|      | TOPICALS               | Creams and Lotions           | 338,967                        | 477,591                            | -29.0%                        | 11,863                           | 15,736                               | -24.6%                          |
| 9    | TOPICALS               | Massage Oils &<br>Lubricants | 0                              | 587                                | -100.0%                       | 0                                | 41                                   | -100.0%                         |
|      |                        | Other Topicals               | 199,378                        | 114,644                            | 73.9%                         | 8,560                            | 5,034                                | 70.0%                           |

## FLOWER

#### GRAMS MIX PERCENTAGE