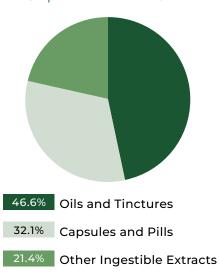

### PRODUCT CATEGORY

|      | PRODUCT                | SUB<br>CATEGORY              | SALES \$<br>CURRENT<br>QUARTER | SALES \$<br>LAST YEAR'S<br>QUARTER | SALES \$<br>YOY<br>VARIANCE % | SELL UNITS<br>CURRENT<br>QUARTER | SELL UNITS<br>LAST YEAR'S<br>QUARTER | SELL UNITS<br>YOY<br>VARIANCE % |
|------|------------------------|------------------------------|--------------------------------|------------------------------------|-------------------------------|----------------------------------|--------------------------------------|---------------------------------|
|      |                        | Carbonated Drink             | 1,550,709                      | 1,081,878                          | 43.3%                         | 356,621                          | 267,148                              | 33.5%                           |
| Ô    | ñ                      | Drink Mix                    | 19,335                         | 21,497                             | -10.1%                        | 5,652                            | 5,702                                | -0.9%                           |
| - 11 | BEVERAGES              | Dry Tea and Coffee           | 13,015                         | 104,735                            | -87.6%                        | 3,480                            | 11,412                               | -69.5%                          |
| Щ    | J.                     | Non Carbonated Drink         | 271,805                        | 397,922                            | -31.7%                        | 61,030                           | 90,924                               | -32.9%                          |
|      |                        | Other Beverages              | 29,505                         | 540                                | 5,362.5%                      | 7,235                            | 113                                  | 6,302.7%                        |
|      |                        | Baked Goods                  | 154,876                        | 114,908                            | 34.8%                         | 46,934                           | 30,888                               | 51.9%                           |
| 1    | <u> </u>               | Chews                        | 5,553,341                      | 4,733,489                          | 17.3%                         | 1,210,275                        | 929,922                              | 30.1%                           |
|      | EDIBLES                | Chocolate                    | 747,746                        | 762,785                            | -2.0%                         | 244,661                          | 271,611                              | -9.9%                           |
|      | 9                      | Hard Candy                   | 1,118                          | 12,616                             | -91.1%                        | 324                              | 3,419                                | -90.5%                          |
|      |                        | Other Edibles                | 1,056                          | 13,541                             | -92.2%                        | 216                              | 3,360                                | -93.6%                          |
| ιŢ   |                        | Blend                        | 46,098                         | 21,614                             | 113.3%                        | 1,932                            | 1,080                                | 78.9%                           |
| 1    | <b>A</b>               | Hybrid                       | 8,112,058                      | 8,082,181                          | 0.4%                          | 260,393                          | 261,539                              | -0.4%                           |
| 13.  | FLOWER                 | Indica                       | 20,918,850                     | 23,698,282                         | -11.7%                        | 594,088                          | 690,843                              | -14.0%                          |
| Ĭ    |                        | Sativa                       | 11,139,958                     | 11,592,664                         | -3.9%                         | 352,519                          | 378,229                              | -6.8%                           |
|      |                        | Capsules and Pills           | 1,724,021                      | 1,630,009                          | 5.8%                          | 94,032                           | 92,584                               | 1.6%                            |
|      | INGESTIBLE<br>EXTRACTS | Oils and Tinctures           | 2,500,748                      | 3,075,236                          | -18.7%                        | 109,922                          | 127,377                              | -13.7%                          |
|      |                        | Other Ingestible<br>Extracts | 1,147,142                      | 280,312                            | 309.2%                        | 91,918                           | 17,647                               | 420.9%                          |
|      |                        | Cartridge                    | 19,094,052                     | 14,945,451                         | 27.8%                         | 787,999                          | 598,459                              | 31.7%                           |
|      |                        | Disposable Pens              | 1,012,944                      | 339,855                            | 198.1%                        | 66,677                           | 30,891                               | 115.8%                          |
|      |                        | Dry Sift                     | 28,825                         | 43,394                             | -33.6%                        | 2,435                            | 3,221                                | -24.4%                          |
|      |                        | Hash                         | 1,135,278                      | 828,672                            | 37.0%                         | 56,390                           | 40,630                               | 38.8%                           |
|      | INHALABLE<br>EXTRACTS  | Other Inhalable<br>Extracts  | 9,990,061                      | 1,607,607                          | 521.4%                        | 650,766                          | 59,817                               | 987.9%                          |
| 9    |                        | Resin and Rosin              | 888,907                        | 809,313                            | 9.8%                          | 28,706                           | 24,630                               | 16.5%                           |
| w    |                        | Shatter                      | 1,473,383                      | 1,535,799                          | -4.1%                         | 65,976                           | 59,739                               | 10.4%                           |
|      |                        | Vape Kits                    | 175,785                        | 0                                  | n/a                           | 11,422                           | 0                                    | n/a                             |
|      |                        | Wax                          | 235,948                        | 54,809                             | 330.5%                        | 9,516                            | 1,612                                | 490.3%                          |
|      |                        | Blend                        | 218,493                        | 36,777                             | 494.1%                        | 13,266                           | 2,399                                | 453.0%                          |
| ·    |                        | Hybrid                       | 3,987,752                      | 6,824,696                          | -41.6%                        | 330,621                          | 610,152                              | -45.8%                          |
| 1    | PRE-ROLL               | Indica                       | 10,282,733                     | 9,269,342                          | 10.9%                         | 887,775                          | 784,779                              | 13.1%                           |
|      |                        | Sativa                       | 9,591,441                      | 7,367,239                          | 30.2%                         | 803,950                          | 642,137                              | 25.2%                           |
|      |                        | Variety Pack                 | 545,201                        | 186,942                            | 191.6%                        | 26,537                           | 9,475                                | 180.1%                          |
|      | SEEDS                  | Same Strain                  | 12,641                         | 8,343                              | 51.5%                         | 586                              | 330                                  | 77.6%                           |
| 4    |                        | Balms                        | 20,031                         | 27,408                             | -26.9%                        | 1,155                            | 1,923                                | -39.9%                          |
|      |                        | Bath Products                | 221,429                        | 177,241                            | 24.9%                         | 18,780                           | 15,055                               | 24.7%                           |
|      | TOPICALS               | Creams and Lotions           | 338,967                        | 477,591                            | -29.0%                        | 11,863                           | 15,736                               | -24.6%                          |
| 9    | TOPICALS               | Massage Oils &<br>Lubricants | 0                              | 587                                | -100.0%                       | 0                                | 41                                   | -100.0%                         |
|      |                        | Other Topicals               | 199,378                        | 114,644                            | 73.9%                         | 8,560                            | 5,034                                | 70.0%                           |

#### **INGESTIBLE EXTRACTS**

#### SALES \$ MIX PERCENTAGE SELL UNITS MIX PERCENTAGE