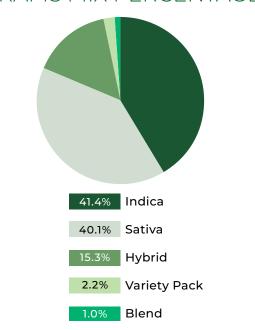

## FLOWER

#### SALES \$ MIX PERCENTAGE

### PRODUCT CATEGORY

|      | PRODUCT                | SUB<br>CATEGORY              | SALES \$<br>CURRENT<br>QUARTER | SALES \$<br>LAST YEAR'S<br>QUARTER | SALES \$<br>YOY<br>VARIANCE % | SELL UNITS<br>CURRENT<br>QUARTER | SELL UNITS<br>LAST YEAR'S<br>QUARTER | SELL UNITS<br>YOY<br>VARIANCE % |
|------|------------------------|------------------------------|--------------------------------|------------------------------------|-------------------------------|----------------------------------|--------------------------------------|---------------------------------|
|      |                        | Carbonated Drink             | 1,550,709                      | 1,081,878                          | 43.3%                         | 356,621                          | 267,148                              | 33.5%                           |
| Ô    | ñ                      | Drink Mix                    | 19,335                         | 21,497                             | -10.1%                        | 5,652                            | 5,702                                | -0.9%                           |
| - 11 | BEVERAGES              | Dry Tea and Coffee           | 13,015                         | 104,735                            | -87.6%                        | 3,480                            | 11,412                               | -69.5%                          |
| Щ    | J.                     | Non Carbonated Drink         | 271,805                        | 397,922                            | -31.7%                        | 61,030                           | 90,924                               | -32.9%                          |
|      |                        | Other Beverages              | 29,505                         | 540                                | 5,362.5%                      | 7,235                            | 113                                  | 6,302.7%                        |
|      |                        | Baked Goods                  | 154,876                        | 114,908                            | 34.8%                         | 46,934                           | 30,888                               | 51.9%                           |
| 1    | <u> </u>               | Chews                        | 5,553,341                      | 4,733,489                          | 17.3%                         | 1,210,275                        | 929,922                              | 30.1%                           |
|      | EDIBLES                | Chocolate                    | 747,746                        | 762,785                            | -2.0%                         | 244,661                          | 271,611                              | -9.9%                           |
|      | 9                      | Hard Candy                   | 1,118                          | 12,616                             | -91.1%                        | 324                              | 3,419                                | -90.5%                          |
|      |                        | Other Edibles                | 1,056                          | 13,541                             | -92.2%                        | 216                              | 3,360                                | -93.6%                          |
| ιŢ   |                        | Blend                        | 46,098                         | 21,614                             | 113.3%                        | 1,932                            | 1,080                                | 78.9%                           |
| 1    | <b>A</b>               | Hybrid                       | 8,112,058                      | 8,082,181                          | 0.4%                          | 260,393                          | 261,539                              | -0.4%                           |
| 13.  | FLOWER                 | Indica                       | 20,918,850                     | 23,698,282                         | -11.7%                        | 594,088                          | 690,843                              | -14.0%                          |
| Ĭ    |                        | Sativa                       | 11,139,958                     | 11,592,664                         | -3.9%                         | 352,519                          | 378,229                              | -6.8%                           |
|      |                        | Capsules and Pills           | 1,724,021                      | 1,630,009                          | 5.8%                          | 94,032                           | 92,584                               | 1.6%                            |
|      | INGESTIBLE<br>EXTRACTS | Oils and Tinctures           | 2,500,748                      | 3,075,236                          | -18.7%                        | 109,922                          | 127,377                              | -13.7%                          |
|      |                        | Other Ingestible<br>Extracts | 1,147,142                      | 280,312                            | 309.2%                        | 91,918                           | 17,647                               | 420.9%                          |
|      |                        | Cartridge                    | 19,094,052                     | 14,945,451                         | 27.8%                         | 787,999                          | 598,459                              | 31.7%                           |
|      |                        | Disposable Pens              | 1,012,944                      | 339,855                            | 198.1%                        | 66,677                           | 30,891                               | 115.8%                          |
|      |                        | Dry Sift                     | 28,825                         | 43,394                             | -33.6%                        | 2,435                            | 3,221                                | -24.4%                          |
|      |                        | Hash                         | 1,135,278                      | 828,672                            | 37.0%                         | 56,390                           | 40,630                               | 38.8%                           |
|      | INHALABLE<br>EXTRACTS  | Other Inhalable<br>Extracts  | 9,990,061                      | 1,607,607                          | 521.4%                        | 650,766                          | 59,817                               | 987.9%                          |
| 9    |                        | Resin and Rosin              | 888,907                        | 809,313                            | 9.8%                          | 28,706                           | 24,630                               | 16.5%                           |
| w    |                        | Shatter                      | 1,473,383                      | 1,535,799                          | -4.1%                         | 65,976                           | 59,739                               | 10.4%                           |
|      |                        | Vape Kits                    | 175,785                        | 0                                  | n/a                           | 11,422                           | 0                                    | n/a                             |
|      |                        | Wax                          | 235,948                        | 54,809                             | 330.5%                        | 9,516                            | 1,612                                | 490.3%                          |
|      |                        | Blend                        | 218,493                        | 36,777                             | 494.1%                        | 13,266                           | 2,399                                | 453.0%                          |
| ·    |                        | Hybrid                       | 3,987,752                      | 6,824,696                          | -41.6%                        | 330,621                          | 610,152                              | -45.8%                          |
| 1    | PRE-ROLL               | Indica                       | 10,282,733                     | 9,269,342                          | 10.9%                         | 887,775                          | 784,779                              | 13.1%                           |
|      |                        | Sativa                       | 9,591,441                      | 7,367,239                          | 30.2%                         | 803,950                          | 642,137                              | 25.2%                           |
|      |                        | Variety Pack                 | 545,201                        | 186,942                            | 191.6%                        | 26,537                           | 9,475                                | 180.1%                          |
|      | SEEDS                  | Same Strain                  | 12,641                         | 8,343                              | 51.5%                         | 586                              | 330                                  | 77.6%                           |
| 4    |                        | Balms                        | 20,031                         | 27,408                             | -26.9%                        | 1,155                            | 1,923                                | -39.9%                          |
|      |                        | Bath Products                | 221,429                        | 177,241                            | 24.9%                         | 18,780                           | 15,055                               | 24.7%                           |
|      | TOPICALS               | Creams and Lotions           | 338,967                        | 477,591                            | -29.0%                        | 11,863                           | 15,736                               | -24.6%                          |
| 9    | TOPICALS               | Massage Oils &<br>Lubricants | 0                              | 587                                | -100.0%                       | 0                                | 41                                   | -100.0%                         |
|      |                        | Other Topicals               | 199,378                        | 114,644                            | 73.9%                         | 8,560                            | 5,034                                | 70.0%                           |