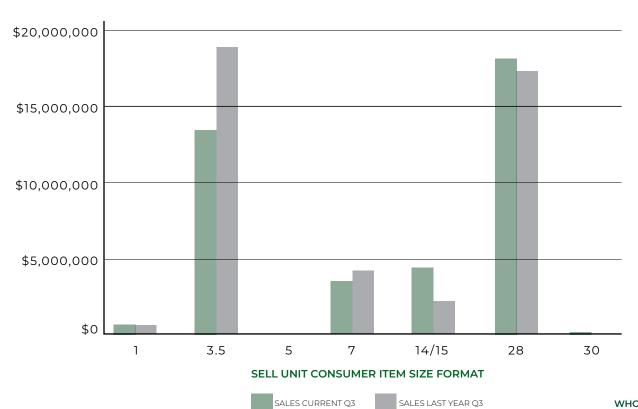

## DRIED FLOWER SALES TREND BY FORMAT

2022 Q3

2021 Q3

| SELL UNIT<br>CONSUMER<br>ITEM SIZE<br>FORMAT | SALES \$<br>CURRENT<br>QUARTER | SALES \$<br>LAST YEAR'S<br>QUARTER | SALES \$<br>YOY<br>VARIANCE % | GRAMS<br>CURRENT<br>QUARTER | GRAMS<br>LAST YEAR'S<br>QUARTER | GRAMS<br>YOY<br>VARIANCE % |
|----------------------------------------------|--------------------------------|------------------------------------|-------------------------------|-----------------------------|---------------------------------|----------------------------|
| 1                                            | 565,402                        | 524,686                            | 7.8%                          | 97,239                      | 79,482                          | 22.3%                      |
| 3.5                                          | 13,490,672                     | 19,012,234                         | -29.0%                        | 2,330,783                   | 3,012,289                       | -22.6%                     |
| 7                                            | 3,435,213                      | 4,162,688                          | -17.5%                        | 837,648                     | 903,644                         | -7.3%                      |
| 14/15                                        | 4,337,270                      | 2,309,883                          | 87.8%                         | 1,203,168                   | 684,895                         | 75.7%                      |
| 28                                           | 18,312,115                     | 17,385,269                         | 5.3%                          | 6,704,684                   | 6,027,560                       | 11.2%                      |
| 30                                           | 76,291                         | 0                                  | n/a                           | 45,990                      | 0                               | n/a                        |