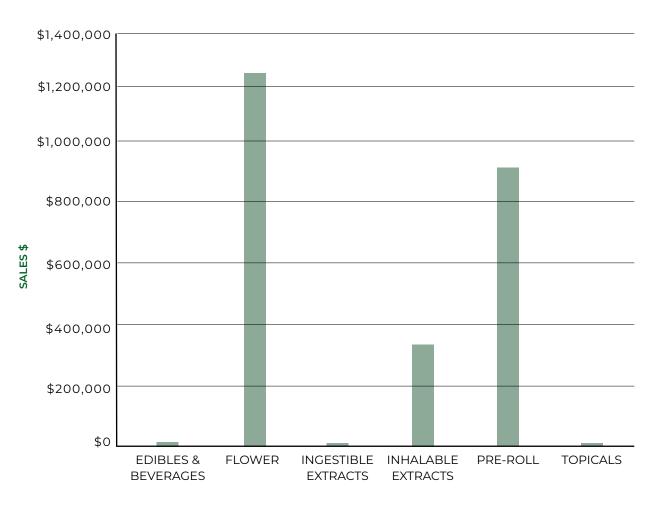

### SUB CATEGORY SALES\*

| SUB CATEGORY        | SALES \$<br>CURRENT QUARTER | SELL UNITS<br>CURRENT QUARTER |
|---------------------|-----------------------------|-------------------------------|
| Edibles & Beverages | 12,945                      | 1,210                         |
| Flower              | 1,258,692                   | 39,084                        |
| Ingestible Extracts | 8,773                       | 340                           |
| Inhalable Extracts  | 348,970                     | 11,778                        |
| Pre-roll            | 941,065                     | 73,781                        |
| Topicals            | 5,140                       | 216                           |