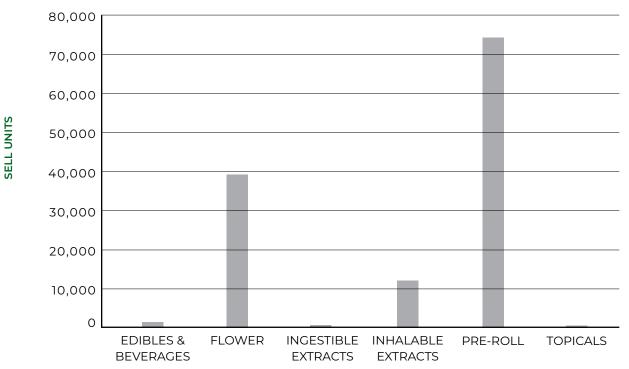

## **DIRECT DELIVERY**SUB CATEGORY SALES\*

SALES CURRENT QUARTER

### SUB CATEGORY SALES\*

| SUB CATEGORY        | SALES \$<br>CURRENT QUARTER | SELL UNITS<br>CURRENT QUARTER |
|---------------------|-----------------------------|-------------------------------|
| Edibles & Beverages | 12,945                      | 1,210                         |
| Flower              | 1,258,692                   | 39,084                        |
| Ingestible Extracts | 8,773                       | 340                           |
| Inhalable Extracts  | 348,970                     | 11,778                        |
| Pre-roll            | 941,065                     | 73,781                        |
| Topicals            | 5,140                       | 216                           |