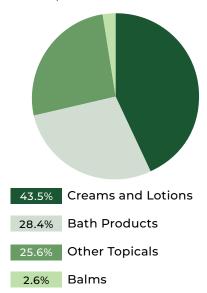

## TOPICALS

#### SALES \$ MIX PERCENTAGE

### PRODUCT CATEGORY

|      | PRODUCT                | SUB<br>CATEGORY              | SALES \$<br>CURRENT<br>QUARTER | SALES \$<br>LAST YEAR'S<br>QUARTER | SALES \$<br>YOY<br>VARIANCE % | SELL UNITS<br>CURRENT<br>QUARTER | SELL UNITS<br>LAST YEAR'S<br>QUARTER | SELL UNITS<br>YOY<br>VARIANCE % |
|------|------------------------|------------------------------|--------------------------------|------------------------------------|-------------------------------|----------------------------------|--------------------------------------|---------------------------------|
|      |                        | Carbonated Drink             | 1,550,709                      | 1,081,878                          | 43.3%                         | 356,621                          | 267,148                              | 33.5%                           |
| Ô    | ñ                      | Drink Mix                    | 19,335                         | 21,497                             | -10.1%                        | 5,652                            | 5,702                                | -0.9%                           |
| - 11 | BEVERAGES              | Dry Tea and Coffee           | 13,015                         | 104,735                            | -87.6%                        | 3,480                            | 11,412                               | -69.5%                          |
| Щ    | J.                     | Non Carbonated Drink         | 271,805                        | 397,922                            | -31.7%                        | 61,030                           | 90,924                               | -32.9%                          |
|      |                        | Other Beverages              | 29,505                         | 540                                | 5,362.5%                      | 7,235                            | 113                                  | 6,302.7%                        |
|      |                        | Baked Goods                  | 154,876                        | 114,908                            | 34.8%                         | 46,934                           | 30,888                               | 51.9%                           |
| 1    | <u> </u>               | Chews                        | 5,553,341                      | 4,733,489                          | 17.3%                         | 1,210,275                        | 929,922                              | 30.1%                           |
|      | EDIBLES                | Chocolate                    | 747,746                        | 762,785                            | -2.0%                         | 244,661                          | 271,611                              | -9.9%                           |
|      | 9                      | Hard Candy                   | 1,118                          | 12,616                             | -91.1%                        | 324                              | 3,419                                | -90.5%                          |
|      |                        | Other Edibles                | 1,056                          | 13,541                             | -92.2%                        | 216                              | 3,360                                | -93.6%                          |
| ιŢ   |                        | Blend                        | 46,098                         | 21,614                             | 113.3%                        | 1,932                            | 1,080                                | 78.9%                           |
| 1    | <b>A</b>               | Hybrid                       | 8,112,058                      | 8,082,181                          | 0.4%                          | 260,393                          | 261,539                              | -0.4%                           |
| 13.  | FLOWER                 | Indica                       | 20,918,850                     | 23,698,282                         | -11.7%                        | 594,088                          | 690,843                              | -14.0%                          |
| Ĭ    |                        | Sativa                       | 11,139,958                     | 11,592,664                         | -3.9%                         | 352,519                          | 378,229                              | -6.8%                           |
|      |                        | Capsules and Pills           | 1,724,021                      | 1,630,009                          | 5.8%                          | 94,032                           | 92,584                               | 1.6%                            |
|      | INGESTIBLE<br>EXTRACTS | Oils and Tinctures           | 2,500,748                      | 3,075,236                          | -18.7%                        | 109,922                          | 127,377                              | -13.7%                          |
|      |                        | Other Ingestible<br>Extracts | 1,147,142                      | 280,312                            | 309.2%                        | 91,918                           | 17,647                               | 420.9%                          |
|      |                        | Cartridge                    | 19,094,052                     | 14,945,451                         | 27.8%                         | 787,999                          | 598,459                              | 31.7%                           |
|      |                        | Disposable Pens              | 1,012,944                      | 339,855                            | 198.1%                        | 66,677                           | 30,891                               | 115.8%                          |
|      |                        | Dry Sift                     | 28,825                         | 43,394                             | -33.6%                        | 2,435                            | 3,221                                | -24.4%                          |
|      |                        | Hash                         | 1,135,278                      | 828,672                            | 37.0%                         | 56,390                           | 40,630                               | 38.8%                           |
|      | INHALABLE<br>EXTRACTS  | Other Inhalable<br>Extracts  | 9,990,061                      | 1,607,607                          | 521.4%                        | 650,766                          | 59,817                               | 987.9%                          |
| 9    |                        | Resin and Rosin              | 888,907                        | 809,313                            | 9.8%                          | 28,706                           | 24,630                               | 16.5%                           |
| w    |                        | Shatter                      | 1,473,383                      | 1,535,799                          | -4.1%                         | 65,976                           | 59,739                               | 10.4%                           |
|      |                        | Vape Kits                    | 175,785                        | 0                                  | n/a                           | 11,422                           | 0                                    | n/a                             |
|      |                        | Wax                          | 235,948                        | 54,809                             | 330.5%                        | 9,516                            | 1,612                                | 490.3%                          |
|      |                        | Blend                        | 218,493                        | 36,777                             | 494.1%                        | 13,266                           | 2,399                                | 453.0%                          |
| ·    |                        | Hybrid                       | 3,987,752                      | 6,824,696                          | -41.6%                        | 330,621                          | 610,152                              | -45.8%                          |
| 1    | PRE-ROLL               | Indica                       | 10,282,733                     | 9,269,342                          | 10.9%                         | 887,775                          | 784,779                              | 13.1%                           |
|      |                        | Sativa                       | 9,591,441                      | 7,367,239                          | 30.2%                         | 803,950                          | 642,137                              | 25.2%                           |
|      |                        | Variety Pack                 | 545,201                        | 186,942                            | 191.6%                        | 26,537                           | 9,475                                | 180.1%                          |
|      | SEEDS                  | Same Strain                  | 12,641                         | 8,343                              | 51.5%                         | 586                              | 330                                  | 77.6%                           |
| 4    |                        | Balms                        | 20,031                         | 27,408                             | -26.9%                        | 1,155                            | 1,923                                | -39.9%                          |
|      |                        | Bath Products                | 221,429                        | 177,241                            | 24.9%                         | 18,780                           | 15,055                               | 24.7%                           |
|      | TOPICALS               | Creams and Lotions           | 338,967                        | 477,591                            | -29.0%                        | 11,863                           | 15,736                               | -24.6%                          |
| 9    | TOPICALS               | Massage Oils &<br>Lubricants | 0                              | 587                                | -100.0%                       | 0                                | 41                                   | -100.0%                         |
|      |                        | Other Topicals               | 199,378                        | 114,644                            | 73.9%                         | 8,560                            | 5,034                                | 70.0%                           |