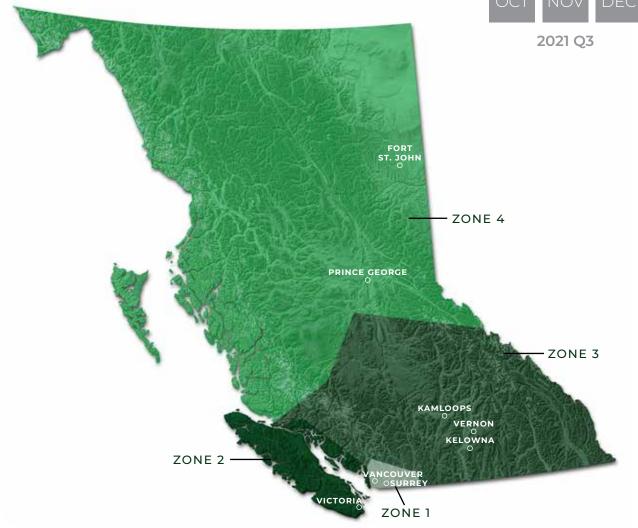

## **GROWING** ACCESS POINTS

2022 Q3

| SHIPPING<br>ZONE* | SALES \$<br>CURRENT<br>QUARTER | SALES \$<br>LAST YEAR'S<br>QUARTER | SALES \$<br>YOY<br>VARIANCE % | SELL UNITS<br>CURRENT<br>QUARTER | SELL UNITS<br>LAST YEAR'S<br>QUARTER | SELL UNITS<br>YOY<br>VARIANCE % | STORE COUNT<br>CURRENT<br>QUARTER | STORE COUNT<br>LAST YEAR'S<br>QUARTER |
|-------------------|--------------------------------|------------------------------------|-------------------------------|----------------------------------|--------------------------------------|---------------------------------|-----------------------------------|---------------------------------------|
| 1                 | 45,941,207                     | 39,134,947                         | 17.4%                         | 3,083,085                        | 2,536,818                            | 21.5%                           | 121                               | 93                                    |
| 2                 | 26,091,396                     | 23,633,992                         | 10.4%                         | 1,677,066                        | 1,453,852                            | 15.4%                           | 125                               | 111                                   |
| 3                 | 25,195,731                     | 22,983,745                         | 9.6%                          | 1,578,997                        | 1,346,217                            | 17.3%                           | 164                               | 152                                   |
| 4                 | 16,016,622                     | 14,261,069                         | 12.3%                         | 871,844                          | 733,878                              | 18.8%                           | 59                                | 55                                    |