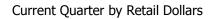

| <b>SPIRITS - DOMESTIC</b> | % Change |  |  |
|---------------------------|----------|--|--|
| CANADIAN WHISKY           | -3.31%   |  |  |
| VODKA                     | -4.17%   |  |  |
| RUM                       | -10.39%  |  |  |
| LIQUEURS                  | -3.40%   |  |  |
| GIN                       | -2.82%   |  |  |
| BRANDY                    | -3.67%   |  |  |

| <b>SPIRITS - IMPORTED</b> | % Change |  |  |
|---------------------------|----------|--|--|
| SCOTCH WHISKY             | 0.99%    |  |  |
| VODKA                     | -3.90%   |  |  |
| RUM                       | 6.80%    |  |  |
| LIQUEURS                  | -6.02%   |  |  |
| GIN                       | 1.78%    |  |  |
| BRANDY                    | -5.60%   |  |  |