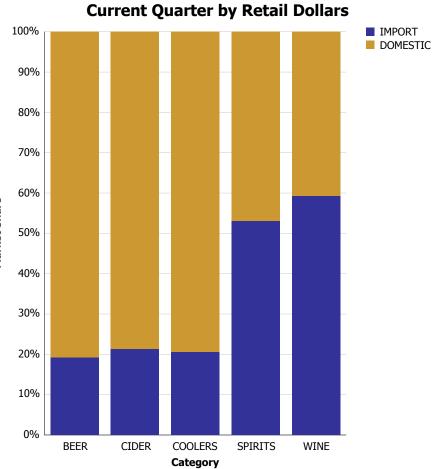

## **Total Market Share**

### **Domestic-Import Share by Category**

|             |                       | 2008        | 2009        | 2010        | 2011        | 2012        | CURRENT<br>QUARTER | % CHG SAME<br>QTR PREV YR | % CHG CURR<br>YR VS PREV YR | LICENSEE %<br>SALES 2013 |
|-------------|-----------------------|-------------|-------------|-------------|-------------|-------------|--------------------|---------------------------|-----------------------------|--------------------------|
| BEER        | DOMESTIC              | 240,717,607 | 239,420,222 | 228,926,567 | 226,881,076 | 225,778,755 | 56,529,071         | -0.87%                    | -0.49%                      | 22.45%                   |
|             | IMPORT                | 47,296,845  | 47,754,865  | 51,068,988  | 45,226,676  | 43,061,260  | 10,645,525         | -2.29%                    | -4.79%                      | 21.61%                   |
|             | BEER                  | 288,014,452 | 287,175,087 | 279,995,555 | 272,107,752 | 268,840,015 | 67,174,596         | -1.09%                    | -1.20%                      | 22.32%                   |
| COOLERS AND | DOMESTIC              | 19,460,184  | 21,640,092  | 22,423,160  | 22,161,947  | 23,202,398  | 5,011,077          | 3.91%                     | 4.69%                       | 6.31%                    |
| CIDERS      | IMPORT                | 3,889,736   | 3,911,601   | 3,624,425   | 3,674,980   | 3,987,270   | 973,071            | 26.44%                    | 8.50%                       | 18.79%                   |
|             | COOLERS AND<br>CIDERS | 23,349,920  | 25,551,692  | 26,047,585  | 25,836,927  | 27,189,667  | 5,984,148          | 7.01%                     | 5.24%                       | 8.14%                    |
| SPIRITS     | DOMESTIC              | 15,125,798  | 14,421,061  | 13,557,862  | 13,132,334  | 12,906,640  | 3,780,374          | -5.13%                    | -1.72%                      | 11.10%                   |
|             | IMPORT                | 10,808,595  | 10,483,757  | 10,643,204  | 10,878,044  | 11,218,276  | 3,547,779          | -0.70%                    | 3.13%                       | 14.50%                   |
|             | SPIRITS               | 25,934,393  | 24,904,818  | 24,201,065  | 24,010,377  | 24,124,916  | 7,328,153          | -3.04%                    | 0.48%                       | 12.68%                   |
| WINE        | DOMESTIC              | 27,590,508  | 28,215,239  | 30,120,706  | 30,733,663  | 31,552,638  | 9,302,031          | 2.28%                     | 2.66%                       | 14.17%                   |
|             | IMPORT                | 30,293,767  | 29,918,106  | 30,050,811  | 30,429,851  | 31,221,635  | 9,677,746          | 1.34%                     | 2.60%                       | 11.83%                   |
|             | WINE                  | 57,884,275  | 58,133,345  | 60,171,517  | 61,163,513  | 62,774,273  | 18,979,776         | 1.80%                     | 2.63%                       | 13.01%                   |
| TOTAL LIQUO | R MARKET              | 395,183,040 | 395,764,943 | 390,415,722 | 383,118,570 | 382,928,871 | 99,466,674         | -0.25%                    | -0.05%                      | 19.18%                   |

|             |                       | 2008        | 2009        | 2010        | 2011        | 2012        | CURRENT<br>QUARTER | % CHG SAME<br>QTR PREV YR | % CHG CURR<br>YR VS PREV YR | LICENSEE %<br>SALES 2013 |
|-------------|-----------------------|-------------|-------------|-------------|-------------|-------------|--------------------|---------------------------|-----------------------------|--------------------------|
| BEER        | DOMESTIC              | \$911,632   | \$926,063   | \$897,031   | \$901,775   | \$899,730   | \$225,461          | -0.91%                    | -0.23%                      | 19.84%                   |
|             | IMPORT                | \$219,832   | \$227,290   | \$240,058   | \$221,604   | \$215,903   | \$53,557           | -0.68%                    | -2.57%                      | 21.77%                   |
|             | BEER                  | \$1,131,464 | \$1,153,353 | \$1,137,089 | \$1,123,379 | \$1,115,634 | \$279,019          | -0.87%                    | -0.69%                      | 20.21%                   |
| COOLERS AND | DOMESTIC              | \$92,993    | \$98,815    | \$100,473   | \$101,595   | \$106,017   | \$22,567           | 1.11%                     | 4.35%                       | 6.78%                    |
| CIDERS      | IMPORT                | \$23,582    | \$23,975    | \$22,042    | \$22,232    | \$23,997    | \$5,971            | 24.98%                    | 7.94%                       | 16.45%                   |
|             | COOLERS AND<br>CIDERS | \$116,575   | \$122,790   | \$122,515   | \$123,828   | \$130,015   | \$28,538           | 5.32%                     | 5.00%                       | 8.57%                    |
| SPIRITS     | DOMESTIC              | \$408,042   | \$400,126   | \$391,607   | \$386,809   | \$376,782   | \$111,672          | -5.29%                    | -2.59%                      | 10.85%                   |
|             | IMPORT                | \$355,673   | \$349,867   | \$364,098   | \$380,678   | \$390,133   | \$126,023          | -0.20%                    | 2.48%                       | 15.09%                   |
|             | SPIRITS               | \$763,715   | \$749,993   | \$755,705   | \$767,487   | \$766,915   | \$237,695          | -2.66%                    | -0.07%                      | 13.00%                   |
| WINE        | DOMESTIC              | \$343,130   | \$352,100   | \$381,732   | \$396,128   | \$408,365   | \$118,228          | 0.72%                     | 3.09%                       | 15.09%                   |
|             | IMPORT                | \$486,225   | \$467,407   | \$481,977   | \$505,512   | \$530,346   | \$172,317          | 3.66%                     | 4.91%                       | 14.17%                   |
|             | WINE                  | \$829,354   | \$819,507   | \$863,710   | \$901,640   | \$938,711   | \$290,546          | 2.44%                     | 4.11%                       | 14.57%                   |
| TOTAL LIQUO | R MARKET              | \$2,841,108 | \$2,845,643 | \$2,879,019 | \$2,916,333 | \$2,951,274 | \$835,798          | -0.07%                    | 1.20%                       | 16.03%                   |