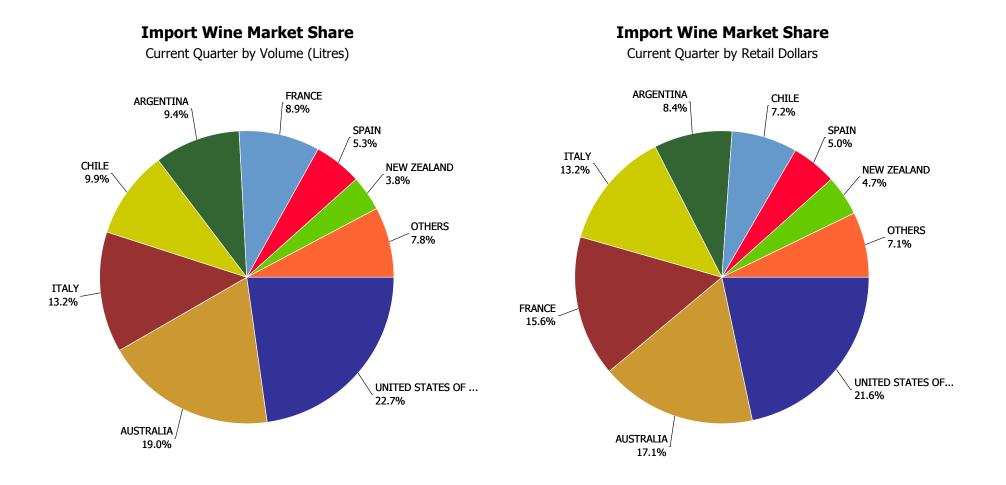

| WINE - IMPORTED                      | % Change |
|--------------------------------------|----------|
| TABLE WINE RED                       | 3.85%    |
| TABLE WINE ROSE                      | 1.77%    |
| TABLE WINE WHITE                     | 5.32%    |
| SPARKLING WINE                       | -2.55%   |
| APERITIF, DESSERT AND FORTIFIED WINE | 1.95%    |