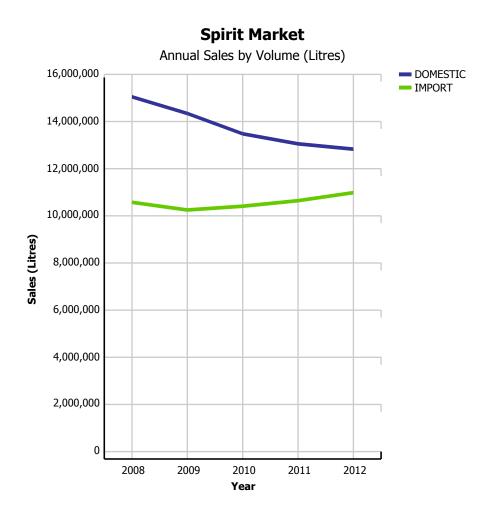

### **Domestic-Import Share by Category**

|             |                       | 2008        | 2009        | 2010        | 2011        | 2012        | CURRENT<br>QUARTER | % CHG SAME<br>QTR PREV YR | % CHG CURR<br>YR VS PREV YR | LICENSEE %<br>SALES 2013 |
|-------------|-----------------------|-------------|-------------|-------------|-------------|-------------|--------------------|---------------------------|-----------------------------|--------------------------|
| BEER        | DOMESTIC              | 240,717,607 | 239,420,222 | 228,926,567 | 226,881,076 | 225,778,755 | 56,529,071         | -0.87%                    | -0.49%                      | 22.45%                   |
|             | IMPORT                | 47,296,845  | 47,754,865  | 51,068,988  | 45,226,676  | 43,061,260  | 10,645,525         | -2.29%                    | -4.79%                      | 21.61%                   |
|             | BEER                  | 288,014,452 | 287,175,087 | 279,995,555 | 272,107,752 | 268,840,015 | 67,174,596         | -1.09%                    | -1.20%                      | 22.32%                   |
| COOLERS AND | DOMESTIC              | 19,460,184  | 21,640,092  | 22,423,160  | 22,161,947  | 23,202,398  | 5,011,077          | 3.91%                     | 4.69%                       | 6.31%                    |
| CIDERS      | IMPORT                | 3,889,736   | 3,911,601   | 3,624,425   | 3,674,980   | 3,987,270   | 973,071            | 26.44%                    | 8.50%                       | 18.79%                   |
|             | COOLERS AND<br>CIDERS | 23,349,920  | 25,551,692  | 26,047,585  | 25,836,927  | 27,189,667  | 5,984,148          | 7.01%                     | 5.24%                       | 8.14%                    |
| SPIRITS     | DOMESTIC              | 15,125,798  | 14,421,061  | 13,557,862  | 13,132,334  | 12,906,640  | 3,780,374          | -5.13%                    | -1.72%                      | 11.10%                   |
|             | IMPORT                | 10,808,595  | 10,483,757  | 10,643,204  | 10,878,044  | 11,218,276  | 3,547,779          | -0.70%                    | 3.13%                       | 14.50%                   |
|             | SPIRITS               | 25,934,393  | 24,904,818  | 24,201,065  | 24,010,377  | 24,124,916  | 7,328,153          | -3.04%                    | 0.48%                       | 12.68%                   |
| WINE        | DOMESTIC              | 27,590,508  | 28,215,239  | 30,120,706  | 30,733,663  | 31,552,638  | 9,302,031          | 2.28%                     | 2.66%                       | 14.17%                   |
|             | IMPORT                | 30,293,767  | 29,918,106  | 30,050,811  | 30,429,851  | 31,221,635  | 9,677,746          | 1.34%                     | 2.60%                       | 11.83%                   |
|             | WINE                  | 57,884,275  | 58,133,345  | 60,171,517  | 61,163,513  | 62,774,273  | 18,979,776         | 1.80%                     | 2.63%                       | 13.01%                   |
| TOTAL LIQUO | R MARKET              | 395,183,040 | 395,764,943 | 390,415,722 | 383,118,570 | 382,928,871 | 99,466,674         | -0.25%                    | -0.05%                      | 19.18%                   |