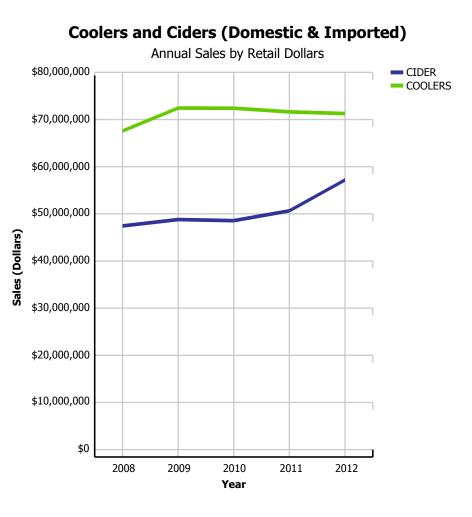

| CIDER - TO | OTAL             | \$47,829 | \$49,182 | \$48,945 | \$51,030 | \$57,574 | \$13,611           | 12.54%                    | 12.82%                      | 11.22%                   |
|------------|------------------|----------|----------|----------|----------|----------|--------------------|---------------------------|-----------------------------|--------------------------|
|            | IMPORT - TOTAL   | \$8,259  | \$10,026 | \$9,985  | \$11,270 | \$12,266 | \$2,902            | 13.28%                    | 8.84%                       | 28.62%                   |
|            | PACKAGED - OTHER | \$0      | \$0      | \$0      | \$0      | \$0      | \$0                | n/a                       | n/a                         | 0.00%                    |
|            | PACKAGED         | \$6,373  | \$8,120  | \$8,220  | \$9,569  | \$10,523 | \$2,431            | 13.57%                    | 9.98%                       | 16.91%                   |
| IMPORT     | DRAFT            | \$1,886  | \$1,906  | \$1,765  | \$1,701  | \$1,742  | \$471              | 11.75%                    | 2.42%                       | 99.34%                   |
|            | DOMESTIC - TOTAL | \$39,570 | \$39,155 | \$38,960 | \$39,761 | \$45,308 | \$10,709           | 12.34%                    | 13.95%                      | 6.50%                    |
|            | PACKAGED - OTHER | \$819    | \$317    | \$590    | \$552    | \$681    | \$178              | 8.09%                     | 23.39%                      | 5.42%                    |
|            | PACKAGED         | \$38,589 | \$38,580 | \$38,015 | \$38,798 | \$44,039 | \$10,393           | 12.05%                    | 13.51%                      | 5.39%                    |
| DOMESTIC   | DRAFT            | \$162    | \$258    | \$354    | \$410    | \$588    | \$139              | 48.89%                    | 43.20%                      | 91.38%                   |
|            |                  | 2008     | 2009     | 2010     | 2011     | 2012     | CURRENT<br>QUARTER | % CHG SAME<br>QTR PREV YR | % CHG CURR<br>YR VS PREV YR | LICENSEE %<br>SALES 2013 |

| COOLERS  | - TOTAL          | 11,857,136 | 13,301,220 | 14,000,811 | 13,662,673 | 13,603,359 | 2,780,379          | 0.34%                     | -0.43%                      | 6.02%                    |
|----------|------------------|------------|------------|------------|------------|------------|--------------------|---------------------------|-----------------------------|--------------------------|
|          | IMPORT - TOTAL   | 2,227,318  | 1,990,672  | 1,679,100  | 1,540,622  | 1,694,708  | 437,727            | 46.97%                    | 10.00%                      | 3.95%                    |
|          | WINE             | 419,125    | 427,244    | 337,961    | 289,168    | 287,534    | 72,242             | -1.32%                    | -0.57%                      | 6.04%                    |
|          | SPIRIT           | 1,807,111  | 1,562,688  | 1,339,976  | 1,247,813  | 1,250,719  | 288,126            | 28.54%                    | 0.23%                       | 3.76%                    |
|          | OTHER            | 0          | 0          | 0          | -153       | 4,291      | 3,568              | 2,435.38%                 | 2,908.51%                   | 2.76%                    |
| IMPORT   | BEER             | 1,082      | 739        | 1,163      | 3,794      | 152,164    | 73,790             | 11,640.59%                | 3,911.16%                   | 1.59%                    |
|          | DOMESTIC - TOTAL | 9,629,818  | 11,310,549 | 12,321,711 | 12,122,052 | 11,908,651 | 2,342,653          | -5.28%                    | -1.76%                      | 6.31%                    |
|          | WINE             | 893,482    | 1,042,168  | 877,562    | 696,642    | 620,224    | 137,214            | -16.39%                   | -10.97%                     | 1.85%                    |
|          | SPIRIT           | 8,734,818  | 10,267,954 | 11,444,150 | 11,425,412 | 11,288,429 | 2,205,439          | -4.49%                    | -1.20%                      | 6.56%                    |
|          | OTHER            | 0          | 0          | 0          | 0          | 0          | 0                  | n/a                       | n/a                         | 0.00%                    |
| DOMESTIC | BEER             | 1,518      | 427        | -2         | -3         | -2         | 0                  | n/a                       | 31.80%                      | 0.00%                    |
|          |                  | 2008       | 2009       | 2010       | 2011       | 2012       | CURRENT<br>QUARTER | % CHG SAME<br>QTR PREV YR | % CHG CURR<br>YR VS PREV YR | LICENSEE %<br>SALES 2013 |