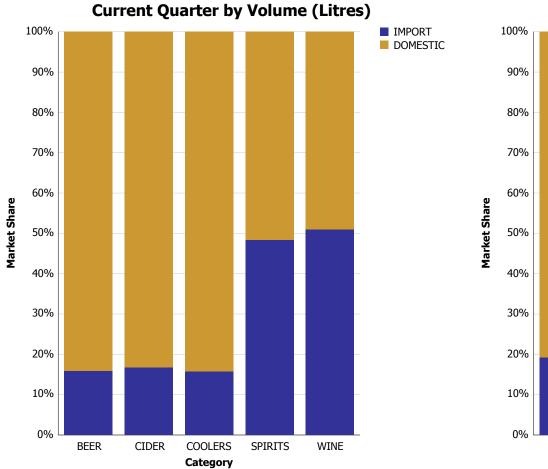

### **Domestic-Import Share by Category**

|             |                       | 2008        | 2009        | 2010        | 2011        | 2012        | CURRENT<br>QUARTER | % CHG SAME<br>QTR PREV YR | % CHG CURR<br>YR VS PREV YR | LICENSEE %<br>SALES 2013 |
|-------------|-----------------------|-------------|-------------|-------------|-------------|-------------|--------------------|---------------------------|-----------------------------|--------------------------|
| BEER        | DOMESTIC              | 240,717,607 | 239,420,222 | 228,926,567 | 226,881,076 | 225,778,755 | 56,529,071         | -0.87%                    | -0.49%                      | 22.45%                   |
|             | IMPORT                | 47,296,845  | 47,754,865  | 51,068,988  | 45,226,676  | 43,061,260  | 10,645,525         | -2.29%                    | -4.79%                      | 21.61%                   |
|             | BEER                  | 288,014,452 | 287,175,087 | 279,995,555 | 272,107,752 | 268,840,015 | 67,174,596         | -1.09%                    | -1.20%                      | 22.32%                   |
| COOLERS AND | DOMESTIC              | 19,460,184  | 21,640,092  | 22,423,160  | 22,161,947  | 23,202,398  | 5,011,077          | 3.91%                     | 4.69%                       | 6.31%                    |
| CIDERS      | IMPORT                | 3,889,736   | 3,911,601   | 3,624,425   | 3,674,980   | 3,987,270   | 973,071            | 26.44%                    | 8.50%                       | 18.79%                   |
|             | COOLERS AND<br>CIDERS | 23,349,920  | 25,551,692  | 26,047,585  | 25,836,927  | 27,189,667  | 5,984,148          | 7.01%                     | 5.24%                       | 8.14%                    |
| SPIRITS     | DOMESTIC              | 15,125,798  | 14,421,061  | 13,557,862  | 13,132,334  | 12,906,640  | 3,780,374          | -5.13%                    | -1.72%                      | 11.10%                   |
|             | IMPORT                | 10,808,595  | 10,483,757  | 10,643,204  | 10,878,044  | 11,218,276  | 3,547,779          | -0.70%                    | 3.13%                       | 14.50%                   |
|             | SPIRITS               | 25,934,393  | 24,904,818  | 24,201,065  | 24,010,377  | 24,124,916  | 7,328,153          | -3.04%                    | 0.48%                       | 12.68%                   |
| WINE        | DOMESTIC              | 27,590,508  | 28,215,239  | 30,120,706  | 30,733,663  | 31,552,638  | 9,302,031          | 2.28%                     | 2.66%                       | 14.17%                   |
|             | IMPORT                | 30,293,767  | 29,918,106  | 30,050,811  | 30,429,851  | 31,221,635  | 9,677,746          | 1.34%                     | 2.60%                       | 11.83%                   |
|             | WINE                  | 57,884,275  | 58,133,345  | 60,171,517  | 61,163,513  | 62,774,273  | 18,979,776         | 1.80%                     | 2.63%                       | 13.01%                   |
| TOTAL LIQUO | R MARKET              | 395,183,040 | 395,764,943 | 390,415,722 | 383,118,570 | 382,928,871 | 99,466,674         | -0.25%                    | -0.05%                      | 19.18%                   |