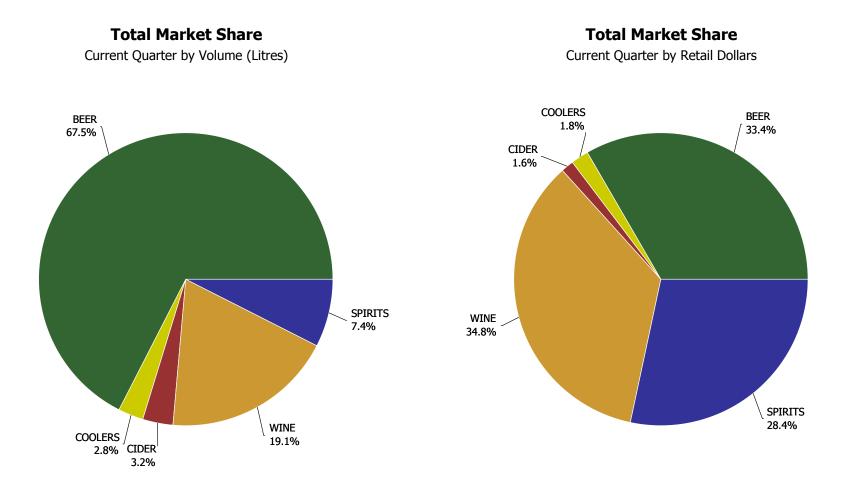

## **Total Market Share**

### **Domestic-Import Share by Category**

|             |                       | 2008        | 2009        | 2010        | 2011        | 2012        | CURRENT<br>QUARTER | % CHG SAME<br>QTR PREV YR | % CHG CURR<br>YR VS PREV YR | LICENSEE %<br>SALES 2013 |
|-------------|-----------------------|-------------|-------------|-------------|-------------|-------------|--------------------|---------------------------|-----------------------------|--------------------------|
| BEER        | DOMESTIC              | 240,717,607 | 239,420,222 | 228,926,567 | 226,881,076 | 225,778,755 | 56,529,071         | -0.87%                    | -0.49%                      | 22.45%                   |
|             | IMPORT                | 47,296,845  | 47,754,865  | 51,068,988  | 45,226,676  | 43,061,260  | 10,645,525         | -2.29%                    | -4.79%                      | 21.61%                   |
|             | BEER                  | 288,014,452 | 287,175,087 | 279,995,555 | 272,107,752 | 268,840,015 | 67,174,596         | -1.09%                    | -1.20%                      | 22.32%                   |
| COOLERS AND | DOMESTIC              | 19,460,184  | 21,640,092  | 22,423,160  | 22,161,947  | 23,202,398  | 5,011,077          | 3.91%                     | 4.69%                       | 6.31%                    |
| CIDERS      | IMPORT                | 3,889,736   | 3,911,601   | 3,624,425   | 3,674,980   | 3,987,270   | 973,071            | 26.44%                    | 8.50%                       | 18.79%                   |
|             | COOLERS AND<br>CIDERS | 23,349,920  | 25,551,692  | 26,047,585  | 25,836,927  | 27,189,667  | 5,984,148          | 7.01%                     | 5.24%                       | 8.14%                    |
| SPIRITS     | DOMESTIC              | 15,125,798  | 14,421,061  | 13,557,862  | 13,132,334  | 12,906,640  | 3,780,374          | -5.13%                    | -1.72%                      | 11.10%                   |
|             | IMPORT                | 10,808,595  | 10,483,757  | 10,643,204  | 10,878,044  | 11,218,276  | 3,547,779          | -0.70%                    | 3.13%                       | 14.50%                   |
|             | SPIRITS               | 25,934,393  | 24,904,818  | 24,201,065  | 24,010,377  | 24,124,916  | 7,328,153          | -3.04%                    | 0.48%                       | 12.68%                   |
| WINE        | DOMESTIC              | 27,590,508  | 28,215,239  | 30,120,706  | 30,733,663  | 31,552,638  | 9,302,031          | 2.28%                     | 2.66%                       | 14.17%                   |
|             | IMPORT                | 30,293,767  | 29,918,106  | 30,050,811  | 30,429,851  | 31,221,635  | 9,677,746          | 1.34%                     | 2.60%                       | 11.83%                   |
|             | WINE                  | 57,884,275  | 58,133,345  | 60,171,517  | 61,163,513  | 62,774,273  | 18,979,776         | 1.80%                     | 2.63%                       | 13.01%                   |
| TOTAL LIQUO | R MARKET              | 395,183,040 | 395,764,943 | 390,415,722 | 383,118,570 | 382,928,871 | 99,466,674         | -0.25%                    | -0.05%                      | 19.18%                   |

|             |                       | 2008        | 2009        | 2010        | 2011        | 2012        | CURRENT<br>QUARTER | % CHG SAME<br>QTR PREV YR | % CHG CURR<br>YR VS PREV YR | LICENSEE %<br>SALES 2013 |
|-------------|-----------------------|-------------|-------------|-------------|-------------|-------------|--------------------|---------------------------|-----------------------------|--------------------------|
| BEER        | DOMESTIC              | \$911,632   | \$926,063   | \$897,031   | \$901,775   | \$899,730   | \$225,461          | -0.91%                    | -0.23%                      | 19.84%                   |
|             | IMPORT                | \$219,832   | \$227,290   | \$240,058   | \$221,604   | \$215,903   | \$53,557           | -0.68%                    | -2.57%                      | 21.77%                   |
|             | BEER                  | \$1,131,464 | \$1,153,353 | \$1,137,089 | \$1,123,379 | \$1,115,634 | \$279,019          | -0.87%                    | -0.69%                      | 20.21%                   |
| COOLERS AND | DOMESTIC              | \$92,993    | \$98,815    | \$100,473   | \$101,595   | \$106,017   | \$22,567           | 1.11%                     | 4.35%                       | 6.78%                    |
| CIDERS      | IMPORT                | \$23,582    | \$23,975    | \$22,042    | \$22,232    | \$23,997    | \$5,971            | 24.98%                    | 7.94%                       | 16.45%                   |
|             | COOLERS AND<br>CIDERS | \$116,575   | \$122,790   | \$122,515   | \$123,828   | \$130,015   | \$28,538           | 5.32%                     | 5.00%                       | 8.57%                    |
| SPIRITS     | DOMESTIC              | \$408,042   | \$400,126   | \$391,607   | \$386,809   | \$376,782   | \$111,672          | -5.29%                    | -2.59%                      | 10.85%                   |
|             | IMPORT                | \$355,673   | \$349,867   | \$364,098   | \$380,678   | \$390,133   | \$126,023          | -0.20%                    | 2.48%                       | 15.09%                   |
|             | SPIRITS               | \$763,715   | \$749,993   | \$755,705   | \$767,487   | \$766,915   | \$237,695          | -2.66%                    | -0.07%                      | 13.00%                   |
| WINE        | DOMESTIC              | \$343,130   | \$352,100   | \$381,732   | \$396,128   | \$408,365   | \$118,228          | 0.72%                     | 3.09%                       | 15.09%                   |
|             | IMPORT                | \$486,225   | \$467,407   | \$481,977   | \$505,512   | \$530,346   | \$172,317          | 3.66%                     | 4.91%                       | 14.17%                   |
|             | WINE                  | \$829,354   | \$819,507   | \$863,710   | \$901,640   | \$938,711   | \$290,546          | 2.44%                     | 4.11%                       | 14.57%                   |
| TOTAL LIQUO | R MARKET              | \$2,841,108 | \$2,845,643 | \$2,879,019 | \$2,916,333 | \$2,951,274 | \$835,798          | -0.07%                    | 1.20%                       | 16.03%                   |