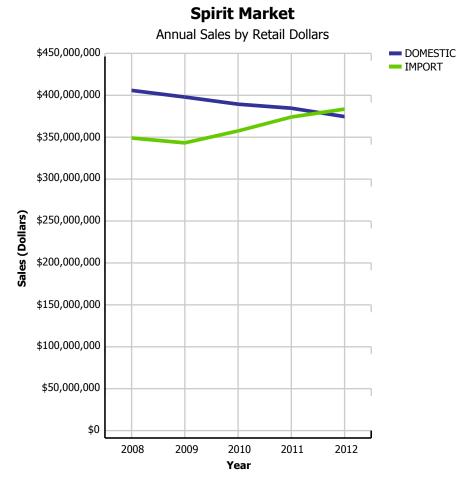

|             |                       | 2008        | 2009        | 2010        | 2011        | 2012        | CURRENT<br>QUARTER | % CHG SAME<br>QTR PREV YR | % CHG CURR<br>YR VS PREV YR | LICENSEE %<br>SALES 2013 |
|-------------|-----------------------|-------------|-------------|-------------|-------------|-------------|--------------------|---------------------------|-----------------------------|--------------------------|
| BEER        | DOMESTIC              | \$911,632   | \$926,063   | \$897,031   | \$901,775   | \$899,730   | \$225,461          | -0.91%                    | -0.23%                      | 19.84%                   |
|             | IMPORT                | \$219,832   | \$227,290   | \$240,058   | \$221,604   | \$215,903   | \$53,557           | -0.68%                    | -2.57%                      | 21.77%                   |
|             | BEER                  | \$1,131,464 | \$1,153,353 | \$1,137,089 | \$1,123,379 | \$1,115,634 | \$279,019          | -0.87%                    | -0.69%                      | 20.21%                   |
| COOLERS AND | DOMESTIC              | \$92,993    | \$98,815    | \$100,473   | \$101,595   | \$106,017   | \$22,567           | 1.11%                     | 4.35%                       | 6.78%                    |
| CIDERS      | IMPORT                | \$23,582    | \$23,975    | \$22,042    | \$22,232    | \$23,997    | \$5,971            | 24.98%                    | 7.94%                       | 16.45%                   |
|             | COOLERS AND<br>CIDERS | \$116,575   | \$122,790   | \$122,515   | \$123,828   | \$130,015   | \$28,538           | 5.32%                     | 5.00%                       | 8.57%                    |
| SPIRITS     | DOMESTIC              | \$408,042   | \$400,126   | \$391,607   | \$386,809   | \$376,782   | \$111,672          | -5.29%                    | -2.59%                      | 10.85%                   |
|             | IMPORT                | \$355,673   | \$349,867   | \$364,098   | \$380,678   | \$390,133   | \$126,023          | -0.20%                    | 2.48%                       | 15.09%                   |
|             | SPIRITS               | \$763,715   | \$749,993   | \$755,705   | \$767,487   | \$766,915   | \$237,695          | -2.66%                    | -0.07%                      | 13.00%                   |
| WINE        | DOMESTIC              | \$343,130   | \$352,100   | \$381,732   | \$396,128   | \$408,365   | \$118,228          | 0.72%                     | 3.09%                       | 15.09%                   |
|             | IMPORT                | \$486,225   | \$467,407   | \$481,977   | \$505,512   | \$530,346   | \$172,317          | 3.66%                     | 4.91%                       | 14.17%                   |
|             | WINE                  | \$829,354   | \$819,507   | \$863,710   | \$901,640   | \$938,711   | \$290,546          | 2.44%                     | 4.11%                       | 14.57%                   |
| TOTAL LIQUO | R MARKET              | \$2,841,108 | \$2,845,643 | \$2,879,019 | \$2,916,333 | \$2,951,274 | \$835,798          | -0.07%                    | 1.20%                       | 16.03%                   |