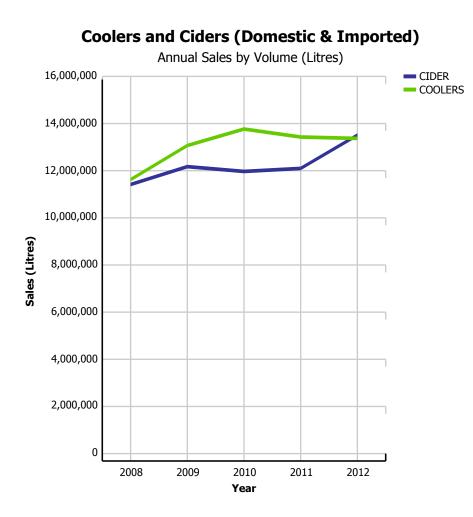

## **Cooler and Cider Sales**

| CIDER - TO | DTAL             | 11,492,784 | 12,250,472 | 12,046,774 | 12,174,254 | 13,586,308 | 3,203,769          | 13.57%                    | 11.60%                      | 10.27%                   |
|------------|------------------|------------|------------|------------|------------|------------|--------------------|---------------------------|-----------------------------|--------------------------|
|            | IMPORT - TOTAL   | 1,662,418  | 1,920,929  | 1,945,325  | 2,134,358  | 2,292,562  | 535,345            | 13.48%                    | 7.41%                       | 29.76%                   |
|            | PACKAGED - OTHER | 0          | 0          | 0          | 0          | 0          | 0                  | n/a                       | n/a                         | 0.00%                    |
|            | PACKAGED         | 1,239,868  | 1,520,279  | 1,565,175  | 1,761,108  | 1,910,887  | 432,720            | 14.08%                    | 8.50%                       | 15.87%                   |
| IMPORT     | DRAFT            | 422,550    | 400,650    | 380,150    | 373,250    | 381,675    | 102,625            | 11.01%                    | 2.26%                       | 99.30%                   |
|            | DOMESTIC - TOTAL | 9,830,366  | 10,329,543 | 10,101,449 | 10,039,895 | 11,293,746 | 2,668,425          | 13.59%                    | 12.49%                      | 6.31%                    |
|            | PACKAGED - OTHER | 42,763     | 9,048      | 30,507     | 32,518     | 41,700     | 10,954             | 14.60%                    | 28.24%                      | 5.18%                    |
|            | PACKAGED         | 9,744,959  | 10,253,462 | 9,979,440  | 9,902,100  | 11,105,274 | 2,623,349          | 13.28%                    | 12.15%                      | 5.18%                    |
| DOMESTIC   | DRAFT            | 42,644     | 67,032     | 91,502     | 105,278    | 146,772    | 34,122             | 42.89%                    | 39.41%                      | 91.87%                   |
|            |                  | 2008       | 2009       | 2010       | 2011       | 2012       | CURRENT<br>QUARTER | % CHG SAME<br>QTR PREV YR | % CHG CURR<br>YR VS PREV YR | LICENSEE %<br>SALES 2013 |

| COOLERS  | - TOTAL          | 11,857,136 | 13,301,220 | 14,000,811 | 13,662,673 | 13,603,359 | 2,780,379          | 0.34%                     | -0.43%                      | 6.02%                    |
|----------|------------------|------------|------------|------------|------------|------------|--------------------|---------------------------|-----------------------------|--------------------------|
|          | IMPORT - TOTAL   | 2,227,318  | 1,990,672  | 1,679,100  | 1,540,622  | 1,694,708  | 437,727            | 46.97%                    | 10.00%                      | 3.95%                    |
|          | WINE             | 419,125    | 427,244    | 337,961    | 289,168    | 287,534    | 72,242             | -1.32%                    | -0.57%                      | 6.04%                    |
|          | SPIRIT           | 1,807,111  | 1,562,688  | 1,339,976  | 1,247,813  | 1,250,719  | 288,126            | 28.54%                    | 0.23%                       | 3.76%                    |
|          | OTHER            | 0          | 0          | 0          | -153       | 4,291      | 3,568              | 2,435.38%                 | 2,908.51%                   | 2.76%                    |
| IMPORT   | BEER             | 1,082      | 739        | 1,163      | 3,794      | 152,164    | 73,790             | 11,640.59%                | 3,911.16%                   | 1.59%                    |
|          | DOMESTIC - TOTAL | 9,629,818  | 11,310,549 | 12,321,711 | 12,122,052 | 11,908,651 | 2,342,653          | -5.28%                    | -1.76%                      | 6.31%                    |
|          | WINE             | 893,482    | 1,042,168  | 877,562    | 696,642    | 620,224    | 137,214            | -16.39%                   | -10.97%                     | 1.85%                    |
|          | SPIRIT           | 8,734,818  | 10,267,954 | 11,444,150 | 11,425,412 | 11,288,429 | 2,205,439          | -4.49%                    | -1.20%                      | 6.56%                    |
|          | OTHER            | 0          | 0          | 0          | 0          | 0          | 0                  | n/a                       | n/a                         | 0.00%                    |
| DOMESTIC | BEER             | 1,518      | 427        | -2         | -3         | -2         | 0                  | n/a                       | 31.80%                      | 0.00%                    |
|          |                  | 2008       | 2009       | 2010       | 2011       | 2012       | CURRENT<br>QUARTER | % CHG SAME<br>QTR PREV YR | % CHG CURR<br>YR VS PREV YR | LICENSEE %<br>SALES 2013 |