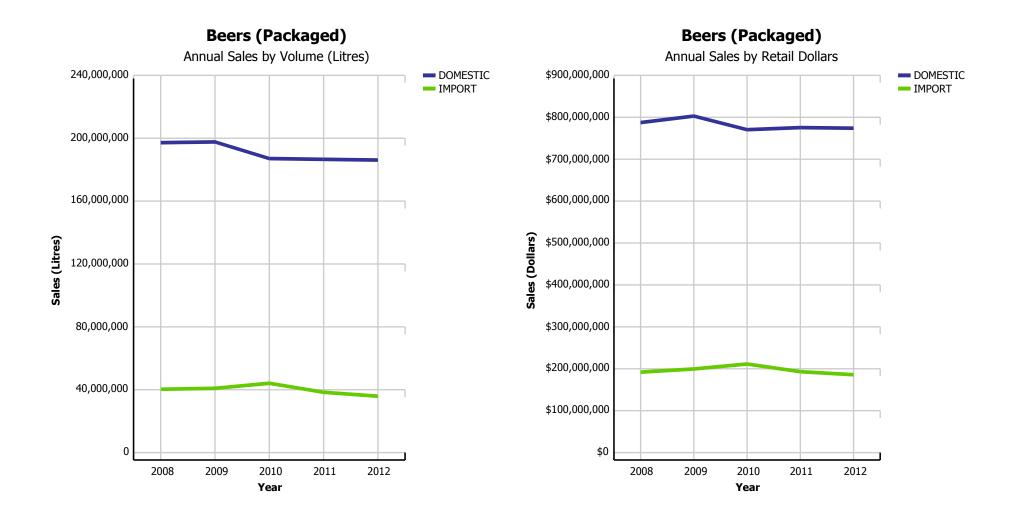

### **Beer Market - Domestic vs Import (Packaged)**

## **Beer Market - Import Beer**

|                                               |          | 2008        | 2009        | 2010        | 2011        | 2012        | CURRENT<br>QUARTER | % CHG SAME<br>QTR PREV YR | % CHG CURR<br>YR VS PREV YR | LICENSEE %<br>SALES 2013 |
|-----------------------------------------------|----------|-------------|-------------|-------------|-------------|-------------|--------------------|---------------------------|-----------------------------|--------------------------|
| Breweries with Annual                         | DRAFT    | 35,215,570  | 33,163,036  | 32,366,998  | 29,623,501  | 27,564,627  | 7,063,421          | -5.58%                    | -6.95%                      | 98.55%                   |
| Production over<br>160,000HL                  | PACKAGED | 185,333,865 | 182,955,077 | 167,082,072 | 161,923,659 | 157,750,345 | 38,816,340         | -3.46%                    | -2.58%                      | 7.92%                    |
| 100,000112                                    | TOTAL    | 220,549,435 | 216,118,112 | 199,449,070 | 191,547,160 | 185,314,972 | 45,879,760         | -3.80%                    | -3.25%                      | 21.40%                   |
| Breweries with Annual                         | DRAFT    | 3,131,514   | 3,337,495   | 3,994,221   | 4,895,521   | 5,672,694   | 1,389,598          | 11.11%                    | 15.88%                      | 95.06%                   |
| Production over 15,000<br>and up to 160,000HL | PACKAGED | 11,342,970  | 13,514,463  | 18,290,182  | 22,826,317  | 25,274,386  | 6,560,014          | 7.61%                     | 10.72%                      | 2.34%                    |
|                                               | TOTAL    | 14,474,484  | 16,851,958  | 22,284,403  | 27,721,838  | 30,947,080  | 7,949,612          | 8.21%                     | 11.63%                      | 19.34%                   |
| Breweries with Annual                         | DRAFT    | 4,010,829   | 4,079,665   | 4,312,209   | 4,596,834   | 5,235,774   | 1,419,676          | 22.63%                    | 13.90%                      | 92.66%                   |
| Production up to<br>15,000HL                  | PACKAGED | 1,682,803   | 2,370,486   | 2,880,884   | 3,015,245   | 4,280,929   | 1,280,022          | 54.37%                    | 41.98%                      | 4.83%                    |
|                                               | TOTAL    | 5,693,633   | 6,450,151   | 7,193,094   | 7,612,079   | 9,516,703   | 2,699,698          | 35.88%                    | 25.02%                      | 53.15%                   |
| DOMESTIC DRAFT - TO                           | TAL      | 42,357,914  | 40,580,196  | 40,673,428  | 39,115,856  | 38,473,094  | 9,872,696          | -0.17%                    | -1.64%                      | 97.24%                   |
| DOMESTIC PACKAGED -                           | TOTAL    | 198,359,694 | 198,840,026 | 188,253,139 | 187,765,221 | 187,305,660 | 46,656,376         | -1.01%                    | -0.24%                      | 7.09%                    |
| DOMESTIC BEER - TO                            | TAL      | 240,717,607 | 239,420,222 | 228,926,567 | 226,881,076 | 225,778,755 | 56,529,071         | -0.87%                    | -0.49%                      | 22.45%                   |

|                                               |          | 2008      | 2009      | 2010      | 2011      | 2012      | CURRENT<br>QUARTER | % CHG SAME<br>QTR PREV YR | % CHG CURR<br>YR VS PREV YR | LICENSEE %<br>SALES 2013 |
|-----------------------------------------------|----------|-----------|-----------|-----------|-----------|-----------|--------------------|---------------------------|-----------------------------|--------------------------|
| Breweries with Annual                         | DRAFT    | \$98,686  | \$96,342  | \$96,532  | \$92,004  | \$86,580  | \$22,054           | -5.83%                    | -5.89%                      | 98.50%                   |
| Production over<br>160,000HL                  | PACKAGED | \$742,519 | \$746,742 | \$692,922 | \$678,144 | \$660,584 | \$162,320          | -3.87%                    | -2.59%                      | 8.59%                    |
| 100,000112                                    | TOTAL    | \$841,205 | \$843,084 | \$789,455 | \$770,148 | \$747,164 | \$184,374          | -4.11%                    | -2.98%                      | 19.01%                   |
| Breweries with Annual                         | DRAFT    | \$8,814   | \$9,551   | \$11,778  | \$14,814  | \$17,513  | \$4,286            | 13.22%                    | 18.22%                      | 94.97%                   |
| Production over 15,000<br>and up to 160,000HL | PACKAGED | \$40,895  | \$48,657  | \$66,819  | \$85,231  | \$94,983  | \$25,039           | 8.42%                     | 11.44%                      | 2.93%                    |
|                                               | TOTAL    | \$49,709  | \$58,208  | \$78,598  | \$100,046 | \$112,496 | \$29,325           | 9.10%                     | 12.44%                      | 17.26%                   |
| Breweries with Annual                         | DRAFT    | \$12,325  | \$12,860  | \$13,864  | \$15,139  | \$17,275  | \$4,754            | 24.60%                    | 14.11%                      | 92.18%                   |
| Production up to<br>15,000HL                  | PACKAGED | \$8,393   | \$11,912  | \$15,115  | \$16,443  | \$22,795  | \$7,009            | 53.30%                    | 38.63%                      | 4.85%                    |
| 15/000112                                     | TOTAL    | \$20,718  | \$24,772  | \$28,979  | \$31,582  | \$40,070  | \$11,763           | 40.25%                    | 26.88%                      | 42.50%                   |
| DOMESTIC DRAFT - TO                           | TAL      | \$119,824 | \$118,752 | \$122,175 | \$121,958 | \$121,368 | \$31,094           | 0.24%                     | -0.48%                      | 97.09%                   |
| DOMESTIC PACKAGED                             | TOTAL    | \$791,808 | \$807,311 | \$774,856 | \$779,818 | \$778,362 | \$194,367          | -1.10%                    | -0.19%                      | 7.79%                    |
| DOMESTIC BEER - TO                            | TAL      | \$911,632 | \$926,063 | \$897,031 | \$901,775 | \$899,730 | \$225,461          | -0.91%                    | -0.23%                      | 19.84%                   |