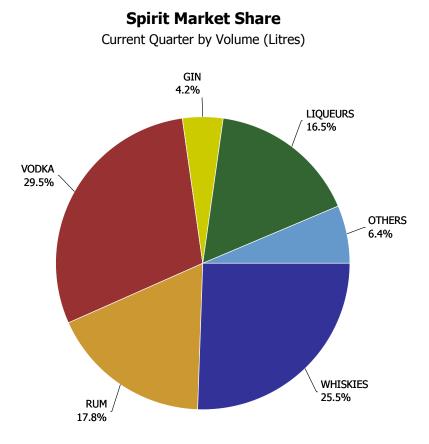

| <b>SPIRITS - DOMESTIC</b> | % Change |  |  |
|---------------------------|----------|--|--|
| CANADIAN WHISKY           | -3.31%   |  |  |
| VODKA                     | -4.17%   |  |  |
| RUM                       | -10.39%  |  |  |
| LIQUEURS                  | -3.40%   |  |  |
| GIN                       | -2.82%   |  |  |
| BRANDY                    | -3.67%   |  |  |

| <b>SPIRITS - IMPORTED</b> | % Change |  |  |
|---------------------------|----------|--|--|
| SCOTCH WHISKY             | 0.99%    |  |  |
| VODKA                     | -3.90%   |  |  |
| RUM                       | 6.80%    |  |  |
| LIQUEURS                  | -6.02%   |  |  |
| GIN                       | 1.78%    |  |  |
| BRANDY                    | -5.60%   |  |  |