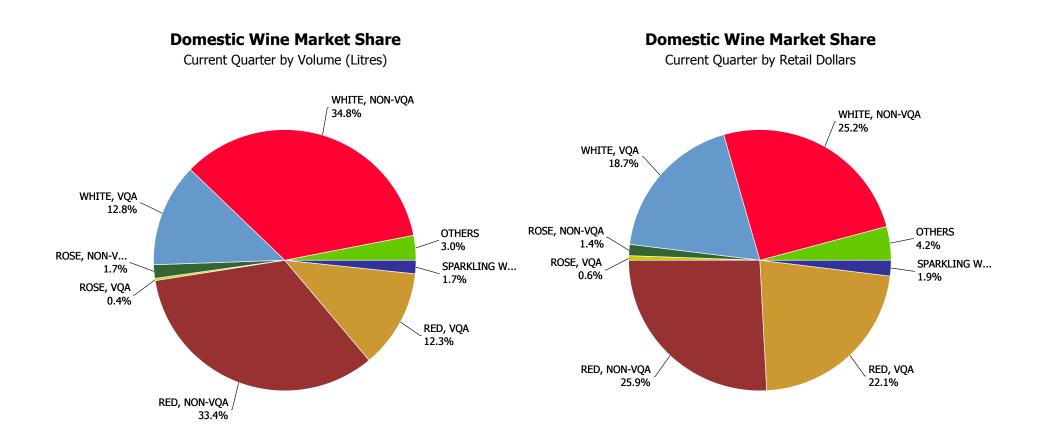

| WINE - DOMESTIC                      | % Change |
|--------------------------------------|----------|
| TABLE WINE RED                       | 0.57%    |
| TABLE WINE ROSE                      | 1.81%    |
| TABLE WINE WHITE                     | 3.95%    |
| SPARKLING WINE                       | -11.24%  |
| APERITIF, DESSERT AND FORTIFIED WINE | -9.43%   |