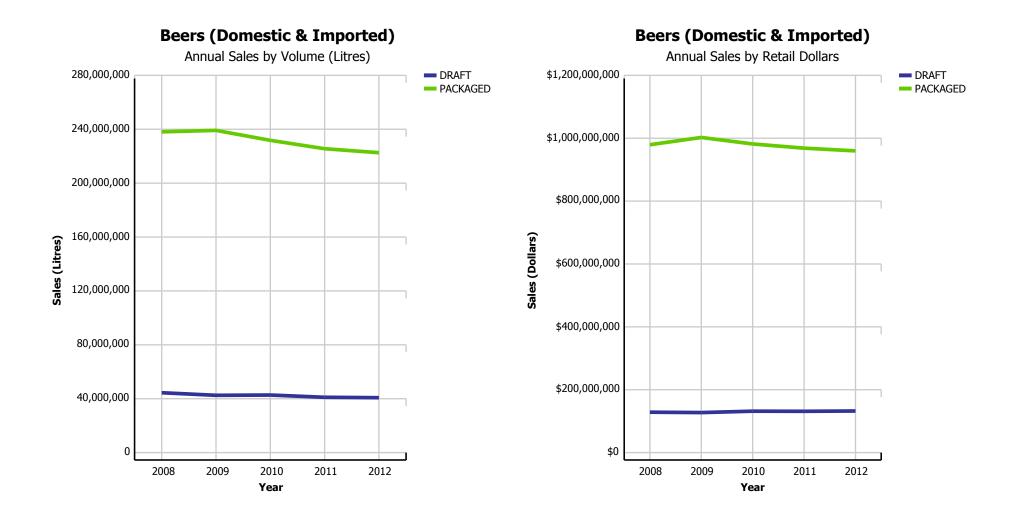

### Beer Market - Packaged vs Draft (Domestic & Imported)

## **Beer Market - Import Beer**

|                                               |          | 2008        | 2009        | 2010        | 2011        | 2012        | CURRENT<br>QUARTER | % CHG SAME<br>QTR PREV YR | % CHG CURR<br>YR VS PREV YR | LICENSEE %<br>SALES 2013 |
|-----------------------------------------------|----------|-------------|-------------|-------------|-------------|-------------|--------------------|---------------------------|-----------------------------|--------------------------|
| Breweries with Annual                         | DRAFT    | 35,215,570  | 33,163,036  | 32,366,998  | 29,623,501  | 27,564,627  | 7,063,421          | -5.58%                    | -6.95%                      | 98.55%                   |
| Production over<br>160,000HL                  | PACKAGED | 185,333,865 | 182,955,077 | 167,082,072 | 161,923,659 | 157,750,345 | 38,816,340         | -3.46%                    | -2.58%                      | 7.92%                    |
| 100,000112                                    | TOTAL    | 220,549,435 | 216,118,112 | 199,449,070 | 191,547,160 | 185,314,972 | 45,879,760         | -3.80%                    | -3.25%                      | 21.40%                   |
| Breweries with Annual                         | DRAFT    | 3,131,514   | 3,337,495   | 3,994,221   | 4,895,521   | 5,672,694   | 1,389,598          | 11.11%                    | 15.88%                      | 95.06%                   |
| Production over 15,000<br>and up to 160,000HL | PACKAGED | 11,342,970  | 13,514,463  | 18,290,182  | 22,826,317  | 25,274,386  | 6,560,014          | 7.61%                     | 10.72%                      | 2.34%                    |
|                                               | TOTAL    | 14,474,484  | 16,851,958  | 22,284,403  | 27,721,838  | 30,947,080  | 7,949,612          | 8.21%                     | 11.63%                      | 19.34%                   |
| Breweries with Annual                         | DRAFT    | 4,010,829   | 4,079,665   | 4,312,209   | 4,596,834   | 5,235,774   | 1,419,676          | 22.63%                    | 13.90%                      | 92.66%                   |
| Production up to<br>15,000HL                  | PACKAGED | 1,682,803   | 2,370,486   | 2,880,884   | 3,015,245   | 4,280,929   | 1,280,022          | 54.37%                    | 41.98%                      | 4.83%                    |
|                                               | TOTAL    | 5,693,633   | 6,450,151   | 7,193,094   | 7,612,079   | 9,516,703   | 2,699,698          | 35.88%                    | 25.02%                      | 53.15%                   |
| DOMESTIC DRAFT - TO                           | TAL      | 42,357,914  | 40,580,196  | 40,673,428  | 39,115,856  | 38,473,094  | 9,872,696          | -0.17%                    | -1.64%                      | 97.24%                   |
| DOMESTIC PACKAGED -                           | TOTAL    | 198,359,694 | 198,840,026 | 188,253,139 | 187,765,221 | 187,305,660 | 46,656,376         | -1.01%                    | -0.24%                      | 7.09%                    |
| DOMESTIC BEER - TO                            | TAL      | 240,717,607 | 239,420,222 | 228,926,567 | 226,881,076 | 225,778,755 | 56,529,071         | -0.87%                    | -0.49%                      | 22.45%                   |

|                                               |          | 2008      | 2009      | 2010      | 2011      | 2012      | CURRENT<br>QUARTER | % CHG SAME<br>QTR PREV YR | % CHG CURR<br>YR VS PREV YR | LICENSEE %<br>SALES 2013 |
|-----------------------------------------------|----------|-----------|-----------|-----------|-----------|-----------|--------------------|---------------------------|-----------------------------|--------------------------|
| Breweries with Annual                         | DRAFT    | \$98,686  | \$96,342  | \$96,532  | \$92,004  | \$86,580  | \$22,054           | -5.83%                    | -5.89%                      | 98.50%                   |
| Production over<br>160,000HL                  | PACKAGED | \$742,519 | \$746,742 | \$692,922 | \$678,144 | \$660,584 | \$162,320          | -3.87%                    | -2.59%                      | 8.59%                    |
| 100,000112                                    | TOTAL    | \$841,205 | \$843,084 | \$789,455 | \$770,148 | \$747,164 | \$184,374          | -4.11%                    | -2.98%                      | 19.01%                   |
| Breweries with Annual                         | DRAFT    | \$8,814   | \$9,551   | \$11,778  | \$14,814  | \$17,513  | \$4,286            | 13.22%                    | 18.22%                      | 94.97%                   |
| Production over 15,000<br>and up to 160,000HL | PACKAGED | \$40,895  | \$48,657  | \$66,819  | \$85,231  | \$94,983  | \$25,039           | 8.42%                     | 11.44%                      | 2.93%                    |
|                                               | TOTAL    | \$49,709  | \$58,208  | \$78,598  | \$100,046 | \$112,496 | \$29,325           | 9.10%                     | 12.44%                      | 17.26%                   |
| Breweries with Annual                         | DRAFT    | \$12,325  | \$12,860  | \$13,864  | \$15,139  | \$17,275  | \$4,754            | 24.60%                    | 14.11%                      | 92.18%                   |
| Production up to<br>15,000HL                  | PACKAGED | \$8,393   | \$11,912  | \$15,115  | \$16,443  | \$22,795  | \$7,009            | 53.30%                    | 38.63%                      | 4.85%                    |
| 15/000112                                     | TOTAL    | \$20,718  | \$24,772  | \$28,979  | \$31,582  | \$40,070  | \$11,763           | 40.25%                    | 26.88%                      | 42.50%                   |
| DOMESTIC DRAFT - TO                           | TAL      | \$119,824 | \$118,752 | \$122,175 | \$121,958 | \$121,368 | \$31,094           | 0.24%                     | -0.48%                      | 97.09%                   |
| DOMESTIC PACKAGED                             | TOTAL    | \$791,808 | \$807,311 | \$774,856 | \$779,818 | \$778,362 | \$194,367          | -1.10%                    | -0.19%                      | 7.79%                    |
| DOMESTIC BEER - TO                            | TAL      | \$911,632 | \$926,063 | \$897,031 | \$901,775 | \$899,730 | \$225,461          | -0.91%                    | -0.23%                      | 19.84%                   |