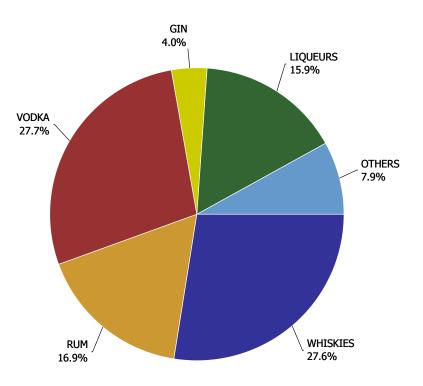

### **Domestic-Import Share by Category**

|             |                       | 2008        | 2009        | 2010        | 2011        | 2012        | CURRENT<br>QUARTER | % CHG SAME<br>QTR PREV YR | % CHG CURR<br>YR VS PREV YR | LICENSEE %<br>SALES 2013 |
|-------------|-----------------------|-------------|-------------|-------------|-------------|-------------|--------------------|---------------------------|-----------------------------|--------------------------|
| BEER        | DOMESTIC              | 240,717,607 | 239,420,222 | 228,926,567 | 226,881,076 | 225,778,755 | 56,529,071         | -0.87%                    | -0.49%                      | 22.45%                   |
|             | IMPORT                | 47,296,845  | 47,754,865  | 51,068,988  | 45,226,676  | 43,061,260  | 10,645,525         | -2.29%                    | -4.79%                      | 21.61%                   |
|             | BEER                  | 288,014,452 | 287,175,087 | 279,995,555 | 272,107,752 | 268,840,015 | 67,174,596         | -1.09%                    | -1.20%                      | 22.32%                   |
| COOLERS AND | DOMESTIC              | 19,460,184  | 21,640,092  | 22,423,160  | 22,161,947  | 23,202,398  | 5,011,077          | 3.91%                     | 4.69%                       | 6.31%                    |
| CIDERS      | IMPORT                | 3,889,736   | 3,911,601   | 3,624,425   | 3,674,980   | 3,987,270   | 973,071            | 26.44%                    | 8.50%                       | 18.79%                   |
|             | COOLERS AND<br>CIDERS | 23,349,920  | 25,551,692  | 26,047,585  | 25,836,927  | 27,189,667  | 5,984,148          | 7.01%                     | 5.24%                       | 8.14%                    |
| SPIRITS     | DOMESTIC              | 15,125,798  | 14,421,061  | 13,557,862  | 13,132,334  | 12,906,640  | 3,780,374          | -5.13%                    | -1.72%                      | 11.10%                   |
|             | IMPORT                | 10,808,595  | 10,483,757  | 10,643,204  | 10,878,044  | 11,218,276  | 3,547,779          | -0.70%                    | 3.13%                       | 14.50%                   |
|             | SPIRITS               | 25,934,393  | 24,904,818  | 24,201,065  | 24,010,377  | 24,124,916  | 7,328,153          | -3.04%                    | 0.48%                       | 12.68%                   |
| WINE        | DOMESTIC              | 27,590,508  | 28,215,239  | 30,120,706  | 30,733,663  | 31,552,638  | 9,302,031          | 2.28%                     | 2.66%                       | 14.17%                   |
|             | IMPORT                | 30,293,767  | 29,918,106  | 30,050,811  | 30,429,851  | 31,221,635  | 9,677,746          | 1.34%                     | 2.60%                       | 11.83%                   |
|             | WINE                  | 57,884,275  | 58,133,345  | 60,171,517  | 61,163,513  | 62,774,273  | 18,979,776         | 1.80%                     | 2.63%                       | 13.01%                   |
| TOTAL LIQUO | R MARKET              | 395,183,040 | 395,764,943 | 390,415,722 | 383,118,570 | 382,928,871 | 99,466,674         | -0.25%                    | -0.05%                      | 19.18%                   |

|             |                       | 2008        | 2009        | 2010        | 2011        | 2012        | CURRENT<br>QUARTER | % CHG SAME<br>QTR PREV YR | % CHG CURR<br>YR VS PREV YR | LICENSEE %<br>SALES 2013 |
|-------------|-----------------------|-------------|-------------|-------------|-------------|-------------|--------------------|---------------------------|-----------------------------|--------------------------|
| BEER        | DOMESTIC              | \$911,632   | \$926,063   | \$897,031   | \$901,775   | \$899,730   | \$225,461          | -0.91%                    | -0.23%                      | 19.84%                   |
|             | IMPORT                | \$219,832   | \$227,290   | \$240,058   | \$221,604   | \$215,903   | \$53,557           | -0.68%                    | -2.57%                      | 21.77%                   |
|             | BEER                  | \$1,131,464 | \$1,153,353 | \$1,137,089 | \$1,123,379 | \$1,115,634 | \$279,019          | -0.87%                    | -0.69%                      | 20.21%                   |
| COOLERS AND | DOMESTIC              | \$92,993    | \$98,815    | \$100,473   | \$101,595   | \$106,017   | \$22,567           | 1.11%                     | 4.35%                       | 6.78%                    |
| CIDERS      | IMPORT                | \$23,582    | \$23,975    | \$22,042    | \$22,232    | \$23,997    | \$5,971            | 24.98%                    | 7.94%                       | 16.45%                   |
|             | COOLERS AND<br>CIDERS | \$116,575   | \$122,790   | \$122,515   | \$123,828   | \$130,015   | \$28,538           | 5.32%                     | 5.00%                       | 8.57%                    |
| SPIRITS     | DOMESTIC              | \$408,042   | \$400,126   | \$391,607   | \$386,809   | \$376,782   | \$111,672          | -5.29%                    | -2.59%                      | 10.85%                   |
|             | IMPORT                | \$355,673   | \$349,867   | \$364,098   | \$380,678   | \$390,133   | \$126,023          | -0.20%                    | 2.48%                       | 15.09%                   |
|             | SPIRITS               | \$763,715   | \$749,993   | \$755,705   | \$767,487   | \$766,915   | \$237,695          | -2.66%                    | -0.07%                      | 13.00%                   |
| WINE        | DOMESTIC              | \$343,130   | \$352,100   | \$381,732   | \$396,128   | \$408,365   | \$118,228          | 0.72%                     | 3.09%                       | 15.09%                   |
|             | IMPORT                | \$486,225   | \$467,407   | \$481,977   | \$505,512   | \$530,346   | \$172,317          | 3.66%                     | 4.91%                       | 14.17%                   |
|             | WINE                  | \$829,354   | \$819,507   | \$863,710   | \$901,640   | \$938,711   | \$290,546          | 2.44%                     | 4.11%                       | 14.57%                   |
| TOTAL LIQUO | R MARKET              | \$2,841,108 | \$2,845,643 | \$2,879,019 | \$2,916,333 | \$2,951,274 | \$835,798          | -0.07%                    | 1.20%                       | 16.03%                   |