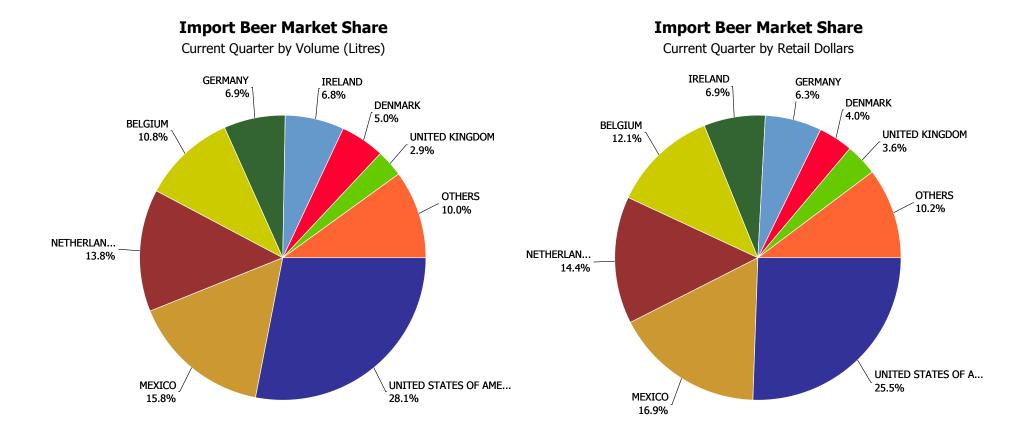

| BEER - IMPORTED % Change |         |  |  |
|--------------------------|---------|--|--|
| UNITED STATES OF AMERICA | -6.24%  |  |  |
| MEXICO                   | -2.66%  |  |  |
| NETHERLANDS              | -4.21%  |  |  |
| BELGIUM                  | 1.74%   |  |  |
| IRELAND                  | 7.71%   |  |  |
| GERMANY                  | -14.62% |  |  |

|           |                              | 2008      | 2009      | 2010      | 2011      | 2012      | CURRENT<br>QUARTER | % CHG SAME<br>QTR PREV YR | % CHG CURR<br>YR VS PREV YR | LICENSEE %<br>SALES 2013 |
|-----------|------------------------------|-----------|-----------|-----------|-----------|-----------|--------------------|---------------------------|-----------------------------|--------------------------|
| ARGENTINA | PACKAGED                     | 37,414    | 44        | 958       | 2,166     | 1,207     | 153                | -73.11%                   | -44.30%                     | 24.38%                   |
|           | ARGENTINA -<br>Total         | 37,414    | 44        | 958       | 2,166     | 1,207     | 153                | -73.11%                   | -44.30%                     | 24.38%                   |
| AUSTRALIA | PACKAGED                     | 73,781    | 42,700    | 37,814    | 28,104    | 31,686    | 13,149             | 143.58%                   | 12.74%                      | 15.33%                   |
|           | AUSTRALIA -<br>Total         | 73,781    | 42,700    | 37,814    | 28,104    | 31,686    | 13,149             | 143.58%                   | 12.74%                      | 15.33%                   |
| AUSTRIA   | DRAFT                        | 0         | 350       | 8,150     | 10,800    | 12,725    | 3,675              | -10.37%                   | 17.82%                      | 95.28%                   |
|           | PACKAGED                     | 18,749    | 48,537    | 60,911    | 59,493    | 72,574    | 18,035             | 1.23%                     | 21.99%                      | 36.33%                   |
|           | AUSTRIA - Total              | 18,749    | 48,887    | 69,061    | 70,293    | 85,299    | 21,710             | -0.94%                    | 21.35%                      | 45.12%                   |
| BELGIUM   | DRAFT                        | 1,262,850 | 1,153,210 | 1,030,840 | 832,015   | 767,525   | 195,534            | -6.78%                    | -7.75%                      | 98.87%                   |
|           | PACKAGED                     | 4,626,325 | 4,085,003 | 3,482,228 | 3,424,653 | 3,471,453 | 952,163            | 4.32%                     | 1.37%                       | 16.92%                   |
|           | <b>BELGIUM - Total</b>       | 5,889,175 | 5,238,213 | 4,513,068 | 4,256,668 | 4,238,978 | 1,147,697          | 2.24%                     | -0.42%                      | 31.76%                   |
| BRAZIL    | PACKAGED                     | 959,978   | 513,878   | 157,720   | 5,757     | -55       | -9                 | n/a                       | -100.96%                    | 0.00%                    |
|           | BRAZIL - Total               | 959,978   | 513,878   | 157,720   | 5,757     | -55       | -9                 | n/a                       | -100.96%                    | 0.00%                    |
| CHILE     | PACKAGED                     | 0         | 480       | 887       | 438       | 0         | 0                  | n/a                       | -100.00%                    | 0.00%                    |
|           | CHILE - Total                | 0         | 480       | 887       | 438       | 0         | 0                  | n/a                       | -100.00%                    | 0.00%                    |
| CHINA     | PACKAGED                     | 289,439   | 325,245   | 347,322   | 302,347   | 295,981   | 76,641             | -1.31%                    | -2.11%                      | 38.43%                   |
|           | CHINA - Total                | 289,439   | 325,245   | 347,322   | 302,347   | 295,981   | 76,641             | -1.31%                    | -2.11%                      | 38.43%                   |
| CROATIA   | PACKAGED                     | 20,666    | 60,256    | 78,150    | 44,274    | 32,498    | 5,451              | -49.98%                   | -26.60%                     | 8.22%                    |
|           | CROATIA - Total              | 20,666    | 60,256    | 78,150    | 44,274    | 32,498    | 5,451              | -49.98%                   | -26.60%                     | 8.22%                    |
| CZECH     | DRAFT                        | 0         | 18,606    | 36,654    | 40,756    | 44,184    | 12,599             | 10.54%                    | 8.41%                       | 69.76%                   |
| REPUBLIC  | PACKAGED                     | 704,025   | 713,587   | 778,580   | 800,145   | 818,731   | 215,959            | -1.63%                    | 2.32%                       | 4.92%                    |
|           | CZECH<br>REPUBLIC -<br>Total | 704,025   | 732,193   | 815,234   | 840,901   | 862,915   | 228,558            | -1.03%                    | 2.62%                       | 8.24%                    |
| DENMARK   | DRAFT                        | 5,050     | 36,350    | 59,850    | 66,450    | 141,100   | 35,550             | 48.74%                    | 112.34%                     | 99.36%                   |
|           | PACKAGED                     | 1,180,153 | 1,328,895 | 1,362,233 | 1,329,718 | 1,546,073 | 493,183            | 48.80%                    | 16.27%                      | 1.26%                    |
|           | DENMARK -<br>Total           | 1,185,203 | 1,365,245 | 1,422,083 | 1,396,168 | 1,687,173 | 528,733            | 48.80%                    | 20.84%                      | 9.47%                    |

|           |                      | 2008      | 2009      | 2010      | 2011      | 2012      | CURRENT<br>QUARTER | % CHG SAME<br>QTR PREV YR | % CHG CURR<br>YR VS PREV YR | LICENSEE %<br>SALES 2013 |
|-----------|----------------------|-----------|-----------|-----------|-----------|-----------|--------------------|---------------------------|-----------------------------|--------------------------|
| ESTONIA   | PACKAGED             | 0         | 0         | 516       | 0         | 0         | 0                  | n/a                       | n/a                         | 0.00%                    |
|           | ESTONIA - Total      | 0         | 0         | 516       | 0         | 0         | 0                  | n/a                       | n/a                         | 0.00%                    |
| FRANCE    | DRAFT                | 59,950    | 58,340    | 89,170    | 163,980   | 140,970   | 37,500             | -8.49%                    | -14.03%                     | 99.91%                   |
|           | PACKAGED             | 181,783   | 200,792   | 197,612   | 384,356   | 577,214   | 148,439            | 20.52%                    | 50.18%                      | 34.42%                   |
|           | FRANCE - Total       | 241,733   | 259,132   | 286,782   | 548,336   | 718,184   | 185,939            | 13.27%                    | 30.98%                      | 47.27%                   |
| GERMANY   | DRAFT                | 196,005   | 180,620   | 214,180   | 134,930   | 138,260   | 41,550             | 15.07%                    | 2.47%                       | 97.35%                   |
|           | PACKAGED             | 3,366,663 | 3,485,427 | 3,306,955 | 3,308,476 | 2,905,873 | 690,725            | -22.27%                   | -12.17%                     | 3.39%                    |
|           | GERMANY -<br>Total   | 3,562,668 | 3,666,047 | 3,521,135 | 3,443,406 | 3,044,133 | 732,275            | -20.81%                   | -11.60%                     | 7.66%                    |
| GREECE    | PACKAGED             | 8,718     | 9,269     | 8,296     | 11,050    | 12,070    | 3,159              | -2.01%                    | 9.23%                       | 80.18%                   |
|           | GREECE - Total       | 8,718     | 9,269     | 8,296     | 11,050    | 12,070    | 3,159              | -2.01%                    | 9.23%                       | 80.18%                   |
| GREENLAND | PACKAGED             | 0         | 0         | 0         | 0         | 222       | 90                 | n/a                       | n/a                         | 0.00%                    |
|           | GREENLAND -<br>Total | 0         | 0         | 0         | 0         | 222       | 90                 | n/a                       | n/a                         | 0.00%                    |
| INDIA     | PACKAGED             | 62,892    | 51,386    | 48,452    | 22,887    | 5,212     | 1,064              | 20.84%                    | -77.23%                     | 87.16%                   |
|           | INDIA - Total        | 62,892    | 51,386    | 48,452    | 22,887    | 5,212     | 1,064              | 20.84%                    | -77.23%                     | 87.16%                   |
| IRELAND   | DRAFT                | 1,363,700 | 1,328,000 | 1,270,900 | 1,249,150 | 1,261,200 | 331,900            | -1.80%                    | 0.96%                       | 99.78%                   |
|           | PACKAGED             | 1,293,226 | 1,265,791 | 1,204,064 | 1,207,030 | 1,420,099 | 388,073            | 16.83%                    | 17.65%                      | 11.63%                   |
|           | IRELAND - Total      | 2,656,926 | 2,593,791 | 2,474,964 | 2,456,180 | 2,681,299 | 719,973            | 7.43%                     | 9.17%                       | 53.09%                   |
| ITALY     | DRAFT                | 0         | 0         | 0         | 10,560    | 57,960    | 19,050             | 89.55%                    | 448.86%                     | 99.79%                   |
|           | PACKAGED             | 109,883   | 163,075   | 197,536   | 265,087   | 287,217   | 72,630             | 1.46%                     | 8.35%                       | 27.28%                   |
|           | ITALY - Total        | 109,883   | 163,075   | 197,536   | 275,647   | 345,177   | 91,680             | 12.30%                    | 25.22%                      | 39.45%                   |
| JAMAICA   | PACKAGED             | 199,502   | 222,117   | 225,004   | 231,385   | 232,792   | 54,926             | 1.84%                     | 0.61%                       | 20.37%                   |
|           | JAMAICA - Total      | 199,502   | 222,117   | 225,004   | 231,385   | 232,792   | 54,926             | 1.84%                     | 0.61%                       | 20.37%                   |
| JAPAN     | DRAFT                | 0         | 0         | 19,494    | 58,824    | 77,007    | 21,698             | 20.59%                    | 30.91%                      | 97.85%                   |
|           | PACKAGED             | 467,007   | 512,219   | 519,225   | 477,503   | 453,593   | 112,776            | -5.35%                    | -5.01%                      | 63.81%                   |
|           | JAPAN - Total        | 467,007   | 512,219   | 538,719   | 536,327   | 530,600   | 134,474            | -1.94%                    | -1.07%                      | 68.75%                   |
| KENYA     | PACKAGED             | 9,650     | 7,670     | 10,719    | 8,169     | 10,641    | 3,002              | 16.65%                    | 30.26%                      | 34.90%                   |

|             |                          | 2008       | 2009       | 2010       | 2011      | 2012      | CURRENT<br>QUARTER | % CHG SAME<br>QTR PREV YR | % CHG CURR<br>YR VS PREV YR | LICENSEE %<br>SALES 2013 |
|-------------|--------------------------|------------|------------|------------|-----------|-----------|--------------------|---------------------------|-----------------------------|--------------------------|
| KENYA       | KENYA - Total            | 9,650      | 7,670      | 10,719     | 8,169     | 10,641    | 3,002              | 16.65%                    | 30.26%                      | 34.90%                   |
| Korea -     | PACKAGED                 | 12,366     | 10,215     | 12,299     | 21,270    | 25,949    | 7,846              | 23.39%                    | 22.00%                      | 47.25%                   |
| SOUTH       | KOREA - SOUTH<br>- Total | 12,366     | 10,215     | 12,299     | 21,270    | 25,949    | 7,846              | 23.39%                    | 22.00%                      | 47.25%                   |
| LAOS        | PACKAGED                 | 0          | 0          | 48         | 552       | 529       | 117                | -69.11%                   | -4.30%                      | 54.31%                   |
|             | LAOS - Total             | 0          | 0          | 48         | 552       | 529       | 117                | -69.11%                   | -4.30%                      | 54.31%                   |
| LATVIA      | PACKAGED                 | 0          | 180        | 0          | 0         | 0         | 0                  | n/a                       | n/a                         | 0.00%                    |
|             | LATVIA - Total           | 0          | 180        | 0          | 0         | 0         | 0                  | n/a                       | n/a                         | 0.00%                    |
| LEBANON     | PACKAGED                 | 0          | 0          | 0          | 158       | 957       | 253                | 88.24%                    | 504.17%                     | 97.52%                   |
|             | LEBANON -<br>Total       | 0          | 0          | 0          | 158       | 957       | 253                | 88.24%                    | 504.17%                     | 97.52%                   |
| LITHUANIA   | PACKAGED                 | 0          | 60         | 0          | 30        | 0         | 0                  | n/a                       | -100.00%                    | 0.00%                    |
|             | LITHUANIA -<br>Total     | 0          | 60         | 0          | 30        | 0         | 0                  | n/a                       | -100.00%                    | 0.00%                    |
| MEXICO      | PACKAGED                 | 11,711,872 | 11,895,731 | 10,174,277 | 8,509,015 | 8,299,328 | 1,685,624          | -2.13%                    | -2.46%                      | 22.15%                   |
|             | MEXICO - Total           | 11,711,872 | 11,895,731 | 10,174,277 | 8,509,015 | 8,299,328 | 1,685,624          | -2.13%                    | -2.46%                      | 22.15%                   |
| MONTENEGRO  | PACKAGED                 | 1,974      | 1,905      | 1,518      | 1,971     | 215       | 151                | n/a                       | -89.12%                     | 0.00%                    |
|             | MONTENEGRO -<br>Total    | 1,974      | 1,905      | 1,518      | 1,971     | 215       | 151                | n/a                       | -89.12%                     | 0.00%                    |
| NETHERLANDS | DRAFT                    | 473,860    | 477,130    | 597,080    | 510,710   | 482,530   | 131,250            | 2.26%                     | -5.52%                      | 99.31%                   |
|             | PACKAGED                 | 6,749,047  | 6,208,167  | 5,701,326  | 5,381,391 | 5,123,409 | 1,332,647          | -4.80%                    | -4.79%                      | 15.44%                   |
|             | NETHERLANDS -<br>Total   | 7,222,907  | 6,685,297  | 6,298,406  | 5,892,101 | 5,605,939 | 1,463,897          | -4.21%                    | -4.86%                      | 22.66%                   |
| NEW ZEALAND | PACKAGED                 | 81,559     | 85,340     | 73,784     | 74,595    | 76,181    | 18,346             | -17.99%                   | 2.13%                       | 4.00%                    |
|             | NEW ZEALAND -<br>Total   | 81,559     | 85,340     | 73,784     | 74,595    | 76,181    | 18,346             | -17.99%                   | 2.13%                       | 4.00%                    |
| NORWAY      | PACKAGED                 | 0          | 0          | 636        | 1,390     | 762       | 222                | 8,780.00%                 | -45.16%                     | 0.00%                    |
|             | NORWAY - Total           | 0          | 0          | 636        | 1,390     | 762       | 222                | 8,780.00%                 | -45.16%                     | 0.00%                    |
| PHILIPPINES | PACKAGED                 | 22,582     | 33,458     | 64,254     | 75,117    | 75,426    | 19,226             | -2.37%                    | 0.41%                       | 5.78%                    |

|             |                               | 2008    | 2009    | 2010    | 2011    | 2012    | CURRENT<br>QUARTER | % CHG SAME<br>QTR PREV YR | % CHG CURR<br>YR VS PREV YR | LICENSEE %<br>SALES 2013 |
|-------------|-------------------------------|---------|---------|---------|---------|---------|--------------------|---------------------------|-----------------------------|--------------------------|
| PHILIPPINES | PHILIPPINES -<br>Total        | 22,582  | 33,458  | 64,254  | 75,117  | 75,426  | 19,226             | -2.37%                    | 0.41%                       | 5.78%                    |
| POLAND      | PACKAGED                      | 109,031 | 93,346  | 117,871 | 116,182 | 108,444 | 27,616             | -6.60%                    | -6.66%                      | 5.11%                    |
|             | POLAND - Total                | 109,031 | 93,346  | 117,871 | 116,182 | 108,444 | 27,616             | -6.60%                    | -6.66%                      | 5.11%                    |
| PORTUGAL    | PACKAGED                      | 0       | 0       | 0       | 8,041   | 16,153  | 3,946              | -0.85%                    | 100.89%                     | 15.90%                   |
|             | PORTUGAL -<br>Total           | 0       | 0       | 0       | 8,041   | 16,153  | 3,946              | -0.85%                    | 100.89%                     | 15.90%                   |
| RUSSIA      | PACKAGED                      | 49,262  | 43,575  | 34,557  | 32,082  | 58,356  | 16,419             | 26.27%                    | 81.90%                      | 2.63%                    |
| (USSR)      | RUSSIA (USSR)<br>- Total      | 49,262  | 43,575  | 34,557  | 32,082  | 58,356  | 16,419             | 26.27%                    | 81.90%                      | 2.63%                    |
| SERBIA      | PACKAGED                      | 0       | 0       | 0       | 1,876   | 2,200   | 494                | -36.72%                   | 17.29%                      | 0.00%                    |
|             | SERBIA - Total                | 0       | 0       | 0       | 1,876   | 2,200   | 494                | -36.72%                   | 17.29%                      | 0.00%                    |
| SINGAPORE   | PACKAGED                      | 72,554  | 59,741  | 56,876  | 64,122  | 67,485  | 16,675             | 15.18%                    | 5.25%                       | 30.70%                   |
|             | SINGAPORE -<br>Total          | 72,554  | 59,741  | 56,876  | 64,122  | 67,485  | 16,675             | 15.18%                    | 5.25%                       | 30.70%                   |
| SLOVAK      | PACKAGED                      | 0       | 3,280   | 4,038   | 2,048   | 1,794   | 580                | 28.89%                    | -12.40%                     | 2.23%                    |
| REPUBLIC    | SLOVAK<br>REPUBLIC -<br>Total | 0       | 3,280   | 4,038   | 2,048   | 1,794   | 580                | 28.89%                    | -12.40%                     | 2.23%                    |
| SLOVENIA    | PACKAGED                      | 32,194  | 15,282  | 1,344   | 719     | 0       | 0                  | 100.00%                   | -100.00%                    | 0.00%                    |
|             | SLOVENIA -<br>Total           | 32,194  | 15,282  | 1,344   | 719     | 0       | 0                  | 100.00%                   | -100.00%                    | 0.00%                    |
| SOUTH       | PACKAGED                      | 26,767  | 30,160  | 29,937  | 34,536  | 25,943  | 4,195              | -50.13%                   | -24.88%                     | 4.95%                    |
| AFRICA      | SOUTH AFRICA -<br>Total       | 26,767  | 30,160  | 29,937  | 34,536  | 25,943  | 4,195              | -50.13%                   | -24.88%                     | 4.95%                    |
| SPAIN       | PACKAGED                      | 126,661 | 153,442 | 200,356 | 236,064 | 309,707 | 90,866             | 37.37%                    | 31.20%                      | 7.04%                    |
|             | SPAIN - Total                 | 126,661 | 153,442 | 200,356 | 236,064 | 309,707 | 90,866             | 37.37%                    | 31.20%                      | 7.04%                    |
| SWITZERLAND | PACKAGED                      | 0       | 0       | 0       | 0       | 514     | 10                 | n/a                       | n/a                         | 0.00%                    |
|             | SWITZERLAND -<br>Total        | 0       | 0       | 0       | 0       | 514     | 10                 | n/a                       | n/a                         | 0.00%                    |
| THAILAND    | PACKAGED                      | 87,831  | 77,310  | 81,381  | 90,071  | 86,782  | 22,438             | -3.55%                    | -3.65%                      | 56.48%                   |

|                      |                                        | 2008       | 2009       | 2010       | 2011       | 2012       | CURRENT<br>QUARTER | % CHG SAME<br>QTR PREV YR | % CHG CURR<br>YR VS PREV YR | LICENSEE %<br>SALES 2013 |
|----------------------|----------------------------------------|------------|------------|------------|------------|------------|--------------------|---------------------------|-----------------------------|--------------------------|
| THAILAND             | THAILAND -<br>Total                    | 87,831     | 77,310     | 81,381     | 90,071     | 86,782     | 22,438             | -3.55%                    | -3.65%                      | 56.48%                   |
| TRINIDAD             | PACKAGED                               | 21,266     | 18,397     | 21,579     | 24,522     | 20,329     | 3,986              | -16.61%                   | -17.10%                     | 12.89%                   |
| AND TOBAGO           | TRINIDAD AND<br>TOBAGO - Total         | 21,266     | 18,397     | 21,579     | 24,522     | 20,329     | 3,986              | -16.61%                   | -17.10%                     | 12.89%                   |
| TURKEY               | PACKAGED                               | 48,900     | 34,459     | 33,155     | 46,406     | 56,075     | 13,463             | -15.72%                   | 20.84%                      | 4.87%                    |
|                      | TURKEY - Total                         | 48,900     | 34,459     | 33,155     | 46,406     | 56,075     | 13,463             | -15.72%                   | 20.84%                      | 4.87%                    |
| UKRAINE              | PACKAGED                               | 7,190      | 6,010      | 5,400      | 50         | 2,280      | 950                | n/a                       | 4,460.00%                   | 14.91%                   |
|                      | UKRAINE - Total                        | 7,190      | 6,010      | 5,400      | 50         | 2,280      | 950                | n/a                       | 4,460.00%                   | 14.91%                   |
| UNITED               | DRAFT                                  | 80,944     | 54,672     | 61,650     | 69,750     | 89,320     | 31,090             | 81.81%                    | 28.06%                      | 99.10%                   |
| KINGDOM              | PACKAGED                               | 749,253    | 759,331    | 737,775    | 694,862    | 822,953    | 280,191            | 28.17%                    | 18.43%                      | 7.85%                    |
|                      | UNITED<br>KINGDOM -<br>Total           | 830,198    | 814,004    | 799,425    | 764,612    | 912,273    | 311,281            | 32.06%                    | 19.31%                      | 16.79%                   |
| UNITED               | DRAFT                                  | 13,016     | 20,559     | 46,441     | 167,446    | 444,642    | 147,668            | 88.43%                    | 165.54%                     | 97.69%                   |
| STATES OF<br>AMERICA | PACKAGED                               | 10,319,910 | 11,860,706 | 18,256,639 | 14,579,731 | 12,044,554 | 2,839,742          | -12.25%                   | -17.39%                     | 9.77%                    |
|                      | UNITED STATES<br>OF AMERICA -<br>Total | 10,332,927 | 11,881,265 | 18,303,080 | 14,747,178 | 12,489,196 | 2,987,410          | -9.87%                    | -15.31%                     | 12.90%                   |
| VIETNAM              | PACKAGED                               | 1,394      | 562        | 349        | 1,464      | 2,428      | 852                | 47.24%                    | 65.86%                      | 91.58%                   |
|                      | VIETNAM - Total                        | 1,394      | 562        | 349        | 1,464      | 2,428      | 852                | 47.24%                    | 65.86%                      | 91.58%                   |
| IMPORT DRAF          | Γ - TOTAL                              | 3,455,376  | 3,327,837  | 3,434,410  | 3,315,372  | 3,657,424  | 1,009,064          | 10.15%                    | 10.32%                      | 98.73%                   |
| IMPORT PACK          | AGED - TOTAL                           | 43,841,469 | 44,427,028 | 47,634,578 | 41,911,304 | 39,403,836 | 9,636,461          | -3.43%                    | -5.98%                      | 14.45%                   |
| IMPORT BEE           | R - TOTAL                              | 47,296,845 | 47,754,865 | 51,068,988 | 45,226,676 | 43,061,260 | 10,645,525         | -2.29%                    | -4.79%                      | 21.61%                   |