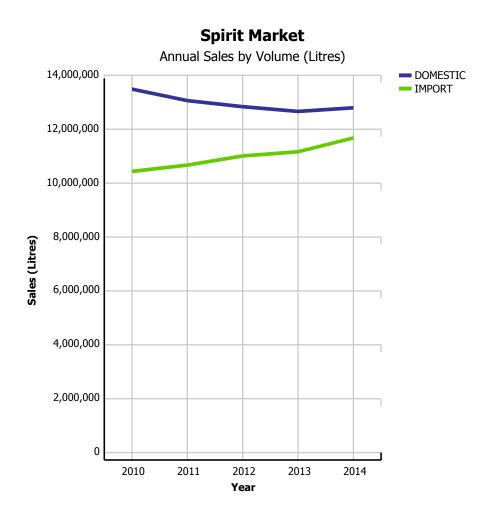

### **Domestic-Import Share by Category**

|             |                    | 2010        | 2011        | 2012        | 2013        | 2014        | CURRENT<br>QUARTER | % CHG SAME<br>QTR PREV YR | % CHG CURR<br>YR VS PREV YR | LICENSEE %<br>SALES 2015 |
|-------------|--------------------|-------------|-------------|-------------|-------------|-------------|--------------------|---------------------------|-----------------------------|--------------------------|
| BEER        | DOMESTIC           | 228,926,653 | 226,881,108 | 225,816,581 | 229,879,134 | 240,961,724 | 59,301,467         | 3.58%                     | 4.82%                       | 21.75%                   |
|             | IMPORT             | 51,069,076  | 45,226,762  | 43,063,797  | 42,780,972  | 41,806,840  | 10,107,563         | -3.62%                    | -2.28%                      | 23.24%                   |
|             | BEER               | 279,995,729 | 272,107,870 | 268,880,378 | 272,660,106 | 282,768,564 | 69,409,030         | 2.46%                     | 3.71%                       | 21.97%                   |
| COOLERS AND | DOMESTIC           | 22,423,165  | 22,161,946  | 23,136,266  | 24,679,583  | 25,072,271  | 5,102,066          | 0.09%                     | 1.59%                       | 6.07%                    |
| CIDERS      | IMPORT             | 3,624,433   | 3,674,994   | 3,987,358   | 6,294,609   | 9,654,118   | 1,825,889          | 31.93%                    | 53.37%                      | 11.88%                   |
|             | COOLERS AND CIDERS | 26,047,598  | 25,836,940  | 27,123,624  | 30,974,192  | 34,726,389  | 6,927,955          | 6.89%                     | 12.11%                      | 7.69%                    |
| SPIRITS     | DOMESTIC           | 13,557,892  | 13,131,977  | 12,906,649  | 12,730,994  | 12,864,799  | 3,745,642          | -1.09%                    | 1.05%                       | 10.82%                   |
|             | IMPORT             | 10,641,027  | 10,875,452  | 11,215,251  | 11,371,177  | 11,883,799  | 3,785,390          | 4.38%                     | 4.51%                       | 14.62%                   |
|             | SPIRITS            | 24,198,919  | 24,007,429  | 24,121,900  | 24,102,171  | 24,748,598  | 7,531,032          | 1.59%                     | 2.68%                       | 12.64%                   |
| WINE        | DOMESTIC           | 30,120,949  | 30,734,284  | 31,604,786  | 33,725,027  | 36,385,988  | 10,370,836         | 3.53%                     | 7.89%                       | 13.53%                   |
|             | IMPORT             | 30,056,035  | 30,434,742  | 31,227,063  | 31,472,445  | 32,517,922  | 9,964,916          | 2.67%                     | 3.32%                       | 12.01%                   |
|             | WINE               | 60,176,984  | 61,169,026  | 62,831,849  | 65,197,472  | 68,903,910  | 20,335,752         | 3.11%                     | 5.68%                       | 12.82%                   |
| TOTAL LIQUO | R MARKET           | 390,419,230 | 383,121,265 | 382,957,751 | 392,933,941 | 411,147,461 | 104,203,769        | 2.81%                     | 4.64%                       | 18.67%                   |