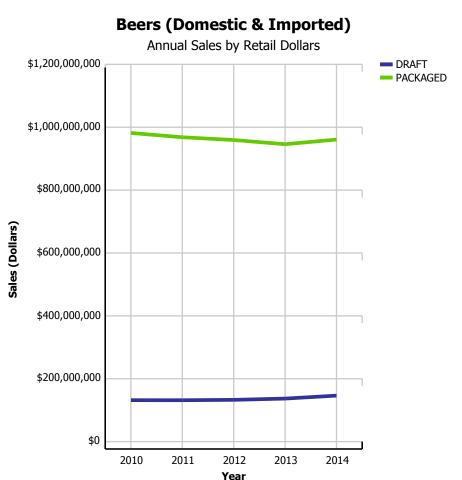

| 5.46%                     | 8.91%                       | 14.30%                   |
|             | IMPORT             | \$482,060   | \$505,591   | \$530,439   | \$535,250   | \$564,770   | \$179,628          | 4.72%                     | 5.51%                       | 14.48%                   |
|             | WINE               | \$863,792   | \$901,731   | \$940,173   | \$966,790   | \$1,034,748 | \$312,341          | 5.03%                     | 7.03%                       | 14.40%                   |
| TOTAL LIQUO | R MARKET           | \$2,879,022 | \$2,916,332 | \$2,952,536 | \$2,971,075 | \$3,112,946 | \$869,241          | 3.93%                     | 4.78%                       | 15.98%                   |

### **Beer Market - Packaged vs Draft (Domestic & Imported)**





### **Beer Market - Domestic vs Import (Packaged)**





### **Beer Market - Import Beer**



|                                            |          | 2010        | 2011        | 2012        | 2013        | 2014        | CURRENT<br>QUARTER | % CHG SAME<br>QTR PREV YR | % CHG CURR<br>YR VS PREV YR | LICENSEE %<br>SALES 2015 |
|--------------------------------------------|----------|-------------|-------------|-------------|-------------|-------------|--------------------|---------------------------|-----------------------------|--------------------------|
| Breweries with Annual                      | DRAFT    | 32,398,350  | 29,621,555  | 27,492,908  | 26,461,604  | 25,608,048  | 6,507,364          | -6.06%                    | -3.23%                      | 98.63%                   |
|