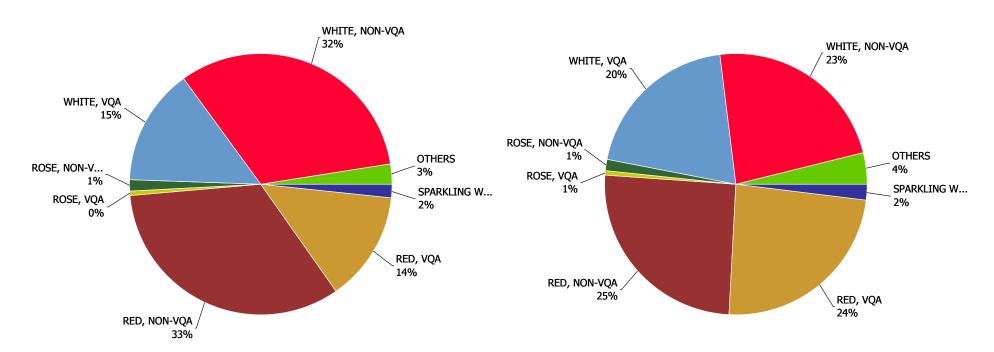

| WINE - DOMESTIC                      | % Change |  |  |
|--------------------------------------|----------|--|--|
| TABLE WINE RED                       | 7.10%    |  |  |
| TABLE WINE ROSE                      | 2.89%    |  |  |
| TABLE WINE WHITE                     | 4.82%    |  |  |
| SPARKLING WINE                       | 18.64%   |  |  |
| APERITIF, DESSERT AND FORTIFIED WINE | -7.81%   |  |  |

| WINE - IMPORTED                      | % Change |
|--------------------------------------|----------|
| TABLE WINE RED                       | 2.17%    |
| TABLE WINE ROSE                      | 12.10%   |
| TABLE WINE WHITE                     | 6.36%    |
| SPARKLING WINE                       | 20.21%   |
| APERITIF, DESSERT AND FORTIFIED WINE | 5.79%    |