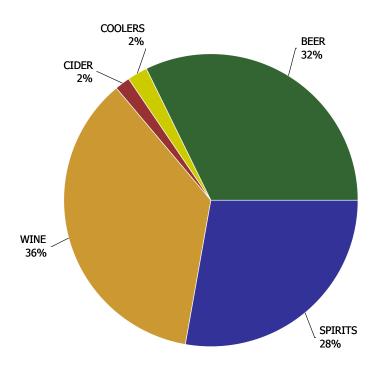

E RED                       | 7.10%    |  |  |
| TABLE WINE ROSE                      | 2.89%    |  |  |
| TABLE WINE WHITE                     | 4.82%    |  |  |
| SPARKLING WINE                       | 18.64%   |  |  |
| APERITIF, DESSERT AND FORTIFIED WINE | -7.81%   |  |  |

| WINE - IMPORTED                      | % Change |
|--------------------------------------|----------|
| TABLE WINE RED                       | 2.17%    |
| TABLE WINE ROSE                      | 12.10%   |
| TABLE WINE WHITE                     | 6.36%    |
| SPARKLING WINE                       | 20.21%   |
| APERITIF, DESSERT AND FORTIFIED WINE | 5.79%    |

### **Total Market Share**

**Total Market Share** 

Current Quarter by Volume (Litres)



#### **Total Market Share**

Current Quarter by Retail Dollars



### **Domestic-Import Share by Category**



|             |                    | 2010        | 2011        | 2012        | 2013        | 2014        | CURRENT<br>QUARTER | % CHG SAME<br>QTR PREV YR | % CHG CURR<br>YR VS PREV YR | LICENSEE %<br>SALES 2015 |
|-------------|--------------------|-------------|-------------|-------------|-------------|-------------|--------------------|---------------------------|-----------------------------|--------------------------|
| BEER        | DOMESTIC           | 228,926,653 | 226,881,108 | 225,816,581 | 229,879,134 | 240,961,724 | 59,301,467         | 3.58%                     | 4.82%                       | 21.75%                   |
|             | IMPORT             | 51,069,076  | 45,226,762  | 43,063,797  | 42,780,972  | 41,806,840  | 10,107,