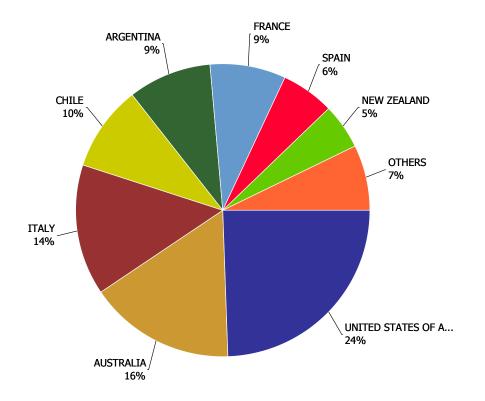

| -0.69%                    | 0.84%                       | 10.57%                   |
| IMPORT           | \$364,019 | \$380,600 | \$390,046 | \$389,543 | \$413,088 | \$134,711          | 6.49%                     | 6.04%                       | 15.13%                   |
| SPIRITS          | \$755,626 | \$767,395 | \$766,826 | \$753,019 | \$779,611 | \$242,348          | 3.18%                     | 3.53%                       | 12.99%                   |

#### Wine Market (Domestic & Imported)





#### **Wine Market - Domestic Wine**

#### **Domestic Wine Market Share**

Current Quarter by Volume (Litres)

#### **Domestic Wine Market Share**

Current Quarter by Retail Dollars



#### **Wine Market - Import Wine**

#### **Import Wine Market Share**

Current Quarter by Volume (Litres)



#### **Import Wine Market Share**

Current Quarter by Retail Dollars



|                            |                        |                 |         | 2010      | 2011      | 2012    | 2013    | 2014    | CURRENT<br>QUARTER | % CHG<br>SAME QTR<br>PREV YR | % CHG<br>CURR YR<br>VS PREV<br>YR | LICENSEE %<br>SALES 2015 |
|----------------------------|------------------------|-----------------|---------|-----------|-----------|---------|---------|---------|--------------------|------------------------------|-----------------------------------|--------------------------|
| APERITIF,                  | FLAVOURED              | OTHER           | NON-VQA | 6,226     | 6,816     | 6,818   | 7,601   | 6,059   | 1,572              | -48.07%                      | -20.35%