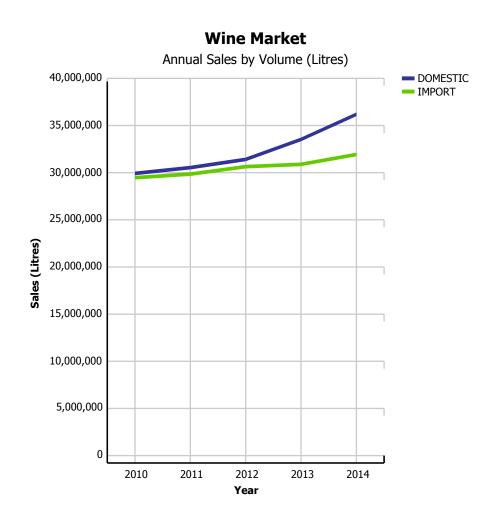

### **Domestic-Import Share by Category**

|             |                    | 2010        | 2011        | 2012        | 2013        | 2014        | CURRENT<br>QUARTER | % CHG SAME<br>QTR PREV YR | % CHG CURR<br>YR VS PREV YR | LICENSEE %<br>SALES 2015 |
|-------------|--------------------|-------------|-------------|-------------|-------------|-------------|--------------------|---------------------------|-----------------------------|--------------------------|
| BEER        | DOMESTIC           | 228,926,653 | 226,881,108 | 225,816,581 | 229,879,134 | 240,961,724 | 59,301,467         | 3.58%                     | 4.82%                       | 21.75%                   |
|             | IMPORT             | 51,069,076  | 45,226,762  | 43,063,797  | 42,780,972  | 41,806,840  | 10,107,563         | -3.62%                    | -2.28%                      | 23.24%                   |
|             | BEER               | 279,995,729 | 272,107,870 | 268,880,378 | 272,660,106 | 282,768,564 | 69,409,030         | 2.46%                     | 3.71%                       | 21.97%                   |
| COOLERS AND | DOMESTIC           | 22,423,165  | 22,161,946  | 23,136,266  | 24,679,583  | 25,072,271  | 5,102,066          | 0.09%                     | 1.59%                       | 6.07%                    |
| CIDERS      | IMPORT             | 3,624,433   | 3,674,994   | 3,987,358   | 6,294,609   | 9,654,118   | 1,825,889          | 31.93%                    | 53.37%                      | 11.88%                   |
|             | COOLERS AND CIDERS | 26,047,598  | 25,836,940  | 27,123,624  | 30,974,192  | 34,726,389  | 6,927,955          | 6.89%                     | 12.11%                      | 7.69%                    |
| SPIRITS     | DOMESTIC           | 13,557,892  | 13,131,977  | 12,906,649  | 12,730,994  | 12,864,799  | 3,745,642          | -1.09%                    | 1.05%                       | 10.82%                   |
|             | IMPORT             | 10,641,027  | 10,875,452  | 11,215,251  | 11,371,177  | 11,883,799  | 3,785,390          | 4.38%                     | 4.51%                       | 14.62%                   |
|             | SPIRITS            | 24,198,919  | 24,007,429  | 24,121,900  | 24,102,171  | 24,748,598  | 7,531,032          | 1.59%                     | 2.68%                       | 12.64%                   |
| WINE        | DOMESTIC           | 30,120,949  | 30,734,284  | 31,604,786  | 33,725,027  | 36,385,988  | 10,370,836         | 3.53%                     | 7.89%                       | 13.53%                   |
|             | IMPORT             | 30,056,035  | 30,434,742  | 31,227,063  | 31,472,445  | 32,517,922  | 9,964,916          | 2.67%                     | 3.32%                       | 12.01%                   |
|             | WINE               | 60,176,984  | 61,169,026  | 62,831,849  | 65,197,472  | 68,903,910  | 20,335,752         | 3.11%                     | 5.68%                       | 12.82%                   |
| TOTAL LIQUO | R MARKET           | 390,419,230 | 383,121,265 | 382,957,751 | 392,933,941 | 411,147,461 | 104,203,769        | 2.81%                     | 4.64%                       | 18.67%                   |