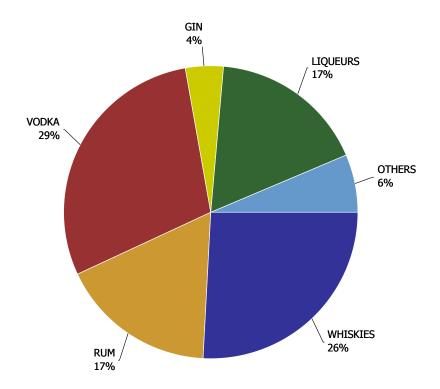

| SPIRITS - DOMESTIC | % Change |
|--------------------|----------|
| CANADIAN WHISKY    | -0.87%   |
| VODKA              | -1.00%   |
| RUM                | -1.72%   |
| LIQUEURS           | 4.11%    |
| GIN                | 6.61%    |
| BRANDY             | -19.50%  |

| SPIRITS - IMPORTED | % Change |  |  |
|--------------------|----------|--|--|
| SCOTCH WHISKY      | 7.30%    |  |  |
| VODKA              | 6.18%    |  |  |
| RUM                | -1.93%   |  |  |
| LIQUEURS           | 6.36%    |  |  |
| GIN                | 7.43%    |  |  |
| BRANDY             | 1.17%    |  |  |