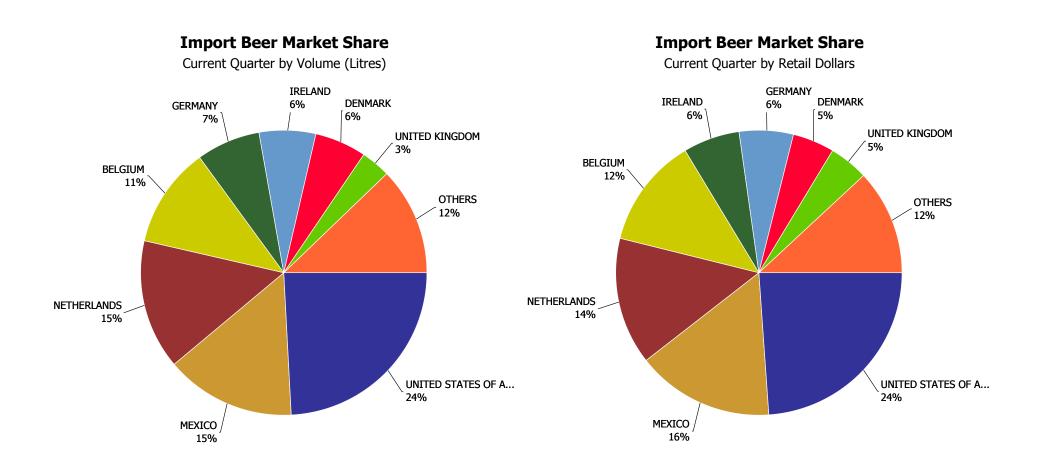

### **Beer Market - Import Beer**

|                                            |          | 2010        | 2011        | 2012        | 2013        | 2014        | CURRENT<br>QUARTER | % CHG SAME<br>QTR PREV YR | % CHG CURR<br>YR VS PREV YR | LICENSEE %<br>SALES 2015 |
|--------------------------------------------|----------|-------------|-------------|-------------|-------------|-------------|--------------------|---------------------------|-----------------------------|--------------------------|
| Breweries with Annual                      | DRAFT    | 32,398,350  | 29,621,555  | 27,492,908  | 26,461,604  | 25,608,048  | 6,507,364          | -6.06%                    | -3.23%                      | 98.63%                   |
| Production over<br>160,000HL               | PACKAGED | 166,184,134 | 161,029,535 | 156,891,146 | 157,354,671 | 163,886,066 | 39,492,073         | 2.49%                     | 4.15%                       | 6.94%                    |
| 100,000112                                 | TOTAL    | 198,582,484 | 190,651,090 | 184,384,054 | 183,816,275 | 189,494,114 | 45,999,437         | 1.19%                     | 3.09%                       | 19.33%                   |
| Breweries with Annual                      | DRAFT    | 4,002,268   | 4,900,997   | 5,726,682   | 6,373,098   | 6,397,486   | 1,446,252          | -6.54%                    | 0.38%                       | 95.06%                   |
| Production over 15,000 and up to 160,000HL | PACKAGED | 19,171,227  | 23,732,309  | 26,175,043  | 26,976,653  | 26,507,861  | 6,667,575          | -0.60%                    | -1.74%                      | 2.61%                    |
|                                            | TOTAL    | 23,173,495  | 28,633,306  | 31,901,725  | 33,349,751  | 32,905,347  | 8,113,827          | -1.72%                    | -1.33%                      | 20.58%                   |
| Breweries with Annual                      | DRAFT    | 4,289,516   | 4,593,839   | 5,239,004   | 6,604,800   | 9,240,410   | 2,460,140          | 38.92%                    | 39.90%                      | 92.90%                   |
| Production up to 15,000HL                  | PACKAGED | 2,881,155   | 3,002,890   | 4,291,783   | 6,108,305   | 9,321,860   | 2,728,069          | 54.28%                    | 52.61%                      | 4.37%                    |
| 15,000112                                  | TOTAL    | 7,170,671   | 7,596,729   | 9,530,787   | 12,713,105  | 18,562,270  | 5,188,209          | 46.60%                    | 46.01%                      | 48.44%                   |
| DOMESTIC DRAFT - TO                        | ΓAL      | 40,690,134  | 39,116,391  | 38,458,594  | 39,439,502  | 41,245,944  | 10,413,756         | 1.64%                     | 4.58%                       | 96.80%                   |
| DOMESTIC PACKAGED -                        | TOTAL    | 188,236,516 | 187,764,734 | 187,357,972 | 190,439,629 | 199,715,787 | 48,887,717         | 4.00%                     | 4.87%                       | 6.25%                    |
| DOMESTIC BEER - TO                         | TAL      | 228,926,650 | 226,881,125 | 225,816,566 | 229,879,131 | 240,961,731 | 59,301,473         | 3.58%                     | 4.82%                       | 21.75%                   |

|                      |                                        | 2010       | 2011       | 2012       | 2013       | 2014       | CURRENT<br>QUARTER | % CHG SAME<br>QTR PREV YR | % CHG CURR<br>YR VS PREV YR | LICENSEE %<br>SALES 2015 |
|----------------------|----------------------------------------|------------|------------|------------|------------|------------|--------------------|---------------------------|-----------------------------|--------------------------|
| UNITED               | DRAFT                                  | 61,650     | 69,750     | 89,320     | 146,700    | 138,000    | 35,000             | -14.99%                   | -5.93%                      | 99.67%                   |
| KINGDOM              | PACKAGED                               | 737,787    | 694,879    | 822,961    | 882,286    | 889,845    | 299,096            | 11.81%                    | 0.86%                       | 3.66%                    |
|                      | UNITED<br>KINGDOM -<br>Total           | 799,437    | 764,629    | 912,281    | 1,028,986  | 1,027,845  | 334,096            | 8.24%                     | -0.11%                      | 16.55%                   |
| UNITED               | DRAFT                                  | 46,443     | 167,619    | 445,983    | 539,027    | 687,596    | 202,721            | 28.62%                    | 27.56%                      | 97.96%                   |
| STATES OF<br>AMERICA | PACKAGED                               | 18,256,646 | 14,579,463 | 12,043,297 | 11,433,762 | 9,937,583  | 2,228,065          | -20.85%                   | -13.09%                     | 11.53%                   |
| AMERICA              | UNITED STATES<br>OF AMERICA -<br>Total | 18,303,089 | 14,747,082 | 12,489,280 | 11,972,789 | 10,625,179 | 2,430,786          | -18.23%                   | -11.26%                     | 17.12%                   |
| VIETNAM              | PACKAGED                               | 349        | 1,464      | 2,428      | 2,998      | 3,420      | 886                | -4.01%                    | 13.88%                      | 72.98%                   |
|                      | VIETNAM - Total                        | 349        | 1,464      | 2,428      | 2,998      | 3,420      | 886                | -4.01%                    | 13.88%                      | 72.98%                   |
| IMPORT DRAF          | FT - TOTAL                             | 3,434,412  | 3,370,025  | 3,791,833  | 3,968,543  | 4,314,247  | 1,148,893          | 4.29%                     | 8.71%                       | 99.18%                   |
| IMPORT PACK          | (AGED - TOTAL                          | 47,634,669 | 41,856,758 | 39,271,986 | 38,812,438 | 37,492,610 | 8,958,700          | -4.54%                    | -3.40%                      | 14.50%                   |
| IMPORT BEI           | ER - TOTAL                             | 51,069,081 | 45,226,783 | 43,063,819 | 42,780,981 | 41,806,857 | 10,107,593         | -3.62%                    | -2.28%                      | 23.24%                   |