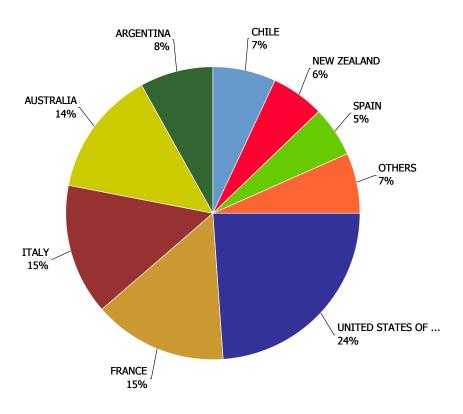

|
| IMPORT           | \$364,019 | \$380,600 | \$390,046 | \$389,543 | \$413,088 | \$134,711          | 6.49%                     | 6.04%                       | 15.13%                   |
| SPIRITS          | \$755,626 | \$767,395 | \$766,826 | \$753,019 | \$779,611 | \$242,348          | 3.18%                     | 3.53%                       | 12.99%                   |

#### Wine Market (Domestic & Imported)





#### **Wine Market - Domestic Wine**

#### **Domestic Wine Market Share**

Current Quarter by Volume (Litres)

#### **Domestic Wine Market Share**

Current Quarter by Retail Dollars



#### **Wine Market - Import Wine**

#### **Import Wine Market Share**

Current Quarter by Volume (Litres)



#### **Import Wine Market Share**

Current Quarter by Retail Dollars



|                            |                        |                 |         | 2010      | 2011      | 2012    | 2013    | 2014    | CURRENT<br>QUARTER | % CHG<br>SAME QTR<br>PREV YR | % CHG<br>CURR YR<br>VS PREV<br>YR | LICENSEE %<br>SALES 2015 |
|----------------------------|------------------------|-----------------|---------|-----------|-----------|---------|---------|---------|--------------------|------------------------------|-----------------------------------|--------------------------|
| APERITIF,                  | FLAVOURED              | OTHER           | NON-VQA | 6,226     | 6,816     | 6,818   | 7,601   | 6,059   | 1,572              | -48.07%                      | -20.35%                           | 1.95%                    |
| DESSERT AND FORTIFIED WINE |