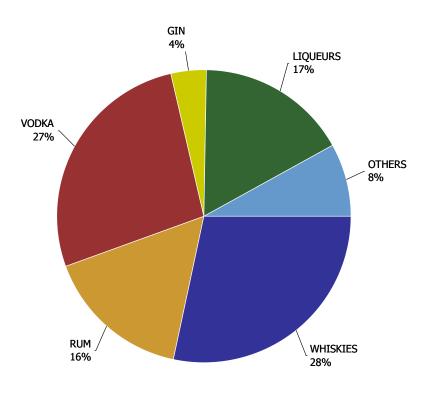

| SPIRITS - DOMESTIC | % Change |
|--------------------|----------|
| CANADIAN WHISKY    | -0.87%   |
| VODKA              | -1.00%   |
| RUM                | -1.72%   |
| LIQUEURS           | 4.11%    |
| GIN                | 6.61%    |
| BRANDY             | -19.50%  |

| SPIRITS - IMPORTED | % Change |  |  |
|--------------------|----------|--|--|
| SCOTCH WHISKY      | 7.30%    |  |  |
| VODKA              | 6.18%    |  |  |
| RUM                | -1.93%   |  |  |
| LIQUEURS           | 6.36%    |  |  |
| GIN                | 7.43%    |  |  |
| BRANDY             | 1.17%    |  |  |