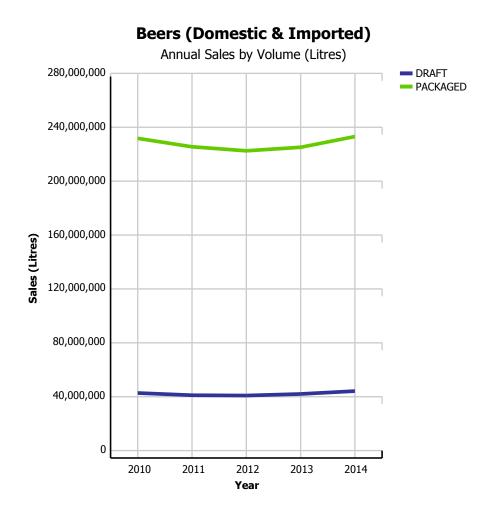

| 5.46%                     | 8.91%                       | 14.30%                   |
|             | IMPORT             | \$482,060   | \$505,591   | \$530,439   | \$535,250   | \$564,770   | \$179,628          | 4.72%                     | 5.51%                       | 14.48%                   |
|             | WINE               | \$863,792   | \$901,731   | \$940,173   | \$966,790   | \$1,034,748 | \$312,341          | 5.03%                     | 7.03%                       | 14.40%                   |
| TOTAL LIQUO | R MARKET           | \$2,879,022 | \$2,916,332 | \$2,952,536 | \$2,971,075 | \$3,112,946 | \$869,241          | 3.93%                     | 4.78%                       | 15.98%                   |

### **Beer Market - Packaged vs Draft (Domestic & Imported)**





### **Beer Market - Domestic vs Import (Packaged)**





### **Beer Market - Import Beer**



|                                            |          | 2010        | 2011        | 2012        | 2013        | 2014        | CURRENT<br>QUARTER | % CHG SAME<br>QTR PREV YR | % CHG CURR<br>YR VS PREV YR | LICENSEE %<br>SALES 2015 |
|--------------------------------------------|----------|-------------|-------------|-------------|-------------|-------------|--------------------|---------------------------|-----------------------------|--------------------------|
| Breweries with Annual                      | DRAFT    | 32,398,350  | 29,621,555  | 27,492,908  | 26,461,604  | 25,608,048  | 6,507,364          | -6.06%                    | -3.23%                      | 98.63%                   |