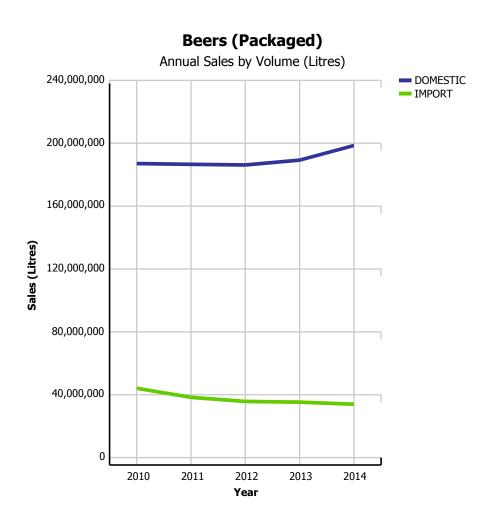

| 14.30%                   |
|             | IMPORT             | \$482,060   | \$505,591   | \$530,439   | \$535,250   | \$564,770   | \$179,628          | 4.72%                     | 5.51%                       | 14.48%                   |
|             | WINE               | \$863,792   | \$901,731   | \$940,173   | \$966,790   | \$1,034,748 | \$312,341          | 5.03%                     | 7.03%                       | 14.40%                   |
| TOTAL LIQUO | R MARKET           | \$2,879,022 | \$2,916,332 | \$2,952,536 | \$2,971,075 | \$3,112,946 | \$869,241          | 3.93%                     | 4.78%                       | 15.98%                   |

### **Beer Market - Packaged vs Draft (Domestic & Imported)**





### **Beer Market - Domestic vs Import (Packaged)**





### **Beer Market - Import Beer**



|                                            |          | 2010        | 2011        | 2012        | 2013        | 2014        | CURRENT<br>QUARTER | % CHG SAME<br>QTR PREV YR | % CHG CURR<br>YR VS PREV YR | LICENSEE %<br>SALES 2015 |
|--------------------------------------------|----------|-------------|-------------|-------------|-------------|-------------|--------------------|---------------------------|-----------------------------|--------------------------|
| Breweries with Annual                      | DRAFT    | 32,398,350  | 29,621,555  | 27,492,908  | 26,461,604  | 25,608,048  | 6,507,364          | -6.06%                    | -3.23%                      | 98.63%                   |
| Production over<br>160,000HL               | PACKAGED |