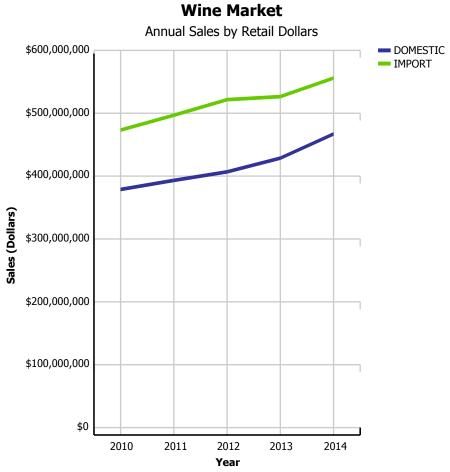

### **Domestic-Import Share by Category**

|             |                    | 2010        | 2011        | 2012        | 2013        | 2014        | CURRENT<br>QUARTER | % CHG SAME<br>QTR PREV YR | % CHG CURR<br>YR VS PREV YR | LICENSEE %<br>SALES 2015 |
|-------------|--------------------|-------------|-------------|-------------|-------------|-------------|--------------------|---------------------------|-----------------------------|--------------------------|
| BEER        | DOMESTIC           | 228,926,653 | 226,881,108 | 225,816,581 | 229,879,134 | 240,961,724 | 59,301,467         | 3.58%                     | 4.82%                       | 21.75%                   |
|             | IMPORT             | 51,069,076  | 45,226,762  | 43,063,797  | 42,780,972  | 41,806,840  | 10,107,563         | -3.62%                    | -2.28%                      | 23.24%                   |
|             | BEER               | 279,995,729 | 272,107,870 | 268,880,378 | 272,660,106 | 282,768,564 | 69,409,030         | 2.46%                     | 3.71%                       | 21.97%                   |
| COOLERS AND | DOMESTIC           | 22,423,165  | 22,161,946  | 23,136,266  | 24,679,583  | 25,072,271  | 5,102,066          | 0.09%                     | 1.59%                       | 6.07%                    |
| CIDERS      | IMPORT             | 3,624,433   | 3,674,994   | 3,987,358   | 6,294,609   | 9,654,118   | 1,825,889          | 31.93%                    | 53.37%                      | 11.88%                   |
|             | COOLERS AND CIDERS | 26,047,598  | 25,836,940  | 27,123,624  | 30,974,192  | 34,726,389  | 6,927,955          | 6.89%                     | 12.11%                      | 7.69%                    |
| SPIRITS     | DOMESTIC           | 13,557,892  | 13,131,977  | 12,906,649  | 12,730,994  | 12,864,799  | 3,745,642          | -1.09%                    | 1.05%                       | 10.82%                   |
|             | IMPORT             | 10,641,027  | 10,875,452  | 11,215,251  | 11,371,177  | 11,883,799  | 3,785,390          | 4.38%                     | 4.51%                       | 14.62%                   |
|             | SPIRITS            | 24,198,919  | 24,007,429  | 24,121,900  | 24,102,171  | 24,748,598  | 7,531,032          | 1.59%                     | 2.68%                       | 12.64%                   |
| WINE        | DOMESTIC           | 30,120,949  | 30,734,284  | 31,604,786  | 33,725,027  | 36,385,988  | 10,370,836         | 3.53%                     | 7.89%                       | 13.53%                   |
|             | IMPORT             | 30,056,035  | 30,434,742  | 31,227,063  | 31,472,445  | 32,517,922  | 9,964,916          | 2.67%                     | 3.32%                       | 12.01%                   |
|             | WINE               | 60,176,984  | 61,169,026  | 62,831,849  | 65,197,472  | 68,903,910  | 20,335,752         | 3.11%                     | 5.68%                       | 12.82%                   |
| TOTAL LIQUO | R MARKET           | 390,419,230 | 383,121,265 | 382,957,751 | 392,933,941 | 411,147,461 | 104,203,769        | 2.81%                     | 4.64%                       | 18.67%                   |