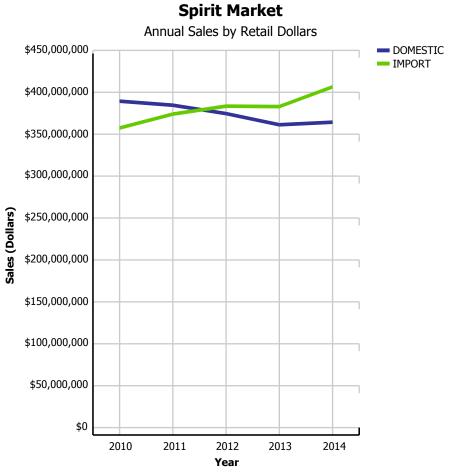

### **Domestic-Import Share by Category**

|             |                    | 2010        | 2011        | 2012        | 2013        | 2014        | CURRENT<br>QUARTER | % CHG SAME<br>QTR PREV YR | % CHG CURR<br>YR VS PREV YR | LICENSEE %<br>SALES 2015 |
|-------------|--------------------|-------------|-------------|-------------|-------------|-------------|--------------------|---------------------------|-----------------------------|--------------------------|
| BEER        | DOMESTIC           | 228,926,653 | 226,881,108 | 225,816,581 | 229,879,134 | 240,961,724 | 59,301,467         | 3.58%                     | 4.82%                       | 21.75%                   |
|             | IMPORT             | 51,069,076  | 45,226,762  | 43,063,797  | 42,780,972  | 41,806,840  | 10,107,563         | -3.62%                    | -2.28%                      | 23.24%                   |
|             | BEER               | 279,995,729 | 272,107,870 | 268,880,378 | 272,660,106 | 282,768,564 | 69,409,030         | 2.46%                     | 3.71%                       | 21.97%                   |
| COOLERS AND | DOMESTIC           | 22,423,165  | 22,161,946  | 23,136,266  | 24,679,583  | 25,072,271  | 5,102,066          | 0.09%                     | 1.59%                       | 6.07%                    |
| CIDERS      | IMPORT             | 3,624,433   | 3,674,994   | 3,987,358   | 6,294,609   | 9,654,118   | 1,825,889          | 31.93%                    | 53.37%                      | 11.88%                   |
|             | COOLERS AND CIDERS | 26,047,598  | 25,836,940  | 27,123,624  | 30,974,192  | 34,726,389  | 6,927,955          | 6.89%                     | 12.11%                      | 7.69%                    |
| SPIRITS     | DOMESTIC           | 13,557,892  | 13,131,977  | 12,906,649  | 12,730,994  | 12,864,799  | 3,745,642          | -1.09%                    | 1.05%                       | 10.82%                   |
|             | IMPORT             | 10,641,027  | 10,875,452  | 11,215,251  | 11,371,177  | 11,883,799  | 3,785,390          | 4.38%                     | 4.51%                       | 14.62%                   |
|             | SPIRITS            | 24,198,919  | 24,007,429  | 24,121,900  | 24,102,171  | 24,748,598  | 7,531,032          | 1.59%                     | 2.68%                       | 12.64%                   |
| WINE        | DOMESTIC           | 30,120,949  | 30,734,284  | 31,604,786  | 33,725,027  | 36,385,988  | 10,370,836         | 3.53%                     | 7.89%                       | 13.53%                   |
|             | IMPORT             | 30,056,035  | 30,434,742  | 31,227,063  | 31,472,445  | 32,517,922  | 9,964,916          | 2.67%                     | 3.32%                       | 12.01%                   |
|             | WINE               | 60,176,984  | 61,169,026  | 62,831,849  | 65,197,472  | 68,903,910  | 20,335,752         | 3.11%                     | 5.68%                       | 12.82%                   |
| TOTAL LIQUO | R MARKET           | 390,419,230 | 383,121,265 | 382,957,751 | 392,933,941 | 411,147,461 | 104,203,769        | 2.81%                     | 4.64%                       | 18.67%                   |