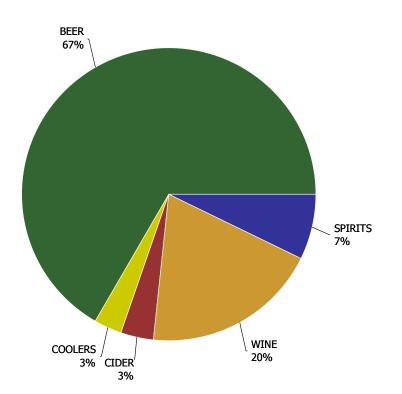

### **Total Market Share**

**Total Market Share** 

Current Quarter by Volume (Litres)