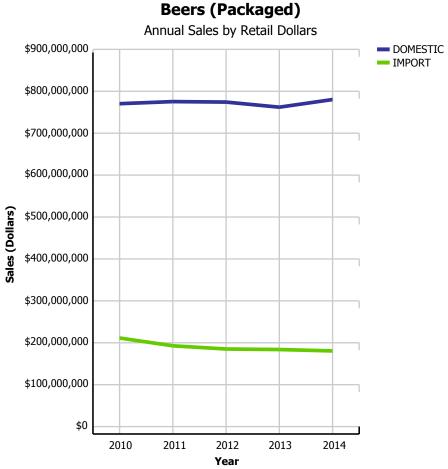

| 14.30%                   |
|             | IMPORT             | \$482,060   | \$505,591   | \$530,439   | \$535,250   | \$564,770   | \$179,628          | 4.72%                     | 5.51%                       | 14.48%                   |
|             | WINE               | \$863,792   | \$901,731   | \$940,173   | \$966,790   | \$1,034,748 | \$312,341          | 5.03%                     | 7.03%                       | 14.40%                   |
| TOTAL LIQUO | R MARKET           | \$2,879,022 | \$2,916,332 | \$2,952,536 | \$2,971,075 | \$3,112,946 | \$869,241          | 3.93%                     | 4.78%                       | 15.98%                   |

### **Beer Market - Packaged vs Draft (Domestic & Imported)**





### **Beer Market - Domestic vs Import (Packaged)**





### **Beer Market - Import Beer**



|                                            |          | 2010        | 2011        | 2012        | 2013        | 2014        | CURRENT<br>QUARTER | % CHG SAME<br>QTR PREV YR | % CHG CURR<br>YR VS PREV YR | LICENSEE %<br>SALES 2015 |
|--------------------------------------------|----------|-------------|-------------|-------------|-------------|-------------|--------------------|---------------------------|-----------------------------|--------------------------|
| Breweries with Annual                      | DRAFT    | 32,398,350  | 29,621,555  | 27,492,908  | 26,461,604  | 25,608,048  | 6,507,364          | -6.06%                    | -3.23%                      | 98.63%                   |
| Production over<br>160,000HL               | PACKAGED | 1