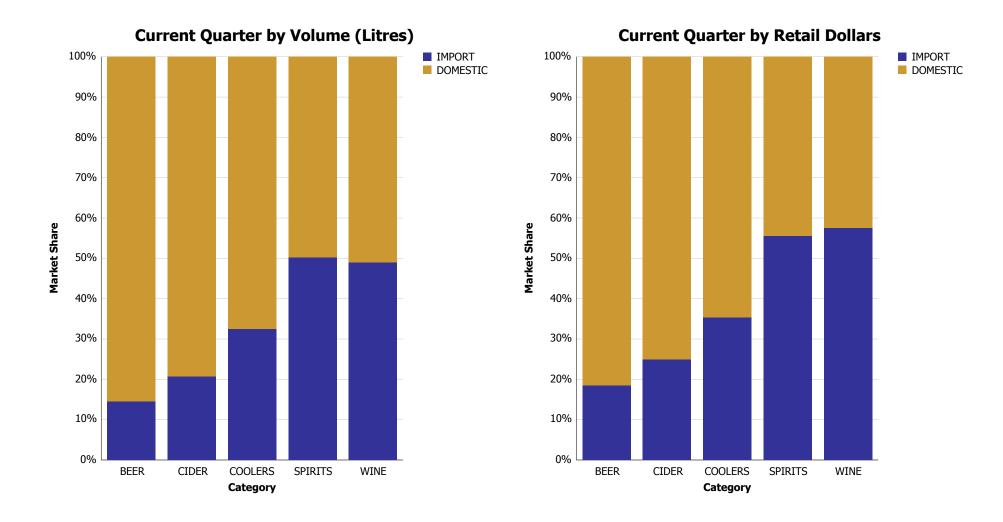

### **Domestic-Import Share by Category**

|             |                    | 2010        | 2011        | 2012        | 2013        | 2014        | CURRENT<br>QUARTER | % CHG SAME<br>QTR PREV YR | % CHG CURR<br>YR VS PREV YR | LICENSEE %<br>SALES 2015 |
|-------------|--------------------|-------------|-------------|-------------|-------------|-------------|--------------------|---------------------------|-----------------------------|--------------------------|
| BEER        | DOMESTIC           | 228,926,653 | 226,881,108 | 225,816,581 | 229,879,134 | 240,961,724 | 59,301,467         | 3.58%                     | 4.82%                       | 21.75%                   |
|             | IMPORT             | 51,069,076  | 45,226,762  | 43,063,797  | 42,780,972  | 41,806,840  | 10,107,563         | -3.62%                    | -2.28%                      | 23.24%                   |
|             | BEER               | 279,995,729 | 272,107,870 | 268,880,378 | 272,660,106 | 282,768,564 | 69,409,030         | 2.46%                     | 3.71%                       | 21.97%                   |
| COOLERS AND | DOMESTIC           | 22,423,165  | 22,161,946  | 23,136,266  | 24,679,583  | 25,072,271  | 5,102,066          | 0.09%                     | 1.59%                       | 6.07%                    |
| CIDERS      | IMPORT             | 3,624,433   | 3,674,994   | 3,987,358   | 6,294,609   | 9,654,118   | 1,825,889          | 31.93%                    | 53.37%                      | 11.88%                   |
|             | COOLERS AND CIDERS | 26,047,598  | 25,836,940  | 27,123,624  | 30,974,192  | 34,726,389  | 6,927,955          | 6.89%                     | 12.11%                      | 7.69%                    |
| SPIRITS     | DOMESTIC           | 13,557,892  | 13,131,977  | 12,906,649  | 12,730,994  | 12,864,799  | 3,745,642          | -1.09%                    | 1.05%                       | 10.82%                   |
|             | IMPORT             | 10,641,027  | 10,875,452  | 11,215,251  | 11,371,177  | 11,883,799  | 3,785,390          | 4.38%                     | 4.51%                       | 14.62%                   |
|             | SPIRITS            | 24,198,919  | 24,007,429  | 24,121,900  | 24,102,171  | 24,748,598  | 7,531,032          | 1.59%                     | 2.68%                       | 12.64%                   |
| WINE        | DOMESTIC           | 30,120,949  | 30,734,284  | 31,604,786  | 33,725,027  | 36,385,988  | 10,370,836         | 3.53%                     | 7.89%                       | 13.53%                   |
|             | IMPORT             | 30,056,035  | 30,434,742  | 31,227,063  | 31,472,445  | 32,517,922  | 9,964,916          | 2.67%                     | 3.32%                       | 12.01%                   |
|             | WINE               | 60,176,984  | 61,169,026  | 62,831,849  | 65,197,472  | 68,903,910  | 20,335,752         | 3.11%                     | 5.68%                       | 12.82%                   |
| TOTAL LIQUO | R MARKET           | 390,419,230 | 383,121,265 | 382,957,751 | 392,933,941 | 411,147,461 | 104,203,769        | 2.81%                     | 4.64%                       | 18.67%                   |

|             |                    | 2010        | 2011        | 2012        | 2013        | 2014        | CURRENT<br>QUARTER | % CHG SAME<br>QTR PREV YR | % CHG CURR<br>YR VS PREV YR | LICENSEE %<br>SALES 2015 |
|-------------|--------------------|-------------|-------------|-------------|-------------|-------------|--------------------|---------------------------|-----------------------------|--------------------------|
| BEER        | DOMESTIC           | \$897,031   | \$901,776   | \$899,890   | \$890,767   | \$916,830   | \$229,163          | 3.93%                     | 2.93%                       | 20.14%                   |
|             | IMPORT             | \$240,058   | \$221,604   | \$215,915   | \$215,599   | \$213,917   | \$51,873           | -2.19%                    | -0.78%                      | 22.98%                   |
|             | BEER               | \$1,137,089 | \$1,123,379 | \$1,115,804 | \$1,106,366 | \$1,130,746 | \$281,036          | 2.75%                     | 2.20%                       | 20.68%                   |
| COOLERS AND | DOMESTIC           | \$100,473   | \$101,595   | \$105,734   | \$109,410   | \$114,041   | \$23,328           | 2.36%                     | 4.23%                       | 6.47%                    |
| CIDERS      | IMPORT             | \$22,042    | \$22,232    | \$23,998    | \$35,490    | \$53,799    | \$10,188           | 30.55%                    | 51.59%                      | 10.96%                   |
|             | COOLERS AND CIDERS | \$122,515   | \$123,828   | \$129,732   | \$144,900   | \$167,841   | \$33,516           | 9.55%                     | 15.83%                      | 7.91%                    |
| SPIRITS     | DOMESTIC           | \$391,607   | \$386,795   | \$376,781   | \$363,476   | \$366,523   | \$107,637          | -0.69%                    | 0.84%                       | 10.57%                   |
|             | IMPORT             | \$364,019   | \$380,600   | \$390,046   | \$389,543   | \$413,088   | \$134,711          | 6.49%                     | 6.04%                       | 15.13%                   |
|             | SPIRITS            | \$755,626   | \$767,395   | \$766,826   | \$753,019   | \$779,611   | \$242,348          | 3.18%                     | 3.53%                       | 12.99%                   |
| WINE        | DOMESTIC           | \$381,732   | \$396,140   | \$409,734   | \$431,540   | \$469,978   | \$132,713          | 5.46%                     | 8.91%                       | 14.30%                   |
|             | IMPORT             | \$482,060   | \$505,591   | \$530,439   | \$535,250   | \$564,770   | \$179,628          | 4.72%                     | 5.51%                       | 14.48%                   |
|             | WINE               | \$863,792   | \$901,731   | \$940,173   | \$966,790   | \$1,034,748 | \$312,341          | 5.03%                     | 7.03%                       | 14.40%                   |
| TOTAL LIQUO | R MARKET           | \$2,879,022 | \$2,916,332 | \$2,952,536 | \$2,971,075 | \$3,112,946 | \$869,241          | 3.93%                     | 4.78%                       | 15.98%                   |