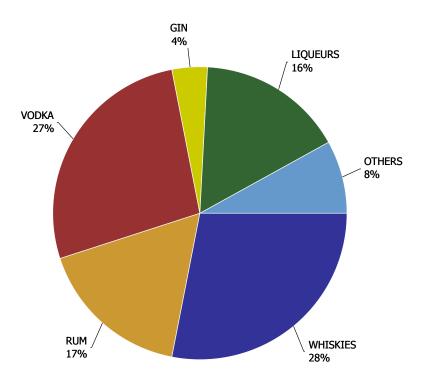

| SPIRITS - DOMESTIC | % Change |
|--------------------|----------|
| CANADIAN WHISKY    | -2.78%   |
| VODKA              | -5.06%   |
| RUM                | -2.13%   |
| LIQUEURS           | 14.94%   |
| GIN                | -3.97%   |
| BRANDY             | -13.96%  |

| <b>SPIRITS - IMPORTED</b> | % Change |  |  |
|---------------------------|----------|--|--|
| SCOTCH WHISKY             | 1.87%    |  |  |
| VODKA                     | -2.68%   |  |  |
| RUM                       | 1.72%    |  |  |
| LIQUEURS                  | -2.35%   |  |  |
| GIN                       | -0.56%   |  |  |
| BRANDY                    | -0.54%   |  |  |