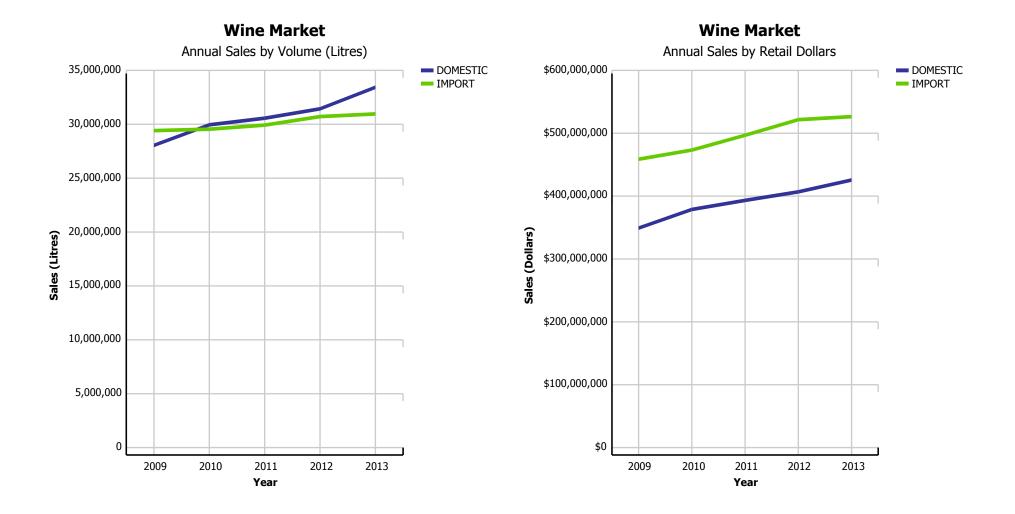

### **Domestic-Import Share by Category**

| TOTAL LIQUOR MARKET |                       | 395,768,313 | 390,419,219 | 383,121,297 | 382,956,100 | 392,566,312 | 101,048,386        | 1.55%                     | 2.51%                       | 18.88%                   |
|---------------------|-----------------------|-------------|-------------|-------------|-------------|-------------|--------------------|---------------------------|-----------------------------|--------------------------|
|                     | WINE                  | 58,139,059  | 60,176,977  | 61,169,036  | 62,831,657  | 65,074,543  | 19,609,891         | 3.10%                     | 3.57%                       | 12.84%                   |
|                     | IMPORT                | 29,923,552  | 30,056,014  | 30,434,733  | 31,226,988  | 31,472,405  | 9,705,323          | 0.24%                     | 0.79%                       | 11.93%                   |
| WINE                | DOMESTIC              | 28,215,507  | 30,120,963  | 30,734,303  | 31,604,669  | 33,602,138  | 9,904,568          | 6.06%                     | 6.32%                       | 13.69%                   |
|                     | SPIRITS               | 24,902,377  | 24,198,921  | 24,007,442  | 24,121,935  | 24,102,022  | 7,413,444          | 1.17%                     | -0.08%                      | 12.63%                   |
|                     | IMPORT                | 10,481,287  | 10,641,030  | 10,875,464  | 11,215,268  | 11,371,044  | 3,626,577          | 2.23%                     | 1.39%                       | 14.56%                   |
| SPIRITS             | DOMESTIC              | 14,421,090  | 13,557,891  | 13,131,978  | 12,906,667  | 12,730,978  | 3,786,867          | 0.17%                     | -1.36%                      | 10.90%                   |
|                     | COOLERS AND<br>CIDERS | 25,551,703  | 26,047,604  | 25,836,943  | 27,123,631  | 30,968,195  | 6,475,569          | 8.44%                     | 14.17%                      | 7.97%                    |
| CIDERS              | IMPORT                | 3,911,610   | 3,624,433   | 3,674,994   | 3,987,358   | 6,293,962   | 1,383,466          | 42.16%                    | 57.85%                      | 14.85%                   |
| COOLERS AND         | DOMESTIC              | 21,640,093  | 22,423,171  | 22,161,949  | 23,136,273  | 24,674,233  | 5,092,103          | 1.88%                     | 6.65%                       | 6.21%                    |
|                     | BEER                  | 287,175,174 | 279,995,717 | 272,107,876 | 268,878,877 | 272,421,552 | 67,549,482         | 0.54%                     | 1.32%                       | 22.11%                   |
|                     | IMPORT                | 47,754,950  | 51,069,078  | 45,226,766  | 43,063,799  | 42,774,781  | 10,481,491         | -1.56%                    | -0.67%                      | 21.77%                   |
| BEER                | DOMESTIC              | 239,420,224 | 228,926,639 | 226,881,110 | 225,815,078 | 229,646,771 | 57,067,991         | 0.94%                     | 1.70%                       | 22.18%                   |
|                     |                       | 2009        | 2010        | 2011        | 2012        | 2013        | CURRENT<br>QUARTER | % CHG SAME<br>QTR PREV YR | % CHG CURR<br>YR VS PREV YR | LICENSEE %<br>SALES 2014 |