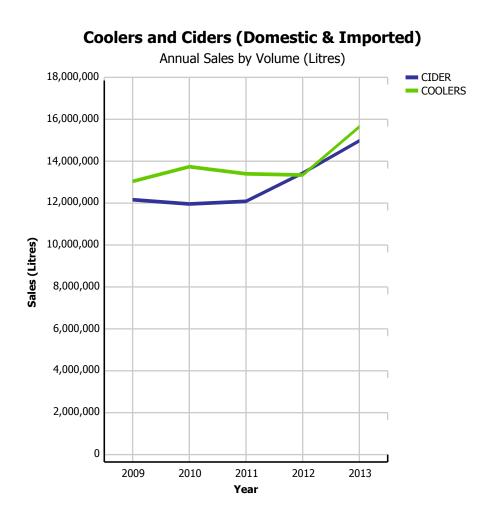

### **Cooler and Cider Sales**

| CIDER - TO | DTAL             | 12,250,488 | 12,046,776 | 12,174,265 | 13,520,252 | 15,061,892 | 3,413,937          | 6.98%                     | 11.40%                      | 10.70%                   |
|------------|------------------|------------|------------|------------|------------|------------|--------------------|---------------------------|-----------------------------|--------------------------|
|            | IMPORT - TOTAL   | 1,920,936  | 1,945,328  | 2,134,362  | 2,292,646  | 2,763,970  | 649,360            | 21.28%                    | 20.56%                      | 29.32%                   |
|            | PACKAGED - OTHER | 0          | 0          | 0          | 0          | 58         | 0                  | n/a                       | n/a                         | 0.00%                    |
|            | PACKAGED         | 1,520,286  | 1,565,178  | 1,761,112  | 1,910,896  | 2,300,707  | 531,256            | 22.77%                    | 20.40%                      | 15.33%                   |
| IMPORT     | DRAFT            | 400,650    | 380,150    | 373,250    | 381,750    | 463,205    | 118,104            | 15.00%                    | 21.34%                      | 98.81%                   |
|            | DOMESTIC - TOTAL | 10,329,552 | 10,101,448 | 10,039,903 | 11,227,606 | 12,297,922 | 2,764,577          | 4.10%                     | 9.53%                       | 6.52%                    |
|            | PACKAGED - OTHER | 9,053      | 30,510     | 32,522     | 37,859     | 44,690     | 12,626             | 23.66%                    | 18.02%                      | 3.82%                    |
|            | PACKAGED         | 10,253,467 | 9,979,435  | 9,902,102  | 11,042,775 | 12,064,600 | 2,709,457          | 3.77%                     | 9.25%                       | 5.18%                    |
| DOMESTIC   | DRAFT            | 67,032     | 91,503     | 105,279    | 146,972    | 188,632    | 42,494             | 23.81%                    | 28.35%                      | 92.69%                   |
|            |                  | 2009       | 2010       | 2011       | 2012       | 2013       | CURRENT<br>QUARTER | % CHG SAME<br>QTR PREV YR | % CHG CURR<br>YR VS PREV YR | LICENSEE %<br>SALES 2014 |