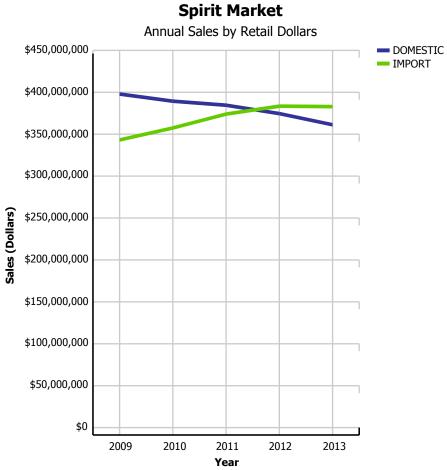

| SPIRITS - DOMESTIC | % Change |
|--------------------|----------|
| CANADIAN WHISKY    | -2.78%   |
| VODKA              | -5.06%   |
| RUM                | -2.13%   |
| LIQUEURS           | 14.94%   |
| GIN                | -3.97%   |
| BRANDY             | -13.96%  |

| <b>SPIRITS - IMPORTED</b> | % Change |  |  |
|---------------------------|----------|--|--|
| SCOTCH WHISKY             | 1.87%    |  |  |
| VODKA                     | -2.68%   |  |  |
| RUM                       | 1.72%    |  |  |
| LIQUEURS                  | -2.35%   |  |  |
| GIN                       | -0.56%   |  |  |
| BRANDY                    | -0.54%   |  |  |