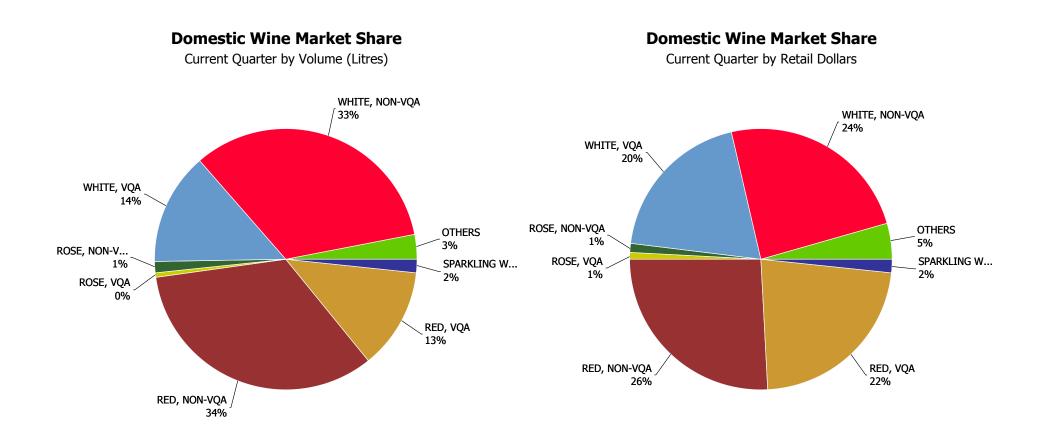

| WINE - DOMESTIC                      | % Change |
|--------------------------------------|----------|
| TABLE WINE RED                       | 3.57%    |
| TABLE WINE ROSE                      | 3.11%    |
| TABLE WINE WHITE                     | 2.47%    |
| SPARKLING WINE                       | -4.34%   |
| APERITIF, DESSERT AND FORTIFIED WINE | 1.21%    |