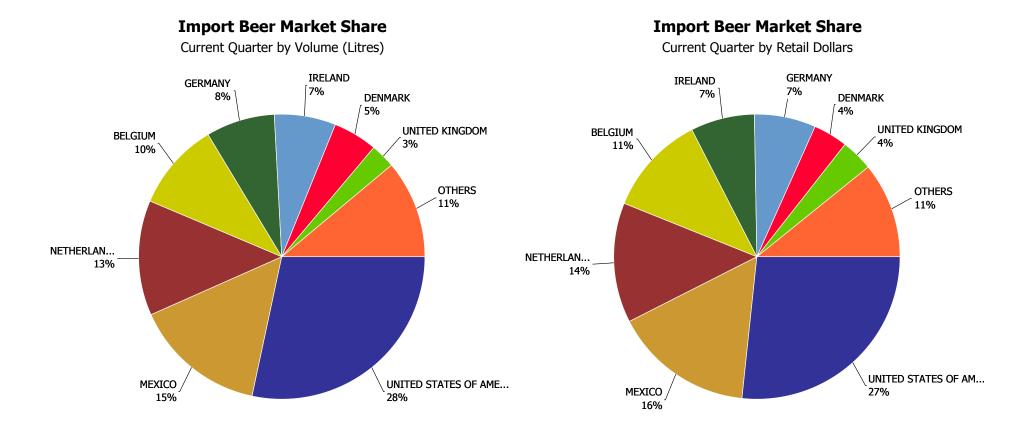

| SEER - IMPORTED % Change |        |  |  |
|--------------------------|--------|--|--|
| UNITED STATES OF AMERICA | 3.43%  |  |  |
| MEXICO                   | -7.05% |  |  |
| NETHERLANDS              | -6.69% |  |  |
| BELGIUM                  | -5.82% |  |  |
| IRELAND                  | 0.56%  |  |  |
| GERMANY                  | 7.44%  |  |  |