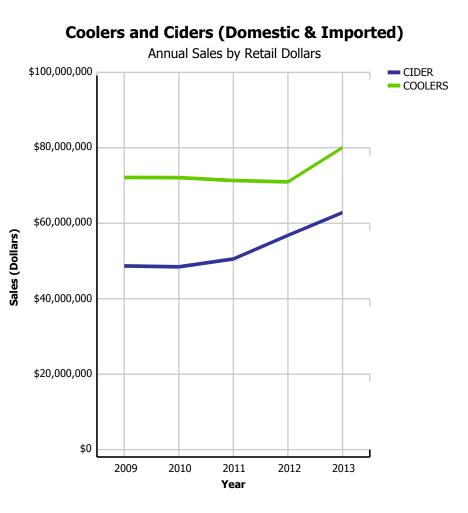

### **Cooler and Cider Sales**

| CIDER - TO | DTAL             | 12,250,488 | 12,046,776 | 12,174,265 | 13,520,252 | 15,061,892 | 3,413,937          | 6.98%                     | 11.40%                      | 10.70%                   |
|------------|------------------|------------|------------|------------|------------|------------|--------------------|---------------------------|-----------------------------|--------------------------|
|            | IMPORT - TOTAL   | 1,920,936  | 1,945,328  | 2,134,362  | 2,292,646  | 2,763,970  | 649,360            | 21.28%                    | 20.56%                      | 29.32%                   |
|            | PACKAGED - OTHER | 0          | 0          | 0          | 0          | 58         | 0                  | n/a                       | n/a                         | 0.00%                    |
|            | PACKAGED         | 1,520,286  | 1,565,178  | 1,761,112  | 1,910,896  | 2,300,707  | 531,256            | 22.77%                    | 20.40%                      | 15.33%                   |
| IMPORT     | DRAFT            | 400,650    | 380,150    | 373,250    | 381,750    | 463,205    | 118,104            | 15.00%                    | 21.34%                      | 98.81%                   |
|            | DOMESTIC - TOTAL | 10,329,552 | 10,101,448 | 10,039,903 | 11,227,606 | 12,297,922 | 2,764,577          | 4.10%                     | 9.53%                       | 6.52%                    |
|            | PACKAGED - OTHER | 9,053      | 30,510     | 32,522     | 37,859     | 44,690     | 12,626             | 23.66%                    | 18.02%                      | 3.82%                    |
|            | PACKAGED         | 10,253,467 | 9,979,435  | 9,902,102  | 11,042,775 | 12,064,600 | 2,709,457          | 3.77%                     | 9.25%                       | 5.18%                    |
| DOMESTIC   | DRAFT            | 67,032     | 91,503     | 105,279    | 146,972    | 188,632    | 42,494             | 23.81%                    | 28.35%                      | 92.69%                   |
|            |                  | 2009       | 2010       | 2011       | 2012       | 2013       | CURRENT<br>QUARTER | % CHG SAME<br>QTR PREV YR | % CHG CURR<br>YR VS PREV YR | LICENSEE %<br>SALES 2014 |