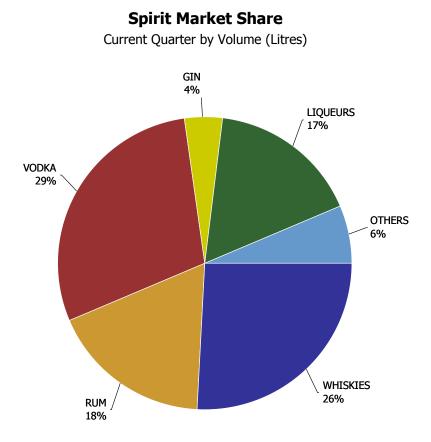

| SPIRITS - DOMESTIC | % Change |
|--------------------|----------|
| CANADIAN WHISKY    | -2.78%   |
| VODKA              | -5.06%   |
| RUM                | -2.13%   |
| LIQUEURS           | 14.94%   |
| GIN                | -3.97%   |
| BRANDY             | -13.96%  |

| <b>SPIRITS - IMPORTED</b> | % Change |  |  |
|---------------------------|----------|--|--|
| SCOTCH WHISKY             | 1.87%    |  |  |
| VODKA                     | -2.68%   |  |  |
| RUM                       | 1.72%    |  |  |
| LIQUEURS                  | -2.35%   |  |  |
| GIN                       | -0.56%   |  |  |
| BRANDY                    | -0.54%   |  |  |