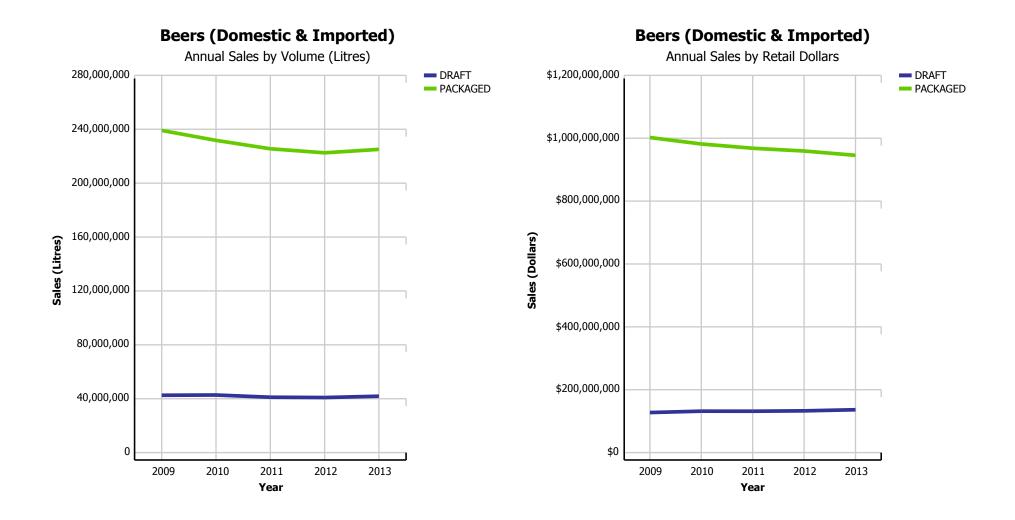

### Beer Market - Packaged vs Draft (Domestic & Imported)

### **Beer Market - Import Beer**

|                                               |          | 2009        | 2010        | 2011        | 2012        | 2013        | CURRENT<br>QUARTER | % CHG SAME<br>QTR PREV YR | % Chg Curr<br>Yr VS Prev yr | LICENSEE %<br>SALES 2014 |
|-----------------------------------------------|----------|-------------|-------------|-------------|-------------|-------------|--------------------|---------------------------|-----------------------------|--------------------------|
| Breweries with Annual                         | DRAFT    | 33,227,189  | 32,398,350  | 29,621,555  | 27,492,908  | 26,460,741  | 6,926,298          | -1.37%                    | -3.75%                      | 98.43%                   |
| Production over                               | PACKAGED | 182,484,672 | 166,642,091 | 161,546,663 | 157,401,292 | 157,735,638 | 38,584,382         | -0.36%                    | 0.21%                       | 7.51%                    |
| 160,000HL                                     | TOTAL    | 215,711,861 | 199,040,441 | 191,168,218 | 184,894,200 | 184,196,379 | 45,510,680         | -0.52%                    | -0.38%                      | 20.57%                   |
| Breweries with Annual                         | DRAFT    | 3,345,745   | 4,002,668   | 4,900,997   | 5,726,682   | 6,378,623   | 1,552,018          | 9.99%                     | 11.38%                      | 95.17%                   |
| Production over 15,000<br>and up to 160,000HL | PACKAGED | 13,923,299  | 18,710,942  | 23,213,128  | 25,664,717  | 26,552,447  | 6,612,478          | -1.11%                    | 3.46%                       | 2.50%                    |
|                                               | TOTAL    | 17,269,044  | 22,713,610  | 28,114,125  | 31,391,399  | 32,931,070  | 8,164,496          | 0.82%                     | 4.90%                       | 20.45%                   |
| Breweries with Annual                         | DRAFT    | 4,050,445   | 4,289,116   | 4,593,840   | 5,237,495   | 6,441,735   | 1,649,396          | 17.38%                    | 22.99%                      | 94.03%                   |
| Production up to                              | PACKAGED | 2,388,879   | 2,883,478   | 3,004,934   | 4,291,964   | 6,077,571   | 1,743,424          | 35.54%                    | 41.60%                      | 4.09%                    |
| 15,000HL                                      | TOTAL    | 6,439,324   | 7,172,594   | 7,598,774   | 9,529,459   | 12,519,306  | 3,392,820          | 26.06%                    | 31.38%                      | 50.37%                   |
| DOMESTIC DRAFT - TO                           | ΓAL      | 40,623,379  | 40,690,134  | 39,116,392  | 38,457,085  | 39,281,099  | 10,127,712         | 2.94%                     | 2.14%                       | 97.18%                   |
| DOMESTIC PACKAGED -                           | TOTAL    | 198,796,850 | 188,236,511 | 187,764,725 | 187,357,973 | 190,365,656 | 46,940,284         | 0.52%                     | 1.61%                       | 6.70%                    |
| DOMESTIC BEER - TO                            | TAL      | 239,420,229 | 228,926,645 | 226,881,117 | 225,815,058 | 229,646,755 | 57,067,996         | 0.94%                     | 1.70%                       | 22.18%                   |

|                                               |          | 2009      | 2010      | 2011      | 2012      | 2013      | CURRENT<br>QUARTER | % CHG SAME<br>QTR PREV YR | % CHG CURR<br>YR VS PREV YR | LICENSEE %<br>SALES 2014 |
|-----------------------------------------------|----------|-----------|-----------|-----------|-----------|-----------|--------------------|---------------------------|-----------------------------|--------------------------|
| Breweries with Annual                         | DRAFT    | \$96,551  | \$96,635  | \$91,998  | \$86,338  | \$82,499  | \$21,423           | -2.25%                    | -4.45%                      | 98.38%                   |
| Production over<br>160,000HL                  | PACKAGED | \$745,228 | \$691,475 | \$676,881 | \$659,428 | \$633,366 | \$152,789          | -5.70%                    | -3.95%                      | 8.45%                    |
| 100,000112                                    | TOTAL    | \$841,780 | \$788,110 | \$768,878 | \$745,766 | \$715,865 | \$174,212          | -5.29%                    | -4.01%                      | 18.82%                   |
| Breweries with Annual                         | DRAFT    | \$9,571   | \$11,802  | \$14,830  | \$17,667  | \$19,492  | \$4,730            | 8.98%                     | 10.33%                      | 95.11%                   |
| Production over 15,000<br>and up to 160,000HL | PACKAGED | \$49,977  | \$68,264  | \$86,578  | \$96,325  | \$99,867  | \$25,292           | -0.74%                    | 3.68%                       | 3.10%                    |
|                                               | TOTAL    | \$59,548  | \$80,066  | \$101,408 | \$113,991 | \$119,359 | \$30,022           | 0.68%                     | 4.71%                       | 18.13%                   |
| Breweries with Annual                         | DRAFT    | \$12,746  | \$13,789  | \$15,136  | \$17,213  | \$21,781  | \$5,736            | 22.38%                    | 26.54%                      | 94.07%                   |
| Production up to<br>15,000HL                  | PACKAGED | \$11,991  | \$15,067  | \$16,354  | \$22,914  | \$32,970  | \$9,871            | 39.64%                    | 43.88%                      | 4.29%                    |
| 15,000112                                     | TOTAL    | \$24,736  | \$28,856  | \$31,489  | \$40,127  | \$54,751  | \$15,607           | 32.76%                    | 36.44%                      | 40.01%                   |
| DOMESTIC DRAFT - TO                           | ΓAL      | \$118,868 | \$122,226 | \$121,964 | \$121,218 | \$123,773 | \$31,890           | 3.06%                     | 2.11%                       | 97.10%                   |
| DOMESTIC PACKAGED -                           | TOTAL    | \$807,196 | \$774,806 | \$779,812 | \$778,667 | \$766,203 | \$187,952          | -3.40%                    | -1.60%                      | 7.58%                    |
| DOMESTIC BEER - TO                            | TAL      | \$926,063 | \$897,031 | \$901,776 | \$899,885 | \$889,976 | \$219,841          | -2.52%                    | -1.10%                      | 20.03%                   |

|                         | 2009       | 2010       | 2011       | 2012       | 2013       | CURRENT<br>QUARTER | % CHG SAME<br>QTR PREV YR | % CHG CURR<br>YR VS PREV YR | LICENSEE %<br>SALES 2014 |
|-------------------------|------------|------------|------------|------------|------------|--------------------|---------------------------|-----------------------------|--------------------------|
|                         |            |            |            |            |            |                    |                           |                             |                          |
| IMPORT DRAFT - TOTAL    | 3,327,838  | 3,434,412  | 3,370,025  | 3,791,833  | 3,962,357  | 1,096,414          | 5.05%                     | 4.50%                       | 98.86%                   |
| IMPORT PACKAGED - TOTAL | 44,427,120 | 47,634,671 | 41,856,754 | 39,271,988 | 38,812,429 | 9,385,122          | -2.27%                    | -1.17%                      | 13.90%                   |
| IMPORT BEER - TOTAL     | 47,754,958 | 51,069,083 | 45,226,779 | 43,063,821 | 42,774,786 | 10,481,536         | -1.56%                    | -0.67%                      | 21.77%                   |