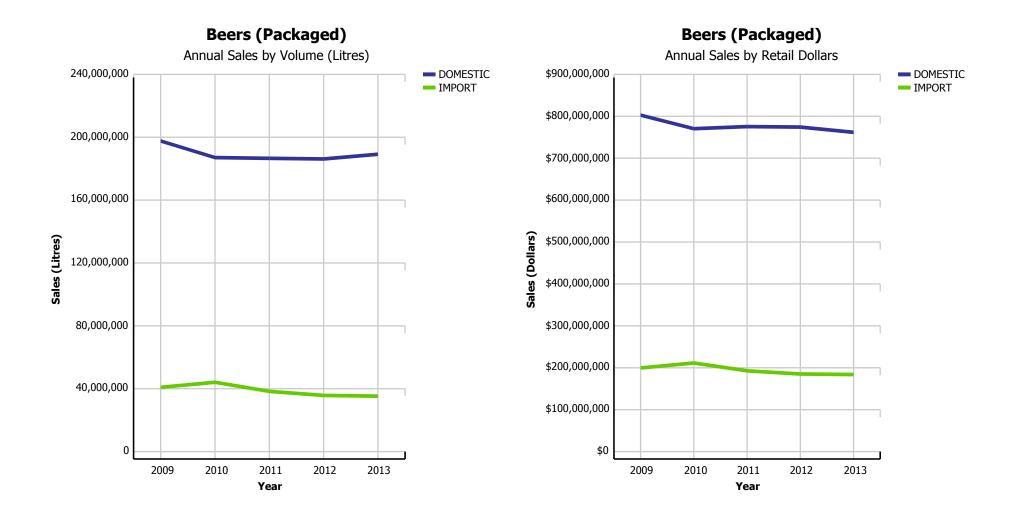

### **Beer Market - Domestic vs Import (Packaged)**

### **Beer Market - Import Beer**

|                                               |          | 2009        | 2010        | 2011        | 2012        | 2013        | CURRENT<br>QUARTER | % CHG SAME<br>QTR PREV YR | % Chg Curr<br>Yr VS Prev yr | LICENSEE %<br>SALES 2014 |
|-----------------------------------------------|----------|-------------|-------------|-------------|-------------|-------------|--------------------|---------------------------|-----------------------------|--------------------------|
| Breweries with Annual                         | DRAFT    | 33,227,189  | 32,398,350  | 29,621,555  | 27,492,908  | 26,460,741  | 6,926,298          | -1.37%                    | -3.75%                      | 98.43%                   |
| Production over                               | PACKAGED | 182,484,672 | 166,642,091 | 161,546,663 | 157,401,292 | 157,735,638 | 38,584,382         | -0.36%                    | 0.21%                       | 7.51%                    |
| 160,000HL                                     | TOTAL    | 215,711,861 | 199,040,441 | 191,168,218 | 184,894,200 | 184,196,379 | 45,510,680         | -0.52%                    | -0.38%                      | 20.57%                   |
| Breweries with Annual                         | DRAFT    | 3,345,745   | 4,002,668   | 4,900,997   | 5,726,682   | 6,378,623   | 1,552,018          | 9.99%                     | 11.38%                      | 95.17%                   |
| Production over 15,000<br>and up to 160,000HL | PACKAGED | 13,923,299  | 18,710,942  | 23,213,128  | 25,664,717  | 26,552,447  | 6,612,478          | -1.11%                    | 3.46%                       | 2.50%                    |
|                                               | TOTAL    | 17,269,044  | 22,713,610  | 28,114,125  | 31,391,399  | 32,931,070  | 8,164,496          | 0.82%                     | 4.90%                       | 20.45%                   |
| Breweries with Annual                         | DRAFT    | 4,050,445   | 4,289,116   | 4,593,840   | 5,237,495   | 6,441,735   | 1,649,396          | 17.38%                    | 22.99%                      | 94.03%                   |
| Production up to                              | PACKAGED | 2,388,879   | 2,883,478   | 3,004,934   | 4,291,964   | 6,077,571   | 1,743,424          | 35.54%                    | 41.60%                      | 4.09%                    |
| 15,000HL                                      | TOTAL    | 6,439,324   | 7,172,594   | 7,598,774   | 9,529,459   | 12,519,306  | 3,392,820          | 26.06%                    | 31.38%                      | 50.37%                   |
| DOMESTIC DRAFT - TO                           | ΓAL      | 40,623,379  | 40,690,134  | 39,116,392  | 38,457,085  | 39,281,099  | 10,127,712         | 2.94%                     | 2.14%                       | 97.18%                   |
| DOMESTIC PACKAGED -                           | TOTAL    | 198,796,850 | 188,236,511 | 187,764,725 | 187,357,973 | 190,365,656 | 46,940,284         | 0.52%                     | 1.61%                       | 6.70%                    |
| DOMESTIC BEER - TO                            | TAL      | 239,420,229 | 228,926,645 | 226,881,117 | 225,815,058 | 229,646,755 | 57,067,996         | 0.94%                     | 1.70%                       | 22.18%                   |

|                                               |          | 2009      | 2010      | 2011      | 2012      | 2013      | CURRENT<br>QUARTER | % CHG SAME<br>QTR PREV YR | % CHG CURR<br>YR VS PREV YR | LICENSEE %<br>SALES 2014 |
|-----------------------------------------------|----------|-----------|-----------|-----------|-----------|-----------|--------------------|---------------------------|-----------------------------|--------------------------|
| Breweries with Annual                         | DRAFT    | \$96,551  | \$96,635  | \$91,998  | \$86,338  | \$82,499  | \$21,423           | -2.25%                    | -4.45%                      | 98.38%                   |
| Production over<br>160,000HL                  | PACKAGED | \$745,228 | \$691,475 | \$676,881 | \$659,428 | \$633,366 | \$152,789          | -5.70%                    | -3.95%                      | 8.45%                    |
| 100,000112                                    | TOTAL    | \$841,780 | \$788,110 | \$768,878 | \$745,766 | \$715,865 | \$174,212          | -5.29%                    | -4.01%                      | 18.82%                   |
| Breweries with Annual                         | DRAFT    | \$9,571   | \$11,802  | \$14,830  | \$17,667  | \$19,492  | \$4,730            | 8.98%                     | 10.33%                      | 95.11%                   |
| Production over 15,000<br>and up to 160,000HL | PACKAGED | \$49,977  | \$68,264  | \$86,578  | \$96,325  | \$99,867  | \$25,292           | -0.74%                    | 3.68%                       | 3.10%                    |
|                                               | TOTAL    | \$59,548  | \$80,066  | \$101,408 | \$113,991 | \$119,359 | \$30,022           | 0.68%                     | 4.71%                       | 18.13%                   |
| Breweries with Annual                         | DRAFT    | \$12,746  | \$13,789  | \$15,136  | \$17,213  | \$21,781  | \$5,736            | 22.38%                    | 26.54%                      | 94.07%                   |
| Production up to<br>15,000HL                  | PACKAGED | \$11,991  | \$15,067  | \$16,354  | \$22,914  | \$32,970  | \$9,871            | 39.64%                    | 43.88%                      | 4.29%                    |
| 15,000112                                     | TOTAL    | \$24,736  | \$28,856  | \$31,489  | \$40,127  | \$54,751  | \$15,607           | 32.76%                    | 36.44%                      | 40.01%                   |
| DOMESTIC DRAFT - TO                           | ΓAL      | \$118,868 | \$122,226 | \$121,964 | \$121,218 | \$123,773 | \$31,890           | 3.06%                     | 2.11%                       | 97.10%                   |
| DOMESTIC PACKAGED -                           | TOTAL    | \$807,196 | \$774,806 | \$779,812 | \$778,667 | \$766,203 | \$187,952          | -3.40%                    | -1.60%                      | 7.58%                    |
| DOMESTIC BEER - TO                            | TAL      | \$926,063 | \$897,031 | \$901,776 | \$899,885 | \$889,976 | \$219,841          | -2.52%                    | -1.10%                      | 20.03%                   |