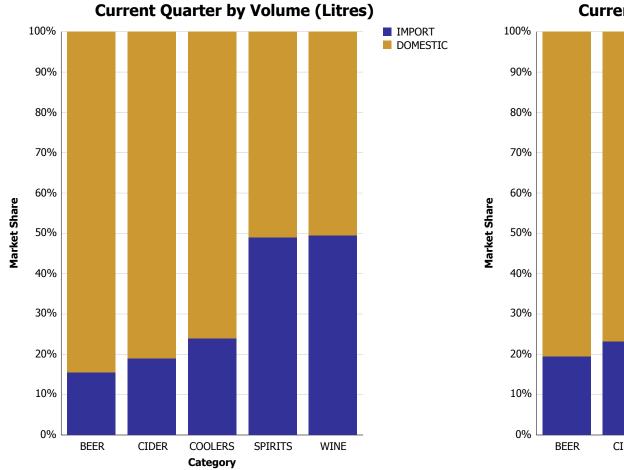

### **Total Market Share**

### **Domestic-Import Share by Category**

| TOTAL LIQUOR MARKET |                       | 395,768,313 | 390,419,219 | 383,121,297 | 382,956,100 | 392,566,312 | 101,048,386        | 1.55%                     | 2.51%                       | 18.88%                   |
|---------------------|-----------------------|-------------|-------------|-------------|-------------|-------------|--------------------|---------------------------|-----------------------------|--------------------------|
|                     | WINE                  | 58,139,059  | 60,176,977  | 61,169,036  | 62,831,657  | 65,074,543  | 19,609,891         | 3.10%                     | 3.57%                       | 12.84%                   |
|                     | IMPORT                | 29,923,552  | 30,056,014  | 30,434,733  | 31,226,988  | 31,472,405  | 9,705,323          | 0.24%                     | 0.79%                       | 11.93%                   |
| WINE                | DOMESTIC              | 28,215,507  | 30,120,963  | 30,734,303  | 31,604,669  | 33,602,138  | 9,904,568          | 6.06%                     | 6.32%                       | 13.69%                   |
|                     | SPIRITS               | 24,902,377  | 24,198,921  | 24,007,442  | 24,121,935  | 24,102,022  | 7,413,444          | 1.17%                     | -0.08%                      | 12.63%                   |
|                     | IMPORT                | 10,481,287  | 10,641,030  | 10,875,464  | 11,215,268  | 11,371,044  | 3,626,577          | 2.23%                     | 1.39%                       | 14.56%                   |
| SPIRITS             | DOMESTIC              | 14,421,090  | 13,557,891  | 13,131,978  | 12,906,667  | 12,730,978  | 3,786,867          | 0.17%                     | -1.36%                      | 10.90%                   |
|                     | COOLERS AND<br>CIDERS | 25,551,703  | 26,047,604  | 25,836,943  | 27,123,631  | 30,968,195  | 6,475,569          | 8.44%                     | 14.17%                      | 7.97%                    |
| CIDERS              | IMPORT                | 3,911,610   | 3,624,433   | 3,674,994   | 3,987,358   | 6,293,962   | 1,383,466          | 42.16%                    | 57.85%                      | 14.85%                   |
| COOLERS AND         | DOMESTIC              | 21,640,093  | 22,423,171  | 22,161,949  | 23,136,273  | 24,674,233  | 5,092,103          | 1.88%                     | 6.65%                       | 6.21%                    |
|                     | BEER                  | 287,175,174 | 279,995,717 | 272,107,876 | 268,878,877 | 272,421,552 | 67,549,482         | 0.54%                     | 1.32%                       | 22.11%                   |
|                     | IMPORT                | 47,754,950  | 51,069,078  | 45,226,766  | 43,063,799  | 42,774,781  | 10,481,491         | -1.56%                    | -0.67%                      | 21.77%                   |
| BEER                | DOMESTIC              | 239,420,224 | 228,926,639 | 226,881,110 | 225,815,078 | 229,646,771 | 57,067,991         | 0.94%                     | 1.70%                       | 22.18%                   |
|                     |                       | 2009        | 2010        | 2011        | 2012        | 2013        | CURRENT<br>QUARTER | % CHG SAME<br>QTR PREV YR | % CHG CURR<br>YR VS PREV YR | LICENSEE %<br>SALES 2014 |