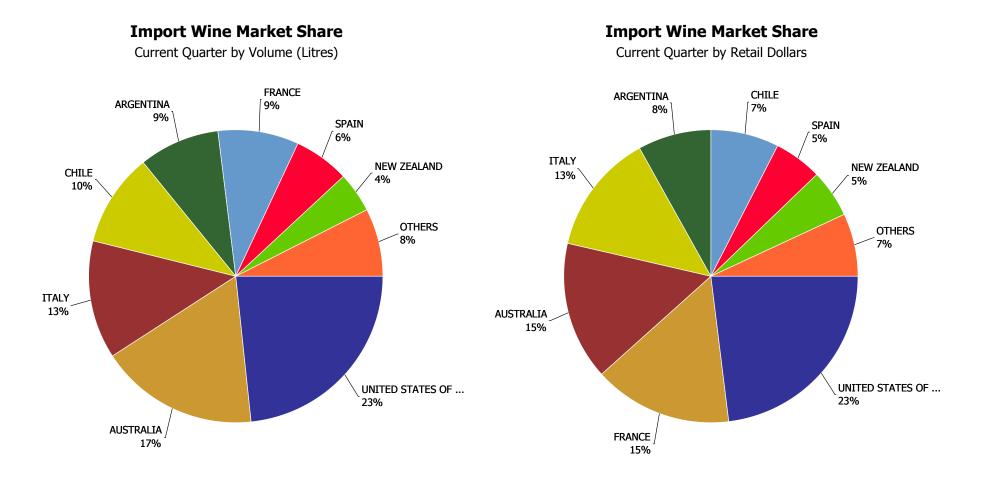

| WINE - IMPORTED                      | % Change |
|--------------------------------------|----------|
| TABLE WINE RED                       | -0.49%   |
| TABLE WINE ROSE                      | -2.56%   |
| TABLE WINE WHITE                     | -0.61%   |
| SPARKLING WINE                       | 1.24%    |
| APERITIF, DESSERT AND FORTIFIED WINE | -1.01%   |