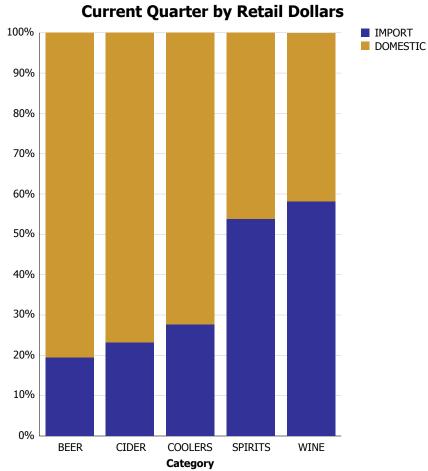

### **Total Market Share**

### **Domestic-Import Share by Category**

| TOTAL LIQUOR MARKET |                       | 395,768,313 | 390,419,219 | 383,121,297 | 382,956,100 | 392,566,312 | 101,048,386        | 1.55%                     | 2.51%                       | 18.88%                   |
|---------------------|-----------------------|-------------|-------------|-------------|-------------|-------------|--------------------|---------------------------|-----------------------------|--------------------------|
|                     | WINE                  | 58,139,059  | 60,176,977  | 61,169,036  | 62,831,657  | 65,074,543  | 19,609,891         | 3.10%                     | 3.57%                       | 12.84%                   |
|                     | IMPORT                | 29,923,552  | 30,056,014  | 30,434,733  | 31,226,988  | 31,472,405  | 9,705,323          | 0.24%                     | 0.79%                       | 11.93%                   |
| WINE                | DOMESTIC              | 28,215,507  | 30,120,963  | 30,734,303  | 31,604,669  | 33,602,138  | 9,904,568          | 6.06%                     | 6.32%                       | 13.69%                   |
|                     | SPIRITS               | 24,902,377  | 24,198,921  | 24,007,442  | 24,121,935  | 24,102,022  | 7,413,444          | 1.17%                     | -0.08%                      | 12.63%                   |
|                     | IMPORT                | 10,481,287  | 10,641,030  | 10,875,464  | 11,215,268  | 11,371,044  | 3,626,577          | 2.23%                     | 1.39%                       | 14.56%                   |
| SPIRITS             | DOMESTIC              | 14,421,090  | 13,557,891  | 13,131,978  | 12,906,667  | 12,730,978  | 3,786,867          | 0.17%                     | -1.36%                      | 10.90%                   |
|                     | COOLERS AND<br>CIDERS | 25,551,703  | 26,047,604  | 25,836,943  | 27,123,631  | 30,968,195  | 6,475,569          | 8.44%                     | 14.17%                      | 7.97%                    |
| CIDERS              | IMPORT                | 3,911,610   | 3,624,433   | 3,674,994   | 3,987,358   | 6,293,962   | 1,383,466          | 42.16%                    | 57.85%                      | 14.85%                   |
| COOLERS AND         | DOMESTIC              | 21,640,093  | 22,423,171  | 22,161,949  | 23,136,273  | 24,674,233  | 5,092,103          | 1.88%                     | 6.65%                       | 6.21%                    |
|                     | BEER                  | 287,175,174 | 279,995,717 | 272,107,876 | 268,878,877 | 272,421,552 | 67,549,482         | 0.54%                     | 1.32%                       | 22.11%                   |
|                     | IMPORT                | 47,754,950  | 51,069,078  | 45,226,766  | 43,063,799  | 42,774,781  | 10,481,491         | -1.56%                    | -0.67%                      | 21.77%                   |
| BEER                | DOMESTIC              | 239,420,224 | 228,926,639 | 226,881,110 | 225,815,078 | 229,646,771 | 57,067,991         | 0.94%                     | 1.70%                       | 22.18%                   |
|                     |                       | 2009        | 2010        | 2011        | 2012        | 2013        | CURRENT<br>QUARTER | % CHG SAME<br>QTR PREV YR | % CHG CURR<br>YR VS PREV YR | LICENSEE %<br>SALES 2014 |

|             |                       | 2009        | 2010        | 2011        | 2012        | 2013        | CURRENT<br>QUARTER | % CHG SAME<br>QTR PREV YR | % CHG CURR<br>YR VS PREV YR | LICENSEE %<br>SALES 2014 |
|-------------|-----------------------|-------------|-------------|-------------|-------------|-------------|--------------------|---------------------------|-----------------------------|--------------------------|
| BEER        | DOMESTIC              | \$926,063   | \$897,031   | \$901,776   | \$899,885   | \$889,976   | \$219,841          | -2.52%                    | -1.10%                      | 20.03%                   |
|             | IMPORT                | \$227,290   | \$240,058   | \$221,604   | \$215,915   | \$215,569   | \$53,007           | -1.04%                    | -0.16%                      | 21.92%                   |
|             | BEER                  | \$1,153,353 | \$1,137,089 | \$1,123,379 | \$1,115,799 | \$1,105,545 | \$272,849          | -2.23%                    | -0.92%                      | 20.40%                   |
| COOLERS AND | DOMESTIC              | \$98,815    | \$100,473   | \$101,595   | \$105,734   | \$109,377   | \$22,758           | 1.09%                     | 3.45%                       | 6.72%                    |
| CIDERS      | IMPORT                | \$23,975    | \$22,042    | \$22,232    | \$23,998    | \$35,487    | \$7,801            | 30.65%                    | 47.88%                      | 13.62%                   |
|             | COOLERS AND<br>CIDERS | \$122,790   | \$122,515   | \$123,828   | \$129,732   | \$144,863   | \$30,559           | 7.29%                     | 11.66%                      | 8.41%                    |
| SPIRITS     | DOMESTIC              | \$400,126   | \$391,607   | \$386,795   | \$376,781   | \$363,476   | \$108,380          | -2.95%                    | -3.53%                      | 10.69%                   |
|             | IMPORT                | \$349,780   | \$364,019   | \$380,600   | \$390,046   | \$389,519   | \$126,496          | 0.40%                     | -0.14%                      | 15.16%                   |
|             | SPIRITS               | \$749,905   | \$755,626   | \$767,395   | \$766,827   | \$752,995   | \$234,877          | -1.17%                    | -1.80%                      | 13.00%                   |
| WINE        | DOMESTIC              | \$352,100   | \$381,732   | \$396,140   | \$409,731   | \$428,562   | \$123,119          | 3.29%                     | 4.60%                       | 14.61%                   |
|             | IMPORT                | \$467,498   | \$482,060   | \$505,591   | \$530,438   | \$535,249   | \$171,532          | -0.47%                    | 0.91%                       | 14.28%                   |
|             | WINE                  | \$819,597   | \$863,792   | \$901,731   | \$940,169   | \$963,811   | \$294,651          | 1.06%                     | 2.51%                       | 14.42%                   |
| TOTAL LIQUO | R MARKET              | \$2,845,646 | \$2,879,022 | \$2,916,332 | \$2,952,527 | \$2,967,214 | \$832,935          | -0.46%                    | 0.50%                       | 15.99%                   |