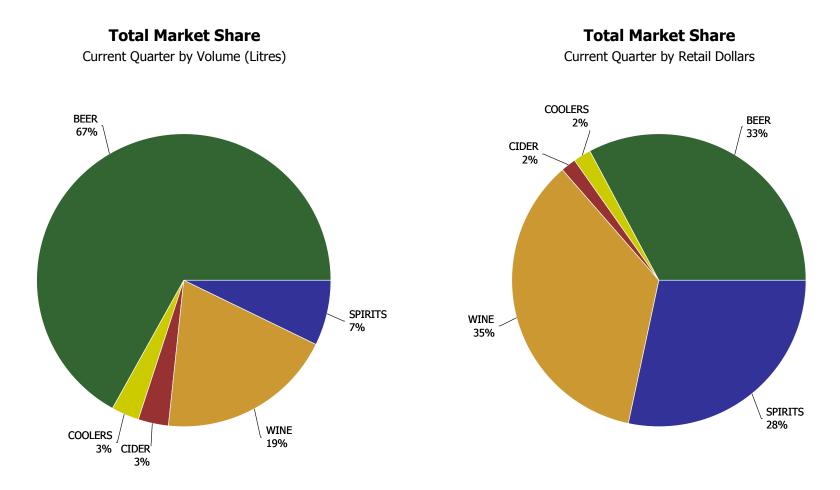

| 421.07%  |

| <b>SPIRITS - IMPORTED</b> | % Change |  |  |
|---------------------------|----------|--|--|
| SCOTCH WHISKY             | 1.87%    |  |  |
| VODKA                     | -2.68%   |  |  |
| RUM                       | 1.72%    |  |  |
| LIQUEURS                  | -2.35%   |  |  |
| GIN                       | -0.56%   |  |  |
| BRANDY                    | -0.54%   |  |  |

| WINE - IMPORTED                      | % Change |
|--------------------------------------|----------|
| TABLE WINE RED                       | -0.49%   |
| TABLE WINE ROSE                      | -2.56%   |
| TABLE WINE WHITE                     | -0.61%   |
| SPARKLING WINE                       | 1.24%    |
| APERITIF, DESSERT AND FORTIFIED WINE | -1.01%   |

### **Total Market Share**



### **Domestic-Import Share by Category**





| TOTAL LIQUOR MARKET |                       | 395,768,313 | 390,419,219 | 383,121,297 | 382,956,100 | 392,566,312 | 101,048,386        | 1.55%                     | 2.51%                       | 18.88%                   |
|---------------------|-----------------------|-------------|-------------|-------------|-------------|-------------|--------------------|---------------------------|-----------------------------|--------------------------|
|                     | WINE                  | 58,139,059  | 60,176,977  | 61,169,036  | 62,831,657  | 65,074,543  | 19,609,891         | 3.10%                     | 3.57%                       | 12.84%                   |
|                     | IMPORT                | 29,923,552  | 30,056,014  | 30,