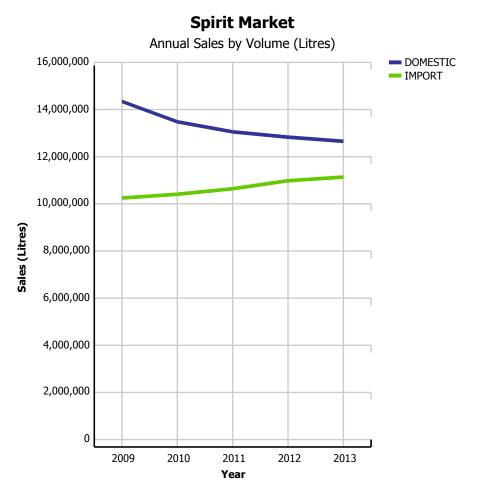

|
|          | SPIRIT           | \$54,968 | \$57,510 | \$58,805 | \$58,162 | \$58,621 | \$11,091           | -2.00%                    | 0.79%                       | 6.82%                    |
|          | OTHER            | \$0      | \$0      | \$0      | \$0      | \$0      | \$0                | n/a                       | n/a                         | 0.00%                    |
| DOMESTIC | BEER             | \$4      | \$0      | \$0      | \$0      | \$0      | \$0                | n/a                       | 100.00%                     | 0.00%                    |
|          |                  | 2009     | 2010     | 2011     | 2012     | 2013     | CURRENT<br>QUARTER | % CHG SAME<br>QTR PREV YR | % CHG CURR<br>YR VS PREV YR | LICENSEE %<br>SALES 2014 |

### **Spirit Sales**





### **Spirit Market**



**Spirit Market Share** 





|             |            | 2009      | 2010      | 2011      | 2012      | 2013      | CURRENT<br>QUARTER | % CHG SAME<br>QTR PREV YR | % CHG CURR<br>YR VS PREV YR | LICENSEE %<br>SALES 2014 |
|-------------|------------|-----------|-----------|-----------|-----------|-----------|--------------------|---------------------------|-----------------------------|--------------------------|
| ARMAGNAC    |            | 1,468     | 1,269     | 1,896     | 2,083     | 1,960     | 756                | -1.31%                    | -6.08%                      | 8.47%                    |
| ASIAN SPIR  | ITS        | 129,939   | 130,631   | 139,489   | 147,802   | 141,931   | 40,999             | -7.08%                    | -3.94%