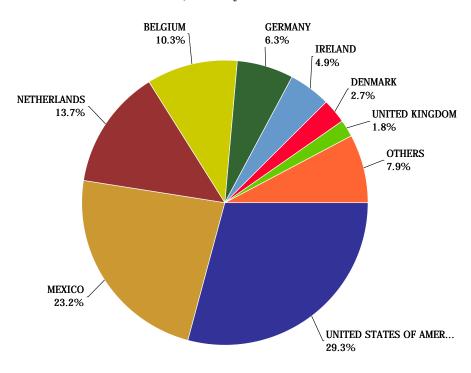

# **Beer Market - Import Beer**

# **Import Beer Market Share**

Current Quarter by Volume (Litres)

|           |                              | 2007      | 2008      | 2009      | 2010      | 2011      | CURRENT<br>QUARTER | % CHG SAME<br>QTR PREV YR | % CHG CURR<br>YR VS PREV YR | LICENSEE %<br>SALES 2011 |
|-----------|------------------------------|-----------|-----------|-----------|-----------|-----------|--------------------|---------------------------|-----------------------------|--------------------------|
| ARGENTINA | PACKAGED                     | 84,287    | 82,574    | 188       | 143       | 1,810     | 614                | n/a                       | 1,169.44%                   | 17.51%                   |
|           | ARGENTINA -<br>Total         | 84,287    | 82,574    | 188       | 143       | 1,810     | 614                | n/a                       | 1,169.44%                   | 17.51%                   |
| AUSTRALIA | PACKAGED                     | 140,248   | 119,806   | 41,305    | 43,053    | 31,227    | 6,701              | -25.64%                   | -27.47%                     | 25.11%                   |
|           | AUSTRALIA -<br>Total         | 140,248   | 119,806   | 41,305    | 43,053    | 31,227    | 6,701              | -25.64%                   | -27.47%                     | 25.11%                   |
| AUSTRIA   | DRAFT                        | 0         | 0         | 0         | 3,675     | 9,075     | 2,475              | 13.79%                    | 146.94%                     | 99.45%                   |
|           | PACKAGED                     | 11,102    | 6,507     | 36,111    | 58,486    | 56,290    | 12,408             | -18.42%                   | -3.76%                      | 38.47%                   |
|           | AUSTRIA - Total              | 11,102    | 6,507     | 36,111    | 62,161    | 65,365    | 14,883             | -14.39%                   | 5.15%                       | 46.93%                   |
| BELGIUM   | DRAFT                        | 1,047,810 | 1,227,410 | 1,237,990 | 1,117,260 | 904,455   | 211,725            | -13.80%                   | -19.05%                     | 99.40%                   |
|           | PACKAGED                     | 3,883,658 | 4,322,804 | 4,466,342 | 3,818,309 | 3,374,990 | 851,475            | -0.11%                    | -11.61%                     | 17.54%                   |
|           | BELGIUM - Total              | 4,931,468 | 5,550,214 | 5,704,332 | 4,935,569 | 4,279,445 | 1,063,200          | -3.17%                    | -13.29%                     | 34.84%                   |
| BRAZIL    | PACKAGED                     | 1,360,342 | 1,150,826 | 783,013   | 298,487   | 93,878    | 362                | -99.16%                   | -68.55%                     | 9.21%                    |
|           | BRAZIL - Total               | 1,360,342 | 1,150,826 | 783,013   | 298,487   | 93,878    | 362                | -99.16%                   | -68.55%                     | 9.21%                    |
| CHILE     | PACKAGED                     | 0         | 0         | 0         | 1,115     | 605       | 252                | -23.88%                   | -45.74%                     | 17.01%                   |
|           | CHILE - Total                | 0         | 0         | 0         | 1,115     | 605       | 252                | -23.88%                   | -45.74%                     | 17.01%                   |
| CHINA     | PACKAGED                     | 256,639   | 275,489   | 295,079   | 356,354   | 306,627   | 72,062             | -18.07%                   | -13.95%                     | 40.29%                   |
|           | CHINA - Total                | 256,639   | 275,489   | 295,079   | 356,354   | 306,627   | 72,062             | -18.07%                   | -13.95%                     | 40.29%                   |
| CROATIA   | PACKAGED                     | 1,061     | 0         | 45,336    | 79,752    | 54,767    | 11,326             | -50.50%                   | -31.33%                     | 2.69%                    |
|           | CROATIA - Total              | 1,061     | 0         | 45,336    | 79,752    | 54,767    | 11,326             | -50.50%                   | -31.33%                     | 2.69%                    |
| CZECH     | DRAFT                        | 0         | 0         | 4,922     | 30,912    | 36,156    | 8,644              | -13.99%                   | 16.97%                      | 90.84%                   |
| REPUBLIC  | PACKAGED                     | 733,760   | 746,156   | 666,150   | 767,310   | 765,352   | 184,622            | 3.14%                     | -0.26%                      | 5.17%                    |
|           | CZECH<br>REPUBLIC -<br>Total | 733,760   | 746,156   | 671,072   | 798,222   | 801,508   | 193,265            | 2.23%                     | 0.41%                       | 9.04%                    |
| DENMARK   | DRAFT                        | 0         | 1,950     | 19,700    | 51,750    | 57,150    | 16,650             | -6.98%                    | 10.43%                      | 99.04%                   |
|           | PACKAGED                     | 774,267   | 1,074,701 | 1,267,446 | 1,364,180 | 1,382,730 | 350,061            | 6.30%                     | 1.36%                       | 1.04%                    |
|           | DENMARK -<br>Total           | 774,267   | 1,076,651 | 1,287,146 | 1,415,930 | 1,439,880 | 366,711            | 5.62%                     | 1.69%                       | 4.93%                    |
| ESTONIA   | PACKAGED                     | 0         | 0         | 0         | 360       | 156       | 0                  | -100.00%                  | -56.61%                     | 0.00%                    |

|           |                      | 2007      | 2008      | 2009      | 2010      | 2011      | CURRENT<br>QUARTER | % CHG SAME<br>QTR PREV YR | % CHG CURR<br>YR VS PREV YR | LICENSEE %<br>SALES 2011 |
|-----------|----------------------|-----------|-----------|-----------|-----------|-----------|--------------------|---------------------------|-----------------------------|--------------------------|
| ESTONIA   | ESTONIA - Total      | 0         | 0         | 0         | 360       | 156       | 0                  | -100.00%                  | -56.61%                     | 0.00%                    |
| FIJI      | PACKAGED             | 0         | 1         | 0         | 0         | 0         | 0                  | n/a                       | n/a                         | 0.00%                    |
|           | FIJI - Total         | 0         | 1         | 0         | 0         | 0         | 0                  | n/a                       | n/a                         | 0.00%                    |
| FRANCE    | DRAFT                | 47,650    | 64,150    | 52,660    | 73,940    | 141,110   | 56,070             | 216.60%                   | 90.84%                      | 99.56%                   |
|           | PACKAGED             | 179,149   | 173,557   | 187,183   | 201,627   | 221,521   | 77,427             | 58.08%                    | 9.87%                       | 17.21%                   |
|           | FRANCE - Total       | 226,799   | 237,707   | 239,843   | 275,567   | 362,631   | 133,497            | 100.17%                   | 31.59%                      | 49.25%                   |
| GERMANY   | DRAFT                | 225,440   | 215,765   | 186,220   | 228,740   | 135,290   | 28,110             | -20.66%                   | -40.85%                     | 95.75%                   |
|           | PACKAGED             | 2,795,521 | 3,184,689 | 3,483,199 | 3,385,810 | 3,210,714 | 814,864            | -4.12%                    | -5.17%                      | 3.74%                    |
|           | GERMANY -<br>Total   | 3,020,961 | 3,400,454 | 3,669,419 | 3,614,550 | 3,346,004 | 842,974            | -4.78%                    | -7.43%                      | 7.46%                    |
| GREECE    | PACKAGED             | 8,472     | 8,685     | 8,135     | 9,359     | 9,256     | 2,627              | 83.03%                    | -1.11%                      | 73.52%                   |
|           | GREECE - Total       | 8,472     | 8,685     | 8,135     | 9,359     | 9,256     | 2,627              | 83.03%                    | -1.11%                      | 73.52%                   |
| HONG KONG | PACKAGED             | 16        | 0         | 0         | 0         | 0         | 0                  | n/a                       | n/a                         | 0.00%                    |
|           | HONG KONG -<br>Total | 16        | 0         | 0         | 0         | 0         | 0                  | n/a                       | n/a                         | 0.00%                    |
| INDIA     | PACKAGED             | 63,036    | 63,651    | 55,731    | 51,163    | 44,667    | 8,978              | -28.08%                   | -12.70%                     | 80.66%                   |
|           | INDIA - Total        | 63,036    | 63,651    | 55,731    | 51,163    | 44,667    | 8,978              | -28.08%                   | -12.70%                     | 80.66%                   |
| IRELAND   | DRAFT                | 1,245,350 | 1,352,650 | 1,347,700 | 1,343,650 | 1,219,400 | 281,750            | -0.58%                    | -9.25%                      | 99.62%                   |
|           | PACKAGED             | 1,155,322 | 1,253,450 | 1,276,255 | 1,252,886 | 1,199,861 | 270,678            | 4.58%                     | -4.23%                      | 12.81%                   |
|           | IRELAND - Total      | 2,400,672 | 2,606,100 | 2,623,955 | 2,596,536 | 2,419,261 | 552,428            | 1.88%                     | -6.83%                      | 56.57%                   |
| ITALY     | PACKAGED             | 87,309    | 108,113   | 132,544   | 178,936   | 230,859   | 67,482             | 49.15%                    | 29.02%                      | 30.30%                   |
|           | ITALY - Total        | 87,309    | 108,113   | 132,544   | 178,936   | 230,859   | 67,482             | 49.15%                    | 29.02%                      | 30.30%                   |
| JAMAICA   | PACKAGED             | 163,477   | 185,638   | 201,923   | 229,654   | 225,223   | 58,686             | 4.13%                     | -1.93%                      | 21.29%                   |
|           | JAMAICA - Total      | 163,477   | 185,638   | 201,923   | 229,654   | 225,223   | 58,686             | 4.13%                     | -1.93%                      | 21.29%                   |
| JAPAN     | DRAFT                | 0         | 0         | 0         | 3,800     | 38,912    | 12,293             | 306.92%                   | 924.00%                     | 88.82%                   |
|           | PACKAGED             | 398,140   | 436,102   | 490,439   | 524,625   | 495,963   | 116,668            | -5.09%                    | -5.46%                      | 64.09%                   |
|           | JAPAN - Total        | 398,140   | 436,102   | 490,439   | 528,425   | 534,875   | 128,961            | 2.39%                     | 1.22%                       | 65.89%                   |
| KENYA     | PACKAGED             | 5,242     | 8,745     | 7,976     | 10,528    | 9,749     | 2,168              | -19.42%                   | -7.40%                      | 34.83%                   |
|           | KENYA - Total        | 5,242     | 8,745     | 7,976     | 10,528    | 9,749     | 2,168              | -19.42%                   | -7.40%                      | 34.83%                   |

|             |                          | 2007      | 2008       | 2009       | 2010       | 2011      | CURRENT<br>QUARTER | % CHG SAME<br>QTR PREV YR | % CHG CURR<br>YR VS PREV YR | LICENSEE %<br>SALES 2011 |
|-------------|--------------------------|-----------|------------|------------|------------|-----------|--------------------|---------------------------|-----------------------------|--------------------------|
| KOREA -     | PACKAGED                 | 16,725    | 14,764     | 11,855     | 11,642     | 13,122    | 5,570              | 62.59%                    | 12.71%                      | 61.01%                   |
| SOUTH       | KOREA - SOUTH<br>- Total | 16,725    | 14,764     | 11,855     | 11,642     | 13,122    | 5,570              | 62.59%                    | 12.71%                      | 61.01%                   |
| LAOS        | PACKAGED                 | 0         | 0          | 0          | 0          | 135       | 32                 | n/a                       | n/a                         | 0.00%                    |
|             | LAOS - Total             | 0         | 0          | 0          | 0          | 135       | 32                 | n/a                       | n/a                         | 0.00%                    |
| LATVIA      | PACKAGED                 | 0         | 0          | 0          | 180        | 0         | 0                  | n/a                       | -100.00%                    | 0.00%                    |
|             | LATVIA - Total           | 0         | 0          | 0          | 180        | 0         | 0                  | n/a                       | -100.00%                    | 0.00%                    |
| LITHUANIA   | PACKAGED                 | 0         | 0          | 0          | 60         | 30        | 30                 | n/a                       | -50.00%                     | 0.00%                    |
|             | LITHUANIA -<br>Total     | 0         | 0          | 0          | 60         | 30        | 30                 | n/a                       | -50.00%                     | 0.00%                    |
| MEXICO      | PACKAGED                 | 9,897,724 | 11,689,091 | 11,944,224 | 10,977,115 | 9,437,983 | 2,551,287          | -10.82%                   | -14.02%                     | 21.44%                   |
|             | MEXICO - Total           | 9,897,724 | 11,689,091 | 11,944,224 | 10,977,115 | 9,437,983 | 2,551,287          | -10.82%                   | -14.02%                     | 21.44%                   |
| MONTENEGRO  | PACKAGED                 | 2,650     | 2,870      | 2,374      | 1,224      | 2,740     | 1,126              | 116.81%                   | 123.82%                     | 0.00%                    |
|             | MONTENEGRO -<br>Total    | 2,650     | 2,870      | 2,374      | 1,224      | 2,740     | 1,126              | 116.81%                   | 123.82%                     | 0.00%                    |
| NETHERLANDS | DRAFT                    | 380,900   | 434,100    | 481,750    | 603,650    | 497,050   | 140,020            | 12.18%                    | -17.66%                     | 99.09%                   |
|             | PACKAGED                 | 5,534,914 | 6,803,339  | 6,425,821  | 6,009,175  | 5,495,032 | 1,376,654          | 2.19%                     | -8.56%                      | 16.46%                   |
|             | NETHERLANDS -<br>Total   | 5,915,814 | 7,237,439  | 6,907,571  | 6,612,825  | 5,992,082 | 1,516,674          | 3.03%                     | -9.39%                      | 23.32%                   |
| NEW ZEALAND | PACKAGED                 | 106,243   | 93,616     | 85,200     | 78,223     | 71,901    | 16,917             | 4.43%                     | -8.08%                      | 3.73%                    |
|             | NEW ZEALAND -<br>Total   | 106,243   | 93,616     | 85,200     | 78,223     | 71,901    | 16,917             | 4.43%                     | -8.08%                      | 3.73%                    |
| NORWAY      | PACKAGED                 | 0         | 0          | 0          | 0          | 1,806     | 840                | n/a                       | n/a                         | 5.32%                    |
|             | NORWAY - Total           | 0         | 0          | 0          | 0          | 1,806     | 840                | n/a                       | n/a                         | 5.32%                    |
| PHILIPPINES | PACKAGED                 | 22,529    | 21,108     | 26,424     | 47,337     | 71,321    | 18,654             | 32.70%                    | 50.67%                      | 4.31%                    |
|             | PHILIPPINES -<br>Total   | 22,529    | 21,108     | 26,424     | 47,337     | 71,321    | 18,654             | 32.70%                    | 50.67%                      | 4.31%                    |
| POLAND      | PACKAGED                 | 69,481    | 116,735    | 93,837     | 103,959    | 119,428   | 30,052             | 13.39%                    | 14.88%                      | 4.74%                    |
|             | POLAND - Total           | 69,481    | 116,735    | 93,837     | 103,959    | 119,428   | 30,052             | 13.39%                    | 14.88%                      | 4.74%                    |
| PORTUGAL    | PACKAGED                 | 5,926     | 1          | 0          | 0          | 1,424     | 1,424              | n/a                       | n/a                         | 33.94%                   |

|            |                                | 2007   | 2008   | 2009    | 2010    | 2011    | CURRENT<br>QUARTER | % CHG SAME<br>QTR PREV YR | % CHG CURR<br>YR VS PREV YR | LICENSEE %<br>SALES 2011 |
|------------|--------------------------------|--------|--------|---------|---------|---------|--------------------|---------------------------|-----------------------------|--------------------------|
| PORTUGAL   | PORTUGAL -<br>Total            | 5,926  | 1      | 0       | 0       | 1,424   | 1,424              | n/a                       | n/a                         | 33.94%                   |
| RUSSIA     | PACKAGED                       | 0      | 53,408 | 44,378  | 40,790  | 29,257  | 7,488              | -6.18%                    | -28.27%                     | 5.87%                    |
| (USSR)     | RUSSIA (USSR)<br>- Total       | 0      | 53,408 | 44,378  | 40,790  | 29,257  | 7,488              | -6.18%                    | -28.27%                     | 5.87%                    |
| SERBIA     | PACKAGED                       | 0      | 0      | 0       | 0       | 1,096   | 510                | n/a                       | n/a                         | 0.00%                    |
|            | SERBIA - Total                 | 0      | 0      | 0       | 0       | 1,096   | 510                | n/a                       | n/a                         | 0.00%                    |
| SINGAPORE  | PACKAGED                       | 75,508 | 75,901 | 67,011  | 53,945  | 61,456  | 15,013             | 14.05%                    | 13.92%                      | 34.40%                   |
|            | SINGAPORE -<br>Total           | 75,508 | 75,901 | 67,011  | 53,945  | 61,456  | 15,013             | 14.05%                    | 13.92%                      | 34.40%                   |
| SLOVAK     | PACKAGED                       | 26,256 | 108    | 0       | 5,350   | 3,018   | 550                | -60.20%                   | -43.59%                     | 9.28%                    |
| REPUBLIC   | SLOVAK<br>REPUBLIC -<br>Total  | 26,256 | 108    | 0       | 5,350   | 3,018   | 550                | -60.20%                   | -43.59%                     | 9.28%                    |
| SLOVENIA   | PACKAGED                       | 46,773 | 33,486 | 31,483  | 396     | 1,680   | 348                | 80.99%                    | 324.12%                     | 0.00%                    |
|            | SLOVENIA -<br>Total            | 46,773 | 33,486 | 31,483  | 396     | 1,680   | 348                | 80.99%                    | 324.12%                     | 0.00%                    |
| SOUTH      | PACKAGED                       | 43,817 | 36,296 | 22,266  | 26,805  | 35,479  | 8,767              | 147.28%                   | 32.36%                      | 3.27%                    |
| AFRICA     | SOUTH AFRICA -<br>Total        | 43,817 | 36,296 | 22,266  | 26,805  | 35,479  | 8,767              | 147.28%                   | 32.36%                      | 3.27%                    |
| SPAIN      | PACKAGED                       | 9,538  | 55,290 | 148,420 | 165,316 | 219,670 | 50,758             | 8.09%                     | 32.88%                      | 7.21%                    |
|            | SPAIN - Total                  | 9,538  | 55,290 | 148,420 | 165,316 | 219,670 | 50,758             | 8.09%                     | 32.88%                      | 7.21%                    |
| TAIWAN     | PACKAGED                       | -26    | 0      | 0       | 0       | 0       | 0                  | n/a                       | n/a                         | 0.00%                    |
|            | TAIWAN - Total                 | -26    | 0      | 0       | 0       | 0       | 0                  | n/a                       | n/a                         | 0.00%                    |
| THAILAND   | PACKAGED                       | 89,633 | 99,361 | 83,129  | 79,045  | 84,773  | 22,759             | 17.25%                    | 7.25%                       | 59.02%                   |
|            | THAILAND -<br>Total            | 89,633 | 99,361 | 83,129  | 79,045  | 84,773  | 22,759             | 17.25%                    | 7.25%                       | 59.02%                   |
| TRINIDAD   | PACKAGED                       | 25,286 | 22,921 | 19,660  | 17,573  | 23,861  | 6,241              | 33.00%                    | 35.78%                      | 16.29%                   |
| AND TOBAGO | TRINIDAD AND<br>TOBAGO - Total | 25,286 | 22,921 | 19,660  | 17,573  | 23,861  | 6,241              | 33.00%                    | 35.78%                      | 16.29%                   |
| TURKEY     | PACKAGED                       | 39,950 | 50,187 | 45,539  | 30,280  | 35,889  | 11,904             | 32.65%                    | 18.53%                      | 15.35%                   |

|                      |                                        | 2007       | 2008       | 2009       | 2010       | 2011       | CURRENT<br>QUARTER | % CHG SAME<br>QTR PREV YR | % CHG CURR<br>YR VS PREV YR | LICENSEE %<br>SALES 2011 |
|----------------------|----------------------------------------|------------|------------|------------|------------|------------|--------------------|---------------------------|-----------------------------|--------------------------|
| TURKEY               | TURKEY - Total                         | 39,950     | 50,187     | 45,539     | 30,280     | 35,889     | 11,904             | 32.65%                    | 18.53%                      | 15.35%                   |
| UKRAINE              | PACKAGED                               | 8,852      | 8,510      | 7,444      | 6,099      | 1,744      | 0                  | -100.00%                  | -71.40%                     | 0.00%                    |
|                      | UKRAINE - Total                        | 8,852      | 8,510      | 7,444      | 6,099      | 1,744      | 0                  | -100.00%                  | -71.40%                     | 0.00%                    |
| UNITED               | DRAFT                                  | 99,800     | 81,672     | 70,286     | 58,264     | 66,730     | 18,840             | 39.56%                    | 14.53%                      | 99.55%                   |
| KINGDOM              | PACKAGED                               | 666,858    | 712,978    | 768,881    | 745,389    | 712,115    | 161,180            | -8.66%                    | -4.46%                      | 7.21%                    |
|                      | UNITED<br>KINGDOM -<br>Total           | 766,658    | 794,650    | 839,167    | 803,653    | 778,845    | 180,020            | -5.23%                    | -3.09%                      | 15.12%                   |
| UNITED               | DRAFT                                  | 5,455      | 9,423      | 15,330     | 28,373     | 78,784     | 26,124             | 194.96%                   | 177.67%                     | 95.97%                   |
| STATES OF<br>AMERICA | PACKAGED                               | 8,364,408  | 9,558,463  | 11,055,946 | 12,777,967 | 19,042,754 | 3,878,293          | -1.63%                    | 49.03%                      | 7.56%                    |
| TIMEIVIC:            | UNITED STATES<br>OF AMERICA -<br>Total | 8,369,863  | 9,567,886  | 11,071,276 | 12,806,340 | 19,121,538 | 3,904,416          | -1.19%                    | 49.31%                      | 7.92%                    |
| VIETNAM              | PACKAGED                               | 8,223      | 3,683      | 546        | 435        | 1,009      | 416                | n/a                       | 132.19%                     | 93.74%                   |
|                      | VIETNAM - Total                        | 8,223      | 3,683      | 546        | 435        | 1,009      | 416                | n/a                       | 132.19%                     | 93.74%                   |
| IMPORT DRAF          | FT - TOTAL                             | 3,052,405  | 3,387,120  | 3,416,558  | 3,544,013  | 3,184,112  | 802,700            | 5.28%                     | -10.16%                     | 98.98%                   |
| IMPORT PACK          | KAGED - TOTAL                          | 37,162,313 | 42,653,611 | 44,328,792 | 43,810,443 | 47,184,964 | 11,076,272         | -3.12%                    | 7.70%                       | 13.02%                   |
| IMPORT BEE           | ER - TOTAL                             | 40,214,718 | 46,040,731 | 47,745,351 | 47,354,456 | 50,369,076 | 11,878,972         | -2.60%                    | 6.37%                       | 18.45%                   |