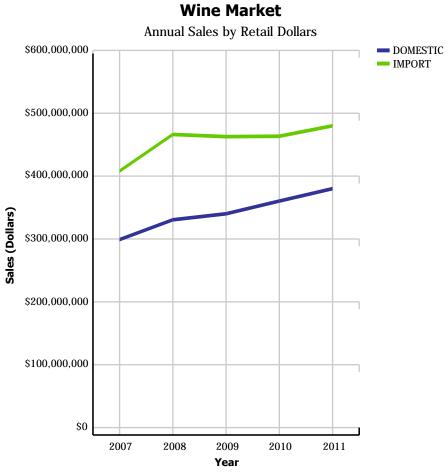

| WINE - DOMESTIC                      | % Change |  |  |
|--------------------------------------|----------|--|--|
| TABLE WINE RED                       | 3.73%    |  |  |
| TABLE WINE ROSE                      | 3.05%    |  |  |
| TABLE WINE WHITE                     | 1.45%    |  |  |
| SPARKLING WINE                       | -1.04%   |  |  |
| APERITIF, DESSERT AND FORTIFIED WINE | 2.59%    |  |  |

| WINE - IMPORTED                      | % Change |
|--------------------------------------|----------|
| TABLE WINE RED                       | 1.89%    |
| TABLE WINE ROSE                      | -5.29%   |
| TABLE WINE WHITE                     | 4.75%    |
| SPARKLING WINE                       | 8.09%    |
| APERITIF, DESSERT AND FORTIFIED WINE | -1.28%   |