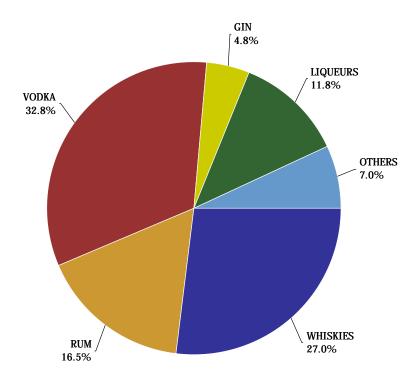

| 3.97%                    |
|          | WINE             | \$2,631  | \$2,756  | \$2,940  | \$2,688  | \$2,205  | \$489              | -22.01%                   | -17.98%                     | 5.29%                    |
|          | IMPORT - TOTAL   | \$11,996 | \$14,266 | \$15,178 | \$12,695 | \$11,551 | \$2,855            | -9.96%                    | -9.01%                      | 4.21%                    |
| COOLERS  | - TOTAL          | \$66,197 | \$68,628 | \$69,692 | \$73,209 | \$72,334 | \$19,605           | 0.16%                     | -1.20%                      | 7.41%                    |

# **Spirit Sales**





# **Spirit Market**

# **Spirit Market Share**

Current Quarter by Volume (Litres)



# **Spirit Market Share**

Current Quarter by Retail Dollars



|             |          | 2007      | 2008      | 2009      | 2010      | 2011      | CURRENT<br>QUARTER | % CHG SAME<br>QTR PREV YR | % CHG CURR<br>YR VS PREV YR | LICENSEE %<br>SALES 2011 |
|-------------|----------|-----------|-----------|-----------|-----------|-----------|--------------------|---------------------------|-----------------------------|--------------------------|
| ARMAGNAC    |          | 1,301     | 1,126     | 1,478     | 1,361     | 1,603     | 421                | 119.12%                   | 17.80%                      | 10.41%                   |
| ASIAN SPIR  | ITS      | 125,865   | 137,465   | 136,022   | 134,148   | 133,444   | 29,573             | -3.97%                    | -0.52%                      | 43.98%                   |
| BRANDY      | DOMESTIC |