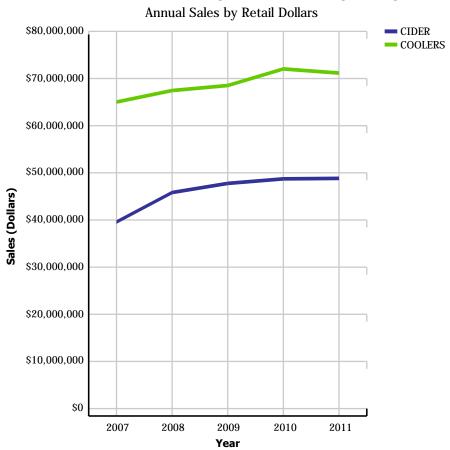

# **Coolers and Ciders (Domestic & Imported)**

| CIDER - TO | OTAL                      | 9,795,968 | 10,975,448 | 12,011,430 | 12,088,706 | 11,928,653 | 3,120,797          | -0.49%                    | -1.32%                      | 10.91%                   |
|------------|---------------------------|-----------|------------|------------|------------|------------|--------------------|---------------------------|-----------------------------|--------------------------|
|            | IMPORT - TOTAL            | 765,101   | 1,343,735  | 1,899,867  | 1,880,195  | 2,031,291  | 588,436            | 17.56%                    | 8.04%                       | 29.32%                   |
|            | * UNKNOWN MARKUP<br>GROUP | 0         | 0          | 0          | 0          | 252        | 252                | n/a                       | n/a                         | 0.00%                    |
|            | PACKAGED                  | 463,951   | 928,535    | 1,470,717  | 1,491,295  | 1,666,739  | 489,684            | 20.87%                    | 11.76%                      | 13.98%                   |
| IMPORT     | DRAFT                     | 301,150   | 415,200    | 429,150    | 388,900    | 364,300    | 98,500             | 3.25%                     | -6.33%                      | 99.53%                   |
|            | DOMESTIC - TOTAL          | 9,030,867 | 9,631,714  | 10,111,563 | 10,208,510 | 9,897,362  | 2,532,361          | -3.92%                    | -3.05%                      | 7.13%                    |
|            | PACKAGED - OTHER          | 17,648    | 38,763     | 15,981     | 28,450     | 30,274     | 6,317              | -13.91%                   | 6.41%                       | 6.13%                    |
|            | PACKAGED                  | 8,977,980 | 9,558,866  | 10,046,556 | 10,096,290 | 9,772,487  | 2,502,341          | -4.02%                    | -3.21%                      | 6.28%                    |
| DOMESTIC   | DRAFT                     | 35,239    | 34,085     | 49,025     | 83,770     | 94,602     | 23,703             | 11.26%                    | 12.93%                      | 94.96%                   |
|            |                           | 2007      | 2008       | 2009       | 2010       | 2011       | CURRENT<br>QUARTER | % CHG SAME<br>QTR PREV YR | % CHG CURR<br>YR VS PREV YR | LICENSEE %<br>SALES 2011 |

<sup>\*</sup> UNKNOWN MARKUP GROUP should be added in IMPORT PACKAGED

| CIDER - TO | OTAL                      | \$39,967 | \$46,219 | \$48,154 | \$49,117 | \$49,218 | \$12,897           | 3.57%                     | 0.21%                       | 11.78%                   |
|------------|---------------------------|----------|----------|----------|----------|----------|--------------------|---------------------------|-----------------------------|--------------------------|
|            | IMPORT - TOTAL            | \$3,880  | \$6,840  | \$9,504  | \$9,889  | \$10,380 | \$3,020            | 19.96%                    | 4.97%                       | 28.49%                   |
| ,          | * UNKNOWN MARKUP<br>GROUP | \$0      | \$0      | \$0      | \$0      | \$4      | \$4                | n/a                       | n/a                         | 0.00%                    |
|            | PACKAGED                  | \$2,561  | \$4,988  | \$7,553  | \$8,017  | \$8,717  | \$2,568            | 23.16%                    | 8.74%                       | 14.98%                   |
| IMPORT     | DRAFT                     | \$1,320  | \$1,852  | \$1,951  | \$1,872  | \$1,659  | \$449              | 3.71%                     | -11.38%                     | 99.53%                   |
|            | DOMESTIC - TOTAL          | \$36,087 | \$39,378 | \$38,650 | \$39,228 | \$38,838 | \$9,877            | -0.59%                    | -0.99%                      | 7.32%                    |
|            | PACKAGED - OTHER          | \$425    | \$715    | \$444    | \$616    | \$561    | \$106              | -22.56%                   | -9.04%                      | 5.74%                    |
|            | PACKAGED                  | \$35,533 | \$38,540 | \$38,014 | \$38,296 | \$37,906 | \$9,680            | -0.38%                    | -1.02%                      | 6.49%                    |
| DOMESTIC   | DRAFT                     | \$129    | \$123    | \$192    | \$316    | \$371    | \$91               | 11.69%                    | 17.59%                      | 94.86%                   |
|            |                           | 2007     | 2008     | 2009     | 2010     | 2011     | CURRENT<br>QUARTER | % CHG SAME<br>QTR PREV YR | % CHG CURR<br>YR VS PREV YR | LICENSEE %<br>SALES 2011 |