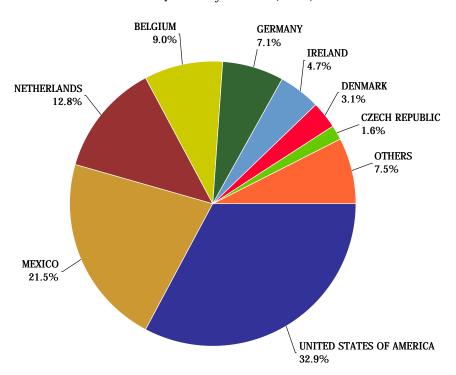

# **Import Beer Market Share**

Current Quarter by Volume (Litres)

| BEER - IMPORTED          | % Change |  |  |
|--------------------------|----------|--|--|
| UNITED STATES OF AMERICA | -0.44%   |  |  |
| MEXICO                   | -2.20%   |  |  |
| NETHERLANDS              | 4.71%    |  |  |
| BELGIUM                  | -0.39%   |  |  |
| GERMANY                  | -3.71%   |  |  |
| IRELAND                  | 5.45%    |  |  |