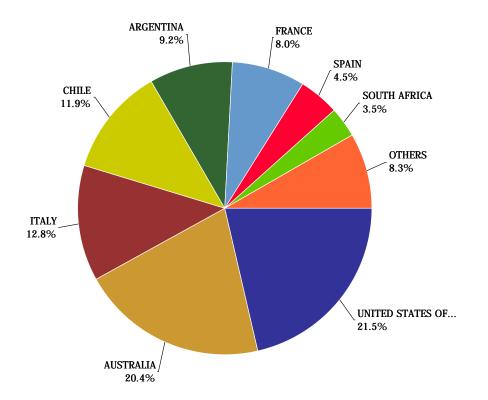

| WINE - IMPORTED                      | % Change |
|--------------------------------------|----------|
| TABLE WINE RED                       | 1.89%    |
| TABLE WINE ROSE                      | -5.29%   |
| TABLE WINE WHITE                     | 4.75%    |
| SPARKLING WINE                       | 8.09%    |
| APERITIF, DESSERT AND FORTIFIED WINE | -1.28%   |