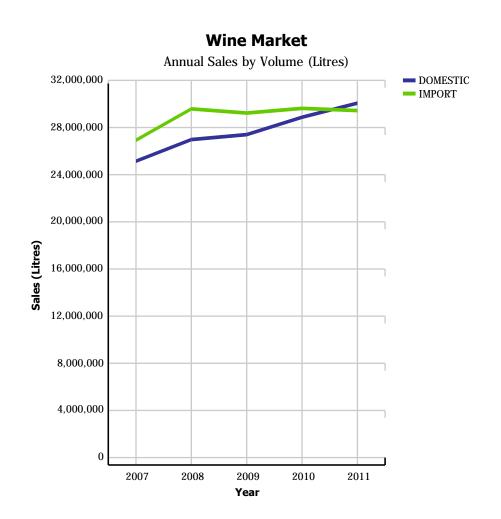

ALES 2011 |
|------------------|-----------|-----------|-----------|-----------|-----------|--------------------|---------------------------|-----------------------------|--------------------------|
| SPIRITS DOMESTIC | \$374,821 | \$402,715 | \$404,055 | \$394,543 | \$388,515 | \$90,268           | -2.57%                    | -1.53%                      | 10.91%                   |
| IMPORT           | \$306,973 | \$342,802 | \$349,193 | \$355,703 | \$369,199 | \$81,692           | 3.76%                     | 3.79%                       | 15.22%                   |
| SPIRITS          | \$681,793 | \$745,518 | \$753,249 | \$750,246 | \$757,714 | \$171,960          | 0.34%                     | 1.00%                       | 13.01%                   |

### Wine Market (Domestic & Imported)





### **Wine Market - Domestic Wine**



### **Wine Market - Import Wine**

### **Import Wine Market Share**

Current Quarter by Volume (Litres)



### **Import Wine Market Share**

Current Quarter by Retail Dollars



|                                         |                       |                 |         | 2007      | 2008      | 2009      | 2010      | 2011      | CURRENT<br>QUARTER | % CHG<br>SAME QTR<br>PREV YR | % CHG<br>CURR YR<br>VS PREV YR | LICENSEE %<br>SALES 2011 |
|-----------------------------------------|-----------------------|-----------------|---------|-----------|-----------|-----------|-----------|-----------|--------------------|------------------------------|--------------------------------|--------------------------|
| APERITIF,                               |