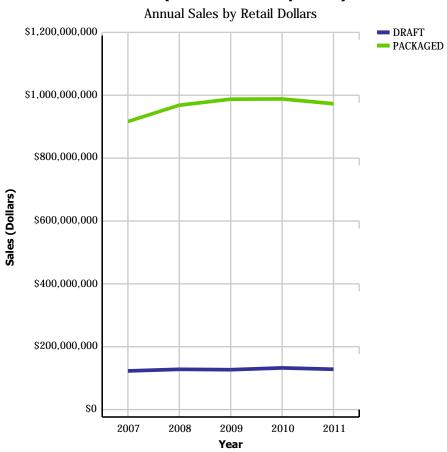

# **Beer Market - Packaged vs Draft (Domestic & Imported)**

# **Domestic-Import Share by Category**

|             |                    | 2007        | 2008        | 2009        | 2010        | 2011        | CURRENT<br>QUARTER | % CHG SAME<br>QTR PREV YR | % CHG CURR<br>YR VS PREV YR | LICENSEE %<br>SALES 2011 |
|-------------|--------------------|-------------|-------------|-------------|-------------|-------------|--------------------|---------------------------|-----------------------------|--------------------------|
| BEER        | DOMESTIC           | 241,846,816 | 244,250,285 | 238,273,951 | 238,664,884 | 222,427,476 | 58,970,000         | 1.22%                     | -6.80%                      | 23.59%                   |
|             | IMPORT             | 40,214,718  | 46,040,731  | 47,745,351  | 47,354,456  | 50,369,076  | 11,878,972         | -2.60%                    | 6.37%                       | 18.45%                   |
|             | BEER               | 282,061,534 | 290,291,016 | 286,019,301 | 286,019,340 | 272,796,552 | 70,848,972         | 0.56%                     | -4.62%                      | 22.64%                   |
| COOLERS AND | DOMESTIC           | 19,030,758  | 19,526,248  | 19,975,890  | 22,119,990  | 21,941,376  | 5,823,554          | -2.25%                    | -0.81%                      | 7.12%                    |
| CIDERS      | IMPORT             | 2,533,713   | 3,413,525   | 4,077,079   | 3,688,861   | 3,639,137   | 995,565            | 4.49%                     | -1.35%                      | 18.42%                   |
|             | COOLERS AND CIDERS | 21,564,471  | 22,939,773  | 24,052,969  | 25,808,852  | 25,580,513  | 6,819,119          | -1.32%                    | -0.88%                      | 8.73%                    |
| SPIRITS     | DOMESTIC           | 14,727,165  | 15,305,843  | 14,810,054  | 14,066,907  | 13,194,015  | 3,085,658          | -5.79%                    | -6.21%                      | 11.30%                   |
|             | IMPORT             | 9,797,266   | 10,608,403  | 10,526,438  | 10,609,396  | 10,622,758  | 2,373,638          | 0.53%                     | 0.13%                       | 14.79%                   |
|             | SPIRITS            | 24,524,430  | 25,914,246  | 25,336,492  | 24,676,303  | 23,816,773  | 5,459,296          | -3.14%                    | -3.48%                      | 12.86%                   |
| WINE        | DOMESTIC           | 25,301,584  | 27,135,654  | 27,556,655  | 29,030,785  | 30,223,125  | 6,928,078          | 0.60%                     | 4.11%                       | 14.50%                   |
|             | IMPORT             | 27,395,027  | 30,051,261  | 29,698,899  | 30,095,433  | 29,906,681  | 6,990,537          | -1.59%                    | -0.63%                      | 12.18%                   |
|             | WINE               | 52,696,612  | 57,186,915  | 57,255,554  | 59,126,218  | 60,129,805  | 13,918,614         | -0.51%                    | 1.70%                       | 13.35%                   |
| TOTAL LIQUO | R MARKET           | 380,847,048 | 396,331,950 | 392,664,316 | 395,630,712 | 382,323,643 | 97,046,001         | 0.05%                     | -3.36%                      | 19.64%                   |

|             |                    | 2007        | 2008        | 2009        | 2010        | 2011        | CURRENT<br>QUARTER | % CHG SAME<br>QTR PREV YR | % CHG CURR<br>YR VS PREV YR | LICENSEE %<br>SALES 2011 |
|-------------|--------------------|-------------|-------------|-------------|-------------|-------------|--------------------|---------------------------|-----------------------------|--------------------------|
| BEER        | DOMESTIC           | \$880,041   | \$909,493   | \$913,504   | \$918,445   | \$886,739   | \$235,330          | 4.34%                     | -3.45%                      | 20.33%                   |
|             | IMPORT             | \$182,965   | \$210,591   | \$224,424   | \$225,975   | \$238,248   | \$58,306           | 0.78%                     | 5.43%                       | 19.37%                   |
|             | BEER               | \$1,063,006 | \$1,120,084 | \$1,137,928 | \$1,144,420 | \$1,124,988 | \$293,636          | 3.62%                     | -1.70%                      | 20.13%                   |
| COOLERS AND | DOMESTIC           | \$90,288    | \$93,741    | \$93,165    | \$99,742    | \$99,621    | \$26,627           | 1.09%                     | -0.12%                      | 7.75%                    |
| CIDERS      | IMPORT             | \$15,876    | \$21,106    | \$24,682    | \$22,584    | \$21,931    | \$5,876            | 3.28%                     | -2.89%                      | 15.70%                   |
|             | COOLERS AND CIDERS | \$106,164   | \$114,847   | \$117,846   | \$122,326   | \$121,552   | \$32,503           | 1.48%                     | -0.63%                      | 9.18%                    |
| SPIRITS     | DOMESTIC           | \$374,821   | \$402,715   | \$404,055   | \$394,543   | \$388,515   | \$90,268           | -2.57%                    | -1.53%                      | 10.91%                   |
|             | IMPORT             | \$306,973   | \$342,802   | \$349,193   | \$355,703   | \$369,199   | \$81,692           | 3.76%                     | 3.79%                       | 15.22%                   |
|             | SPIRITS            | \$681,793   | \$745,517   | \$753,249   | \$750,246   | \$757,714   | \$171,960          | 0.34%                     | 1.00%                       | 13.01%                   |
| WINE        | DOMESTIC           | \$301,983   | \$333,490   | \$343,062   | \$363,287   | \$382,988   | \$86,092           | 2.40%                     | 5.42%                       | 15.31%                   |
|             | IMPORT             | \$416,871   | \$475,057   | \$471,602   | \$472,248   | \$488,837   | \$112,858          | 2.82%                     | 3.51%                       | 14.89%                   |
|             | WINE               | \$718,855   | \$808,547   | \$814,664   | \$835,536   | \$871,825   | \$198,949          | 2.64%                     | 4.34%                       | 15.08%                   |
| TOTAL LIQUO | R MARKET           | \$2,569,818 | \$2,788,996 | \$2,823,688 | \$2,852,528 | \$2,876,079 | \$697,048          | 2.41%                     | 0.83%                       | 16.26%                   |