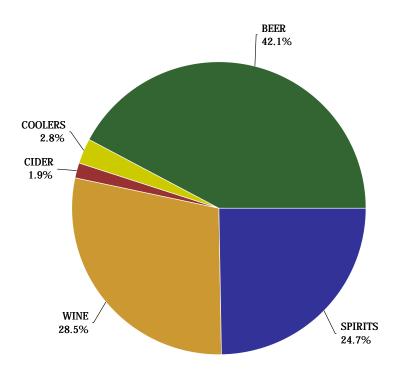

# **Total Market Share**

## **Total Market Share**

Current Quarter by Retail Dollars