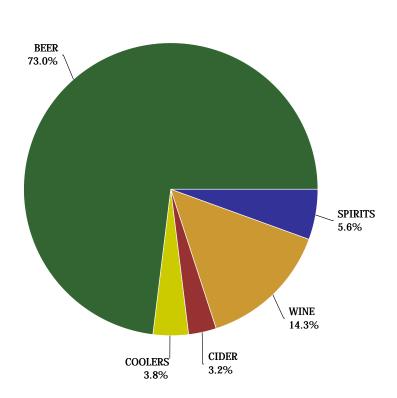

# **Total Market Share**

## **Total Market Share**

Current Quarter by Volume (Litres)