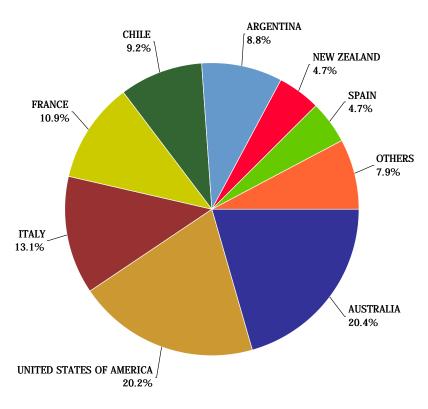

| WINE - IMPORTED                      | % Change |
|--------------------------------------|----------|
| TABLE WINE RED                       | 1.89%    |
| TABLE WINE ROSE                      | -5.29%   |
| TABLE WINE WHITE                     | 4.75%    |
| SPARKLING WINE                       | 8.09%    |
| APERITIF, DESSERT AND FORTIFIED WINE | -1.28%   |