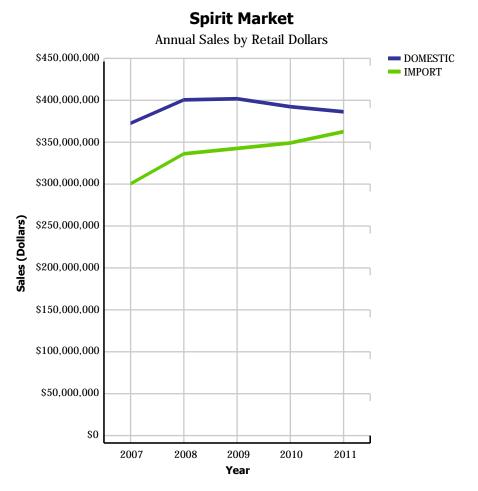

|
|          | SPIRIT           | \$9,327  | \$11,495 | \$12,233 | \$10,004 | \$9,331  | \$2,359            | -7.28%                    | -6.73%                      | 3.97%                    |
|          | WINE             | \$2,631  | \$2,756  | \$2,940  | \$2,688  | \$2,205  | \$489              | -22.01%                   | -17.98%                     | 5.29%                    |
|          | IMPORT - TOTAL   | \$11,996 | \$14,266 | \$15,178 | \$12,695 | \$11,551 | \$2,855            | -9.96%                    | -9.01%                      | 4.21%                    |
| COOLERS  | - TOTAL          | \$66,197 | \$68,628 | \$69,692 | \$73,209 | \$72,334 | \$19,605           | 0.16%                     | -1.20%                      | 7.41%                    |

# **Spirit Sales**





# **Spirit Market**

# **Spirit Market Share**

Current Quarter by Volume (Litres)



# **Spirit Market Share**

Current Quarter by Retail Dollars



|             |          | 2007      | 2008      | 2009      | 2010      | 2011      | CURRENT<br>QUARTER | % CHG SAME<br>QTR PREV YR | % CHG CURR<br>YR VS PREV YR | LICENSEE %<br>SALES 2011 |
|-------------|----------|-----------|-----------|-----------|-----------|-----------|--------------------|---------------------------|-----------------------------|--------------------------|
| ARMAGNAC    |          | 1,301     | 1,126     | 1,478     | 1,361     | 1,603     | 421                | 119.12%                   | 17.80%                      | 10.41%                   |
| ASIAN SPIR  | ITS      | 125,865   | 137,465   | 136,022   | 134,14