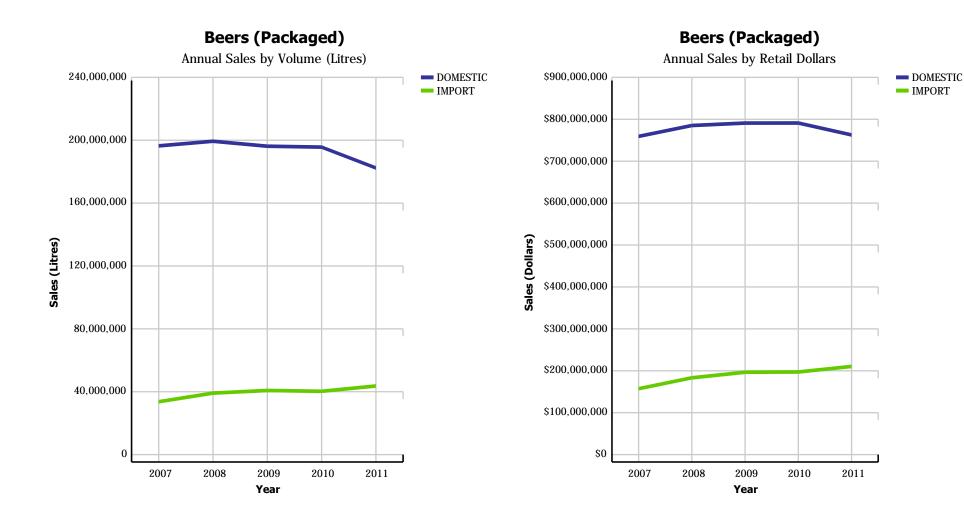

# **Beer Market - Domestic vs Import (Packaged)**

# **Import Beer Market Share**

Current Quarter by Retail Dollars

|                               |          | 2007        | 2008        | 2009        | 2010        | 2011        | CURRENT<br>QUARTER | % CHG SAME<br>QTR PREV YR | % CHG CURR<br>YR VS PREV YR | LICENSEE %<br>SALES 2011 |
|-------------------------------|----------|-------------|-------------|-------------|-------------|-------------|--------------------|---------------------------|-----------------------------|--------------------------|
| Breweries with Annual         | DRAFT    | 37,070,512  | 36,532,441  | 33,917,514  | 33,847,207  | 30,288,865  | 7,511,584          | -2.65%                    | -10.51%                     | 98.64%                   |
| Production Over<br>150,000HL  | PACKAGED | 186,757,997 | 187,973,736 | 183,475,381 | 178,905,282 | 159,866,681 | 42,779,442         | -1.69%                    | -10.64%                     | 8.67%                    |
|                               | TOTAL    | 223,828,508 | 224,506,177 | 217,392,895 | 212,752,489 | 190,155,547 | 50,291,026         | -1.84%                    | -10.62%                     | 23.00%                   |
| Breweries with Annual         | DRAFT    | 7,175,298   | 7,179,825   | 6,971,135   | 8,015,285   | 8,588,184   | 2,239,945          | 12.35%                    | 7.15%                       | 94.33%                   |
| Production up to<br>150.000HL | PACKAGED | 10,843,010  | 12,557,741  | 13,895,090  | 17,802,812  | 23,499,042  | 6,379,989          | 27.41%                    | 32.00%                      | 2.55%                    |
| 100,00011E                    | TOTAL    | 18,018,308  | 19,737,566  | 20,866,225  | 25,818,097  | 32,087,226  | 8,619,934          | 23.12%                    | 24.28%                      | 27.12%                   |
| DOMESTIC DRAFT - TO           | TAL      | 44,245,809  | 43,712,266  | 40,888,649  | 41,862,492  | 38,877,050  | 9,751,529          | 0.43%                     | -7.13%                      | 97.69%                   |
| DOMESTIC PACKAGED             | - TOTAL  | 197,601,006 | 200,538,019 | 197,385,301 | 196,802,391 | 183,550,427 | 49,218,471         | 1.38%                     | -6.73%                      | 7.90%                    |
| DOMESTIC BEER - TO            | TAL      | 241,846,816 | 244,250,285 | 238,273,951 | 238,664,884 | 222,427,476 | 58,970,000         | 1.22%                     | -6.80%                      | 23.59%                   |

|                               |          | 2007      | 2008      | 2009      | 2010      | 2011      | CURRENT<br>QUARTER | % CHG SAME<br>QTR PREV YR | % CHG CURR<br>YR VS PREV YR | LICENSEE %<br>SALES 2011 |
|-------------------------------|----------|-----------|-----------|-----------|-----------|-----------|--------------------|---------------------------|-----------------------------|--------------------------|
| Breweries with Annual         | DRAFT    | \$97,259  | \$99,791  | \$97,057  | \$98,709  | \$92,737  | \$23,339           | 2.59%                     | -6.05%                      | 98.59%                   |
| Production Over<br>150.000HL  | PACKAGED | \$724,286 | \$743,142 | \$742,284 | \$727,005 | \$674,512 | \$179,659          | 1.23%                     | -7.22%                      | 8.96%                    |
|                               | TOTAL    | \$821,545 | \$842,933 | \$839,342 | \$825,714 | \$767,249 | \$202,998          | 1.38%                     | -7.08%                      | 19.79%                   |
| Breweries with Annual         | DRAFT    | \$19,135  | \$20,156  | \$21,078  | \$24,236  | \$26,905  | \$7,058            | 15.96%                    | 11.01%                      | 94.28%                   |
| Production up to<br>150.000HL | PACKAGED | \$39,361  | \$46,366  | \$53,006  | \$68,000  | \$91,571  | \$24,947           | 30.77%                    | 34.66%                      | 3.14%                    |
|                               | TOTAL    | \$58,496  | \$66,522  | \$74,083  | \$92,236  | \$118,476 | \$32,005           | 27.19%                    | 28.45%                      | 23.84%                   |
| DOMESTIC DRAFT - TO           | TAL      | \$116,394 | \$119,947 | \$118,135 | \$122,944 | \$119,641 | \$30,397           | 5.41%                     | -2.69%                      | 97.62%                   |
| DOMESTIC PACKAGED             | - TOTAL  | \$763,647 | \$789,546 | \$795,370 | \$795,500 | \$767,098 | \$204,933          | 4.19%                     | -3.57%                      | 8.28%                    |
| DOMESTIC BEER - TO            | TAL      | \$880,041 | \$909,493 | \$913,504 | \$918,445 | \$886,739 | \$235,330          | 4.34%                     | -3.45%                      | 20.33%                   |