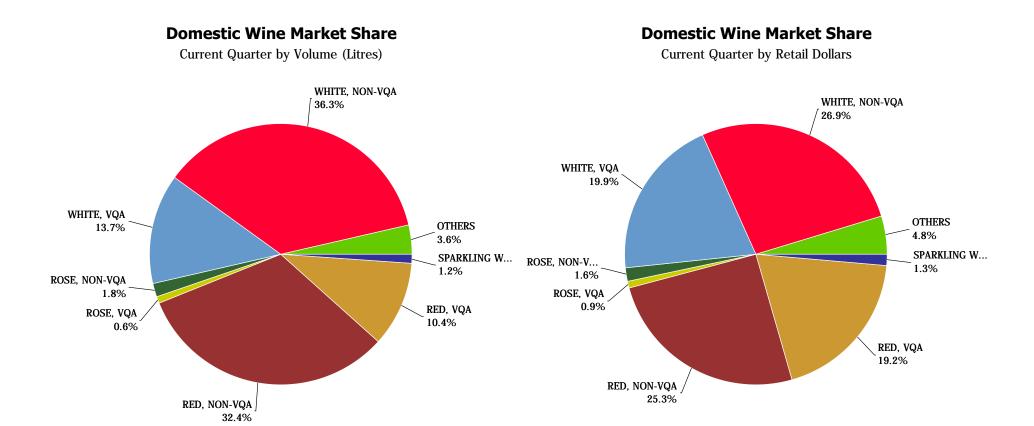

| WINE - DOMESTIC                      | % Change |  |  |
|--------------------------------------|----------|--|--|
| TABLE WINE RED                       | 3.73%    |  |  |
| TABLE WINE ROSE                      | 3.05%    |  |  |
| TABLE WINE WHITE                     | 1.45%    |  |  |
| SPARKLING WINE                       | -1.04%   |  |  |
| APERITIF, DESSERT AND FORTIFIED WINE | 2.59%    |  |  |