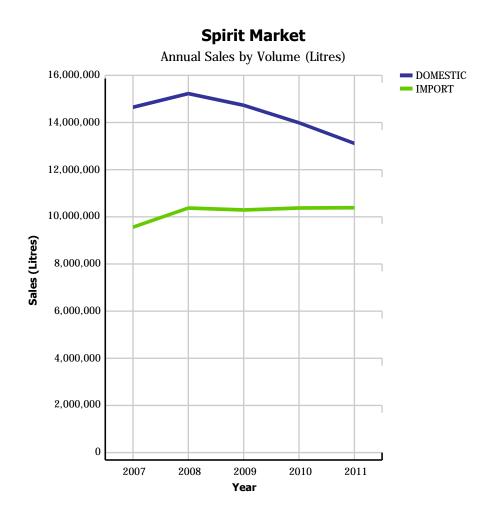

# **Spirit Market**

# **Spirit Market Share**

Current Quarter by Volume (Litres)