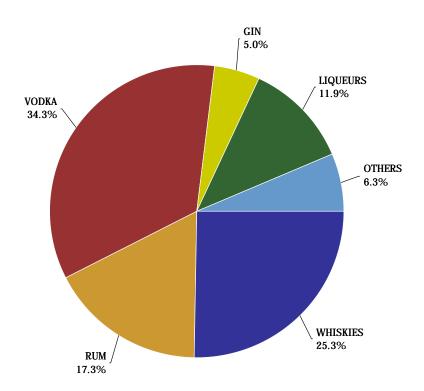

31  | \$2,359            | -7.28%                    | -6.73%                      | 3.97%                    |
|          | WINE             | \$2,631  | \$2,756  | \$2,940  | \$2,688  | \$2,205  | \$489              | -22.01%                   | -17.98%                     | 5.29%                    |
|          | IMPORT - TOTAL   | \$11,996 | \$14,266 | \$15,178 | \$12,695 | \$11,551 | \$2,855            | -9.96%                    | -9.01%                      | 4.21%                    |
| COOLERS  | - TOTAL          | \$66,197 | \$68,628 | \$69,692 | \$73,209 | \$72,334 | \$19,605           | 0.16%                     | -1.20%                      | 7.41%                    |

# **Spirit Sales**





# **Spirit Market**

# **Spirit Market Share**

Current Quarter by Volume (Litres)



# **Spirit Market Share**

Current Quarter by Retail Dollars



|             |          | 2007      | 2008      | 2009      | 2010      | 2011      | CURRENT<br>QUARTER | % CHG SAME<br>QTR PREV YR | % CHG CURR<br>YR VS PREV YR | LICENSEE %<br>SALES 2011 |
|-------------|----------|-----------|-----------|-----------|-----------|-----------|--------------------|---------------------------|-----------------------------|--------------------------|
| ARMAGNAC    |          | 1,301     | 1,126     | 1,478     | 1,361     | 1,603     | 421                | 119.12%                   | 17.80%                      | 10.41%                   |
| ASIAN SPIR  | ITS      | 125,865   | 137,465   | 136,022   | 134,148   | 133,444   | 29,573             | -3.97%                    | -0.52%