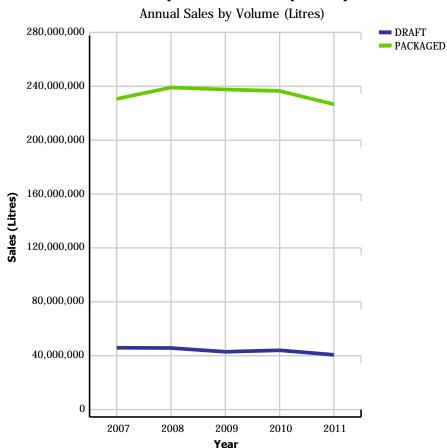

# **Domestic-Import Share by Category**

|             |                    | 2007        | 2008        | 2009        | 2010        | 2011        | CURRENT<br>QUARTER | % CHG SAME<br>QTR PREV YR | % CHG CURR<br>YR VS PREV YR | LICENSEE %<br>SALES 2011 |
|-------------|--------------------|-------------|-------------|-------------|-------------|-------------|--------------------|---------------------------|-----------------------------|--------------------------|
| BEER        | DOMESTIC           | 241,846,816 | 244,250,285 | 238,273,951 | 238,664,884 | 222,427,476 | 58,970,000         | 1.22%                     | -6.80%                      | 23.59%                   |
|             | IMPORT             | 40,214,718  | 46,040,731  | 47,745,351  | 47,354,456  | 50,369,076  | 11,878,972         | -2.60%                    | 6.37%                       | 18.45%                   |
|             | BEER               | 282,061,534 | 290,291,016 | 286,019,301 | 286,019,340 | 272,796,552 | 70,848,972         | 0.56%                     | -4.62%                      | 22.64%                   |
| COOLERS AND | DOMESTIC           | 19,030,758  | 19,526,248  | 19,975,890  | 22,119,990  | 21,941,376  | 5,823,554          | -2.25%                    | -0.81%                      | 7.12%                    |
| CIDERS      | IMPORT             | 2,533,713   | 3,413,525   | 4,077,079   | 3,688,861   | 3,639,137   | 995,565            | 4.49%                     | -1.35%                      | 18.42%                   |
|             | COOLERS AND CIDERS | 21,564,471  | 22,939,773  | 24,052,969  | 25,808,852  | 25,580,513  | 6,819,119          | -1.32%                    | -0.88%                      | 8.73%                    |
| SPIRITS     | DOMESTIC           | 14,727,165  | 15,305,843  | 14,810,054  | 14,066,907  | 13,194,015  | 3,085,658          | -5.79%                    | -6.21%                      | 11.30%                   |
|             | IMPORT             | 9,797,266   | 10,608,403  | 10,526,438  | 10,609,396  | 10,622,758  | 2,373,638          | 0.53%                     | 0.13%                       | 14.79%                   |
|             | SPIRITS            | 24,524,430  | 25,914,246  | 25,336,492  | 24,676,303  | 23,816,773  | 5,459,296          | -3.14%                    | -3.48%                      | 12.86%                   |
| WINE        | DOMESTIC           | 25,301,584  | 27,135,654  | 27,556,655  | 29,030,785  | 30,223,125  | 6,928,078          | 0.60%                     | 4.11%                       | 14.50%                   |
|             | IMPORT             | 27,395,027  | 30,051,261  | 29,698,899  | 30,095,433  | 29,906,681  | 6,990,537          | -1.59%                    | -0.63%                      | 12.18%                   |
|             | WINE               | 52,696,612  | 57,186,915  | 57,255,554  | 59,126,218  | 60,129,805  | 13,918,614         | -0.51%                    | 1.70%                       | 13.35%                   |
| TOTAL LIQUO | R MARKET           | 380,847,048 | 396,331,950 | 392,664,316 | 395,630,712 | 382,323,643 | 97,046,001         | 0.05%                     | -3.36%                      | 19.64%                   |

|             |                    | 2007        | 2008        | 2009        | 2010        | 2011        | CURRENT<br>QUARTER | % CHG SAME<br>QTR PREV YR | % CHG CURR<br>YR VS PREV YR | LICENSEE %<br>SALES 2011 |
|-------------|--------------------|-------------|-------------|-------------|-------------|-------------|--------------------|---------------------------|-----------------------------|--------------------------|
| BEER        | DOMESTIC           | \$880,041   | \$909,493   | \$913,504   | \$918,445   | \$886,739   | \$235,330          | 4.34%                     | -3.45%                      | 20.33%                   |
|             | IMPORT             | \$182,965   | \$210,591   | \$224,424   | \$225,975   | \$238,248   | \$58,306           | 0.78%                     | 5.43%                       | 19.37%                   |
|             | BEER               | \$1,063,006 | \$1,120,084 | \$1,137,928 | \$1,144,420 | \$1,124,988 | \$293,636          | 3.62%                     | -1.70%                      | 20.13%                   |
| COOLERS AND | DOMESTIC           | \$90,288    | \$93,741    | \$93,165    | \$99,742    | \$99,621    | \$26,627           | 1.09%                     | -0.12%                      | 7.75%                    |
| CIDERS      | IMPORT             | \$15,876    | \$21,106    | \$24,682    | \$22,584    | \$21,931    | \$5,876            | 3.28%                     | -2.89%                      | 15.70%                   |
|             | COOLERS AND CIDERS | \$106,164   | \$114,847   | \$117,846   | \$122,326   | \$121,552   | \$32,503           | 1.48%                     | -0.63%                      | 9.18%                    |
| SPIRITS     | DOMESTIC           | \$374,821   | \$402,715   | \$404,055   | \$394,543   | \$388,515   | \$90,268           | -2.57%                    | -1.53%                      | 10.91%                   |
|             | IMPORT             | \$306,973   | \$342,802   | \$349,193   | \$355,703   | \$369,199   | \$81,692           | 3.76%                     | 3.79%                       | 15.22%                   |
|             | SPIRITS            | \$681,793   | \$745,517   | \$753,249   | \$750,246   | \$757,714   | \$171,960          | 0.34%                     | 1.00%                       | 13.01%                   |
| WINE        | DOMESTIC           | \$301,983   | \$333,490   | \$343,062   | \$363,287   | \$382,988   | \$86,092           | 2.40%                     | 5.42%                       | 15.31%                   |
|             | IMPORT             | \$416,871   | \$475,057   | \$471,602   | \$472,248   | \$488,837   | \$112,858          | 2.82%                     | 3.51%                       | 14.89%                   |
|             | WINE               | \$718,855   | \$808,547   | \$814,664   | \$835,536   | \$871,825   | \$198,949          | 2.64%                     | 4.34%                       | 15.08%                   |
| TOTAL LIQUO | R MARKET           | \$2,569,818 | \$2,788,996 | \$2,823,688 | \$2,852,528 | \$2,876,079 | \$697,048          | 2.41%                     | 0.83%                       | 16.26%                   |