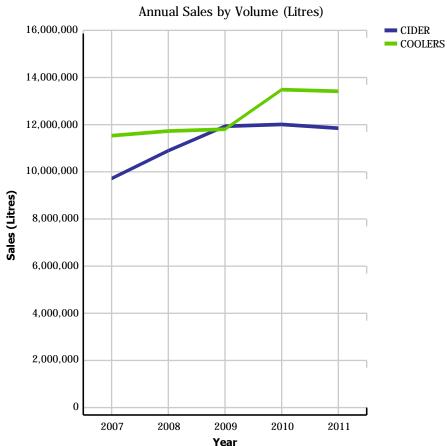

# **Spirit Market**

# **Spirit Market Share**

Current Quarter by Volume (Litres)

# **Coolers and Ciders (Domestic & Imported)**

| CIDER - TO | OTAL                      | 9,795,968 | 10,975,448 | 12,011,430 | 12,088,706 | 11,928,653 | 3,120,797          | -0.49%                    | -1.32%                      | 10.91%                   |
|------------|---------------------------|-----------|------------|------------|------------|------------|--------------------|---------------------------|-----------------------------|--------------------------|
|            | IMPORT - TOTAL            | 765,101   | 1,343,735  | 1,899,867  | 1,880,195  | 2,031,291  | 588,436            | 17.56%                    | 8.04%                       | 29.32%                   |
|            | * UNKNOWN MARKUP<br>GROUP | 0         | 0          | 0          | 0          | 252        | 252                | n/a                       | n/a                         | 0.00%                    |
|            | PACKAGED                  | 463,951   | 928,535    | 1,470,717  | 1,491,295  | 1,666,739  | 489,684            | 20.87%                    | 11.76%                      | 13.98%                   |
| IMPORT     | DRAFT                     | 301,150   | 415,200    | 429,150    | 388,900    | 364,300    | 98,500             | 3.25%                     | -6.33%                      | 99.53%                   |
|            | DOMESTIC - TOTAL          | 9,030,867 | 9,631,714  | 10,111,563 | 10,208,510 | 9,897,362  | 2,532,361          | -3.92%                    | -3.05%                      | 7.13%                    |
|            | PACKAGED - OTHER          | 17,648    | 38,763     | 15,981     | 28,450     | 30,274     | 6,317              | -13.91%                   | 6.41%                       | 6.13%                    |
|            | PACKAGED                  | 8,977,980 | 9,558,866  | 10,046,556 | 10,096,290 | 9,772,487  | 2,502,341          | -4.02%                    | -3.21%                      | 6.28%                    |
| DOMESTIC   | DRAFT                     | 35,239    | 34,085     | 49,025     | 83,770     | 94,602     | 23,703             | 11.26%                    | 12.93%                      | 94.96%                   |
|            |                           | 2007      | 2008       | 2009       | 2010       | 2011       | CURRENT<br>QUARTER | % CHG SAME<br>QTR PREV YR | % CHG CURR<br>YR VS PREV YR | LICENSEE %<br>SALES 2011 |