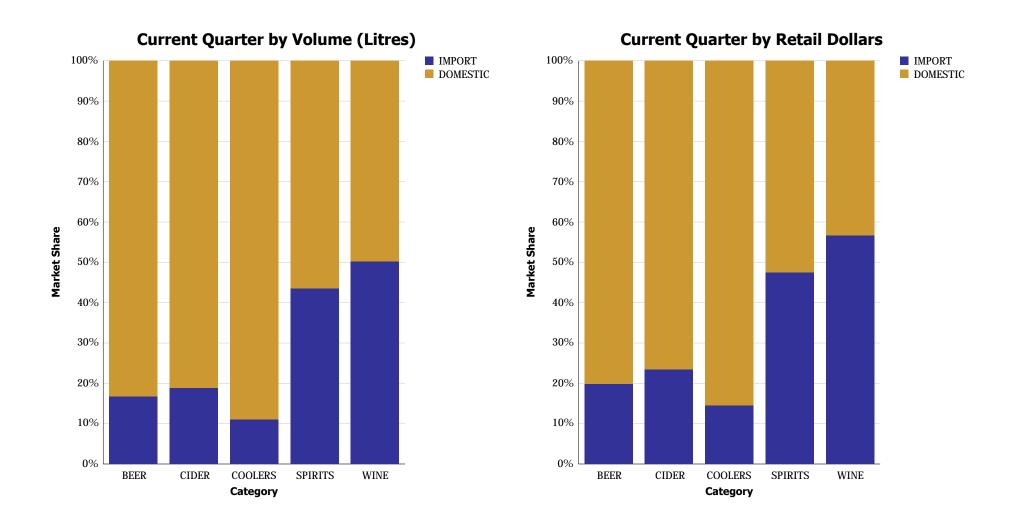

# **Domestic-Import Share by Category**

|             |                    | 2007        | 2008        | 2009        | 2010        | 2011        | CURRENT<br>QUARTER | % CHG SAME<br>QTR PREV YR | % CHG CURR<br>YR VS PREV YR | LICENSEE %<br>SALES 2011 |
|-------------|--------------------|-------------|-------------|-------------|-------------|-------------|--------------------|---------------------------|-----------------------------|--------------------------|
| BEER        | DOMESTIC           | 241,846,816 | 244,250,285 | 238,273,951 | 238,664,884 | 222,427,476 | 58,970,000         | 1.22%                     | -6.80%                      | 23.59%                   |
|             | IMPORT             | 40,214,718  | 46,040,731  | 47,745,351  | 47,354,456  | 50,369,076  | 11,878,972         | -2.60%                    | 6.37%                       | 18.45%                   |
|             | BEER               | 282,061,534 | 290,291,016 | 286,019,301 | 286,019,340 | 272,796,552 | 70,848,972         | 0.56%                     | -4.62%                      | 22.64%                   |
| COOLERS AND | DOMESTIC           | 19,030,758  | 19,526,248  | 19,975,890  | 22,119,990  | 21,941,376  | 5,823,554          | -2.25%                    | -0.81%                      | 7.12%                    |
| CIDERS      | IMPORT             | 2,533,713   | 3,413,525   | 4,077,079   | 3,688,861   | 3,639,137   | 995,565            | 4.49%                     | -1.35%                      | 18.42%                   |
|             | COOLERS AND CIDERS | 21,564,471  | 22,939,773  | 24,052,969  | 25,808,852  | 25,580,513  | 6,819,119          | -1.32%                    | -0.88%                      | 8.73%                    |
| SPIRITS     | DOMESTIC           | 14,727,165  | 15,305,843  | 14,810,054  | 14,066,907  | 13,194,015  | 3,085,658          | -5.79%                    | -6.21%                      | 11.30%                   |
|             | IMPORT             | 9,797,266   | 10,608,403  | 10,526,438  | 10,609,396  | 10,622,758  | 2,373,638          | 0.53%                     | 0.13%                       | 14.79%                   |
|             | SPIRITS            | 24,524,430  | 25,914,246  | 25,336,492  | 24,676,303  | 23,816,773  | 5,459,296          | -3.14%                    | -3.48%                      | 12.86%                   |
| WINE        | DOMESTIC           | 25,301,584  | 27,135,654  | 27,556,655  | 29,030,785  | 30,223,125  | 6,928,078          | 0.60%                     | 4.11%                       | 14.50%                   |
|             | IMPORT             | 27,395,027  | 30,051,261  | 29,698,899  | 30,095,433  | 29,906,681  | 6,990,537          | -1.59%                    | -0.63%                      | 12.18%                   |
|             | WINE               | 52,696,612  | 57,186,915  | 57,255,554  | 59,126,218  | 60,129,805  | 13,918,614         | -0.51%                    | 1.70%                       | 13.35%                   |
| TOTAL LIQUO | R MARKET           | 380,847,048 | 396,331,950 | 392,664,316 | 395,630,712 | 382,323,643 | 97,046,001         | 0.05%                     | -3.36%                      | 19.64%                   |

|             |                    | 2007        | 2008        | 2009        | 2010        | 2011        | CURRENT<br>QUARTER | % CHG SAME<br>QTR PREV YR | % CHG CURR<br>YR VS PREV YR | LICENSEE %<br>SALES 2011 |
|-------------|--------------------|-------------|-------------|-------------|-------------|-------------|--------------------|---------------------------|-----------------------------|--------------------------|
| BEER        | DOMESTIC           | \$880,041   | \$909,493   | \$913,504   | \$918,445   | \$886,739   | \$235,330          | 4.34%                     | -3.45%                      | 20.33%                   |
|             | IMPORT             | \$182,965   | \$210,591   | \$224,424   | \$225,975   | \$238,248   | \$58,306           | 0.78%                     | 5.43%                       | 19.37%                   |
|             | BEER               | \$1,063,006 | \$1,120,084 | \$1,137,928 | \$1,144,420 | \$1,124,988 | \$293,636          | 3.62%                     | -1.70%                      | 20.13%                   |
| COOLERS AND | DOMESTIC           | \$90,288    | \$93,741    | \$93,165    | \$99,742    | \$99,621    | \$26,627           | 1.09%                     | -0.12%                      | 7.75%                    |
| CIDERS      | IMPORT             | \$15,876    | \$21,106    | \$24,682    | \$22,584    | \$21,931    | \$5,876            | 3.28%                     | -2.89%                      | 15.70%                   |
|             | COOLERS AND CIDERS | \$106,164   | \$114,847   | \$117,846   | \$122,326   | \$121,552   | \$32,503           | 1.48%                     | -0.63%                      | 9.18%                    |
| SPIRITS     | DOMESTIC           | \$374,821   | \$402,715   | \$404,055   | \$394,543   | \$388,515   | \$90,268           | -2.57%                    | -1.53%                      | 10.91%                   |
|             | IMPORT             | \$306,973   | \$342,802   | \$349,193   | \$355,703   | \$369,199   | \$81,692           | 3.76%                     | 3.79%                       | 15.22%                   |
|             | SPIRITS            | \$681,793   | \$745,517   | \$753,249   | \$750,246   | \$757,714   | \$171,960          | 0.34%                     | 1.00%                       | 13.01%                   |
| WINE        | DOMESTIC           | \$301,983   | \$333,490   | \$343,062   | \$363,287   | \$382,988   | \$86,092           | 2.40%                     | 5.42%                       | 15.31%                   |
|             | IMPORT             | \$416,871   | \$475,057   | \$471,602   | \$472,248   | \$488,837   | \$112,858          | 2.82%                     | 3.51%                       | 14.89%                   |
|             | WINE               | \$718,855   | \$808,547   | \$814,664   | \$835,536   | \$871,825   | \$198,949          | 2.64%                     | 4.34%                       | 15.08%                   |
| TOTAL LIQUO | R MARKET           | \$2,569,818 | \$2,788,996 | \$2,823,688 | \$2,852,528 | \$2,876,079 | \$697,048          | 2.41%                     | 0.83%                       | 16.26%                   |