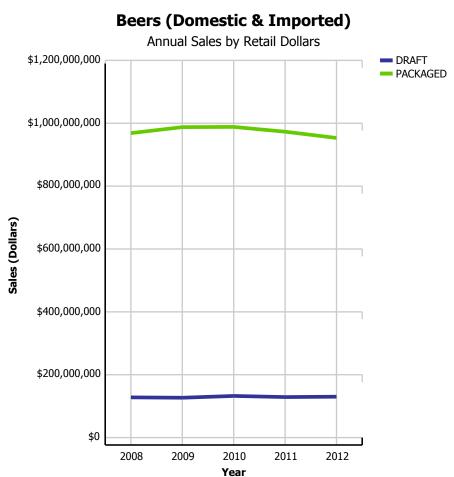

| -0.96%                    | 3.69%                       | 15.09%                   |
|              | IMPORT             | \$475,058   | \$471,602   | \$472,249   | \$488,842   | \$518,744   | \$117,620          | 4.22%                     | 6.12%                       | 14.58%                   |
|              | WINE               | \$808,548   | \$814,656   | \$835,539   | \$873,566   | \$917,656   | \$204,572          | 1.95%                     | 5.05%                       | 14.81%                   |
| TOTAL LIQUOR | R MARKET           | \$2,788,997 | \$2,823,681 | \$2,852,548 | \$2,878,460 | \$2,919,245 | \$678,967          | -2.90%                    | 1.42%                       | 16.15%                   |

### **Beer Market - Packaged vs Draft (Domestic & Imported)**





### **Beer Market - Domestic vs Import (Packaged)**





## **Beer Market - Import Beer**



UNITED STATES OF AMERI...

29.8%

27.2%

|                              |          | 2008        | 2009        | 2010        | 2011        | 2012        | CURRENT<br>QUARTER | % CHG SAME<br>QTR PREV YR | % CHG CURR<br>YR VS PREV YR | LICENSEE %<br>SALES 2012 |
|------------------------------|----------|-------------|-------------|-------------|-------------|-------------|--------------------|---------------------------|-----------------------------|--------------------------|
| Breweries with Annual        | DRAFT    | 36,425,591  | 33,847,714  | 33,788,707  | 30,285,341  | 28,262,878  | 6,532,700          | -13.06%                   | -6.68%                      | 98.65%                   |
| Pr