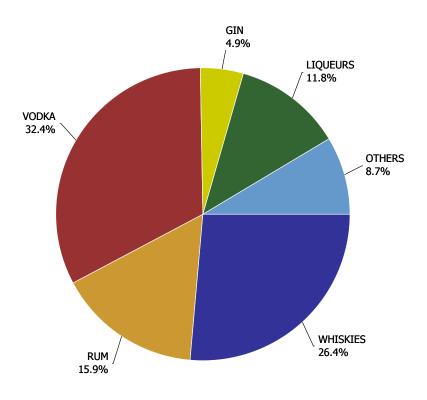

| 3.55%                    |
|          | WINE             | \$2,756  | \$2,940  | \$2,688  | \$2,205  | \$2,117  | \$484              | -0.88%                    | -3.97%                      | 5.58%                    |
|          | IMPORT - TOTAL   | \$14,266 | \$15,178 | \$12,695 | \$11,555 | \$10,579 | \$2,626            | -8.17%                    | -8.45%                      | 3.93%                    |
| COOLERS  | - TOTAL          | \$68,628 | \$69,692 | \$73,209 | \$72,205 | \$72,518 | \$18,579           | -4.71%                    | 0.43%                       | 6.90%                    |

### **Spirit Sales**





### **Spirit Market**

### **Spirit Market Share**

Current Quarter by Volume (Litres)



### **Spirit Market Share**

Current Quarter by Retail Dollars



|           |             | 2008      | 2009      | 2010      | 2011      | 2012      | CURRENT<br>QUARTER | % CHG SAME<br>QTR PREV YR | % CHG CURR<br>YR VS PREV YR | LICENSEE %<br>SALES 2012 |
|-----------|-------------|-----------|-----------|-----------|-----------|-----------|--------------------|---------------------------|-----------------------------|--------------------------|
| ARMAGNA   | c           | 1,126     | 1,478     | 1,361     | 1,603     | 2,021     | 458                | 8.81%                     | 26.06%                      | 9.11%                    |
| ASIAN SP  | IRITS       | 137,465   | 136,022   | 134,148   | 136,007   | 147,647   | 34,461             | 13.33%                    | 8.56%                       | 39.67%                   |
| BRANDY    | DOMESTIC