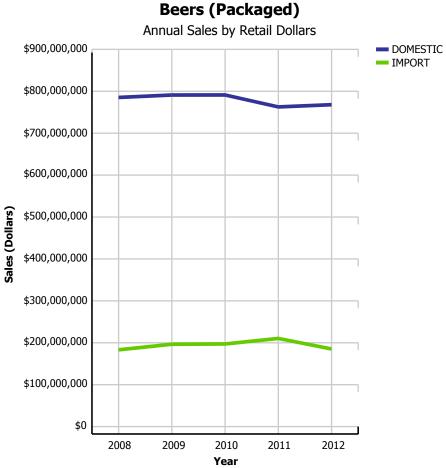

| 15.09%                   |
|              | IMPORT             | \$475,058   | \$471,602   | \$472,249   | \$488,842   | \$518,744   | \$117,620          | 4.22%                     | 6.12%                       | 14.58%                   |
|              | WINE               | \$808,548   | \$814,656   | \$835,539   | \$873,566   | \$917,656   | \$204,572          | 1.95%                     | 5.05%                       | 14.81%                   |
| TOTAL LIQUOR | R MARKET           | \$2,788,997 | \$2,823,681 | \$2,852,548 | \$2,878,460 | \$2,919,245 | \$678,967          | -2.90%                    | 1.42%                       | 16.15%                   |

### **Beer Market - Packaged vs Draft (Domestic & Imported)**





### **Beer Market - Domestic vs Import (Packaged)**





## **Beer Market - Import Beer**



UNITED STATES OF AMERI...

29.8%

27.2%

|                              |          | 2008        | 2009        | 2010        | 2011        | 2012        | CURRENT<br>QUARTER | % CHG SAME<br>QTR PREV YR | % CHG CURR<br>YR VS PREV YR | LICENSEE %<br>SALES 2012 |
|------------------------------|----------|-------------|-------------|-------------|-------------|-------------|--------------------|---------------------------|-----------------------------|--------------------------|
| Breweries with Annual        | DRAFT    | 36,425,591  | 33,847,714  | 33,788,707  | 30,285,341  | 28,262,878  | 6,532,700          | -13.06%                   | -6.68%                      | 98.65%                   |
| Production Over<br>160,000HL | PACKAGED | 188,082,829 | 183