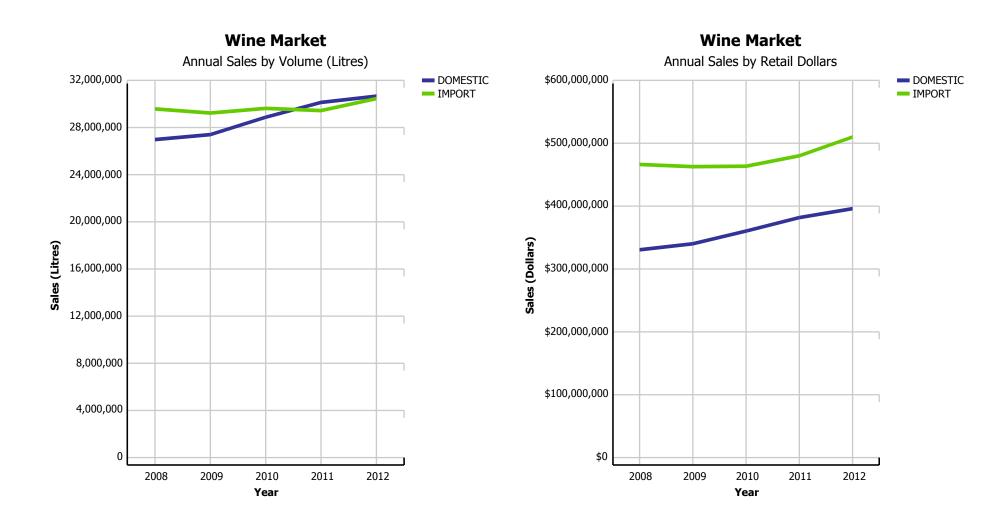

|               |                          | 2008      | 2009      | 2010      | 2011      | 2012      | CURRENT<br>QUARTER | % CHG SAME<br>QTR PREV YR | % CHG CURR<br>YR VS PREV YR | LICENSEE %<br>SALES 2012 |
|---------------|--------------------------|-----------|-----------|-----------|-----------|-----------|--------------------|---------------------------|-----------------------------|--------------------------|
| COFFEE        | COFFEE - TOTAL           | 393,497   | 364,411   | 318,021   | 294,420   | 289,208   | 51,118             | -4.34%                    | -1.77%                      | 12.88%                   |
| CRANBERRY     | DOMESTIC                 | 0         | 39        | 34        | 28        | 41        | 7                  | 125.00%                   | 44.74%                      | 0.00%                    |
|               | CRANBERRY -<br>TOTAL     | 0         | 39        | 34        | 28        | 41        | 7                  | 125.00%                   | 44.74%                      | 0.00%                    |
| CREAM         | DOMESTIC                 | 2,858     | 1,800     | 2,650     | 1,450     | 2,611     | 729                | 207.38%                   | 80.10%                      | 15.71%                   |
|               | IMPORT                   | 1,117,129 | 1,070,487 | 1,030,107 | 1,024,963 | 1,037,733 | 167,532            | 1.34%                     | 1.25%                       | 5.23%                    |
|               | CREAM - TOTAL            | 1,119,987 | 1,072,287 | 1,032,757 | 1,026,412 | 1,040,344 | 168,261            | 1.63%                     | 1.36%                       | 5.26%                    |
| EGG           | IMPORT                   | 5,342     | 5,976     | 5,833     | 5,614     | 5,126     | 663                | -12.91%                   | -8.70%                      | 1.42%                    |
|               | EGG - TOTAL              | 5,342     | 5,976     | 5,833     | 5,614     | 5,126     | 663                | -12.91%                   | -8.70%                      | 1.42%                    |
| FRUIT - OTHER | DOMESTIC                 | 39,365    | 29,192    | 13,806    | 6,166     | 3,527     | 978                | -12.09%                   | -42.80%                     | 4.47%                    |
|               | IMPORT                   | 121,784   | 100,693   | 78,977    | 64,603    | 58,832    | 12,977             | -6.39%                    | -8.93%                      | 37.71%                   |
|               | FRUIT - OTHER<br>- TOTAL | 161,149   | 129,885   | 92,783    | 70,769    | 62,360    | 13,955             | -6.81%                    | -11.88%                     | 35.83%                   |
| GRAPE         | DOMESTIC                 | 45        | 46        | 45        | 18        | 1,092     | 1,092              | 12,033.33%                | 5,966.67%                   | 1.79%                    |
|               | IMPORT                   | 4,886     | 8,752     | 4,566     | 2,315     | 1,878     | 325                | -19.81%                   | -18.89%                     | 22.32%                   |
|               | GRAPE - TOTAL            | 4,931     | 8,798     | 4,611     | 2,333     | 2,970     | 1,417              | 242.21%                   | 27.29%                      | 14.77%                   |
| GRAPE FRUIT   | IMPORT                   | 1,208     | 1,154     | 811       | 698       | 596       | 131                | -23.05%                   | -14.65%                     | 36.31%                   |
|               | GRAPE FRUIT -<br>TOTAL   | 1,208     | 1,154     | 811       | 698       | 596       | 131                | -23.05%                   | -14.65%                     | 36.31%                   |
| HAZELNUT      | IMPORT                   | 26,083    | 23,322    | 20,557    | 20,262    | 19,276    | 3,560              | 1.73%                     | -4.87%                      | 35.33%                   |
|               | HAZELNUT -<br>TOTAL      | 26,083    | 23,322    | 20,557    | 20,262    | 19,276    | 3,560              | 1.73%                     | -4.87%                      | 35.33%                   |
| HERBAL        | DOMESTIC                 | 996       | 1,769     | 1,349     | 1,366     | 1,358     | 350                | 25.22%                    | -0.55%                      | 17.56%                   |
|               | IMPORT                   | 391,071   | 355,631   | 329,817   | 313,473   | 307,141   | 66,444             | -6.56%                    | -2.02%                      | 46.25%                   |
|               | HERBAL -<br>TOTAL        | 392,067   | 357,400   | 331,166   | 314,838   | 308,499   | 66,794             | -6.44%                    | -2.01%                      | 46.12%                   |
| HONEY         | IMPORT                   | 0         | 0         | 0         | 0         | 18        | 18                 | n/a                       | n/a                         | 0.00%                    |
|               | HONEY - TOTAL            | 0         | 0         | 0         | 0         | 18        | 18                 | n/a                       | n/a                         | 0.00%                    |
| LEMON         | IMPORT                   | 19,662    | 18,383    | 19,246    | 23,600    | 22,978    | 5,200              | -4.74%                    | -2.64%                      | 16.46%                   |
|               | LEMON - TOTAL            | 19,662    | 18,383    | 19,246    | 23,600    | 22,978    | 5,200              | -4.74%                    | -2.64%                      | 16.46%                   |