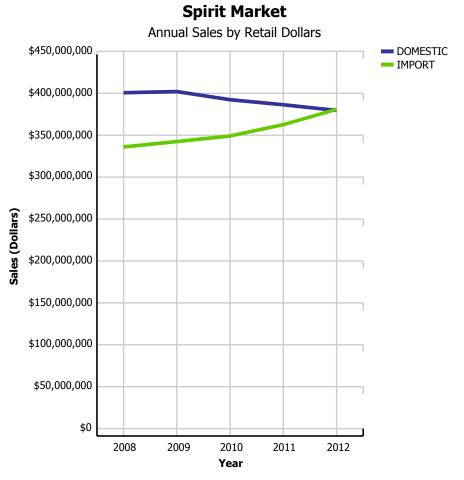

|
|          | SPIRIT           | \$11,495 | \$12,233 | \$10,004 | \$9,335  | \$8,352  | \$2,043            | -13.55%                   | -10.54%                     | 3.55%                    |
|          | WINE             | \$2,756  | \$2,940  | \$2,688  | \$2,205  | \$2,117  | \$484              | -0.88%                    | -3.97%                      | 5.58%                    |
|          | IMPORT - TOTAL   | \$14,266 | \$15,178 | \$12,695 | \$11,555 | \$10,579 | \$2,626            | -8.17%                    | -8.45%                      | 3.93%                    |
| COOLERS  | - TOTAL          | \$68,628 | \$69,692 | \$73,209 | \$72,205 | \$72,518 | \$18,579           | -4.71%                    | 0.43%                       | 6.90%                    |

### **Spirit Sales**





### **Spirit Market**

### **Spirit Market Share**

Current Quarter by Volume (Litres)



### **Spirit Market Share**

Current Quarter by Retail Dollars



|           |             | 2008      | 2009      | 2010      | 2011      | 2012      | CURRENT<br>QUARTER | % CHG SAME<br>QTR PREV YR | % CHG CURR<br>YR VS PREV YR | LICENSEE %<br>SALES 2012 |
|-----------|-------------|-----------|-----------|-----------|-----------|-----------|--------------------|---------------------------|-----------------------------|--------------------------|
| ARMAGNA   | c           | 1,126     | 1,478     | 1,361     | 1,603     | 2,021     | 458                | 8.81%                     | 26.06%                      | 9.11%                    |
| ASIAN SP  | IRITS       | 137,465   | 136,022   | 134,148