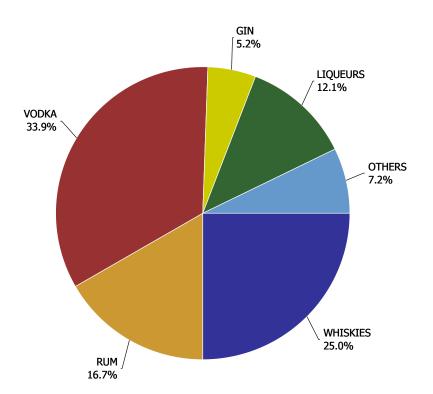

\$2,043            | -13.55%                   | -10.54%                     | 3.55%                    |
|          | WINE             | \$2,756  | \$2,940  | \$2,688  | \$2,205  | \$2,117  | \$484              | -0.88%                    | -3.97%                      | 5.58%                    |
|          | IMPORT - TOTAL   | \$14,266 | \$15,178 | \$12,695 | \$11,555 | \$10,579 | \$2,626            | -8.17%                    | -8.45%                      | 3.93%                    |
| COOLERS  | - TOTAL          | \$68,628 | \$69,692 | \$73,209 | \$72,205 | \$72,518 | \$18,579           | -4.71%                    | 0.43%                       | 6.90%                    |

### **Spirit Sales**





### **Spirit Market**

### **Spirit Market Share**

Current Quarter by Volume (Litres)



### **Spirit Market Share**

Current Quarter by Retail Dollars



|           |             | 2008      | 2009      | 2010      | 2011      | 2012      | CURRENT<br>QUARTER | % CHG SAME<br>QTR PREV YR | % CHG CURR<br>YR VS PREV YR | LICENSEE %<br>SALES 2012 |
|-----------|-------------|-----------|-----------|-----------|-----------|-----------|--------------------|---------------------------|-----------------------------|--------------------------|
| ARMAGNA   | c           | 1,126     | 1,478     | 1,361     | 1,603     | 2,021     | 458                | 8.81%                     | 26.06%                      | 9.11%                    |
| ASIAN SP  | IRITS       | 137,465   | 136,022   | 134,148   | 136,007   | 147,647   | 34,461             | 13.33%                    | 8.56%