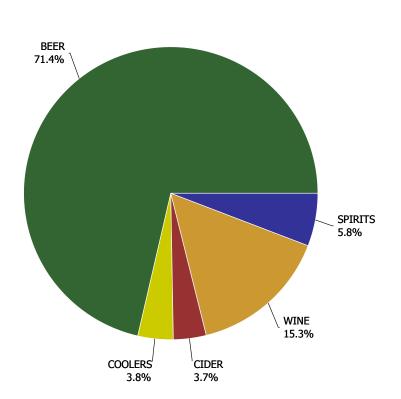

### **Total Market Share**

### **Total Market Share**

Current Quarter by Volume (Litres)