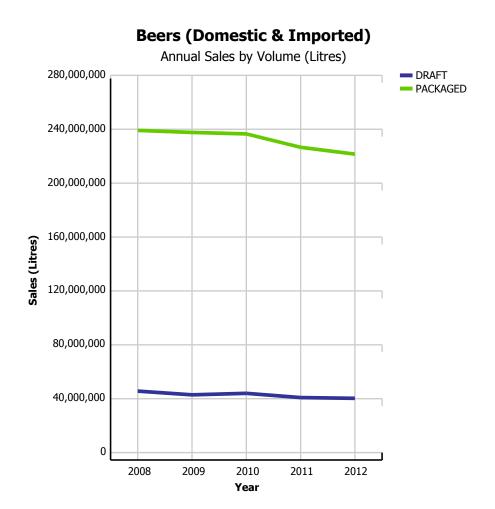

| -0.96%                    | 3.69%                       | 15.09%                   |
|              | IMPORT             | \$475,058   | \$471,602   | \$472,249   | \$488,842   | \$518,744   | \$117,620          | 4.22%                     | 6.12%                       | 14.58%                   |
|              | WINE               | \$808,548   | \$814,656   | \$835,539   | \$873,566   | \$917,656   | \$204,572          | 1.95%                     | 5.05%                       | 14.81%                   |
| TOTAL LIQUOR | R MARKET           | \$2,788,997 | \$2,823,681 | \$2,852,548 | \$2,878,460 | \$2,919,245 | \$678,967          | -2.90%                    | 1.42%                       | 16.15%                   |

### **Beer Market - Packaged vs Draft (Domestic & Imported)**





### **Beer Market - Domestic vs Import (Packaged)**





## **Beer Market - Import Beer**



UNITED STATES OF AMERI...

29.8%

27.2%

|                              |          | 2008        | 2009        | 2010        | 2011        | 2012        | CURRENT<br>QUARTER | % CHG SAME<br>QTR PREV YR | % CHG CURR<br>YR VS PREV YR | LICENSEE %<br>SALES 2012 |
|------------------------------|----------|-------------|-------------|-------------|-------------|-------------|--------------------|---------------------------|-----------------------------|--------------------------|
| Breweries with Annual        | DRAFT    | 36,425,591  | 33,847,714  | 33,788,707  | 30,285,341  | 28,262,878  | 6,532,700          | -13.06%                   | -6.68%                      | 98.65%                   |
|