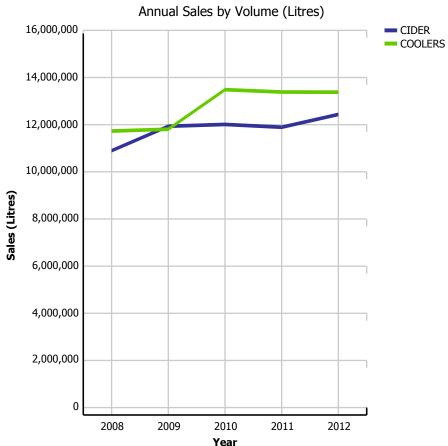

### **Coolers and Ciders (Domestic & Imported)**

| CIDER - TO | OTAL             | 10,975,448 | 12,011,450 | 12,088,724 | 11,969,762 | 12,512,989 | 3,410,018          | 8.03%                     | 4.54%                       | 10.58%                   |
|------------|------------------|------------|------------|------------|------------|------------|--------------------|---------------------------|-----------------------------|--------------------------|
|            | IMPORT - TOTAL   | 1,343,735  | 1,899,867  | 1,880,195  | 2,031,362  | 2,176,019  | 600,516            | 2.05%                     | 7.12%                       | 29.58%                   |
|            | PACKAGED         | 928,535    | 1,470,717  | 1,491,295  | 1,667,012  | 1,805,219  | 509,891            | 4.07%                     | 8.29%                       | 15.21%                   |
| IMPORT     | DRAFT            | 415,200    | 429,150    | 388,900    | 364,350    | 370,800    | 90,625             | -7.99%                    | 1.77%                       | 99.53%                   |
|            | DOMESTIC - TOTAL | 9,631,714  | 10,111,583 | 10,208,529 | 9,938,399  | 10,336,970 | 2,809,502          | 9.41%                     | 4.01%                       | 6.58%                    |
|            | PACKAGED - OTHER | 38,763     | 15,981     | 28,450     | 30,960     | 32,935     | 7,923              | 13.09%                    | 6.38%                       | 3.81%                    |
|            | PACKAGED         | 9,558,866  | 10,046,577 | 10,096,308 | 9,809,392  | 10,189,390 | 2,769,392          | 9.30%                     | 3.87%                       | 5.59%                    |
| DOMESTIC   | DRAFT            | 34,085     | 49,025     | 83,770     | 98,048     | 114,645    | 32,187             | 18.68%                    | 16.93%                      | 95.56%                   |
|            |                  | 2008       | 2009       | 2010       | 2011       | 2012       | CURRENT<br>QUARTER | % CHG SAME<br>QTR PREV YR | % CHG CURR<br>YR VS PREV YR | LICENSEE %<br>SALES 2012 |

| CIDER - TO | OTAL             | \$46,219 | \$48,154 | \$49,117 | \$49,408 | \$52,905 | \$14,191           | 8.62%                     | 7.08%                       | 11.50%                   |
|------------|------------------|----------|----------|----------|----------|----------|--------------------|---------------------------|-----------------------------|--------------------------|
|            | IMPORT - TOTAL   | \$6,840  | \$9,504  | \$9,889  | \$10,380 | \$11,662 | \$3,119            | 3.28%                     | 12.35%                      | 28.26%                   |
|            | PACKAGED         | \$4,988  | \$7,553  | \$8,017  | \$8,721  | \$9,972  | \$2,706            | 5.26%                     | 14.35%                      | 16.18%                   |
| IMPORT     | DRAFT            | \$1,852  | \$1,951  | \$1,872  | \$1,659  | \$1,690  | \$413              | -8.06%                    | 1.84%                       | 99.52%                   |
|            | DOMESTIC - TOTAL | \$39,378 | \$38,650 | \$39,228 | \$39,028 | \$41,243 | \$11,072           | 10.22%                    | 5.67%                       | 6.76%                    |
|            | PACKAGED - OTHER | \$715    | \$444    | \$616    | \$569    | \$567    | \$136              | 18.44%                    | -0.40%                      | 4.21%                    |
|            | PACKAGED         | \$38,540 | \$38,014 | \$38,296 | \$38,073 | \$40,230 | \$10,811           | 10.04%                    | 5.67%                       | 5.81%                    |
| DOMESTIC   | DRAFT            | \$123    | \$192    | \$316    | \$386    | \$446    | \$124              | 18.12%                    | 15.52%                      | 95.82%                   |
|            |                  | 2008     | 2009     | 2010     | 2011     | 2012     | CURRENT<br>QUARTER | % CHG SAME<br>QTR PREV YR | % CHG CURR<br>YR VS PREV YR | LICENSEE %<br>SALES 2012 |