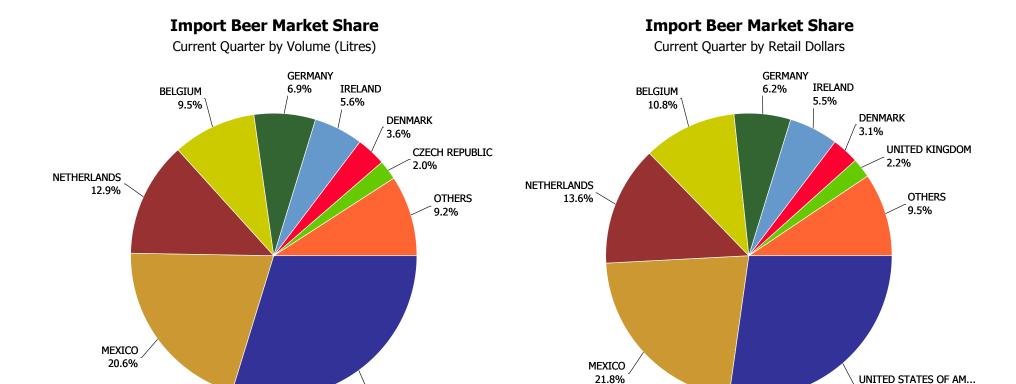

## **Beer Market - Import Beer**

UNITED STATES OF AMERI...

29.8%

27.2%

|                              |          | 2008        | 2009        | 2010        | 2011        | 2012        | CURRENT<br>QUARTER | % CHG SAME<br>QTR PREV YR | % CHG CURR<br>YR VS PREV YR | LICENSEE %<br>SALES 2012 |
|------------------------------|----------|-------------|-------------|-------------|-------------|-------------|--------------------|---------------------------|-----------------------------|--------------------------|
| Breweries with Annual        | DRAFT    | 36,425,591  | 33,847,714  | 33,788,707  | 30,285,341  | 28,262,878  | 6,532,700          | -13.06%                   | -6.68%                      | 98.65%                   |
| Production Over<br>160,000HL | PACKAGED | 188,082,829 | 183,550,730 | 178,969,911 | 159,884,742 | 158,673,641 | 39,051,238         | -8.74%                    | -0.76%                      | 8.17%                    |
|                              | TOTAL    | 224,508,420 | 217,398,444 | 212,758,618 | 190,170,083 | 186,936,519 | 45,583,939         | -9.39%                    | -1.70%                      | 21.85%                   |
| Breweries with Annual        | DRAFT    | 7,208,890   | 6,992,948   | 8,035,723   | 8,742,052   | 9,972,898   | 2,516,452          | 7.17%                     | 14.08%                      | 94.64%                   |
| Production up to 160,000HL   | PACKAGED | 12,527,137  | 13,867,971  | 17,779,465  | 23,482,681  | 27,025,388  | 6,983,788          | 9.81%                     | 15.09%                      | 2.38%                    |
|                              | TOTAL    | 19,736,028  | 20,860,920  | 25,815,188  | 32,224,733  | 36,998,286  | 9,500,240          | 9.10%                     | 14.81%                      | 27.25%                   |
| DOMESTIC DRAFT - TO          | TAL      | 43,634,481  | 40,840,663  | 41,824,430  | 39,027,394  | 38,235,776  | 9,049,152          | -8.24%                    | -2.03%                      | 97.60%                   |
| DOMESTIC PACKAGED            | - TOTAL  | 200,616,508 | 197,433,532 | 196,843,674 | 183,551,439 | 185,984,613 | 46,118,559         | -6.28%                    | 1.33%                       | 7.36%                    |
| DOMESTIC BEER - TO           | TAL      | 244,250,989 | 238,274,195 | 238,668,104 | 222,578,833 | 224,220,389 | 55,167,711         | -6.61%                    | 0.74%                       | 22.75%                   |

|                      |                                        | 2008       | 2009       | 2010       | 2011       | 2012       | CURRENT<br>QUARTER | % CHG SAME<br>QTR PREV YR | % CHG CURR<br>YR VS PREV YR | LICENSEE %<br>SALES 2012 |
|----------------------|----------------------------------------|------------|------------|------------|------------|------------|--------------------|---------------------------|-----------------------------|--------------------------|
| TRINIDAD             | PACKAGED                               | 22,921     | 19,660     | 17,573     | 23,861     | 22,671     | 4,798              | -23.13%                   | -4.99%                      | 11.34%                   |
| AND TOBAGO           | TRINIDAD AND<br>TOBAGO - Total         | 22,921     | 19,660     | 17,573     | 23,861     | 22,671     | 4,798              | -23.13%                   | -4.99%                      | 11.34%                   |
| TURKEY               | PACKAGED                               | 50,187     | 45,539     | 30,280     | 35,889     | 53,760     | 13,787             | 15.82%                    | 49.80%                      | 11.02%                   |
|                      | TURKEY - Total                         | 50,187     | 45,539     | 30,280     | 35,889     | 53,760     | 13,787             | 15.82%                    | 49.80%                      | 11.02%                   |
| UKRAINE              | PACKAGED                               | 8,510      | 7,444      | 6,099      | 1,744      | 0          | 0                  | n/a                       | -100.00%                    | 0.00%                    |
|                      | UKRAINE - Total                        | 8,510      | 7,444      | 6,099      | 1,744      | 0          | 0                  | n/a                       | -100.00%                    | 0.00%                    |
| UNITED               | DRAFT                                  | 81,672     | 70,286     | 58,264     | 66,980     | 67,840     | 17,070             | -10.35%                   | 1.28%                       | 98.89%                   |
| KINGDOM              | PACKAGED                               | 712,978    | 768,881    | 745,389    | 711,973    | 732,326    | 173,857            | 7.96%                     | 2.86%                       | 7.52%                    |
|                      | UNITED<br>KINGDOM -<br>Total           | 794,650    | 839,167    | 803,653    | 778,953    | 800,166    | 190,927            | 6.02%                     | 2.72%                       | 15.26%                   |
| UNITED               | DRAFT                                  | 9,423      | 15,799     | 28,918     | 83,832     | 295,169    | 95,601             | 231.91%                   | 252.10%                     | 97.94%                   |
| STATES OF<br>AMERICA | PACKAGED                               | 9,558,463  | 11,055,477 | 12,777,430 | 19,037,536 | 12,809,615 | 3,004,909          | -22.46%                   | -32.71%                     | 9.58%                    |
| 7 II LING (          | UNITED STATES<br>OF AMERICA -<br>Total | 9,567,886  | 11,071,276 | 12,806,348 | 19,121,368 | 13,104,784 | 3,100,510          | -20.59%                   | -31.47%                     | 11.57%                   |
| VIETNAM              | PACKAGED                               | 3,683      | 546        | 435        | 1,009      | 1,895      | 520                | 25.02%                    | 87.83%                      | 89.47%                   |
|                      | VIETNAM - Total                        | 3,683      | 546        | 435        | 1,009      | 1,895      | 520                | 25.02%                    | 87.83%                      | 89.47%                   |
| IMPORT DRAF          | Γ - TOTAL                              | 3,387,120  | 3,417,028  | 3,544,558  | 3,194,158  | 3,432,985  | 844,711            | 4.40%                     | 7.48%                       | 98.91%                   |
| IMPORT PACKA         | AGED - TOTAL                           | 42,653,611 | 44,328,359 | 43,810,063 | 47,178,877 | 39,658,753 | 9,572,488          | -13.55%                   | -15.94%                     | 14.55%                   |
| IMPORT BEE           | R - TOTAL                              | 46,040,731 | 47,745,386 | 47,354,621 | 50,373,035 | 43,091,738 | 10,417,200         | -12.33%                   | -14.45%                     | 21.27%                   |

|                      |                                        | 2008      | 2009      | 2010      | 2011      | 2012      | CURRENT<br>QUARTER | % CHG SAME<br>QTR PREV YR | % CHG CURR<br>YR VS PREV YR | LICENSEE %<br>SALES 2012 |
|----------------------|----------------------------------------|-----------|-----------|-----------|-----------|-----------|--------------------|---------------------------|-----------------------------|--------------------------|
| TURKEY               | PACKAGED                               | \$218     | \$209     | \$146     | \$175     | \$262     | \$67               | 14.91%                    | 50.06%                      | 11.75%                   |
|                      | TURKEY - Total                         | \$218     | \$209     | \$146     | \$175     | \$262     | \$67               | 14.91%                    | 50.06%                      | 11.75%                   |
| UKRAINE              | PACKAGED                               | \$39      | \$34      | \$28      | \$8       | \$0       | \$0                | n/a                       | -100.00%                    | 0.00%                    |
|                      | UKRAINE - Total                        | \$39      | \$34      | \$28      | \$8       | \$0       | \$0                | n/a                       | -100.00%                    | 0.00%                    |
| UNITED               | DRAFT                                  | \$339     | \$297     | \$245     | \$296     | \$315     | \$81               | -5.59%                    | 6.24%                       | 98.91%                   |
| KINGDOM              | PACKAGED                               | \$4,051   | \$4,503   | \$4,522   | \$4,384   | \$4,601   | \$1,046            | 5.76%                     | 4.96%                       | 7.84%                    |
|                      | UNITED<br>KINGDOM -<br>Total           | \$4,390   | \$4,799   | \$4,767   | \$4,680   | \$4,916   | \$1,127            | 4.86%                     | 5.04%                       | 13.67%                   |
| UNITED               | DRAFT                                  | \$37      | \$70      | \$144     | \$404     | \$1,197   | \$388              | 190.94%                   | 196.38%                     | 97.96%                   |
| STATES OF<br>AMERICA | PACKAGED                               | \$39,169  | \$47,024  | \$56,194  | \$78,329  | \$57,401  | \$13,871           | -18.07%                   | -26.72%                     | 10.18%                   |
| 7111211231           | UNITED STATES<br>OF AMERICA -<br>Total | \$39,206  | \$47,094  | \$56,338  | \$78,733  | \$58,598  | \$14,259           | -16.44%                   | -25.57%                     | 11.97%                   |
| VIETNAM              | PACKAGED                               | \$17      | \$2       | \$2       | \$5       | \$9       | \$2                | 24.99%                    | 88.30%                      | 89.46%                   |
|                      | VIETNAM - Total                        | \$17      | \$2       | \$2       | \$5       | \$9       | \$2                | 24.99%                    | 88.30%                      | 89.46%                   |
|                      |                                        |           |           |           |           |           |                    |                           |                             |                          |
| IMPORT DRAF          | T - TOTAL                              | \$14,145  | \$14,719  | \$15,611  | \$14,720  | \$15,838  | \$3,889            | 3.29%                     | 7.60%                       | 98.93%                   |
| IMPORT PACK          | (AGED - TOTAL                          | \$196,446 | \$209,705 | \$210,365 | \$223,546 | \$198,439 | \$48,448           | -11.19%                   | -11.23%                     | 15.45%                   |
| IMPORT BEE           | R - TOTAL                              | \$210,591 | \$224,424 | \$225,976 | \$238,265 | \$214,277 | \$52,337           | -10.26%                   | -10.07%                     | 21.62%                   |