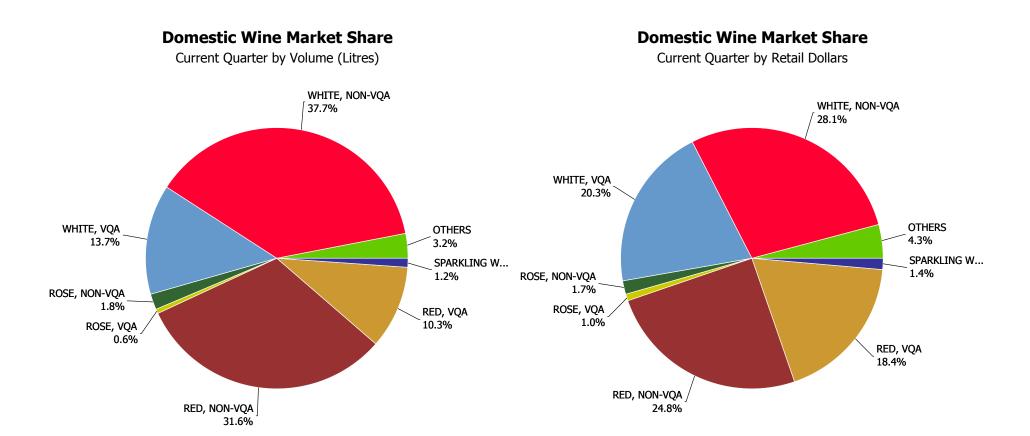

| WINE - DOMESTIC                      | % Change |
|--------------------------------------|----------|
| TABLE WINE RED                       | -3.64%   |
| TABLE WINE ROSE                      | 2.93%    |
| TABLE WINE WHITE                     | 2.28%    |
| SPARKLING WINE                       | -0.26%   |
| APERITIF, DESSERT AND FORTIFIED WINE | -10.19%  |