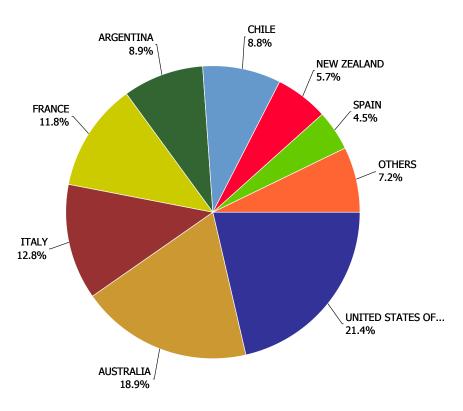

|           |                              | 2008      | 2009      | 2010      | 2011      | 2012      | CURRENT<br>QUARTER | % CHG SAME<br>QTR PREV YR | % CHG CURR<br>YR VS PREV YR | LICENSEE %<br>SALES 2012 |
|-----------|------------------------------|-----------|-----------|-----------|-----------|-----------|--------------------|---------------------------|-----------------------------|--------------------------|
| ARGENTINA | PACKAGED                     | 82,574    | 188       | 143       | 1,810     | 1,645     | 6                  | -99.03%                   | -9.08%                      | 0.00%                    |
|           | ARGENTINA -<br>Total         | 82,574    | 188       | 143       | 1,810     | 1,645     | 6                  | -99.03%                   | -9.08%                      | 0.00%                    |
| AUSTRALIA | PACKAGED                     | 119,806   | 41,305    | 43,053    | 31,227    | 25,734    | 5,790              | -13.59%                   | -17.59%                     | 20.74%                   |
|           | AUSTRALIA -<br>Total         | 119,806   | 41,305    | 43,053    | 31,227    | 25,734    | 5,790              | -13.59%                   | -17.59%                     | 20.74%                   |
| AUSTRIA   | DRAFT                        | 0         | 0         | 3,675     | 9,125     | 11,650    | 2,050              | -18.81%                   | 27.67%                      | 97.00%                   |
|           | PACKAGED                     | 6,507     | 36,111    | 58,486    | 56,290    | 68,365    | 17,967             | 44.80%                    | 21.45%                      | 37.90%                   |
|           | AUSTRIA - Total              | 6,507     | 36,111    | 62,161    | 65,415    | 80,015    | 20,017             | 34.05%                    | 22.32%                      | 46.51%                   |
| BELGIUM   | DRAFT                        | 1,227,410 | 1,237,990 | 1,117,260 | 906,465   | 787,743   | 188,873            | -11.36%                   | -13.10%                     | 99.20%                   |
|           | PACKAGED                     | 4,322,570 | 4,465,025 | 3,816,985 | 3,371,355 | 3,395,966 | 795,690            | -6.36%                    | 0.73%                       | 18.07%                   |
|           | BELGIUM - Total              | 5,549,980 | 5,703,015 | 4,934,245 | 4,277,820 | 4,183,709 | 984,563            | -7.36%                    | -2.20%                      | 33.34%                   |
| BRAZIL    | PACKAGED                     | 1,150,826 | 783,013   | 298,487   | 93,878    | -64       | 9                  | -97.65%                   | -100.07%                    | 0.00%                    |
|           | BRAZIL - Total               | 1,150,826 | 783,013   | 298,487   | 93,878    | -64       | 9                  | -97.65%                   | -100.07%                    | 0.00%                    |
| CANADA    | PACKAGED                     | 0         | 0         | 0         | 0         | 311       | 311                | n/a                       | n/a                         | 0.00%                    |
|           | CANADA - Total               | 0         | 0         | 0         | 0         | 311       | 311                | n/a                       | n/a                         | 0.00%                    |
| CHILE     | PACKAGED                     | 0         | 0         | 1,115     | 605       | 86        | 0                  | -100.00%                  | -85.82%                     | 0.00%                    |
|           | CHILE - Total                | 0         | 0         | 1,115     | 605       | 86        | 0                  | -100.00%                  | -85.82%                     | 0.00%                    |
| CHINA     | PACKAGED                     | 275,489   | 295,079   | 356,354   | 306,634   | 301,494   | 66,011             | -8.41%                    | -1.68%                      | 39.73%                   |
|           | CHINA - Total                | 275,489   | 295,079   | 356,354   | 306,634   | 301,494   | 66,011             | -8.41%                    | -1.68%                      | 39.73%                   |
| CROATIA   | PACKAGED                     | 0         | 45,336    | 79,752    | 54,767    | 40,618    | 9,607              | -15.17%                   | -25.84%                     | 5.71%                    |
|           | CROATIA - Total              | 0         | 45,336    | 79,752    | 54,767    | 40,618    | 9,607              | -15.17%                   | -25.84%                     | 5.71%                    |
| CZECH     | DRAFT                        | 0         | 4,922     | 30,912    | 36,684    | 43,481    | 11,075             | 20.77%                    | 18.53%                      | 79.78%                   |
| REPUBLIC  | PACKAGED                     | 746,156   | 666,150   | 767,310   | 765,352   | 828,181   | 201,221            | 8.99%                     | 8.21%                       | 4.99%                    |
|           | CZECH<br>REPUBLIC -<br>Total | 746,156   | 671,072   | 798,222   | 802,036   | 871,662   | 212,296            | 9.55%                     | 8.68%                       | 8.72%                    |
| DENMARK   | DRAFT                        | 1,950     | 19,700    | 51,750    | 57,250    | 109,600   | 46,950             | 180.30%                   | 91.44%                      | 98.49%                   |
| -         | PACKAGED                     | 1,074,701 | 1,267,446 | 1,364,180 | 1,382,730 | 1,327,079 | 324,843            | -7.20%                    | -4.02%                      | 1.32%                    |

|         |                    | 2008      | 2009      | 2010      | 2011      | 2012      | CURRENT<br>QUARTER | % CHG SAME<br>QTR PREV YR | % CHG CURR<br>YR VS PREV YR | LICENSEE %<br>SALES 2012 |
|---------|--------------------|-----------|-----------|-----------|-----------|-----------|--------------------|---------------------------|-----------------------------|--------------------------|
| DENMARK | DENMARK -<br>Total | 1,076,651 | 1,287,146 | 1,415,930 | 1,439,980 | 1,436,679 | 371,793            | 1.36%                     | -0.23%                      | 8.73%                    |
| ESTONIA | PACKAGED           | 0         | 0         | 360       | 156       | 0         | 0                  | n/a                       | -100.00%                    | 0.00%                    |
|         | ESTONIA - Total    | 0         | 0         | 360       | 156       | 0         | 0                  | n/a                       | -100.00%                    | 0.00%                    |
| FIJI    | PACKAGED           | 1         | 0         | 0         | 0         | 0         | 0                  | n/a                       | n/a                         | 0.00%                    |
|         | FIJI - Total       | 1         | 0         | 0         | 0         | 0         | 0                  | n/a                       | n/a                         | 0.00%                    |
| FRANCE  | DRAFT              | 64,150    | 52,660    | 73,940    | 141,110   | 141,310   | 34,300             | -38.83%                   | 0.14%                       | 99.89%                   |
|         | PACKAGED           | 173,791   | 188,515   | 202,977   | 223,263   | 504,190   | 136,269            | 74.77%                    | 125.83%                     | 34.45%                   |
|         | FRANCE - Total     | 237,941   | 241,175   | 276,917   | 364,373   | 645,500   | 170,569            | 27.25%                    | 77.15%                      | 48.78%                   |
| GERMANY | DRAFT              | 215,765   | 186,220   | 228,740   | 136,010   | 134,210   | 29,410             | 3.08%                     | -1.32%                      | 97.08%                   |
|         | PACKAGED           | 3,184,689 | 3,483,199 | 3,385,832 | 3,210,822 | 3,179,042 | 692,194            | -15.07%                   | -0.99%                      | 3.26%                    |
|         | GERMANY -<br>Total | 3,400,454 | 3,669,419 | 3,614,572 | 3,346,832 | 3,313,252 | 721,604            | -14.45%                   | -1.00%                      | 7.06%                    |
| GREECE  | PACKAGED           | 8,685     | 8,135     | 9,359     | 9,256     | 12,093    | 3,122              | 18.81%                    | 30.65%                      | 76.77%                   |
|         | GREECE - Total     | 8,685     | 8,135     | 9,359     | 9,256     | 12,093    | 3,122              | 18.81%                    | 30.65%                      | 76.77%                   |
| INDIA   | PACKAGED           | 63,651    | 55,731    | 51,163    | 44,667    | 5,855     | 1,088              | -87.88%                   | -86.89%                     | 85.22%                   |
|         | INDIA - Total      | 63,651    | 55,731    | 51,163    | 44,667    | 5,855     | 1,088              | -87.88%                   | -86.89%                     | 85.22%                   |
| IRELAND | DRAFT              | 1,352,650 | 1,347,700 | 1,343,650 | 1,219,400 | 1,265,450 | 278,000            | -1.33%                    | 3.78%                       | 99.79%                   |
|         | PACKAGED           | 1,253,450 | 1,276,274 | 1,252,886 | 1,199,935 | 1,303,952 | 300,988            | 11.17%                    | 8.67%                       | 12.37%                   |
|         | IRELAND - Total    | 2,606,100 | 2,623,974 | 2,596,536 | 2,419,335 | 2,569,402 | 578,988            | 4.80%                     | 6.20%                       | 55.42%                   |
| ITALY   | DRAFT              | 0         | 0         | 0         | 0         | 30,540    | 8,130              | n/a                       | n/a                         | 99.90%                   |
|         | PACKAGED           | 108,113   | 132,544   | 178,936   | 230,859   | 276,123   | 70,363             | 4.27%                     | 19.61%                      | 29.57%                   |
|         | ITALY - Total      | 108,113   | 132,544   | 178,936   | 230,859   | 306,663   | 78,493             | 4.27%                     | 19.61%                      | 36.58%                   |
| JAMAICA | PACKAGED           | 185,638   | 201,923   | 229,654   | 225,223   | 230,270   | 55,018             | -6.25%                    | 2.24%                       | 20.81%                   |
|         | JAMAICA - Total    | 185,638   | 201,923   | 229,654   | 225,223   | 230,270   | 55,018             | -6.25%                    | 2.24%                       | 20.81%                   |
| JAPAN   | DRAFT              | 0         | 0         | 3,800     | 39,083    | 67,982    | 16,682             | 33.84%                    | 73.94%                      | 94.47%                   |
|         | PACKAGED           | 436,102   | 490,439   | 524,625   | 495,963   | 461,700   | 106,466            | -8.74%                    | -6.91%                      | 64.03%                   |
|         | JAPAN - Total      | 436,102   | 490,439   | 528,425   | 535,046   | 529,682   | 123,148            | -4.63%                    | -1.00%                      | 67.94%                   |
| KENYA   | PACKAGED           | 8,745     | 7,976     | 10,528    | 9,749     | 8,574     | 2,582              | 19.07%                    | -12.05%                     | 36.93%                   |

|             |                          | 2008       | 2009       | 2010       | 2011      | 2012      | CURRENT<br>QUARTER | % CHG SAME<br>QTR PREV YR | % CHG CURR<br>YR VS PREV YR | LICENSEE %<br>SALES 2012 |
|-------------|--------------------------|------------|------------|------------|-----------|-----------|--------------------|---------------------------|-----------------------------|--------------------------|
| KENYA       | KENYA - Total            | 8,745      | 7,976      | 10,528     | 9,749     | 8,574     | 2,582              | 19.07%                    | -12.05%                     | 36.93%                   |
| KOREA -     | PACKAGED                 | 14,764     | 11,855     | 11,642     | 13,122    | 23,841    | 5,615              | 0.81%                     | 81.68%                      | 47.26%                   |
| SOUTH       | KOREA - SOUTH<br>- Total | 14,764     | 11,855     | 11,642     | 13,122    | 23,841    | 5,615              | 0.81%                     | 81.68%                      | 47.26%                   |
| LAOS        | PACKAGED                 | 0          | 0          | 0          | 135       | 687       | 48                 | 50.00%                    | 410.29%                     | 0.00%                    |
|             | LAOS - Total             | 0          | 0          | 0          | 135       | 687       | 48                 | 50.00%                    | 410.29%                     | 0.00%                    |
| LATVIA      | PACKAGED                 | 0          | 0          | 180        | 0         | 0         | 0                  | n/a                       | n/a                         | 0.00%                    |
|             | LATVIA - Total           | 0          | 0          | 180        | 0         | 0         | 0                  | n/a                       | n/a                         | 0.00%                    |
| LEBANON     | PACKAGED                 | 0          | 0          | 0          | 0         | 609       | 317                | n/a                       | n/a                         | 92.19%                   |
|             | LEBANON -<br>Total       | 0          | 0          | 0          | 0         | 609       | 317                | n/a                       | n/a                         | 92.19%                   |
| LITHUANIA   | PACKAGED                 | 0          | 0          | 60         | 30        | 0         | 0                  | -100.00%                  | -100.00%                    | 0.00%                    |
|             | LITHUANIA -<br>Total     | 0          | 0          | 60         | 30        | 0         | 0                  | -100.00%                  | -100.00%                    | 0.00%                    |
| MEXICO      | PACKAGED                 | 11,689,091 | 11,944,224 | 10,977,204 | 9,438,798 | 8,063,679 | 2,141,659          | -16.08%                   | -14.57%                     | 22.64%                   |
|             | MEXICO - Total           | 11,689,091 | 11,944,224 | 10,977,204 | 9,438,798 | 8,063,679 | 2,141,659          | -16.08%                   | -14.57%                     | 22.64%                   |
| MONTENEGRO  | PACKAGED                 | 2,870      | 2,374      | 1,224      | 2,740     | 79        | 0                  | -100.00%                  | -97.11%                     | 0.00%                    |
|             | MONTENEGRO -<br>Total    | 2,870      | 2,374      | 1,224      | 2,740     | 79        | 0                  | -100.00%                  | -97.11%                     | 0.00%                    |
| NETHERLANDS | DRAFT                    | 434,100    | 481,750    | 603,650    | 498,220   | 478,010   | 116,570            | -17.30%                   | -4.06%                      | 99.41%                   |
|             | PACKAGED                 | 6,803,339  | 6,425,821  | 6,009,195  | 5,495,098 | 5,192,034 | 1,229,058          | -10.72%                   | -5.52%                      | 15.87%                   |
|             | NETHERLANDS -<br>Total   | 7,237,439  | 6,907,571  | 6,612,845  | 5,993,318 | 5,670,044 | 1,345,628          | -11.33%                   | -5.39%                      | 22.91%                   |
| NEW ZEALAND | PACKAGED                 | 93,616     | 85,200     | 78,223     | 71,996    | 75,290    | 17,666             | 4.43%                     | 4.58%                       | 4.46%                    |
|             | NEW ZEALAND -<br>Total   | 93,616     | 85,200     | 78,223     | 71,996    | 75,290    | 17,666             | 4.43%                     | 4.58%                       | 4.46%                    |
| NORWAY      | PACKAGED                 | 0          | 0          | 0          | 1,806     | 754       | 0                  | -100.00%                  | -58.24%                     | 0.00%                    |
|             | NORWAY - Total           | 0          | 0          | 0          | 1,806     | 754       | 0                  | -100.00%                  | -58.24%                     | 0.00%                    |
| PHILIPPINES | PACKAGED                 | 21,108     | 26,424     | 47,337     | 71,321    | 76,150    | 18,551             | -0.55%                    | 6.77%                       | 4.54%                    |

|             |                               | 2008    | 2009    | 2010    | 2011    | 2012    | CURRENT<br>QUARTER | % CHG SAME<br>QTR PREV YR | % CHG CURR<br>YR VS PREV YR | LICENSEE %<br>SALES 2012 |
|-------------|-------------------------------|---------|---------|---------|---------|---------|--------------------|---------------------------|-----------------------------|--------------------------|
| PHILIPPINES | PHILIPPINES -<br>Total        | 21,108  | 26,424  | 47,337  | 71,321  | 76,150  | 18,551             | -0.55%                    | 6.77%                       | 4.54%                    |
| POLAND      | PACKAGED                      | 116,735 | 93,837  | 103,959 | 119,428 | 109,835 | 26,860             | -10.62%                   | -8.03%                      | 5.57%                    |
|             | POLAND - Total                | 116,735 | 93,837  | 103,959 | 119,428 | 109,835 | 26,860             | -10.62%                   | -8.03%                      | 5.57%                    |
| PORTUGAL    | PACKAGED                      | 1       | 0       | 0       | 1,424   | 14,032  | 4,605              | 223.50%                   | 885.67%                     | 17.53%                   |
|             | PORTUGAL -<br>Total           | 1       | 0       | 0       | 1,424   | 14,032  | 4,605              | 223.50%                   | 885.67%                     | 17.53%                   |
| RUSSIA      | PACKAGED                      | 53,408  | 44,378  | 40,790  | 29,257  | 45,813  | 13,131             | 75.37%                    | 56.59%                      | 3.58%                    |
| (USSR)      | RUSSIA (USSR)<br>- Total      | 53,408  | 44,378  | 40,790  | 29,257  | 45,813  | 13,131             | 75.37%                    | 56.59%                      | 3.58%                    |
| SERBIA      | PACKAGED                      | 0       | 0       | 0       | 1,096   | 1,588   | 216                | -57.73%                   | 44.90%                      | 0.00%                    |
|             | SERBIA - Total                | 0       | 0       | 0       | 1,096   | 1,588   | 216                | -57.73%                   | 44.90%                      | 0.00%                    |
| SINGAPORE   | PACKAGED                      | 75,901  | 67,011  | 53,945  | 61,456  | 63,586  | 15,361             | 2.32%                     | 3.47%                       | 32.25%                   |
|             | SINGAPORE -<br>Total          | 75,901  | 67,011  | 53,945  | 61,456  | 63,586  | 15,361             | 2.32%                     | 3.47%                       | 32.25%                   |
| SLOVAK      | PACKAGED                      | 108     | 0       | 5,350   | 3,018   | 1,692   | 340                | -38.18%                   | -43.93%                     | 0.00%                    |
| REPUBLIC    | SLOVAK<br>REPUBLIC -<br>Total | 108     | 0       | 5,350   | 3,018   | 1,692   | 340                | -38.18%                   | -43.93%                     | 0.00%                    |
| SLOVENIA    | PACKAGED                      | 33,486  | 31,483  | 396     | 1,680   | 192     | 0                  | -100.00%                  | -88.60%                     | 0.00%                    |
|             | SLOVENIA -<br>Total           | 33,486  | 31,483  | 396     | 1,680   | 192     | 0                  | -100.00%                  | -88.60%                     | 0.00%                    |
| SOUTH       | PACKAGED                      | 36,296  | 22,266  | 26,805  | 35,479  | 32,879  | 7,590              | -13.43%                   | -7.33%                      | 4.05%                    |
| AFRICA      | SOUTH AFRICA -<br>Total       | 36,296  | 22,266  | 26,805  | 35,479  | 32,879  | 7,590              | -13.43%                   | -7.33%                      | 4.05%                    |
| SPAIN       | PACKAGED                      | 55,290  | 148,420 | 165,316 | 219,670 | 275,256 | 82,095             | 61.74%                    | 25.30%                      | 7.11%                    |
|             | SPAIN - Total                 | 55,290  | 148,420 | 165,316 | 219,670 | 275,256 | 82,095             | 61.74%                    | 25.30%                      | 7.11%                    |
| THAILAND    | PACKAGED                      | 99,361  | 83,129  | 79,045  | 84,773  | 89,277  | 21,964             | -3.49%                    | 5.31%                       | 54.99%                   |
|             | THAILAND -<br>Total           | 99,361  | 83,129  | 79,045  | 84,773  | 89,277  | 21,964             | -3.49%                    | 5.31%                       | 54.99%                   |

|                      |                                        | 2008       | 2009       | 2010       | 2011       | 2012       | CURRENT<br>QUARTER | % CHG SAME<br>QTR PREV YR | % CHG CURR<br>YR VS PREV YR | LICENSEE %<br>SALES 2012 |
|----------------------|----------------------------------------|------------|------------|------------|------------|------------|--------------------|---------------------------|-----------------------------|--------------------------|
| TRINIDAD             | PACKAGED                               | 22,921     | 19,660     | 17,573     | 23,861     | 22,671     | 4,798              | -23.13%                   | -4.99%                      | 11.34%                   |
| AND TOBAGO           | TRINIDAD AND<br>TOBAGO - Total         | 22,921     | 19,660     | 17,573     | 23,861     | 22,671     | 4,798              | -23.13%                   | -4.99%                      | 11.34%                   |
| TURKEY               | PACKAGED                               | 50,187     | 45,539     | 30,280     | 35,889     | 53,760     | 13,787             | 15.82%                    | 49.80%                      | 11.02%                   |
|                      | TURKEY - Total                         | 50,187     | 45,539     | 30,280     | 35,889     | 53,760     | 13,787             | 15.82%                    | 49.80%                      | 11.02%                   |
| UKRAINE              | PACKAGED                               | 8,510      | 7,444      | 6,099      | 1,744      | 0          | 0                  | n/a                       | -100.00%                    | 0.00%                    |
|                      | UKRAINE - Total                        | 8,510      | 7,444      | 6,099      | 1,744      | 0          | 0                  | n/a                       | -100.00%                    | 0.00%                    |
| UNITED               | DRAFT                                  | 81,672     | 70,286     | 58,264     | 66,980     | 67,840     | 17,070             | -10.35%                   | 1.28%                       | 98.89%                   |
| KINGDOM              | PACKAGED                               | 712,978    | 768,881    | 745,389    | 711,973    | 732,326    | 173,857            | 7.96%                     | 2.86%                       | 7.52%                    |
|                      | UNITED<br>KINGDOM -<br>Total           | 794,650    | 839,167    | 803,653    | 778,953    | 800,166    | 190,927            | 6.02%                     | 2.72%                       | 15.26%                   |
| UNITED               | DRAFT                                  | 9,423      | 15,799     | 28,918     | 83,832     | 295,169    | 95,601             | 231.91%                   | 252.10%                     | 97.94%                   |
| STATES OF<br>AMERICA | PACKAGED                               | 9,558,463  | 11,055,477 | 12,777,430 | 19,037,536 | 12,809,615 | 3,004,909          | -22.46%                   | -32.71%                     | 9.58%                    |
| 7 II LING (          | UNITED STATES<br>OF AMERICA -<br>Total | 9,567,886  | 11,071,276 | 12,806,348 | 19,121,368 | 13,104,784 | 3,100,510          | -20.59%                   | -31.47%                     | 11.57%                   |
| VIETNAM              | PACKAGED                               | 3,683      | 546        | 435        | 1,009      | 1,895      | 520                | 25.02%                    | 87.83%                      | 89.47%                   |
|                      | VIETNAM - Total                        | 3,683      | 546        | 435        | 1,009      | 1,895      | 520                | 25.02%                    | 87.83%                      | 89.47%                   |
| IMPORT DRAF          | Γ - TOTAL                              | 3,387,120  | 3,417,028  | 3,544,558  | 3,194,158  | 3,432,985  | 844,711            | 4.40%                     | 7.48%                       | 98.91%                   |
| IMPORT PACKA         | AGED - TOTAL                           | 42,653,611 | 44,328,359 | 43,810,063 | 47,178,877 | 39,658,753 | 9,572,488          | -13.55%                   | -15.94%                     | 14.55%                   |
| IMPORT BEE           | R - TOTAL                              | 46,040,731 | 47,745,386 | 47,354,621 | 50,373,035 | 43,091,738 | 10,417,200         | -12.33%                   | -14.45%                     | 21.27%                   |