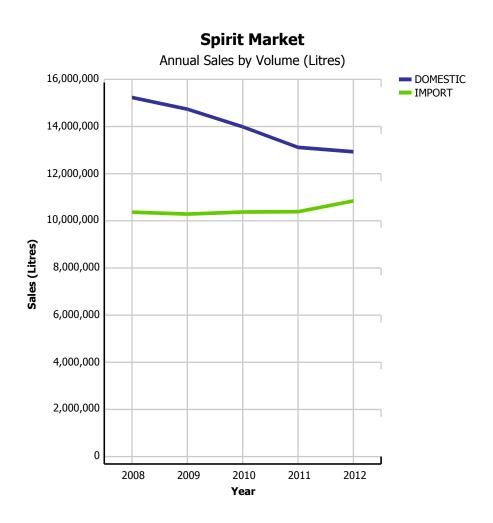

|
|          | SPIRIT           | \$11,495 | \$12,233 | \$10,004 | \$9,335  | \$8,352  | \$2,043            | -13.55%                   | -10.54%                     | 3.55%                    |
|          | WINE             | \$2,756  | \$2,940  | \$2,688  | \$2,205  | \$2,117  | \$484              | -0.88%                    | -3.97%                      | 5.58%                    |
|          | IMPORT - TOTAL   | \$14,266 | \$15,178 | \$12,695 | \$11,555 | \$10,579 | \$2,626            | -8.17%                    | -8.45%                      | 3.93%                    |
| COOLERS  | - TOTAL          | \$68,628 | \$69,692 | \$73,209 | \$72,205 | \$72,518 | \$18,579           | -4.71%                    | 0.43%                       | 6.90%                    |

### **Spirit Sales**





### **Spirit Market**

### **Spirit Market Share**

Current Quarter by Volume (Litres)



### **Spirit Market Share**

Current Quarter by Retail Dollars



|           |             | 2008      | 2009      | 2010      | 2011      | 2012      | CURRENT<br>QUARTER | % CHG SAME<br>QTR PREV YR | % CHG CURR<br>YR VS PREV YR | LICENSEE %<br>SALES 2012 |
|-----------|-------------|-----------|-----------|-----------|-----------|-----------|--------------------|---------------------------|-----------------------------|--------------------------|
| ARMAGNA   | c           | 1,126     | 1,478     | 1,361     | 1,603     | 2,021     | 458                | 8.81%                     | 26.06%                      | 9.11%                    |
| ASIAN SP  | IRITS       | 137,465   | 136,022   | 134,14