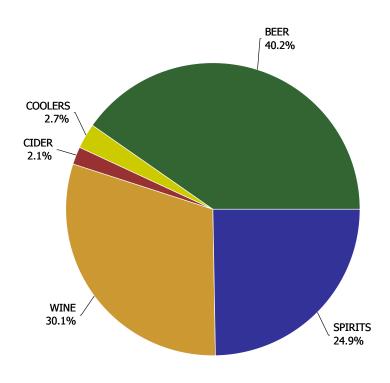

---|----------|
| TABLE WINE RED                       | -3.64%   |
| TABLE WINE ROSE                      | 2.93%    |
| TABLE WINE WHITE                     | 2.28%    |
| SPARKLING WINE                       | -0.26%   |
| APERITIF, DESSERT AND FORTIFIED WINE | -10.19%  |

| WINE - IMPORTED                      | % Change |
|--------------------------------------|----------|
| TABLE WINE RED                       | 4.00%    |
| TABLE WINE ROSE                      | 3.65%    |
| TABLE WINE WHITE                     | 5.73%    |
| SPARKLING WINE                       | 0.57%    |
| APERITIF, DESSERT AND FORTIFIED WINE | 0.31%    |

### **Total Market Share**

### **Total Market Share**

Current Quarter by Volume (Litres)



#### **Total Market Share**

Current Quarter by Retail Dollars



### **Domestic-Import Share by Category**



|             |                    | 2008        | 2009        | 2010        | 2011        | 2012        | CURRENT<br>QUARTER | % CHG SAME<br>QTR PREV YR | % CHG CURR<br>YR VS PREV YR | LICENSEE %<br>SALES 2012 |
|-------------|--------------------|-------------|-------------|-------------|-------------|-------------|--------------------|---------------------------|-----------------------------|--------------------------|
| BEER        | DOMESTIC           | 244,250,989 | 238,274,195 | 238,668,104 | 222,578,833 | 224,220,389 | 55,167,711         | -6.61%                    | 0.74%                       | 22.75%                   |
|             | IMPORT             | 46,040,731  | 47,745,386  | 47,354,621  | 50,373,035  | 43,091,738  | 10,417,