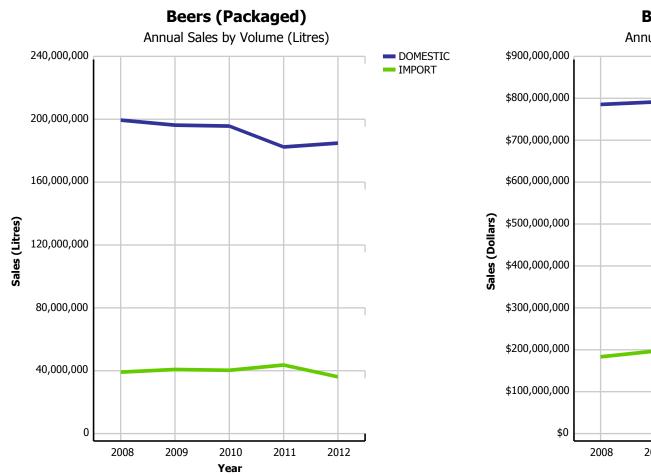

| 15.09%                   |
|              | IMPORT             | \$475,058   | \$471,602   | \$472,249   | \$488,842   | \$518,744   | \$117,620          | 4.22%                     | 6.12%                       | 14.58%                   |
|              | WINE               | \$808,548   | \$814,656   | \$835,539   | \$873,566   | \$917,656   | \$204,572          | 1.95%                     | 5.05%                       | 14.81%                   |
| TOTAL LIQUOR | R MARKET           | \$2,788,997 | \$2,823,681 | \$2,852,548 | \$2,878,460 | \$2,919,245 | \$678,967          | -2.90%                    | 1.42%                       | 16.15%                   |

### **Beer Market - Packaged vs Draft (Domestic & Imported)**





### **Beer Market - Domestic vs Import (Packaged)**





## **Beer Market - Import Beer**



UNITED STATES OF AMERI...

29.8%

27.2%

|                              |          | 2008        | 2009        | 2010        | 2011        | 2012        | CURRENT<br>QUARTER | % CHG SAME<br>QTR PREV YR | % CHG CURR<br>YR VS PREV YR | LICENSEE %<br>SALES 2012 |
|------------------------------|----------|-------------|-------------|-------------|-------------|-------------|--------------------|---------------------------|-----------------------------|--------------------------|
| Breweries with Annual        | DRAFT    | 36,425,591  | 33,847,714  | 33,788,707  | 30,285,341  | 28,262,878  | 6,532,700          | -13.06%                   | -6.68%                      | 98.65%                   |
| Production Over<br>160,000HL | PACKAGED | 188,082,829 | 1