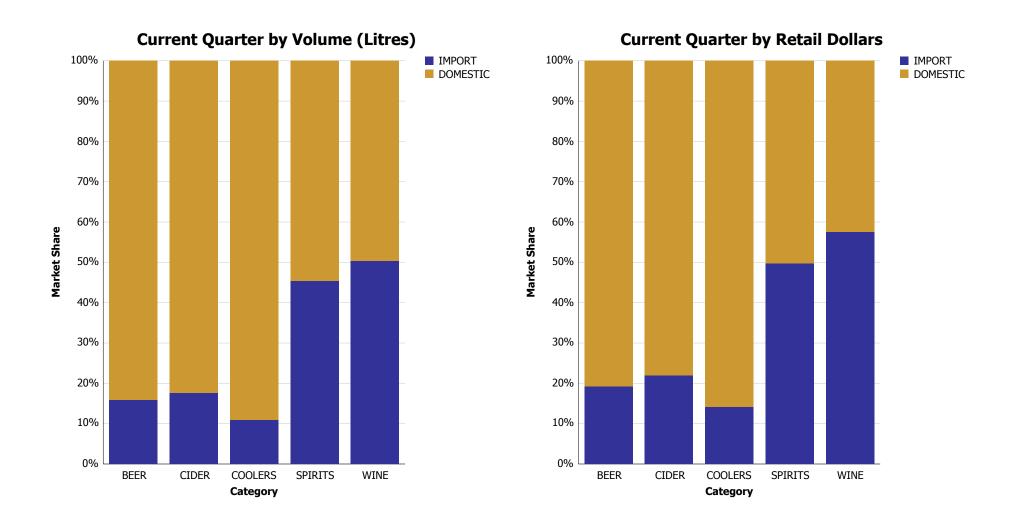

### **Domestic-Import Share by Category**

|             |                    | 2008        | 2009        | 2010        | 2011        | 2012        | CURRENT<br>QUARTER | % CHG SAME<br>QTR PREV YR | % CHG CURR<br>YR VS PREV YR | LICENSEE %<br>SALES 2012 |
|-------------|--------------------|-------------|-------------|-------------|-------------|-------------|--------------------|---------------------------|-----------------------------|--------------------------|
| BEER        | DOMESTIC           | 244,250,989 | 238,274,195 | 238,668,104 | 222,578,833 | 224,220,389 | 55,167,711         | -6.61%                    | 0.74%                       | 22.75%                   |
|             | IMPORT             | 46,040,731  | 47,745,386  | 47,354,621  | 50,373,035  | 43,091,738  | 10,417,200         | -12.33%                   | -14.45%                     | 21.27%                   |
|             | BEER               | 290,291,720 | 286,019,581 | 286,022,725 | 272,951,868 | 267,312,127 | 65,584,911         | -7.57%                    | -2.07%                      | 22.51%                   |
| COOLERS AND | DOMESTIC           | 19,526,248  | 19,975,910  | 22,120,058  | 21,950,150  | 22,457,683  | 5,923,438          | 1.56%                     | 2.31%                       | 6.64%                    |
| CIDERS      | IMPORT             | 3,413,525   | 4,077,079   | 3,688,862   | 3,639,843   | 3,669,570   | 980,991            | -1.53%                    | 0.82%                       | 19.27%                   |
|             | COOLERS AND CIDERS | 22,939,773  | 24,052,989  | 25,808,920  | 25,589,993  | 26,127,254  | 6,904,429          | 1.11%                     | 2.10%                       | 8.42%                    |
| SPIRITS     | DOMESTIC           | 15,310,853  | 14,815,493  | 14,067,223  | 13,194,512  | 13,008,771  | 2,933,937          | -4.93%                    | -1.41%                      | 11.15%                   |
|             | IMPORT             | 10,603,379  | 10,521,011  | 10,609,234  | 10,622,987  | 11,079,026  | 2,435,091          | 2.58%                     | 4.29%                       | 14.54%                   |
|             | SPIRITS            | 25,914,232  | 25,336,504  | 24,676,457  | 23,817,499  | 24,087,797  | 5,369,028          | -1.67%                    | 1.13%                       | 12.71%                   |
| WINE        | DOMESTIC           | 27,135,649  | 27,556,550  | 29,030,881  | 30,287,612  | 30,816,916  | 6,969,718          | -0.30%                    | 1.75%                       | 14.30%                   |
|             | IMPORT             | 30,051,275  | 29,698,899  | 30,095,482  | 29,907,016  | 30,923,861  | 7,070,405          | 1.14%                     | 3.40%                       | 12.10%                   |
|             | WINE               | 57,186,924  | 57,255,449  | 59,126,363  | 60,194,628  | 61,740,777  | 14,040,123         | 0.42%                     | 2.57%                       | 13.20%                   |
| TOTAL LIQUO | R MARKET           | 396,332,649 | 392,664,523 | 395,634,465 | 382,553,987 | 379,267,954 | 91,898,491         | -5.48%                    | -0.86%                      | 19.40%                   |

|              |                    | 2008        | 2009        | 2010        | 2011        | 2012        | CURRENT<br>QUARTER | % CHG SAME<br>QTR PREV YR | % CHG CURR<br>YR VS PREV YR | LICENSEE %<br>SALES 2012 |
|--------------|--------------------|-------------|-------------|-------------|-------------|-------------|--------------------|---------------------------|-----------------------------|--------------------------|
| BEER         | DOMESTIC           | \$909,495   | \$913,505   | \$918,456   | \$887,279   | \$892,632   | \$220,535          | -6.43%                    | 0.60%                       | 20.02%                   |
|              | IMPORT             | \$210,591   | \$224,424   | \$225,976   | \$238,265   | \$214,277   | \$52,337           | -10.26%                   | -10.07%                     | 21.62%                   |
|              | BEER               | \$1,120,086 | \$1,137,929 | \$1,144,432 | \$1,125,544 | \$1,106,908 | \$272,871          | -7.19%                    | -1.66%                      | 20.33%                   |
| COOLERS AND  | DOMESTIC           | \$93,741    | \$93,165    | \$99,743    | \$99,678    | \$103,182   | \$27,025           | 1.28%                     | 3.52%                       | 7.15%                    |
| CIDERS       | IMPORT             | \$21,106    | \$24,682    | \$22,584    | \$21,935    | \$22,241    | \$5,745            | -2.29%                    | 1.39%                       | 16.69%                   |
|              | COOLERS AND CIDERS | \$114,847   | \$117,846   | \$122,326   | \$121,613   | \$125,422   | \$32,770           | 0.63%                     | 3.13%                       | 8.84%                    |
| SPIRITS      | DOMESTIC           | \$402,890   | \$404,237   | \$394,552   | \$388,529   | \$381,790   | \$84,880           | -5.98%                    | -1.73%                      | 10.83%                   |
|              | IMPORT             | \$342,627   | \$349,012   | \$355,698   | \$369,207   | \$387,469   | \$83,874           | 2.66%                     | 4.95%                       | 14.97%                   |
|              | SPIRITS            | \$745,517   | \$753,249   | \$750,251   | \$757,736   | \$769,259   | \$168,754          | -1.88%                    | 1.52%                       | 12.92%                   |
| WINE         | DOMESTIC           | \$333,490   | \$343,054   | \$363,290   | \$384,724   | \$398,912   | \$86,952           | -0.96%                    | 3.69%                       | 15.09%                   |
|              | IMPORT             | \$475,058   | \$471,602   | \$472,249   | \$488,842   | \$518,744   | \$117,620          | 4.22%                     | 6.12%                       | 14.58%                   |
|              | WINE               | \$808,548   | \$814,656   | \$835,539   | \$873,566   | \$917,656   | \$204,572          | 1.95%                     | 5.05%                       | 14.81%                   |
| TOTAL LIQUOR | R MARKET           | \$2,788,997 | \$2,823,681 | \$2,852,548 | \$2,878,460 | \$2,919,245 | \$678,967          | -2.90%                    | 1.42%                       | 16.15%                   |