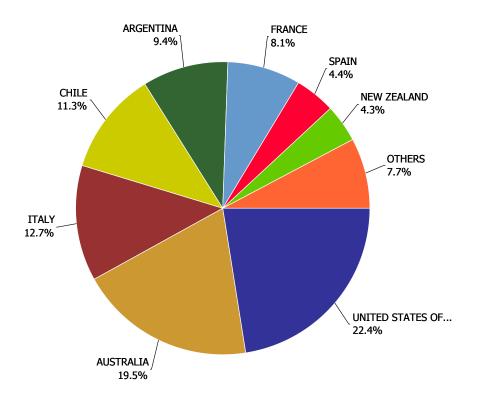

|           |                              | 2008      | 2009      | 2010      | 2011      | 2012      | CURRENT<br>QUARTER | % CHG SAME<br>QTR PREV YR | % CHG CURR<br>YR VS PREV YR | LICENSEE %<br>SALES 2012 |
|-----------|------------------------------|-----------|-----------|-----------|-----------|-----------|--------------------|---------------------------|-----------------------------|--------------------------|
| ARGENTINA | PACKAGED                     | 82,574    | 188       | 143       | 1,810     | 1,645     | 6                  | -99.03%                   | -9.08%                      | 0.00%                    |
|           | ARGENTINA -<br>Total         | 82,574    | 188       | 143       | 1,810     | 1,645     | 6                  | -99.03%                   | -9.08%                      | 0.00%                    |
| AUSTRALIA | PACKAGED                     | 119,806   | 41,305    | 43,053    | 31,227    | 25,734    | 5,790              | -13.59%                   | -17.59%                     | 20.74%                   |
|           | AUSTRALIA -<br>Total         | 119,806   | 41,305    | 43,053    | 31,227    | 25,734    | 5,790              | -13.59%                   | -17.59%                     | 20.74%                   |
| AUSTRIA   | DRAFT                        | 0         | 0         | 3,675     | 9,125     | 11,650    | 2,050              | -18.81%                   | 27.67%                      | 97.00%                   |
|           | PACKAGED                     | 6,507     | 36,111    | 58,486    | 56,290    | 68,365    | 17,967             | 44.80%                    | 21.45%                      | 37.90%                   |
|           | AUSTRIA - Total              | 6,507     | 36,111    | 62,161    | 65,415    | 80,015    | 20,017             | 34.05%                    | 22.32%                      | 46.51%                   |
| BELGIUM   | DRAFT                        | 1,227,410 | 1,237,990 | 1,117,260 | 906,465   | 787,743   | 188,873            | -11.36%                   | -13.10%                     | 99.20%                   |
|           | PACKAGED                     | 4,322,570 | 4,465,025 | 3,816,985 | 3,371,355 | 3,395,966 | 795,690            | -6.36%                    | 0.73%                       | 18.07%                   |
|           | BELGIUM - Total              | 5,549,980 | 5,703,015 | 4,934,245 | 4,277,820 | 4,183,709 | 984,563            | -7.36%                    | -2.20%                      | 33.34%                   |
| BRAZIL    | PACKAGED                     | 1,150,826 | 783,013   | 298,487   | 93,878    | -64       | 9                  | -97.65%                   | -100.07%                    | 0.00%                    |
|           | BRAZIL - Total               | 1,150,826 | 783,013   | 298,487   | 93,878    | -64       | 9                  | -97.65%                   | -100.07%                    | 0.00%                    |
| CANADA    | PACKAGED                     | 0         | 0         | 0         | 0         | 311       | 311                | n/a                       | n/a                         | 0.00%                    |
|           | CANADA - Total               | 0         | 0         | 0         | 0         | 311       | 311                | n/a                       | n/a                         | 0.00%                    |
| CHILE     | PACKAGED                     | 0         | 0         | 1,115     | 605       | 86        | 0                  | -100.00%                  | -85.82%                     | 0.00%                    |
|           | CHILE - Total                | 0         | 0         | 1,115     | 605       | 86        | 0                  | -100.00%                  | -85.82%                     | 0.00%                    |
| CHINA     | PACKAGED                     | 275,489   | 295,079   | 356,354   | 306,634   | 301,494   | 66,011             | -8.41%                    | -1.68%                      | 39.73%                   |
|           | CHINA - Total                | 275,489   | 295,079   | 356,354   | 306,634   | 301,494   | 66,011             | -8.41%                    | -1.68%                      | 39.73%                   |
| CROATIA   | PACKAGED                     | 0         | 45,336    | 79,752    | 54,767    | 40,618    | 9,607              | -15.17%                   | -25.84%                     | 5.71%                    |
|           | CROATIA - Total              | 0         | 45,336    | 79,752    | 54,767    | 40,618    | 9,607              | -15.17%                   | -25.84%                     | 5.71%                    |
| CZECH     | DRAFT                        | 0         | 4,922     | 30,912    | 36,684    | 43,481    | 11,075             | 20.77%                    | 18.53%                      | 79.78%                   |
| REPUBLIC  | PACKAGED                     | 746,156   | 666,150   | 767,310   | 765,352   | 828,181   | 201,221            | 8.99%                     | 8.21%                       | 4.99%                    |
|           | CZECH<br>REPUBLIC -<br>Total | 746,156   | 671,072   | 798,222   | 802,036   | 871,662   | 212,296            | 9.55%                     | 8.68%                       | 8.72%                    |
| DENMARK   | DRAFT                        | 1,950     | 19,700    | 51,750    | 57,250    | 109,600   | 46,950             | 180.30%                   | 91.44%                      | 98.49%                   |
| -         | PACKAGED                     | 1,074,701 | 1,267,446 | 1,364,180 | 1,382,730 | 1,327,079 | 324,843            | -7.20%                    | -4.02%                      | 1.32%                    |

|         |                    | 2008      | 2009      | 2010      | 2011      | 2012      | CURRENT<br>QUARTER | % CHG SAME<br>QTR PREV YR | % CHG CURR<br>YR VS PREV YR | LICENSEE %<br>SALES 2012 |
|---------|--------------------|-----------|-----------|-----------|-----------|-----------|--------------------|---------------------------|-----------------------------|--------------------------|
| DENMARK | DENMARK -<br>Total | 1,076,651 | 1,287,146 | 1,415,930 | 1,439,980 | 1,436,679 | 371,793            | 1.36%                     | -0.23%                      | 8.73%                    |
| ESTONIA | PACKAGED           | 0         | 0         | 360       | 156       | 0         | 0                  | n/a                       | -100.00%                    | 0.00%                    |
|         | ESTONIA - Total    | 0         | 0         | 360       | 156       | 0         | 0                  | n/a                       | -100.00%                    | 0.00%                    |
| FIJI    | PACKAGED           | 1         | 0         | 0         | 0         | 0         | 0                  | n/a                       | n/a                         | 0.00%                    |
|         | FIJI - Total       | 1         | 0         | 0         | 0         | 0         | 0                  | n/a                       | n/a                         | 0.00%                    |
| FRANCE  | DRAFT              | 64,150    | 52,660    | 73,940    | 141,110   | 141,310   | 34,300             | -38.83%                   | 0.14%                       | 99.89%                   |
|         | PACKAGED           | 173,791   | 188,515   | 202,977   | 223,263   | 504,190   | 136,269            | 74.77%                    | 125.83%                     | 34.45%                   |
|         | FRANCE - Total     | 237,941   | 241,175   | 276,917   | 364,373   | 645,500   | 170,569            | 27.25%                    | 77.15%                      | 48.78%                   |
| GERMANY | DRAFT              | 215,765   | 186,220   | 228,740   | 136,010   | 134,210   | 29,410             | 3.08%                     | -1.32%                      | 97.08%                   |
|         | PACKAGED           | 3,184,689 | 3,483,199 | 3,385,832 | 3,210,822 | 3,179,042 | 692,194            | -15.07%                   | -0.99%                      | 3.26%                    |
|         | GERMANY -<br>Total | 3,400,454 | 3,669,419 | 3,614,572 | 3,346,832 | 3,313,252 | 721,604            | -14.45%                   | -1.00%                      | 7.06%                    |
| GREECE  | PACKAGED           | 8,685     | 8,135     | 9,359     | 9,256     | 12,093    | 3,122              | 18.81%                    | 30.65%                      | 76.77%                   |
|         | GREECE - Total     | 8,685     | 8,135     | 9,359     | 9,256     | 12,093    | 3,122              | 18.81%                    | 30.65%                      | 76.77%                   |
| INDIA   | PACKAGED           | 63,651    | 55,731    | 51,163    | 44,667    | 5,855     | 1,088              | -87.88%                   | -86.89%                     | 85.22%                   |
|         | INDIA - Total      | 63,651    | 55,731    | 51,163    | 44,667    | 5,855     | 1,088              | -87.88%                   | -86.89%                     | 85.22%                   |
| IRELAND | DRAFT              | 1,352,650 | 1,347,700 | 1,343,650 | 1,219,400 | 1,265,450 | 278,000            | -1.33%                    | 3.78%                       | 99.79%                   |
|         | PACKAGED           | 1,253,450 | 1,276,274 | 1,252,886 | 1,199,935 | 1,303,952 | 300,988            | 11.17%                    | 8.67%                       | 12.37%                   |
|         | IRELAND - Total    | 2,606,100 | 2,623,974 | 2,596,536 | 2,419,335 | 2,569,402 | 578,988            | 4.80%                     | 6.20%                       | 55.42%                   |
| ITALY   | DRAFT              | 0         | 0         | 0         | 0         | 30,540    | 8,130              | n/a                       | n/a                         | 99.90%                   |
|         | PACKAGED           | 108,113   | 132,544   | 178,936   | 230,859   | 276,123   | 70,363             | 4.27%                     | 19.61%                      | 29.57%                   |
|         | ITALY - Total      | 108,113   | 132,544   | 178,936   | 230,859   | 306,663   | 78,493             | 4.27%                     | 19.61%                      | 36.58%                   |
| JAMAICA | PACKAGED           | 185,638   | 201,923   | 229,654   | 225,223   | 230,270   | 55,018             | -6.25%                    | 2.24%                       | 20.81%                   |
|         | JAMAICA - Total    | 185,638   | 201,923   | 229,654   | 225,223   | 230,270   | 55,018             | -6.25%                    | 2.24%                       | 20.81%                   |
| JAPAN   | DRAFT              | 0         | 0         | 3,800     | 39,083    | 67,982    | 16,682             | 33.84%                    | 73.94%                      | 94.47%                   |
|         | PACKAGED           | 436,102   | 490,439   | 524,625   | 495,963   | 461,700   | 106,466            | -8.74%                    | -6.91%                      | 64.03%                   |
|         | JAPAN - Total      | 436,102   | 490,439   | 528,425   | 535,046   | 529,682   | 123,148            | -4.63%                    | -1.00%                      | 67.94%                   |
| KENYA   | PACKAGED           | 8,745     | 7,976     | 10,528    | 9,749     | 8,574     | 2,582              | 19.07%                    | -12.05%                     | 36.93%                   |

|             |                          | 2008       | 2009       | 2010       | 2011      | 2012      | CURRENT<br>QUARTER | % CHG SAME<br>QTR PREV YR | % CHG CURR<br>YR VS PREV YR | LICENSEE %<br>SALES 2012 |
|-------------|--------------------------|------------|------------|------------|-----------|-----------|--------------------|---------------------------|-----------------------------|--------------------------|
| KENYA       | KENYA - Total            | 8,745      | 7,976      | 10,528     | 9,749     | 8,574     | 2,582              | 19.07%                    | -12.05%                     | 36.93%                   |
| KOREA -     | PACKAGED                 | 14,764     | 11,855     | 11,642     | 13,122    | 23,841    | 5,615              | 0.81%                     | 81.68%                      | 47.26%                   |
| SOUTH       | KOREA - SOUTH<br>- Total | 14,764     | 11,855     | 11,642     | 13,122    | 23,841    | 5,615              | 0.81%                     | 81.68%                      | 47.26%                   |
| LAOS        | PACKAGED                 | 0          | 0          | 0          | 135       | 687       | 48                 | 50.00%                    | 410.29%                     | 0.00%                    |
|             | LAOS - Total             | 0          | 0          | 0          | 135       | 687       | 48                 | 50.00%                    | 410.29%                     | 0.00%                    |
| LATVIA      | PACKAGED                 | 0          | 0          | 180        | 0         | 0         | 0                  | n/a                       | n/a                         | 0.00%                    |
|             | LATVIA - Total           | 0          | 0          | 180        | 0         | 0         | 0                  | n/a                       | n/a                         | 0.00%                    |
| LEBANON     | PACKAGED                 | 0          | 0          | 0          | 0         | 609       | 317                | n/a                       | n/a                         | 92.19%                   |
|             | LEBANON -<br>Total       | 0          | 0          | 0          | 0         | 609       | 317                | n/a                       | n/a                         | 92.19%                   |
| LITHUANIA   | PACKAGED                 | 0          | 0          | 60         | 30        | 0         | 0                  | -100.00%                  | -100.00%                    | 0.00%                    |
|             | LITHUANIA -<br>Total     | 0          | 0          | 60         | 30        | 0         | 0                  | -100.00%                  | -100.00%                    | 0.00%                    |
| MEXICO      | PACKAGED                 | 11,689,091 | 11,944,224 | 10,977,204 | 9,438,798 | 8,063,679 | 2,141,659          | -16.08%                   | -14.57%                     | 22.64%                   |
|             | MEXICO - Total           | 11,689,091 | 11,944,224 | 10,977,204 | 9,438,798 | 8,063,679 | 2,141,659          | -16.08%                   | -14.57%                     | 22.64%                   |
| MONTENEGRO  | PACKAGED                 | 2,870      | 2,374      | 1,224      | 2,740     | 79        | 0                  | -100.00%                  | -97.11%                     | 0.00%                    |
|             | MONTENEGRO -<br>Total    | 2,870      | 2,374      | 1,224      | 2,740     | 79        | 0                  | -100.00%                  | -97.11%                     | 0.00%                    |
| NETHERLANDS | DRAFT                    | 434,100    | 481,750    | 603,650    | 498,220   | 478,010   | 116,570            | -17.30%                   | -4.06%                      | 99.41%                   |
|             | PACKAGED                 | 6,803,339  | 6,425,821  | 6,009,195  | 5,495,098 | 5,192,034 | 1,229,058          | -10.72%                   | -5.52%                      | 15.87%                   |
|             | NETHERLANDS -<br>Total   | 7,237,439  | 6,907,571  | 6,612,845  | 5,993,318 | 5,670,044 | 1,345,628          | -11.33%                   | -5.39%                      | 22.91%                   |
| NEW ZEALAND | PACKAGED                 | 93,616     | 85,200     | 78,223     | 71,996    | 75,290    | 17,666             | 4.43%                     | 4.58%                       | 4.46%                    |
|             | NEW ZEALAND -<br>Total   | 93,616     | 85,200     | 78,223     | 71,996    | 75,290    | 17,666             | 4.43%                     | 4.58%                       | 4.46%                    |
| NORWAY      | PACKAGED                 | 0          | 0          | 0          | 1,806     | 754       | 0                  | -100.00%                  | -58.24%                     | 0.00%                    |
|             | NORWAY - Total           | 0          | 0          | 0          | 1,806     | 754       | 0                  | -100.00%                  | -58.24%                     | 0.00%                    |
| PHILIPPINES | PACKAGED                 | 21,108     | 26,424     | 47,337     | 71,321    | 76,150    | 18,551             | -0.55%                    | 6.77%                       | 4.54%                    |

|             |                               | 2008    | 2009    | 2010    | 2011    | 2012    | CURRENT<br>QUARTER | % CHG SAME<br>QTR PREV YR | % CHG CURR<br>YR VS PREV YR | LICENSEE %<br>SALES 2012 |
|-------------|-------------------------------|---------|---------|---------|---------|---------|--------------------|---------------------------|-----------------------------|--------------------------|
| PHILIPPINES | PHILIPPINES -<br>Total        | 21,108  | 26,424  | 47,337  | 71,321  | 76,150  | 18,551             | -0.55%                    | 6.77%                       | 4.54%                    |
| POLAND      | PACKAGED                      | 116,735 | 93,837  | 103,959 | 119,428 | 109,835 | 26,860             | -10.62%                   | -8.03%                      | 5.57%                    |
|             | POLAND - Total                | 116,735 | 93,837  | 103,959 | 119,428 | 109,835 | 26,860             | -10.62%                   | -8.03%                      | 5.57%                    |
| PORTUGAL    | PACKAGED                      | 1       | 0       | 0       | 1,424   | 14,032  | 4,605              | 223.50%                   | 885.67%                     | 17.53%                   |
|             | PORTUGAL -<br>Total           | 1       | 0       | 0       | 1,424   | 14,032  | 4,605              | 223.50%                   | 885.67%                     | 17.53%                   |
| RUSSIA      | PACKAGED                      | 53,408  | 44,378  | 40,790  | 29,257  | 45,813  | 13,131             | 75.37%                    | 56.59%                      | 3.58%                    |
| (USSR)      | RUSSIA (USSR)<br>- Total      | 53,408  | 44,378  | 40,790  | 29,257  | 45,813  | 13,131             | 75.37%                    | 56.59%                      | 3.58%                    |
| SERBIA      | PACKAGED                      | 0       | 0       | 0       | 1,096   | 1,588   | 216                | -57.73%                   | 44.90%                      | 0.00%                    |
|             | SERBIA - Total                | 0       | 0       | 0       | 1,096   | 1,588   | 216                | -57.73%                   | 44.90%                      | 0.00%                    |
| SINGAPORE   | PACKAGED                      | 75,901  | 67,011  | 53,945  | 61,456  | 63,586  | 15,361             | 2.32%                     | 3.47%                       | 32.25%                   |
|             | SINGAPORE -<br>Total          | 75,901  | 67,011  | 53,945  | 61,456  | 63,586  | 15,361             | 2.32%                     | 3.47%                       | 32.25%                   |
| SLOVAK      | PACKAGED                      | 108     | 0       | 5,350   | 3,018   | 1,692   | 340                | -38.18%                   | -43.93%                     | 0.00%                    |
| REPUBLIC    | SLOVAK<br>REPUBLIC -<br>Total | 108     | 0       | 5,350   | 3,018   | 1,692   | 340                | -38.18%                   | -43.93%                     | 0.00%                    |
| SLOVENIA    | PACKAGED                      | 33,486  | 31,483  | 396     | 1,680   | 192     | 0                  | -100.00%                  | -88.60%                     | 0.00%                    |
|             | SLOVENIA -<br>Total           | 33,486  | 31,483  | 396     | 1,680   | 192     | 0                  | -100.00%                  | -88.60%                     | 0.00%                    |
| SOUTH       | PACKAGED                      | 36,296  | 22,266  | 26,805  | 35,479  | 32,879  | 7,590              | -13.43%                   | -7.33%                      | 4.05%                    |
| AFRICA      | SOUTH AFRICA -<br>Total       | 36,296  | 22,266  | 26,805  | 35,479  | 32,879  | 7,590              | -13.43%                   | -7.33%                      | 4.05%                    |
| SPAIN       | PACKAGED                      | 55,290  | 148,420 | 165,316 | 219,670 | 275,256 | 82,095             | 61.74%                    | 25.30%                      | 7.11%                    |
|             | SPAIN - Total                 | 55,290  | 148,420 | 165,316 | 219,670 | 275,256 | 82,095             | 61.74%                    | 25.30%                      | 7.11%                    |
| THAILAND    | PACKAGED                      | 99,361  | 83,129  | 79,045  | 84,773  | 89,277  | 21,964             | -3.49%                    | 5.31%                       | 54.99%                   |
|             | THAILAND -<br>Total           | 99,361  | 83,129  | 79,045  | 84,773  | 89,277  | 21,964             | -3.49%                    | 5.31%                       | 54.99%                   |

|                      |                                        | 2008       | 2009       | 2010       | 2011       | 2012       | CURRENT<br>QUARTER | % CHG SAME<br>QTR PREV YR | % CHG CURR<br>YR VS PREV YR | LICENSEE %<br>SALES 2012 |
|----------------------|----------------------------------------|------------|------------|------------|------------|------------|--------------------|---------------------------|-----------------------------|--------------------------|
| TRINIDAD             | PACKAGED                               | 22,921     | 19,660     | 17,573     | 23,861     | 22,671     | 4,798              | -23.13%                   | -4.99%                      | 11.34%                   |
| AND TOBAGO           | TRINIDAD AND<br>TOBAGO - Total         | 22,921     | 19,660     | 17,573     | 23,861     | 22,671     | 4,798              | -23.13%                   | -4.99%                      | 11.34%                   |
| TURKEY               | PACKAGED                               | 50,187     | 45,539     | 30,280     | 35,889     | 53,760     | 13,787             | 15.82%                    | 49.80%                      | 11.02%                   |
|                      | TURKEY - Total                         | 50,187     | 45,539     | 30,280     | 35,889     | 53,760     | 13,787             | 15.82%                    | 49.80%                      | 11.02%                   |
| UKRAINE              | PACKAGED                               | 8,510      | 7,444      | 6,099      | 1,744      | 0          | 0                  | n/a                       | -100.00%                    | 0.00%                    |
|                      | UKRAINE - Total                        | 8,510      | 7,444      | 6,099      | 1,744      | 0          | 0                  | n/a                       | -100.00%                    | 0.00%                    |
| UNITED               | DRAFT                                  | 81,672     | 70,286     | 58,264     | 66,980     | 67,840     | 17,070             | -10.35%                   | 1.28%                       | 98.89%                   |
| KINGDOM              | PACKAGED                               | 712,978    | 768,881    | 745,389    | 711,973    | 732,326    | 173,857            | 7.96%                     | 2.86%                       | 7.52%                    |
|                      | UNITED<br>KINGDOM -<br>Total           | 794,650    | 839,167    | 803,653    | 778,953    | 800,166    | 190,927            | 6.02%                     | 2.72%                       | 15.26%                   |
| UNITED               | DRAFT                                  | 9,423      | 15,799     | 28,918     | 83,832     | 295,169    | 95,601             | 231.91%                   | 252.10%                     | 97.94%                   |
| STATES OF<br>AMERICA | PACKAGED                               | 9,558,463  | 11,055,477 | 12,777,430 | 19,037,536 | 12,809,615 | 3,004,909          | -22.46%                   | -32.71%                     | 9.58%                    |
| 7 II LING (          | UNITED STATES<br>OF AMERICA -<br>Total | 9,567,886  | 11,071,276 | 12,806,348 | 19,121,368 | 13,104,784 | 3,100,510          | -20.59%                   | -31.47%                     | 11.57%                   |
| VIETNAM              | PACKAGED                               | 3,683      | 546        | 435        | 1,009      | 1,895      | 520                | 25.02%                    | 87.83%                      | 89.47%                   |
|                      | VIETNAM - Total                        | 3,683      | 546        | 435        | 1,009      | 1,895      | 520                | 25.02%                    | 87.83%                      | 89.47%                   |
| IMPORT DRAF          | Γ - TOTAL                              | 3,387,120  | 3,417,028  | 3,544,558  | 3,194,158  | 3,432,985  | 844,711            | 4.40%                     | 7.48%                       | 98.91%                   |
| IMPORT PACKA         | AGED - TOTAL                           | 42,653,611 | 44,328,359 | 43,810,063 | 47,178,877 | 39,658,753 | 9,572,488          | -13.55%                   | -15.94%                     | 14.55%                   |
| IMPORT BEE           | R - TOTAL                              | 46,040,731 | 47,745,386 | 47,354,621 | 50,373,035 | 43,091,738 | 10,417,200         | -12.33%                   | -14.45%                     | 21.27%                   |