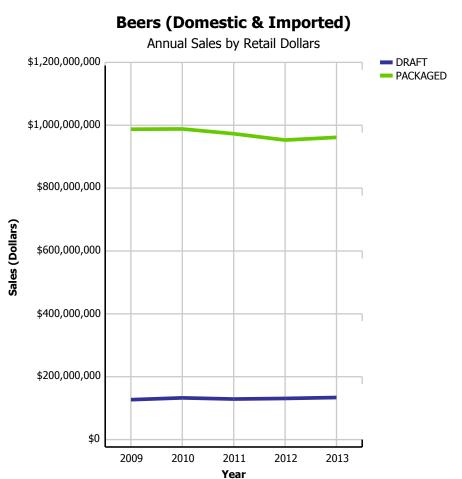

| -0.91%                    | 3.58%                       | 14.78%                   |
|             | IMPORT             | \$471,602   | \$472,249   | \$488,842   | \$518,744   | \$535,014   | \$115,402          | -1.89%                    | 3.14%                       | 13.99%                   |
|             | WINE               | \$814,655   | \$835,539   | \$873,757   | \$920,557   | \$951,201   | \$204,056          | -1.46%                    | 3.33%                       | 14.34%                   |
| TOTAL LIQUO | R MARKET           | \$2,823,683 | \$2,852,552 | \$2,878,654 | \$2,922,427 | \$2,970,110 | \$672,297          | -1.38%                    | 1.63%                       | 15.88%                   |

## **Beer Market - Packaged vs Draft (Domestic & Imported)**





### **Beer Market - Domestic vs Import (Packaged)**





## **Beer Market - Import Beer**

### **Import Beer Market Share**

Current Quarter by Volume (Litres)



### **Import Beer Market Share**

Current Quarter by Retail Dollars



|                                            |          | 2009        | 2010        | 2011        | 2012        | 2013        | CURRENT<br>QUARTER | % CHG SAME<br>QTR PREV YR | % CHG CURR<br>YR VS PREV YR | LICENSEE %<br>SALES 2013 |
|--------------------------------------------|----------|-------------|-------------|-------------|-------------|-------------|--------------------|---------------------------|-----------------------------|--------------------------|
| Breweries with Annual                      | DRAFT    | 33,917,514  | 33,847,207  | 30,290,201