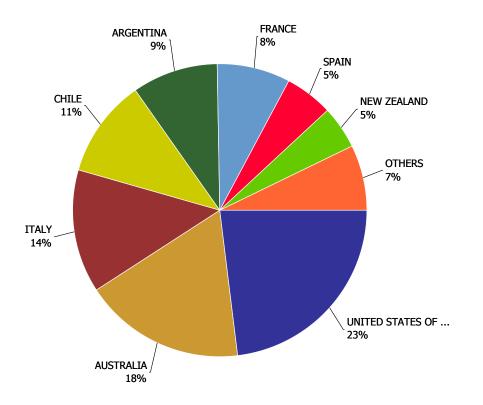

----------------------|--------------------------|
| SPIRITS DOMESTIC | \$404,237 | \$394,552 | \$388,529 | \$381,777 | \$373,649 | \$81,663           | -3.79%                    | -2.13%                      | 10.71%                   |
| IMPORT           | \$349,014 | \$355,702 | \$369,209 | \$387,469 | \$390,970 | \$81,911           | -2.34%                    | 0.90%                       | 15.02%                   |
| SPIRITS          | \$753,252 | \$750,254 | \$757,737 | \$769,246 | \$764,619 | \$163,574          | -3.07%                    | -0.60%                      | 12.91%                   |

### Wine Market (Domestic & Imported)





### **Wine Market - Domestic Wine**



### **Wine Market - Import Wine**

### **Import Wine Market Share**

Current Quarter by Volume (Litres)



### **Import Wine Market Share**

Current Quarter by Retail Dollars



|                            |                                 |                |          | 2009      | 2010      | 2011      | 2012    | 2013    | CURRENT<br>QUARTER | % CHG SAME<br>QTR PREV YR | % CHG CURR<br>YR VS PREV<br>YR | LICENSEE %<br>SALES 2013 |
|----------------------------|---------------------------------|----------------|----------|-----------|-----------|-----------|---------|---------|--------------------|---------------------------|--------------------------------|--------------------------|
| APERITIF,                  | FLAVOURED                       | OTHER          | NON-VQA  | 6,398     | 6,055     | 6,605     | 6,924   | 7,163   | 1,393              | 13.23%                    | 3.46%