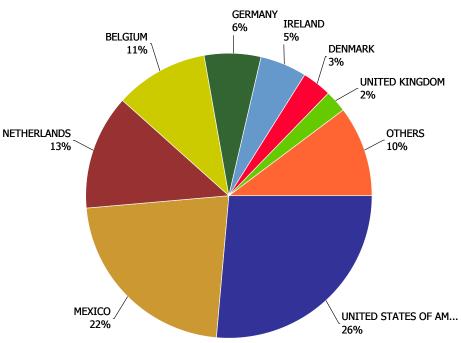

## **Beer Market - Import Beer**

### **Import Beer Market Share**

Current Quarter by Retail Dollars

|                                            |          | 2009        | 2010        | 2011        | 2012        | 2013        | CURRENT<br>QUARTER | % CHG SAME<br>QTR PREV YR | % CHG CURR<br>YR VS PREV YR | LICENSEE %<br>SALES 2013 |
|--------------------------------------------|----------|-------------|-------------|-------------|-------------|-------------|--------------------|---------------------------|-----------------------------|--------------------------|
| Breweries with Annual                      | DRAFT    | 33,917,514  | 33,847,207  | 30,290,201  | 28,251,816  | 26,768,796  | 6,199,289          | -4.98%                    | -5.25%                      | 98.40%                   |
| Production over<br>160,000HL               | PACKAGED | 183,108,696 | 178,495,178 | 159,480,128 | 158,311,236 | 157,312,360 | 38,636,385         | -0.85%                    | -0.63%                      | 7.74%                    |
| 100,000112                                 | TOTAL    | 217,026,210 | 212,342,385 | 189,770,329 | 186,563,053 | 184,081,156 | 44,835,674         | -1.45%                    | -1.33%                      | 20.92%                   |
| Breweries with Annual                      | DRAFT    | 3,064,557   | 3,783,643   | 4,382,154   | 5,295,672   | 6,051,823   | 1,506,977          | 7.48%                     | 14.28%                      | 95.19%                   |
| Production over 15,000 and up to 160,000HL | PACKAGED | 12,272,266  | 15,671,716  | 21,123,843  | 24,359,706  | 26,491,678  | 6,526,986          | 4.60%                     | 8.75%                       | 2.41%                    |
| and up to 100,000nc                        | TOTAL    | 15,336,823  | 19,455,359  | 25,505,997  | 29,655,378  | 32,543,501  | 8,033,963          | 5.13%                     | 9.74%                       | 19.66%                   |
| Breweries with Annual                      | DRAFT    | 3,925,872   | 4,249,957   | 4,364,520   | 4,756,502   | 5,813,289   | 1,451,000          | 23.68%                    | 22.22%                      | 94.03%                   |
| Production up to 15,000HL                  | PACKAGED | 1,985,275   | 2,620,402   | 2,938,356   | 3,353,698   | 5,181,397   | 1,408,026          | 49.35%                    | 54.50%                      | 4.34%                    |
| 15,000 IL                                  | TOTAL    | 5,911,147   | 6,870,360   | 7,302,876   | 8,110,200   | 10,994,686  | 2,859,026          | 35.12%                    | 35.57%                      | 51.76%                   |
| DOMESTIC DRAFT - TO                        | TAL      | 40,907,943  | 41,880,808  | 39,036,876  | 38,303,990  | 38,633,908  | 9,157,266          | 0.64%                     | 0.86%                       | 97.24%                   |
| DOMESTIC PACKAGED -                        | TOTAL    | 197,366,251 | 196,787,296 | 183,542,327 | 186,024,640 | 188,985,436 | 46,571,397         | 0.91%                     | 1.59%                       | 6.90%                    |
| DOMESTIC BEER - TO                         | TAL      | 238,274,195 | 238,668,104 | 222,579,203 | 224,328,630 | 227,619,343 | 55,728,663         | 0.86%                     | 1.47%                       | 22.23%                   |

|           |                              | 2009     | 2010     | 2011     | 2012     | 2013     | CURRENT<br>QUARTER | % CHG SAME<br>QTR PREV YR | % CHG CURR<br>YR VS PREV YR | LICENSEE %<br>SALES 2013 |
|-----------|------------------------------|----------|----------|----------|----------|----------|--------------------|---------------------------|-----------------------------|--------------------------|
| ARGENTINA | PACKAGED                     | \$1      | \$1      | \$10     | \$9      | \$7      | \$2                | 5,974.56%                 | -19.60%                     | 22.41%                   |
|           | ARGENTINA -<br>Total         | \$1      | \$1      | \$10     | \$9      | \$7      | \$2                | 5,974.56%                 | -19.60%                     | 22.41%                   |
| AUSTRALIA | PACKAGED                     | \$216    | \$234    | \$171    | \$138    | \$207    | \$28               | -16.01%                   | 50.42%                      | 13.15%                   |
|           | AUSTRALIA -<br>Total         | \$216    | \$234    | \$171    | \$138    | \$207    | \$28               | -16.01%                   | 50.42%                      | 13.15%                   |
| AUSTRIA   | DRAFT                        | \$0      | \$19     | \$48     | \$62     | \$78     | \$18               | 64.87%                    | 26.86%                      | 95.65%                   |
|           | PACKAGED                     | \$155    | \$252    | \$249    | \$306    | \$360    | \$113              | 40.42%                    | 17.48%                      | 28.12%                   |
|           | AUSTRIA - Total              | \$155    | \$271    | \$297    | \$368    | \$438    | \$131              | 43.33%                    | 19.05%                      | 40.19%                   |
| BELGIUM   | DRAFT                        | \$5,376  | \$4,977  | \$4,301  | \$3,852  | \$3,699  | \$883              | -5.14%                    | -3.97%                      | 99.13%                   |
|           | PACKAGED                     | \$23,918 | \$21,314 | \$19,763 | \$19,810 | \$20,362 | \$4,774            | 1.63%                     | 2.78%                       | 17.13%                   |
|           | BELGIUM - Total              | \$29,294 | \$26,291 | \$24,064 | \$23,662 | \$24,061 | \$5,656            | 0.51%                     | 1.68%                       | 29.74%                   |
| BRAZIL    | PACKAGED                     | \$3,684  | \$1,495  | \$466    | \$0      | \$0      | \$0                | -100.00%                  | 60.00%                      | 0.00%                    |
|           | BRAZIL - Total               | \$3,684  | \$1,495  | \$466    | \$0      | \$0      | \$0                | -100.00%                  | 60.00%                      | 0.00%                    |
| CHILE     | PACKAGED                     | \$0      | \$8      | \$3      | \$0      | \$0      | \$0                | n/a                       | -100.00%                    | 0.00%                    |
|           | CHILE - Total                | \$0      | \$8      | \$3      | \$0      | \$0      | \$0                | n/a                       | -100.00%                    | 0.00%                    |
| CHINA     | PACKAGED                     | \$1,381  | \$1,628  | \$1,450  | \$1,448  | \$1,425  | \$337              | 5.42%                     | -1.60%                      | 39.66%                   |
|           | CHINA - Total                | \$1,381  | \$1,628  | \$1,450  | \$1,448  | \$1,425  | \$337              | 5.42%                     | -1.60%                      | 39.66%                   |
| CROATIA   | PACKAGED                     | \$176    | \$302    | \$238    | \$181    | \$69     | \$0                | -99.79%                   | -62.10%                     | 7.95%                    |
|           | CROATIA - Total              | \$176    | \$302    | \$238    | \$181    | \$69     | \$0                | -99.79%                   | -62.10%                     | 7.95%                    |
| CZECH     | DRAFT                        | \$20     | \$125    | \$152    | \$181    | \$158    | \$32               | -32.11%                   | -12.83%                     | 72.90%                   |
| REPUBLIC  | PACKAGED                     | \$3,084  | \$3,666  | \$3,572  | \$3,813  | \$3,789  | \$924              | -0.75%                    | -0.63%                      | 4.97%                    |
|           | CZECH<br>REPUBLIC -<br>Total | \$3,103  | \$3,790  | \$3,724  | \$3,994  | \$3,946  | \$956              | -2.24%                    | -1.18%                      | 7.68%                    |
| DENMARK   | DRAFT                        | \$84     | \$219    | \$249    | \$478    | \$550    | \$129              | -36.91%                   | 15.11%                      | 99.96%                   |
|           | PACKAGED                     | \$5,095  | \$5,676  | \$5,902  | \$5,788  | \$6,804  | \$1,521            | 6.10%                     | 17.56%                      | 1.05%                    |
|           | DENMARK -<br>Total           | \$5,179  | \$5,895  | \$6,152  | \$6,265  | \$7,354  | \$1,650            | 0.72%                     | 17.37%                      | 8.45%                    |
| ESTONIA   | PACKAGED                     | \$0      | \$2      | \$1      | \$0      | \$0      | \$0                | n/a                       | n/a                         | 0.00%                    |

|           |                      | 2009     | 2010     | 2011     | 2012     | 2013     | CURRENT<br>QUARTER | % CHG SAME<br>QTR PREV YR | % CHG CURR<br>YR VS PREV YR | LICENSEE %<br>SALES 2013 |
|-----------|----------------------|----------|----------|----------|----------|----------|--------------------|---------------------------|-----------------------------|--------------------------|
| ESTONIA   | ESTONIA - Total      | \$0      | \$2      | \$1      | \$0      | \$0      | \$0                | n/a                       | n/a                         | 0.00%                    |
| FRANCE    | DRAFT                | \$199    | \$306    | \$653    | \$1,201  | \$1,441  | \$405              | 24.03%                    | 20.00%                      | 99.92%                   |
|           | PACKAGED             | \$1,009  | \$1,112  | \$1,283  | \$2,303  | \$2,971  | \$823              | 35.20%                    | 28.99%                      | 13.99%                   |
|           | FRANCE - Total       | \$1,208  | \$1,418  | \$1,935  | \$3,504  | \$4,411  | \$1,229            | 31.30%                    | 25.91%                      | 42.06%                   |
| GERMANY   | DRAFT                | \$737    | \$1,017  | \$606    | \$605    | \$682    | \$160              | 20.73%                    | 12.84%                      | 96.49%                   |
|           | PACKAGED             | \$14,721 | \$14,542 | \$14,136 | \$13,830 | \$12,941 | \$3,156            | 1.82%                     | -6.42%                      | 3.88%                    |
|           | GERMANY -<br>Total   | \$15,458 | \$15,559 | \$14,742 | \$14,434 | \$13,623 | \$3,317            | 2.60%                     | -5.62%                      | 8.52%                    |
| GREECE    | PACKAGED             | \$50     | \$57     | \$58     | \$75     | \$77     | \$20               | 2.73%                     | 2.36%                       | 85.12%                   |
|           | GREECE - Total       | \$50     | \$57     | \$58     | \$75     | \$77     | \$20               | 2.73%                     | 2.36%                       | 85.12%                   |
| GREENLAND | PACKAGED             | \$0      | \$0      | \$0      | \$0      | \$3      | \$0                | n/a                       | n/a                         | 0.00%                    |
|           | GREENLAND -<br>Total | \$0      | \$0      | \$0      | \$0      | \$3      | \$0                | n/a                       | n/a                         | 0.00%                    |
| INDIA     | PACKAGED             | \$356    | \$330    | \$299    | \$37     | \$24     | \$3                | -53.83%                   | -36.62%                     | 88.81%                   |
|           | INDIA - Total        | \$356    | \$330    | \$299    | \$37     | \$24     | \$3                | -53.83%                   | -36.62%                     | 88.81%                   |
| IRELAND   | DRAFT                | \$5,879  | \$5,925  | \$5,536  | \$5,777  | \$5,639  | \$1,150            | -9.10%                    | -2.40%                      | 99.76%                   |
|           | PACKAGED             | \$6,934  | \$6,876  | \$6,806  | \$7,273  | \$8,033  | \$1,691            | 3.57%                     | 10.45%                      | 12.12%                   |
|           | IRELAND - Total      | \$12,813 | \$12,801 | \$12,342 | \$13,051 | \$13,672 | \$2,841            | -1.96%                    | 4.76%                       | 48.26%                   |
| ITALY     | DRAFT                | \$0      | \$0      | \$0      | \$157    | \$373    | \$93               | 112.25%                   | 136.89%                     | 99.80%                   |
|           | PACKAGED             | \$737    | \$1,027  | \$1,342  | \$1,652  | \$1,720  | \$407              | -7.40%                    | 4.14%                       | 27.77%                   |
|           | ITALY - Total        | \$737    | \$1,027  | \$1,342  | \$1,809  | \$2,093  | \$500              | 3.50%                     | 15.69%                      | 40.60%                   |
| JAMAICA   | PACKAGED             | \$1,056  | \$1,191  | \$1,200  | \$1,226  | \$1,254  | \$297              | 0.38%                     | 2.30%                       | 19.30%                   |
|           | JAMAICA - Total      | \$1,056  | \$1,191  | \$1,200  | \$1,226  | \$1,254  | \$297              | 0.38%                     | 2.30%                       | 19.30%                   |
| JAPAN     | DRAFT                | \$0      | \$19     | \$206    | \$360    | \$420    | \$89               | -0.30%                    | 16.61%                      | 97.74%                   |
|           | PACKAGED             | \$2,540  | \$2,731  | \$2,702  | \$2,503  | \$2,470  | \$582              | 0.60%                     | -1.35%                      | 63.87%                   |
|           | JAPAN - Total        | \$2,540  | \$2,750  | \$2,908  | \$2,864  | \$2,889  | \$671              | 0.48%                     | 0.90%                       | 68.79%                   |
| KENYA     | PACKAGED             | \$51     | \$67     | \$64     | \$56     | \$72     | \$18               | 5.72%                     | 28.37%                      | 34.21%                   |
|           | KENYA - Total        | \$51     | \$67     | \$64     | \$56     | \$72     | \$18               | 5.72%                     | 28.37%                      | 34.21%                   |

|             | _                        | 2009     | 2010     | 2011     | 2012       | 2013     | CURRENT<br>QUARTER | % CHG SAME<br>QTR PREV YR | % CHG CURR<br>YR VS PREV YR | LICENSEE %<br>SALES 2013 |
|-------------|--------------------------|----------|----------|----------|------------|----------|--------------------|---------------------------|-----------------------------|--------------------------|
| KOREA -     | PACKAGED                 | \$55     | \$55     | \$65     | \$117      | \$153    | \$36               | 29.18%                    | 30.59%                      | 47.40%                   |
| SOUTH       | KOREA - SOUTH<br>- Total | \$55     | \$55     | \$65     | \$117      | \$153    | \$36               | 29.18%                    | 30.59%                      | 47.40%                   |
| LAOS        | PACKAGED                 | \$0      | \$0      | \$1      | \$4        | \$3      | \$1                | 113.57%                   | -31.99%                     | 62.83%                   |
|             | LAOS - Total             | \$0      | \$0      | \$1      | \$4        | \$3      | \$1                | 113.57%                   | -31.99%                     | 62.83%                   |
| LATVIA      | PACKAGED                 | \$0      | \$1      | \$0      | \$0        | \$0      | \$0                | n/a                       | n/a                         | 0.00%                    |
|             | LATVIA - Total           | \$0      | \$1      | \$0      | \$0        | \$0      | \$0                | n/a                       | n/a                         | 0.00%                    |
| LEBANON     | PACKAGED                 | \$0      | \$0      | \$0      | \$4        | \$8      | \$3                | 27.68%                    | 95.27%                      | 99.33%                   |
|             | LEBANON - Total          | \$0      | \$0      | \$0      | \$4        | \$8      | \$3                | 27.68%                    | 95.27%                      | 99.33%                   |
| LITHUANIA   | PACKAGED                 | \$0      | \$0      | \$0      | \$0        | \$0      | \$0                | n/a                       | n/a                         | 0.00%                    |
|             | LITHUANIA -<br>Total     | \$0      | \$0      | \$0      | \$0        | \$0      | \$0                | n/a                       | n/a                         | 0.00%                    |
| MEXICO      | PACKAGED                 | \$57,338 | \$52,960 | \$48,471 | \$43,426   | \$45,130 | \$11,830           | 3.54%                     | 3.92%                       | 21.16%                   |
|             | MEXICO - Total           | \$57,338 | \$52,960 | \$48,471 | \$43,426   | \$45,130 | \$11,830           | 3.54%                     | 3.92%                       | 21.16%                   |
| MONTENEGRO  | PACKAGED                 | \$11     | \$5      | \$12     | \$0        | \$4      | \$2                | n/a                       | 969.05%                     | 5.57%                    |
|             | MONTENEGRO -<br>Total    | \$11     | \$5      | \$12     | \$0        | \$4      | \$2                | n/a                       | 969.05%                     | 5.57%                    |
| NETHERLANDS | DRAFT                    | \$2,058  | \$2,615  | \$2,269  | \$2,230    | \$2,214  | \$515              | -5.28%                    | -0.71%                      | 99.28%                   |
|             | PACKAGED                 | \$32,575 | \$31,118 | \$28,940 | \$27,750   | \$27,104 | \$6,313            | -4.26%                    | -2.33%                      | 16.05%                   |
|             | NETHERLANDS -<br>Total   | \$34,633 | \$33,733 | \$31,209 | \$29,980   | \$29,318 | \$6,828            | -4.33%                    | -2.21%                      | 22.34%                   |
| NEW ZEALAND | DRAFT                    | \$0      | \$0      | \$0      | \$0        | \$2      | \$2                | n/a                       | n/a                         | 100.00%                  |
|             | PACKAGED                 | \$403    | \$373    | \$390    | \$424      | \$521    | \$121              | 20.35%                    | 22.80%                      | 3.84%                    |
|             | NEW ZEALAND -<br>Total   | \$403    | \$373    | \$390    | \$424      | \$523    | \$122              | 20.35%                    | 22.80%                      | 4.23%                    |
| NORWAY      | PACKAGED                 | \$0      | \$0      | \$22     | \$9        | \$15     | \$5                | n/a                       | 65.08%                      | 1.00%                    |
|             | NORWAY - Total           | \$0      | \$0      | \$22     | <b>\$9</b> | \$15     | \$5                | n/a                       | 65.08%                      | 1.00%                    |
| PHILIPPINES | PACKAGED                 | \$132    | \$220    | \$335    | \$364      | \$355    | \$84               | -4.82%                    | -2.43%                      | 6.01%                    |
|             | PHILIPPINES -<br>Total   | \$132    | \$220    | \$335    | \$364      | \$355    | \$84               | -4.82%                    | -2.43%                      | 6.01%                    |

|             |                               | 2009       | 2010  | 2011        | 2012    | 2013    | CURRENT<br>QUARTER | % CHG SAME<br>QTR PREV YR | % CHG CURR<br>YR VS PREV YR | LICENSEE %<br>SALES 2013 |
|-------------|-------------------------------|------------|-------|-------------|---------|---------|--------------------|---------------------------|-----------------------------|--------------------------|
| POLAND      | PACKAGED                      | \$449      | \$484 | \$561       | \$524   | \$528   | \$125              | -3.89%                    | 0.84%                       | 4.63%                    |
|             | POLAND - Total                | \$449      | \$484 | \$561       | \$524   | \$528   | \$125              | -3.89%                    | 0.84%                       | 4.63%                    |
| PORTUGAL    | PACKAGED                      | \$0        | \$0   | \$9         | \$81    | \$95    | \$26               | 0.58%                     | 16.38%                      | 14.25%                   |
|             | PORTUGAL -<br>Total           | \$0        | \$0   | \$9         | \$81    | \$95    | \$26               | 0.58%                     | 16.38%                      | 14.25%                   |
| RUSSIA      | PACKAGED                      | \$180      | \$174 | \$129       | \$207   | \$301   | \$82               | 33.94%                    | 45.37%                      | 2.72%                    |
| (USSR)      | RUSSIA (USSR)<br>- Total      | \$180      | \$174 | \$129       | \$207   | \$301   | \$82               | 33.94%                    | 45.37%                      | 2.72%                    |
| SERBIA      | PACKAGED                      | \$0        | \$0   | \$5         | \$7     | \$12    | \$2                | 170.19%                   | 89.33%                      | 1.37%                    |
|             | SERBIA - Total                | \$0        | \$0   | <b>\$</b> 5 | \$7     | \$12    | \$2                | 170.19%                   | 89.33%                      | 1.37%                    |
| SINGAPORE   | PACKAGED                      | \$324      | \$260 | \$296       | \$303   | \$336   | \$89               | 24.90%                    | 10.84%                      | 32.52%                   |
|             | SINGAPORE -<br>Total          | \$324      | \$260 | \$296       | \$303   | \$336   | \$89               | 24.90%                    | 10.84%                      | 32.52%                   |
| SLOVAK      | PACKAGED                      | \$0        | \$27  | \$16        | \$10    | \$14    | \$3                | 74.52%                    | 39.04%                      | 0.00%                    |
| REPUBLIC    | SLOVAK<br>REPUBLIC -<br>Total | <b>\$0</b> | \$27  | \$16        | \$10    | \$14    | \$3                | 74.52%                    | 39.04%                      | 0.00%                    |
| SLOVENIA    | PACKAGED                      | \$124      | \$2   | \$7         | \$1     | \$0     | \$0                | n/a                       | -100.00%                    | 0.00%                    |
|             | SLOVENIA -<br>Total           | \$124      | \$2   | \$7         | \$1     | \$0     | \$0                | n/a                       | -100.00%                    | 0.00%                    |
| SOUTH       | PACKAGED                      | \$88       | \$106 | \$142       | \$133   | \$94    | \$25               | -18.72%                   | -29.34%                     | 5.25%                    |
| AFRICA      | SOUTH AFRICA -<br>Total       | \$88       | \$106 | \$142       | \$133   | \$94    | \$25               | -18.72%                   | -29.34%                     | 5.25%                    |
| SPAIN       | PACKAGED                      | \$561      | \$666 | \$967       | \$1,198 | \$1,557 | \$437              | 23.97%                    | 29.99%                      | 9.69%                    |
|             | SPAIN - Total                 | \$561      | \$666 | \$967       | \$1,198 | \$1,557 | \$437              | 23.97%                    | 29.99%                      | 9.69%                    |
| SWITZERLAND | PACKAGED                      | \$0        | \$0   | \$0         | \$0     | \$11    | \$1                | n/a                       | n/a                         | 0.43%                    |
|             | SWITZERLAND -<br>Total        | \$0        | \$0   | \$0         | \$0     | \$11    | \$1                | n/a                       | n/a                         | 0.43%                    |
| THAILAND    | PACKAGED                      | \$433      | \$421 | \$439       | \$466   | \$462   | \$119              | 4.63%                     | -0.81%                      | 55.53%                   |
|             | THAILAND -<br>Total           | \$433      | \$421 | \$439       | \$466   | \$462   | \$119              | 4.63%                     | -0.81%                      | 55.53%                   |

|                      |                                        | 2009      | 2010      | 2011      | 2012      | 2013      | CURRENT<br>QUARTER | % CHG SAME<br>QTR PREV YR | % CHG CURR<br>YR VS PREV YR | LICENSEE %<br>SALES 2013 |
|----------------------|----------------------------------------|-----------|-----------|-----------|-----------|-----------|--------------------|---------------------------|-----------------------------|--------------------------|
| TRINIDAD             | PACKAGED                               | \$96      | \$90      | \$126     | \$119     | \$109     | \$26               | -0.46%                    | -8.27%                      | 13.38%                   |
| AND TOBAGO           | TRINIDAD AND TOBAGO - Total            | \$96      | \$90      | \$126     | \$119     | \$109     | \$26               | -0.46%                    | -8.27%                      | 13.38%                   |
| TURKEY               | PACKAGED                               | \$209     | \$146     | \$175     | \$262     | \$309     | \$92               | 37.54%                    | 17.75%                      | 5.12%                    |
|                      | TURKEY - Total                         | \$209     | \$146     | \$175     | \$262     | \$309     | \$92               | 37.54%                    | 17.75%                      | 5.12%                    |
| UKRAINE              | PACKAGED                               | \$34      | \$28      | \$8       | \$0       | \$12      | \$0                | n/a                       | n/a                         | 0.00%                    |
|                      | UKRAINE - Total                        | \$34      | \$28      | \$8       | \$0       | \$12      | \$0                | n/a                       | n/a                         | 0.00%                    |
| UNITED               | DRAFT                                  | \$297     | \$245     | \$296     | \$315     | \$583     | \$151              | 84.90%                    | 85.10%                      | 99.54%                   |
| KINGDOM              | PACKAGED                               | \$4,503   | \$4,522   | \$4,384   | \$4,601   | \$5,381   | \$1,160            | 10.87%                    | 16.95%                      | 7.88%                    |
|                      | UNITED<br>KINGDOM -<br>Total           | \$4,799   | \$4,767   | \$4,680   | \$4,917   | \$5,964   | \$1,311            | 16.23%                    | 21.31%                      | 16.84%                   |
| UNITED               | DRAFT                                  | \$70      | \$144     | \$404     | \$1,200   | \$2,120   | \$508              | 30.34%                    | 76.68%                      | 97.73%                   |
| STATES OF<br>AMERICA | PACKAGED                               | \$47,024  | \$56,194  | \$78,329  | \$57,397  | \$55,081  | \$13,367           | -3.63%                    | -4.04%                      | 9.76%                    |
| AMERICA              | UNITED STATES<br>OF AMERICA -<br>Total | \$47,094  | \$56,338  | \$78,733  | \$58,597  | \$57,201  | \$13,875           | -2.70%                    | -2.38%                      | 13.02%                   |
| VIETNAM              | PACKAGED                               | \$2       | \$2       | \$5       | \$9       | \$13      | \$3                | 39.05%                    | 43.77%                      | 85.74%                   |
|                      | VIETNAM - Total                        | \$2       | \$2       | \$5       | \$9       | \$13      | \$3                | 39.05%                    | 43.77%                      | 85.74%                   |
| IMPORT DRAF          | T - TOTAL                              | \$14,719  | \$15,611  | \$14,720  | \$16,417  | \$17,959  | \$4,136            | 1.71%                     | 9.39%                       | 98.92%                   |
| IMPORT PACKA         | AGED - TOTAL                           | \$209,705 | \$210,365 | \$223,546 | \$197,865 | \$200,194 | \$48,648           | 0.77%                     | 1.18%                       | 14.58%                   |
| IMPORT BEE           | R - TOTAL                              | \$224,424 | \$225,976 | \$238,265 | \$214,282 | \$218,153 | \$52,784           | 0.84%                     | 1.81%                       | 21.52%                   |