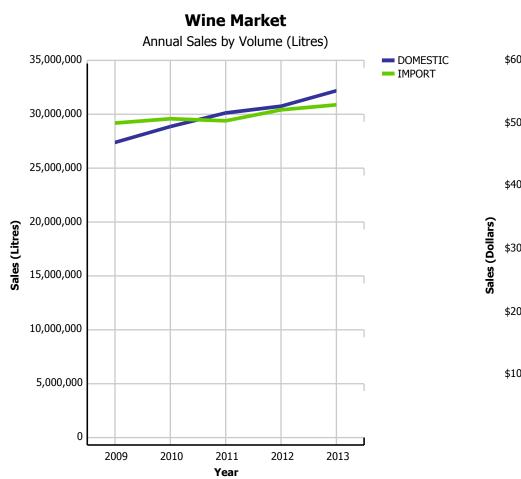

## **Domestic-Import Share by Category**

|             |                    | 2009        | 2010        | 2011        | 2012        | 2013        | CURRENT<br>QUARTER | % CHG SAME<br>QTR PREV YR | % CHG CURR<br>YR VS PREV YR | LICENSEE %<br>SALES 2013 |
|-------------|--------------------|-------------|-------------|-------------|-------------|-------------|--------------------|---------------------------|-----------------------------|--------------------------|
| BEER        | DOMESTIC           | 238,274,195 | 238,668,104 | 222,579,203 | 224,328,630 | 227,619,343 | 55,728,663         | 0.86%                     | 1.47%                       | 22.23%                   |
|             | IMPORT             | 47,745,386  | 47,354,621  | 50,373,035  | 43,093,313  | 43,400,367  | 10,542,137         | 1.18%                     | 0.71%                       | 21.36%                   |
|             | BEER               | 286,019,581 | 286,022,725 | 272,952,238 | 267,421,943 | 271,019,711 | 66,270,800         | 0.92%                     | 1.35%                       | 22.09%                   |
| COOLERS AND | DOMESTIC           | 19,975,910  | 22,120,058  | 21,950,350  | 22,436,185  | 24,018,925  | 6,528,336          | 10.52%                    | 7.05%                       | 6.17%                    |
| CIDERS      | IMPORT             | 4,077,079   | 3,688,862   | 3,639,843   | 3,669,670   | 4,600,304   | 1,395,259          | 42.22%                    | 25.36%                      | 17.90%                   |
|             | COOLERS AND CIDERS | 24,052,989  | 25,808,920  | 25,590,193  | 26,105,856  | 28,619,229  | 7,923,595          | 15.03%                    | 9.63%                       | 8.05%                    |
| SPIRITS     | DOMESTIC           | 14,815,493  | 14,067,223  | 13,194,512  | 13,008,388  | 12,881,124  | 2,895,733          | -1.30%                    | -0.98%                      | 10.95%                   |
|             | IMPORT             | 10,521,692  | 10,610,257  | 10,623,490  | 11,079,099  | 11,327,751  | 2,438,779          | 0.15%                     | 2.24%                       | 14.42%                   |
|             | SPIRITS            | 25,337,185  | 24,677,480  | 23,818,002  | 24,087,486  | 24,208,876  | 5,334,512          | -0.64%                    | 0.50%                       | 12.57%                   |
| WINE        | DOMESTIC           | 27,556,532  | 29,030,863  | 30,295,343  | 30,920,397  | 32,353,878  | 7,316,450          | 3.66%                     | 4.64%                       | 13.89%                   |
|             | IMPORT             | 29,698,899  | 30,095,482  | 29,907,016  | 30,923,861  | 31,391,646  | 7,017,680          | -0.75%                    | 1.51%                       | 11.71%                   |
|             | WINE               | 57,255,431  | 59,126,345  | 60,202,360  | 61,844,258  | 63,745,524  | 14,334,130         | 1.46%                     | 3.07%                       | 12.82%                   |
| TOTAL LIQUO | R MARKET           | 392,665,186 | 395,635,470 | 382,562,792 | 379,459,543 | 387,593,340 | 93,863,037         | 1.96%                     | 2.14%                       | 18.94%                   |