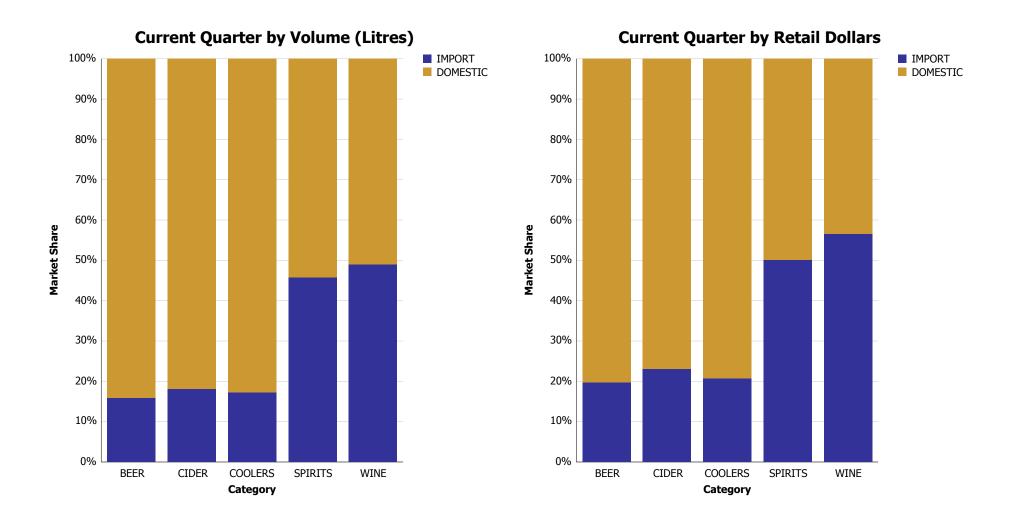

## **Domestic-Import Share by Category**

|             |                    | 2009        | 2010        | 2011        | 2012        | 2013        | CURRENT<br>QUARTER | % CHG SAME<br>QTR PREV YR | % CHG CURR<br>YR VS PREV YR | LICENSEE %<br>SALES 2013 |
|-------------|--------------------|-------------|-------------|-------------|-------------|-------------|--------------------|---------------------------|-----------------------------|--------------------------|
| BEER        | DOMESTIC           | 238,274,195 | 238,668,104 | 222,579,203 | 224,328,630 | 227,619,343 | 55,728,663         | 0.86%                     | 1.47%                       | 22.23%                   |
|             | IMPORT             | 47,745,386  | 47,354,621  | 50,373,035  | 43,093,313  | 43,400,367  | 10,542,137         | 1.18%                     | 0.71%                       | 21.36%                   |
|             | BEER               | 286,019,581 | 286,022,725 | 272,952,238 | 267,421,943 | 271,019,711 | 66,270,800         | 0.92%                     | 1.35%                       | 22.09%                   |
| COOLERS AND | DOMESTIC           | 19,975,910  | 22,120,058  | 21,950,350  | 22,436,185  | 24,018,925  | 6,528,336          | 10.52%                    | 7.05%                       | 6.17%                    |
| CIDERS      | IMPORT             | 4,077,079   | 3,688,862   | 3,639,843   | 3,669,670   | 4,600,304   | 1,395,259          | 42.22%                    | 25.36%                      | 17.90%                   |
|             | COOLERS AND CIDERS | 24,052,989  | 25,808,920  | 25,590,193  | 26,105,856  | 28,619,229  | 7,923,595          | 15.03%                    | 9.63%                       | 8.05%                    |
| SPIRITS     | DOMESTIC           | 14,815,493  | 14,067,223  | 13,194,512  | 13,008,388  | 12,881,124  | 2,895,733          | -1.30%                    | -0.98%                      | 10.95%                   |
|             | IMPORT             | 10,521,692  | 10,610,257  | 10,623,490  | 11,079,099  | 11,327,751  | 2,438,779          | 0.15%                     | 2.24%                       | 14.42%                   |
|             | SPIRITS            | 25,337,185  | 24,677,480  | 23,818,002  | 24,087,486  | 24,208,876  | 5,334,512          | -0.64%                    | 0.50%                       | 12.57%                   |
| WINE        | DOMESTIC           | 27,556,532  | 29,030,863  | 30,295,343  | 30,920,397  | 32,353,878  | 7,316,450          | 3.66%                     | 4.64%                       | 13.89%                   |
|             | IMPORT             | 29,698,899  | 30,095,482  | 29,907,016  | 30,923,861  | 31,391,646  | 7,017,680          | -0.75%                    | 1.51%                       | 11.71%                   |
|             | WINE               | 57,255,431  | 59,126,345  | 60,202,360  | 61,844,258  | 63,745,524  | 14,334,130         | 1.46%                     | 3.07%                       | 12.82%                   |
| TOTAL LIQUO | R MARKET           | 392,665,186 | 395,635,470 | 382,562,792 | 379,459,543 | 387,593,340 | 93,863,037         | 1.96%                     | 2.14%                       | 18.94%                   |

|             |                    | 2009        | 2010        | 2011        | 2012        | 2013        | CURRENT<br>QUARTER | % CHG SAME<br>QTR PREV YR | % CHG CURR<br>YR VS PREV YR | LICENSEE %<br>SALES 2013 |
|-------------|--------------------|-------------|-------------|-------------|-------------|-------------|--------------------|---------------------------|-----------------------------|--------------------------|
| BEER        | DOMESTIC           | \$913,505   | \$918,456   | \$887,281   | \$892,995   | \$900,761   | \$215,532          | -2.39%                    | 0.87%                       | 19.78%                   |
|             | IMPORT             | \$224,424   | \$225,976   | \$238,265   | \$214,282   | \$218,153   | \$52,784           | 0.84%                     | 1.81%                       | 21.52%                   |
|             | BEER               | \$1,137,929 | \$1,144,432 | \$1,125,546 | \$1,107,277 | \$1,118,913 | \$268,315          | -1.77%                    | 1.05%                       | 20.12%                   |
| COOLERS AND | DOMESTIC           | \$93,165    | \$99,743    | \$99,679    | \$103,106   | \$108,159   | \$28,456           | 5.51%                     | 4.90%                       | 6.64%                    |
| CIDERS      | IMPORT             | \$24,682    | \$22,584    | \$21,935    | \$22,241    | \$27,218    | \$7,896            | 37.41%                    | 22.38%                      | 15.91%                   |
|             | COOLERS AND CIDERS | \$117,846   | \$122,326   | \$121,614   | \$125,347   | \$135,377   | \$36,352           | 11.11%                    | 8.00%                       | 8.51%                    |
| SPIRITS     | DOMESTIC           | \$404,237   | \$394,552   | \$388,529   | \$381,777   | \$373,649   | \$81,663           | -3.79%                    | -2.13%                      | 10.71%                   |
|             | IMPORT             | \$349,014   | \$355,702   | \$369,209   | \$387,469   | \$390,970   | \$81,911           | -2.34%                    | 0.90%                       | 15.02%                   |
|             | SPIRITS            | \$753,252   | \$750,254   | \$757,737   | \$769,246   | \$764,619   | \$163,574          | -3.07%                    | -0.60%                      | 12.91%                   |
| WINE        | DOMESTIC           | \$343,053   | \$363,290   | \$384,914   | \$401,813   | \$416,187   | \$88,654           | -0.91%                    | 3.58%                       | 14.78%                   |
|             | IMPORT             | \$471,602   | \$472,249   | \$488,842   | \$518,744   | \$535,014   | \$115,402          | -1.89%                    | 3.14%                       | 13.99%                   |
|             | WINE               | \$814,655   | \$835,539   | \$873,757   | \$920,557   | \$951,201   | \$204,056          | -1.46%                    | 3.33%                       | 14.34%                   |
| TOTAL LIQUO | R MARKET           | \$2,823,683 | \$2,852,552 | \$2,878,654 | \$2,922,427 | \$2,970,110 | \$672,297          | -1.38%                    | 1.63%                       | 15.88%                   |