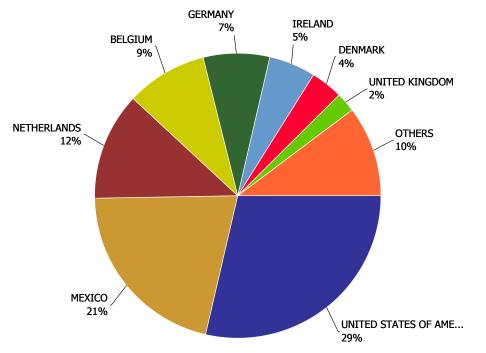

## **Beer Market - Import Beer**

### **Import Beer Market Share**

Current Quarter by Volume (Litres)

|           |                              | 2009      | 2010      | 2011      | 2012      | 2013      | CURRENT<br>QUARTER | % CHG SAME<br>QTR PREV YR | % CHG CURR<br>YR VS PREV YR | LICENSEE %<br>SALES 2013 |
|-----------|------------------------------|-----------|-----------|-----------|-----------|-----------|--------------------|---------------------------|-----------------------------|--------------------------|
| ARGENTINA | PACKAGED                     | 188       | 143       | 1,810     | 1,645     | 1,176     | 324                | 5,350.51%                 | -28.54%                     | 22.46%                   |
|           | ARGENTINA -<br>Total         | 188       | 143       | 1,810     | 1,645     | 1,176     | 324                | 5,350.51%                 | -28.54%                     | 22.46%                   |
| AUSTRALIA | PACKAGED                     | 41,305    | 43,053    | 31,227    | 25,734    | 31,575    | 5,020              | -13.31%                   | 22.70%                      | 14.36%                   |
|           | AUSTRALIA -<br>Total         | 41,305    | 43,053    | 31,227    | 25,734    | 31,575    | 5,020              | -13.31%                   | 22.70%                      | 14.36%                   |
| AUSTRIA   | DRAFT                        | 0         | 3,675     | 9,125     | 11,650    | 14,925    | 3,525              | 71.95%                    | 28.11%                      | 95.64%                   |
|           | PACKAGED                     | 36,111    | 58,486    | 56,290    | 68,365    | 78,216    | 24,380             | 35.69%                    | 14.41%                      | 29.31%                   |
|           | AUSTRIA - Total              | 36,111    | 62,161    | 65,415    | 80,015    | 93,141    | 27,905             | 39.41%                    | 16.40%                      | 39.94%                   |
| BELGIUM   | DRAFT                        | 1,237,990 | 1,117,260 | 906,465   | 787,170   | 750,430   | 180,190            | -4.31%                    | -4.67%                      | 99.14%                   |
|           | PACKAGED                     | 4,465,025 | 3,816,985 | 3,371,355 | 3,396,519 | 3,479,839 | 809,552            | 1.67%                     | 2.45%                       | 16.62%                   |
|           | BELGIUM - Total              | 5,703,015 | 4,934,245 | 4,277,820 | 4,183,689 | 4,230,269 | 989,742            | 0.53%                     | 1.11%                       | 31.26%                   |
| BRAZIL    | PACKAGED                     | 783,013   | 298,487   | 93,878    | -64       | -26       | 0                  | -100.00%                  | 60.00%                      | 0.00%                    |
|           | BRAZIL - Total               | 783,013   | 298,487   | 93,878    | -64       | -26       | 0                  | -100.00%                  | 60.00%                      | 0.00%                    |
| CHILE     | PACKAGED                     | 0         | 1,115     | 605       | 86        | 0         | 0                  | n/a                       | -100.00%                    | 0.00%                    |
|           | CHILE - Total                | 0         | 1,115     | 605       | 86        | 0         | 0                  | n/a                       | -100.00%                    | 0.00%                    |
| CHINA     | PACKAGED                     | 295,079   | 356,354   | 306,634   | 301,494   | 297,401   | 71,316             | 8.04%                     | -1.36%                      | 38.26%                   |
|           | CHINA - Total                | 295,079   | 356,354   | 306,634   | 301,494   | 297,401   | 71,316             | 8.04%                     | -1.36%                      | 38.26%                   |
| CROATIA   | PACKAGED                     | 45,336    | 79,752    | 54,767    | 40,618    | 15,450    | 20                 | -99.79%                   | -61.96%                     | 7.94%                    |
|           | CROATIA - Total              | 45,336    | 79,752    | 54,767    | 40,618    | 15,450    | 20                 | -99.79%                   | -61.96%                     | 7.94%                    |
| CZECH     | DRAFT                        | 4,922     | 30,912    | 36,684    | 43,628    | 38,236    | 7,823              | -30.29%                   | -12.36%                     | 72.95%                   |
| REPUBLIC  | PACKAGED                     | 666,150   | 767,310   | 765,352   | 828,181   | 819,807   | 202,730            | 0.75%                     | -1.01%                      | 4.87%                    |
|           | CZECH<br>REPUBLIC -<br>Total | 671,072   | 798,222   | 802,036   | 871,808   | 858,044   | 210,553            | -0.89%                    | -1.58%                      | 7.90%                    |
| DENMARK   | DRAFT                        | 19,700    | 51,750    | 57,250    | 109,750   | 126,850   | 30,250             | -35.77%                   | 15.58%                      | 99.96%                   |
|           | PACKAGED                     | 1,267,446 | 1,364,180 | 1,382,730 | 1,327,190 | 1,632,928 | 365,376            | 12.48%                    | 23.04%                      | 0.87%                    |
|           | DENMARK -<br>Total           | 1,287,146 | 1,415,930 | 1,439,980 | 1,436,940 | 1,759,778 | 395,626            | 6.37%                     | 22.47%                      | 8.01%                    |

|           |                      | 2009      | 2010      | 2011      | 2012      | 2013      | CURRENT<br>QUARTER | % CHG SAME<br>QTR PREV YR | % CHG CURR<br>YR VS PREV YR | LICENSEE %<br>SALES 2013 |
|-----------|----------------------|-----------|-----------|-----------|-----------|-----------|--------------------|---------------------------|-----------------------------|--------------------------|
| ESTONIA   | PACKAGED             | 0         | 360       | 156       | 0         | 0         | 0                  | n/a                       | n/a                         | 0.00%                    |
|           | ESTONIA - Total      | 0         | 360       | 156       | 0         | 0         | 0                  | n/a                       | n/a                         | 0.00%                    |
| FRANCE    | DRAFT                | 52,660    | 73,940    | 141,110   | 254,200   | 299,730   | 85,620             | 24.94%                    | 17.91%                      | 99.92%                   |
|           | PACKAGED             | 188,515   | 202,977   | 223,263   | 391,110   | 501,090   | 141,947            | 39.37%                    | 28.12%                      | 13.64%                   |
|           | FRANCE - Total       | 241,175   | 276,917   | 364,373   | 645,310   | 800,820   | 227,567            | 33.57%                    | 24.10%                      | 45.93%                   |
| GERMANY   | DRAFT                | 186,220   | 228,740   | 136,010   | 134,470   | 149,280   | 35,060             | 18.17%                    | 11.01%                      | 96.48%                   |
|           | PACKAGED             | 3,483,199 | 3,385,832 | 3,210,822 | 3,179,042 | 2,886,623 | 731,364            | 5.66%                     | -9.20%                      | 3.29%                    |
|           | GERMANY -<br>Total   | 3,669,419 | 3,614,572 | 3,346,832 | 3,313,512 | 3,035,903 | 766,424            | 6.17%                     | -8.38%                      | 7.87%                    |
| GREECE    | PACKAGED             | 8,135     | 9,359     | 9,256     | 12,093    | 12,302    | 3,271              | 4.78%                     | 1.73%                       | 85.13%                   |
|           | GREECE - Total       | 8,135     | 9,359     | 9,256     | 12,093    | 12,302    | 3,271              | 4.78%                     | 1.73%                       | 85.13%                   |
| GREENLAND | PACKAGED             | 0         | 0         | 0         | 0         | 241       | 0                  | n/a                       | n/a                         | 0.00%                    |
|           | GREENLAND -<br>Total | 0         | 0         | 0         | 0         | 241       | 0                  | n/a                       | n/a                         | 0.00%                    |
| INDIA     | PACKAGED             | 55,731    | 51,163    | 44,667    | 5,855     | 4,189     | 563                | -48.27%                   | -28.45%                     | 88.39%                   |
|           | INDIA - Total        | 55,731    | 51,163    | 44,667    | 5,855     | 4,189     | 563                | -48.27%                   | -28.45%                     | 88.39%                   |
| IRELAND   | DRAFT                | 1,347,700 | 1,343,650 | 1,219,400 | 1,265,500 | 1,221,600 | 251,250            | -9.64%                    | -3.47%                      | 99.74%                   |
|           | PACKAGED             | 1,276,274 | 1,252,886 | 1,199,935 | 1,303,952 | 1,450,850 | 305,383            | 1.46%                     | 11.27%                      | 11.71%                   |
|           | IRELAND - Total      | 2,623,974 | 2,596,536 | 2,419,335 | 2,569,452 | 2,672,450 | 556,633            | -3.87%                    | 4.01%                       | 51.95%                   |
| ITALY     | DRAFT                | 0         | 0         | 0         | 31,110    | 74,190    | 18,960             | 117.93%                   | 138.48%                     | 99.80%                   |
|           | PACKAGED             | 132,544   | 178,936   | 230,859   | 276,123   | 283,868   | 68,486             | -2.67%                    | 2.81%                       | 26.45%                   |
|           | ITALY - Total        | 132,544   | 178,936   | 230,859   | 307,233   | 358,058   | 87,446             | 10.60%                    | 16.54%                      | 41.65%                   |
| JAMAICA   | PACKAGED             | 201,923   | 229,654   | 225,223   | 230,270   | 234,337   | 54,958             | -0.11%                    | 1.77%                       | 19.25%                   |
|           | JAMAICA - Total      | 201,923   | 229,654   | 225,223   | 230,270   | 234,337   | 54,958             | -0.11%                    | 1.77%                       | 19.25%                   |
| JAPAN     | DRAFT                | 0         | 3,800     | 39,083    | 68,115    | 79,876    | 17,214             | 2.37%                     | 17.27%                      | 97.74%                   |
|           | PACKAGED             | 490,439   | 524,625   | 495,963   | 461,700   | 452,153   | 107,631            | 1.09%                     | -2.07%                      | 63.90%                   |
|           | JAPAN - Total        | 490,439   | 528,425   | 535,046   | 529,815   | 532,029   | 124,845            | 1.27%                     | 0.42%                       | 68.98%                   |
| KENYA     | PACKAGED             | 7,976     | 10,528    | 9,749     | 8,574     | 11,094    | 2,794              | 8.23%                     | 29.39%                      | 34.22%                   |

|             |                          | 2009       | 2010       | 2011      | 2012      | 2013      | CURRENT<br>QUARTER | % CHG SAME<br>QTR PREV YR | % CHG CURR<br>YR VS PREV YR | LICENSEE %<br>SALES 2013 |
|-------------|--------------------------|------------|------------|-----------|-----------|-----------|--------------------|---------------------------|-----------------------------|--------------------------|
| KENYA       | KENYA - Total            | 7,976      | 10,528     | 9,749     | 8,574     | 11,094    | 2,794              | 8.23%                     | 29.39%                      | 34.22%                   |
| KOREA -     | PACKAGED                 | 11,855     | 11,642     | 13,122    | 23,841    | 31,143    | 7,385              | 31.53%                    | 30.63%                      | 47.32%                   |
| SOUTH       | KOREA - SOUTH<br>- Total | 11,855     | 11,642     | 13,122    | 23,841    | 31,143    | 7,385              | 31.53%                    | 30.63%                      | 47.32%                   |
| LAOS        | PACKAGED                 | 0          | 0          | 135       | 687       | 469       | 103                | 116.67%                   | -31.70%                     | 62.87%                   |
|             | LAOS - Total             | 0          | 0          | 135       | 687       | 469       | 103                | 116.67%                   | -31.70%                     | 62.87%                   |
| LATVIA      | PACKAGED                 | 0          | 180        | 0         | 0         | 0         | 0                  | n/a                       | n/a                         | 0.00%                    |
|             | LATVIA - Total           | 0          | 180        | 0         | 0         | 0         | 0                  | n/a                       | n/a                         | 0.00%                    |
| LEBANON     | PACKAGED                 | 0          | 0          | 0         | 609       | 1,196     | 412                | 30.00%                    | 96.48%                      | 99.34%                   |
|             | LEBANON -<br>Total       | 0          | 0          | 0         | 609       | 1,196     | 412                | 30.00%                    | 96.48%                      | 99.34%                   |
| LITHUANIA   | PACKAGED                 | 0          | 60         | 30        | 0         | 0         | 0                  | n/a                       | n/a                         | 0.00%                    |
|             | LITHUANIA -<br>Total     | 0          | 60         | 30        | 0         | 0         | 0                  | n/a                       | n/a                         | 0.00%                    |
| MEXICO      | PACKAGED                 | 11,944,224 | 10,977,204 | 9,438,798 | 8,063,894 | 8,415,927 | 2,208,516          | 3.11%                     | 4.37%                       | 21.64%                   |
|             | MEXICO - Total           | 11,944,224 | 10,977,204 | 9,438,798 | 8,063,894 | 8,415,927 | 2,208,516          | 3.11%                     | 4.37%                       | 21.64%                   |
| MONTENEGRO  | PACKAGED                 | 2,374      | 1,224      | 2,740     | 79        | 762       | 404                | n/a                       | 862.07%                     | 5.20%                    |
|             | MONTENEGRO -<br>Total    | 2,374      | 1,224      | 2,740     | 79        | 762       | 404                | n/a                       | 862.07%                     | 5.20%                    |
| NETHERLANDS | DRAFT                    | 481,750    | 603,650    | 498,220   | 478,130   | 473,650   | 110,900            | -4.96%                    | -0.94%                      | 99.26%                   |
|             | PACKAGED                 | 6,425,821  | 6,009,195  | 5,495,098 | 5,192,040 | 5,067,869 | 1,173,956          | -4.48%                    | -2.39%                      | 15.10%                   |
|             | NETHERLANDS -<br>Total   | 6,907,571  | 6,612,845  | 5,993,318 | 5,670,170 | 5,541,519 | 1,284,856          | -4.53%                    | -2.27%                      | 22.29%                   |
| NEW ZEALAND | DRAFT                    | 0          | 0          | 0         | 0         | 420       | 360                | n/a                       | n/a                         | 100.00%                  |
|             | PACKAGED                 | 85,200     | 78,223     | 71,996    | 75,290    | 81,741    | 19,092             | 8.07%                     | 8.57%                       | 4.21%                    |
|             | NEW ZEALAND -<br>Total   | 85,200     | 78,223     | 71,996    | 75,290    | 82,161    | 19,452             | 8.07%                     | 8.57%                       | 4.70%                    |
| NORWAY      | PACKAGED                 | 0          | 0          | 1,806     | 754       | 1,164     | 372                | n/a                       | 54.44%                      | 1.03%                    |
|             | NORWAY - Total           | 0          | 0          | 1,806     | 754       | 1,164     | 372                | n/a                       | 54.44%                      | 1.03%                    |
| PHILIPPINES | PACKAGED                 | 26,424     | 47,337     | 71,321    | 76,150    | 73,299    | 17,645             | -4.88%                    | -3.74%                      | 5.65%                    |

|             |                               | 2009    | 2010    | 2011    | 2012    | 2013    | CURRENT<br>QUARTER | % CHG SAME<br>QTR PREV YR | % CHG CURR<br>YR VS PREV YR | LICENSEE %<br>SALES 2013 |
|-------------|-------------------------------|---------|---------|---------|---------|---------|--------------------|---------------------------|-----------------------------|--------------------------|
| PHILIPPINES | PHILIPPINES -<br>Total        | 26,424  | 47,337  | 71,321  | 76,150  | 73,299  | 17,645             | -4.88%                    | -3.74%                      | 5.65%                    |
| POLAND      | PACKAGED                      | 93,837  | 103,959 | 119,428 | 109,835 | 110,457 | 26,554             | -1.14%                    | 0.57%                       | 4.60%                    |
|             | POLAND - Total                | 93,837  | 103,959 | 119,428 | 109,835 | 110,457 | 26,554             | -1.14%                    | 0.57%                       | 4.60%                    |
| PORTUGAL    | PACKAGED                      | 0       | 0       | 1,424   | 14,032  | 16,454  | 4,649              | 0.95%                     | 17.26%                      | 14.13%                   |
|             | PORTUGAL -<br>Total           | 0       | 0       | 1,424   | 14,032  | 16,454  | 4,649              | 0.95%                     | 17.26%                      | 14.13%                   |
| RUSSIA      | PACKAGED                      | 44,378  | 40,790  | 29,257  | 45,813  | 67,256  | 18,820             | 43.32%                    | 46.81%                      | 2.71%                    |
| (USSR)      | RUSSIA (USSR)<br>- Total      | 44,378  | 40,790  | 29,257  | 45,813  | 67,256  | 18,820             | 43.32%                    | 46.81%                      | 2.71%                    |
| SERBIA      | PACKAGED                      | 0       | 0       | 1,096   | 1,588   | 2,806   | 560                | 160.05%                   | 76.72%                      | 1.27%                    |
|             | SERBIA - Total                | 0       | 0       | 1,096   | 1,588   | 2,806   | 560                | 160.05%                   | 76.72%                      | 1.27%                    |
| SINGAPORE   | PACKAGED                      | 67,011  | 53,945  | 61,456  | 63,586  | 72,684  | 20,024             | 30.36%                    | 14.31%                      | 29.78%                   |
|             | SINGAPORE -<br>Total          | 67,011  | 53,945  | 61,456  | 63,586  | 72,684  | 20,024             | 30.36%                    | 14.31%                      | 29.78%                   |
| SLOVAK      | PACKAGED                      | 0       | 5,350   | 3,018   | 1,692   | 2,364   | 605                | 77.94%                    | 39.75%                      | 0.00%                    |
| REPUBLIC    | SLOVAK<br>REPUBLIC -<br>Total | 0       | 5,350   | 3,018   | 1,692   | 2,364   | 605                | 77.94%                    | 39.75%                      | 0.00%                    |
| SLOVENIA    | PACKAGED                      | 31,483  | 396     | 1,680   | 192     | 0       | 0                  | n/a                       | -100.00%                    | 0.00%                    |
|             | SLOVENIA -<br>Total           | 31,483  | 396     | 1,680   | 192     | 0       | 0                  | n/a                       | -100.00%                    | 0.00%                    |
| SOUTH       | PACKAGED                      | 22,266  | 26,805  | 35,479  | 32,879  | 23,393  | 6,333              | -16.56%                   | -28.85%                     | 5.24%                    |
| AFRICA      | SOUTH AFRICA -<br>Total       | 22,266  | 26,805  | 35,479  | 32,879  | 23,393  | 6,333              | -16.56%                   | -28.85%                     | 5.24%                    |
| SPAIN       | PACKAGED                      | 148,420 | 165,316 | 219,670 | 275,256 | 341,416 | 97,845             | 19.19%                    | 24.04%                      | 7.59%                    |
|             | SPAIN - Total                 | 148,420 | 165,316 | 219,670 | 275,256 | 341,416 | 97,845             | 19.19%                    | 24.04%                      | 7.59%                    |
| SWITZERLAND | PACKAGED                      | 0       | 0       | 0       | 0       | 815     | 72                 | n/a                       | n/a                         | 0.49%                    |
|             | SWITZERLAND -<br>Total        | 0       | 0       | 0       | 0       | 815     | 72                 | n/a                       | n/a                         | 0.49%                    |
| THAILAND    | PACKAGED                      | 83,129  | 79,045  | 84,773  | 89,277  | 88,167  | 23,541             | 7.18%                     | -1.24%                      | 55.43%                   |

|                      |                                        | 2009       | 2010       | 2011       | 2012       | 2013       | CURRENT<br>QUARTER | % CHG SAME<br>QTR PREV YR | % CHG CURR<br>YR VS PREV YR | LICENSEE %<br>SALES 2013 |
|----------------------|----------------------------------------|------------|------------|------------|------------|------------|--------------------|---------------------------|-----------------------------|--------------------------|
| THAILAND             | THAILAND -<br>Total                    | 83,129     | 79,045     | 84,773     | 89,277     | 88,167     | 23,541             | 7.18%                     | -1.24%                      | 55.43%                   |
| TRINIDAD             | PACKAGED                               | 19,660     | 17,573     | 23,861     | 22,671     | 20,335     | 4,899              | 2.10%                     | -10.31%                     | 13.38%                   |
| AND TOBAGO           | TRINIDAD AND TOBAGO - Total            | 19,660     | 17,573     | 23,861     | 22,671     | 20,335     | 4,899              | 2.10%                     | -10.31%                     | 13.38%                   |
| TURKEY               | PACKAGED                               | 45,539     | 30,280     | 35,889     | 53,760     | 65,927     | 20,985             | 52.21%                    | 22.63%                      | 4.75%                    |
|                      | TURKEY - Total                         | 45,539     | 30,280     | 35,889     | 53,760     | 65,927     | 20,985             | 52.21%                    | 22.63%                      | 4.75%                    |
| UKRAINE              | PACKAGED                               | 7,444      | 6,099      | 1,744      | 0          | 2,560      | 0                  | n/a                       | n/a                         | 0.00%                    |
|                      | UKRAINE - Total                        | 7,444      | 6,099      | 1,744      | 0          | 2,560      | 0                  | n/a                       | n/a                         | 0.00%                    |
| UNITED               | DRAFT                                  | 70,286     | 58,264     | 66,980     | 67,960     | 124,520    | 32,390             | 88.42%                    | 83.23%                      | 99.48%                   |
| KINGDOM              | PACKAGED                               | 768,881    | 745,389    | 711,973    | 732,326    | 881,081    | 195,864            | 12.66%                    | 20.31%                      | 7.89%                    |
|                      | UNITED<br>KINGDOM -<br>Total           | 839,167    | 803,653    | 778,953    | 800,286    | 1,005,601  | 228,254            | 19.48%                    | 25.66%                      | 19.23%                   |
| UNITED               | DRAFT                                  | 15,799     | 28,918     | 83,832     | 295,805    | 506,076    | 117,556            | 22.52%                    | 71.08%                      | 97.39%                   |
| STATES OF<br>AMERICA | PACKAGED                               | 11,055,477 | 12,777,430 | 19,037,536 | 12,809,193 | 11,975,441 | 2,906,544          | -3.27%                    | -6.51%                      | 9.39%                    |
| AMERICA              | UNITED STATES<br>OF AMERICA -<br>Total | 11,071,276 | 12,806,348 | 19,121,368 | 13,104,998 | 12,481,517 | 3,024,100          | -2.47%                    | -4.76%                      | 12.96%                   |
| VIETNAM              | PACKAGED                               | 546        | 435        | 1,009      | 1,895      | 2,743      | 741                | 42.62%                    | 44.77%                      | 85.71%                   |
|                      | VIETNAM - Total                        | 546        | 435        | 1,009      | 1,895      | 2,743      | 741                | 42.62%                    | 44.77%                      | 85.71%                   |
|                      |                                        |            |            |            |            |            |                    |                           |                             |                          |
| IMPORT DRAF          |                                        | 3,417,028  | 3,544,558  | 3,194,158  | 3,547,488  | 3,859,784  | 891,098            | 1.23%                     | 8.80%                       | 98.82%                   |
| IMPORT PACK          | AGED - TOTAL                           | 44,328,359 | 43,810,063 | 47,178,877 | 39,545,825 | 39,540,584 | 9,651,039          | 1.18%                     | -0.01%                      | 13.80%                   |
| IMPORT BEE           | R - TOTAL                              | 47,745,386 | 47,354,621 | 50,373,035 | 43,093,313 | 43,400,367 | 10,542,137         | 1.18%                     | 0.71%                       | 21.36%                   |