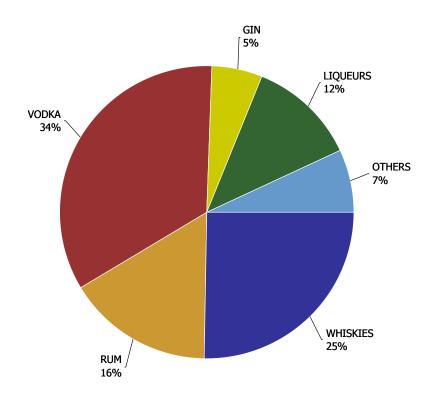

| SPIRITS - DOMESTIC | % Change |
|--------------------|----------|
| CANADIAN WHISKY    | -3.38%   |
| VODKA              | -3.05%   |
| RUM                | -7.16%   |
| LIQUEURS           | 4.38%    |
| GIN                | -3.25%   |
| BRANDY             | -13.50%  |