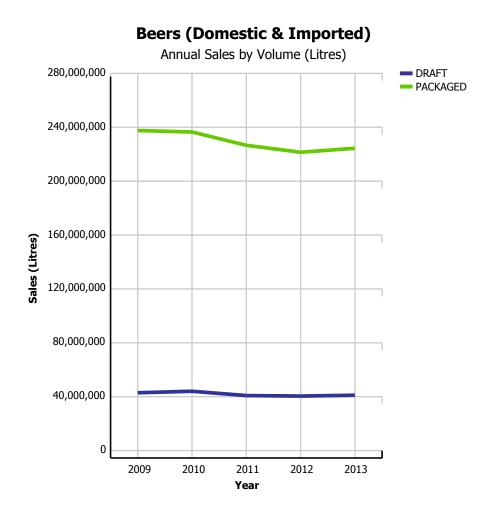

| -0.91%                    | 3.58%                       | 14.78%                   |
|             | IMPORT             | \$471,602   | \$472,249   | \$488,842   | \$518,744   | \$535,014   | \$115,402          | -1.89%                    | 3.14%                       | 13.99%                   |
|             | WINE               | \$814,655   | \$835,539   | \$873,757   | \$920,557   | \$951,201   | \$204,056          | -1.46%                    | 3.33%                       | 14.34%                   |
| TOTAL LIQUO | R MARKET           | \$2,823,683 | \$2,852,552 | \$2,878,654 | \$2,922,427 | \$2,970,110 | \$672,297          | -1.38%                    | 1.63%                       | 15.88%                   |

## **Beer Market - Packaged vs Draft (Domestic & Imported)**





### **Beer Market - Domestic vs Import (Packaged)**





## **Beer Market - Import Beer**

### **Import Beer Market Share**

Current Quarter by Volume (Litres)



### **Import Beer Market Share**

Current Quarter by Retail Dollars



|                                            |          | 2009        | 2010        | 2011        | 2012        | 2013        | CURRENT<br>QUARTER | % CHG SAME<br>QTR PREV YR | % CHG CURR<br>YR VS PREV YR | LICENSEE %<br>SALES 2013 |
|--------------------------------------------|----------|-------------|-------------|-------------|-------------|-------------|--------------------|---------------------------|-----------------------------|--------------------------|
| Breweries with Annual                      | DRAFT    | 33,917,514  | 33,847,207  | 30,290,2