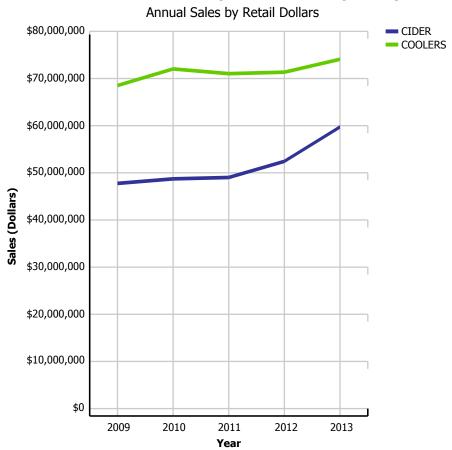

### **Cooler and Cider Sales**

### **Coolers and Ciders (Domestic & Imported)**

|           |                  | 2009     | 2010     | 2011     | 2012     | 2013     | CURRENT<br>QUARTER | % CHG SAME<br>QTR PREV YR | % CHG CURR<br>YR VS PREV YR | LICENSEE %<br>SALES 2013 |
|-----------|------------------|----------|----------|----------|----------|----------|--------------------|---------------------------|-----------------------------|--------------------------|
| DOMESTIC  | DRAFT            | \$192    | \$316    | \$387    | \$456    | \$670    | \$168              | 24.92%                    | 47.04%                      | 91.85%                   |
|           | PACKAGED         | \$38,014 | \$38,296 | \$38,073 | \$40,137 | \$45,685 | \$11,601           | 8.02%                     | 13.82%                      | 5.28%                    |
|           | PACKAGED - OTHER | \$444    | \$616    | \$569    | \$574    | \$682    | \$165              | 15.47%                    | 18.79%                      | 4.50%                    |
|           | DOMESTIC - TOTAL | \$38,650 | \$39,228 | \$39,029 | \$41,167 | \$47,037 | \$11,933           | 8.32%                     | 14.26%                      | 6.50%                    |
| IMPORT    | DRAFT            | \$1,951  | \$1,872  | \$1,659  | \$1,690  | \$1,885  | \$494              | 19.59%                    | 11.51%                      | 98.98%                   |
|           | PACKAGED         | \$7,553  | \$8,017  | \$8,721  | \$9,972  | \$11,200 | \$3,092            | 14.24%                    | 12.31%                      | 17.11%                   |
|           | PACKAGED - OTHER | \$0      | \$0      | \$0      | \$0      | \$1      | \$1                | n/a                       | n/a                         | 0.00%                    |
|           | IMPORT - TOTAL   | \$9,504  | \$9,889  | \$10,380 | \$11,662 | \$13,086 | \$3,587            | 14.97%                    | 12.20%                      | 28.90%                   |
| CIDER - T | OTAL             | \$48,154 | \$49,117 | \$49,409 | \$52,829 | \$60,123 | \$15,520           | 9.79%                     | 13.81%                      | 11.37%                   |