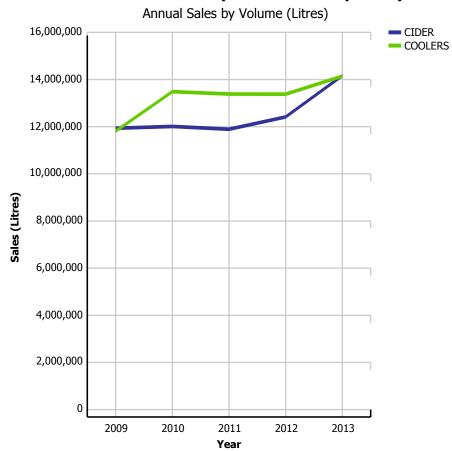

### **Cooler and Cider Sales**

### **Coolers and Ciders (Domestic & Imported)**

### **Coolers and Ciders (Domestic & Imported)**

|            |                  | 2009       | 2010       | 2011       | 2012       | 2013       | CURRENT<br>QUARTER | % CHG SAME<br>QTR PREV YR | % CHG CURR<br>YR VS PREV YR | LICENSEE %<br>SALES 2013 |
|------------|------------------|------------|------------|------------|------------|------------|--------------------|---------------------------|-----------------------------|--------------------------|
| DOMESTIC   | DRAFT            | 49,025     | 83,770     | 98,248     | 116,835    | 165,174    | 41,598             | 21.36%                    | 41.37%                      | 92.31%                   |
|            | PACKAGED         | 10,046,577 | 10,096,308 | 9,809,392  | 10,165,210 | 11,596,034 | 3,022,526          | 9.90%                     | 14.08%                      | 5.06%                    |
|            | PACKAGED - OTHER | 15,981     | 28,450     | 30,960     | 33,412     | 41,218     | 10,034             | 19.46%                    | 23.36%                      | 4.40%                    |
|            | DOMESTIC - TOTAL | 10,111,583 | 10,208,529 | 9,938,599  | 10,315,456 | 11,802,426 | 3,074,158          | 10.07%                    | 14.41%                      | 6.28%                    |
| IMPORT     | DRAFT            | 429,150    | 388,900    | 364,350    | 370,900    | 414,350    | 110,725            | 22.04%                    | 11.71%                      | 98.90%                   |
|            | PACKAGED         | 1,470,717  | 1,491,295  | 1,667,012  | 1,805,219  | 2,026,243  | 566,549            | 11.11%                    | 12.24%                      | 16.14%                   |
|            | PACKAGED - OTHER | 0          | 0          | 0          | 0          | 58         | 40                 | n/a                       | n/a                         | 0.00%                    |
|            | IMPORT - TOTAL   | 1,899,867  | 1,880,195  | 2,031,362  | 2,176,119  | 2,440,651  | 677,314            | 12.77%                    | 12.16%                      | 30.19%                   |
| CIDER - TO | OTAL             | 12,011,450 | 12,088,724 | 11,969,962 | 12,491,575 | 14,243,076 | 3,751,473          | 10.55%                    | 14.02%                      | 10.38%                   |

| COOLERS  | - TOTAL          | 12,041,539 | 13,720,196 | 13,620,231 | 13,614,280 | 14,376,153 | 4,172,122          | 19.39%                    | 5.60%                       | 5.75%                    |
|----------|------------------|------------|------------|------------|------------|------------|--------------------|---------------------------|-----------------------------|--------------------------|
|          | IMPORT - TOTAL   | 2,177,212  | 1,808,667  | 1,608,480  | 1,493,551  | 2,159,653  | 717,945            | 88.70%                    | 44.60%                      | 4.01%                    |
|          | WINE             | 423,174    | 390,790    | 301,255    | 288,289    | 292,516    | 67,429             | 5.80%                     | 1.47%                       | 6.49%                    |
|          | SPIRIT           | 1,753,149  | 1,417,174  | 1,304,573  | 1,185,021  | 1,328,191  | 324,876            | 8.82%                     | 12.08%                      | 4.13%                    |
|          | OTHER            | 0          | 0          | 0          | -199       | -5         | 0                  | 100.00%                   | 97.67%                      | 100.00%                  |
| IMPORT   | BEER             | 889        | 703        | 2,652      | 20,440     | 538,951    | 325,640            | 1,689.78%                 | 2,536.75%                   | 2.36%                    |
|          | DOMESTIC - TOTAL | 9,864,327  | 11,911,529 | 12,011,751 | 12,120,729 | 12,216,499 | 3,454,177          | 10.92%                    | 0.79%                       | 6.06%                    |
|          | WINE             | 930,229    | 979,309    | 789,142    | 662,975    | 577,138    | 133,978            | -14.18%                   | -12.95%                     | 1.74%                    |
|          | SPIRIT           | 8,933,232  | 10,931,999 | 11,222,614 | 11,457,754 | 11,639,363 | 3,320,199          | 12.25%                    | 1.59%                       | 6.27%                    |
|          | OTHER            | 0          | 0          | 0          | 0          | 0          | 0                  | n/a                       | n/a                         | 0.00%                    |
| DOMESTIC | BEER             | 866        | 222        | -5         | 0          | -2         | 0                  | n/a                       | n/a                         | 0.00%                    |
|          |                  | 2009       | 2010       | 2011       | 2012       | 2013       | CURRENT<br>QUARTER | % CHG SAME<br>QTR PREV YR | % CHG CURR<br>YR VS PREV YR | LICENSEE %<br>SALES 2013 |