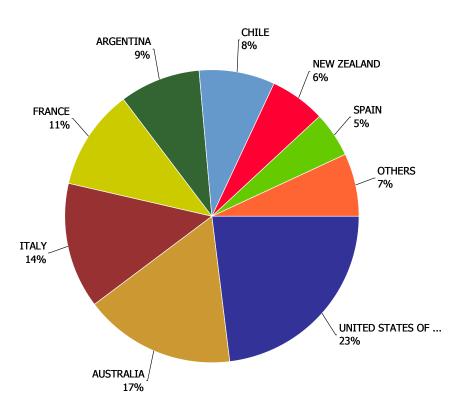

## **Beer Market - Import Beer**

### **Import Beer Market Share**

Current Quarter by Volume (Litres)

### **Import Beer Market Share**

Current Quarter by Retail Dollars

|                                            |          | 2009        | 2010        | 2011        | 2012        | 2013        | CURRENT<br>QUARTER | % CHG SAME<br>QTR PREV YR | % CHG CURR<br>YR VS PREV YR | LICENSEE %<br>SALES 2013 |
|--------------------------------------------|----------|-------------|-------------|-------------|-------------|-------------|--------------------|---------------------------|-----------------------------|--------------------------|
| Breweries with Annual                      | DRAFT    | 33,917,514  | 33,847,207  | 30,290,201  | 28,251,816  | 26,768,796  | 6,199,289          | -4.98%                    | -5.25%                      | 98.40%                   |
| Production over<br>160,000HL               | PACKAGED | 183,108,696 | 178,495,178 | 159,480,128 | 158,311,236 | 157,312,360 | 38,636,385         | -0.85%                    | -0.63%                      | 7.74%                    |
| 100,000112                                 | TOTAL    | 217,026,210 | 212,342,385 | 189,770,329 | 186,563,053 | 184,081,156 | 44,835,674         | -1.45%                    | -1.33%                      | 20.92%                   |
| Breweries with Annual                      | DRAFT    | 3,064,557   | 3,783,643   | 4,382,154   | 5,295,672   | 6,051,823   | 1,506,977          | 7.48%                     | 14.28%                      | 95.19%                   |
| Production over 15,000 and up to 160,000HL | PACKAGED | 12,272,266  | 15,671,716  | 21,123,843  | 24,359,706  | 26,491,678  | 6,526,986          | 4.60%                     | 8.75%                       | 2.41%                    |
| and up to 100,000nc                        | TOTAL    | 15,336,823  | 19,455,359  | 25,505,997  | 29,655,378  | 32,543,501  | 8,033,963          | 5.13%                     | 9.74%                       | 19.66%                   |
| Breweries with Annual                      | DRAFT    | 3,925,872   | 4,249,957   | 4,364,520   | 4,756,502   | 5,813,289   | 1,451,000          | 23.68%                    | 22.22%                      | 94.03%                   |
| Production up to 15,000HL                  | PACKAGED | 1,985,275   | 2,620,402   | 2,938,356   | 3,353,698   | 5,181,397   | 1,408,026          | 49.35%                    | 54.50%                      | 4.34%                    |
| 15,000 IL                                  | TOTAL    | 5,911,147   | 6,870,360   | 7,302,876   | 8,110,200   | 10,994,686  | 2,859,026          | 35.12%                    | 35.57%                      | 51.76%                   |
| DOMESTIC DRAFT - TO                        | TAL      | 40,907,943  | 41,880,808  | 39,036,876  | 38,303,990  | 38,633,908  | 9,157,266          | 0.64%                     | 0.86%                       | 97.24%                   |
| DOMESTIC PACKAGED -                        | TOTAL    | 197,366,251 | 196,787,296 | 183,542,327 | 186,024,640 | 188,985,436 | 46,571,397         | 0.91%                     | 1.59%                       | 6.90%                    |
| DOMESTIC BEER - TO                         | TAL      | 238,274,195 | 238,668,104 | 222,579,203 | 224,328,630 | 227,619,343 | 55,728,663         | 0.86%                     | 1.47%                       | 22.23%                   |