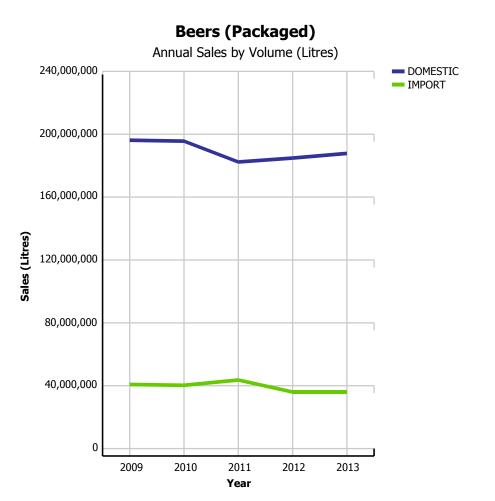

| 14.78%                   |
|             | IMPORT             | \$471,602   | \$472,249   | \$488,842   | \$518,744   | \$535,014   | \$115,402          | -1.89%                    | 3.14%                       | 13.99%                   |
|             | WINE               | \$814,655   | \$835,539   | \$873,757   | \$920,557   | \$951,201   | \$204,056          | -1.46%                    | 3.33%                       | 14.34%                   |
| TOTAL LIQUO | R MARKET           | \$2,823,683 | \$2,852,552 | \$2,878,654 | \$2,922,427 | \$2,970,110 | \$672,297          | -1.38%                    | 1.63%                       | 15.88%                   |

## **Beer Market - Packaged vs Draft (Domestic & Imported)**





### **Beer Market - Domestic vs Import (Packaged)**





## **Beer Market - Import Beer**

### **Import Beer Market Share**

Current Quarter by Volume (Litres)



### **Import Beer Market Share**

Current Quarter by Retail Dollars



|                                            |          | 2009        | 2010        | 2011        | 2012        | 2013        | CURRENT<br>QUARTER | % CHG SAME<br>QTR PREV YR | % CHG CURR<br>YR VS PREV YR | LICENSEE %<br>SALES 2013 |
|--------------------------------------------|----------|-------------|-------------|-------------|-------------|-------------|--------------------|---------------------------|-----------------------------|--------------------------|
| Breweries with Annual                      | DRAFT    | 33,917,514  | 33,847,207  | 30,290,201  | 28,251,816  | 26,768,796  | 6,199,289          | -4