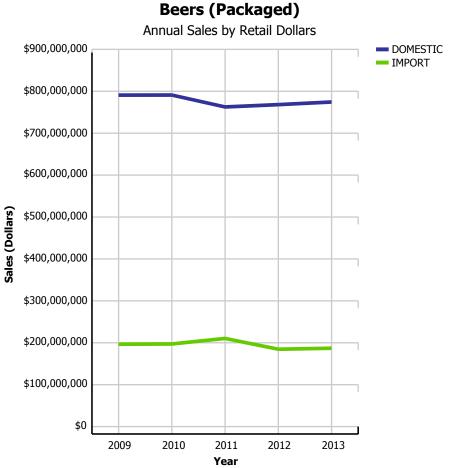

| 14.78%                   |
|             | IMPORT             | \$471,602   | \$472,249   | \$488,842   | \$518,744   | \$535,014   | \$115,402          | -1.89%                    | 3.14%                       | 13.99%                   |
|             | WINE               | \$814,655   | \$835,539   | \$873,757   | \$920,557   | \$951,201   | \$204,056          | -1.46%                    | 3.33%                       | 14.34%                   |
| TOTAL LIQUO | R MARKET           | \$2,823,683 | \$2,852,552 | \$2,878,654 | \$2,922,427 | \$2,970,110 | \$672,297          | -1.38%                    | 1.63%                       | 15.88%                   |

## **Beer Market - Packaged vs Draft (Domestic & Imported)**





### **Beer Market - Domestic vs Import (Packaged)**





## **Beer Market - Import Beer**

### **Import Beer Market Share**

Current Quarter by Volume (Litres)



### **Import Beer Market Share**

Current Quarter by Retail Dollars



|                                            |          | 2009        | 2010        | 2011        | 2012        | 2013        | CURRENT<br>QUARTER | % CHG SAME<br>QTR PREV YR | % CHG CURR<br>YR VS PREV YR | LICENSEE %<br>SALES 2013 |
|--------------------------------------------|----------|-------------|-------------|-------------|-------------|-------------|--------------------|---------------------------|-----------------------------|--------------------------|
| Breweries with Annual                      | DRAFT    | 33,917,514  | 33,847,207  | 30,290,201  | 28,251,816  | 26,768,796  | 6,199,289          | -4.9