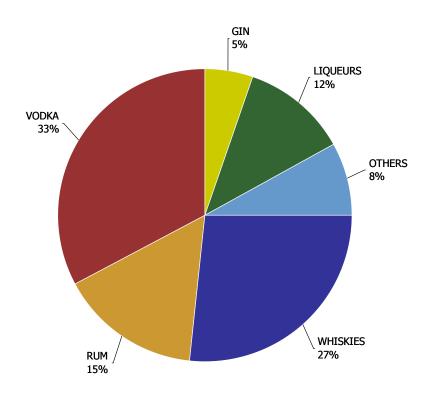

| SPIRITS - IMPORTED | % Change |  |  |
|--------------------|----------|--|--|
| SCOTCH WHISKY      | -3.22%   |  |  |
| VODKA              | -1.55%   |  |  |
| RUM                | -1.76%   |  |  |
| LIQUEURS           | -5.67%   |  |  |
| GIN                | 6.31%    |  |  |
| BRANDY             | -6.28%   |  |  |