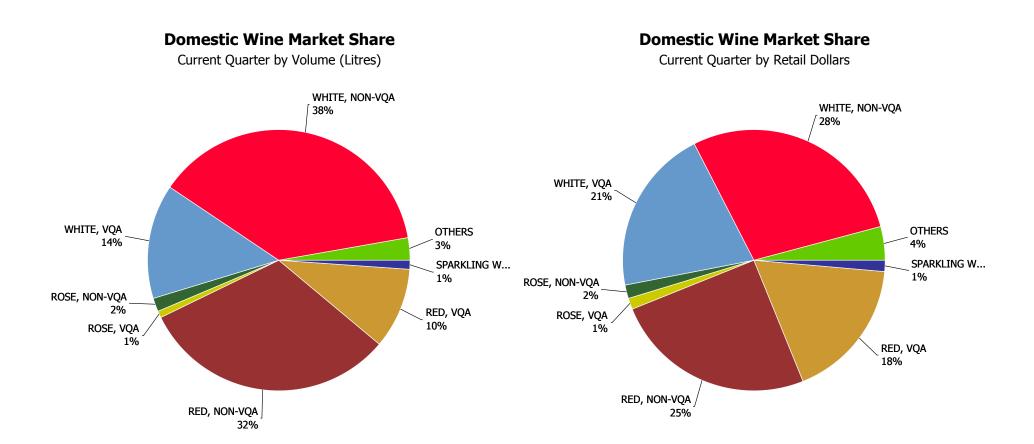

| WINE - DOMESTIC                      | % Change |  |
|--------------------------------------|----------|--|
| TABLE WINE RED                       | -2.72%   |  |
| TABLE WINE ROSE                      | 3.77%    |  |
| TABLE WINE WHITE                     | 0.73%    |  |
| SPARKLING WINE                       | 0.30%    |  |
| APERITIF, DESSERT AND FORTIFIED WINE | -8.89%   |  |