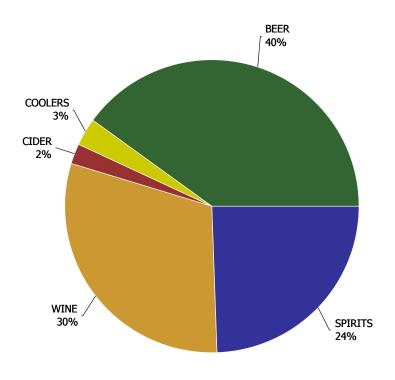

### **Total Market Share**

### **Total Market Share**

Current Quarter by Retail Dollars