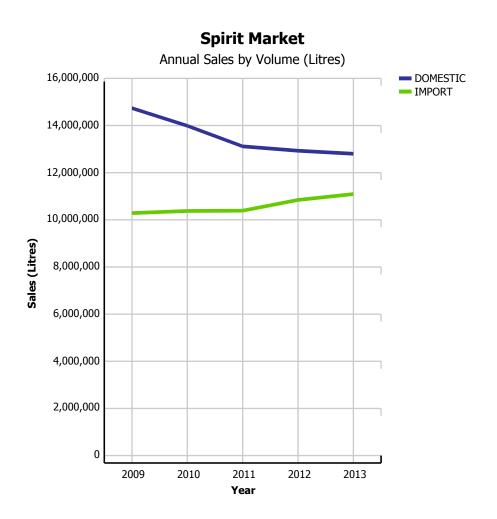

## **Domestic-Import Share by Category**

|             |                    | 2009        | 2010        | 2011        | 2012        | 2013        | CURRENT<br>QUARTER | % CHG SAME<br>QTR PREV YR | % CHG CURR<br>YR VS PREV YR | LICENSEE %<br>SALES 2013 |
|-------------|--------------------|-------------|-------------|-------------|-------------|-------------|--------------------|---------------------------|-----------------------------|--------------------------|
| BEER        | DOMESTIC           | 238,274,195 | 238,668,104 | 222,579,203 | 224,328,630 | 227,619,343 | 55,728,663         | 0.86%                     | 1.47%                       | 22.23%                   |
|             | IMPORT             | 47,745,386  | 47,354,621  | 50,373,035  | 43,093,313  | 43,400,367  | 10,542,137         | 1.18%                     | 0.71%                       | 21.36%                   |
|             | BEER               | 286,019,581 | 286,022,725 | 272,952,238 | 267,421,943 | 271,019,711 | 66,270,800         | 0.92%                     | 1.35%                       | 22.09%                   |
| COOLERS AND | DOMESTIC           | 19,975,910  | 22,120,058  | 21,950,350  | 22,436,185  | 24,018,925  | 6,528,336          | 10.52%                    | 7.05%                       | 6.17%                    |
| CIDERS      | IMPORT             | 4,077,079   | 3,688,862   | 3,639,843   | 3,669,670   | 4,600,304   | 1,395,259          | 42.22%                    | 25.36%                      | 17.90%                   |
|             | COOLERS AND CIDERS | 24,052,989  | 25,808,920  | 25,590,193  | 26,105,856  | 28,619,229  | 7,923,595          | 15.03%                    | 9.63%                       | 8.05%                    |
| SPIRITS     | DOMESTIC           | 14,815,493  | 14,067,223  | 13,194,512  | 13,008,388  | 12,881,124  | 2,895,733          | -1.30%                    | -0.98%                      | 10.95%                   |
|             | IMPORT             | 10,521,692  | 10,610,257  | 10,623,490  | 11,079,099  | 11,327,751  | 2,438,779          | 0.15%                     | 2.24%                       | 14.42%                   |
|             | SPIRITS            | 25,337,185  | 24,677,480  | 23,818,002  | 24,087,486  | 24,208,876  | 5,334,512          | -0.64%                    | 0.50%                       | 12.57%                   |
| WINE        | DOMESTIC           | 27,556,532  | 29,030,863  | 30,295,343  | 30,920,397  | 32,353,878  | 7,316,450          | 3.66%                     | 4.64%                       | 13.89%                   |
|             | IMPORT             | 29,698,899  | 30,095,482  | 29,907,016  | 30,923,861  | 31,391,646  | 7,017,680          | -0.75%                    | 1.51%                       | 11.71%                   |
|             | WINE               | 57,255,431  | 59,126,345  | 60,202,360  | 61,844,258  | 63,745,524  | 14,334,130         | 1.46%                     | 3.07%                       | 12.82%                   |
| TOTAL LIQUO | R MARKET           | 392,665,186 | 395,635,470 | 382,562,792 | 379,459,543 | 387,593,340 | 93,863,037         | 1.96%                     | 2.14%                       | 18.94%                   |