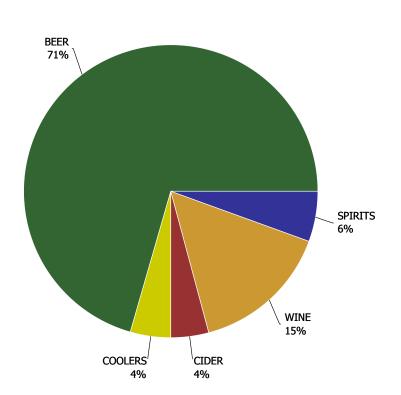

### **Total Market Share**

### **Total Market Share**

Current Quarter by Volume (Litres)