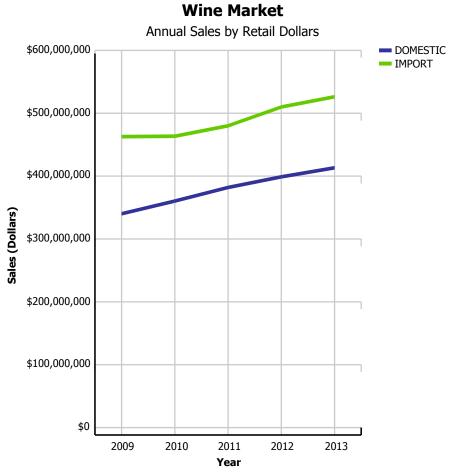

|             |                    | 2009        | 2010        | 2011        | 2012        | 2013        | CURRENT<br>QUARTER | % CHG SAME<br>QTR PREV YR | % CHG CURR<br>YR VS PREV YR | LICENSEE %<br>SALES 2013 |
|-------------|--------------------|-------------|-------------|-------------|-------------|-------------|--------------------|---------------------------|-----------------------------|--------------------------|
| BEER        | DOMESTIC           | \$913,505   | \$918,456   | \$887,281   | \$892,995   | \$900,761   | \$215,532          | -2.39%                    | 0.87%                       | 19.78%                   |
|             | IMPORT             | \$224,424   | \$225,976   | \$238,265   | \$214,282   | \$218,153   | \$52,784           | 0.84%                     | 1.81%                       | 21.52%                   |
|             | BEER               | \$1,137,929 | \$1,144,432 | \$1,125,546 | \$1,107,277 | \$1,118,913 | \$268,315          | -1.77%                    | 1.05%                       | 20.12%                   |
| COOLERS AND | DOMESTIC           | \$93,165    | \$99,743    | \$99,679    | \$103,106   | \$108,159   | \$28,456           | 5.51%                     | 4.90%                       | 6.64%                    |
| CIDERS      | IMPORT             | \$24,682    | \$22,584    | \$21,935    | \$22,241    | \$27,218    | \$7,896            | 37.41%                    | 22.38%                      | 15.91%                   |
|             | COOLERS AND CIDERS | \$117,846   | \$122,326   | \$121,614   | \$125,347   | \$135,377   | \$36,352           | 11.11%                    | 8.00%                       | 8.51%                    |
| SPIRITS     | DOMESTIC           | \$404,237   | \$394,552   | \$388,529   | \$381,777   | \$373,649   | \$81,663           | -3.79%                    | -2.13%                      | 10.71%                   |
|             | IMPORT             | \$349,014   | \$355,702   | \$369,209   | \$387,469   | \$390,970   | \$81,911           | -2.34%                    | 0.90%                       | 15.02%                   |
|             | SPIRITS            | \$753,252   | \$750,254   | \$757,737   | \$769,246   | \$764,619   | \$163,574          | -3.07%                    | -0.60%                      | 12.91%                   |
| WINE        | DOMESTIC           | \$343,053   | \$363,290   | \$384,914   | \$401,813   | \$416,187   | \$88,654           | -0.91%                    | 3.58%                       | 14.78%                   |
|             | IMPORT             | \$471,602   | \$472,249   | \$488,842   | \$518,744   | \$535,014   | \$115,402          | -1.89%                    | 3.14%                       | 13.99%                   |
|             | WINE               | \$814,655   | \$835,539   | \$873,757   | \$920,557   | \$951,201   | \$204,056          | -1.46%                    | 3.33%                       | 14.34%                   |
| TOTAL LIQUO | R MARKET           | \$2,823,683 | \$2,852,552 | \$2,878,654 | \$2,922,427 | \$2,970,110 | \$672,297          | -1.38%                    | 1.63%                       | 15.88%                   |