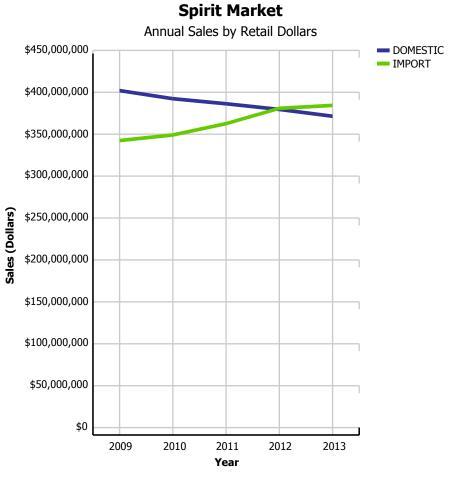

|             |                    | 2009        | 2010        | 2011        | 2012        | 2013        | CURRENT<br>QUARTER | % CHG SAME<br>QTR PREV YR | % CHG CURR<br>YR VS PREV YR | LICENSEE %<br>SALES 2013 |
|-------------|--------------------|-------------|-------------|-------------|-------------|-------------|--------------------|---------------------------|-----------------------------|--------------------------|
| BEER        | DOMESTIC           | \$913,505   | \$918,456   | \$887,281   | \$892,995   | \$900,761   | \$215,532          | -2.39%                    | 0.87%                       | 19.78%                   |
|             | IMPORT             | \$224,424   | \$225,976   | \$238,265   | \$214,282   | \$218,153   | \$52,784           | 0.84%                     | 1.81%                       | 21.52%                   |
|             | BEER               | \$1,137,929 | \$1,144,432 | \$1,125,546 | \$1,107,277 | \$1,118,913 | \$268,315          | -1.77%                    | 1.05%                       | 20.12%                   |
| COOLERS AND | DOMESTIC           | \$93,165    | \$99,743    | \$99,679    | \$103,106   | \$108,159   | \$28,456           | 5.51%                     | 4.90%                       | 6.64%                    |
| CIDERS      | IMPORT             | \$24,682    | \$22,584    | \$21,935    | \$22,241    | \$27,218    | \$7,896            | 37.41%                    | 22.38%                      | 15.91%                   |
|             | COOLERS AND CIDERS | \$117,846   | \$122,326   | \$121,614   | \$125,347   | \$135,377   | \$36,352           | 11.11%                    | 8.00%                       | 8.51%                    |
| SPIRITS     | DOMESTIC           | \$404,237   | \$394,552   | \$388,529   | \$381,777   | \$373,649   | \$81,663           | -3.79%                    | -2.13%                      | 10.71%                   |
|             | IMPORT             | \$349,014   | \$355,702   | \$369,209   | \$387,469   | \$390,970   | \$81,911           | -2.34%                    | 0.90%                       | 15.02%                   |
|             | SPIRITS            | \$753,252   | \$750,254   | \$757,737   | \$769,246   | \$764,619   | \$163,574          | -3.07%                    | -0.60%                      | 12.91%                   |
| WINE        | DOMESTIC           | \$343,053   | \$363,290   | \$384,914   | \$401,813   | \$416,187   | \$88,654           | -0.91%                    | 3.58%                       | 14.78%                   |
|             | IMPORT             | \$471,602   | \$472,249   | \$488,842   | \$518,744   | \$535,014   | \$115,402          | -1.89%                    | 3.14%                       | 13.99%                   |
|             | WINE               | \$814,655   | \$835,539   | \$873,757   | \$920,557   | \$951,201   | \$204,056          | -1.46%                    | 3.33%                       | 14.34%                   |
| TOTAL LIQUO | R MARKET           | \$2,823,683 | \$2,852,552 | \$2,878,654 | \$2,922,427 | \$2,970,110 | \$672,297          | -1.38%                    | 1.63%                       | 15.88%                   |