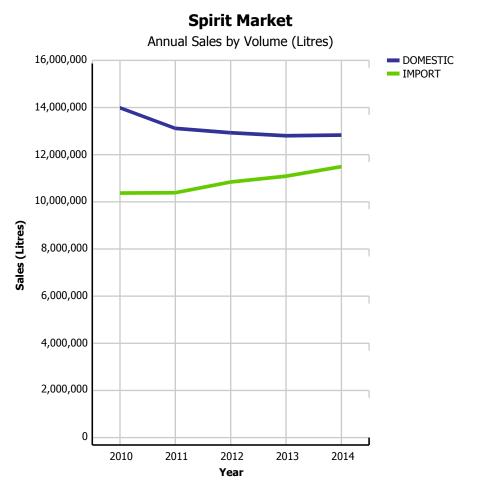

| <b>SPIRITS - DOMESTIC</b> | % Change |  |
|---------------------------|----------|--|
| CANADIAN WHISKY           | 4.63%    |  |
| VODKA                     | 6.99%    |  |
| RUM                       | 8.33%    |  |
| LIQUEURS                  | 16.46%   |  |
| GIN                       | 14.43%   |  |
| BRANDY                    | -8.76%   |  |

| <b>SPIRITS - IMPORTED</b> | % Change |  |
|---------------------------|----------|--|
| SCOTCH WHISKY             | 17.03%   |  |
| VODKA                     | 7.68%    |  |
| RUM                       | 8.83%    |  |
| LIQUEURS                  | 12.35%   |  |
| GIN                       | 16.98%   |  |
| BRANDY                    | 10.81%   |  |

### **Domestic-Import Share by Category**

| TOTAL LIQUOR MARKET |                       | 395,638,088 | 382,565,417 | 379,466,675 | 387,812,585 | 406,605,955 | 106,279,367        | 13.00%                    | 4.85%                       | 18.76%                   |
|---------------------|-----------------------|-------------|-------------|-------------|-------------|-------------|--------------------|---------------------------|-----------------------------|--------------------------|
|                     | WINE                  | 59,131,953  | 60,207,558  | 61,850,165  | 63,857,895  | 67,667,108  | 16,357,878         | 13.31%                    | 5.96%                       | 12.90%                   |
|                     | IMPORT                | 30,100,826  | 29,911,932  | 30,929,023  | 31,397,747  | 32,209,346  | 7,799,688          | 11.08%                    | 2.59%                       | 12.07%                   |
| WINE                | DOMESTIC              | 29,031,127  | 30,295,626  | 30,921,142  | 32,460,148  | 35,457,762  | 8,558,190          | 15.42%                    | 9.23%                       | 13.65%                   |
|                     | SPIRITS               | 24,674,374  | 23,815,270  | 24,084,680  | 24,205,567  | 24,638,902  | 5,801,999          | 8.76%                     | 1.79%                       | 12.70%                   |
|                     | IMPORT                | 10,607,126  | 10,620,735  | 11,076,256  | 11,323,950  | 11,728,412  | 2,715,137          | 11.36%                    | 3.57%                       | 14.71%                   |
| SPIRITS             | DOMESTIC              | 14,067,248  | 13,194,535  | 13,008,424  | 12,881,617  | 12,910,490  | 3,086,862          | 6.58%                     | 0.22%                       | 10.88%                   |
|                     | COOLERS AND<br>CIDERS | 25,808,927  | 25,590,201  | 26,105,872  | 28,626,962  | 33,467,572  | 9,873,352          | 24.49%                    | 16.91%                      | 7.85%                    |
| CIDERS              | IMPORT                | 3,688,866   | 3,639,847   | 3,669,682   | 4,600,737   | 8,047,306   | 2,774,588          | 98.80%                    | 74.91%                      | 13.11%                   |
| COOLERS AND         | DOMESTIC              | 22,120,061  | 21,950,354  | 22,436,190  | 24,026,225  | 25,420,266  | 7,098,764          | 8.62%                     | 5.80%                       | 6.19%                    |
|                     | BEER                  | 286,022,834 | 272,952,388 | 267,425,958 | 271,122,161 | 280,832,373 | 74,246,138         | 11.89%                    | 3.58%                       | 22.00%                   |
|                     | IMPORT                | 47,354,706  | 50,373,120  | 43,094,110  | 43,406,221  | 42,854,674  | 11,105,074         | 5.30%                     | -1.27%                      | 22.47%                   |
| BEER                | DOMESTIC              | 238,668,128 | 222,579,268 | 224,331,848 | 227,715,940 | 237,977,699 | 63,141,064         | 13.14%                    | 4.51%                       | 21.92%                   |
|                     |                       | 2010        | 2011        | 2012        | 2013        | 2014        | CURRENT<br>QUARTER | % CHG SAME<br>QTR PREV YR | % CHG CURR<br>YR VS PREV YR | LICENSEE %<br>SALES 2014 |