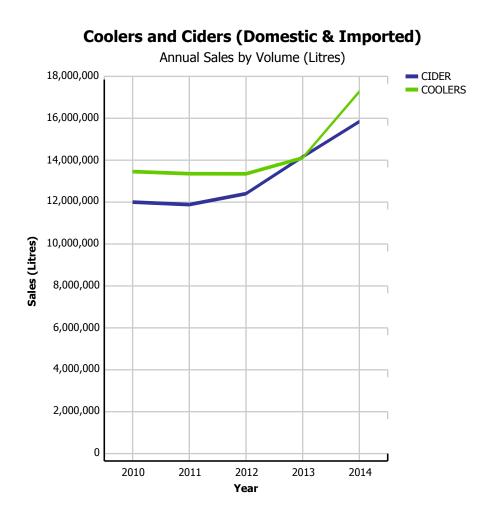

| CIDER - DOMESTIC | % Change |  |  |
|------------------|----------|--|--|
| CIDER            | 21.52%   |  |  |

| <b>COOLERS - DOMESTIC</b> | % Change |
|---------------------------|----------|
| WINE                      | 52.05%   |
| SPIRIT                    | 4.31%    |
| BEER                      | /0       |

| CIDER - IMPORTED | % Change |  |  |
|------------------|----------|--|--|
| CIDER            | 35.93%   |  |  |

| <b>COOLERS - IMPORTED</b> | % Change |
|---------------------------|----------|
| WINE                      | 21.18%   |
| SPIRIT                    | 74.91%   |
| BEER                      | 274.19%  |

### **Domestic-Import Share by Category**

| TOTAL LIQUOR MARKET |                       | 395,638,088 | 382,565,417 | 379,466,675 | 387,812,585 | 406,605,955 | 106,279,367        | 13.00%                    | 4.85%                       | 18.76%                   |
|---------------------|-----------------------|-------------|-------------|-------------|-------------|-------------|--------------------|---------------------------|-----------------------------|--------------------------|
|                     | WINE                  | 59,131,953  | 60,207,558  | 61,850,165  | 63,857,895  | 67,667,108  | 16,357,878         | 13.31%                    | 5.96%                       | 12.90%                   |
|                     | IMPORT                | 30,100,826  | 29,911,932  | 30,929,023  | 31,397,747  | 32,209,346  | 7,799,688          | 11.08%                    | 2.59%                       | 12.07%                   |
| WINE                | DOMESTIC              | 29,031,127  | 30,295,626  | 30,921,142  | 32,460,148  | 35,457,762  | 8,558,190          | 15.42%                    | 9.23%                       | 13.65%                   |
|                     | SPIRITS               | 24,674,374  | 23,815,270  | 24,084,680  | 24,205,567  | 24,638,902  | 5,801,999          | 8.76%                     | 1.79%                       | 12.70%                   |
|                     | IMPORT                | 10,607,126  | 10,620,735  | 11,076,256  | 11,323,950  | 11,728,412  | 2,715,137          | 11.36%                    | 3.57%                       | 14.71%                   |
| SPIRITS             | DOMESTIC              | 14,067,248  | 13,194,535  | 13,008,424  | 12,881,617  | 12,910,490  | 3,086,862          | 6.58%                     | 0.22%                       | 10.88%                   |
|                     | COOLERS AND<br>CIDERS | 25,808,927  | 25,590,201  | 26,105,872  | 28,626,962  | 33,467,572  | 9,873,352          | 24.49%                    | 16.91%                      | 7.85%                    |
| CIDERS              | IMPORT                | 3,688,866   | 3,639,847   | 3,669,682   | 4,600,737   | 8,047,306   | 2,774,588          | 98.80%                    | 74.91%                      | 13.11%                   |
| COOLERS AND         | DOMESTIC              | 22,120,061  | 21,950,354  | 22,436,190  | 24,026,225  | 25,420,266  | 7,098,764          | 8.62%                     | 5.80%                       | 6.19%                    |
|                     | BEER                  | 286,022,834 | 272,952,388 | 267,425,958 | 271,122,161 | 280,832,373 | 74,246,138         | 11.89%                    | 3.58%                       | 22.00%                   |
|                     | IMPORT                | 47,354,706  | 50,373,120  | 43,094,110  | 43,406,221  | 42,854,674  | 11,105,074         | 5.30%                     | -1.27%                      | 22.47%                   |
| BEER                | DOMESTIC              | 238,668,128 | 222,579,268 | 224,331,848 | 227,715,940 | 237,977,699 | 63,141,064         | 13.14%                    | 4.51%                       | 21.92%                   |
|                     |                       | 2010        | 2011        | 2012        | 2013        | 2014        | CURRENT<br>QUARTER | % CHG SAME<br>QTR PREV YR | % CHG CURR<br>YR VS PREV YR | LICENSEE %<br>SALES 2014 |