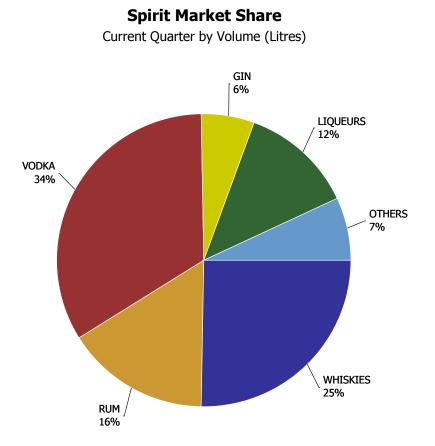

| <b>SPIRITS - DOMESTIC</b> | % Change |  |
|---------------------------|----------|--|
| CANADIAN WHISKY           | 4.63%    |  |
| VODKA                     | 6.99%    |  |
| RUM                       | 8.33%    |  |
| LIQUEURS                  | 16.46%   |  |
| GIN                       | 14.43%   |  |
| BRANDY                    | -8.76%   |  |

| <b>SPIRITS - IMPORTED</b> | % Change |  |
|---------------------------|----------|--|
| SCOTCH WHISKY             | 17.03%   |  |
| VODKA                     | 7.68%    |  |
| RUM                       | 8.83%    |  |
| LIQUEURS                  | 12.35%   |  |
| GIN                       | 16.98%   |  |
| BRANDY                    | 10.81%   |  |