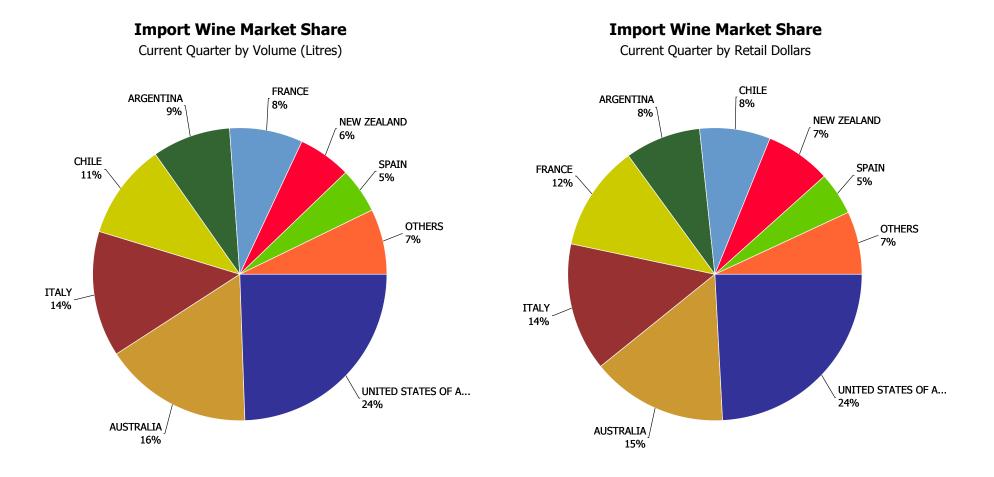

| WINE - IMPORTED                      | % Change |
|--------------------------------------|----------|
| TABLE WINE RED                       | 11.66%   |
| TABLE WINE ROSE                      | 51.88%   |
| TABLE WINE WHITE                     | 14.26%   |
| SPARKLING WINE                       | 21.13%   |
| APERITIF, DESSERT AND FORTIFIED WINE | 15.33%   |