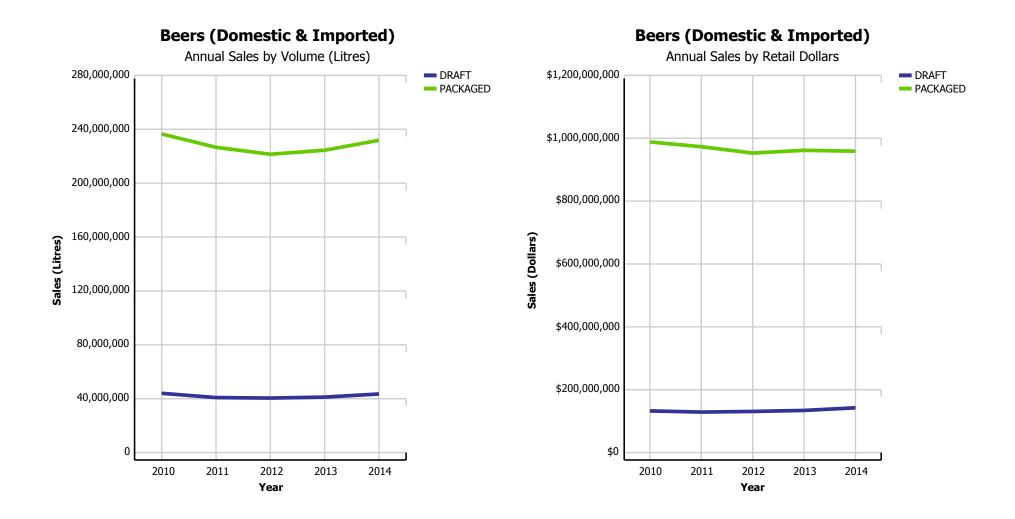

| 15.75%                    | 7.63%                       | 14.63%                   |
|             | IMPORT                | \$472,335   | \$488,920   | \$518,828   | \$535,125   | \$552,134   | \$131,354          | 13.79%                    | 3.18%                       | 14.44%                   |
|             | WINE                  | \$835,625   | \$873,835   | \$920,653   | \$954,091   | \$1,003,050 | \$236,959          | 14.66%                    | 5.13%                       | 14.52%                   |
| TOTAL LIQUO | R MARKET              | \$2,852,552 | \$2,878,654 | \$2,922,453 | \$2,973,350 | \$3,057,023 | \$759,639          | 12.50%                    | 2.81%                       | 16.04%                   |

### Beer Market - Packaged vs Draft (Domestic & Imported)



### **Beer Market - Domestic vs Import (Packaged)**



### **Beer Market - Import Beer**



|                                               |          | 2010        | 2011        | 2012        | 2013        | 2014        | CURRENT<br>QUARTER | % CHG SAME<br>QTR PREV YR | % CHG CURR<br>YR VS PREV YR | LICENSEE %<br>SALES 2014 |
|-----------------------------------------------|----------|-------------|-------------|-------------|-------------|-------------|--------------------|---------------------------|-----------------------------|--------------------------|
| Breweries with Annual                         | DRAFT    | 33,847,207  | 30,290,204  | 28,254,888  | 26,774,749  | 26,374,895  | 6,379,700          | 2.90%                     | -1.49%                      | 98.55%