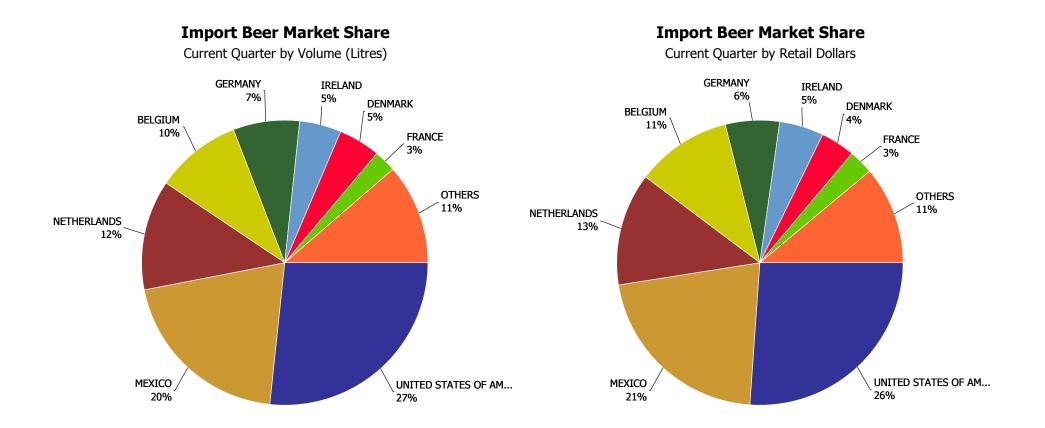

| <b>BEER - IMPORTED</b>   | % Change |
|--------------------------|----------|
| UNITED STATES OF AMERICA | 7.13%    |
| MEXICO                   | 2.42%    |
| NETHERLANDS              | 6.29%    |
| BELGIUM                  | 8.45%    |
| GERMANY                  | 7.38%    |
| IRELAND                  | -0.94%   |

### **Beer Market - Import Beer**

|                                               |          | 2010        | 2011        | 2012        | 2013        | 2014        | CURRENT<br>QUARTER | % CHG SAME<br>QTR PREV YR | % CHG CURR<br>YR VS PREV YR | LICENSEE %<br>SALES 2014 |
|-----------------------------------------------|----------|-------------|-------------|-------------|-------------|-------------|--------------------|---------------------------|-----------------------------|--------------------------|
| Breweries with Annual                         | DRAFT    | 33,847,207  | 30,290,204  | 28,254,888  | 26,774,749  | 26,374,895  | 6,379,700          | 2.90%                     | -1.49%                      | 98.55%                   |
| Production over<br>160,000HL                  | PACKAGED | 178,032,839 | 158,997,509 | 157,787,200 | 156,830,631 | 162,966,003 | 43,810,464         | 13.71%                    | 3.91%                       | 7.17%                    |
|                                               | TOTAL    | 211,880,046 | 189,287,713 | 186,042,088 | 183,605,380 | 189,340,898 | 50,190,164         | 12.21%                    | 3.12%                       | 19.90%                   |
| Breweries with Annual                         | DRAFT    | 3,783,645   | 4,381,755   | 5,295,135   | 6,075,197   | 6,576,950   | 1,625,414          | 5.93%                     | 8.26%                       | 95.04%                   |
| Production over 15,000<br>and up to 160,000HL | PACKAGED | 16,135,898  | 21,608,476  | 24,886,554  | 27,002,778  | 26,897,842  | 6,910,197          | 3.81%                     | -0.39%                      | 2.51%                    |
|                                               | TOTAL    | 19,919,543  | 25,990,231  | 30,181,689  | 33,077,975  | 33,474,792  | 8,535,611          | 4.20%                     | 1.20%                       | 20.69%                   |
| Breweries with Annual                         | DRAFT    | 4,232,729   | 4,352,033   | 4,761,769   | 5,852,126   | 7,750,851   | 2,193,938          | 49.20%                    | 32.44%                      | 93.31%                   |
| Production up to<br>15,000HL                  | PACKAGED | 2,635,808   | 2,949,282   | 3,346,304   | 5,180,464   | 7,411,170   | 2,221,356          | 56.69%                    | 43.06%                      | 4.30%                    |
| 13,000112                                     | TOTAL    | 6,868,537   | 7,301,315   | 8,108,073   | 11,032,590  | 15,162,021  | 4,415,294          | 52.88%                    | 37.43%                      | 49.80%                   |
| DOMESTIC DRAFT - TO                           | TAL      | 41,863,581  | 39,023,992  | 38,311,792  | 38,702,072  | 40,702,696  | 10,199,052         | 10.80%                    | 5.17%                       | 96.98%                   |
| DOMESTIC PACKAGED -                           | TOTAL    | 196,804,545 | 183,555,267 | 186,020,058 | 189,013,873 | 197,275,015 | 52,942,017         | 13.60%                    | 4.37%                       | 6.43%                    |
| DOMESTIC BEER - TO                            | TAL      | 238,668,126 | 222,579,259 | 224,331,850 | 227,715,945 | 237,977,711 | 63,141,069         | 13.14%                    | 4.51%                       | 21.92%                   |

|                                               |          | 2010      | 2011      | 2012      | 2013      | 2014      | CURRENT<br>QUARTER | % CHG SAME<br>QTR PREV YR | % CHG CURR<br>YR VS PREV YR | LICENSEE %<br>SALES 2014 |
|-----------------------------------------------|----------|-----------|-----------|-----------|-----------|-----------|--------------------|---------------------------|-----------------------------|--------------------------|
| Breweries with Annual                         | DRAFT    | \$98,709  | \$92,740  | \$88,702  | \$83,925  | \$82,302  | \$20,103           | 4.52%                     | -1.93%                      | 98.49%                   |
| Production over<br>160,000HL                  | PACKAGED | \$724,134 | \$671,630 | \$661,639 | \$650,150 | \$635,626 | \$166,971          | 7.77%                     | -2.23%                      | 8.24%                    |
| 100,000112                                    | TOTAL    | \$822,842 | \$764,370 | \$750,341 | \$734,075 | \$717,928 | \$187,074          | 7.41%                     | -2.20%                      | 18.58%                   |
| Breweries with Annual                         | DRAFT    | \$10,901  | \$13,148  | \$16,091  | \$18,773  | \$20,130  | \$5,004            | 7.06%                     | 7.23%                       | 94.95%                   |
| Production over 15,000<br>and up to 160,000HL | PACKAGED | \$58,013  | \$79,674  | \$92,847  | \$101,267 | \$101,913 | \$26,350           | 6.79%                     | 0.64%                       | 3.13%                    |
|                                               | TOTAL    | \$68,913  | \$92,822  | \$108,938 | \$120,040 | \$122,043 | \$31,353           | 6.83%                     | 1.67%                       | 18.28%                   |
| Breweries with Annual                         | DRAFT    | \$13,340  | \$14,268  | \$15,617  | \$19,353  | \$26,567  | \$7,486            | 53.68%                    | 37.28%                      | 93.12%                   |
| Production up to<br>15,000HL                  | PACKAGED | \$13,361  | \$15,821  | \$18,110  | \$27,644  | \$40,806  | \$12,097           | 62.69%                    | 47.61%                      | 4.43%                    |
| 13,000112                                     | TOTAL    | \$26,700  | \$30,089  | \$33,727  | \$46,997  | \$67,373  | \$19,583           | 59.12%                    | 43.36%                      | 39.40%                   |
| DOMESTIC DRAFT - TOT                          | ΓAL      | \$122,949 | \$120,156 | \$120,409 | \$122,051 | \$128,999 | \$32,593           | 13.25%                    | 5.69%                       | 96.83%                   |
| DOMESTIC PACKAGED -                           | TOTAL    | \$795,507 | \$767,125 | \$772,597 | \$779,061 | \$778,345 | \$205,417          | 9.83%                     | -0.09%                      | 7.37%                    |
| DOMESTIC BEER - TO                            | TAL      | \$918,456 | \$887,281 | \$893,006 | \$901,112 | \$907,344 | \$238,010          | 10.28%                    | 0.69%                       | 20.09%                   |