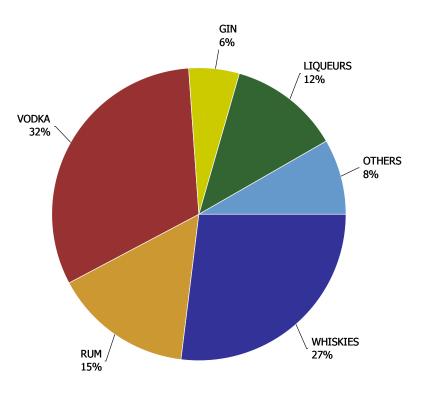

| <b>SPIRITS - DOMESTIC</b> | % Change |  |
|---------------------------|----------|--|
| CANADIAN WHISKY           | 4.63%    |  |
| VODKA                     | 6.99%    |  |
| RUM                       | 8.33%    |  |
| LIQUEURS                  | 16.46%   |  |
| GIN                       | 14.43%   |  |
| BRANDY                    | -8.76%   |  |

| <b>SPIRITS - IMPORTED</b> | % Change |  |
|---------------------------|----------|--|
| SCOTCH WHISKY             | 17.03%   |  |
| VODKA                     | 7.68%    |  |
| RUM                       | 8.83%    |  |
| LIQUEURS                  | 12.35%   |  |
| GIN                       | 16.98%   |  |
| BRANDY                    | 10.81%   |  |