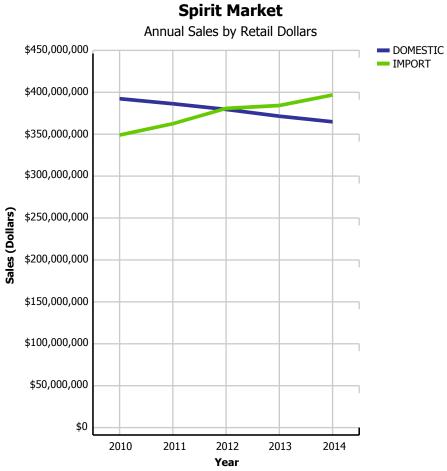

### **Domestic-Import Share by Category**

| TOTAL LIQUOR MARKET |                       | 395,638,088 | 382,565,417 | 379,466,675 | 387,812,585 | 406,605,955 | 106,279,367        | 13.00%                    | 4.85%                       | 18.76%                   |
|---------------------|-----------------------|-------------|-------------|-------------|-------------|-------------|--------------------|---------------------------|-----------------------------|--------------------------|
|                     | WINE                  | 59,131,953  | 60,207,558  | 61,850,165  | 63,857,895  | 67,667,108  | 16,357,878         | 13.31%                    | 5.96%                       | 12.90%                   |
|                     | IMPORT                | 30,100,826  | 29,911,932  | 30,929,023  | 31,397,747  | 32,209,346  | 7,799,688          | 11.08%                    | 2.59%                       | 12.07%                   |
| WINE                | DOMESTIC              | 29,031,127  | 30,295,626  | 30,921,142  | 32,460,148  | 35,457,762  | 8,558,190          | 15.42%                    | 9.23%                       | 13.65%                   |
|                     | SPIRITS               | 24,674,374  | 23,815,270  | 24,084,680  | 24,205,567  | 24,638,902  | 5,801,999          | 8.76%                     | 1.79%                       | 12.70%                   |
|                     | IMPORT                | 10,607,126  | 10,620,735  | 11,076,256  | 11,323,950  | 11,728,412  | 2,715,137          | 11.36%                    | 3.57%                       | 14.71%                   |
| SPIRITS             | DOMESTIC              | 14,067,248  | 13,194,535  | 13,008,424  | 12,881,617  | 12,910,490  | 3,086,862          | 6.58%                     | 0.22%                       | 10.88%                   |
|                     | COOLERS AND<br>CIDERS | 25,808,927  | 25,590,201  | 26,105,872  | 28,626,962  | 33,467,572  | 9,873,352          | 24.49%                    | 16.91%                      | 7.85%                    |
| CIDERS              | IMPORT                | 3,688,866   | 3,639,847   | 3,669,682   | 4,600,737   | 8,047,306   | 2,774,588          | 98.80%                    | 74.91%                      | 13.11%                   |
| COOLERS AND         | DOMESTIC              | 22,120,061  | 21,950,354  | 22,436,190  | 24,026,225  | 25,420,266  | 7,098,764          | 8.62%                     | 5.80%                       | 6.19%                    |
|                     | BEER                  | 286,022,834 | 272,952,388 | 267,425,958 | 271,122,161 | 280,832,373 | 74,246,138         | 11.89%                    | 3.58%                       | 22.00%                   |
|                     | IMPORT                | 47,354,706  | 50,373,120  | 43,094,110  | 43,406,221  | 42,854,674  | 11,105,074         | 5.30%                     | -1.27%                      | 22.47%                   |
| BEER                | DOMESTIC              | 238,668,128 | 222,579,268 | 224,331,848 | 227,715,940 | 237,977,699 | 63,141,064         | 13.14%                    | 4.51%                       | 21.92%                   |
|                     |                       | 2010        | 2011        | 2012        | 2013        | 2014        | CURRENT<br>QUARTER | % CHG SAME<br>QTR PREV YR | % CHG CURR<br>YR VS PREV YR | LICENSEE %<br>SALES 2014 |

|             |                       | 2010        | 2011        | 2012        | 2013        | 2014        | CURRENT<br>QUARTER | % CHG SAME<br>QTR PREV YR | % CHG CURR<br>YR VS PREV YR | LICENSEE %<br>SALES 2014 |
|-------------|-----------------------|-------------|-------------|-------------|-------------|-------------|--------------------|---------------------------|-----------------------------|--------------------------|
| BEER        | DOMESTIC              | \$918,456   | \$887,281   | \$893,006   | \$901,112   | \$907,344   | \$238,010          | 10.28%                    | 0.69%                       | 20.09%                   |
|             | IMPORT                | \$225,976   | \$238,265   | \$214,285   | \$218,179   | \$217,584   | \$56,839           | 7.64%                     | -0.27%                      | 22.45%                   |
|             | BEER                  | \$1,144,432 | \$1,125,546 | \$1,107,291 | \$1,119,291 | \$1,124,928 | \$294,849          | 9.76%                     | 0.50%                       | 20.54%                   |
| COOLERS AND | DOMESTIC              | \$99,743    | \$99,679    | \$103,106   | \$108,203   | \$113,711   | \$32,032           | 12.39%                    | 5.09%                       | 6.66%                    |
| CIDERS      | IMPORT                | \$22,584    | \$21,935    | \$22,241    | \$27,220    | \$44,924    | \$15,493           | 96.18%                    | 65.04%                      | 12.09%                   |
|             | COOLERS AND<br>CIDERS | \$122,326   | \$121,614   | \$125,347   | \$135,422   | \$158,634   | \$47,524           | 30.57%                    | 17.14%                      | 8.19%                    |
| SPIRITS     | DOMESTIC              | \$394,552   | \$388,529   | \$381,777   | \$373,685   | \$367,017   | \$87,482           | 7.08%                     | -1.78%                      | 10.65%                   |
|             | IMPORT                | \$355,616   | \$369,131   | \$387,386   | \$390,860   | \$403,394   | \$92,825           | 13.37%                    | 3.21%                       | 15.22%                   |
|             | SPIRITS               | \$750,168   | \$757,660   | \$769,162   | \$764,545   | \$770,411   | \$180,307          | 10.23%                    | 0.77%                       | 13.04%                   |
| WINE        | DOMESTIC              | \$363,290   | \$384,914   | \$401,825   | \$418,967   | \$450,916   | \$105,606          | 15.75%                    | 7.63%                       | 14.63%                   |
|             | IMPORT                | \$472,335   | \$488,920   | \$518,828   | \$535,125   | \$552,134   | \$131,354          | 13.79%                    | 3.18%                       | 14.44%                   |
|             | WINE                  | \$835,625   | \$873,835   | \$920,653   | \$954,091   | \$1,003,050 | \$236,959          | 14.66%                    | 5.13%                       | 14.52%                   |
| TOTAL LIQUO | R MARKET              | \$2,852,552 | \$2,878,654 | \$2,922,453 | \$2,973,350 | \$3,057,023 | \$759,639          | 12.50%                    | 2.81%                       | 16.04%                   |