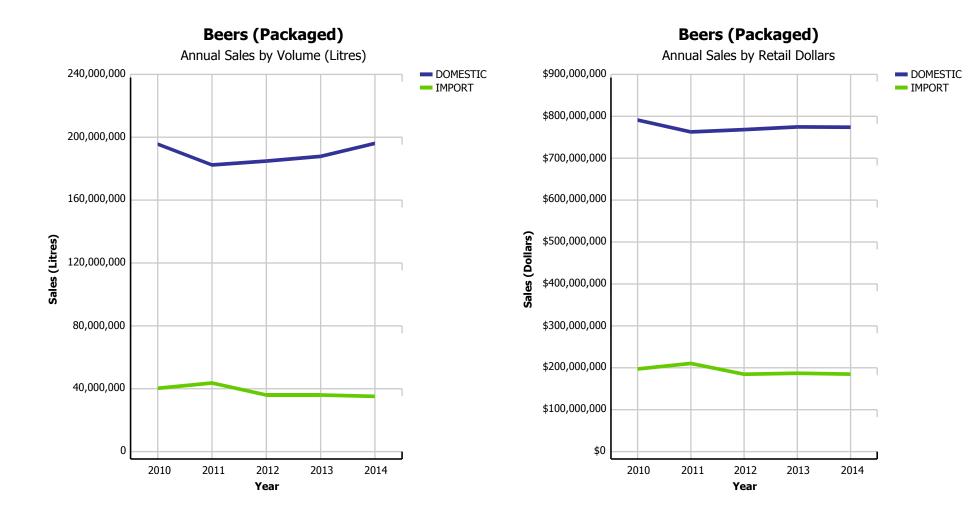

| 14.63%                   |
|             | IMPORT                | \$472,335   | \$488,920   | \$518,828   | \$535,125   | \$552,134   | \$131,354          | 13.79%                    | 3.18%                       | 14.44%                   |
|             | WINE                  | \$835,625   | \$873,835   | \$920,653   | \$954,091   | \$1,003,050 | \$236,959          | 14.66%                    | 5.13%                       | 14.52%                   |
| TOTAL LIQUO | R MARKET              | \$2,852,552 | \$2,878,654 | \$2,922,453 | \$2,973,350 | \$3,057,023 | \$759,639          | 12.50%                    | 2.81%                       | 16.04%                   |

### Beer Market - Packaged vs Draft (Domestic & Imported)



### **Beer Market - Domestic vs Import (Packaged)**



### **Beer Market - Import Beer**



|                                               |          | 2010        | 2011        | 2012        | 2013        | 2014        | CURRENT<br>QUARTER | % CHG SAME<br>QTR PREV YR | % CHG CURR<br>YR VS PREV YR | LICENSEE %<br>SALES 2014 |
|-----------------------------------------------|----------|-------------|-------------|-------------|-------------|-------------|--------------------|---------------------------|-----------------------------|--------------------------|
| Breweries with Annual                         | DRAFT    | 33,847,207  | 30,290,204  | 28,254,888  | 26,774,749  | 26,374,895  | 6,379,700          | 2.90%                     | -1.49%                      | 98.55%                   |
| Production over<br>160,000HL                  |