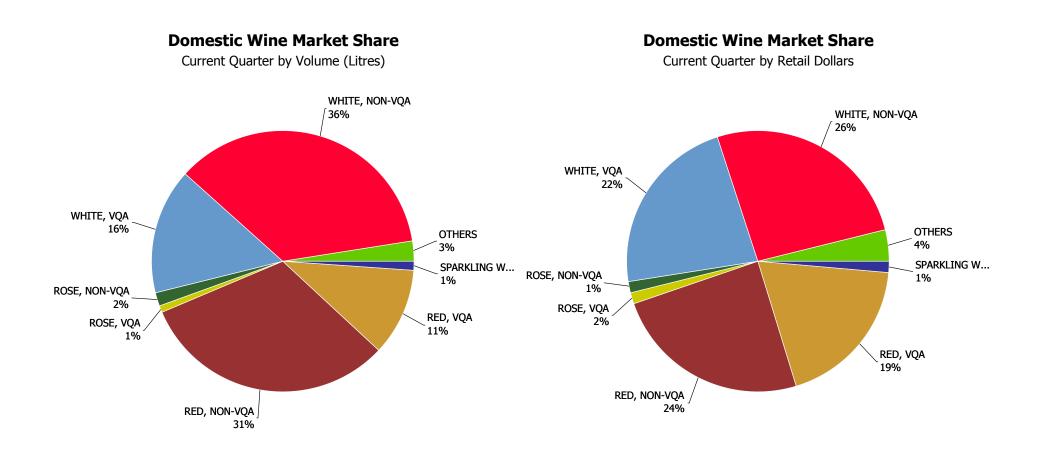

| WINE - DOMESTIC                      | % Change |
|--------------------------------------|----------|
| TABLE WINE RED                       | 17.31%   |
| TABLE WINE ROSE                      | 16.60%   |
| TABLE WINE WHITE                     | 14.72%   |
| SPARKLING WINE                       | 19.35%   |
| APERITIF, DESSERT AND FORTIFIED WINE | 5.41%    |