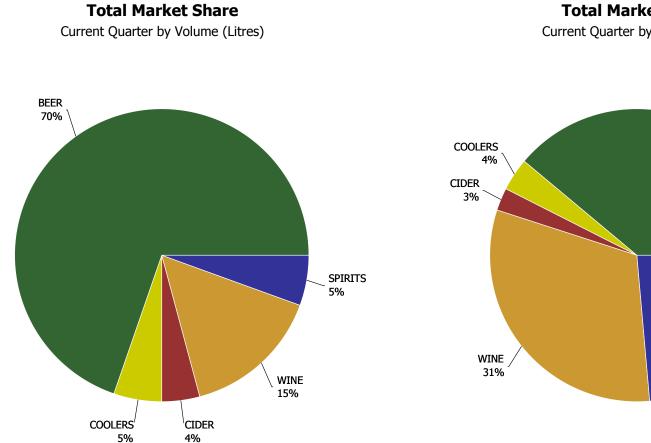

### **Total Market Share**

**Total Market Share** 

Current Quarter by Retail Dollars

BEER 39%

SPIRITS

24%

### **Domestic-Import Share by Category**

| TOTAL LIQUOR MARKET |                       | 395,638,088 | 382,565,417 | 379,466,675 | 387,812,585 | 406,605,955 | 106,279,367        | 13.00%                    | 4.85%                       | 18.76%                   |
|---------------------|-----------------------|-------------|-------------|-------------|-------------|-------------|--------------------|---------------------------|-----------------------------|--------------------------|
|                     | WINE                  | 59,131,953  | 60,207,558  | 61,850,165  | 63,857,895  | 67,667,108  | 16,357,878         | 13.31%                    | 5.96%                       | 12.90%                   |
|                     | IMPORT                | 30,100,826  | 29,911,932  | 30,929,023  | 31,397,747  | 32,209,346  | 7,799,688          | 11.08%                    | 2.59%                       | 12.07%                   |
| WINE                | DOMESTIC              | 29,031,127  | 30,295,626  | 30,921,142  | 32,460,148  | 35,457,762  | 8,558,190          | 15.42%                    | 9.23%                       | 13.65%                   |
|                     | SPIRITS               | 24,674,374  | 23,815,270  | 24,084,680  | 24,205,567  | 24,638,902  | 5,801,999          | 8.76%                     | 1.79%                       | 12.70%                   |
|                     | IMPORT                | 10,607,126  | 10,620,735  | 11,076,256  | 11,323,950  | 11,728,412  | 2,715,137          | 11.36%                    | 3.57%                       | 14.71%                   |
| SPIRITS             | DOMESTIC              | 14,067,248  | 13,194,535  | 13,008,424  | 12,881,617  | 12,910,490  | 3,086,862          | 6.58%                     | 0.22%                       | 10.88%                   |
|                     | COOLERS AND<br>CIDERS | 25,808,927  | 25,590,201  | 26,105,872  | 28,626,962  | 33,467,572  | 9,873,352          | 24.49%                    | 16.91%                      | 7.85%                    |
| CIDERS              | IMPORT                | 3,688,866   | 3,639,847   | 3,669,682   | 4,600,737   | 8,047,306   | 2,774,588          | 98.80%                    | 74.91%                      | 13.11%                   |
| COOLERS AND         | DOMESTIC              | 22,120,061  | 21,950,354  | 22,436,190  | 24,026,225  | 25,420,266  | 7,098,764          | 8.62%                     | 5.80%                       | 6.19%                    |
|                     | BEER                  | 286,022,834 | 272,952,388 | 267,425,958 | 271,122,161 | 280,832,373 | 74,246,138         | 11.89%                    | 3.58%                       | 22.00%                   |
|                     | IMPORT                | 47,354,706  | 50,373,120  | 43,094,110  | 43,406,221  | 42,854,674  | 11,105,074         | 5.30%                     | -1.27%                      | 22.47%                   |
| BEER                | DOMESTIC              | 238,668,128 | 222,579,268 | 224,331,848 | 227,715,940 | 237,977,699 | 63,141,064         | 13.14%                    | 4.51%                       | 21.92%                   |
|                     |                       | 2010        | 2011        | 2012        | 2013        | 2014        | CURRENT<br>QUARTER | % CHG SAME<br>QTR PREV YR | % CHG CURR<br>YR VS PREV YR | LICENSEE %<br>SALES 2014 |