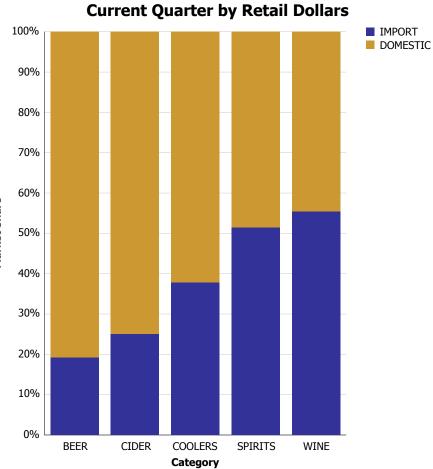

### **Total Market Share**

**Total Market Share** 

Current Quarter by Retail Dollars

BEER 39%

SPIRITS

24%