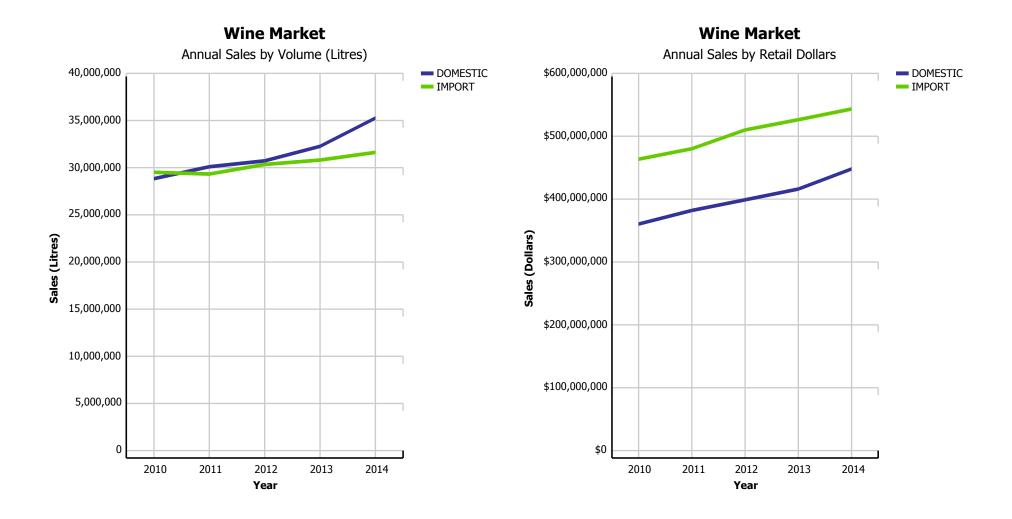

### **Domestic-Import Share by Category**

| TOTAL LIQUOR MARKET |                       | 395,638,088 | 382,565,417 | 379,466,675 | 387,812,585 | 406,605,955 | 106,279,367        | 13.00%                    | 4.85%                       | 18.76%                   |
|---------------------|-----------------------|-------------|-------------|-------------|-------------|-------------|--------------------|---------------------------|-----------------------------|--------------------------|
|                     | WINE                  | 59,131,953  | 60,207,558  | 61,850,165  | 63,857,895  | 67,667,108  | 16,357,878         | 13.31%                    | 5.96%                       | 12.90%                   |
|                     | IMPORT                | 30,100,826  | 29,911,932  | 30,929,023  | 31,397,747  | 32,209,346  | 7,799,688          | 11.08%                    | 2.59%                       | 12.07%                   |
| WINE                | DOMESTIC              | 29,031,127  | 30,295,626  | 30,921,142  | 32,460,148  | 35,457,762  | 8,558,190          | 15.42%                    | 9.23%                       | 13.65%                   |
|                     | SPIRITS               | 24,674,374  | 23,815,270  | 24,084,680  | 24,205,567  | 24,638,902  | 5,801,999          | 8.76%                     | 1.79%                       | 12.70%                   |
|                     | IMPORT                | 10,607,126  | 10,620,735  | 11,076,256  | 11,323,950  | 11,728,412  | 2,715,137          | 11.36%                    | 3.57%                       | 14.71%                   |
| SPIRITS             | DOMESTIC              | 14,067,248  | 13,194,535  | 13,008,424  | 12,881,617  | 12,910,490  | 3,086,862          | 6.58%                     | 0.22%                       | 10.88%                   |
|                     | COOLERS AND<br>CIDERS | 25,808,927  | 25,590,201  | 26,105,872  | 28,626,962  | 33,467,572  | 9,873,352          | 24.49%                    | 16.91%                      | 7.85%                    |
| CIDERS              | IMPORT                | 3,688,866   | 3,639,847   | 3,669,682   | 4,600,737   | 8,047,306   | 2,774,588          | 98.80%                    | 74.91%                      | 13.11%                   |
| COOLERS AND         | DOMESTIC              | 22,120,061  | 21,950,354  | 22,436,190  | 24,026,225  | 25,420,266  | 7,098,764          | 8.62%                     | 5.80%                       | 6.19%                    |
|                     | BEER                  | 286,022,834 | 272,952,388 | 267,425,958 | 271,122,161 | 280,832,373 | 74,246,138         | 11.89%                    | 3.58%                       | 22.00%                   |
|                     | IMPORT                | 47,354,706  | 50,373,120  | 43,094,110  | 43,406,221  | 42,854,674  | 11,105,074         | 5.30%                     | -1.27%                      | 22.47%                   |
| BEER                | DOMESTIC              | 238,668,128 | 222,579,268 | 224,331,848 | 227,715,940 | 237,977,699 | 63,141,064         | 13.14%                    | 4.51%                       | 21.92%                   |
|                     |                       | 2010        | 2011        | 2012        | 2013        | 2014        | CURRENT<br>QUARTER | % CHG SAME<br>QTR PREV YR | % CHG CURR<br>YR VS PREV YR | LICENSEE %<br>SALES 2014 |

|             |                       | 2010        | 2011        | 2012        | 2013        | 2014        | CURRENT<br>QUARTER | % CHG SAME<br>QTR PREV YR | % CHG CURR<br>YR VS PREV YR | LICENSEE %<br>SALES 2014 |
|-------------|-----------------------|-------------|-------------|-------------|-------------|-------------|--------------------|---------------------------|-----------------------------|--------------------------|
| BEER        | DOMESTIC              | \$918,456   | \$887,281   | \$893,006   | \$901,112   | \$907,344   | \$238,010          | 10.28%                    | 0.69%                       | 20.09%                   |
|             | IMPORT                | \$225,976   | \$238,265   | \$214,285   | \$218,179   | \$217,584   | \$56,839           | 7.64%                     | -0.27%                      | 22.45%                   |
|             | BEER                  | \$1,144,432 | \$1,125,546 | \$1,107,291 | \$1,119,291 | \$1,124,928 | \$294,849          | 9.76%                     | 0.50%                       | 20.54%                   |
| COOLERS AND | DOMESTIC              | \$99,743    | \$99,679    | \$103,106   | \$108,203   | \$113,711   | \$32,032           | 12.39%                    | 5.09%                       | 6.66%                    |
| CIDERS      | IMPORT                | \$22,584    | \$21,935    | \$22,241    | \$27,220    | \$44,924    | \$15,493           | 96.18%                    | 65.04%                      | 12.09%                   |
|             | COOLERS AND<br>CIDERS | \$122,326   | \$121,614   | \$125,347   | \$135,422   | \$158,634   | \$47,524           | 30.57%                    | 17.14%                      | 8.19%                    |
| SPIRITS     | DOMESTIC              | \$394,552   | \$388,529   | \$381,777   | \$373,685   | \$367,017   | \$87,482           | 7.08%                     | -1.78%                      | 10.65%                   |
|             | IMPORT                | \$355,616   | \$369,131   | \$387,386   | \$390,860   | \$403,394   | \$92,825           | 13.37%                    | 3.21%                       | 15.22%                   |
|             | SPIRITS               | \$750,168   | \$757,660   | \$769,162   | \$764,545   | \$770,411   | \$180,307          | 10.23%                    | 0.77%                       | 13.04%                   |
| WINE        | DOMESTIC              | \$363,290   | \$384,914   | \$401,825   | \$418,967   | \$450,916   | \$105,606          | 15.75%                    | 7.63%                       | 14.63%                   |
|             | IMPORT                | \$472,335   | \$488,920   | \$518,828   | \$535,125   | \$552,134   | \$131,354          | 13.79%                    | 3.18%                       | 14.44%                   |
|             | WINE                  | \$835,625   | \$873,835   | \$920,653   | \$954,091   | \$1,003,050 | \$236,959          | 14.66%                    | 5.13%                       | 14.52%                   |
| TOTAL LIQUO | R MARKET              | \$2,852,552 | \$2,878,654 | \$2,922,453 | \$2,973,350 | \$3,057,023 | \$759,639          | 12.50%                    | 2.81%                       | 16.04%                   |