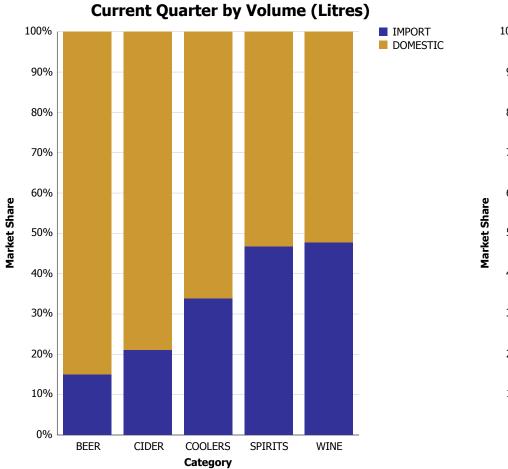

### **Total Market Share**

**Total Market Share** 

Current Quarter by Retail Dollars

BEER 39%

SPIRITS

24%