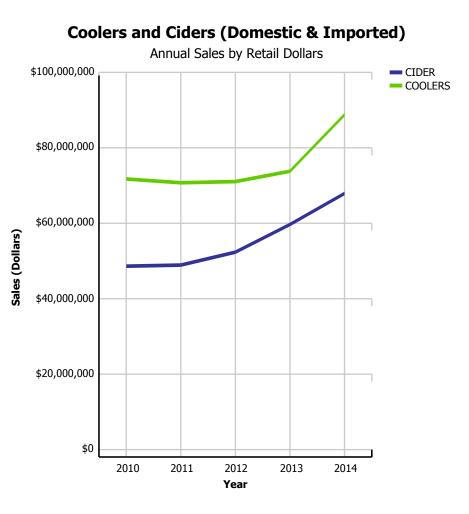

| CIDER - DOMESTIC | % Change |  |  |
|------------------|----------|--|--|
| CIDER            | 21.52%   |  |  |

| <b>COOLERS - DOMESTIC</b> | % Change |
|---------------------------|----------|
| WINE                      | 52.05%   |
| SPIRIT                    | 4.31%    |
| BEER                      | /0       |

| CIDER - IMPORTED | % Change |  |  |
|------------------|----------|--|--|
| CIDER            | 35.93%   |  |  |

| <b>COOLERS - IMPORTED</b> | % Change |
|---------------------------|----------|
| WINE                      | 21.18%   |
| SPIRIT                    | 74.91%   |
| BEER                      | 274.19%  |

|             |                       | 2010        | 2011        | 2012        | 2013        | 2014        | CURRENT<br>QUARTER | % CHG SAME<br>QTR PREV YR | % CHG CURR<br>YR VS PREV YR | LICENSEE %<br>SALES 2014 |
|-------------|-----------------------|-------------|-------------|-------------|-------------|-------------|--------------------|---------------------------|-----------------------------|--------------------------|
| BEER        | DOMESTIC              | \$918,456   | \$887,281   | \$893,006   | \$901,112   | \$907,344   | \$238,010          | 10.28%                    | 0.69%                       | 20.09%                   |
|             | IMPORT                | \$225,976   | \$238,265   | \$214,285   | \$218,179   | \$217,584   | \$56,839           | 7.64%                     | -0.27%                      | 22.45%                   |
|             | BEER                  | \$1,144,432 | \$1,125,546 | \$1,107,291 | \$1,119,291 | \$1,124,928 | \$294,849          | 9.76%                     | 0.50%                       | 20.54%                   |
| COOLERS AND | DOMESTIC              | \$99,743    | \$99,679    | \$103,106   | \$108,203   | \$113,711   | \$32,032           | 12.39%                    | 5.09%                       | 6.66%                    |
| CIDERS      | IMPORT                | \$22,584    | \$21,935    | \$22,241    | \$27,220    | \$44,924    | \$15,493           | 96.18%                    | 65.04%                      | 12.09%                   |
|             | COOLERS AND<br>CIDERS | \$122,326   | \$121,614   | \$125,347   | \$135,422   | \$158,634   | \$47,524           | 30.57%                    | 17.14%                      | 8.19%                    |
| SPIRITS     | DOMESTIC              | \$394,552   | \$388,529   | \$381,777   | \$373,685   | \$367,017   | \$87,482           | 7.08%                     | -1.78%                      | 10.65%                   |
|             | IMPORT                | \$355,616   | \$369,131   | \$387,386   | \$390,860   | \$403,394   | \$92,825           | 13.37%                    | 3.21%                       | 15.22%                   |
|             | SPIRITS               | \$750,168   | \$757,660   | \$769,162   | \$764,545   | \$770,411   | \$180,307          | 10.23%                    | 0.77%                       | 13.04%                   |
| WINE        | DOMESTIC              | \$363,290   | \$384,914   | \$401,825   | \$418,967   | \$450,916   | \$105,606          | 15.75%                    | 7.63%                       | 14.63%                   |
|             | IMPORT                | \$472,335   | \$488,920   | \$518,828   | \$535,125   | \$552,134   | \$131,354          | 13.79%                    | 3.18%                       | 14.44%                   |
|             | WINE                  | \$835,625   | \$873,835   | \$920,653   | \$954,091   | \$1,003,050 | \$236,959          | 14.66%                    | 5.13%                       | 14.52%                   |
| TOTAL LIQUO | R MARKET              | \$2,852,552 | \$2,878,654 | \$2,922,453 | \$2,973,350 | \$3,057,023 | \$759,639          | 12.50%                    | 2.81%                       | 16.04%                   |