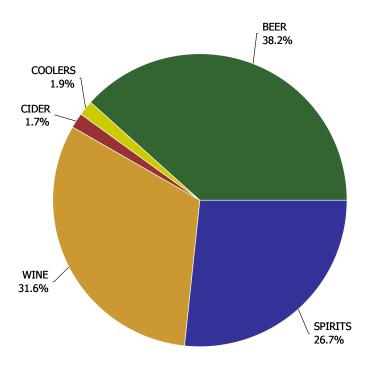

| 4.00%    |
| TABLE WINE ROSE                      | 2.47%    |
| TABLE WINE WHITE                     | 5.05%    |
| SPARKLING WINE                       | -3.56%   |
| APERITIF, DESSERT AND FORTIFIED WINE | -3.14%   |

| WINE - IMPORTED                      | % Change |  |  |
|--------------------------------------|----------|--|--|
| TABLE WINE RED                       | 8.13%    |  |  |
| TABLE WINE ROSE                      | -0.82%   |  |  |
| TABLE WINE WHITE                     | 10.11%   |  |  |
| SPARKLING WINE                       | 6.97%    |  |  |
| APERITIF, DESSERT AND FORTIFIED WINE | -0.30%   |  |  |

### **Total Market Share**

**Total Market Share** 

Current Quarter by Volume (Litres)



#### **Total Market Share**

Current Quarter by Retail Dollars



## **Domestic-Import Share by Category**



|             |                    | 2008        | 2009        | 2010        | 2011        | 2012        | CURRENT<br>QUARTER | % CHG SAME<br>QTR PREV YR | % CHG CURR<br>YR VS PREV YR | LICENSEE %<br>SALES 2012 |
|-------------|--------------------|-------------|-------------|-------------|-------------|-------------|--------------------|---------------------------|-----------------------------|--------------------------|
| BEER        | DOMESTIC           | 241,374,455 | 236,406,265 | 245,213,482 | 221,767,337 | 227,920,387 | 46,903,786         | 2.33%                     | 2.77%                       | 22.87%                   |
|             | IMPORT             | 43,962,538  | 46,705,053  | 48,784,193  | 50,686,767  | 44,548,149  | 8,624,68