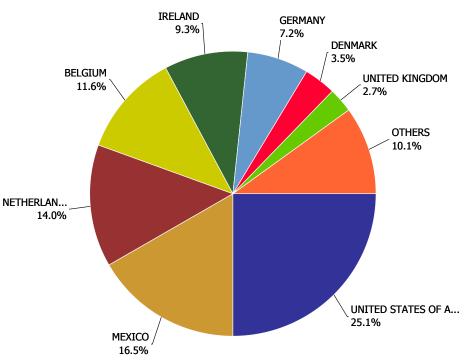

| BEER - IMPORTED          | % Change |  |  |
|--------------------------|----------|--|--|
| UNITED STATES OF AMERICA | -18.92%  |  |  |
| MEXICO                   | -2.03%   |  |  |
| NETHERLANDS              | -1.71%   |  |  |
| BELGIUM                  | 3.27%    |  |  |
| IRELAND                  | 11.36%   |  |  |
| GERMANY                  | -1.92%   |  |  |

|                      |                                        | 2008       | 2009       | 2010       | 2011       | 2012       | CURRENT<br>QUARTER | % CHG SAME<br>QTR PREV YR | % CHG CURR<br>YR VS PREV YR | LICENSEE %<br>SALES 2012 |
|----------------------|----------------------------------------|------------|------------|------------|------------|------------|--------------------|---------------------------|-----------------------------|--------------------------|
| TURKEY               | TURKEY - Total                         | 46,886     | 45,508     | 33,631     | 32,959     | 51,877     | 12,263             | 80.56%                    | 57.40%                      | 15.87%                   |
| UKRAINE              | PACKAGED                               | 8,584      | 7,306      | 7,402      | 2,630      | 0          | 0                  | -100.00%                  | -100.00%                    | 0.00%                    |
|                      | UKRAINE - Total                        | 8,584      | 7,306      | 7,402      | 2,630      | 0          | 0                  | -100.00%                  | -100.00%                    | 0.00%                    |
| UNITED               | DRAFT                                  | 86,377     | 75,072     | 57,622     | 61,440     | 69,810     | 18,000             | 0.33%                     | 13.62%                      | 99.07%                   |
| KINGDOM              | PACKAGED                               | 693,190    | 749,678    | 759,899    | 727,395    | 719,444    | 171,590            | 16.72%                    | -1.09%                      | 7.52%                    |
|                      | UNITED<br>KINGDOM -<br>Total           | 779,567    | 824,750    | 817,521    | 788,835    | 789,254    | 189,590            | 14.94%                    | 0.05%                       | 15.61%                   |
| UNITED               | DRAFT                                  | 8,955      | 14,999     | 23,439     | 64,122     | 228,371    | 84,816             | 255.00%                   | 256.15%                     | 98.55%                   |
| STATES OF<br>AMERICA | PACKAGED                               | 9,109,231  | 10,337,162 | 12,263,236 | 19,104,321 | 13,676,889 | 2,320,018          | -28.01%                   | -28.41%                     | 9.41%                    |
| , i Littor           | UNITED STATES<br>OF AMERICA -<br>Total | 9,118,186  | 10,352,161 | 12,286,674 | 19,168,442 | 13,905,260 | 2,404,834          | -25.93%                   | -27.46%                     | 10.87%                   |
| VIETNAM              | PACKAGED                               | 5,258      | 814        | 503        | 593        | 1,791      | 571                | 134.06%                   | 201.92%                     | 87.06%                   |
|                      | VIETNAM - Total                        | 5,258      | 814        | 503        | 593        | 1,791      | 571                | 134.06%                   | 201.92%                     | 87.06%                   |
| IMPORT DRAF          | -T - TOTAL                             | 3,291,082  | 3,446,093  | 3,593,197  | 3,147,739  | 3,393,963  | 898,660            | 9.58%                     | 7.82%                       | 98.97%                   |
|                      | (AGED - TOTAL                          | 40,671,455 | 43,258,961 | 45,190,996 | 47,539,027 | 41,154,186 | 7,726,021          | -8.92%                    | -13.43%                     | 14.39%                   |
| IMPORT BEE           | ER - TOTAL                             | 43,962,538 | 46,705,053 | 48,784,193 | 50,686,767 | 44,548,149 | 8,624,681          | -7.29%                    | -12.11%                     | 20.83%                   |