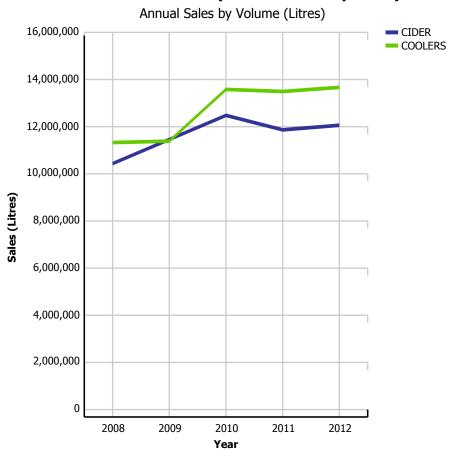

### **Cooler and Cider Sales**

### **Coolers and Ciders (Domestic & Imported)**

### **Coolers and Ciders (Domestic & Imported)**

| CIDER - TO | OTAL             | 10,512,187 | 11,535,669 | 12,557,293 | 11,944,139 | 12,138,825 | 2,297,335          | 2.73%                     | 1.63%                       | 10.88%                   |
|------------|------------------|------------|------------|------------|------------|------------|--------------------|---------------------------|-----------------------------|--------------------------|
|            | IMPORT - TOTAL   | 1,145,849  | 1,741,006  | 1,957,832  | 1,943,431  | 2,163,554  | 422,944            | 7.41%                     | 11.33%                      | 29.69%                   |
|            | PACKAGED         | 752,749    | 1,314,356  | 1,551,732  | 1,582,181  | 1,785,279  | 337,019            | 7.73%                     | 12.84%                      | 14.91%                   |
| IMPORT     | DRAFT            | 393,100    | 426,650    | 406,100    | 361,250    | 378,275    | 85,925             | 6.21%                     | 4.71%                       | 99.44%                   |
|            | DOMESTIC - TOTAL | 9,366,338  | 9,794,663  | 10,599,461 | 10,000,708 | 9,975,272  | 1,874,391          | 1.73%                     | -0.25%                      | 6.80%                    |
|            | PACKAGED - OTHER | 32,714     | 19,120     | 28,121     | 31,291     | 32,010     | 4,851              | -9.48%                    | 2.30%                       | 3.52%                    |
|            | PACKAGED         | 9,299,649  | 9,729,988  | 10,494,492 | 9,877,185  | 9,835,182  | 1,846,547          | 1.62%                     | -0.43%                      | 5.84%                    |
| DOMESTIC   | DRAFT            | 33,976     | 45,555     | 76,848     | 92,232     | 108,080    | 22,993             | 15.59%                    | 17.18%                      | 94.64%                   |
|            |                  | 2008       | 2009       | 2010       | 2011       | 2012       | CURRENT<br>QUARTER | % CHG SAME<br>QTR PREV YR | % CHG CURR<br>YR VS PREV YR | LICENSEE %<br>SALES 2012 |

|          |                  | 2008       | 2009       | 2010       | 2011       | 2012       | CURRENT<br>QUARTER | % CHG SAME<br>QTR PREV YR | % CHG CURR<br>YR VS PREV YR | LICENSEE %<br>SALES 2012 |
|----------|------------------|------------|------------|------------|------------|------------|--------------------|---------------------------|-----------------------------|--------------------------|
| DOMESTIC | BEER             | 5,026      | 1,204      | 355        | -5         | 0          | 0                  | 100.00%                   | 100.00%                     | 0.00%                    |
|          | OTHER            | 0          | 0          | 0          | 0          | 0          | 0                  | n/a                       | n/a                         | 0.00%                    |
|          | SPIRIT           | 8,689,520  | 8,568,688  | 10,795,747 | 11,219,844 | 11,698,554 | 1,706,247          | 11.55%                    | 4.27%                       | 7.15%                    |
|          | WINE             | 912,062    | 860,465    | 1,055,230  | 854,832    | 683,265    | 127,336            | -9.51%                    | -20.07%                     | 2.16%                    |
|          | DOMESTIC - TOTAL | 9,606,608  | 9,430,357  | 11,851,332 | 12,074,671 | 12,381,819 | 1,833,583          | 9.78%                     | 2.54%                       | 6.88%                    |
| IMPORT   | BEER             | 4,322      | 985        | 754        | 1,393      | 3,706      | 278                | -23.87%                   | 166.07%                     | 0.97%                    |
|          | OTHER            | 0          | 0          | 0          | 0          | -197       | -45                | n/a                       | n/a                         | 36.12%                   |
|          | SPIRIT           | 1,574,392  | 1,773,102  | 1,537,891  | 1,327,120  | 1,225,094  | 159,858            | -12.44%                   | -7.69%                      | 4.12%                    |
|          | WINE             | 376,400    | 416,593    | 425,491    | 324,499    | 292,236    | 51,892             | 6.28%                     | -9.94%                      | 6.08%                    |
|          | IMPORT - TOTAL   | 1,955,114  | 2,190,681  | 1,964,136  | 1,653,012  | 1,520,840  | 211,983            | -8.54%                    | -8.00%                      | 4.49%                    |
| COOLERS  | - TOTAL          | 11,561,723 | 11,621,038 | 13,815,468 | 13,727,683 | 13,902,659 | 2,045,566          | 7.55%                     | 1.27%                       | 6.61%                    |