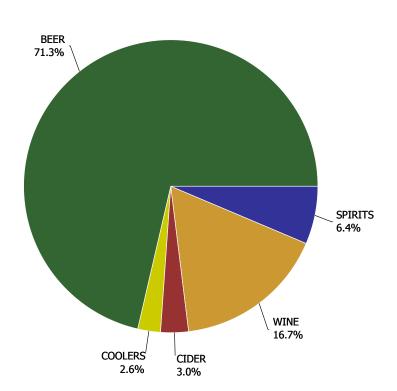

### **Total Market Share**

**Total Market Share** 

Current Quarter by Volume (Litres)