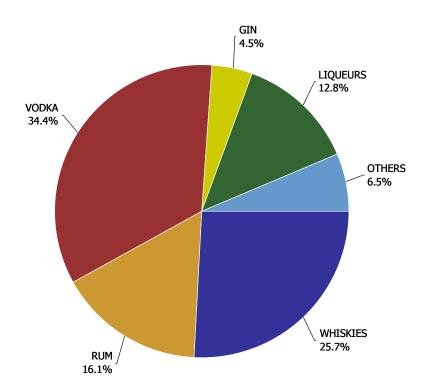

\$1,180            | -11.99%                   | -8.87%                      | 3.81%                    |
|          | WINE             | \$2,648  | \$2,843  | \$2,907  | \$2,343  | \$2,122  | \$391              | 3.12%                     | -9.44%                      | 5.42%                    |
|          | IMPORT - TOTAL   | \$13,532 | \$15,097 | \$13,768 | \$11,867 | \$10,812 | \$1,572            | -8.71%                    | -8.89%                      | 4.11%                    |
| COOLERS  | - TOTAL          | \$66,200 | \$67,560 | \$75,519 | \$72,304 | \$73,901 | \$11,062           | 6.77%                     | 2.21%                       | 7.10%                    |

### **Spirit Sales**





## **Spirit Market**

### **Spirit Market Share**

Current Quarter by Volume (Litres)



### **Spirit Market Share**

Current Quarter by Retail Dollars



|         |                |          | 2008      | 2009      | 2010      | 2011      | 2012      | CURRENT<br>QUARTER | % CHG SAME<br>QTR PREV YR | % CHG CURR<br>YR VS PREV YR | LICENSEE %<br>SALES 2012 |
|---------|----------------|----------|-----------|-----------|-----------|-----------|-----------|--------------------|---------------------------|-----------------------------|--------------------------|
| ARMAGI  | NAC            |          | 1,156     | 1,384     | 1,472     | 1,374     | 1,984     | 474                | 23.72%                    | 44.37%                      | 9.45%                    |
| ASIAN S | <b>SPIRITS</b> | }        | 134,142   | 137,635   | 135,000   | 136,396   | 143,594   | 36,026