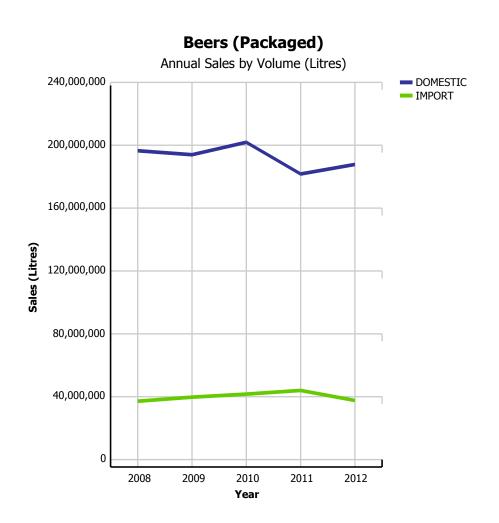

| 14.69%                   |
|              | WINE               | \$781,221   | \$819,250   | \$831,649   | \$866,752   | \$912,293   | \$187,942          | 6.33%                     | 5.25%                       | 14.90%                   |
| TOTAL LIQUOF | R MARKET           | \$2,705,119 | \$2,813,369 | \$2,884,719 | \$2,859,891 | \$2,937,155 | \$595,218          | 3.74%                     | 2.70%                       | 16.20%                   |

### **Beer Market - Packaged vs Draft (Domestic & Imported)**



## **Beers (Domestic & Imported)** Annual Sales by Retail Dollars \$1,200,000,000 DRAFT PACKAGED \$1,000,000,000 \$800,000,000 Sales (Dollars) \$600,000,000 \$400,000,000 \$200,000,000 \$0 2008 2009 2010 2011 2012

Year

## **Beer Market - Domestic vs Import (Packaged)**





## **Beer Market - Import Beer**



Current Quarter by Volume (Litres)



### **Import Beer Market Share**

Current Quarter by Retail Dollars



|                               |          | 2008        | 2009        | 2010        | 2011        | 2012        | CURRENT<br>QUARTER | % CHG SAME<br>QTR PREV YR | % CHG CURR<br>YR VS PREV YR | LICENSEE %<br>SALES 2012 |
|-------------------------------|----------|-------------|-------------|-------------|-------------|-------------|--------------------|---------------------------|-----------------------------|--------------------------|
| Breweries with Annual         | DRAFT    | 36,576,230  | 34,255,444  | 34,347,121  | 30,478,359  | 29,231,369  | 6,932,981          | -5.35%                    | -4.09%                      | 98.67%