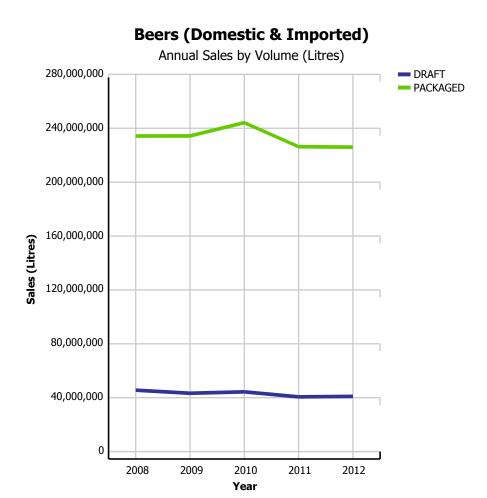

| 3.62%                     | 4.51%                       | 15.17%                   |
|              | IMPORT             | \$458,687   | \$477,975   | \$469,942   | \$485,745   | \$514,095   | \$113,567          | 8.18%                     | 5.84%                       | 14.69%                   |
|              | WINE               | \$781,221   | \$819,250   | \$831,649   | \$866,752   | \$912,293   | \$187,942          | 6.33%                     | 5.25%                       | 14.90%                   |
| TOTAL LIQUOF | R MARKET           | \$2,705,119 | \$2,813,369 | \$2,884,719 | \$2,859,891 | \$2,937,155 | \$595,218          | 3.74%                     | 2.70%                       | 16.20%                   |

### **Beer Market - Packaged vs Draft (Domestic & Imported)**



## **Beers (Domestic & Imported)** Annual Sales by Retail Dollars \$1,200,000,000 DRAFT PACKAGED \$1,000,000,000 \$800,000,000 Sales (Dollars) \$600,000,000 \$400,000,000 \$200,000,000 \$0 2008 2009 2010 2011 2012

Year

## **Beer Market - Domestic vs Import (Packaged)**





## **Beer Market - Import Beer**



Current Quarter by Volume (Litres)



### **Import Beer Market Share**

Current Quarter by Retail Dollars



|                               |          | 2008        | 2009        | 2010        | 2011        | 2012        | CURRENT<br>QUARTER | % CHG SAME<br>QTR PREV YR | % CHG CURR<br>YR VS PREV YR | LICENSEE %<br>SALES 2012 |
|-------------------------------|----------|-------------|-------------|-------------|-------------|-------------|--------------------|--------------------