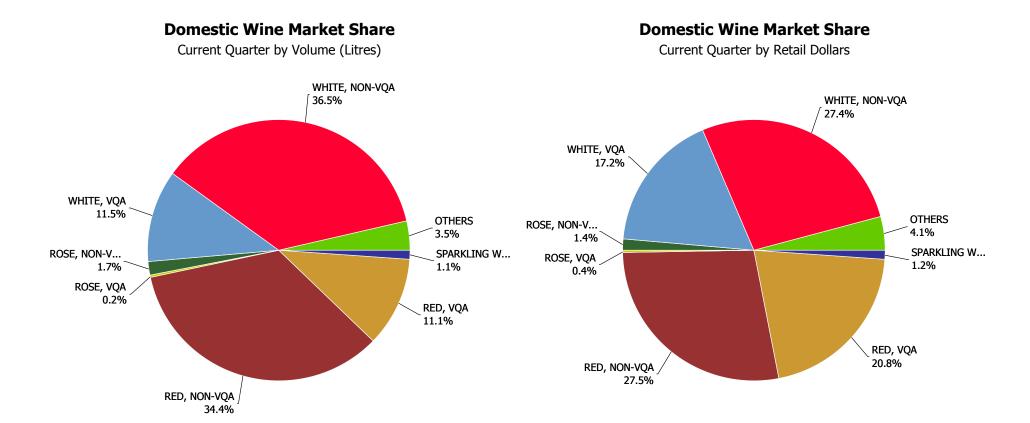

| WINE - DOMESTIC                      | % Change |
|--------------------------------------|----------|
| TABLE WINE RED                       | 4.00%    |
| TABLE WINE ROSE                      | 2.47%    |
| TABLE WINE WHITE                     | 5.05%    |
| SPARKLING WINE                       | -3.56%   |
| APERITIF, DESSERT AND FORTIFIED WINE | -3.14%   |