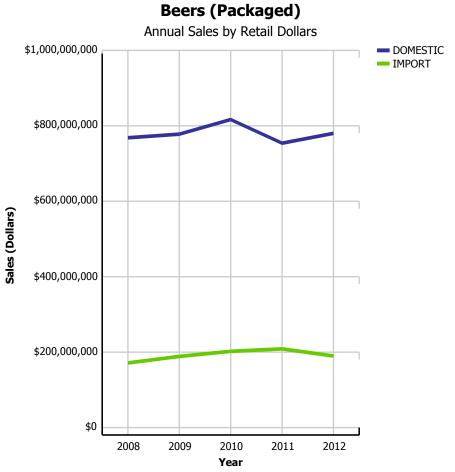

## **Beers (Domestic & Imported)** Annual Sales by Retail Dollars \$1,200,000,000 DRAFT PACKAGED \$1,000,000,000 \$800,000,000 Sales (Dollars) \$600,000,000 \$400,000,000 \$200,000,000 \$0 2008 2009 2010 2011 2012