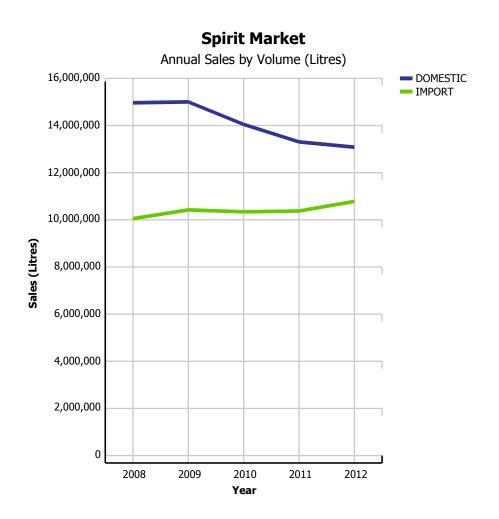

### **Spirit Sales**

## **Spirit Market**

### **Spirit Market Share**

Current Quarter by Volume (Litres)