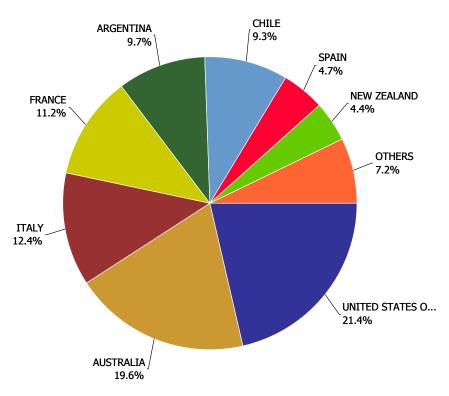

| WINE - IMPORTED                      | % Change |  |  |
|--------------------------------------|----------|--|--|
| TABLE WINE RED                       | 8.13%    |  |  |
| TABLE WINE ROSE                      | -0.82%   |  |  |
| TABLE WINE WHITE                     | 10.11%   |  |  |
| SPARKLING WINE                       | 6.97%    |  |  |
| APERITIF, DESSERT AND FORTIFIED WINE | -0.30%   |  |  |