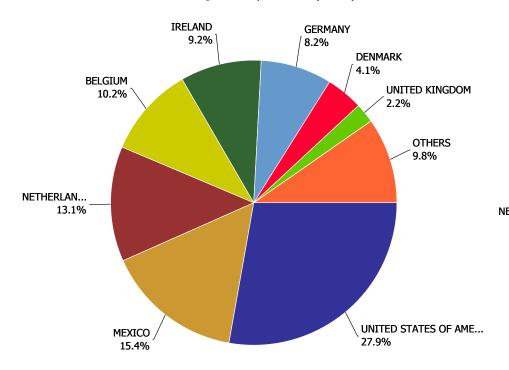

| BEER - IMPORTED          | % Change |  |  |
|--------------------------|----------|--|--|
| UNITED STATES OF AMERICA | -18.92%  |  |  |
| MEXICO                   | -2.03%   |  |  |
| NETHERLANDS              | -1.71%   |  |  |
| BELGIUM                  | 3.27%    |  |  |
| IRELAND                  | 11.36%   |  |  |
| GERMANY                  | -1.92%   |  |  |