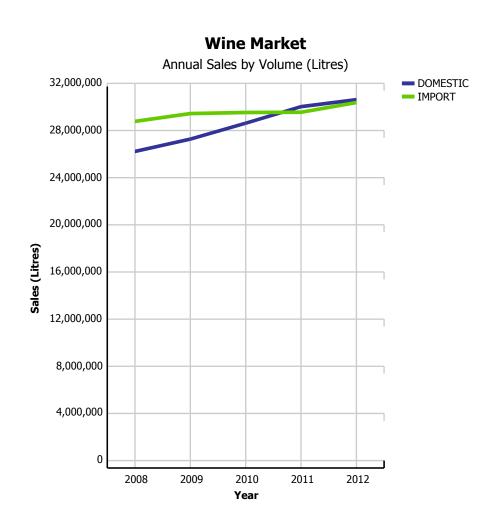

## **Domestic-Import Share by Category**

|             |                    | 2008        | 2009        | 2010        | 2011        | 2012        | CURRENT<br>QUARTER | % CHG SAME<br>QTR PREV YR | % CHG CURR<br>YR VS PREV YR | LICENSEE %<br>SALES 2012 |
|-------------|--------------------|-------------|-------------|-------------|-------------|-------------|--------------------|---------------------------|-----------------------------|--------------------------|
| BEER        | DOMESTIC           | 241,374,455 | 236,406,265 | 245,213,482 | 221,767,337 | 227,920,387 | 46,903,786         | 2.33%                     | 2.77%                       | 22.87%                   |
|             | IMPORT             | 43,962,538  | 46,705,053  | 48,784,193  | 50,686,767  | 44,548,149  | 8,624,681          | -7.29%                    | -12.11%                     | 20.83%                   |
|             | BEER               | 285,336,993 | 283,111,319 | 293,997,675 | 272,454,103 | 272,468,536 | 55,528,467         | 0.71%                     | 0.01%                       | 22.53%                   |
| COOLERS AND | DOMESTIC           | 18,972,947  | 19,225,020  | 22,450,793  | 22,075,379  | 22,357,091  | 3,707,975          | 5.56%                     | 1.28%                       | 6.84%                    |
| CIDERS      | IMPORT             | 3,100,963   | 3,931,687   | 3,921,968   | 3,596,443   | 3,684,393   | 634,927            | 1.50%                     | 2.45%                       | 19.29%                   |
|             | COOLERS AND CIDERS | 22,073,910  | 23,156,707  | 26,372,761  | 25,671,822  | 26,041,484  | 4,342,901          | 4.95%                     | 1.44%                       | 8.60%                    |
| SPIRITS     | DOMESTIC           | 15,042,303  | 15,080,595  | 14,125,897  | 13,383,667  | 13,160,971  | 2,728,015          | 1.06%                     | -1.66%                      | 11.17%                   |
|             | IMPORT             | 10,286,088  | 10,655,884  | 10,576,249  | 10,610,155  | 11,017,713  | 2,242,415          | 6.64%                     | 3.84%                       | 14.66%                   |
|             | SPIRITS            | 25,328,390  | 25,736,479  | 24,702,146  | 23,993,822  | 24,178,684  | 4,970,429          | 3.50%                     | 0.77%                       | 12.76%                   |
| WINE        | DOMESTIC           | 26,382,246  | 27,428,578  | 28,778,485  | 30,183,232  | 30,773,998  | 6,167,271          | 0.98%                     | 1.96%                       | 14.38%                   |
|             | IMPORT             | 29,244,464  | 29,907,202  | 29,999,611  | 30,019,802  | 30,844,283  | 6,861,828          | 6.43%                     | 2.75%                       | 12.12%                   |
|             | WINE               | 55,626,710  | 57,335,780  | 58,778,096  | 60,203,034  | 61,618,281  | 13,029,100         | 3.78%                     | 2.35%                       | 13.25%                   |
| TOTAL LIQUO | R MARKET           | 388,366,002 | 389,340,285 | 403,850,678 | 382,322,782 | 384,306,986 | 77,870,897         | 1.61%                     | 0.52%                       | 19.49%                   |