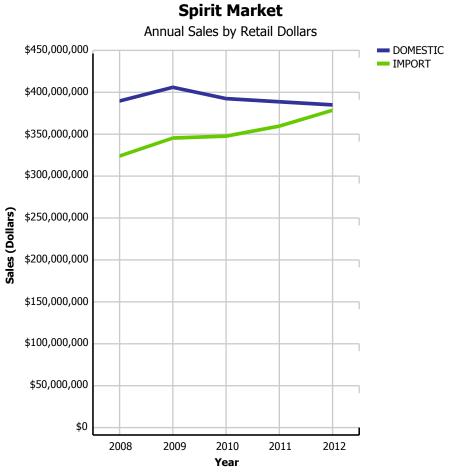

## **Spirit Market**

|              |                    | 2008        | 2009        | 2010        | 2011        | 2012        | CURRENT<br>QUARTER | % CHG SAME<br>QTR PREV YR | % CHG CURR<br>YR VS PREV YR | LICENSEE %<br>SALES 2012 |
|--------------|--------------------|-------------|-------------|-------------|-------------|-------------|--------------------|---------------------------|-----------------------------|--------------------------|
| BEER         | DOMESTIC           | \$891,388   | \$901,163   | \$944,995   | \$877,119   | \$907,091   | \$184,783          | 3.02%                     | 3.42%                       | 20.05%                   |
|              | IMPORT             | \$199,837   | \$218,183   | \$232,643   | \$237,802   | \$220,223   | \$42,765           | -3.13%                    | -7.39%                      | 21.26%                   |
|              | BEER               | \$1,091,225 | \$1,119,346 | \$1,177,638 | \$1,114,922 | \$1,127,314 | \$227,548          | 1.80%                     | 1.11%                       | 20.29%                   |
| COOLERS AND  | DOMESTIC           | \$90,877    | \$90,858    | \$102,336   | \$99,333    | \$102,800   | \$17,087           | 7.59%                     | 3.49%                       | 7.37%                    |
| CIDERS       | IMPORT             | \$19,414    | \$23,733    | \$24,109    | \$21,744    | \$22,373    | \$3,841            | 3.81%                     | 2.89%                       | 16.64%                   |
|              | COOLERS AND CIDERS | \$110,291   | \$114,592   | \$126,446   | \$121,078   | \$125,173   | \$20,928           | 6.87%                     | 3.38%                       | 9.02%                    |
| SPIRITS      | DOMESTIC           | \$391,819   | \$408,162   | \$394,665   | \$390,898   | \$387,191   | \$79,901           | 0.48%                     | -0.95%                      | 10.82%                   |
|              | IMPORT             | \$330,564   | \$352,019   | \$354,322   | \$366,242   | \$385,185   | \$78,898           | 6.06%                     | 5.17%                       | 15.05%                   |
|              | SPIRITS            | \$722,383   | \$760,181   | \$748,986   | \$757,140   | \$772,375   | \$158,799          | 3.18%                     | 2.01%                       | 12.93%                   |
| WINE         | DOMESTIC           | \$322,534   | \$341,275   | \$361,707   | \$381,007   | \$398,198   | \$74,375           | 3.62%                     | 4.51%                       | 15.17%                   |
|              | IMPORT             | \$458,687   | \$477,975   | \$469,942   | \$485,745   | \$514,095   | \$113,567          | 8.18%                     | 5.84%                       | 14.69%                   |
|              | WINE               | \$781,221   | \$819,250   | \$831,649   | \$866,752   | \$912,293   | \$187,942          | 6.33%                     | 5.25%                       | 14.90%                   |
| TOTAL LIQUOF | R MARKET           | \$2,705,119 | \$2,813,369 | \$2,884,719 | \$2,859,891 | \$2,937,155 | \$595,218          | 3.74%                     | 2.70%                       | 16.20%                   |