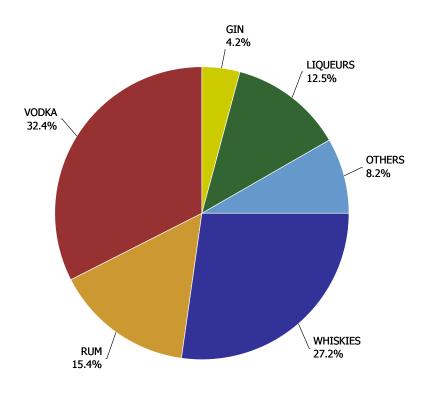

| 3.81%                    |
|          | WINE             | \$2,648  | \$2,843  | \$2,907  | \$2,343  | \$2,122  | \$391              | 3.12%                     | -9.44%                      | 5.42%                    |
|          | IMPORT - TOTAL   | \$13,532 | \$15,097 | \$13,768 | \$11,867 | \$10,812 | \$1,572            | -8.71%                    | -8.89%                      | 4.11%                    |
| COOLERS  | - TOTAL          | \$66,200 | \$67,560 | \$75,519 | \$72,304 | \$73,901 | \$11,062           | 6.77%                     | 2.21%                       | 7.10%                    |

### **Spirit Sales**





## **Spirit Market**

### **Spirit Market Share**

Current Quarter by Volume (Litres)



### **Spirit Market Share**

Current Quarter by Retail Dollars



|         |                |          | 2008      | 2009      | 2010      | 2011      | 2012      | CURRENT<br>QUARTER | % CHG SAME<br>QTR PREV YR | % CHG CURR<br>YR VS PREV YR | LICENSEE %<br>SALES 2012 |
|---------|----------------|----------|-----------|-----------|-----------|-----------|-----------|--------------------|---------------------------|-----------------------------|--------------------------|
| ARMAGI  | NAC            |          | 1,156     | 1,384     | 1,472     | 1,374     | 1,984     | 474                | 23.72%                    | 44.37%                      | 9.45%                    |
| ASIAN S | <b>SPIRITS</b> | }        | 134,142   | 137,635   | 135,000   | 136,396   | 143,594   | 36,026             | 2.92%                     | 5.28%                       | 4