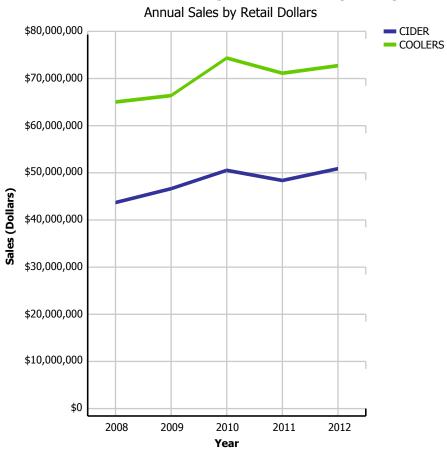

### **Cooler and Cider Sales**

|            |                  | 2008     | 2009     | 2010     | 2011     | 2012     | CURRENT<br>QUARTER | % CHG SAME<br>QTR PREV YR | % CHG CURR<br>YR VS PREV YR | LICENSEE %<br>SALES 2012 |
|------------|------------------|----------|----------|----------|----------|----------|--------------------|---------------------------|-----------------------------|--------------------------|
| DOMESTIC   | DRAFT            | \$118    | \$176    | \$292    | \$362    | \$420    | \$89               | 14.22%                    | 16.11%                      | 94.97%                   |
|            | PACKAGED         | \$37,461 | \$37,738 | \$39,683 | \$37,943 | \$38,745 | \$7,427            | 4.92%                     | 2.11%                       | 6.06%                    |
|            | PACKAGED - OTHER | \$630    | \$482    | \$610    | \$591    | \$546    | \$81               | -7.07%                    | -7.66%                      | 3.86%                    |
|            | DOMESTIC - TOTAL | \$38,209 | \$38,396 | \$40,585 | \$38,897 | \$39,711 | \$7,597            | 4.88%                     | 2.09%                       | 6.97%                    |
| IMPORT     | DRAFT            | \$1,754  | \$1,909  | \$1,972  | \$1,643  | \$1,724  | \$391              | 6.17%                     | 4.93%                       | 99.42%                   |
|            | PACKAGED         | \$4,129  | \$6,727  | \$8,369  | \$8,234  | \$9,837  | \$1,878            | 16.68%                    | 19.46%                      | 15.89%                   |
|            | IMPORT - TOTAL   | \$5,882  | \$8,636  | \$10,341 | \$9,877  | \$11,561 | \$2,269            | 14.72%                    | 17.05%                      | 28.35%                   |
| CIDER - TO | OTAL             | \$44,091 | \$47,032 | \$50,927 | \$48,774 | \$51,272 | \$9,866            | 6.99%                     | 5.12%                       | 11.79%                   |

|          |                  | 2008     | 2009     | 2010     | 2011     | 2012     | CURRENT<br>QUARTER | % CHG SAME<br>QTR PREV YR | % CHG CURR<br>YR VS PREV YR | LICENSEE %<br>SALES 2012 |
|----------|------------------|----------|----------|----------|----------|----------|--------------------|---------------------------|-----------------------------|--------------------------|
| DOMESTIC | BEER             | \$42     | \$10     | \$3      | \$0      | \$0      | \$0                | 100.00%                   | 100.00%                     | 0.00%                    |
|          | OTHER            | \$0      | \$0      | \$0      | \$0      | \$0      | \$0                | n/a                       | n/a                         | 0.00%                    |
|          | SPIRIT           | \$48,992 | \$48,990 | \$56,965 | \$56,520 | \$60,151 | \$8,967            | 11.75%                    | 6.42%                       | 7.86%                    |
|          | WINE             | \$3,634  | \$3,463  | \$4,783  | \$3,917  | \$2,938  | \$523              | -14.88%                   | -24.99%                     | 2.54%                    |
|          | DOMESTIC - TOTAL | \$52,668 | \$52,463 | \$61,751 | \$60,437 | \$63,089 | \$9,489            | 9.86%                     | 4.39%                       | 7.62%                    |
| IMPORT   | BEER             | \$21     | \$5      | \$3      | \$8      | \$20     | \$1                | -37.34%                   | 142.95%                     | 0.82%                    |
|          | OTHER            | \$0      | \$0      | \$0      | \$0      | (\$1)    | \$0                | n/a                       | n/a                         | 36.12%                   |
|          | SPIRIT           | \$10,863 | \$12,250 | \$10,857 | \$9,516  | \$8,672  | \$1,180            | -11.99%                   | -8.87%                      | 3.81%                    |
|          | WINE             | \$2,648  | \$2,843  | \$2,907  | \$2,343  | \$2,122  | \$391              | 3.12%                     | -9.44%                      | 5.42%                    |
|          | IMPORT - TOTAL   | \$13,532 | \$15,097 | \$13,768 | \$11,867 | \$10,812 | \$1,572            | -8.71%                    | -8.89%                      | 4.11%                    |
| COOLERS  | - TOTAL          | \$66,200 | \$67,560 | \$75,519 | \$72,304 | \$73,901 | \$11,062           | 6.77%                     | 2.21%                       | 7.10%                    |