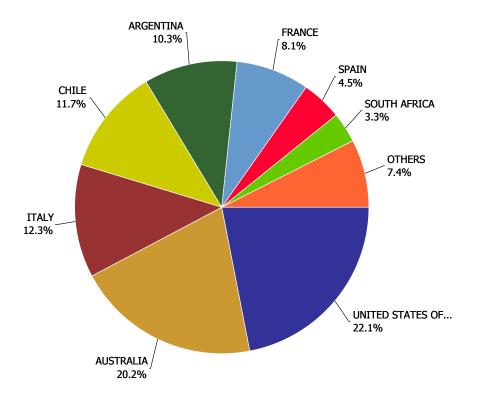

| WINE - IMPORTED                      | % Change |  |  |
|--------------------------------------|----------|--|--|
| TABLE WINE RED                       | 8.13%    |  |  |
| TABLE WINE ROSE                      | -0.82%   |  |  |
| TABLE WINE WHITE                     | 10.11%   |  |  |
| SPARKLING WINE                       | 6.97%    |  |  |
| APERITIF, DESSERT AND FORTIFIED WINE | -0.30%   |  |  |