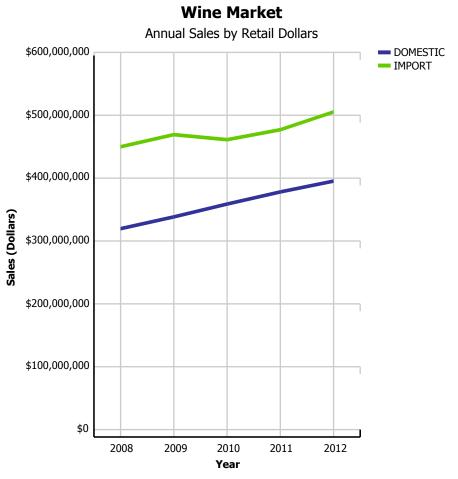

|              |                    | 2008        | 2009        | 2010        | 2011        | 2012        | CURRENT<br>QUARTER | % CHG SAME<br>QTR PREV YR | % CHG CURR<br>YR VS PREV YR | LICENSEE %<br>SALES 2012 |
|--------------|--------------------|-------------|-------------|-------------|-------------|-------------|--------------------|---------------------------|-----------------------------|--------------------------|
| BEER         | DOMESTIC           | \$891,388   | \$901,163   | \$944,995   | \$877,119   | \$907,091   | \$184,783          | 3.02%                     | 3.42%                       | 20.05%                   |
|              | IMPORT             | \$199,837   | \$218,183   | \$232,643   | \$237,802   | \$220,223   | \$42,765           | -3.13%                    | -7.39%                      | 21.26%                   |
|              | BEER               | \$1,091,225 | \$1,119,346 | \$1,177,638 | \$1,114,922 | \$1,127,314 | \$227,548          | 1.80%                     | 1.11%                       | 20.29%                   |
| COOLERS AND  | DOMESTIC           | \$90,877    | \$90,858    | \$102,336   | \$99,333    | \$102,800   | \$17,087           | 7.59%                     | 3.49%                       | 7.37%                    |
| CIDERS       | IMPORT             | \$19,414    | \$23,733    | \$24,109    | \$21,744    | \$22,373    | \$3,841            | 3.81%                     | 2.89%                       | 16.64%                   |
|              | COOLERS AND CIDERS | \$110,291   | \$114,592   | \$126,446   | \$121,078   | \$125,173   | \$20,928           | 6.87%                     | 3.38%                       | 9.02%                    |
| SPIRITS      | DOMESTIC           | \$391,819   | \$408,162   | \$394,665   | \$390,898   | \$387,191   | \$79,901           | 0.48%                     | -0.95%                      | 10.82%                   |
|              | IMPORT             | \$330,564   | \$352,019   | \$354,322   | \$366,242   | \$385,185   | \$78,898           | 6.06%                     | 5.17%                       | 15.05%                   |
|              | SPIRITS            | \$722,383   | \$760,181   | \$748,986   | \$757,140   | \$772,375   | \$158,799          | 3.18%                     | 2.01%                       | 12.93%                   |
| WINE         | DOMESTIC           | \$322,534   | \$341,275   | \$361,707   | \$381,007   | \$398,198   | \$74,375           | 3.62%                     | 4.51%                       | 15.17%                   |
|              | IMPORT             | \$458,687   | \$477,975   | \$469,942   | \$485,745   | \$514,095   | \$113,567          | 8.18%                     | 5.84%                       | 14.69%                   |
|              | WINE               | \$781,221   | \$819,250   | \$831,649   | \$866,752   | \$912,293   | \$187,942          | 6.33%                     | 5.25%                       | 14.90%                   |
| TOTAL LIQUOF | R MARKET           | \$2,705,119 | \$2,813,369 | \$2,884,719 | \$2,859,891 | \$2,937,155 | \$595,218          | 3.74%                     | 2.70%                       | 16.20%                   |