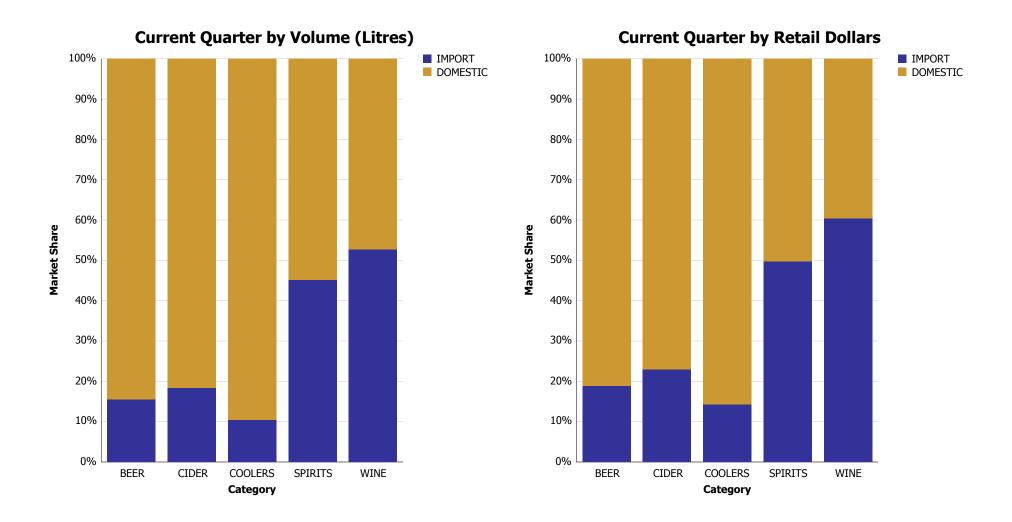

## **Domestic-Import Share by Category**

|             |                    | 2008        | 2009        | 2010        | 2011        | 2012        | CURRENT<br>QUARTER | % CHG SAME<br>QTR PREV YR | % CHG CURR<br>YR VS PREV YR | LICENSEE %<br>SALES 2012 |
|-------------|--------------------|-------------|-------------|-------------|-------------|-------------|--------------------|---------------------------|-----------------------------|--------------------------|
| BEER        | DOMESTIC           | 241,374,455 | 236,406,265 | 245,213,482 | 221,767,337 | 227,920,387 | 46,903,786         | 2.33%                     | 2.77%                       | 22.87%                   |
|             | IMPORT             | 43,962,538  | 46,705,053  | 48,784,193  | 50,686,767  | 44,548,149  | 8,624,681          | -7.29%                    | -12.11%                     | 20.83%                   |
|             | BEER               | 285,336,993 | 283,111,319 | 293,997,675 | 272,454,103 | 272,468,536 | 55,528,467         | 0.71%                     | 0.01%                       | 22.53%                   |
| COOLERS AND | DOMESTIC           | 18,972,947  | 19,225,020  | 22,450,793  | 22,075,379  | 22,357,091  | 3,707,975          | 5.56%                     | 1.28%                       | 6.84%                    |
| CIDERS      | IMPORT             | 3,100,963   | 3,931,687   | 3,921,968   | 3,596,443   | 3,684,393   | 634,927            | 1.50%                     | 2.45%                       | 19.29%                   |
|             | COOLERS AND CIDERS | 22,073,910  | 23,156,707  | 26,372,761  | 25,671,822  | 26,041,484  | 4,342,901          | 4.95%                     | 1.44%                       | 8.60%                    |
| SPIRITS     | DOMESTIC           | 15,042,303  | 15,080,595  | 14,125,897  | 13,383,667  | 13,160,971  | 2,728,015          | 1.06%                     | -1.66%                      | 11.17%                   |
|             | IMPORT             | 10,286,088  | 10,655,884  | 10,576,249  | 10,610,155  | 11,017,713  | 2,242,415          | 6.64%                     | 3.84%                       | 14.66%                   |
|             | SPIRITS            | 25,328,390  | 25,736,479  | 24,702,146  | 23,993,822  | 24,178,684  | 4,970,429          | 3.50%                     | 0.77%                       | 12.76%                   |
| WINE        | DOMESTIC           | 26,382,246  | 27,428,578  | 28,778,485  | 30,183,232  | 30,773,998  | 6,167,271          | 0.98%                     | 1.96%                       | 14.38%                   |
|             | IMPORT             | 29,244,464  | 29,907,202  | 29,999,611  | 30,019,802  | 30,844,283  | 6,861,828          | 6.43%                     | 2.75%                       | 12.12%                   |
|             | WINE               | 55,626,710  | 57,335,780  | 58,778,096  | 60,203,034  | 61,618,281  | 13,029,100         | 3.78%                     | 2.35%                       | 13.25%                   |
| TOTAL LIQUO | R MARKET           | 388,366,002 | 389,340,285 | 403,850,678 | 382,322,782 | 384,306,986 | 77,870,897         | 1.61%                     | 0.52%                       | 19.49%                   |

|              |                    | 2008        | 2009        | 2010        | 2011        | 2012        | CURRENT<br>QUARTER | % CHG SAME<br>QTR PREV YR | % CHG CURR<br>YR VS PREV YR | LICENSEE %<br>SALES 2012 |
|--------------|--------------------|-------------|-------------|-------------|-------------|-------------|--------------------|---------------------------|-----------------------------|--------------------------|
| BEER         | DOMESTIC           | \$891,388   | \$901,163   | \$944,995   | \$877,119   | \$907,091   | \$184,783          | 3.02%                     | 3.42%                       | 20.05%                   |
|              | IMPORT             | \$199,837   | \$218,183   | \$232,643   | \$237,802   | \$220,223   | \$42,765           | -3.13%                    | -7.39%                      | 21.26%                   |
|              | BEER               | \$1,091,225 | \$1,119,346 | \$1,177,638 | \$1,114,922 | \$1,127,314 | \$227,548          | 1.80%                     | 1.11%                       | 20.29%                   |
| COOLERS AND  | DOMESTIC           | \$90,877    | \$90,858    | \$102,336   | \$99,333    | \$102,800   | \$17,087           | 7.59%                     | 3.49%                       | 7.37%                    |
| CIDERS       | IMPORT             | \$19,414    | \$23,733    | \$24,109    | \$21,744    | \$22,373    | \$3,841            | 3.81%                     | 2.89%                       | 16.64%                   |
|              | COOLERS AND CIDERS | \$110,291   | \$114,592   | \$126,446   | \$121,078   | \$125,173   | \$20,928           | 6.87%                     | 3.38%                       | 9.02%                    |
| SPIRITS      | DOMESTIC           | \$391,819   | \$408,162   | \$394,665   | \$390,898   | \$387,191   | \$79,901           | 0.48%                     | -0.95%                      | 10.82%                   |
|              | IMPORT             | \$330,564   | \$352,019   | \$354,322   | \$366,242   | \$385,185   | \$78,898           | 6.06%                     | 5.17%                       | 15.05%                   |
|              | SPIRITS            | \$722,383   | \$760,181   | \$748,986   | \$757,140   | \$772,375   | \$158,799          | 3.18%                     | 2.01%                       | 12.93%                   |
| WINE         | DOMESTIC           | \$322,534   | \$341,275   | \$361,707   | \$381,007   | \$398,198   | \$74,375           | 3.62%                     | 4.51%                       | 15.17%                   |
|              | IMPORT             | \$458,687   | \$477,975   | \$469,942   | \$485,745   | \$514,095   | \$113,567          | 8.18%                     | 5.84%                       | 14.69%                   |
|              | WINE               | \$781,221   | \$819,250   | \$831,649   | \$866,752   | \$912,293   | \$187,942          | 6.33%                     | 5.25%                       | 14.90%                   |
| TOTAL LIQUOF | R MARKET           | \$2,705,119 | \$2,813,369 | \$2,884,719 | \$2,859,891 | \$2,937,155 | \$595,218          | 3.74%                     | 2.70%                       | 16.20%                   |