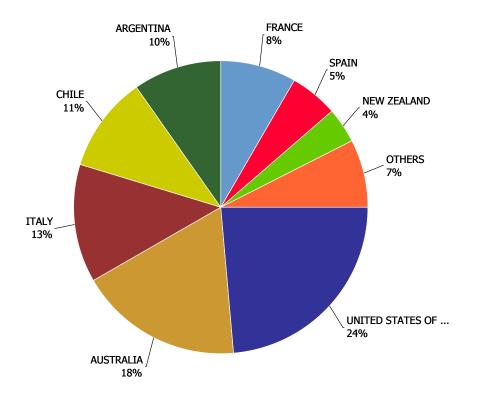

--------------------|--------------------------|
| SPIRITS DOMESTIC | \$408,349 | \$394,696 | \$390,898 | \$387,177 | \$376,866 | \$79,986           | 0.11%                     | -2.66%                      | 10.77%                   |
| IMPORT           | \$351,835 | \$354,294 | \$366,245 | \$385,295 | \$392,932 | \$81,803           | 3.54%                     | 1.98%                       | 14.96%                   |
| SPIRITS          | \$760,184 | \$748,990 | \$757,142 | \$772,472 | \$769,798 | \$161,789          | 1.81%                     | -0.35%                      | 12.91%                   |

### Wine Market (Domestic & Imported)





#### **Wine Market - Domestic Wine**



### **Wine Market - Import Wine**

#### **Import Wine Market Share**

Current Quarter by Volume (Litres)



#### **Import Wine Market Share**

Current Quarter by Retail Dollars



|                            |                       |                 |         | 2009      | 2010      | 2011      | 2012    | 2013    | CURRENT<br>QUARTER | % CHG<br>SAME QTR<br>PREV YR | % CHG<br>CURR YR VS<br>PREV YR | LICENSEE %<br>SALES 2013 |
|----------------------------|-----------------------|-----------------|---------|-----------|-----------|-----------|---------|---------|--------------------|------------------------------|--------------------------------|--------------------------|
| APERITIF,                  | FLAVOURED             | OTHER           | NON-VQA | 6,475     | 6,102     | 6,398     | 6,975   | 7,000   | 1,789              | 11.45%                       | 0.37%                          |