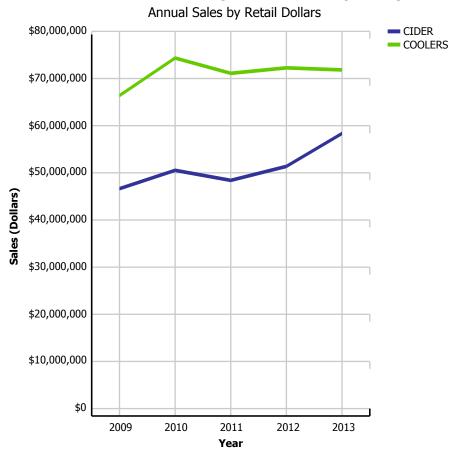

| CIDER - DOMESTIC | % Change |  |
|------------------|----------|--|
| CIDER            | 14.22%   |  |

| CIDER - IMPORTED | % Change |  |  |
|------------------|----------|--|--|
| CIDER            | 15.50%   |  |  |

## **Cooler and Cider Sales**

## **Coolers and Ciders (Domestic & Imported)**

|            |                  | 2009     | 2010     | 2011     | 2012     | 2013     | CURRENT<br>QUARTER | % CHG SAME<br>QTR PREV YR | % CHG CURR<br>YR VS PREV YR | LICENSEE %<br>SALES 2013 |
|------------|------------------|----------|----------|----------|----------|----------|--------------------|---------------------------|-----------------------------|--------------------------|
| DOMESTIC   | DRAFT            | \$176    | \$292    | \$362    | \$428    | \$636    | \$143              | 49.77%                    | 48.64%                      | 92.10%                   |
|            | PACKAGED         | \$37,738 | \$39,683 | \$37,966 | \$39,222 | \$44,824 | \$8,546            | 13.57%                    | 14.28%                      | 5.31%                    |
|            | PACKAGED - OTHER | \$482    | \$610    | \$591    | \$546    | \$660    | \$108              | 32.91%                    | 20.89%                      | 5.19%                    |
|            | DOMESTIC - TOTAL | \$38,396 | \$40,585 | \$38,919 | \$40,196 | \$46,120 | \$8,797            | 14.22%                    | 14.74%                      | 6.50%                    |
| IMPORT     | DRAFT            | \$1,909  | \$1,972  | \$1,643  | \$1,726  | \$1,803  | \$454              | 15.38%                    | 4.49%                       | 99.18%                   |
|            | PACKAGED         | \$6,727  | \$8,369  | \$8,234  | \$9,837  | \$10,815 | \$2,169            | 15.51%                    | 9.94%                       | 17.01%                   |
|            | PACKAGED - OTHER | \$0      | \$0      | \$0      | \$0      | \$0      | \$0                | n/a                       | n/a                         | 0.00%                    |
|            | IMPORT - TOTAL   | \$8,636  | \$10,341 | \$9,877  | \$11,563 | \$12,618 | \$2,623            | 15.50%                    | 9.13%                       | 28.76%                   |
| CIDER - TO | OTAL             | \$47,032 | \$50,927 | \$48,796 | \$51,759 | \$58,738 | \$11,420           | 14.51%                    | 13.48%                      | 11.28%                   |