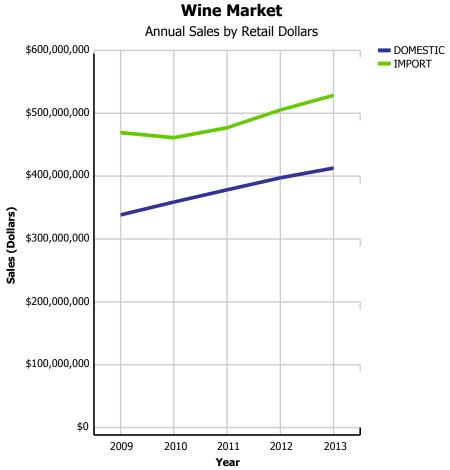

|             |                    | 2009        | 2010        | 2011        | 2012        | 2013        | CURRENT<br>QUARTER | % CHG SAME<br>QTR PREV YR | % CHG CURR<br>YR VS PREV YR | LICENSEE %<br>SALES 2013 |
|-------------|--------------------|-------------|-------------|-------------|-------------|-------------|--------------------|---------------------------|-----------------------------|--------------------------|
| BEER        | DOMESTIC           | \$901,163   | \$944,995   | \$877,123   | \$907,877   | \$905,778   | \$191,460          | 3.23%                     | -0.23%                      | 19.78%                   |
|             | IMPORT             | \$218,183   | \$232,643   | \$237,802   | \$220,260   | \$217,703   | \$44,597           | 4.19%                     | -1.16%                      | 21.64%                   |
|             | BEER               | \$1,119,346 | \$1,177,638 | \$1,114,926 | \$1,128,137 | \$1,123,481 | \$236,058          | 3.41%                     | -0.41%                      | 20.14%                   |
| COOLERS AND | DOMESTIC           | \$90,858    | \$102,336   | \$99,333    | \$102,820   | \$106,672   | \$18,045           | 5.49%                     | 3.75%                       | 6.78%                    |
| CIDERS      | IMPORT             | \$23,733    | \$24,109    | \$21,744    | \$22,375    | \$25,067    | \$4,913            | 27.83%                    | 12.03%                      | 16.34%                   |
|             | COOLERS AND CIDERS | \$114,592   | \$126,446   | \$121,078   | \$125,195   | \$131,740   | \$22,958           | 9.59%                     | 5.23%                       | 8.60%                    |
| SPIRITS     | DOMESTIC           | \$408,349   | \$394,696   | \$390,898   | \$387,177   | \$376,866   | \$79,986           | 0.11%                     | -2.66%                      | 10.77%                   |
|             | IMPORT             | \$351,835   | \$354,294   | \$366,245   | \$385,295   | \$392,932   | \$81,803           | 3.54%                     | 1.98%                       | 14.96%                   |
|             | SPIRITS            | \$760,184   | \$748,990   | \$757,142   | \$772,472   | \$769,798   | \$161,789          | 1.81%                     | -0.35%                      | 12.91%                   |
| WINE        | DOMESTIC           | \$341,272   | \$361,706   | \$381,122   | \$400,212   | \$415,769   | \$82,182           | 8.32%                     | 3.89%                       | 14.94%                   |
|             | IMPORT             | \$477,975   | \$469,942   | \$485,745   | \$513,987   | \$537,232   | \$120,345          | 6.07%                     | 4.52%                       | 14.00%                   |
|             | WINE               | \$819,247   | \$831,649   | \$866,868   | \$914,199   | \$953,001   | \$202,527          | 6.97%                     | 4.24%                       | 14.41%                   |
| TOTAL LIQUO | R MARKET           | \$2,813,369 | \$2,884,722 | \$2,860,013 | \$2,940,003 | \$2,978,020 | \$623,331          | 4.33%                     | 1.29%                       | 15.92%                   |