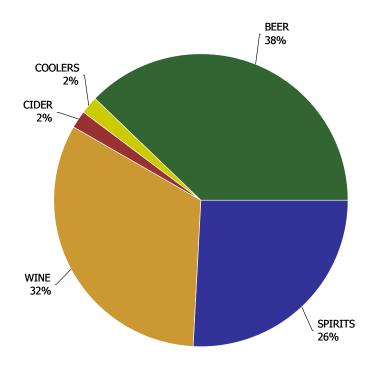

### **Total Market Share**

Current Quarter by Retail Dollars

|             |                    | 2009        | 2010        | 2011        | 2012        | 2013        | CURRENT<br>QUARTER | % CHG SAME<br>QTR PREV YR | % CHG CURR<br>YR VS PREV YR | LICENSEE %<br>SALES 2013 |
|-------------|--------------------|-------------|-------------|-------------|-------------|-------------|--------------------|---------------------------|-----------------------------|--------------------------|
| BEER        | DOMESTIC           | \$901,163   | \$944,995   | \$877,123   | \$907,877   | \$905,778   | \$191,460          | 3.23%                     | -0.23%                      | 19.78%                   |
|             | IMPORT             | \$218,183   | \$232,643   | \$237,802   | \$220,260   | \$217,703   | \$44,597           | 4.19%                     | -1.16%                      | 21.64%                   |
|             | BEER               | \$1,119,346 | \$1,177,638 | \$1,114,926 | \$1,128,137 | \$1,123,481 | \$236,058          | 3.41%                     | -0.41%                      | 20.14%                   |
| COOLERS AND | DOMESTIC           | \$90,858    | \$102,336   | \$99,333    | \$102,820   | \$106,672   | \$18,045           | 5.49%                     | 3.75%                       | 6.78%                    |
| CIDERS      | IMPORT             | \$23,733    | \$24,109    | \$21,744    | \$22,375    | \$25,067    | \$4,913            | 27.83%                    | 12.03%                      | 16.34%                   |
|             | COOLERS AND CIDERS | \$114,592   | \$126,446   | \$121,078   | \$125,195   | \$131,740   | \$22,958           | 9.59%                     | 5.23%                       | 8.60%                    |
| SPIRITS     | DOMESTIC           | \$408,349   | \$394,696   | \$390,898   | \$387,177   | \$376,866   | \$79,986           | 0.11%                     | -2.66%                      | 10.77%                   |
|             | IMPORT             | \$351,835   | \$354,294   | \$366,245   | \$385,295   | \$392,932   | \$81,803           | 3.54%                     | 1.98%                       | 14.96%                   |
|             | SPIRITS            | \$760,184   | \$748,990   | \$757,142   | \$772,472   | \$769,798   | \$161,789          | 1.81%                     | -0.35%                      | 12.91%                   |
| WINE        | DOMESTIC           | \$341,272   | \$361,706   | \$381,122   | \$400,212   | \$415,769   | \$82,182           | 8.32%                     | 3.89%                       | 14.94%                   |
|             | IMPORT             | \$477,975   | \$469,942   | \$485,745   | \$513,987   | \$537,232   | \$120,345          | 6.07%                     | 4.52%                       | 14.00%                   |
|             | WINE               | \$819,247   | \$831,649   | \$866,868   | \$914,199   | \$953,001   | \$202,527          | 6.97%                     | 4.24%                       | 14.41%                   |
| TOTAL LIQUO | R MARKET           | \$2,813,369 | \$2,884,722 | \$2,860,013 | \$2,940,003 | \$2,978,020 | \$623,331          | 4.33%                     | 1.29%                       | 15.92%                   |