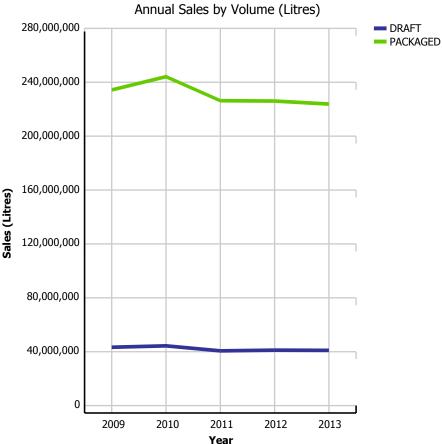

| 8.32%                     | 3.89%                       | 14.94%                   |
|             | IMPORT             | \$477,975   | \$469,942   | \$485,745   | \$513,987   | \$537,232   | \$120,345          | 6.07%                     | 4.52%                       | 14.00%                   |
|             | WINE               | \$819,247   | \$831,649   | \$866,868   | \$914,199   | \$953,001   | \$202,527          | 6.97%                     | 4.24%                       | 14.41%                   |
| TOTAL LIQUO | R MARKET           | \$2,813,369 | \$2,884,722 | \$2,860,013 | \$2,940,003 | \$2,978,020 | \$623,331          | 4.33%                     | 1.29%                       | 15.92%                   |

## **Beer Market - Packaged vs Draft (Domestic & Imported)**





## **Beers (Domestic & Imported)**



## **Beer Market - Domestic vs Import (Packaged)**





## **Beer Market - Import Beer**



|                                            |          | 2009        | 2010        | 2011        | 2012        | 2013        | CURRENT<br>QUARTER | % CHG SAME<br>QTR PREV YR | % CHG CURR<br>YR VS PREV YR | LICENSEE %<br>SALES 2013 |
|--------------------------------------------|----------|-------------|-------------|-------------|-------------|-------------|--------------------|---------------------------|-----------------------------|--------------------------|
| Breweries with Annual                      | DRAFT    | 34,255,444  | 34,347,121  | 30,478,359  | 29,241,250  | 27,093,049  | 6,551,842          | -5.66%                    | -7.35%