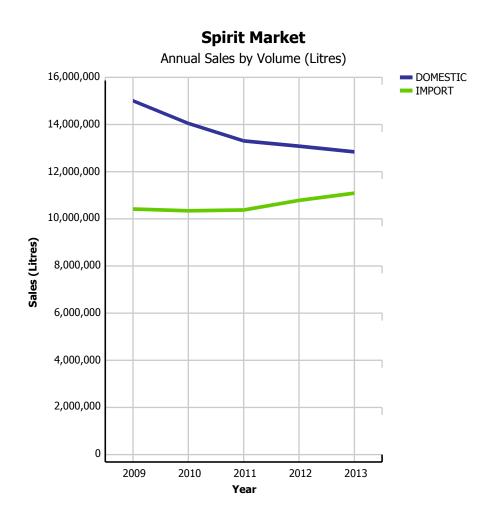

## **Domestic-Import Share by Category**

|                     |                    | 2009        | 2010        | 2011        | 2012        | 2013        | CURRENT<br>QUARTER | % CHG SAME<br>QTR PREV YR | % CHG CURR<br>YR VS PREV YR | LICENSEE %<br>SALES 2013 |
|---------------------|--------------------|-------------|-------------|-------------|-------------|-------------|--------------------|---------------------------|-----------------------------|--------------------------|
| BEER                | DOMESTIC           | 236,406,265 | 245,213,482 | 221,768,409 | 228,149,853 | 227,071,081 | 48,382,238         | 2.71%                     | -0.47%                      | 22.33%                   |
|                     | IMPORT             | 46,705,053  | 48,784,193  | 50,686,767  | 44,556,786  | 43,275,423  | 8,846,415          | 2.47%                     | -2.88%                      | 21.48%                   |
|                     | BEER               | 283,111,319 | 293,997,675 | 272,455,175 | 272,706,639 | 270,346,504 | 57,228,653         | 2.67%                     | -0.87%                      | 22.19%                   |
| COOLERS AND         | DOMESTIC           | 19,225,020  | 22,450,793  | 22,075,379  | 22,361,715  | 23,397,270  | 3,973,530          | 7.03%                     | 4.63%                       | 6.31%                    |
| CIDERS              | IMPORT             | 3,931,687   | 3,921,968   | 3,596,443   | 3,684,799   | 4,186,036   | 834,024            | 31.27%                    | 13.60%                      | 18.57%                   |
|                     | COOLERS AND CIDERS | 23,156,707  | 26,372,761  | 25,671,822  | 26,046,515  | 27,583,306  | 4,807,554          | 10.57%                    | 5.90%                       | 8.17%                    |
| SPIRITS             | DOMESTIC           | 15,086,044  | 14,126,934  | 13,383,666  | 13,160,589  | 12,919,320  | 2,740,714          | 0.47%                     | -1.83%                      | 11.00%                   |
|                     | IMPORT             | 10,651,165  | 10,576,200  | 10,610,860  | 11,017,899  | 11,324,055  | 2,348,251          | 4.72%                     | 2.78%                       | 14.37%                   |
|                     | SPIRITS            | 25,737,209  | 24,703,134  | 23,994,526  | 24,178,487  | 24,243,374  | 5,088,965          | 2.38%                     | 0.27%                       | 12.58%                   |
| WINE                | DOMESTIC           | 27,428,533  | 28,778,476  | 30,187,912  | 30,856,534  | 32,063,274  | 6,698,458          | 7.51%                     | 3.91%                       | 14.02%                   |
|                     | IMPORT             | 29,907,202  | 29,999,611  | 30,019,820  | 30,844,305  | 31,444,335  | 7,084,595          | 3.25%                     | 1.95%                       | 11.71%                   |
|                     | WINE               | 57,335,735  | 58,778,087  | 60,207,732  | 61,700,839  | 63,507,609  | 13,783,053         | 5.28%                     | 2.93%                       | 12.88%                   |
| TOTAL LIQUOR MARKET |                    | 389,340,970 | 403,851,657 | 382,329,256 | 384,632,479 | 385,680,793 | 80,908,224         | 3.53%                     | 0.27%                       | 19.05%                   |