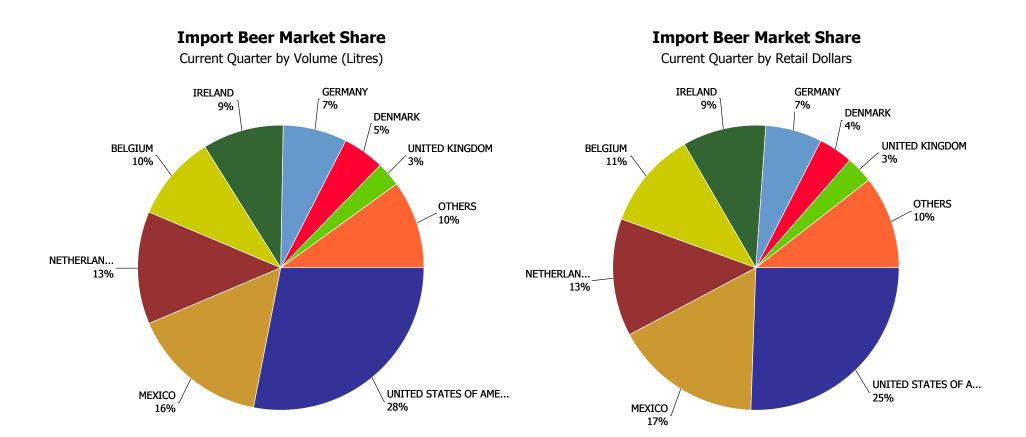

| BEER - IMPORTED          | % Change |  |  |
|--------------------------|----------|--|--|
| UNITED STATES OF AMERICA | 5.77%    |  |  |
| MEXICO                   | 5.27%    |  |  |
| NETHERLANDS              | -0.55%   |  |  |
| BELGIUM                  | 0.85%    |  |  |
| IRELAND                  | 3.18%    |  |  |
| GERMANY                  | -5.25%   |  |  |

|           |                              | 2009      | 2010      | 2011      | 2012      | 2013      | CURRENT<br>QUARTER | % CHG SAME<br>QTR PREV YR | % CHG CURR<br>YR VS PREV YR | LICENSEE %<br>SALES 2013 |
|-----------|------------------------------|-----------|-----------|-----------|-----------|-----------|--------------------|---------------------------|-----------------------------|--------------------------|
| ARGENTINA | PACKAGED                     | 15,230    | 150       | 1,196     | 2,253     | 858       | 111                | -75.89%                   | -61.92%                     | 16.88%                   |
|           | ARGENTINA -<br>Total         | 15,230    | 150       | 1,196     | 2,253     | 858       | 111                | -75.89%                   | -61.92%                     | 16.88%                   |
| AUSTRALIA | PACKAGED                     | 57,634    | 43,947    | 33,537    | 26,644    | 32,345    | 7,992              | 8.99%                     | 21.40%                      | 15.52%                   |
|           | AUSTRALIA -<br>Total         | 57,634    | 43,947    | 33,537    | 26,644    | 32,345    | 7,992              | 8.99%                     | 21.40%                      | 15.52%                   |
| AUSTRIA   | DRAFT                        | 0         | 1,500     | 8,775     | 12,125    | 13,325    | 3,700              | 19.35%                    | 9.90%                       | 96.25%                   |
|           | PACKAGED                     | 26,793    | 55,055    | 59,091    | 62,806    | 71,803    | 15,451             | -4.76%                    | 14.33%                      | 34.24%                   |
|           | AUSTRIA - Total              | 26,793    | 56,555    | 67,866    | 74,931    | 85,128    | 19,151             | -0.89%                    | 13.61%                      | 43.95%                   |
| BELGIUM   | DRAFT                        | 1,250,400 | 1,170,990 | 939,000   | 811,945   | 758,420   | 181,465            | -2.97%                    | -6.59%                      | 99.24%                   |
|           | PACKAGED                     | 4,547,521 | 4,069,162 | 3,373,879 | 3,449,969 | 3,466,530 | 682,938            | -1.22%                    | 0.48%                       | 16.73%                   |
|           | BELGIUM - Total              | 5,797,921 | 5,240,152 | 4,312,879 | 4,261,914 | 4,224,950 | 864,403            | -1.59%                    | -0.87%                      | 31.54%                   |
| BRAZIL    | PACKAGED                     | 880,581   | 437,665   | 136,831   | 290       | -17       | -17                | 69.23%                    | -105.88%                    | 0.00%                    |
|           | BRAZIL - Total               | 880,581   | 437,665   | 136,831   | 290       | -17       | -17                | 69.23%                    | -105.88%                    | 0.00%                    |
| CHILE     | PACKAGED                     | 0         | 784       | 684       | 338       | 0         | 0                  | n/a                       | -100.00%                    | 0.00%                    |
|           | CHILE - Total                | 0         | 784       | 684       | 338       | 0         | 0                  | n/a                       | -100.00%                    | 0.00%                    |
| CHINA     | PACKAGED                     | 286,880   | 351,113   | 322,523   | 307,553   | 292,096   | 66,544             | -5.52%                    | -5.03%                      | 38.24%                   |
|           | CHINA - Total                | 286,880   | 351,113   | 322,523   | 307,553   | 292,096   | 66,544             | -5.52%                    | -5.03%                      | 38.24%                   |
| CROATIA   | PACKAGED                     | 30,374    | 71,835    | 66,320    | 42,336    | 25,037    | 58                 | -99.23%                   | -40.86%                     | 8.60%                    |
|           | CROATIA - Total              | 30,374    | 71,835    | 66,320    | 42,336    | 25,037    | 58                 | -99.23%                   | -40.86%                     | 8.60%                    |
| CZECH     | DRAFT                        | 967       | 24,817    | 37,563    | 41,577    | 41,635    | 6,329              | -28.95%                   | 0.14%                       | 70.94%                   |
| REPUBLIC  | PACKAGED                     | 673,362   | 763,613   | 759,727   | 811,582   | 818,298   | 166,672            | -0.26%                    | 0.83%                       | 4.84%                    |
|           | CZECH<br>REPUBLIC -<br>Total | 674,329   | 788,430   | 797,290   | 853,158   | 859,933   | 173,000            | -1.71%                    | 0.79%                       | 8.04%                    |
| DENMARK   | DRAFT                        | 12,500    | 43,000    | 58,400    | 79,400    | 143,550   | 28,050             | 9.57%                     | 80.79%                      | 99.48%                   |
|           | PACKAGED                     | 1,181,951 | 1,393,953 | 1,361,971 | 1,352,408 | 1,592,395 | 374,955            | 14.09%                    | 17.75%                      | 0.99%                    |
|           | DENMARK -<br>Total           | 1,194,451 | 1,436,953 | 1,420,371 | 1,431,808 | 1,735,945 | 403,005            | 13.77%                    | 21.24%                      | 9.13%                    |

|           |                      | 2009      | 2010      | 2011      | 2012      | 2013      | CURRENT<br>QUARTER | % CHG SAME<br>QTR PREV YR | % CHG CURR<br>YR VS PREV YR | LICENSEE %<br>SALES 2013 |
|-----------|----------------------|-----------|-----------|-----------|-----------|-----------|--------------------|---------------------------|-----------------------------|--------------------------|
| ESTONIA   | PACKAGED             | 0         | 84        | 432       | 0         | 0         | 0                  | n/a                       | n/a                         | 0.00%                    |
|           | ESTONIA - Total      | 0         | 84        | 432       | 0         | 0         | 0                  | n/a                       | n/a                         | 0.00%                    |
| FRANCE    | DRAFT                | 55,150    | 68,690    | 102,750   | 241,740   | 282,640   | 65,500             | 12.43%                    | 16.92%                      | 99.92%                   |
|           | PACKAGED             | 181,946   | 208,010   | 194,488   | 367,233   | 460,991   | 97,698             | 23.19%                    | 25.53%                      | 14.22%                   |
|           | FRANCE - Total       | 237,096   | 276,700   | 297,238   | 608,973   | 743,631   | 163,198            | 18.63%                    | 22.11%                      | 46.79%                   |
| GERMANY   | DRAFT                | 189,335   | 241,650   | 142,910   | 133,330   | 143,740   | 29,090             | 23.05%                    | 7.81%                       | 97.19%                   |
|           | PACKAGED             | 3,459,246 | 3,452,991 | 3,245,726 | 3,301,820 | 2,847,452 | 622,488            | -8.58%                    | -13.76%                     | 3.40%                    |
|           | GERMANY -<br>Total   | 3,648,581 | 3,694,641 | 3,388,636 | 3,435,150 | 2,991,192 | 651,578            | -7.52%                    | -12.92%                     | 7.91%                    |
| GREECE    | PACKAGED             | 8,354     | 10,057    | 8,064     | 11,599    | 12,153    | 2,519              | 3.41%                     | 4.78%                       | 82.55%                   |
|           | GREECE - Total       | 8,354     | 10,057    | 8,064     | 11,599    | 12,153    | 2,519              | 3.41%                     | 4.78%                       | 82.55%                   |
| GREENLAND | PACKAGED             | 0         | 0         | 0         | 0         | 241       | 19                 | n/a                       | n/a                         | 0.00%                    |
|           | GREENLAND -<br>Total | 0         | 0         | 0         | 0         | 241       | 19                 | n/a                       | n/a                         | 0.00%                    |
| INDIA     | PACKAGED             | 59,373    | 51,692    | 48,171    | 13,745    | 4,714     | 1,052              | -32.13%                   | -65.70%                     | 88.24%                   |
|           | INDIA - Total        | 59,373    | 51,692    | 48,171    | 13,745    | 4,714     | 1,052              | -32.13%                   | -65.70%                     | 88.24%                   |
| IRELAND   | DRAFT                | 1,365,800 | 1,360,300 | 1,221,050 | 1,269,200 | 1,248,400 | 367,550            | -3.37%                    | -1.64%                      | 99.74%                   |
|           | PACKAGED             | 1,287,042 | 1,269,813 | 1,188,026 | 1,273,706 | 1,446,454 | 438,427            | 6.40%                     | 13.56%                      | 11.56%                   |
|           | IRELAND - Total      | 2,652,842 | 2,630,113 | 2,409,076 | 2,542,906 | 2,694,854 | 805,977            | 1.71%                     | 5.98%                       | 52.41%                   |
| ITALY     | DRAFT                | 0         | 0         | 0         | 22,410    | 63,720    | 17,250             | 45.57%                    | 184.34%                     | 99.81%                   |
|           | PACKAGED             | 121,270   | 173,938   | 208,620   | 273,242   | 285,744   | 57,089             | -2.52%                    | 4.58%                       | 26.59%                   |
|           | ITALY - Total        | 121,270   | 173,938   | 208,620   | 295,652   | 349,464   | 74,339             | 5.58%                     | 18.20%                      | 39.94%                   |
| JAMAICA   | PACKAGED             | 200,724   | 230,710   | 222,895   | 233,938   | 234,397   | 47,501             | 3.50%                     | 0.20%                       | 19.71%                   |
|           | JAMAICA - Total      | 200,724   | 230,710   | 222,895   | 233,938   | 234,397   | 47,501             | 3.50%                     | 0.20%                       | 19.71%                   |
| JAPAN     | DRAFT                | 0         | 779       | 29,640    | 63,764    | 79,344    | 18,202             | 14.73%                    | 24.43%                      | 98.08%                   |
|           | PACKAGED             | 477,905   | 528,644   | 502,222   | 471,902   | 450,989   | 102,183            | -2.49%                    | -4.43%                      | 63.78%                   |
|           | JAPAN - Total        | 477,905   | 529,423   | 531,862   | 535,666   | 530,333   | 120,385            | -0.22%                    | -1.00%                      | 68.91%                   |
| KENYA     | PACKAGED             | 9,750     | 8,784     | 10,272    | 8,160     | 10,882    | 2,404              | 11.12%                    | 33.34%                      | 33.37%                   |

|             |                          | 2009       | 2010       | 2011      | 2012      | 2013      | CURRENT<br>QUARTER | % CHG SAME<br>QTR PREV YR | % CHG CURR<br>YR VS PREV YR | LICENSEE %<br>SALES 2013 |
|-------------|--------------------------|------------|------------|-----------|-----------|-----------|--------------------|---------------------------|-----------------------------|--------------------------|
| KENYA       | KENYA - Total            | 9,750      | 8,784      | 10,272    | 8,160     | 10,882    | 2,404              | 11.12%                    | 33.34%                      | 33.37%                   |
| KOREA -     | PACKAGED                 | 11,966     | 10,897     | 10,978    | 23,795    | 29,373    | 7,732              | 79.45%                    | 23.44%                      | 46.35%                   |
| SOUTH       | KOREA - SOUTH<br>- Total | 11,966     | 10,897     | 10,978    | 23,795    | 29,373    | 7,732              | 79.45%                    | 23.44%                      | 46.35%                   |
| LAOS        | PACKAGED                 | 0          | 0          | 103       | 671       | 414       | 59                 | -65.91%                   | -38.35%                     | 52.15%                   |
|             | LAOS - Total             | 0          | 0          | 103       | 671       | 414       | 59                 | -65.91%                   | -38.35%                     | 52.15%                   |
| LATVIA      | PACKAGED                 | 0          | 180        | 0         | 0         | 0         | 0                  | n/a                       | n/a                         | 0.00%                    |
|             | LATVIA - Total           | 0          | 180        | 0         | 0         | 0         | 0                  | n/a                       | n/a                         | 0.00%                    |
| LEBANON     | PACKAGED                 | 0          | 0          | 0         | 292       | 1,101     | 277                | 107.67%                   | 277.26%                     | 97.84%                   |
|             | LEBANON -<br>Total       | 0          | 0          | 0         | 292       | 1,101     | 277                | 107.67%                   | 277.26%                     | 97.84%                   |
| LITHUANIA   | PACKAGED                 | 0          | 60         | 0         | 30        | 0         | 0                  | n/a                       | -100.00%                    | 0.00%                    |
|             | LITHUANIA -<br>Total     | 0          | 60         | 0         | 30        | 0         | 0                  | n/a                       | -100.00%                    | 0.00%                    |
| MEXICO      | PACKAGED                 | 11,464,077 | 12,032,548 | 9,747,599 | 8,474,147 | 8,349,260 | 1,380,703          | 3.72%                     | -1.47%                      | 21.85%                   |
|             | MEXICO - Total           | 11,464,077 | 12,032,548 | 9,747,599 | 8,474,147 | 8,349,260 | 1,380,703          | 3.72%                     | -1.47%                      | 21.85%                   |
| MONTENEGRO  | PACKAGED                 | 2,018      | 1,563      | 2,134     | 1,205     | 358       | 143                | n/a                       | -70.31%                     | 0.00%                    |
|             | MONTENEGRO -<br>Total    | 2,018      | 1,563      | 2,134     | 1,205     | 358       | 143                | n/a                       | -70.31%                     | 0.00%                    |
| NETHERLANDS | DRAFT                    | 481,870    | 600,410    | 482,090   | 502,390   | 479,290   | 105,220            | -3.36%                    | -4.60%                      | 99.23%                   |
|             | PACKAGED                 | 6,517,044  | 6,330,359  | 5,465,610 | 5,339,670 | 5,122,977 | 1,017,457          | -0.04%                    | -4.06%                      | 15.19%                   |
|             | NETHERLANDS -<br>Total   | 6,998,914  | 6,930,769  | 5,947,700 | 5,842,060 | 5,602,267 | 1,122,677          | -0.36%                    | -4.10%                      | 22.38%                   |
| NEW ZEALAND | DRAFT                    | 0          | 0          | 0         | 0         | 30        | 30                 | n/a                       | n/a                         | 100.00%                  |
|             | PACKAGED                 | 82,705     | 85,798     | 71,279    | 74,541    | 80,345    | 20,242             | 25.90%                    | 7.79%                       | 3.96%                    |
|             | NEW ZEALAND -<br>Total   | 82,705     | 85,798     | 71,279    | 74,541    | 80,375    | 20,272             | 25.90%                    | 7.79%                       | 4.00%                    |
| NORWAY      | PACKAGED                 | 0          | 0          | 966       | 1,594     | 792       | 564                | 5.71%                     | -50.27%                     | 0.00%                    |
|             | NORWAY - Total           | 0          | 0          | 966       | 1,594     | 792       | 564                | 5.71%                     | -50.27%                     | 0.00%                    |
| PHILIPPINES | PACKAGED                 | 23,036     | 40,781     | 66,725    | 76,253    | 74,204    | 15,168             | -7.45%                    | -2.69%                      | 5.83%                    |

|             |                               | 2009    | 2010    | 2011    | 2012    | 2013    | CURRENT<br>QUARTER | % CHG SAME<br>QTR PREV YR | % CHG CURR<br>YR VS PREV YR | LICENSEE %<br>SALES 2013 |
|-------------|-------------------------------|---------|---------|---------|---------|---------|--------------------|---------------------------|-----------------------------|--------------------------|
| PHILIPPINES | PHILIPPINES -<br>Total        | 23,036  | 40,781  | 66,725  | 76,253  | 74,204  | 15,168             | -7.45%                    | -2.69%                      | 5.83%                    |
| POLAND      | PACKAGED                      | 100,040 | 100,516 | 115,878 | 113,028 | 110,763 | 22,483             | 11.50%                    | -2.00%                      | 4.96%                    |
|             | POLAND - Total                | 100,040 | 100,516 | 115,878 | 113,028 | 110,763 | 22,483             | 11.50%                    | -2.00%                      | 4.96%                    |
| PORTUGAL    | PACKAGED                      | 0       | 0       | 0       | 10,850  | 16,410  | 3,067              | 9.16%                     | 51.24%                      | 15.08%                   |
|             | PORTUGAL -<br>Total           | 0       | 0       | 0       | 10,850  | 16,410  | 3,067              | 9.16%                     | 51.24%                      | 15.08%                   |
| RUSSIA      | PACKAGED                      | 43,885  | 45,768  | 29,750  | 40,170  | 61,568  | 17,320             | 22.76%                    | 53.27%                      | 2.64%                    |
| (USSR)      | RUSSIA (USSR)<br>- Total      | 43,885  | 45,768  | 29,750  | 40,170  | 61,568  | 17,320             | 22.76%                    | 53.27%                      | 2.64%                    |
| SERBIA      | PACKAGED                      | 0       | 0       | 586     | 1,882   | 2,461   | 853                | 44.03%                    | 30.76%                      | 1.45%                    |
|             | SERBIA - Total                | 0       | 0       | 586     | 1,882   | 2,461   | 853                | 44.03%                    | 30.76%                      | 1.45%                    |
| SINGAPORE   | PACKAGED                      | 67,594  | 58,470  | 59,606  | 63,238  | 68,021  | 14,922             | 3.72%                     | 7.56%                       | 30.61%                   |
|             | SINGAPORE -<br>Total          | 67,594  | 58,470  | 59,606  | 63,238  | 68,021  | 14,922             | 3.72%                     | 7.56%                       | 30.61%                   |
| SLOVAK      | PACKAGED                      | 0       | 3,968   | 3,850   | 1,902   | 2,100   | 660                | 86.30%                    | 10.38%                      | 1.91%                    |
| REPUBLIC    | SLOVAK<br>REPUBLIC -<br>Total | 0       | 3,968   | 3,850   | 1,902   | 2,100   | 660                | 86.30%                    | 10.38%                      | 1.91%                    |
| SLOVENIA    | PACKAGED                      | 31,394  | 8,618   | 1,524   | 539     | 0       | 0                  | n/a                       | -100.00%                    | 0.00%                    |
|             | SLOVENIA -<br>Total           | 31,394  | 8,618   | 1,524   | 539     | 0       | 0                  | n/a                       | -100.00%                    | 0.00%                    |
| SOUTH       | PACKAGED                      | 25,009  | 30,977  | 30,257  | 34,056  | 24,650  | 5,444              | -19.20%                   | -27.62%                     | 5.30%                    |
| AFRICA      | SOUTH AFRICA -<br>Total       | 25,009  | 30,977  | 30,257  | 34,056  | 24,650  | 5,444              | -19.20%                   | -27.62%                     | 5.30%                    |
| SPAIN       | PACKAGED                      | 137,556 | 157,524 | 215,873 | 243,920 | 325,665 | 70,708             | 29.15%                    | 33.51%                      | 7.31%                    |
|             | SPAIN - Total                 | 137,556 | 157,524 | 215,873 | 243,920 | 325,665 | 70,708             | 29.15%                    | 33.51%                      | 7.31%                    |
| SWITZERLAND | PACKAGED                      | 0       | 0       | 0       | 0       | 743     | 229                | n/a                       | n/a                         | 0.00%                    |
|             | SWITZERLAND -<br>Total        | 0       | 0       | 0       | 0       | 743     | 229                | n/a                       | n/a                         | 0.00%                    |
| THAILAND    | PACKAGED                      | 85,585  | 78,273  | 81,424  | 90,072  | 86,591  | 18,292             | -1.03%                    | -3.86%                      | 55.89%                   |

|                      |                                        | 2009       | 2010       | 2011       | 2012       | 2013       | CURRENT<br>QUARTER | % CHG SAME<br>QTR PREV YR | % CHG CURR<br>YR VS PREV YR | LICENSEE %<br>SALES 2013 |
|----------------------|----------------------------------------|------------|------------|------------|------------|------------|--------------------|---------------------------|-----------------------------|--------------------------|
| THAILAND             | THAILAND -<br>Total                    | 85,585     | 78,273     | 81,424     | 90,072     | 86,591     | 18,292             | -1.03%                    | -3.86%                      | 55.89%                   |
| TRINIDAD             | PACKAGED                               | 20,647     | 18,026     | 22,313     | 24,114     | 20,234     | 3,390              | -2.73%                    | -16.09%                     | 12.99%                   |
| AND TOBAGO           | TRINIDAD AND TOBAGO - Total            | 20,647     | 18,026     | 22,313     | 24,114     | 20,234     | 3,390              | -2.73%                    | -16.09%                     | 12.99%                   |
| TURKEY               | PACKAGED                               | 45,508     | 33,631     | 32,959     | 51,877     | 58,729     | 14,917             | 21.64%                    | 13.21%                      | 4.99%                    |
|                      | TURKEY - Total                         | 45,508     | 33,631     | 32,959     | 51,877     | 58,729     | 14,917             | 21.64%                    | 13.21%                      | 4.99%                    |
| UKRAINE              | PACKAGED                               | 7,306      | 7,402      | 2,630      | 0          | 2,560      | 280                | n/a                       | n/a                         | 14.84%                   |
|                      | UKRAINE - Total                        | 7,306      | 7,402      | 2,630      | 0          | 2,560      | 280                | n/a                       | n/a                         | 14.84%                   |
| UNITED               | DRAFT                                  | 75,072     | 57,622     | 61,440     | 69,810     | 109,070    | 37,750             | 109.72%                   | 56.24%                      | 99.27%                   |
| KINGDOM              | PACKAGED                               | 749,678    | 759,899    | 727,395    | 719,507    | 859,074    | 207,774            | 21.04%                    | 19.40%                      | 7.91%                    |
|                      | UNITED<br>KINGDOM -<br>Total           | 824,750    | 817,521    | 788,835    | 789,317    | 968,144    | 245,524            | 29.46%                    | 22.66%                      | 18.21%                   |
| UNITED               | DRAFT                                  | 14,999     | 23,439     | 64,122     | 228,664    | 484,239    | 123,193            | 45.05%                    | 111.77%                     | 97.38%                   |
| STATES OF<br>AMERICA | PACKAGED                               | 10,337,162 | 12,263,236 | 19,104,321 | 13,679,762 | 12,073,744 | 2,353,655          | 1.31%                     | -11.74%                     | 9.55%                    |
| AMERICA              | UNITED STATES<br>OF AMERICA -<br>Total | 10,352,161 | 12,286,674 | 19,168,442 | 13,908,427 | 12,557,984 | 2,476,848          | 2.85%                     | -9.71%                      | 12.94%                   |
| VIETNAM              | PACKAGED                               | 814        | 503        | 593        | 1,791      | 2,522      | 665                | 16.42%                    | 40.81%                      | 89.19%                   |
|                      | VIETNAM - Total                        | 814        | 503        | 593        | 1,791      | 2,522      | 665                | 16.42%                    | 40.81%                      | 89.19%                   |
| IMPORT DRAFT         | T - TOTAL                              | 3,446,093  | 3,593,197  | 3,147,739  | 3,476,355  | 3,847,403  | 983,329            | 6.15%                     | 10.67%                      | 98.82%                   |
| IMPORT PACKA         | AGED - TOTAL                           | 43,258,961 | 45,190,996 | 47,539,027 | 41,080,431 | 39,428,020 | 7,863,086          | 2.03%                     | -4.02%                      | 13.93%                   |
| IMPORT BEEF          | R - TOTAL                              | 46,705,053 | 48,784,193 | 50,686,767 | 44,556,786 | 43,275,423 | 8,846,415          | 2.47%                     | -2.88%                      | 21.48%                   |