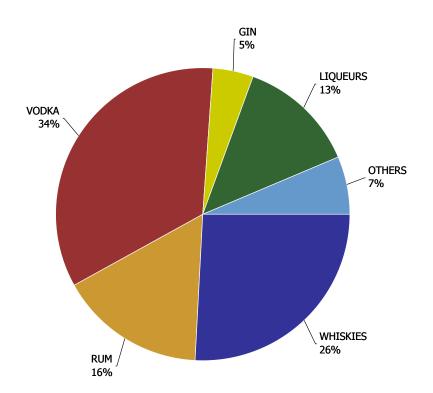

| SPIRITS - DOMESTIC | % Change |  |  |
|--------------------|----------|--|--|
| CANADIAN WHISKY    | 0.63%    |  |  |
| VODKA              | -0.45%   |  |  |
| RUM                | 0.21%    |  |  |
| LIQUEURS           | 5.82%    |  |  |
| GIN                | -1.02%   |  |  |
| BRANDY             | -1.91%   |  |  |