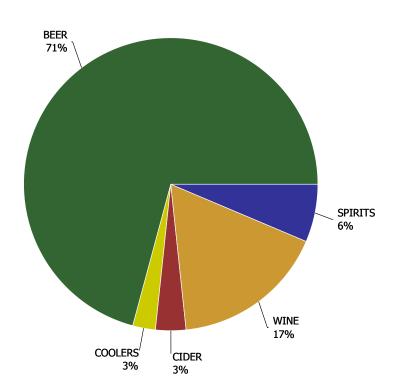

## **Total Market Share**

**Total Market Share** 

Current Quarter by Volume (Litres)

## **Domestic-Import Share by Category**

|                     |                    | 2009        | 2010        | 2011        | 2012        | 2013        | CURRENT<br>QUARTER | % CHG SAME<br>QTR PREV YR | % CHG CURR<br>YR VS PREV YR | LICENSEE %<br>SALES 2013 |
|---------------------|--------------------|-------------|-------------|-------------|-------------|-------------|--------------------|---------------------------|-----------------------------|--------------------------|
| BEER                | DOMESTIC           | 236,406,265 | 245,213,482 | 221,768,409 | 228,149,853 | 227,071,081 | 48,382,238         | 2.71%                     | -0.47%                      | 22.33%                   |
|                     | IMPORT             | 46,705,053  | 48,784,193  | 50,686,767  | 44,556,786  | 43,275,423  | 8,846,415          | 2.47%                     | -2.88%                      | 21.48%                   |
|                     | BEER               | 283,111,319 | 293,997,675 | 272,455,175 | 272,706,639 | 270,346,504 | 57,228,653         | 2.67%                     | -0.87%                      | 22.19%                   |
| COOLERS AND         | DOMESTIC           | 19,225,020  | 22,450,793  | 22,075,379  | 22,361,715  | 23,397,270  | 3,973,530          | 7.03%                     | 4.63%                       | 6.31%                    |
| CIDERS              | IMPORT             | 3,931,687   | 3,921,968   | 3,596,443   | 3,684,799   | 4,186,036   | 834,024            | 31.27%                    | 13.60%                      | 18.57%                   |
|                     | COOLERS AND CIDERS | 23,156,707  | 26,372,761  | 25,671,822  | 26,046,515  | 27,583,306  | 4,807,554          | 10.57%                    | 5.90%                       | 8.17%                    |
| SPIRITS             | DOMESTIC           | 15,086,044  | 14,126,934  | 13,383,666  | 13,160,589  | 12,919,320  | 2,740,714          | 0.47%                     | -1.83%                      | 11.00%                   |
|                     | IMPORT             | 10,651,165  | 10,576,200  | 10,610,860  | 11,017,899  | 11,324,055  | 2,348,251          | 4.72%                     | 2.78%                       | 14.37%                   |
|                     | SPIRITS            | 25,737,209  | 24,703,134  | 23,994,526  | 24,178,487  | 24,243,374  | 5,088,965          | 2.38%                     | 0.27%                       | 12.58%                   |
| WINE                | DOMESTIC           | 27,428,533  | 28,778,476  | 30,187,912  | 30,856,534  | 32,063,274  | 6,698,458          | 7.51%                     | 3.91%                       | 14.02%                   |
|                     | IMPORT             | 29,907,202  | 29,999,611  | 30,019,820  | 30,844,305  | 31,444,335  | 7,084,595          | 3.25%                     | 1.95%                       | 11.71%                   |
|                     | WINE               | 57,335,735  | 58,778,087  | 60,207,732  | 61,700,839  | 63,507,609  | 13,783,053         | 5.28%                     | 2.93%                       | 12.88%                   |
| TOTAL LIQUOR MARKET |                    | 389,340,970 | 403,851,657 | 382,329,256 | 384,632,479 | 385,680,793 | 80,908,224         | 3.53%                     | 0.27%                       | 19.05%                   |