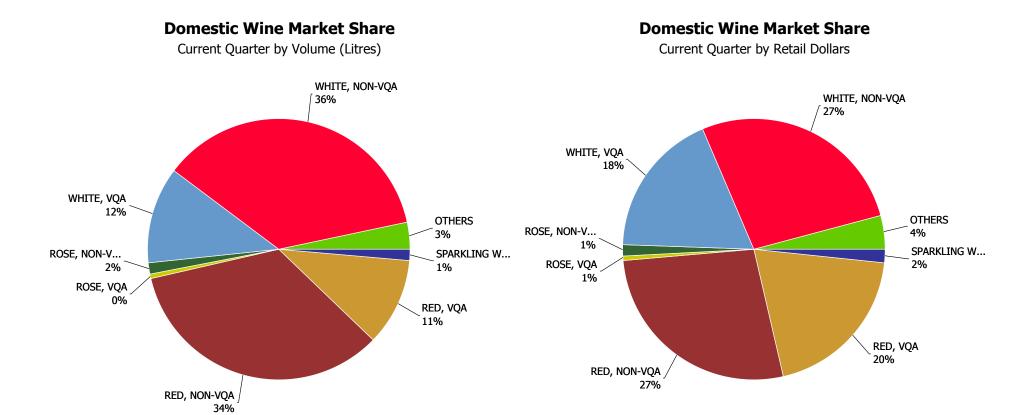

| WINE - DOMESTIC                      | % Change |  |
|--------------------------------------|----------|--|
| TABLE WINE RED                       | 5.22%    |  |
| TABLE WINE ROSE                      | 12.88%   |  |
| TABLE WINE WHITE                     | 10.05%   |  |
| SPARKLING WINE                       | 39.74%   |  |
| APERITIF, DESSERT AND FORTIFIED WINE | 7.56%    |  |

| WINE - IMPORTED                      | % Change |  |  |
|--------------------------------------|----------|--|--|
| TABLE WINE RED                       | 3.90%    |  |  |
| TABLE WINE ROSE                      | 8.72%    |  |  |
| TABLE WINE WHITE                     | 6.38%    |  |  |
| SPARKLING WINE                       | 34.40%   |  |  |
| APERITIF, DESSERT AND FORTIFIED WINE | 3.63%    |  |  |