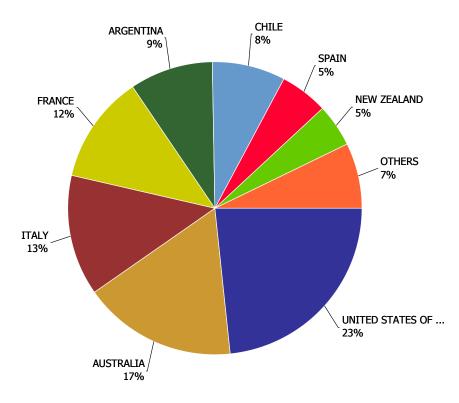

## **Beer Market - Import Beer**

|                                            |          | 2009        | 2010        | 2011        | 2012        | 2013        | CURRENT<br>QUARTER | % CHG SAME<br>QTR PREV YR | % CHG CURR<br>YR VS PREV YR | LICENSEE %<br>SALES 2013 |
|--------------------------------------------|----------|-------------|-------------|-------------|-------------|-------------|--------------------|---------------------------|-----------------------------|--------------------------|
| Breweries with Annual                      | DRAFT    | 34,255,444  | 34,347,121  | 30,478,359  | 29,241,250  | 27,093,049  | 6,551,842          | -5.66%                    | -7.35%                      | 98.50%                   |
| Production over<br>160,000HL               | PACKAGED | 181,639,226 | 185,646,769 | 160,214,887 | 162,037,592 | 157,645,224 | 32,163,243         | 0.76%                     | -2.71%                      | 7.83%                    |
| 100,000112                                 | TOTAL    | 215,894,671 | 219,993,890 | 190,693,246 | 191,278,842 | 184,738,272 | 38,715,084         | -0.38%                    | -3.42%                      | 21.13%                   |
| Breweries with Annual                      | DRAFT    | 3,088,867   | 3,564,478   | 4,130,880   | 5,124,820   | 5,928,213   | 1,413,940          | 16.71%                    | 15.68%                      | 95.19%                   |
| Production over 15,000 and up to 160,000HL | PACKAGED | 11,742,962  | 14,893,732  | 19,772,287  | 23,898,734  | 26,181,430  | 5,670,397          | 10.09%                    | 9.55%                       | 2.39%                    |
| und up to 100,00011E                       | TOTAL    | 14,831,828  | 18,458,210  | 23,903,166  | 29,023,555  | 32,109,643  | 7,084,336          | 11.35%                    | 10.63%                      | 19.52%                   |
| Breweries with Annual                      | DRAFT    | 3,911,595   | 4,235,540   | 4,262,928   | 4,699,112   | 5,526,163   | 1,437,076          | 26.45%                    | 17.60%                      | 93.72%                   |
| Production up to<br>15,000HL               | PACKAGED | 1,768,145   | 2,525,842   | 2,909,069   | 3,148,344   | 4,697,003   | 1,145,742          | 54.42%                    | 49.19%                      | 4.63%                    |
| 13,000112                                  | TOTAL    | 5,679,740   | 6,761,382   | 7,171,996   | 7,847,457   | 10,223,166  | 2,582,817          | 37.50%                    | 30.27%                      | 52.79%                   |
| DOMESTIC DRAFT - TO                        | TAL      | 41,255,906  | 42,147,138  | 38,872,166  | 39,065,183  | 38,547,424  | 9,402,857          | 1.18%                     | -1.33%                      | 97.31%                   |
| DOMESTIC PACKAGED -                        | TOTAL    | 195,150,359 | 203,066,344 | 182,896,243 | 189,084,670 | 188,523,657 | 38,979,381         | 3.09%                     | -0.30%                      | 7.00%                    |
| DOMESTIC BEER - TO                         | TAL      | 236,406,265 | 245,213,482 | 221,768,409 | 228,149,853 | 227,071,081 | 48,382,238         | 2.71%                     | -0.47%                      | 22.33%                   |

|                      |                                        | 2009       | 2010       | 2011       | 2012       | 2013       | CURRENT<br>QUARTER | % CHG SAME<br>QTR PREV YR | % CHG CURR<br>YR VS PREV YR | LICENSEE %<br>SALES 2013 |
|----------------------|----------------------------------------|------------|------------|------------|------------|------------|--------------------|---------------------------|-----------------------------|--------------------------|
| THAILAND             | THAILAND -<br>Total                    | 85,585     | 78,273     | 81,424     | 90,072     | 86,591     | 18,292             | -1.03%                    | -3.86%                      | 55.89%                   |
| TRINIDAD             | PACKAGED                               | 20,647     | 18,026     | 22,313     | 24,114     | 20,234     | 3,390              | -2.73%                    | -16.09%                     | 12.99%                   |
| AND TOBAGO           | TRINIDAD AND TOBAGO - Total            | 20,647     | 18,026     | 22,313     | 24,114     | 20,234     | 3,390              | -2.73%                    | -16.09%                     | 12.99%                   |
| TURKEY               | PACKAGED                               | 45,508     | 33,631     | 32,959     | 51,877     | 58,729     | 14,917             | 21.64%                    | 13.21%                      | 4.99%                    |
|                      | TURKEY - Total                         | 45,508     | 33,631     | 32,959     | 51,877     | 58,729     | 14,917             | 21.64%                    | 13.21%                      | 4.99%                    |
| UKRAINE              | PACKAGED                               | 7,306      | 7,402      | 2,630      | 0          | 2,560      | 280                | n/a                       | n/a                         | 14.84%                   |
|                      | UKRAINE - Total                        | 7,306      | 7,402      | 2,630      | 0          | 2,560      | 280                | n/a                       | n/a                         | 14.84%                   |
| UNITED               | DRAFT                                  | 75,072     | 57,622     | 61,440     | 69,810     | 109,070    | 37,750             | 109.72%                   | 56.24%                      | 99.27%                   |
| KINGDOM              | PACKAGED                               | 749,678    | 759,899    | 727,395    | 719,507    | 859,074    | 207,774            | 21.04%                    | 19.40%                      | 7.91%                    |
|                      | UNITED<br>KINGDOM -<br>Total           | 824,750    | 817,521    | 788,835    | 789,317    | 968,144    | 245,524            | 29.46%                    | 22.66%                      | 18.21%                   |
| UNITED               | DRAFT                                  | 14,999     | 23,439     | 64,122     | 228,664    | 484,239    | 123,193            | 45.05%                    | 111.77%                     | 97.38%                   |
| STATES OF<br>AMERICA | PACKAGED                               | 10,337,162 | 12,263,236 | 19,104,321 | 13,679,762 | 12,073,744 | 2,353,655          | 1.31%                     | -11.74%                     | 9.55%                    |
| AMERICA              | UNITED STATES<br>OF AMERICA -<br>Total | 10,352,161 | 12,286,674 | 19,168,442 | 13,908,427 | 12,557,984 | 2,476,848          | 2.85%                     | -9.71%                      | 12.94%                   |
| VIETNAM              | PACKAGED                               | 814        | 503        | 593        | 1,791      | 2,522      | 665                | 16.42%                    | 40.81%                      | 89.19%                   |
|                      | VIETNAM - Total                        | 814        | 503        | 593        | 1,791      | 2,522      | 665                | 16.42%                    | 40.81%                      | 89.19%                   |
| IMPORT DRAFT         | T - TOTAL                              | 3,446,093  | 3,593,197  | 3,147,739  | 3,476,355  | 3,847,403  | 983,329            | 6.15%                     | 10.67%                      | 98.82%                   |
| IMPORT PACKA         | AGED - TOTAL                           | 43,258,961 | 45,190,996 | 47,539,027 | 41,080,431 | 39,428,020 | 7,863,086          | 2.03%                     | -4.02%                      | 13.93%                   |
| IMPORT BEEF          | R - TOTAL                              | 46,705,053 | 48,784,193 | 50,686,767 | 44,556,786 | 43,275,423 | 8,846,415          | 2.47%                     | -2.88%                      | 21.48%                   |