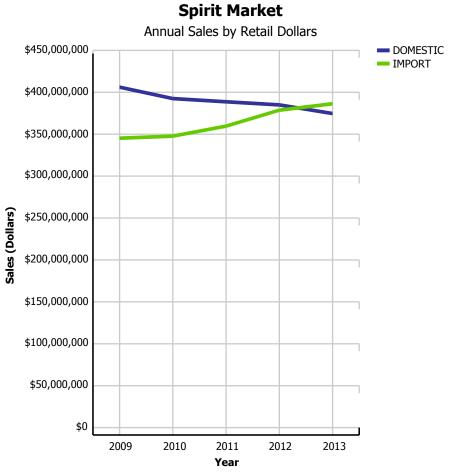

|             |                    | 2009        | 2010        | 2011        | 2012        | 2013        | CURRENT<br>QUARTER | % CHG SAME<br>QTR PREV YR | % CHG CURR<br>YR VS PREV YR | LICENSEE %<br>SALES 2013 |
|-------------|--------------------|-------------|-------------|-------------|-------------|-------------|--------------------|---------------------------|-----------------------------|--------------------------|
| BEER        | DOMESTIC           | \$901,163   | \$944,995   | \$877,123   | \$907,877   | \$905,778   | \$191,460          | 3.23%                     | -0.23%                      | 19.78%                   |
|             | IMPORT             | \$218,183   | \$232,643   | \$237,802   | \$220,260   | \$217,703   | \$44,597           | 4.19%                     | -1.16%                      | 21.64%                   |
|             | BEER               | \$1,119,346 | \$1,177,638 | \$1,114,926 | \$1,128,137 | \$1,123,481 | \$236,058          | 3.41%                     | -0.41%                      | 20.14%                   |
| COOLERS AND | DOMESTIC           | \$90,858    | \$102,336   | \$99,333    | \$102,820   | \$106,672   | \$18,045           | 5.49%                     | 3.75%                       | 6.78%                    |
| CIDERS      | IMPORT             | \$23,733    | \$24,109    | \$21,744    | \$22,375    | \$25,067    | \$4,913            | 27.83%                    | 12.03%                      | 16.34%                   |
|             | COOLERS AND CIDERS | \$114,592   | \$126,446   | \$121,078   | \$125,195   | \$131,740   | \$22,958           | 9.59%                     | 5.23%                       | 8.60%                    |
| SPIRITS     | DOMESTIC           | \$408,349   | \$394,696   | \$390,898   | \$387,177   | \$376,866   | \$79,986           | 0.11%                     | -2.66%                      | 10.77%                   |
|             | IMPORT             | \$351,835   | \$354,294   | \$366,245   | \$385,295   | \$392,932   | \$81,803           | 3.54%                     | 1.98%                       | 14.96%                   |
|             | SPIRITS            | \$760,184   | \$748,990   | \$757,142   | \$772,472   | \$769,798   | \$161,789          | 1.81%                     | -0.35%                      | 12.91%                   |
| WINE        | DOMESTIC           | \$341,272   | \$361,706   | \$381,122   | \$400,212   | \$415,769   | \$82,182           | 8.32%                     | 3.89%                       | 14.94%                   |
|             | IMPORT             | \$477,975   | \$469,942   | \$485,745   | \$513,987   | \$537,232   | \$120,345          | 6.07%                     | 4.52%                       | 14.00%                   |
|             | WINE               | \$819,247   | \$831,649   | \$866,868   | \$914,199   | \$953,001   | \$202,527          | 6.97%                     | 4.24%                       | 14.41%                   |
| TOTAL LIQUO | R MARKET           | \$2,813,369 | \$2,884,722 | \$2,860,013 | \$2,940,003 | \$2,978,020 | \$623,331          | 4.33%                     | 1.29%                       | 15.92%                   |