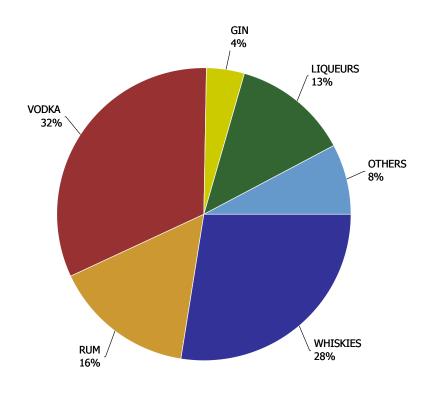

| SPIRITS - IMPORTED | % Change |  |  |
|--------------------|----------|--|--|
| SCOTCH WHISKY      | 4.52%    |  |  |
| VODKA              | 3.43%    |  |  |
| RUM                | 7.92%    |  |  |
| LIQUEURS           | 2.57%    |  |  |
| GIN                | 6.38%    |  |  |
| BRANDY             | -0.59%   |  |  |