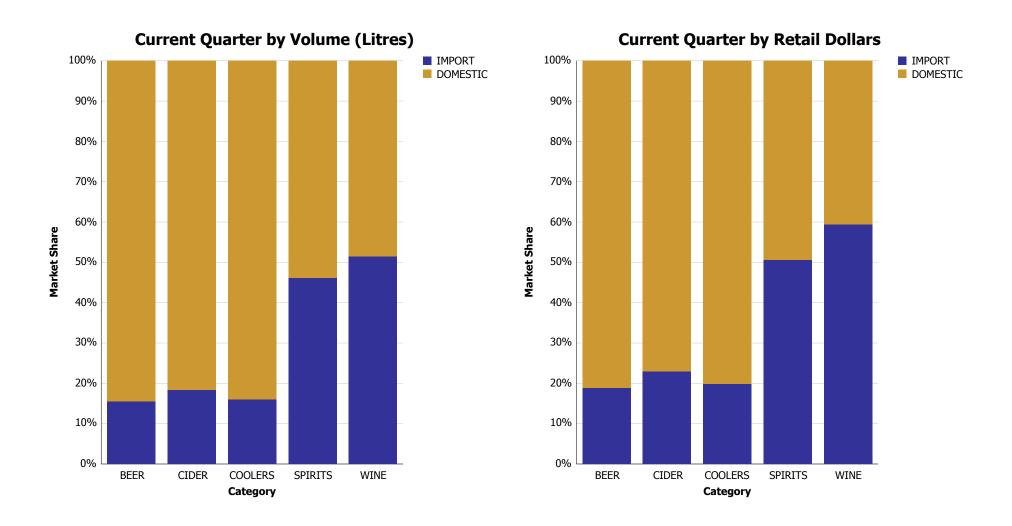

## **Domestic-Import Share by Category**

|                     |                    | 2009        | 2010        | 2011        | 2012        | 2013        | CURRENT<br>QUARTER | % CHG SAME<br>QTR PREV YR | % CHG CURR<br>YR VS PREV YR | LICENSEE %<br>SALES 2013 |
|---------------------|--------------------|-------------|-------------|-------------|-------------|-------------|--------------------|---------------------------|-----------------------------|--------------------------|
| BEER                | DOMESTIC           | 236,406,265 | 245,213,482 | 221,768,409 | 228,149,853 | 227,071,081 | 48,382,238         | 2.71%                     | -0.47%                      | 22.33%                   |
|                     | IMPORT             | 46,705,053  | 48,784,193  | 50,686,767  | 44,556,786  | 43,275,423  | 8,846,415          | 2.47%                     | -2.88%                      | 21.48%                   |
|                     | BEER               | 283,111,319 | 293,997,675 | 272,455,175 | 272,706,639 | 270,346,504 | 57,228,653         | 2.67%                     | -0.87%                      | 22.19%                   |
| COOLERS AND         | DOMESTIC           | 19,225,020  | 22,450,793  | 22,075,379  | 22,361,715  | 23,397,270  | 3,973,530          | 7.03%                     | 4.63%                       | 6.31%                    |
| CIDERS              | IMPORT             | 3,931,687   | 3,921,968   | 3,596,443   | 3,684,799   | 4,186,036   | 834,024            | 31.27%                    | 13.60%                      | 18.57%                   |
|                     | COOLERS AND CIDERS | 23,156,707  | 26,372,761  | 25,671,822  | 26,046,515  | 27,583,306  | 4,807,554          | 10.57%                    | 5.90%                       | 8.17%                    |
| SPIRITS             | DOMESTIC           | 15,086,044  | 14,126,934  | 13,383,666  | 13,160,589  | 12,919,320  | 2,740,714          | 0.47%                     | -1.83%                      | 11.00%                   |
|                     | IMPORT             | 10,651,165  | 10,576,200  | 10,610,860  | 11,017,899  | 11,324,055  | 2,348,251          | 4.72%                     | 2.78%                       | 14.37%                   |
|                     | SPIRITS            | 25,737,209  | 24,703,134  | 23,994,526  | 24,178,487  | 24,243,374  | 5,088,965          | 2.38%                     | 0.27%                       | 12.58%                   |
| WINE                | DOMESTIC           | 27,428,533  | 28,778,476  | 30,187,912  | 30,856,534  | 32,063,274  | 6,698,458          | 7.51%                     | 3.91%                       | 14.02%                   |
|                     | IMPORT             | 29,907,202  | 29,999,611  | 30,019,820  | 30,844,305  | 31,444,335  | 7,084,595          | 3.25%                     | 1.95%                       | 11.71%                   |
|                     | WINE               | 57,335,735  | 58,778,087  | 60,207,732  | 61,700,839  | 63,507,609  | 13,783,053         | 5.28%                     | 2.93%                       | 12.88%                   |
| TOTAL LIQUOR MARKET |                    | 389,340,970 | 403,851,657 | 382,329,256 | 384,632,479 | 385,680,793 | 80,908,224         | 3.53%                     | 0.27%                       | 19.05%                   |

|             |                    | 2009        | 2010        | 2011        | 2012        | 2013        | CURRENT<br>QUARTER | % CHG SAME<br>QTR PREV YR | % CHG CURR<br>YR VS PREV YR | LICENSEE %<br>SALES 2013 |
|-------------|--------------------|-------------|-------------|-------------|-------------|-------------|--------------------|---------------------------|-----------------------------|--------------------------|
| BEER        | DOMESTIC           | \$901,163   | \$944,995   | \$877,123   | \$907,877   | \$905,778   | \$191,460          | 3.23%                     | -0.23%                      | 19.78%                   |
|             | IMPORT             | \$218,183   | \$232,643   | \$237,802   | \$220,260   | \$217,703   | \$44,597           | 4.19%                     | -1.16%                      | 21.64%                   |
|             | BEER               | \$1,119,346 | \$1,177,638 | \$1,114,926 | \$1,128,137 | \$1,123,481 | \$236,058          | 3.41%                     | -0.41%                      | 20.14%                   |
| COOLERS AND | DOMESTIC           | \$90,858    | \$102,336   | \$99,333    | \$102,820   | \$106,672   | \$18,045           | 5.49%                     | 3.75%                       | 6.78%                    |
| CIDERS      | IMPORT             | \$23,733    | \$24,109    | \$21,744    | \$22,375    | \$25,067    | \$4,913            | 27.83%                    | 12.03%                      | 16.34%                   |
|             | COOLERS AND CIDERS | \$114,592   | \$126,446   | \$121,078   | \$125,195   | \$131,740   | \$22,958           | 9.59%                     | 5.23%                       | 8.60%                    |
| SPIRITS     | DOMESTIC           | \$408,349   | \$394,696   | \$390,898   | \$387,177   | \$376,866   | \$79,986           | 0.11%                     | -2.66%                      | 10.77%                   |
|             | IMPORT             | \$351,835   | \$354,294   | \$366,245   | \$385,295   | \$392,932   | \$81,803           | 3.54%                     | 1.98%                       | 14.96%                   |
|             | SPIRITS            | \$760,184   | \$748,990   | \$757,142   | \$772,472   | \$769,798   | \$161,789          | 1.81%                     | -0.35%                      | 12.91%                   |
| WINE        | DOMESTIC           | \$341,272   | \$361,706   | \$381,122   | \$400,212   | \$415,769   | \$82,182           | 8.32%                     | 3.89%                       | 14.94%                   |
|             | IMPORT             | \$477,975   | \$469,942   | \$485,745   | \$513,987   | \$537,232   | \$120,345          | 6.07%                     | 4.52%                       | 14.00%                   |
|             | WINE               | \$819,247   | \$831,649   | \$866,868   | \$914,199   | \$953,001   | \$202,527          | 6.97%                     | 4.24%                       | 14.41%                   |
| TOTAL LIQUO | R MARKET           | \$2,813,369 | \$2,884,722 | \$2,860,013 | \$2,940,003 | \$2,978,020 | \$623,331          | 4.33%                     | 1.29%                       | 15.92%                   |