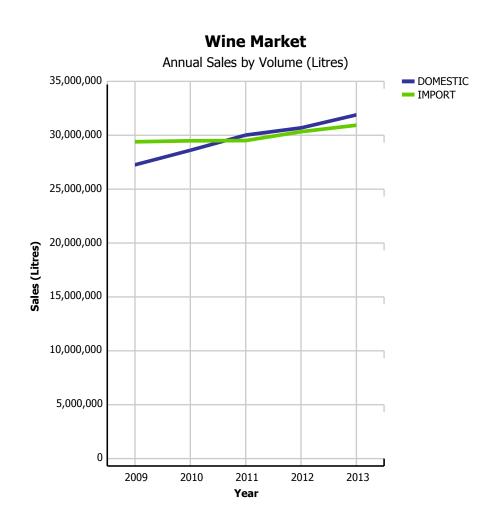

## **Domestic-Import Share by Category**

|                     |                    | 2009        | 2010        | 2011        | 2012        | 2013        | CURRENT<br>QUARTER | % CHG SAME<br>QTR PREV YR | % CHG CURR<br>YR VS PREV YR | LICENSEE %<br>SALES 2013 |
|---------------------|--------------------|-------------|-------------|-------------|-------------|-------------|--------------------|---------------------------|-----------------------------|--------------------------|
| BEER                | DOMESTIC           | 236,406,265 | 245,213,482 | 221,768,409 | 228,149,853 | 227,071,081 | 48,382,238         | 2.71%                     | -0.47%                      | 22.33%                   |
|                     | IMPORT             | 46,705,053  | 48,784,193  | 50,686,767  | 44,556,786  | 43,275,423  | 8,846,415          | 2.47%                     | -2.88%                      | 21.48%                   |
|                     | BEER               | 283,111,319 | 293,997,675 | 272,455,175 | 272,706,639 | 270,346,504 | 57,228,653         | 2.67%                     | -0.87%                      | 22.19%                   |
| COOLERS AND         | DOMESTIC           | 19,225,020  | 22,450,793  | 22,075,379  | 22,361,715  | 23,397,270  | 3,973,530          | 7.03%                     | 4.63%                       | 6.31%                    |
| CIDERS              | IMPORT             | 3,931,687   | 3,921,968   | 3,596,443   | 3,684,799   | 4,186,036   | 834,024            | 31.27%                    | 13.60%                      | 18.57%                   |
|                     | COOLERS AND CIDERS | 23,156,707  | 26,372,761  | 25,671,822  | 26,046,515  | 27,583,306  | 4,807,554          | 10.57%                    | 5.90%                       | 8.17%                    |
| SPIRITS             | DOMESTIC           | 15,086,044  | 14,126,934  | 13,383,666  | 13,160,589  | 12,919,320  | 2,740,714          | 0.47%                     | -1.83%                      | 11.00%                   |
|                     | IMPORT             | 10,651,165  | 10,576,200  | 10,610,860  | 11,017,899  | 11,324,055  | 2,348,251          | 4.72%                     | 2.78%                       | 14.37%                   |
|                     | SPIRITS            | 25,737,209  | 24,703,134  | 23,994,526  | 24,178,487  | 24,243,374  | 5,088,965          | 2.38%                     | 0.27%                       | 12.58%                   |
| WINE                | DOMESTIC           | 27,428,533  | 28,778,476  | 30,187,912  | 30,856,534  | 32,063,274  | 6,698,458          | 7.51%                     | 3.91%                       | 14.02%                   |
|                     | IMPORT             | 29,907,202  | 29,999,611  | 30,019,820  | 30,844,305  | 31,444,335  | 7,084,595          | 3.25%                     | 1.95%                       | 11.71%                   |
|                     | WINE               | 57,335,735  | 58,778,087  | 60,207,732  | 61,700,839  | 63,507,609  | 13,783,053         | 5.28%                     | 2.93%                       | 12.88%                   |
| TOTAL LIQUOR MARKET |                    | 389,340,970 | 403,851,657 | 382,329,256 | 384,632,479 | 385,680,793 | 80,908,224         | 3.53%                     | 0.27%                       | 19.05%                   |