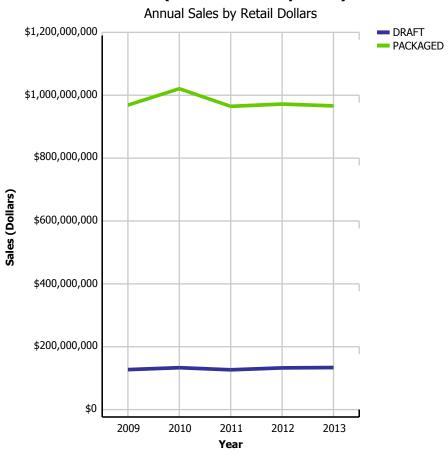

3.89%                       | 14.94%                   |
|             | IMPORT             | \$477,975   | \$469,942   | \$485,745   | \$513,987   | \$537,232   | \$120,345          | 6.07%                     | 4.52%                       | 14.00%                   |
|             | WINE               | \$819,247   | \$831,649   | \$866,868   | \$914,199   | \$953,001   | \$202,527          | 6.97%                     | 4.24%                       | 14.41%                   |
| TOTAL LIQUO | R MARKET           | \$2,813,369 | \$2,884,722 | \$2,860,013 | \$2,940,003 | \$2,978,020 | \$623,331          | 4.33%                     | 1.29%                       | 15.92%                   |

## **Beer Market - Packaged vs Draft (Domestic & Imported)**





## **Beers (Domestic & Imported)**



## **Beer Market - Domestic vs Import (Packaged)**





## **Beer Market - Import Beer**



|                                            |          | 2009        | 2010        | 2011        | 2012        | 2013        | CURRENT<br>QUARTER | % CHG SAME<br>QTR PREV YR | % CHG CURR<br>YR VS PREV YR | LICENSEE %<br>SALES 2013 |
|--------------------------------------------|----------|-------------|-------------|-------------|-------------|-------------|--------------------|---------------------------|-----------------------------|--------------------------|
| Breweries with Annual                      | DRAFT    | 34,255,444  | 34,347,121  | 30,478,359  | 29,241,250  | 27,093,049  | 6,551,842          | -5.66%                    | -7.35%                      | 98.50%                   |
| Pr