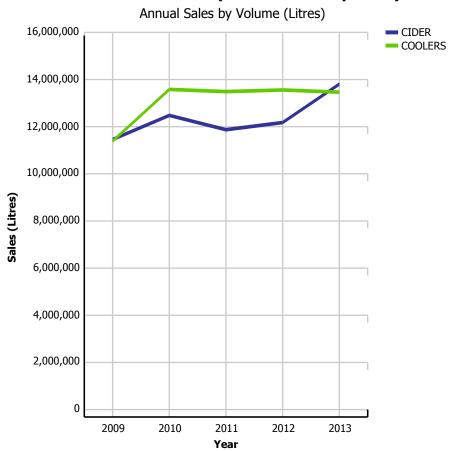

## **Cooler and Cider Sales**

## **Coolers and Ciders (Domestic & Imported)**

## **Coolers and Ciders (Domestic & Imported)**

|           |                  | 2009       | 2010       | 2011       | 2012       | 2013       | CURRENT<br>QUARTER | % CHG SAME<br>QTR PREV YR | % CHG CURR<br>YR VS PREV YR | LICENSEE %<br>SALES 2013 |
|-----------|------------------|------------|------------|------------|------------|------------|--------------------|---------------------------|-----------------------------|--------------------------|
| DOMESTIC  | DRAFT            | 45,555     | 76,848     | 92,232     | 109,878    | 157,573    | 35,142             | 43.49%                    | 43.41%                      | 92.53%                   |
|           | PACKAGED         | 9,729,988  | 10,494,492 | 9,882,561  | 9,948,836  | 11,323,764 | 2,150,305          | 15.03%                    | 13.82%                      | 5.11%                    |
|           | PACKAGED - OTHER | 19,120     | 28,121     | 31,291     | 32,018     | 39,595     | 6,602              | 35.86%                    | 23.66%                      | 4.94%                    |
|           | DOMESTIC - TOTAL | 9,794,663  | 10,599,461 | 10,006,084 | 10,090,732 | 11,520,932 | 2,192,048          | 15.45%                    | 14.17%                      | 6.30%                    |
| IMPORT    | DRAFT            | 426,650    | 406,100    | 361,250    | 378,675    | 394,250    | 98,825             | 14.48%                    | 4.11%                       | 99.12%                   |
|           | PACKAGED         | 1,314,356  | 1,551,732  | 1,582,181  | 1,785,285  | 1,969,585  | 395,723            | 17.42%                    | 10.32%                      | 16.00%                   |
|           | PACKAGED - OTHER | 0          | 0          | 0          | 0          | 18         | 18                 | n/a                       | n/a                         | 0.00%                    |
|           | IMPORT - TOTAL   | 1,741,006  | 1,957,832  | 1,943,431  | 2,163,960  | 2,363,853  | 494,566            | 16.82%                    | 9.24%                       | 29.86%                   |
| CIDER - T | OTAL             | 11,535,669 | 12,557,293 | 11,949,515 | 12,254,691 | 13,884,784 | 2,686,614          | 15.70%                    | 13.30%                      | 10.31%                   |

| COOLERS  | - TOTAL          | 11,621,038 | 13,815,468 | 13,722,307 | 13,791,823 | 13,698,522 | 2,120,940          | 4.70%                     | -0.68%                      | 5.99%                    |
|----------|------------------|------------|------------|------------|------------|------------|--------------------|---------------------------|-----------------------------|--------------------------|
|          | IMPORT - TOTAL   | 2,190,681  | 1,964,136  | 1,653,012  | 1,520,840  | 1,822,183  | 339,458            | 60.13%                    | 19.81%                      | 3.93%                    |
|          | WINE             | 416,593    | 425,491    | 324,499    | 292,236    | 288,816    | 53,174             | 2.47%                     | -1.17%                      | 5.98%                    |
|          | SPIRIT           | 1,773,102  | 1,537,891  | 1,327,120  | 1,225,094  | 1,301,867  | 206,665            | 29.28%                    | 6.27%                       | 3.88%                    |
|          | OTHER            | 0          | 0          | 0          | -197       | -6         | 0                  | 100.00%                   | 96.99%                      | 77.78%                   |
| IMPORT   | BEER             | 985        | 754        | 1,393      | 3,706      | 231,505    | 79,619             | 28,591.68%                | 6,145.93%                   | 1.64%                    |
|          | DOMESTIC - TOTAL | 9,430,357  | 11,851,332 | 12,069,295 | 12,270,983 | 11,876,338 | 1,781,481          | -1.78%                    | -3.22%                      | 6.31%                    |
|          | WINE             | 860,465    | 1,055,230  | 854,832    | 683,945    | 599,274    | 107,035            | -16.39%                   | -12.38%                     | 1.93%                    |
|          | SPIRIT           | 8,568,688  | 10,795,747 | 11,214,468 | 11,587,038 | 11,277,066 | 1,674,447          | -0.67%                    | -2.68%                      | 6.54%                    |
|          | OTHER            | 0          | 0          | 0          | 0          | 0          | 0                  | n/a                       | n/a                         | 0.00%                    |
| DOMESTIC | BEER             | 1,204      | 355        | -5         | 0          | -2         | 0                  | n/a                       | n/a                         | 0.00%                    |
|          |                  | 2009       | 2010       | 2011       | 2012       | 2013       | CURRENT<br>QUARTER | % CHG SAME<br>QTR PREV YR | % CHG CURR<br>YR VS PREV YR | LICENSEE %<br>SALES 2013 |