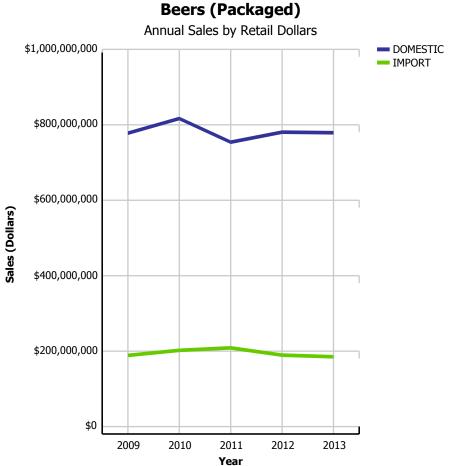

## **Beers (Domestic & Imported)**

## **Beer Market - Import Beer**

|                                            |          | 2009        | 2010        | 2011        | 2012        | 2013        | CURRENT<br>QUARTER | % CHG SAME<br>QTR PREV YR | % CHG CURR<br>YR VS PREV YR | LICENSEE %<br>SALES 2013 |
|--------------------------------------------|----------|-------------|-------------|-------------|-------------|-------------|--------------------|---------------------------|-----------------------------|--------------------------|
| Breweries with Annual                      | DRAFT    | 34,255,444  | 34,347,121  | 30,478,359  | 29,241,250  | 27,093,049  | 6,551,842          | -5.66%                    | -7.35%                      | 98.50%                   |
| Production over<br>160,000HL               | PACKAGED | 181,639,226 | 185,646,769 | 160,214,887 | 162,037,592 | 157,645,224 | 32,163,243         | 0.76%                     | -2.71%                      | 7.83%                    |
| 100,000112                                 | TOTAL    | 215,894,671 | 219,993,890 | 190,693,246 | 191,278,842 | 184,738,272 | 38,715,084         | -0.38%                    | -3.42%                      | 21.13%                   |
| Breweries with Annual                      | DRAFT    | 3,088,867   | 3,564,478   | 4,130,880   | 5,124,820   | 5,928,213   | 1,413,940          | 16.71%                    | 15.68%                      | 95.19%                   |
| Production over 15,000 and up to 160,000HL | PACKAGED | 11,742,962  | 14,893,732  | 19,772,287  | 23,898,734  | 26,181,430  | 5,670,397          | 10.09%                    | 9.55%                       | 2.39%                    |
| und up to 100,00011E                       | TOTAL    | 14,831,828  | 18,458,210  | 23,903,166  | 29,023,555  | 32,109,643  | 7,084,336          | 11.35%                    | 10.63%                      | 19.52%                   |
| Breweries with Annual                      | DRAFT    | 3,911,595   | 4,235,540   | 4,262,928   | 4,699,112   | 5,526,163   | 1,437,076          | 26.45%                    | 17.60%                      | 93.72%                   |
| Production up to<br>15,000HL               | PACKAGED | 1,768,145   | 2,525,842   | 2,909,069   | 3,148,344   | 4,697,003   | 1,145,742          | 54.42%                    | 49.19%                      | 4.63%                    |
| 13,000112                                  | TOTAL    | 5,679,740   | 6,761,382   | 7,171,996   | 7,847,457   | 10,223,166  | 2,582,817          | 37.50%                    | 30.27%                      | 52.79%                   |
| DOMESTIC DRAFT - TO                        | TAL      | 41,255,906  | 42,147,138  | 38,872,166  | 39,065,183  | 38,547,424  | 9,402,857          | 1.18%                     | -1.33%                      | 97.31%                   |
| DOMESTIC PACKAGED -                        | TOTAL    | 195,150,359 | 203,066,344 | 182,896,243 | 189,084,670 | 188,523,657 | 38,979,381         | 3.09%                     | -0.30%                      | 7.00%                    |
| DOMESTIC BEER - TO                         | TAL      | 236,406,265 | 245,213,482 | 221,768,409 | 228,149,853 | 227,071,081 | 48,382,238         | 2.71%                     | -0.47%                      | 22.33%                   |

|                                            |          | 2009      | 2010      | 2011      | 2012      | 2013      | CURRENT<br>QUARTER | % CHG SAME<br>QTR PREV YR | % CHG CURR<br>YR VS PREV YR | LICENSEE %<br>SALES 2013 |
|--------------------------------------------|----------|-----------|-----------|-----------|-----------|-----------|--------------------|---------------------------|-----------------------------|--------------------------|
| Breweries with Annual                      | DRAFT    | \$97,211  | \$99,873  | \$92,098  | \$91,476  | \$85,231  | \$20,705           | -4.97%                    | -6.83%                      | 98.45%                   |
| Production over<br>160,000HL               | PACKAGED | \$731,620 | \$755,270 | \$671,064 | \$678,997 | \$660,266 | \$133,993          | 0.63%                     | -2.76%                      | 8.57%                    |
| 100,000112                                 | TOTAL    | \$828,831 | \$855,144 | \$763,162 | \$770,474 | \$745,496 | \$154,698          | -0.16%                    | -3.24%                      | 18.84%                   |
| Breweries with Annual                      | DRAFT    | \$8,771   | \$10,240  | \$12,271  | \$15,533  | \$18,345  | \$4,333            | 18.48%                    | 18.11%                      | 95.12%                   |
| Production over 15,000 and up to 160,000HL | PACKAGED | \$42,334  | \$53,516  | \$72,428  | \$89,303  | \$98,552  | \$21,390           | 11.71%                    | 10.36%                      | 2.97%                    |
| und up to 100,000 in                       | TOTAL    | \$51,105  | \$63,755  | \$84,698  | \$104,836 | \$116,897 | \$25,723           | 12.80%                    | 11.50%                      | 17.44%                   |
| Breweries with Annual                      | DRAFT    | \$12,370  | \$13,343  | \$13,859  | \$15,438  | \$18,280  | \$4,758            | 29.02%                    | 18.41%                      | 93.50%                   |
| Production up to<br>15,000HL               | PACKAGED | \$8,857   | \$12,753  | \$15,403  | \$17,130  | \$25,105  | \$6,281            | 55.64%                    | 46.55%                      | 4.68%                    |
| 15,0001 IL                                 | TOTAL    | \$21,227  | \$26,096  | \$29,263  | \$32,568  | \$43,384  | \$11,040           | 42.93%                    | 33.21%                      | 42.10%                   |
| DOMESTIC DRAFT - TO                        | TAL      | \$118,351 | \$123,456 | \$118,228 | \$122,447 | \$121,856 | \$29,796           | 2.27%                     | -0.48%                      | 97.20%                   |
| DOMESTIC PACKAGED -                        | · TOTAL  | \$782,812 | \$821,539 | \$758,895 | \$785,431 | \$783,922 | \$161,664          | 3.41%                     | -0.19%                      | 7.74%                    |
| DOMESTIC BEER - TO                         | TAL      | \$901,163 | \$944,995 | \$877,123 | \$907,877 | \$905,778 | \$191,460          | 3.23%                     | -0.23%                      | 19.78%                   |