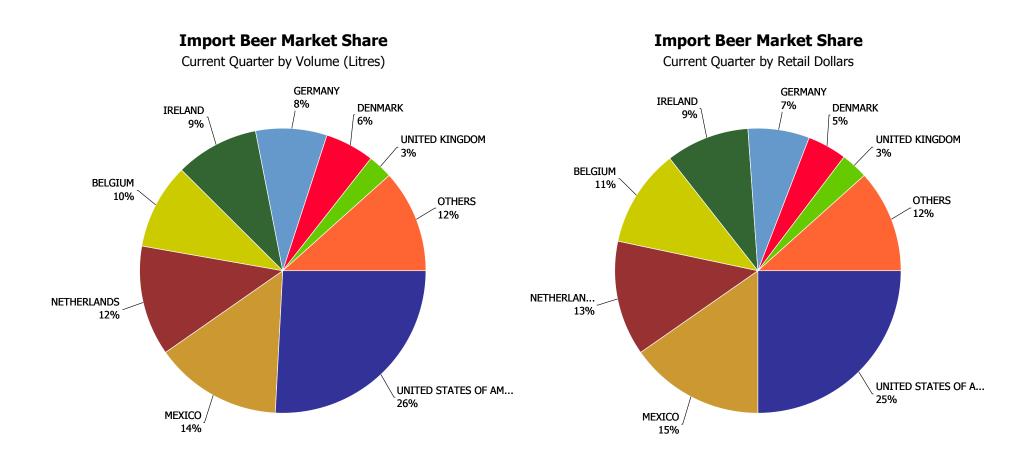

| BEER - IMPORTED          | % Change |  |  |
|--------------------------|----------|--|--|
| UNITED STATES OF AMERICA | -5.91%   |  |  |
| MEXICO                   | -12.67%  |  |  |
| NETHERLANDS              | -7.91%   |  |  |
| BELGIUM                  | -4.57%   |  |  |
| IRELAND                  | -3.37%   |  |  |
| GERMANY                  | 0.93%    |  |  |

## **Beer Market - Import Beer**

|                                            |          | 2010        | 2011        | 2012        | 2013        | 2014        | CURRENT<br>QUARTER | % CHG SAME<br>QTR PREV YR | % CHG CURR<br>YR VS PREV YR | LICENSEE %<br>SALES 2014 |
|--------------------------------------------|----------|-------------|-------------|-------------|-------------|-------------|--------------------|---------------------------|-----------------------------|--------------------------|
| Breweries with Annual                      | DRAFT    | 34,413,921  | 30,493,012  | 29,242,293  | 27,100,653  | 26,193,876  | 6,285,873          | -4.09%                    | -3.35%                      | 98.44%                   |
| Production over<br>160,000HL               | PACKAGED | 185,099,018 | 159,734,328 | 161,515,448 | 157,140,194 | 157,684,243 | 32,388,399         | 1.03%                     | 0.35%                       | 7.40%                    |
| 100,000112                                 | TOTAL    | 219,512,939 | 190,227,340 | 190,757,741 | 184,240,847 | 183,878,119 | 38,674,272         | 0.16%                     | -0.20%                      | 20.37%                   |
| Breweries with Annual                      | DRAFT    | 3,564,479   | 4,130,483   | 5,124,471   | 5,942,625   | 6,469,917   | 1,521,639          | 6.63%                     | 8.87%                       | 95.19%                   |
| Production over 15,000 and up to 160,000HL | PACKAGED | 15,376,497  | 20,240,247  | 24,423,468  | 26,717,840  | 26,638,241  | 5,466,671          | -5.80%                    | -0.30%                      | 2.47%                    |
| und up to 100,000 nz                       | TOTAL    | 18,940,976  | 24,370,730  | 29,547,939  | 32,660,465  | 33,108,158  | 6,988,310          | -3.35%                    | 1.37%                       | 20.59%                   |
| Breweries with Annual                      | DRAFT    | 4,214,701   | 4,252,817   | 4,700,116   | 5,557,500   | 7,015,907   | 1,866,394          | 28.27%                    | 26.24%                      | 93.61%                   |
| Production up to<br>15,000HL               | PACKAGED | 2,544,878   | 2,917,602   | 3,145,226   | 4,702,870   | 6,606,810   | 1,651,525          | 43.25%                    | 40.49%                      | 4.20%                    |
| 13,000 IL                                  | TOTAL    | 6,759,579   | 7,170,419   | 7,845,342   | 10,260,370  | 13,622,717  | 3,517,919          | 34.89%                    | 32.77%                      | 50.25%                   |
| DOMESTIC DRAFT - TO                        | TAL      | 42,193,101  | 38,876,312  | 39,066,880  | 38,600,778  | 39,679,700  | 9,673,906          | 2.52%                     | 2.80%                       | 97.06%                   |
| DOMESTIC PACKAGED -                        | TOTAL    | 203,020,393 | 182,892,177 | 189,084,142 | 188,560,904 | 190,929,294 | 39,506,595         | 1.26%                     | 1.26%                       | 6.60%                    |
| DOMESTIC BEER - TO                         | TAL      | 245,213,494 | 221,768,489 | 228,151,022 | 227,161,682 | 230,608,994 | 49,180,501         | 1.51%                     | 1.52%                       | 22.17%                   |

|           |                              | 2010      | 2011      | 2012      | 2013      | 2014      | CURRENT<br>QUARTER | % CHG SAME<br>QTR PREV YR | % CHG CURR<br>YR VS PREV YR | LICENSEE %<br>SALES 2014 |
|-----------|------------------------------|-----------|-----------|-----------|-----------|-----------|--------------------|---------------------------|-----------------------------|--------------------------|
| ARGENTINA | PACKAGED                     | 151       | 1,196     | 2,254     | 858       | 1,340     | 235                | 111.71%                   | 56.23%                      | 35.60%                   |
|           | ARGENTINA -<br>Total         | 151       | 1,196     | 2,254     | 858       | 1,340     | 235                | 111.71%                   | 56.23%                      | 35.60%                   |
| AUSTRALIA | PACKAGED                     | 43,947    | 33,539    | 26,647    | 32,346    | 20,203    | 4,881              | -38.93%                   | -37.53%                     | 19.11%                   |
|           | AUSTRALIA -<br>Total         | 43,947    | 33,539    | 26,647    | 32,346    | 20,203    | 4,881              | -38.93%                   | -37.53%                     | 19.11%                   |
| AUSTRIA   | DRAFT                        | 1,500     | 8,775     | 12,125    | 13,450    | 19,250    | 5,575              | 45.75%                    | 43.12%                      | 97.92%                   |
|           | PACKAGED                     | 55,058    | 59,093    | 62,808    | 71,802    | 134,325   | 29,274             | 89.43%                    | 87.06%                      | 14.99%                   |
|           | AUSTRIA - Total              | 56,558    | 67,868    | 74,933    | 85,252    | 153,575   | 34,849             | 80.76%                    | 80.13%                      | 25.39%                   |
| BELGIUM   | DRAFT                        | 1,170,990 | 939,000   | 811,945   | 758,540   | 806,000   | 200,315            | 10.31%                    | 6.26%                       | 99.26%                   |
|           | PACKAGED                     | 4,069,176 | 3,373,892 | 3,449,988 | 3,466,554 | 3,262,727 | 633,111            | -7.30%                    | -5.88%                      | 17.48%                   |
|           | BELGIUM - Total              | 5,240,166 | 4,312,892 | 4,261,933 | 4,225,094 | 4,068,727 | 833,426            | -3.60%                    | -3.70%                      | 33.68%                   |
| BRAZIL    | PACKAGED                     | 437,666   | 136,831   | 289       | -17       | 0         | 0                  | 100.00%                   | 100.00%                     | 0.00%                    |
|           | BRAZIL - Total               | 437,666   | 136,831   | 289       | -17       | 0         | 0                  | 100.00%                   | 100.00%                     | 0.00%                    |
| CHILE     | PACKAGED                     | 785       | 685       | 338       | 0         | 0         | 0                  | n/a                       | n/a                         | 0.00%                    |
|           | CHILE - Total                | 785       | 685       | 338       | 0         | 0         | 0                  | n/a                       | n/a                         | 0.00%                    |
| CHINA     | PACKAGED                     | 351,115   | 322,525   | 307,556   | 292,095   | 292,397   | 67,058             | 0.76%                     | 0.10%                       | 43.07%                   |
|           | CHINA - Total                | 351,115   | 322,525   | 307,556   | 292,095   | 292,397   | 67,058             | 0.76%                     | 0.10%                       | 43.07%                   |
| CROATIA   | PACKAGED                     | 71,835    | 66,322    | 42,337    | 25,038    | 25        | 0                  | -100.00%                  | -99.90%                     | 0.00%                    |
|           | CROATIA - Total              | 71,835    | 66,322    | 42,337    | 25,038    | 25        | 0                  | -100.00%                  | -99.90%                     | 0.00%                    |
| CZECH     | DRAFT                        | 24,817    | 37,563    | 41,577    | 41,665    | 30,530    | 6,564              | 3.71%                     | -26.73%                     | 90.88%                   |
| REPUBLIC  | PACKAGED                     | 763,615   | 759,731   | 811,587   | 818,303   | 879,125   | 191,975            | 15.18%                    | 7.43%                       | 4.25%                    |
|           | CZECH<br>REPUBLIC -<br>Total | 788,432   | 797,294   | 853,164   | 859,968   | 909,655   | 198,539            | 14.76%                    | 5.78%                       | 7.16%                    |
| DENMARK   | DRAFT                        | 43,000    | 58,400    | 79,400    | 143,700   | 133,200   | 31,450             | 11.52%                    | -7.31%                      | 99.89%                   |
|           | PACKAGED                     | 1,393,955 | 1,361,975 | 1,352,414 | 1,592,403 | 1,781,631 | 435,520            | 16.15%                    | 11.88%                      | 0.76%                    |
|           | DENMARK -<br>Total           | 1,436,955 | 1,420,375 | 1,431,814 | 1,736,103 | 1,914,831 | 466,970            | 15.83%                    | 10.29%                      | 7.66%                    |

|           | ,                    | 2010      | 2011      | 2012      | 2013      | 2014      | CURRENT<br>QUARTER | % CHG SAME<br>QTR PREV YR | % CHG CURR<br>YR VS PREV YR | LICENSEE %<br>SALES 2014 |
|-----------|----------------------|-----------|-----------|-----------|-----------|-----------|--------------------|---------------------------|-----------------------------|--------------------------|
| ESTONIA   | PACKAGED             | 84        | 432       | 0         | 0         | 0         | 0                  | n/a                       | n/a                         | 0.00%                    |
|           | ESTONIA - Total      | 84        | 432       | 0         | 0         | 0         | 0                  | n/a                       | n/a                         | 0.00%                    |
| ETHIOPIA  | PACKAGED             | 0         | 0         | 0         | 0         | 792       | 0                  | n/a                       | n/a                         | 0.00%                    |
|           | ETHIOPIA -<br>Total  | 0         | 0         | 0         | 0         | 792       | 0                  | n/a                       | n/a                         | 0.00%                    |
| FIJI      | PACKAGED             | 0         | 0         | 0         | 0         | 5,750     | 4,715              | n/a                       | n/a                         | 0.16%                    |
|           | FIJI - Total         | 0         | 0         | 0         | 0         | 5,750     | 4,715              | n/a                       | n/a                         | 0.16%                    |
| FRANCE    | DRAFT                | 68,690    | 102,750   | 241,740   | 282,700   | 334,800   | 73,140             | 11.56%                    | 18.43%                      | 99.74%                   |
|           | PACKAGED             | 208,014   | 194,492   | 367,241   | 460,993   | 656,843   | 138,512            | 41.77%                    | 42.49%                      | 11.10%                   |
|           | FRANCE - Total       | 276,704   | 297,242   | 608,981   | 743,693   | 991,643   | 211,652            | 29.64%                    | 33.34%                      | 41.03%                   |
| GERMANY   | DRAFT                | 241,650   | 142,910   | 133,330   | 143,890   | 174,690   | 35,670             | 21.99%                    | 21.41%                      | 94.46%                   |
|           | PACKAGED             | 3,453,007 | 3,245,742 | 3,301,844 | 2,847,472 | 2,978,058 | 640,173            | 2.84%                     | 4.59%                       | 3.43%                    |
|           | GERMANY -<br>Total   | 3,694,657 | 3,388,652 | 3,435,174 | 2,991,362 | 3,152,748 | 675,843            | 3.70%                     | 5.40%                       | 8.47%                    |
| GREECE    | PACKAGED             | 10,057    | 8,064     | 11,599    | 12,152    | 14,291    | 3,509              | 39.25%                    | 17.58%                      | 87.52%                   |
|           | GREECE - Total       | 10,057    | 8,064     | 11,599    | 12,152    | 14,291    | 3,509              | 39.25%                    | 17.58%                      | 87.52%                   |
| GREENLAND | PACKAGED             | 0         | 0         | 0         | 241       | 0         | 0                  | -100.00%                  | -100.00%                    | 0.00%                    |
|           | GREENLAND -<br>Total | 0         | 0         | 0         | 241       | 0         | 0                  | -100.00%                  | -100.00%                    | 0.00%                    |
| ICELAND   | PACKAGED             | 0         | 0         | 0         | 0         | 10,931    | 6,211              | n/a                       | n/a                         | 1.07%                    |
|           | ICELAND - Total      | 0         | 0         | 0         | 0         | 10,931    | 6,211              | n/a                       | n/a                         | 1.07%                    |
| INDIA     | PACKAGED             | 51,692    | 48,171    | 13,746    | 4,716     | 5,338     | 2,749              | 160.82%                   | 13.09%                      | 74.62%                   |
|           | INDIA - Total        | 51,692    | 48,171    | 13,746    | 4,716     | 5,338     | 2,749              | 160.82%                   | 13.09%                      | 74.62%                   |
| IRELAND   | DRAFT                | 1,360,300 | 1,221,050 | 1,269,550 | 1,249,600 | 1,200,400 | 359,300            | -2.31%                    | -3.94%                      | 99.68%                   |
|           | PACKAGED             | 1,269,814 | 1,188,028 | 1,273,710 | 1,446,456 | 1,457,796 | 421,913            | -3.77%                    | 0.78%                       | 12.02%                   |
|           | IRELAND - Total      | 2,630,114 | 2,409,078 | 2,543,260 | 2,696,056 | 2,658,196 | 781,213            | -3.10%                    | -1.40%                      | 51.60%                   |
| ISRAEL    | PACKAGED             | 0         | 0         | 0         | 0         | 87        | 40                 | n/a                       | n/a                         | 0.00%                    |
|           | ISRAEL - Total       | 0         | 0         | 0         | 0         | 87        | 40                 | n/a                       | n/a                         | 0.00%                    |
| ITALY     | DRAFT                | 0         | 0         | 22,410    | 63,930    | 84,270    | 18,060             | 3.44%                     | 31.82%                      | 99.93%                   |

|             |                          | 2010       | 2011      | 2012      | 2013      | 2014      | CURRENT<br>QUARTER | % CHG SAME<br>QTR PREV YR | % CHG CURR<br>YR VS PREV YR | LICENSEE %<br>SALES 2014 |
|-------------|--------------------------|------------|-----------|-----------|-----------|-----------|--------------------|---------------------------|-----------------------------|--------------------------|
| ITALY       | PACKAGED                 | 173,939    | 208,621   | 273,248   | 285,749   | 288,981   | 58,186             | 1.92%                     | 1.13%                       | 24.96%                   |
|             | ITALY - Total            | 173,939    | 208,621   | 295,658   | 349,679   | 373,251   | 76,246             | 2.27%                     | 6.74%                       | 41.89%                   |
| JAMAICA     | PACKAGED                 | 230,710    | 222,894   | 233,941   | 234,397   | 221,695   | 44,636             | -6.03%                    | -5.42%                      | 20.76%                   |
|             | JAMAICA - Total          | 230,710    | 222,894   | 233,941   | 234,397   | 221,695   | 44,636             | -6.03%                    | -5.42%                      | 20.76%                   |
| JAPAN       | DRAFT                    | 779        | 29,640    | 63,764    | 79,477    | 82,916    | 19,798             | 7.98%                     | 4.33%                       | 98.24%                   |
|             | PACKAGED                 | 528,646    | 502,224   | 471,900   | 450,993   | 450,677   | 104,749            | 2.51%                     | -0.07%                      | 65.31%                   |
|             | JAPAN - Total            | 529,425    | 531,864   | 535,664   | 530,470   | 533,593   | 124,547            | 3.34%                     | 0.59%                       | 70.43%                   |
| KENYA       | PACKAGED                 | 8,785      | 10,272    | 8,161     | 10,883    | 9,626     | 875                | -63.62%                   | -11.50%                     | 40.16%                   |
|             | KENYA - Total            | 8,785      | 10,272    | 8,161     | 10,883    | 9,626     | 875                | -63.62%                   | -11.50%                     | 40.16%                   |
| KOREA -     | PACKAGED                 | 10,898     | 10,978    | 23,796    | 29,373    | 29,577    | 5,915              | -23.53%                   | 0.69%                       | 58.42%                   |
| SOUTH       | KOREA - SOUTH<br>- Total | 10,898     | 10,978    | 23,796    | 29,373    | 29,577    | 5,915              | -23.53%                   | 0.69%                       | 58.42%                   |
| LAOS        | PACKAGED                 | 0          | 103       | 672       | 414       | 325       | 56                 | -6.67%                    | -21.53%                     | 82.77%                   |
|             | LAOS - Total             | 0          | 103       | 672       | 414       | 325       | 56                 | -6.67%                    | -21.53%                     | 82.77%                   |
| LATVIA      | PACKAGED                 | 180        | 0         | 0         | 0         | 0         | 0                  | n/a                       | n/a                         | 0.00%                    |
|             | LATVIA - Total           | 180        | 0         | 0         | 0         | 0         | 0                  | n/a                       | n/a                         | 0.00%                    |
| LEBANON     | PACKAGED                 | 0          | 0         | 292       | 1,101     | 1,251     | 269                | -2.89%                    | 13.82%                      | 96.16%                   |
|             | LEBANON -<br>Total       | 0          | 0         | 292       | 1,101     | 1,251     | 269                | -2.89%                    | 13.82%                      | 96.16%                   |
| LITHUANIA   | PACKAGED                 | 60         | 0         | 30        | 0         | 0         | 0                  | n/a                       | n/a                         | 0.00%                    |
|             | LITHUANIA -<br>Total     | 60         | 0         | 30        | 0         | 0         | 0                  | n/a                       | n/a                         | 0.00%                    |
| MEXICO      | PACKAGED                 | 12,032,549 | 9,747,605 | 8,474,149 | 8,349,283 | 8,023,116 | 1,189,616          | -13.84%                   | -3.91%                      | 22.54%                   |
|             | MEXICO - Total           | 12,032,549 | 9,747,605 | 8,474,149 | 8,349,283 | 8,023,116 | 1,189,616          | -13.84%                   | -3.91%                      | 22.54%                   |
| MONTENEGRO  | PACKAGED                 | 1,563      | 2,134     | 1,205     | 358       | 1,456     | 322                | 123.61%                   | 305.00%                     | 2.75%                    |
|             | MONTENEGRO -<br>Total    | 1,563      | 2,134     | 1,205     | 358       | 1,456     | 322                | 123.61%                   | 305.00%                     | 2.75%                    |
| NETHERLANDS | DRAFT                    | 600,410    | 482,090   | 502,390   | 479,470   | 445,660   | 105,530            | 0.15%                     | -7.05%                      | 99.30%                   |
|             | PACKAGED                 | 6,330,361  | 5,465,613 | 5,339,671 | 5,122,979 | 4,749,013 | 936,456            | -7.96%                    | -7.30%                      | 15.13%                   |

|             |                               | 2010      | 2011      | 2012      | 2013      | 2014      | CURRENT<br>QUARTER | % CHG SAME<br>QTR PREV YR | % CHG CURR<br>YR VS PREV YR | LICENSEE %<br>SALES 2014 |
|-------------|-------------------------------|-----------|-----------|-----------|-----------|-----------|--------------------|---------------------------|-----------------------------|--------------------------|
| NETHERLANDS | NETHERLANDS -<br>Total        | 6,930,771 | 5,947,703 | 5,842,061 | 5,602,449 | 5,194,673 | 1,041,986          | -7.20%                    | -7.28%                      | 22.35%                   |
| NEW ZEALAND | DRAFT                         | 0         | 0         | 0         | 60        | 3,110     | 720                | 1,100.00%                 | 5,083.33%                   | 100.00%                  |
|             | PACKAGED                      | 85,797    | 71,282    | 74,542    | 80,318    | 77,923    | 15,988             | -20.92%                   | -2.96%                      | 4.16%                    |
|             | NEW ZEALAND -<br>Total        | 85,797    | 71,282    | 74,542    | 80,378    | 81,033    | 16,708             | -17.60%                   | 0.83%                       | 7.84%                    |
| NORWAY      | PACKAGED                      | 0         | 966       | 1,594     | 793       | 1,813     | 158                | -72.04%                   | 129.00%                     | 0.66%                    |
|             | NORWAY - Total                | 0         | 966       | 1,594     | 793       | 1,813     | 158                | -72.04%                   | 129.00%                     | 0.66%                    |
| PHILIPPINES | PACKAGED                      | 40,783    | 66,726    | 76,254    | 74,202    | 75,028    | 16,128             | 6.32%                     | 1.11%                       | 5.49%                    |
|             | PHILIPPINES -<br>Total        | 40,783    | 66,726    | 76,254    | 74,202    | 75,028    | 16,128             | 6.32%                     | 1.11%                       | 5.49%                    |
| POLAND      | PACKAGED                      | 100,520   | 115,880   | 113,030   | 110,766   | 116,800   | 22,952             | 2.06%                     | 5.45%                       | 4.67%                    |
|             | POLAND - Total                | 100,520   | 115,880   | 113,030   | 110,766   | 116,800   | 22,952             | 2.06%                     | 5.45%                       | 4.67%                    |
| PORTUGAL    | PACKAGED                      | 0         | 0         | 10,851    | 16,411    | 16,648    | 3,231              | 5.42%                     | 1.45%                       | 17.09%                   |
|             | PORTUGAL -<br>Total           | 0         | 0         | 10,851    | 16,411    | 16,648    | 3,231              | 5.42%                     | 1.45%                       | 17.09%                   |
| RUSSIA      | PACKAGED                      | 45,769    | 29,751    | 40,171    | 61,569    | 69,708    | 19,149             | 10.55%                    | 13.22%                      | 3.16%                    |
| (USSR)      | RUSSIA (USSR)<br>- Total      | 45,769    | 29,751    | 40,171    | 61,569    | 69,708    | 19,149             | 10.55%                    | 13.22%                      | 3.16%                    |
| SERBIA      | PACKAGED                      | 0         | 586       | 1,882     | 2,461     | 3,849     | 907                | 6.33%                     | 56.34%                      | 0.42%                    |
|             | SERBIA - Total                | 0         | 586       | 1,882     | 2,461     | 3,849     | 907                | 6.33%                     | 56.34%                      | 0.42%                    |
| SINGAPORE   | PACKAGED                      | 58,471    | 59,606    | 63,238    | 68,022    | 80,760    | 17,248             | 15.57%                    | 18.71%                      | 33.48%                   |
|             | SINGAPORE -<br>Total          | 58,471    | 59,606    | 63,238    | 68,022    | 80,760    | 17,248             | 15.57%                    | 18.71%                      | 33.48%                   |
| SLOVAK      | PACKAGED                      | 3,968     | 3,850     | 1,902     | 2,100     | 2,480     | 430                | -34.85%                   | 18.10%                      | 0.00%                    |
| REPUBLIC    | SLOVAK<br>REPUBLIC -<br>Total | 3,968     | 3,850     | 1,902     | 2,100     | 2,480     | 430                | -34.85%                   | 18.10%                      | 0.00%                    |
| SLOVENIA    | PACKAGED                      | 8,619     | 1,524     | 539       | 0         | 0         | 0                  | n/a                       | n/a                         | 0.00%                    |
|             | SLOVENIA -<br>Total           | 8,619     | 1,524     | 539       | 0         | 0         | 0                  | n/a                       | n/a                         | 0.00%                    |

|                      |                                        | 2010       | 2011       | 2012       | 2013       | 2014       | CURRENT<br>QUARTER | % CHG SAME<br>QTR PREV YR | % CHG CURR<br>YR VS PREV YR | LICENSEE %<br>SALES 2014 |
|----------------------|----------------------------------------|------------|------------|------------|------------|------------|--------------------|---------------------------|-----------------------------|--------------------------|
| SOUTH                | PACKAGED                               | 30,978     | 30,258     | 34,057     | 24,650     | 26,657     | 5,702              | 4.74%                     | 8.14%                       | 4.61%                    |
| AFRICA               | SOUTH AFRICA -<br>Total                | 30,978     | 30,258     | 34,057     | 24,650     | 26,657     | 5,702              | 4.74%                     | 8.14%                       | 4.61%                    |
| SPAIN                | PACKAGED                               | 157,525    | 215,874    | 243,919    | 325,668    | 380,600    | 53,323             | -24.59%                   | 16.87%                      | 8.22%                    |
|                      | SPAIN - Total                          | 157,525    | 215,874    | 243,919    | 325,668    | 380,600    | 53,323             | -24.59%                   | 16.87%                      | 8.22%                    |
| SWEDEN               | PACKAGED                               | 0          | 0          | 0          | 0          | 249        | 249                | n/a                       | n/a                         | 2.01%                    |
|                      | SWEDEN - Total                         | 0          | 0          | 0          | 0          | 249        | 249                | n/a                       | n/a                         | 2.01%                    |
| SWITZERLAND          | PACKAGED                               | 0          | 0          | 0          | 742        | 185        | 11                 | -95.20%                   | -74.70%                     | 0.00%                    |
|                      | SWITZERLAND -<br>Total                 | 0          | 0          | 0          | 742        | 185        | 11                 | -95.20%                   | -74.70%                     | 0.00%                    |
| THAILAND             | PACKAGED                               | 78,275     | 81,425     | 90,073     | 86,592     | 91,941     | 19,409             | 6.09%                     | 6.18%                       | 58.42%                   |
|                      | THAILAND -<br>Total                    | 78,275     | 81,425     | 90,073     | 86,592     | 91,941     | 19,409             | 6.09%                     | 6.18%                       | 58.42%                   |
| TRINIDAD             | PACKAGED                               | 18,025     | 22,312     | 24,116     | 20,234     | 18,909     | 3,114              | -8.14%                    | -6.53%                      | 11.97%                   |
| AND TOBAGO           | TRINIDAD AND TOBAGO - Total            | 18,025     | 22,312     | 24,116     | 20,234     | 18,909     | 3,114              | -8.14%                    | -6.53%                      | 11.97%                   |
| TURKEY               | PACKAGED                               | 33,631     | 32,958     | 51,879     | 58,729     | 65,076     | 14,808             | -0.74%                    | 10.82%                      | 2.74%                    |
|                      | TURKEY - Total                         | 33,631     | 32,958     | 51,879     | 58,729     | 65,076     | 14,808             | -0.74%                    | 10.82%                      | 2.74%                    |
| UKRAINE              | PACKAGED                               | 7,403      | 2,630      | 0          | 2,560      | 0          | 0                  | -100.00%                  | -100.00%                    | 0.00%                    |
|                      | UKRAINE - Total                        | 7,403      | 2,630      | 0          | 2,560      | 0          | 0                  | -100.00%                  | -100.00%                    | 0.00%                    |
| UNITED               | DRAFT                                  | 57,623     | 61,440     | 69,810     | 109,870    | 144,240    | 36,090             | -6.38%                    | 31.28%                      | 99.62%                   |
| KINGDOM              | PACKAGED                               | 759,914    | 727,408    | 719,516    | 859,085    | 858,331    | 183,847            | -11.53%                   | -0.09%                      | 5.97%                    |
|                      | UNITED<br>KINGDOM -<br>Total           | 817,537    | 788,848    | 789,326    | 968,955    | 1,002,571  | 219,937            | -10.72%                   | 3.47%                       | 19.45%                   |
| UNITED               | DRAFT                                  | 23,438     | 64,122     | 228,665    | 484,467    | 552,261    | 136,655            | 10.72%                    | 13.99%                      | 97.58%                   |
| STATES OF<br>AMERICA | PACKAGED                               | 12,263,246 | 19,104,332 | 13,679,777 | 12,073,765 | 11,114,997 | 2,034,946          | -13.54%                   | -7.94%                      | 9.92%                    |
| 7 II ILINOA          | UNITED STATES<br>OF AMERICA -<br>Total | 12,286,684 | 19,168,454 | 13,908,442 | 12,558,232 | 11,667,258 | 2,171,601          | -12.33%                   | -7.09%                      | 14.07%                   |

|            |                 | 2010       | 2011       | 2012       | 2013       | 2014       | CURRENT<br>QUARTER | % CHG SAME<br>QTR PREV YR | % CHG CURR<br>YR VS PREV YR | LICENSEE %<br>SALES 2014 |
|------------|-----------------|------------|------------|------------|------------|------------|--------------------|---------------------------|-----------------------------|--------------------------|
| VIETNAM    | PACKAGED        | 503        | 593        | 1,791      | 2,522      | 3,604      | 1,270              | 90.98%                    | 43.08%                      | 70.67%                   |
|            | VIETNAM - Total | 503        | 593        | 1,791      | 2,522      | 3,604      | 1,270              | 90.98%                    | 43.08%                      | 70.67%                   |
|            | ,               |            |            |            |            |            |                    |                           |                             |                          |
| IMPORT DRA | AFT - TOTAL     | 3,593,197  | 3,147,740  | 3,476,706  | 3,850,819  | 4,011,327  | 1,028,867          | 4.38%                     | 4.17%                       | 98.95%                   |
| IMPORT PAC | CKAGED - TOTAL  | 45,191,089 | 47,539,123 | 41,080,554 | 39,428,131 | 38,282,934 | 7,333,826          | -6.73%                    | -2.90%                      | 14.09%                   |
| IMPORT BE  | ER - TOTAL      | 48,784,286 | 50,686,863 | 44,557,260 | 43,278,950 | 42,294,261 | 8,362,693          | -5.50%                    | -2.27%                      | 22.13%                   |