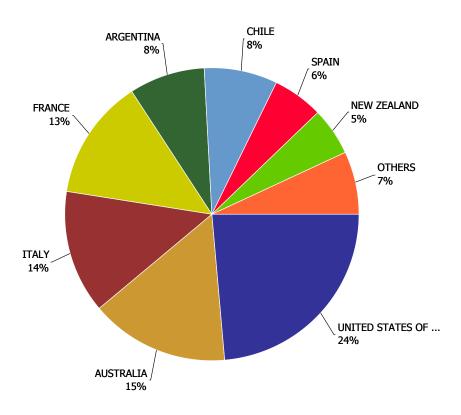

|           |                              | 2010     | 2011     | 2012     | 2013     | 2014     | CURRENT<br>QUARTER | % CHG SAME<br>QTR PREV YR | % CHG CURR<br>YR VS PREV YR | LICENSEE %<br>SALES 2014 |
|-----------|------------------------------|----------|----------|----------|----------|----------|--------------------|---------------------------|-----------------------------|--------------------------|
| ARGENTINA | PACKAGED                     | \$1      | \$6      | \$12     | \$5      | \$8      | \$1                | 107.72%                   | 53.98%                      | 35.61%                   |
|           | ARGENTINA -<br>Total         | \$1      | \$6      | \$12     | \$5      | \$8      | \$1                | 107.72%                   | 53.98%                      | 35.61%                   |
| AUSTRALIA | PACKAGED                     | \$237    | \$184    | \$141    | \$213    | \$108    | \$25               | -45.15%                   | -49.12%                     | 20.07%                   |
|           | AUSTRALIA -<br>Total         | \$237    | \$184    | \$141    | \$213    | \$108    | \$25               | -45.15%                   | -49.12%                     | 20.07%                   |
| AUSTRIA   | DRAFT                        | \$8      | \$46     | \$64     | \$71     | \$95     | \$27               | 34.62%                    | 32.96%                      | 97.91%                   |
|           | PACKAGED                     | \$238    | \$260    | \$281    | \$328    | \$643    | \$140              | 95.17%                    | 96.35%                      | 14.08%                   |
|           | AUSTRIA - Total              | \$245    | \$306    | \$345    | \$399    | \$738    | \$168              | 81.86%                    | 85.02%                      | 24.84%                   |
| BELGIUM   | DRAFT                        | \$5,171  | \$4,388  | \$3,954  | \$3,747  | \$3,959  | \$989              | 8.44%                     | 5.66%                       | 99.29%                   |
|           | PACKAGED                     | \$22,532 | \$19,701 | \$20,083 | \$20,285 | \$19,329 | \$3,786            | -7.48%                    | -4.71%                      | 17.92%                   |
|           | BELGIUM - Total              | \$27,703 | \$24,089 | \$24,037 | \$24,032 | \$23,288 | \$4,775            | -4.57%                    | -3.10%                      | 31.76%                   |
| BRAZIL    | PACKAGED                     | \$2,185  | \$687    | \$2      | \$0      | \$0      | \$0                | 100.00%                   | 100.00%                     | 0.00%                    |
|           | BRAZIL - Total               | \$2,185  | \$687    | \$2      | \$0      | \$0      | \$0                | 100.00%                   | 100.00%                     | 0.00%                    |
| CHILE     | PACKAGED                     | \$6      | \$5      | \$1      | \$0      | \$0      | \$0                | n/a                       | n/a                         | 0.00%                    |
|           | CHILE - Total                | \$6      | \$5      | \$1      | \$0      | \$0      | \$0                | n/a                       | n/a                         | 0.00%                    |
| CHINA     | PACKAGED                     | \$1,609  | \$1,502  | \$1,474  | \$1,407  | \$1,391  | \$319              | -1.78%                    | -1.19%                      | 43.92%                   |
|           | CHINA - Total                | \$1,609  | \$1,502  | \$1,474  | \$1,407  | \$1,391  | \$319              | -1.78%                    | -1.19%                      | 43.92%                   |
| CROATIA   | PACKAGED                     | \$269    | \$277    | \$189    | \$112    | \$0      | \$0                | -100.00%                  | -99.90%                     | 0.00%                    |
|           | CROATIA - Total              | \$269    | \$277    | \$189    | \$112    | \$0      | \$0                | -100.00%                  | -99.90%                     | 0.00%                    |
| CZECH     | DRAFT                        | \$100    | \$155    | \$172    | \$173    | \$123    | \$26               | 1.00%                     | -28.64%                     | 90.88%                   |
| REPUBLIC  | PACKAGED                     | \$3,651  | \$3,549  | \$3,755  | \$3,796  | \$3,957  | \$876              | 11.11%                    | 4.26%                       | 4.35%                    |
|           | CZECH<br>REPUBLIC -<br>Total | \$3,751  | \$3,704  | \$3,927  | \$3,968  | \$4,081  | \$902              | 10.78%                    | 2.83%                       | 6.96%                    |
| DENMARK   | DRAFT                        | \$182    | \$252    | \$346    | \$626    | \$574    | \$137              | 11.36%                    | -8.31%                      | 99.89%                   |
|           | PACKAGED                     | \$5,752  | \$5,808  | \$5,842  | \$6,717  | \$7,246  | \$1,787            | 14.34%                    | 7.89%                       | 0.89%                    |
|           | DENMARK -<br>Total           | \$5,935  | \$6,060  | \$6,188  | \$7,342  | \$7,820  | \$1,924            | 14.12%                    | 6.51%                       | 8.15%                    |
| ESTONIA   | PACKAGED                     | \$0      | \$2      | \$0      | \$0      | \$0      | \$0                | n/a                       | n/a                         | 0.00%                    |

|           |                      | 2010       | 2011       | 2012       | 2013       | 2014     | CURRENT<br>QUARTER | % CHG SAME<br>QTR PREV YR | % CHG CURR<br>YR VS PREV YR | LICENSEE %<br>SALES 2014 |
|-----------|----------------------|------------|------------|------------|------------|----------|--------------------|---------------------------|-----------------------------|--------------------------|
| ESTONIA   | ESTONIA - Total      | \$0        | \$2        | \$0        | \$0        | \$0      | \$0                | n/a                       | n/a                         | 0.00%                    |
| ETHIOPIA  | PACKAGED             | \$0        | \$0        | \$0        | \$0        | \$6      | \$0                | n/a                       | n/a                         | 0.00%                    |
|           | ETHIOPIA -<br>Total  | \$0        | \$0        | \$0        | \$0        | \$6      | \$0                | n/a                       | n/a                         | 0.00%                    |
| FIJI      | PACKAGED             | \$0        | \$0        | \$0        | \$0        | \$37     | \$30               | n/a                       | n/a                         | 0.16%                    |
|           | FIJI - Total         | \$0        | \$0        | \$0        | <b>\$0</b> | \$37     | \$30               | n/a                       | n/a                         | 0.16%                    |
| FRANCE    | DRAFT                | \$276      | \$467      | \$1,136    | \$1,363    | \$1,595  | \$352              | 11.22%                    | 17.07%                      | 99.74%                   |
|           | PACKAGED             | \$1,128    | \$1,115    | \$2,137    | \$2,756    | \$3,770  | \$790              | 32.77%                    | 36.79%                      | 11.59%                   |
|           | FRANCE - Total       | \$1,404    | \$1,582    | \$3,274    | \$4,119    | \$5,365  | \$1,142            | 25.30%                    | 30.26%                      | 37.80%                   |
| GERMANY   | DRAFT                | \$1,063    | \$629      | \$599      | \$655      | \$802    | \$167              | 21.46%                    | 22.49%                      | 94.67%                   |
|           | PACKAGED             | \$14,792   | \$14,252   | \$14,282   | \$12,885   | \$13,005 | \$2,764            | -0.09%                    | 0.94%                       | 4.06%                    |
|           | GERMANY -<br>Total   | \$15,855   | \$14,881   | \$14,881   | \$13,540   | \$13,807 | \$2,930            | 0.93%                     | 1.98%                       | 9.32%                    |
| GREECE    | PACKAGED             | \$61       | \$50       | \$72       | \$76       | \$89     | \$22               | 40.44%                    | 15.90%                      | 87.53%                   |
|           | GREECE - Total       | \$61       | \$50       | \$72       | \$76       | \$89     | \$22               | 40.44%                    | 15.90%                      | 87.53%                   |
| GREENLAND | PACKAGED             | \$0        | \$0        | \$0        | \$3        | \$0      | \$0                | -100.00%                  | -100.00%                    | 0.00%                    |
|           | GREENLAND -<br>Total | \$0        | \$0        | \$0        | \$3        | \$0      | \$0                | -100.00%                  | -100.00%                    | 0.00%                    |
| ICELAND   | PACKAGED             | \$0        | \$0        | \$0        | \$0        | \$49     | \$28               | n/a                       | n/a                         | 1.07%                    |
|           | ICELAND - Total      | <b>\$0</b> | <b>\$0</b> | <b>\$0</b> | <b>\$0</b> | \$49     | \$28               | n/a                       | n/a                         | 1.07%                    |
| INDIA     | PACKAGED             | \$333      | \$319      | \$91       | \$27       | \$26     | \$13               | 122.67%                   | -2.15%                      | 79.18%                   |
|           | INDIA - Total        | \$333      | \$319      | \$91       | \$27       | \$26     | \$13               | 122.67%                   | -2.15%                      | 79.18%                   |
| IRELAND   | DRAFT                | \$5,998    | \$5,496    | \$5,803    | \$5,760    | \$5,500  | \$1,650            | -3.18%                    | -4.51%                      | 99.71%                   |
|           | PACKAGED             | \$6,955    | \$6,699    | \$7,180    | \$7,975    | \$8,105  | \$2,341            | -3.50%                    | 1.63%                       | 12.29%                   |
|           | IRELAND - Total      | \$12,952   | \$12,195   | \$12,983   | \$13,735   | \$13,605 | \$3,991            | -3.37%                    | -0.94%                      | 47.63%                   |
| ISRAEL    | PACKAGED             | \$0        | \$0        | \$0        | \$0        | \$1      | \$0                | n/a                       | n/a                         | 0.00%                    |
|           | ISRAEL - Total       | \$0        | \$0        | \$0        | \$0        | \$1      | \$0                | n/a                       | n/a                         | 0.00%                    |
| ITALY     | DRAFT                | \$0        | \$0        | \$113      | \$323      | \$415    | \$89               | 0.74%                     | 28.38%                      | 99.93%                   |
|           | PACKAGED             | \$998      | \$1,207    | \$1,606    | \$1,752    | \$1,714  | \$346              | -1.70%                    | -2.18%                      | 26.15%                   |

|             | _                        | 2010     | 2011     | 2012     | 2013     | 2014     | CURRENT<br>QUARTER | % CHG SAME<br>QTR PREV YR | % CHG CURR<br>YR VS PREV YR | LICENSEE %<br>SALES 2014 |
|-------------|--------------------------|----------|----------|----------|----------|----------|--------------------|---------------------------|-----------------------------|--------------------------|
| ITALY       | ITALY - Total            | \$998    | \$1,207  | \$1,719  | \$2,076  | \$2,129  | \$435              | -1.21%                    | 2.58%                       | 40.54%                   |
| JAMAICA     | PACKAGED                 | \$1,197  | \$1,179  | \$1,247  | \$1,253  | \$1,185  | \$241              | -6.48%                    | -5.41%                      | 20.86%                   |
|             | JAMAICA - Total          | \$1,197  | \$1,179  | \$1,247  | \$1,253  | \$1,185  | \$241              | -6.48%                    | -5.41%                      | 20.86%                   |
| JAPAN       | DRAFT                    | \$4      | \$156    | \$337    | \$420    | \$427    | \$102              | 5.16%                     | 1.61%                       | 98.24%                   |
|             | PACKAGED                 | \$2,749  | \$2,702  | \$2,565  | \$2,466  | \$2,435  | \$568              | 1.29%                     | -1.25%                      | 65.96%                   |
|             | JAPAN - Total            | \$2,753  | \$2,858  | \$2,902  | \$2,886  | \$2,862  | \$670              | 1.86%                     | -0.83%                      | 70.77%                   |
| KENYA       | PACKAGED                 | \$56     | \$67     | \$53     | \$71     | \$62     | \$6                | -64.15%                   | -13.11%                     | 40.19%                   |
|             | KENYA - Total            | \$56     | \$67     | \$53     | \$71     | \$62     | \$6                | -64.15%                   | -13.11%                     | 40.19%                   |
| KOREA -     | PACKAGED                 | \$51     | \$52     | \$118    | \$145    | \$145    | \$29               | -24.29%                   | -0.27%                      | 58.47%                   |
| SOUTH       | KOREA - SOUTH<br>- Total | \$51     | \$52     | \$118    | \$145    | \$145    | \$29               | -24.29%                   | -0.27%                      | 58.47%                   |
| LAOS        | PACKAGED                 | \$0      | \$1      | \$4      | \$3      | \$2      | \$0                | -8.06%                    | -22.59%                     | 82.92%                   |
|             | LAOS - Total             | \$0      | \$1      | \$4      | \$3      | \$2      | \$0                | -8.06%                    | -22.59%                     | 82.92%                   |
| LATVIA      | PACKAGED                 | \$1      | \$0      | \$0      | \$0      | \$0      | \$0                | n/a                       | n/a                         | 0.00%                    |
|             | LATVIA - Total           | \$1      | \$0      | \$0      | \$0      | \$0      | \$0                | n/a                       | n/a                         | 0.00%                    |
| LEBANON     | PACKAGED                 | \$0      | \$0      | \$2      | \$7      | \$8      | \$2                | -4.98%                    | 11.52%                      | 96.20%                   |
|             | LEBANON - Total          | \$0      | \$0      | \$2      | \$7      | \$8      | \$2                | -4.98%                    | 11.52%                      | 96.20%                   |
| LITHUANIA   | PACKAGED                 | \$0      | \$0      | \$0      | \$0      | \$0      | \$0                | n/a                       | n/a                         | 0.00%                    |
|             | LITHUANIA -<br>Total     | \$0      | \$0      | \$0      | \$0      | \$0      | \$0                | n/a                       | n/a                         | 0.00%                    |
| MEXICO      | PACKAGED                 | \$57,773 | \$48,771 | \$45,542 | \$44,726 | \$43,055 | \$6,496            | -12.67%                   | -3.74%                      | 22.01%                   |
|             | MEXICO - Total           | \$57,773 | \$48,771 | \$45,542 | \$44,726 | \$43,055 | \$6,496            | -12.67%                   | -3.74%                      | 22.01%                   |
| MONTENEGRO  | PACKAGED                 | \$7      | \$11     | \$4      | \$2      | \$6      | \$1                | 116.26%                   | 285.33%                     | 3.08%                    |
|             | MONTENEGRO -<br>Total    | \$7      | \$11     | \$4      | \$2      | \$6      | \$1                | 116.26%                   | 285.33%                     | 3.08%                    |
| NETHERLANDS | DRAFT                    | \$2,595  | \$2,170  | \$2,330  | \$2,243  | \$2,067  | \$490              | -1.53%                    | -7.82%                      | 99.35%                   |
|             | PACKAGED                 | \$32,633 | \$28,677 | \$28,483 | \$27,385 | \$25,469 | \$4,997            | -8.49%                    | -7.00%                      | 16.31%                   |
|             | NETHERLANDS -<br>Total   | \$35,228 | \$30,847 | \$30,812 | \$29,628 | \$27,537 | \$5,487            | -7.91%                    | -7.06%                      | 22.54%                   |

|                 |                               | 2010  | 2011  | 2012  | 2013  | 2014  | CURRENT<br>QUARTER | % CHG SAME<br>QTR PREV YR | % CHG CURR<br>YR VS PREV YR | LICENSEE %<br>SALES 2014 |
|-----------------|-------------------------------|-------|-------|-------|-------|-------|--------------------|---------------------------|-----------------------------|--------------------------|
| NEW ZEALAND     | DRAFT                         | \$0   | \$0   | \$0   | \$0   | \$14  | \$3                | 974.01%                   | 4,581.58%                   | 100.00%                  |
|                 | PACKAGED                      | \$408 | \$375 | \$416 | \$501 | \$502 | \$103              | -26.95%                   | 0.17%                       | 4.01%                    |
|                 | NEW ZEALAND -<br>Total        | \$408 | \$375 | \$416 | \$501 | \$516 | \$106              | -24.80%                   | 2.95%                       | 6.66%                    |
| NORWAY          | PACKAGED                      | \$0   | \$13  | \$19  | \$10  | \$24  | \$2                | -68.44%                   | 137.37%                     | 0.60%                    |
|                 | NORWAY - Total                | \$0   | \$13  | \$19  | \$10  | \$24  | \$2                | -68.44%                   | 137.37%                     | 0.60%                    |
| PHILIPPINES     | PACKAGED                      | \$195 | \$309 | \$364 | \$359 | \$359 | \$77               | 2.84%                     | 0.03%                       | 5.89%                    |
|                 | PHILIPPINES -<br>Total        | \$195 | \$309 | \$364 | \$359 | \$359 | \$77               | 2.84%                     | 0.03%                       | 5.89%                    |
| POLAND          | PACKAGED                      | \$474 | \$544 | \$534 | \$533 | \$543 | \$108              | -0.86%                    | 1.79%                       | 4.72%                    |
|                 | POLAND - Total                | \$474 | \$544 | \$534 | \$533 | \$543 | \$108              | -0.86%                    | 1.79%                       | 4.72%                    |
| PORTUGAL        | PACKAGED                      | \$0   | \$0   | \$64  | \$95  | \$94  | \$18               | 2.19%                     | -0.81%                      | 17.27%                   |
|                 | PORTUGAL -<br>Total           | \$0   | \$0   | \$64  | \$95  | \$94  | \$18               | 2.19%                     | -0.81%                      | 17.27%                   |
| RUSSIA          | PACKAGED                      | \$191 | \$131 | \$179 | \$280 | \$308 | \$83               | 7.43%                     | 10.07%                      | 3.19%                    |
| (USSR)          | RUSSIA (USSR)<br>- Total      | \$191 | \$131 | \$179 | \$280 | \$308 | \$83               | 7.43%                     | 10.07%                      | 3.19%                    |
| SERBIA          | PACKAGED                      | \$0   | \$3   | \$8   | \$11  | \$16  | \$4                | -3.23%                    | 48.07%                      | 0.48%                    |
|                 | SERBIA - Total                | \$0   | \$3   | \$8   | \$11  | \$16  | \$4                | -3.23%                    | 48.07%                      | 0.48%                    |
| SINGAPORE       | PACKAGED                      | \$285 | \$285 | \$304 | \$318 | \$364 | \$79               | 12.51%                    | 14.44%                      | 36.87%                   |
|                 | SINGAPORE -<br>Total          | \$285 | \$285 | \$304 | \$318 | \$364 | \$79               | 12.51%                    | 14.44%                      | 36.87%                   |
| SLOVAK          | PACKAGED                      | \$20  | \$19  | \$11  | \$12  | \$14  | \$2                | -36.35%                   | 15.69%                      | 0.00%                    |
| REPUBLIC        | SLOVAK<br>REPUBLIC -<br>Total | \$20  | \$19  | \$11  | \$12  | \$14  | \$2                | -36.35%                   | 15.69%                      | 0.00%                    |
| SLOVENIA        | PACKAGED                      | \$34  | \$6   | \$2   | \$0   | \$0   | \$0                | n/a                       | n/a                         | 0.00%                    |
|                 | SLOVENIA -<br>Total           | \$34  | \$6   | \$2   | \$0   | \$0   | \$0                | n/a                       | n/a                         | 0.00%                    |
| SOUTH<br>AFRICA | PACKAGED                      | \$123 | \$121 | \$138 | \$100 | \$105 | \$23               | 2.02%                     | 5.32%                       | 4.60%                    |

|                      |                                        | 2010     | 2011     | 2012       | 2013       | 2014     | CURRENT<br>QUARTER | % CHG SAME<br>QTR PREV YR | % CHG CURR<br>YR VS PREV YR | LICENSEE %<br>SALES 2014 |
|----------------------|----------------------------------------|----------|----------|------------|------------|----------|--------------------|---------------------------|-----------------------------|--------------------------|
| SOUTH<br>AFRICA      | SOUTH AFRICA -<br>Total                | \$123    | \$121    | \$138      | \$100      | \$105    | \$23               | 2.02%                     | 5.32%                       | 4.60%                    |
| SPAIN                | PACKAGED                               | \$617    | \$934    | \$1,077    | \$1,473    | \$1,736  | \$268              | -21.06%                   | 17.91%                      | 10.34%                   |
|                      | SPAIN - Total                          | \$617    | \$934    | \$1,077    | \$1,473    | \$1,736  | \$268              | -21.06%                   | 17.91%                      | 10.34%                   |
| SWEDEN               | PACKAGED                               | \$0      | \$0      | \$0        | \$0        | \$5      | \$5                | n/a                       | n/a                         | 2.29%                    |
|                      | SWEDEN - Total                         | \$0      | \$0      | <b>\$0</b> | <b>\$0</b> | \$5      | \$5                | n/a                       | n/a                         | 2.29%                    |
| SWITZERLAND          | PACKAGED                               | \$0      | \$0      | \$0        | \$10       | \$2      | \$0                | -94.58%                   | -77.00%                     | 0.00%                    |
|                      | SWITZERLAND -<br>Total                 | \$0      | \$0      | \$0        | \$10       | \$2      | \$0                | -94.58%                   | -77.00%                     | 0.00%                    |
| THAILAND             | PACKAGED                               | \$416    | \$423    | \$472      | \$457      | \$476    | \$105              | 7.27%                     | 4.26%                       | 58.61%                   |
|                      | THAILAND -<br>Total                    | \$416    | \$423    | \$472      | \$457      | \$476    | \$105              | 7.27%                     | 4.26%                       | 58.61%                   |
| TRINIDAD             | PACKAGED                               | \$91     | \$118    | \$126      | \$109      | \$100    | \$16               | -10.91%                   | -9.02%                      | 11.97%                   |
| AND TOBAGO           | TRINIDAD AND TOBAGO - Total            | \$91     | \$118    | \$126      | \$109      | \$100    | \$16               | -10.91%                   | -9.02%                      | 11.97%                   |
| TURKEY               | PACKAGED                               | \$160    | \$160    | \$253      | \$283      | \$285    | \$66               | -5.90%                    | 0.38%                       | 2.96%                    |
|                      | TURKEY - Total                         | \$160    | \$160    | \$253      | \$283      | \$285    | \$66               | -5.90%                    | 0.38%                       | 2.96%                    |
| UKRAINE              | PACKAGED                               | \$34     | \$12     | \$0        | \$12       | \$0      | \$0                | -100.00%                  | -100.00%                    | 0.00%                    |
|                      | UKRAINE - Total                        | \$34     | \$12     | <b>\$0</b> | \$12       | \$0      | \$0                | -100.00%                  | -100.00%                    | 0.00%                    |
| UNITED               | DRAFT                                  | \$241    | \$268    | \$319      | \$517      | \$672    | \$169              | -7.82%                    | 30.01%                      | 99.62%                   |
| KINGDOM              | PACKAGED                               | \$4,599  | \$4,428  | \$4,544    | \$5,267    | \$5,195  | \$1,090            | -13.98%                   | -1.38%                      | 6.28%                    |
|                      | UNITED<br>KINGDOM -<br>Total           | \$4,840  | \$4,695  | \$4,864    | \$5,784    | \$5,866  | \$1,259            | -13.20%                   | 1.42%                       | 16.97%                   |
| UNITED               | DRAFT                                  | \$115    | \$317    | \$943      | \$2,002    | \$2,438  | \$612              | 16.02%                    | 21.81%                      | 98.01%                   |
| STATES OF<br>AMERICA | PACKAGED                               | \$54,028 | \$78,495 | \$60,458   | \$55,585   | \$52,860 | \$10,073           | -6.97%                    | -4.90%                      | 10.17%                   |
| 7 I Eldot            | UNITED STATES<br>OF AMERICA -<br>Total | \$54,143 | \$78,812 | \$61,401   | \$57,587   | \$55,299 | \$10,685           | -5.91%                    | -3.97%                      | 14.05%                   |
| VIETNAM              | PACKAGED                               | \$2      | \$3      | \$9        | \$12       | \$17     | \$6                | 85.21%                    | 39.07%                      | 70.73%                   |
|                      | VIETNAM - Total                        | \$2      | \$3      | <b>\$9</b> | \$12       | \$17     | \$6                | 85.21%                    | 39.07%                      | 70.73%                   |

| IMPORT BEER - TOTAL     | \$232,643 | \$237,802 | \$220,261 | \$217,720 | \$213,538 | \$42,549           | -4.62%                    | -1.92%                      | 22.23%                   |
|-------------------------|-----------|-----------|-----------|-----------|-----------|--------------------|---------------------------|-----------------------------|--------------------------|
| IMPORT PACKAGED - TOTAL | \$216,890 | \$223,459 | \$204,144 | \$199,822 | \$194,857 | \$37,737           | -5.60%                    | -2.48%                      | 14.86%                   |
| IMPORT DRAFT - TOTAL    | \$15,753  | \$14,344  | \$16,117  | \$17,898  | \$18,681  | \$4,812            | 3.89%                     | 4.37%                       | 99.05%                   |
|                         |           |           |           |           |           |                    |                           |                             |                          |
|                         | 2010      | 2011      | 2012      | 2013      | 2014      | CURRENT<br>QUARTER | % CHG SAME<br>QTR PREV YR | % CHG CURR<br>YR VS PREV YR | LICENSEE %<br>SALES 2014 |