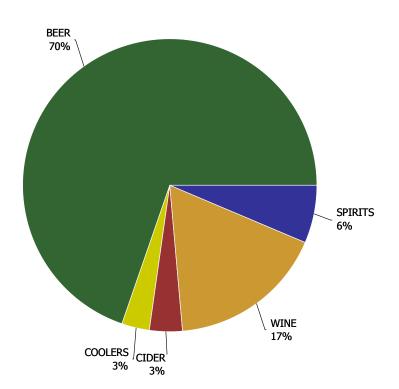

### **Total Market Share**

**Total Market Share** 

Current Quarter by Volume (Litres)