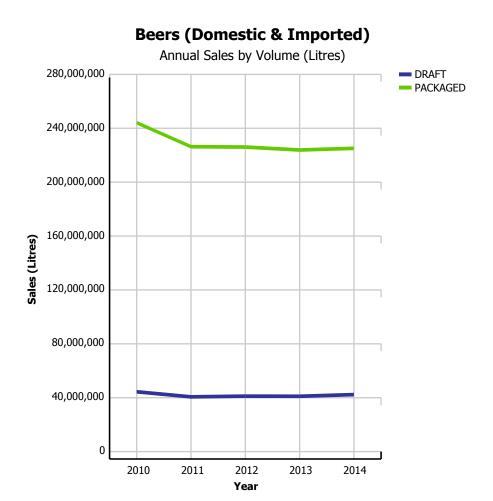

| -3.31%                    | -2.25%                      | 20.55%                   |
|             | IMPORT             | \$232,643   | \$237,802   | \$220,261   | \$217,720   | \$213,538   | \$42,549           | -4.62%                    | -1.92%                      | 22.23%                   |
| BEER        | DOMESTIC           | \$944,995   | \$877,123   | \$907,881   | \$906,116   | \$885,032   | \$185,945          | -3.00%                    | -2.33%                      | 20.14%                   |
|             |                    | 2010        | 2011        | 2012        | 2013        | 2014        | CURRENT<br>QUARTER | % CHG SAME<br>QTR PREV YR | % CHG CURR<br>YR VS PREV YR | LICENSEE %<br>SALES 2014 |

### **Beer Market - Packaged vs Draft (Domestic & Imported)**





## **Beer Market - Domestic vs Import (Packaged)**





## **Beer Market - Import Beer**



|                                            |          | 2010        | 2011        | 2012        | 2013        | 2014        | CURRENT<br>QUARTER | % CHG SAME<br>QTR PREV YR | % CHG CURR<br>YR VS PREV YR | LICENSEE %<br>SALES 2014 |
|--------------------------------------------|----------|-------------|-------------|-------------|-------------|-------------|--------------------|---------------------------|-----------------------------|--------------------------|
| Breweries with Annual                      | DRAFT    | 34,413,921  | 30,493,012  | 29,242,293  | 27,100,653  | 26,193,876  | 6,285,873          | -4.09%                    | -3.35%                      | 98.44%                   |
|