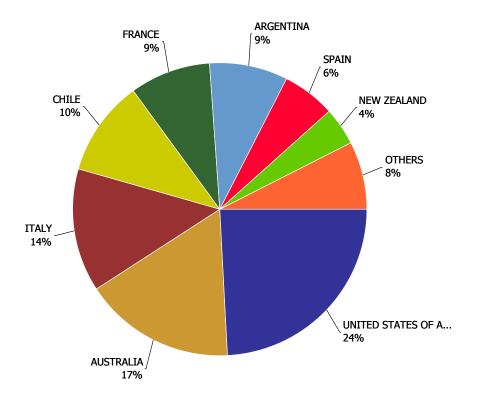

|           |                              | 2010      | 2011      | 2012      | 2013      | 2014      | CURRENT<br>QUARTER | % CHG SAME<br>QTR PREV YR | % CHG CURR<br>YR VS PREV YR | LICENSEE %<br>SALES 2014 |
|-----------|------------------------------|-----------|-----------|-----------|-----------|-----------|--------------------|---------------------------|-----------------------------|--------------------------|
| ARGENTINA | PACKAGED                     | 151       | 1,196     | 2,254     | 858       | 1,340     | 235                | 111.71%                   | 56.23%                      | 35.60%                   |
|           | ARGENTINA -<br>Total         | 151       | 1,196     | 2,254     | 858       | 1,340     | 235                | 111.71%                   | 56.23%                      | 35.60%                   |
| AUSTRALIA | PACKAGED                     | 43,947    | 33,539    | 26,647    | 32,346    | 20,203    | 4,881              | -38.93%                   | -37.53%                     | 19.11%                   |
|           | AUSTRALIA -<br>Total         | 43,947    | 33,539    | 26,647    | 32,346    | 20,203    | 4,881              | -38.93%                   | -37.53%                     | 19.11%                   |
| AUSTRIA   | DRAFT                        | 1,500     | 8,775     | 12,125    | 13,450    | 19,250    | 5,575              | 45.75%                    | 43.12%                      | 97.92%                   |
|           | PACKAGED                     | 55,058    | 59,093    | 62,808    | 71,802    | 134,325   | 29,274             | 89.43%                    | 87.06%                      | 14.99%                   |
|           | AUSTRIA - Total              | 56,558    | 67,868    | 74,933    | 85,252    | 153,575   | 34,849             | 80.76%                    | 80.13%                      | 25.39%                   |
| BELGIUM   | DRAFT                        | 1,170,990 | 939,000   | 811,945   | 758,540   | 806,000   | 200,315            | 10.31%                    | 6.26%                       | 99.26%                   |
|           | PACKAGED                     | 4,069,176 | 3,373,892 | 3,449,988 | 3,466,554 | 3,262,727 | 633,111            | -7.30%                    | -5.88%                      | 17.48%                   |
|           | BELGIUM - Total              | 5,240,166 | 4,312,892 | 4,261,933 | 4,225,094 | 4,068,727 | 833,426            | -3.60%                    | -3.70%                      | 33.68%                   |
| BRAZIL    | PACKAGED                     | 437,666   | 136,831   | 289       | -17       | 0         | 0                  | 100.00%                   | 100.00%                     | 0.00%                    |
|           | BRAZIL - Total               | 437,666   | 136,831   | 289       | -17       | 0         | 0                  | 100.00%                   | 100.00%                     | 0.00%                    |
| CHILE     | PACKAGED                     | 785       | 685       | 338       | 0         | 0         | 0                  | n/a                       | n/a                         | 0.00%                    |
|           | CHILE - Total                | 785       | 685       | 338       | 0         | 0         | 0                  | n/a                       | n/a                         | 0.00%                    |
| CHINA     | PACKAGED                     | 351,115   | 322,525   | 307,556   | 292,095   | 292,397   | 67,058             | 0.76%                     | 0.10%                       | 43.07%                   |
|           | CHINA - Total                | 351,115   | 322,525   | 307,556   | 292,095   | 292,397   | 67,058             | 0.76%                     | 0.10%                       | 43.07%                   |
| CROATIA   | PACKAGED                     | 71,835    | 66,322    | 42,337    | 25,038    | 25        | 0                  | -100.00%                  | -99.90%                     | 0.00%                    |
|           | CROATIA - Total              | 71,835    | 66,322    | 42,337    | 25,038    | 25        | 0                  | -100.00%                  | -99.90%                     | 0.00%                    |
| CZECH     | DRAFT                        | 24,817    | 37,563    | 41,577    | 41,665    | 30,530    | 6,564              | 3.71%                     | -26.73%                     | 90.88%                   |
| REPUBLIC  | PACKAGED                     | 763,615   | 759,731   | 811,587   | 818,303   | 879,125   | 191,975            | 15.18%                    | 7.43%                       | 4.25%                    |
|           | CZECH<br>REPUBLIC -<br>Total | 788,432   | 797,294   | 853,164   | 859,968   | 909,655   | 198,539            | 14.76%                    | 5.78%                       | 7.16%                    |
| DENMARK   | DRAFT                        | 43,000    | 58,400    | 79,400    | 143,700   | 133,200   | 31,450             | 11.52%                    | -7.31%                      | 99.89%                   |
|           | PACKAGED                     | 1,393,955 | 1,361,975 | 1,352,414 | 1,592,403 | 1,781,631 | 435,520            | 16.15%                    | 11.88%                      | 0.76%                    |
|           | DENMARK -<br>Total           | 1,436,955 | 1,420,375 | 1,431,814 | 1,736,103 | 1,914,831 | 466,970            | 15.83%                    | 10.29%                      | 7.66%                    |

|           | ,                    | 2010      | 2011      | 2012      | 2013      | 2014      | CURRENT<br>QUARTER | % CHG SAME<br>QTR PREV YR | % CHG CURR<br>YR VS PREV YR | LICENSEE %<br>SALES 2014 |
|-----------|----------------------|-----------|-----------|-----------|-----------|-----------|--------------------|---------------------------|-----------------------------|--------------------------|
| ESTONIA   | PACKAGED             | 84        | 432       | 0         | 0         | 0         | 0                  | n/a                       | n/a                         | 0.00%                    |
|           | ESTONIA - Total      | 84        | 432       | 0         | 0         | 0         | 0                  | n/a                       | n/a                         | 0.00%                    |
| ETHIOPIA  | PACKAGED             | 0         | 0         | 0         | 0         | 792       | 0                  | n/a                       | n/a                         | 0.00%                    |
|           | ETHIOPIA -<br>Total  | 0         | 0         | 0         | 0         | 792       | 0                  | n/a                       | n/a                         | 0.00%                    |
| FIJI      | PACKAGED             | 0         | 0         | 0         | 0         | 5,750     | 4,715              | n/a                       | n/a                         | 0.16%                    |
|           | FIJI - Total         | 0         | 0         | 0         | 0         | 5,750     | 4,715              | n/a                       | n/a                         | 0.16%                    |
| FRANCE    | DRAFT                | 68,690    | 102,750   | 241,740   | 282,700   | 334,800   | 73,140             | 11.56%                    | 18.43%                      | 99.74%                   |
|           | PACKAGED             | 208,014   | 194,492   | 367,241   | 460,993   | 656,843   | 138,512            | 41.77%                    | 42.49%                      | 11.10%                   |
|           | FRANCE - Total       | 276,704   | 297,242   | 608,981   | 743,693   | 991,643   | 211,652            | 29.64%                    | 33.34%                      | 41.03%                   |
| GERMANY   | DRAFT                | 241,650   | 142,910   | 133,330   | 143,890   | 174,690   | 35,670             | 21.99%                    | 21.41%                      | 94.46%                   |
|           | PACKAGED             | 3,453,007 | 3,245,742 | 3,301,844 | 2,847,472 | 2,978,058 | 640,173            | 2.84%                     | 4.59%                       | 3.43%                    |
|           | GERMANY -<br>Total   | 3,694,657 | 3,388,652 | 3,435,174 | 2,991,362 | 3,152,748 | 675,843            | 3.70%                     | 5.40%                       | 8.47%                    |
| GREECE    | PACKAGED             | 10,057    | 8,064     | 11,599    | 12,152    | 14,291    | 3,509              | 39.25%                    | 17.58%                      | 87.52%                   |
|           | GREECE - Total       | 10,057    | 8,064     | 11,599    | 12,152    | 14,291    | 3,509              | 39.25%                    | 17.58%                      | 87.52%                   |
| GREENLAND | PACKAGED             | 0         | 0         | 0         | 241       | 0         | 0                  | -100.00%                  | -100.00%                    | 0.00%                    |
|           | GREENLAND -<br>Total | 0         | 0         | 0         | 241       | 0         | 0                  | -100.00%                  | -100.00%                    | 0.00%                    |
| ICELAND   | PACKAGED             | 0         | 0         | 0         | 0         | 10,931    | 6,211              | n/a                       | n/a                         | 1.07%                    |
|           | ICELAND - Total      | 0         | 0         | 0         | 0         | 10,931    | 6,211              | n/a                       | n/a                         | 1.07%                    |
| INDIA     | PACKAGED             | 51,692    | 48,171    | 13,746    | 4,716     | 5,338     | 2,749              | 160.82%                   | 13.09%                      | 74.62%                   |
|           | INDIA - Total        | 51,692    | 48,171    | 13,746    | 4,716     | 5,338     | 2,749              | 160.82%                   | 13.09%                      | 74.62%                   |
| IRELAND   | DRAFT                | 1,360,300 | 1,221,050 | 1,269,550 | 1,249,600 | 1,200,400 | 359,300            | -2.31%                    | -3.94%                      | 99.68%                   |
|           | PACKAGED             | 1,269,814 | 1,188,028 | 1,273,710 | 1,446,456 | 1,457,796 | 421,913            | -3.77%                    | 0.78%                       | 12.02%                   |
|           | IRELAND - Total      | 2,630,114 | 2,409,078 | 2,543,260 | 2,696,056 | 2,658,196 | 781,213            | -3.10%                    | -1.40%                      | 51.60%                   |
| ISRAEL    | PACKAGED             | 0         | 0         | 0         | 0         | 87        | 40                 | n/a                       | n/a                         | 0.00%                    |
|           | ISRAEL - Total       | 0         | 0         | 0         | 0         | 87        | 40                 | n/a                       | n/a                         | 0.00%                    |
| ITALY     | DRAFT                | 0         | 0         | 22,410    | 63,930    | 84,270    | 18,060             | 3.44%                     | 31.82%                      | 99.93%                   |

|             |                          | 2010       | 2011      | 2012      | 2013      | 2014      | CURRENT<br>QUARTER | % CHG SAME<br>QTR PREV YR | % CHG CURR<br>YR VS PREV YR | LICENSEE %<br>SALES 2014 |
|-------------|--------------------------|------------|-----------|-----------|-----------|-----------|--------------------|---------------------------|-----------------------------|--------------------------|
| ITALY       | PACKAGED                 | 173,939    | 208,621   | 273,248   | 285,749   | 288,981   | 58,186             | 1.92%                     | 1.13%                       | 24.96%                   |
|             | ITALY - Total            | 173,939    | 208,621   | 295,658   | 349,679   | 373,251   | 76,246             | 2.27%                     | 6.74%                       | 41.89%                   |
| JAMAICA     | PACKAGED                 | 230,710    | 222,894   | 233,941   | 234,397   | 221,695   | 44,636             | -6.03%                    | -5.42%                      | 20.76%                   |
|             | JAMAICA - Total          | 230,710    | 222,894   | 233,941   | 234,397   | 221,695   | 44,636             | -6.03%                    | -5.42%                      | 20.76%                   |
| JAPAN       | DRAFT                    | 779        | 29,640    | 63,764    | 79,477    | 82,916    | 19,798             | 7.98%                     | 4.33%                       | 98.24%                   |
|             | PACKAGED                 | 528,646    | 502,224   | 471,900   | 450,993   | 450,677   | 104,749            | 2.51%                     | -0.07%                      | 65.31%                   |
|             | JAPAN - Total            | 529,425    | 531,864   | 535,664   | 530,470   | 533,593   | 124,547            | 3.34%                     | 0.59%                       | 70.43%                   |
| KENYA       | PACKAGED                 | 8,785      | 10,272    | 8,161     | 10,883    | 9,626     | 875                | -63.62%                   | -11.50%                     | 40.16%                   |
|             | KENYA - Total            | 8,785      | 10,272    | 8,161     | 10,883    | 9,626     | 875                | -63.62%                   | -11.50%                     | 40.16%                   |
| KOREA -     | PACKAGED                 | 10,898     | 10,978    | 23,796    | 29,373    | 29,577    | 5,915              | -23.53%                   | 0.69%                       | 58.42%                   |
| SOUTH       | KOREA - SOUTH<br>- Total | 10,898     | 10,978    | 23,796    | 29,373    | 29,577    | 5,915              | -23.53%                   | 0.69%                       | 58.42%                   |
| LAOS        | PACKAGED                 | 0          | 103       | 672       | 414       | 325       | 56                 | -6.67%                    | -21.53%                     | 82.77%                   |
|             | LAOS - Total             | 0          | 103       | 672       | 414       | 325       | 56                 | -6.67%                    | -21.53%                     | 82.77%                   |
| LATVIA      | PACKAGED                 | 180        | 0         | 0         | 0         | 0         | 0                  | n/a                       | n/a                         | 0.00%                    |
|             | LATVIA - Total           | 180        | 0         | 0         | 0         | 0         | 0                  | n/a                       | n/a                         | 0.00%                    |
| LEBANON     | PACKAGED                 | 0          | 0         | 292       | 1,101     | 1,251     | 269                | -2.89%                    | 13.82%                      | 96.16%                   |
|             | LEBANON -<br>Total       | 0          | 0         | 292       | 1,101     | 1,251     | 269                | -2.89%                    | 13.82%                      | 96.16%                   |
| LITHUANIA   | PACKAGED                 | 60         | 0         | 30        | 0         | 0         | 0                  | n/a                       | n/a                         | 0.00%                    |
|             | LITHUANIA -<br>Total     | 60         | 0         | 30        | 0         | 0         | 0                  | n/a                       | n/a                         | 0.00%                    |
| MEXICO      | PACKAGED                 | 12,032,549 | 9,747,605 | 8,474,149 | 8,349,283 | 8,023,116 | 1,189,616          | -13.84%                   | -3.91%                      | 22.54%                   |
|             | MEXICO - Total           | 12,032,549 | 9,747,605 | 8,474,149 | 8,349,283 | 8,023,116 | 1,189,616          | -13.84%                   | -3.91%                      | 22.54%                   |
| MONTENEGRO  | PACKAGED                 | 1,563      | 2,134     | 1,205     | 358       | 1,456     | 322                | 123.61%                   | 305.00%                     | 2.75%                    |
|             | MONTENEGRO -<br>Total    | 1,563      | 2,134     | 1,205     | 358       | 1,456     | 322                | 123.61%                   | 305.00%                     | 2.75%                    |
| NETHERLANDS | DRAFT                    | 600,410    | 482,090   | 502,390   | 479,470   | 445,660   | 105,530            | 0.15%                     | -7.05%                      | 99.30%                   |
|             | PACKAGED                 | 6,330,361  | 5,465,613 | 5,339,671 | 5,122,979 | 4,749,013 | 936,456            | -7.96%                    | -7.30%                      | 15.13%                   |

|             |                               | 2010      | 2011      | 2012      | 2013      | 2014      | CURRENT<br>QUARTER | % CHG SAME<br>QTR PREV YR | % CHG CURR<br>YR VS PREV YR | LICENSEE %<br>SALES 2014 |
|-------------|-------------------------------|-----------|-----------|-----------|-----------|-----------|--------------------|---------------------------|-----------------------------|--------------------------|
| NETHERLANDS | NETHERLANDS -<br>Total        | 6,930,771 | 5,947,703 | 5,842,061 | 5,602,449 | 5,194,673 | 1,041,986          | -7.20%                    | -7.28%                      | 22.35%                   |
| NEW ZEALAND | DRAFT                         | 0         | 0         | 0         | 60        | 3,110     | 720                | 1,100.00%                 | 5,083.33%                   | 100.00%                  |
|             | PACKAGED                      | 85,797    | 71,282    | 74,542    | 80,318    | 77,923    | 15,988             | -20.92%                   | -2.96%                      | 4.16%                    |
|             | NEW ZEALAND -<br>Total        | 85,797    | 71,282    | 74,542    | 80,378    | 81,033    | 16,708             | -17.60%                   | 0.83%                       | 7.84%                    |
| NORWAY      | PACKAGED                      | 0         | 966       | 1,594     | 793       | 1,813     | 158                | -72.04%                   | 129.00%                     | 0.66%                    |
|             | NORWAY - Total                | 0         | 966       | 1,594     | 793       | 1,813     | 158                | -72.04%                   | 129.00%                     | 0.66%                    |
| PHILIPPINES | PACKAGED                      | 40,783    | 66,726    | 76,254    | 74,202    | 75,028    | 16,128             | 6.32%                     | 1.11%                       | 5.49%                    |
|             | PHILIPPINES -<br>Total        | 40,783    | 66,726    | 76,254    | 74,202    | 75,028    | 16,128             | 6.32%                     | 1.11%                       | 5.49%                    |
| POLAND      | PACKAGED                      | 100,520   | 115,880   | 113,030   | 110,766   | 116,800   | 22,952             | 2.06%                     | 5.45%                       | 4.67%                    |
|             | POLAND - Total                | 100,520   | 115,880   | 113,030   | 110,766   | 116,800   | 22,952             | 2.06%                     | 5.45%                       | 4.67%                    |
| PORTUGAL    | PACKAGED                      | 0         | 0         | 10,851    | 16,411    | 16,648    | 3,231              | 5.42%                     | 1.45%                       | 17.09%                   |
|             | PORTUGAL -<br>Total           | 0         | 0         | 10,851    | 16,411    | 16,648    | 3,231              | 5.42%                     | 1.45%                       | 17.09%                   |
| RUSSIA      | PACKAGED                      | 45,769    | 29,751    | 40,171    | 61,569    | 69,708    | 19,149             | 10.55%                    | 13.22%                      | 3.16%                    |
| (USSR)      | RUSSIA (USSR)<br>- Total      | 45,769    | 29,751    | 40,171    | 61,569    | 69,708    | 19,149             | 10.55%                    | 13.22%                      | 3.16%                    |
| SERBIA      | PACKAGED                      | 0         | 586       | 1,882     | 2,461     | 3,849     | 907                | 6.33%                     | 56.34%                      | 0.42%                    |
|             | SERBIA - Total                | 0         | 586       | 1,882     | 2,461     | 3,849     | 907                | 6.33%                     | 56.34%                      | 0.42%                    |
| SINGAPORE   | PACKAGED                      | 58,471    | 59,606    | 63,238    | 68,022    | 80,760    | 17,248             | 15.57%                    | 18.71%                      | 33.48%                   |
|             | SINGAPORE -<br>Total          | 58,471    | 59,606    | 63,238    | 68,022    | 80,760    | 17,248             | 15.57%                    | 18.71%                      | 33.48%                   |
| SLOVAK      | PACKAGED                      | 3,968     | 3,850     | 1,902     | 2,100     | 2,480     | 430                | -34.85%                   | 18.10%                      | 0.00%                    |
| REPUBLIC    | SLOVAK<br>REPUBLIC -<br>Total | 3,968     | 3,850     | 1,902     | 2,100     | 2,480     | 430                | -34.85%                   | 18.10%                      | 0.00%                    |
| SLOVENIA    | PACKAGED                      | 8,619     | 1,524     | 539       | 0         | 0         | 0                  | n/a                       | n/a                         | 0.00%                    |
|             | SLOVENIA -<br>Total           | 8,619     | 1,524     | 539       | 0         | 0         | 0                  | n/a                       | n/a                         | 0.00%                    |

|                      |                                        | 2010       | 2011       | 2012       | 2013       | 2014       | CURRENT<br>QUARTER | % CHG SAME<br>QTR PREV YR | % CHG CURR<br>YR VS PREV YR | LICENSEE %<br>SALES 2014 |
|----------------------|----------------------------------------|------------|------------|------------|------------|------------|--------------------|---------------------------|-----------------------------|--------------------------|
| SOUTH                | PACKAGED                               | 30,978     | 30,258     | 34,057     | 24,650     | 26,657     | 5,702              | 4.74%                     | 8.14%                       | 4.61%                    |
| AFRICA               | SOUTH AFRICA -<br>Total                | 30,978     | 30,258     | 34,057     | 24,650     | 26,657     | 5,702              | 4.74%                     | 8.14%                       | 4.61%                    |
| SPAIN                | PACKAGED                               | 157,525    | 215,874    | 243,919    | 325,668    | 380,600    | 53,323             | -24.59%                   | 16.87%                      | 8.22%                    |
|                      | SPAIN - Total                          | 157,525    | 215,874    | 243,919    | 325,668    | 380,600    | 53,323             | -24.59%                   | 16.87%                      | 8.22%                    |
| SWEDEN               | PACKAGED                               | 0          | 0          | 0          | 0          | 249        | 249                | n/a                       | n/a                         | 2.01%                    |
|                      | SWEDEN - Total                         | 0          | 0          | 0          | 0          | 249        | 249                | n/a                       | n/a                         | 2.01%                    |
| SWITZERLAND          | PACKAGED                               | 0          | 0          | 0          | 742        | 185        | 11                 | -95.20%                   | -74.70%                     | 0.00%                    |
|                      | SWITZERLAND -<br>Total                 | 0          | 0          | 0          | 742        | 185        | 11                 | -95.20%                   | -74.70%                     | 0.00%                    |
| THAILAND             | PACKAGED                               | 78,275     | 81,425     | 90,073     | 86,592     | 91,941     | 19,409             | 6.09%                     | 6.18%                       | 58.42%                   |
|                      | THAILAND -<br>Total                    | 78,275     | 81,425     | 90,073     | 86,592     | 91,941     | 19,409             | 6.09%                     | 6.18%                       | 58.42%                   |
| TRINIDAD             | PACKAGED                               | 18,025     | 22,312     | 24,116     | 20,234     | 18,909     | 3,114              | -8.14%                    | -6.53%                      | 11.97%                   |
| AND TOBAGO           | TRINIDAD AND TOBAGO - Total            | 18,025     | 22,312     | 24,116     | 20,234     | 18,909     | 3,114              | -8.14%                    | -6.53%                      | 11.97%                   |
| TURKEY               | PACKAGED                               | 33,631     | 32,958     | 51,879     | 58,729     | 65,076     | 14,808             | -0.74%                    | 10.82%                      | 2.74%                    |
|                      | TURKEY - Total                         | 33,631     | 32,958     | 51,879     | 58,729     | 65,076     | 14,808             | -0.74%                    | 10.82%                      | 2.74%                    |
| UKRAINE              | PACKAGED                               | 7,403      | 2,630      | 0          | 2,560      | 0          | 0                  | -100.00%                  | -100.00%                    | 0.00%                    |
|                      | UKRAINE - Total                        | 7,403      | 2,630      | 0          | 2,560      | 0          | 0                  | -100.00%                  | -100.00%                    | 0.00%                    |
| UNITED               | DRAFT                                  | 57,623     | 61,440     | 69,810     | 109,870    | 144,240    | 36,090             | -6.38%                    | 31.28%                      | 99.62%                   |
| KINGDOM              | PACKAGED                               | 759,914    | 727,408    | 719,516    | 859,085    | 858,331    | 183,847            | -11.53%                   | -0.09%                      | 5.97%                    |
|                      | UNITED<br>KINGDOM -<br>Total           | 817,537    | 788,848    | 789,326    | 968,955    | 1,002,571  | 219,937            | -10.72%                   | 3.47%                       | 19.45%                   |
| UNITED               | DRAFT                                  | 23,438     | 64,122     | 228,665    | 484,467    | 552,261    | 136,655            | 10.72%                    | 13.99%                      | 97.58%                   |
| STATES OF<br>AMERICA | PACKAGED                               | 12,263,246 | 19,104,332 | 13,679,777 | 12,073,765 | 11,114,997 | 2,034,946          | -13.54%                   | -7.94%                      | 9.92%                    |
| 7 II ILINOA          | UNITED STATES<br>OF AMERICA -<br>Total | 12,286,684 | 19,168,454 | 13,908,442 | 12,558,232 | 11,667,258 | 2,171,601          | -12.33%                   | -7.09%                      | 14.07%                   |

|            |                 | 2010       | 2011       | 2012       | 2013       | 2014       | CURRENT<br>QUARTER | % CHG SAME<br>QTR PREV YR | % CHG CURR<br>YR VS PREV YR | LICENSEE %<br>SALES 2014 |
|------------|-----------------|------------|------------|------------|------------|------------|--------------------|---------------------------|-----------------------------|--------------------------|
| VIETNAM    | PACKAGED        | 503        | 593        | 1,791      | 2,522      | 3,604      | 1,270              | 90.98%                    | 43.08%                      | 70.67%                   |
|            | VIETNAM - Total | 503        | 593        | 1,791      | 2,522      | 3,604      | 1,270              | 90.98%                    | 43.08%                      | 70.67%                   |
|            | ,               |            |            |            |            |            |                    |                           |                             |                          |
| IMPORT DRA | AFT - TOTAL     | 3,593,197  | 3,147,740  | 3,476,706  | 3,850,819  | 4,011,327  | 1,028,867          | 4.38%                     | 4.17%                       | 98.95%                   |
| IMPORT PAC | CKAGED - TOTAL  | 45,191,089 | 47,539,123 | 41,080,554 | 39,428,131 | 38,282,934 | 7,333,826          | -6.73%                    | -2.90%                      | 14.09%                   |
| IMPORT BE  | ER - TOTAL      | 48,784,286 | 50,686,863 | 44,557,260 | 43,278,950 | 42,294,261 | 8,362,693          | -5.50%                    | -2.27%                      | 22.13%                   |