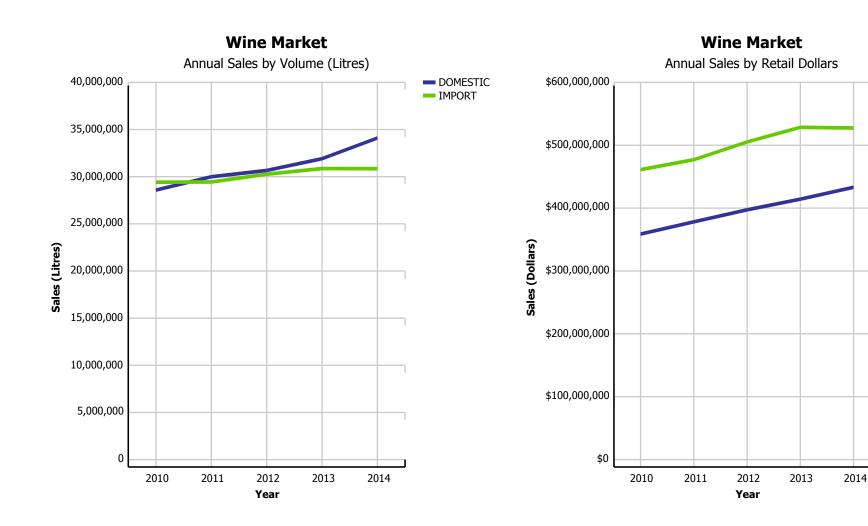

## **Domestic-Import Share by Category**

|             |                    | 2010        | 2011        | 2012        | 2013        | 2014        | CURRENT<br>QUARTER | % CHG SAME<br>QTR PREV YR | % CHG CURR<br>YR VS PREV YR | LICENSEE %<br>SALES 2014 |
|-------------|--------------------|-------------|-------------|-------------|-------------|-------------|--------------------|---------------------------|-----------------------------|--------------------------|
| BEER        | DOMESTIC           | 245,213,497 | 221,768,483 | 228,151,020 | 227,161,696 | 230,608,982 | 49,180,503         | 1.51%                     | 1.52%                       | 22.17%                   |
|             | IMPORT             | 48,784,283  | 50,686,849  | 44,557,233  | 43,278,935  | 42,294,254  | 8,362,671          | -5.50%                    | -2.27%                      | 22.13%                   |
|             | BEER               | 293,997,780 | 272,455,332 | 272,708,253 | 270,440,631 | 272,903,236 | 57,543,174         | 0.42%                     | 0.91%                       | 22.16%                   |
| COOLERS AND | DOMESTIC           | 22,450,799  | 22,075,380  | 22,361,722  | 23,397,426  | 24,855,947  | 4,150,056          | 4.44%                     | 6.23%                       | 6.20%                    |
| CIDERS      | IMPORT             | 3,921,981   | 3,596,456   | 3,684,813   | 4,186,222   | 6,668,104   | 1,207,750          | 44.78%                    | 59.29%                      | 14.57%                   |
|             | COOLERS AND CIDERS | 26,372,780  | 25,671,836  | 26,046,535  | 27,583,648  | 31,524,051  | 5,357,806          | 11.44%                    | 14.29%                      | 7.97%                    |
| SPIRITS     | DOMESTIC           | 14,126,976  | 13,383,703  | 13,160,619  | 12,919,386  | 12,720,294  | 2,730,038          | -0.39%                    | -1.54%                      | 10.87%                   |
|             | IMPORT             | 10,572,965  | 10,607,904  | 11,015,143  | 11,320,725  | 11,449,716  | 2,426,506          | 3.35%                     | 1.14%                       | 14.57%                   |
|             | SPIRITS            | 24,699,941  | 23,991,607  | 24,175,762  | 24,240,111  | 24,170,010  | 5,156,544          | 1.33%                     | -0.29%                      | 12.62%                   |
| WINE        | DOMESTIC           | 28,778,745  | 30,188,177  | 30,856,716  | 32,103,998  | 34,295,305  | 7,305,730          | 8.55%                     | 6.83%                       | 13.74%                   |
|             | IMPORT             | 30,004,957  | 30,024,969  | 30,849,262  | 31,450,012  | 31,431,730  | 7,047,914          | -0.57%                    | -0.06%                      | 12.06%                   |
|             | WINE               | 58,783,702  | 60,213,146  | 61,705,978  | 63,554,010  | 65,727,035  | 14,353,644         | 3.87%                     | 3.42%                       | 12.93%                   |
| TOTAL LIQUO | R MARKET           | 403,854,203 | 382,331,921 | 384,636,528 | 385,818,400 | 394,324,332 | 82,411,168         | 1.72%                     | 2.20%                       | 18.91%                   |

| TOTAL LIQUO | R MARKET           | \$2,884,722 | \$2,860,014 | \$2,940,006 | \$2,979,819 | \$2,972,055 | \$625,824          | 0.17%                     | -0.26%                      | 16.07%                   |
|-------------|--------------------|-------------|-------------|-------------|-------------|-------------|--------------------|---------------------------|-----------------------------|--------------------------|
|             | WINE               | \$831,738   | \$866,949   | \$914,277   | \$954,542   | \$972,295   | \$209,338          | 2.76%                     | 1.86%                       | 14.56%                   |
|             | IMPORT             | \$470,031   | \$485,827   | \$514,067   | \$537,331   | \$536,215   | \$121,340          | 0.80%                     | -0.21%                      | 14.39%                   |
| WINE        | DOMESTIC           | \$361,706   | \$381,122   | \$400,210   | \$417,210   | \$436,080   | \$87,998           | 5.58%                     | 4.52%                       | 14.76%                   |
|             | SPIRITS            | \$748,901   | \$757,061   | \$772,391   | \$769,701   | \$753,690   | \$162,433          | 0.41%                     | -2.08%                      | 12.98%                   |
|             | IMPORT             | \$354,205   | \$366,164   | \$385,214   | \$392,833   | \$392,448   | \$84,682           | 3.56%                     | -0.10%                      | 15.14%                   |
| SPIRITS     | DOMESTIC           | \$394,696   | \$390,898   | \$387,177   | \$376,868   | \$361,242   | \$77,751           | -2.80%                    | -4.15%                      | 10.64%                   |
|             | COOLERS AND CIDERS | \$126,446   | \$121,078   | \$125,195   | \$131,741   | \$147,500   | \$25,559           | 11.33%                    | 11.96%                      | 8.40%                    |
| CIDERS      | IMPORT             | \$24,109    | \$21,744    | \$22,375    | \$25,068    | \$37,327    | \$6,751            | 37.40%                    | 48.90%                      | 13.42%                   |
| COOLERS AND | DOMESTIC           | \$102,336   | \$99,333    | \$102,820   | \$106,673   | \$110,172   | \$18,808           | 4.23%                     | 3.28%                       | 6.69%                    |
|             | BEER               | \$1,177,638 | \$1,114,926 | \$1,128,142 | \$1,123,836 | \$1,098,570 | \$228,494          | -3.31%                    | -2.25%                      | 20.55%                   |
|             | IMPORT             | \$232,643   | \$237,802   | \$220,261   | \$217,720   | \$213,538   | \$42,549           | -4.62%                    | -1.92%                      | 22.23%                   |
| BEER        | DOMESTIC           | \$944,995   | \$877,123   | \$907,881   | \$906,116   | \$885,032   | \$185,945          | -3.00%                    | -2.33%                      | 20.14%                   |
|             |                    | 2010        | 2011        | 2012        | 2013        | 2014        | CURRENT<br>QUARTER | % CHG SAME<br>QTR PREV YR | % CHG CURR<br>YR VS PREV YR | LICENSEE %<br>SALES 2014 |