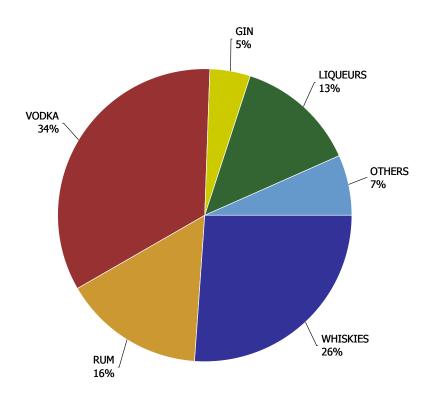

| COOLERS - IMPORTED | % Change |
|--------------------|----------|
| WINE               | -1.42%   |
| SPIRIT             | -5.59%   |
| BEER               | 358.57%  |

| SPIRITS - DOMESTIC | % Change |
|--------------------|----------|
| CANADIAN WHISKY    | -2.88%   |
| VODKA              | -2.25%   |
| RUM                | -6.10%   |
| LIQUEURS           | 8.86%    |
| GIN                | -1.80%   |
| BRANDY             | -15.86%  |

| SPIRITS - IMPORTED | 1PORTED % Change |  |  |  |
|--------------------|------------------|--|--|--|
| SCOTCH WHISKY      | 3.86%            |  |  |  |
| VODKA              | -0.82%           |  |  |  |
| RUM                | 0.54%            |  |  |  |
| LIQUEURS           | -1.52%           |  |  |  |
| GIN                | 4.53%            |  |  |  |
| BRANDY             | -0.56%           |  |  |  |