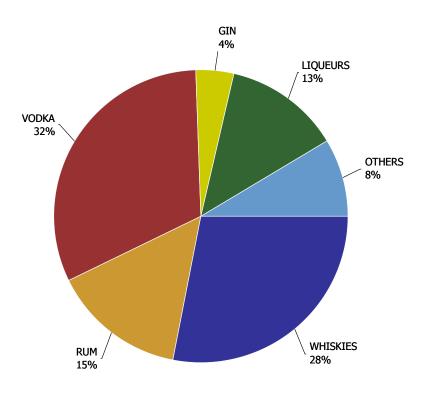

| COOLERS - IMPORTED | % Change |
|--------------------|----------|
| WINE               | -1.42%   |
| SPIRIT             | -5.59%   |
| BEER               | 358.57%  |

| SPIRITS - DOMESTIC | % Change |
|--------------------|----------|
| CANADIAN WHISKY    | -2.88%   |
| VODKA              | -2.25%   |
| RUM                | -6.10%   |
| LIQUEURS           | 8.86%    |
| GIN                | -1.80%   |
| BRANDY             | -15.86%  |

| SPIRITS - IMPORTED | 1PORTED % Change |  |  |  |
|--------------------|------------------|--|--|--|
| SCOTCH WHISKY      | 3.86%            |  |  |  |
| VODKA              | -0.82%           |  |  |  |
| RUM                | 0.54%            |  |  |  |
| LIQUEURS           | -1.52%           |  |  |  |
| GIN                | 4.53%            |  |  |  |
| BRANDY             | -0.56%           |  |  |  |