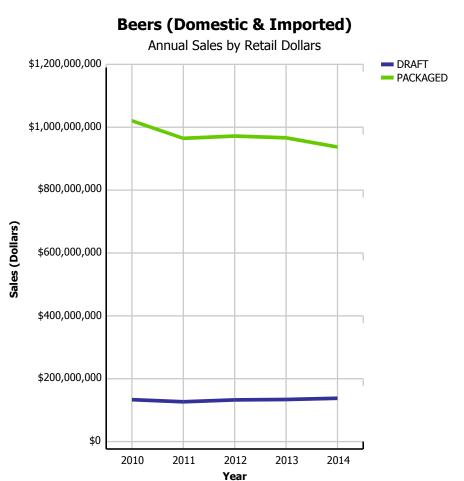

| -3.31%                    | -2.25%                      | 20.55%                   |
|             | IMPORT             | \$232,643   | \$237,802   | \$220,261   | \$217,720   | \$213,538   | \$42,549           | -4.62%                    | -1.92%                      | 22.23%                   |
| BEER        | DOMESTIC           | \$944,995   | \$877,123   | \$907,881   | \$906,116   | \$885,032   | \$185,945          | -3.00%                    | -2.33%                      | 20.14%                   |
|             |                    | 2010        | 2011        | 2012        | 2013        | 2014        | CURRENT<br>QUARTER | % CHG SAME<br>QTR PREV YR | % CHG CURR<br>YR VS PREV YR | LICENSEE %<br>SALES 2014 |

### **Beer Market - Packaged vs Draft (Domestic & Imported)**





## **Beer Market - Domestic vs Import (Packaged)**





## **Beer Market - Import Beer**



|                                            |          | 2010        | 2011        | 2012        | 2013        | 2014        | CURRENT<br>QUARTER | % CHG SAME<br>QTR PREV YR | % CHG CURR<br>YR VS PREV YR | LICENSEE %<br>SALES 2014 |
|--------------------------------------------|----------|-------------|-------------|-------------|-------------|-------------|--------------------|---------------------------|-----------------------------|--------------------------|
| Breweries with Annual                      | DRAFT    | 34,413,921  | 30,493,012  | 29,242,293  | 27,100,653  | 26,193,876  | 6,285,873          | -4.09%                    | -3.35%                      | 98.44%                   |
| Pr