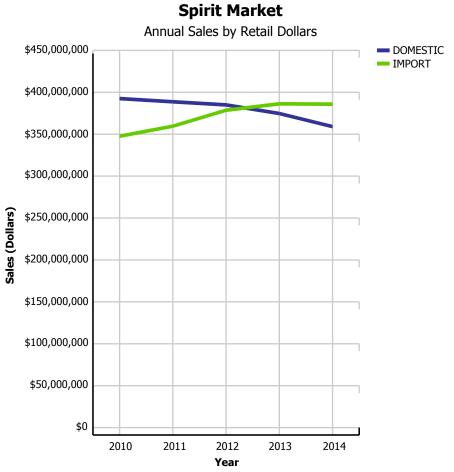

## **Domestic-Import Share by Category**

|             |                    | 2010        | 2011        | 2012        | 2013        | 2014        | CURRENT<br>QUARTER | % CHG SAME<br>QTR PREV YR | % CHG CURR<br>YR VS PREV YR | LICENSEE %<br>SALES 2014 |
|-------------|--------------------|-------------|-------------|-------------|-------------|-------------|--------------------|---------------------------|-----------------------------|--------------------------|
| BEER        | DOMESTIC           | 245,213,497 | 221,768,483 | 228,151,020 | 227,161,696 | 230,608,982 | 49,180,503         | 1.51%                     | 1.52%                       | 22.17%                   |
|             | IMPORT             | 48,784,283  | 50,686,849  | 44,557,233  | 43,278,935  | 42,294,254  | 8,362,671          | -5.50%                    | -2.27%                      | 22.13%                   |
|             | BEER               | 293,997,780 | 272,455,332 | 272,708,253 | 270,440,631 | 272,903,236 | 57,543,174         | 0.42%                     | 0.91%                       | 22.16%                   |
| COOLERS AND | DOMESTIC           | 22,450,799  | 22,075,380  | 22,361,722  | 23,397,426  | 24,855,947  | 4,150,056          | 4.44%                     | 6.23%                       | 6.20%                    |
| CIDERS      | IMPORT             | 3,921,981   | 3,596,456   | 3,684,813   | 4,186,222   | 6,668,104   | 1,207,750          | 44.78%                    | 59.29%                      | 14.57%                   |
|             | COOLERS AND CIDERS | 26,372,780  | 25,671,836  | 26,046,535  | 27,583,648  | 31,524,051  | 5,357,806          | 11.44%                    | 14.29%                      | 7.97%                    |
| SPIRITS     | DOMESTIC           | 14,126,976  | 13,383,703  | 13,160,619  | 12,919,386  | 12,720,294  | 2,730,038          | -0.39%                    | -1.54%                      | 10.87%                   |
|             | IMPORT             | 10,572,965  | 10,607,904  | 11,015,143  | 11,320,725  | 11,449,716  | 2,426,506          | 3.35%                     | 1.14%                       | 14.57%                   |
|             | SPIRITS            | 24,699,941  | 23,991,607  | 24,175,762  | 24,240,111  | 24,170,010  | 5,156,544          | 1.33%                     | -0.29%                      | 12.62%                   |
| WINE        | DOMESTIC           | 28,778,745  | 30,188,177  | 30,856,716  | 32,103,998  | 34,295,305  | 7,305,730          | 8.55%                     | 6.83%                       | 13.74%                   |
|             | IMPORT             | 30,004,957  | 30,024,969  | 30,849,262  | 31,450,012  | 31,431,730  | 7,047,914          | -0.57%                    | -0.06%                      | 12.06%                   |
|             | WINE               | 58,783,702  | 60,213,146  | 61,705,978  | 63,554,010  | 65,727,035  | 14,353,644         | 3.87%                     | 3.42%                       | 12.93%                   |
| TOTAL LIQUO | R MARKET           | 403,854,203 | 382,331,921 | 384,636,528 | 385,818,400 | 394,324,332 | 82,411,168         | 1.72%                     | 2.20%                       | 18.91%                   |

| TOTAL LIQUO | R MARKET           | \$2,884,722 | \$2,860,014 | \$2,940,006 | \$2,979,819 | \$2,972,055 | \$625,824          | 0.17%                     | -0.26%                      | 16.07%                   |
|-------------|--------------------|-------------|-------------|-------------|-------------|-------------|--------------------|---------------------------|-----------------------------|--------------------------|
|             | WINE               | \$831,738   | \$866,949   | \$914,277   | \$954,542   | \$972,295   | \$209,338          | 2.76%                     | 1.86%                       | 14.56%                   |
|             | IMPORT             | \$470,031   | \$485,827   | \$514,067   | \$537,331   | \$536,215   | \$121,340          | 0.80%                     | -0.21%                      | 14.39%                   |
| WINE        | DOMESTIC           | \$361,706   | \$381,122   | \$400,210   | \$417,210   | \$436,080   | \$87,998           | 5.58%                     | 4.52%                       | 14.76%                   |
|             | SPIRITS            | \$748,901   | \$757,061   | \$772,391   | \$769,701   | \$753,690   | \$162,433          | 0.41%                     | -2.08%                      | 12.98%                   |
|             | IMPORT             | \$354,205   | \$366,164   | \$385,214   | \$392,833   | \$392,448   | \$84,682           | 3.56%                     | -0.10%                      | 15.14%                   |
| SPIRITS     | DOMESTIC           | \$394,696   | \$390,898   | \$387,177   | \$376,868   | \$361,242   | \$77,751           | -2.80%                    | -4.15%                      | 10.64%                   |
|             | COOLERS AND CIDERS | \$126,446   | \$121,078   | \$125,195   | \$131,741   | \$147,500   | \$25,559           | 11.33%                    | 11.96%                      | 8.40%                    |
| CIDERS      | IMPORT             | \$24,109    | \$21,744    | \$22,375    | \$25,068    | \$37,327    | \$6,751            | 37.40%                    | 48.90%                      | 13.42%                   |
| COOLERS AND | DOMESTIC           | \$102,336   | \$99,333    | \$102,820   | \$106,673   | \$110,172   | \$18,808           | 4.23%                     | 3.28%                       | 6.69%                    |
|             | BEER               | \$1,177,638 | \$1,114,926 | \$1,128,142 | \$1,123,836 | \$1,098,570 | \$228,494          | -3.31%                    | -2.25%                      | 20.55%                   |
|             | IMPORT             | \$232,643   | \$237,802   | \$220,261   | \$217,720   | \$213,538   | \$42,549           | -4.62%                    | -1.92%                      | 22.23%                   |
| BEER        | DOMESTIC           | \$944,995   | \$877,123   | \$907,881   | \$906,116   | \$885,032   | \$185,945          | -3.00%                    | -2.33%                      | 20.14%                   |
|             |                    | 2010        | 2011        | 2012        | 2013        | 2014        | CURRENT<br>QUARTER | % CHG SAME<br>QTR PREV YR | % CHG CURR<br>YR VS PREV YR | LICENSEE %<br>SALES 2014 |