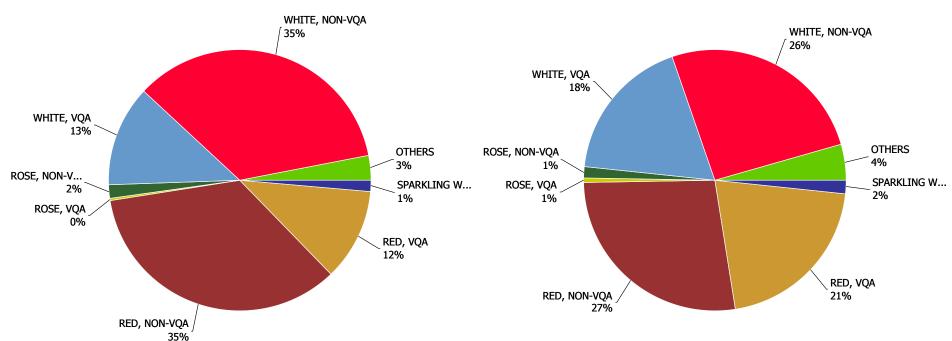

| WINE - DOMESTIC                      | % Change |
|--------------------------------------|----------|
| TABLE WINE RED                       | 6.99%    |
| TABLE WINE ROSE                      | 5.19%    |
| TABLE WINE WHITE                     | 4.06%    |
| SPARKLING WINE                       | 2.12%    |
| APERITIF, DESSERT AND FORTIFIED WINE | -3.41%   |

| WINE - IMPORTED                      | % Change |  |  |
|--------------------------------------|----------|--|--|
| TABLE WINE RED                       | 0.33%    |  |  |
| TABLE WINE ROSE                      | 4.35%    |  |  |
| TABLE WINE WHITE                     | -1.31%   |  |  |
| SPARKLING WINE                       | 12.70%   |  |  |
| APERITIF, DESSERT AND FORTIFIED WINE | 5.00%    |  |  |