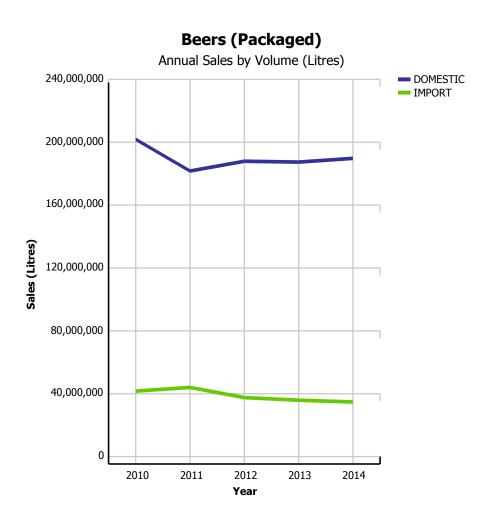

| 20.55%                   |
|             | IMPORT             | \$232,643   | \$237,802   | \$220,261   | \$217,720   | \$213,538   | \$42,549           | -4.62%                    | -1.92%                      | 22.23%                   |
| BEER        | DOMESTIC           | \$944,995   | \$877,123   | \$907,881   | \$906,116   | \$885,032   | \$185,945          | -3.00%                    | -2.33%                      | 20.14%                   |
|             |                    | 2010        | 2011        | 2012        | 2013        | 2014        | CURRENT<br>QUARTER | % CHG SAME<br>QTR PREV YR | % CHG CURR<br>YR VS PREV YR | LICENSEE %<br>SALES 2014 |

### **Beer Market - Packaged vs Draft (Domestic & Imported)**





## **Beer Market - Domestic vs Import (Packaged)**





## **Beer Market - Import Beer**



|                                            |          | 2010        | 2011        | 2012        | 2013        | 2014        | CURRENT<br>QUARTER | % CHG SAME<br>QTR PREV YR | % CHG CURR<br>YR VS PREV YR | LICENSEE %<br>SALES 2014 |
|--------------------------------------------|----------|-------------|-------------|-------------|-------------|-------------|--------------------|---------------------------|-----------------------------|--------------------------|
| Breweries with Annual                      | DRAFT    | 34,413,921  | 30,493,012  | 29,242,293  | 27,100,653  | 26,193,876  | 6,285,873          | -4.09%                    | -3.35%                      | 98.44%                   |
| Production over<br>160,000HL               | PACKAGED |