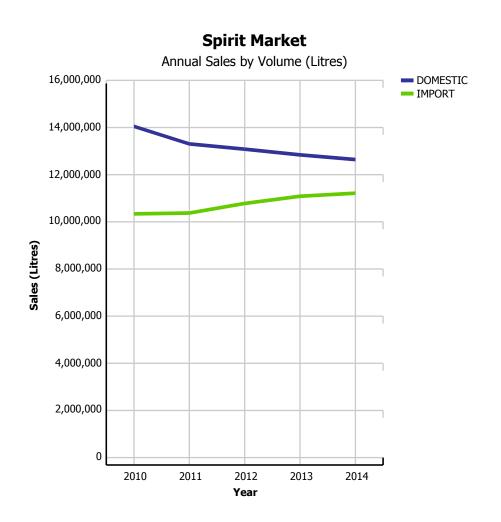

## **Domestic-Import Share by Category**

|             |                    | 2010        | 2011        | 2012        | 2013        | 2014        | CURRENT<br>QUARTER | % CHG SAME<br>QTR PREV YR | % CHG CURR<br>YR VS PREV YR | LICENSEE %<br>SALES 2014 |
|-------------|--------------------|-------------|-------------|-------------|-------------|-------------|--------------------|---------------------------|-----------------------------|--------------------------|
| BEER        | DOMESTIC           | 245,213,497 | 221,768,483 | 228,151,020 | 227,161,696 | 230,608,982 | 49,180,503         | 1.51%                     | 1.52%                       | 22.17%                   |
|             | IMPORT             | 48,784,283  | 50,686,849  | 44,557,233  | 43,278,935  | 42,294,254  | 8,362,671          | -5.50%                    | -2.27%                      | 22.13%                   |
|             | BEER               | 293,997,780 | 272,455,332 | 272,708,253 | 270,440,631 | 272,903,236 | 57,543,174         | 0.42%                     | 0.91%                       | 22.16%                   |
| COOLERS AND | DOMESTIC           | 22,450,799  | 22,075,380  | 22,361,722  | 23,397,426  | 24,855,947  | 4,150,056          | 4.44%                     | 6.23%                       | 6.20%                    |
| CIDERS      | IMPORT             | 3,921,981   | 3,596,456   | 3,684,813   | 4,186,222   | 6,668,104   | 1,207,750          | 44.78%                    | 59.29%                      | 14.57%                   |
|             | COOLERS AND CIDERS | 26,372,780  | 25,671,836  | 26,046,535  | 27,583,648  | 31,524,051  | 5,357,806          | 11.44%                    | 14.29%                      | 7.97%                    |
| SPIRITS     | DOMESTIC           | 14,126,976  | 13,383,703  | 13,160,619  | 12,919,386  | 12,720,294  | 2,730,038          | -0.39%                    | -1.54%                      | 10.87%                   |
|             | IMPORT             | 10,572,965  | 10,607,904  | 11,015,143  | 11,320,725  | 11,449,716  | 2,426,506          | 3.35%                     | 1.14%                       | 14.57%                   |
|             | SPIRITS            | 24,699,941  | 23,991,607  | 24,175,762  | 24,240,111  | 24,170,010  | 5,156,544          | 1.33%                     | -0.29%                      | 12.62%                   |
| WINE        | DOMESTIC           | 28,778,745  | 30,188,177  | 30,856,716  | 32,103,998  | 34,295,305  | 7,305,730          | 8.55%                     | 6.83%                       | 13.74%                   |
|             | IMPORT             | 30,004,957  | 30,024,969  | 30,849,262  | 31,450,012  | 31,431,730  | 7,047,914          | -0.57%                    | -0.06%                      | 12.06%                   |
|             | WINE               | 58,783,702  | 60,213,146  | 61,705,978  | 63,554,010  | 65,727,035  | 14,353,644         | 3.87%                     | 3.42%                       | 12.93%                   |
| TOTAL LIQUO | R MARKET           | 403,854,203 | 382,331,921 | 384,636,528 | 385,818,400 | 394,324,332 | 82,411,168         | 1.72%                     | 2.20%                       | 18.91%                   |