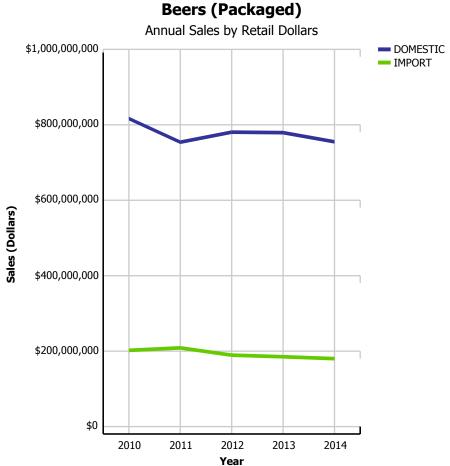

| 20.55%                   |
|             | IMPORT             | \$232,643   | \$237,802   | \$220,261   | \$217,720   | \$213,538   | \$42,549           | -4.62%                    | -1.92%                      | 22.23%                   |
| BEER        | DOMESTIC           | \$944,995   | \$877,123   | \$907,881   | \$906,116   | \$885,032   | \$185,945          | -3.00%                    | -2.33%                      | 20.14%                   |
|             |                    | 2010        | 2011        | 2012        | 2013        | 2014        | CURRENT<br>QUARTER | % CHG SAME<br>QTR PREV YR | % CHG CURR<br>YR VS PREV YR | LICENSEE %<br>SALES 2014 |

### **Beer Market - Packaged vs Draft (Domestic & Imported)**





## **Beer Market - Domestic vs Import (Packaged)**





## **Beer Market - Import Beer**



|                                            |          | 2010        | 2011        | 2012        | 2013        | 2014        | CURRENT<br>QUARTER | % CHG SAME<br>QTR PREV YR | % CHG CURR<br>YR VS PREV YR | LICENSEE %<br>SALES 2014 |
|--------------------------------------------|----------|-------------|-------------|-------------|-------------|-------------|--------------------|---------------------------|-----------------------------|--------------------------|
| Breweries with Annual                      | DRAFT    | 34,413,921  | 30,493,012  | 29,242,293  | 27,100,653  | 26,193,876  | 6,285,873          | -4.09%                    | -3.35%                      | 98.44%                   |
| Production over<br>160,000HL               | PACKAGED | 18