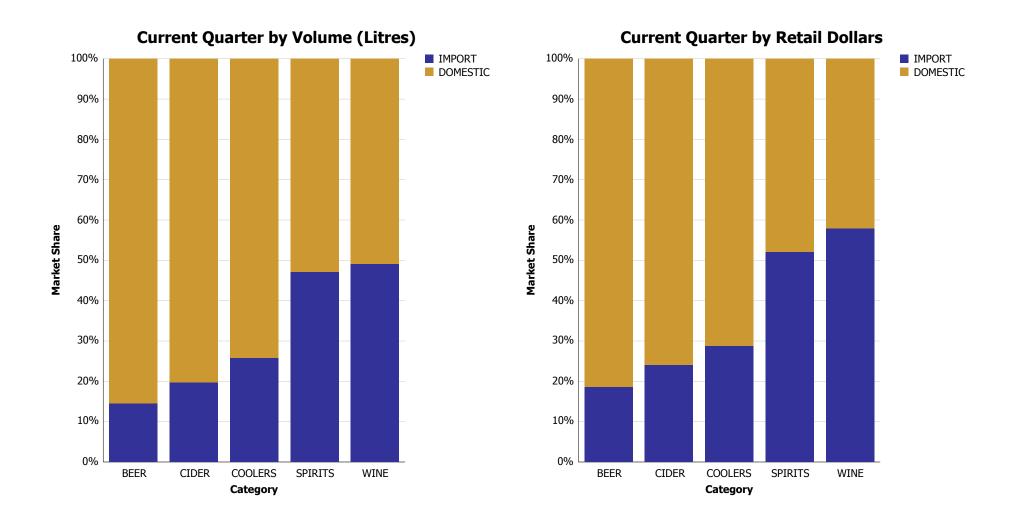

## **Domestic-Import Share by Category**

|             |                    | 2010        | 2011        | 2012        | 2013        | 2014        | CURRENT<br>QUARTER | % CHG SAME<br>QTR PREV YR | % CHG CURR<br>YR VS PREV YR | LICENSEE %<br>SALES 2014 |
|-------------|--------------------|-------------|-------------|-------------|-------------|-------------|--------------------|---------------------------|-----------------------------|--------------------------|
| BEER        | DOMESTIC           | 245,213,497 | 221,768,483 | 228,151,020 | 227,161,696 | 230,608,982 | 49,180,503         | 1.51%                     | 1.52%                       | 22.17%                   |
|             | IMPORT             | 48,784,283  | 50,686,849  | 44,557,233  | 43,278,935  | 42,294,254  | 8,362,671          | -5.50%                    | -2.27%                      | 22.13%                   |
|             | BEER               | 293,997,780 | 272,455,332 | 272,708,253 | 270,440,631 | 272,903,236 | 57,543,174         | 0.42%                     | 0.91%                       | 22.16%                   |
| COOLERS AND | DOMESTIC           | 22,450,799  | 22,075,380  | 22,361,722  | 23,397,426  | 24,855,947  | 4,150,056          | 4.44%                     | 6.23%                       | 6.20%                    |
| CIDERS      | IMPORT             | 3,921,981   | 3,596,456   | 3,684,813   | 4,186,222   | 6,668,104   | 1,207,750          | 44.78%                    | 59.29%                      | 14.57%                   |
|             | COOLERS AND CIDERS | 26,372,780  | 25,671,836  | 26,046,535  | 27,583,648  | 31,524,051  | 5,357,806          | 11.44%                    | 14.29%                      | 7.97%                    |
| SPIRITS     | DOMESTIC           | 14,126,976  | 13,383,703  | 13,160,619  | 12,919,386  | 12,720,294  | 2,730,038          | -0.39%                    | -1.54%                      | 10.87%                   |
|             | IMPORT             | 10,572,965  | 10,607,904  | 11,015,143  | 11,320,725  | 11,449,716  | 2,426,506          | 3.35%                     | 1.14%                       | 14.57%                   |
|             | SPIRITS            | 24,699,941  | 23,991,607  | 24,175,762  | 24,240,111  | 24,170,010  | 5,156,544          | 1.33%                     | -0.29%                      | 12.62%                   |
| WINE        | DOMESTIC           | 28,778,745  | 30,188,177  | 30,856,716  | 32,103,998  | 34,295,305  | 7,305,730          | 8.55%                     | 6.83%                       | 13.74%                   |
|             | IMPORT             | 30,004,957  | 30,024,969  | 30,849,262  | 31,450,012  | 31,431,730  | 7,047,914          | -0.57%                    | -0.06%                      | 12.06%                   |
|             | WINE               | 58,783,702  | 60,213,146  | 61,705,978  | 63,554,010  | 65,727,035  | 14,353,644         | 3.87%                     | 3.42%                       | 12.93%                   |
| TOTAL LIQUO | R MARKET           | 403,854,203 | 382,331,921 | 384,636,528 | 385,818,400 | 394,324,332 | 82,411,168         | 1.72%                     | 2.20%                       | 18.91%                   |