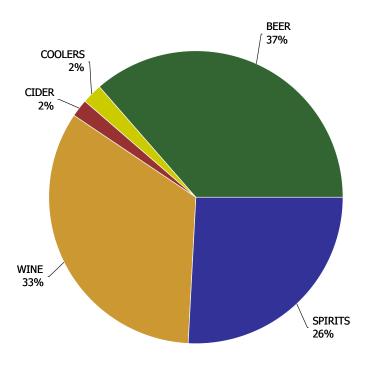

| 6.99%    |
| TABLE WINE ROSE                      | 5.19%    |
| TABLE WINE WHITE                     | 4.06%    |
| SPARKLING WINE                       | 2.12%    |
| APERITIF, DESSERT AND FORTIFIED WINE | -3.41%   |

| WINE - IMPORTED                      | % Change |  |  |
|--------------------------------------|----------|--|--|
| TABLE WINE RED                       | 0.33%    |  |  |
| TABLE WINE ROSE                      | 4.35%    |  |  |
| TABLE WINE WHITE                     | -1.31%   |  |  |
| SPARKLING WINE                       | 12.70%   |  |  |
| APERITIF, DESSERT AND FORTIFIED WINE | 5.00%    |  |  |

### **Total Market Share**

**Total Market Share** 

Current Quarter by Volume (Litres)



#### **Total Market Share**

Current Quarter by Retail Dollars



## **Domestic-Import Share by Category**



|             |                    | 2010        | 2011        | 2012        | 2013        | 2014        | CURRENT<br>QUARTER | % CHG SAME<br>QTR PREV YR | % CHG CURR<br>YR VS PREV YR | LICENSEE %<br>SALES 2014 |
|-------------|--------------------|-------------|-------------|-------------|-------------|-------------|--------------------|---------------------------|-----------------------------|--------------------------|
| BEER        | DOMESTIC           | 245,213,497 | 221,768,483 | 228,151,020 | 227,161,696 | 230,608,982 | 49,180,503         | 1.51%                     | 1.52%                       | 22.17%                   |
|             | IMPORT             | 48,784,283  | 50,686,849  | 44,557,233  | 43,278,935  | 42,294,254  | 8,362,67