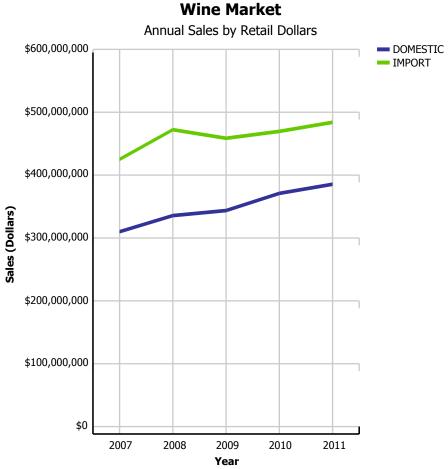

|              |                    | 2007        | 2008        | 2009        | 2010        | 2011        | CURRENT<br>QUARTER | % CHG SAME<br>QTR PREV YR | % CHG CURR<br>YR VS PREV YR | LICENSEE %<br>SALES 2011 |
|--------------|--------------------|-------------|-------------|-------------|-------------|-------------|--------------------|---------------------------|-----------------------------|--------------------------|
| BEER         | DOMESTIC           | \$880,666   | \$906,782   | \$926,939   | \$906,843   | \$888,725   | \$258,766          | 0.66%                     | -2.00%                      | 20.20%                   |
|              | IMPORT             | \$188,739   | \$215,188   | \$226,822   | \$234,818   | \$227,211   | \$65,196           | -14.49%                   | -3.24%                      | 20.10%                   |
|              | BEER               | \$1,069,406 | \$1,121,970 | \$1,153,761 | \$1,141,662 | \$1,115,935 | \$323,962          | -2.81%                    | -2.25%                      | 20.18%                   |
| COOLERS AND  | DOMESTIC           | \$89,575    | \$92,987    | \$97,036    | \$100,687   | \$100,159   | \$36,703           | 1.33%                     | -0.52%                      | 7.57%                    |
| CIDERS       | IMPORT             | \$17,261    | \$22,800    | \$24,412    | \$22,237    | \$22,176    | \$7,873            | 3.15%                     | -0.27%                      | 15.84%                   |
|              | COOLERS AND CIDERS | \$106,836   | \$115,787   | \$121,447   | \$122,924   | \$122,335   | \$44,576           | 1.65%                     | -0.48%                      | 9.07%                    |
| SPIRITS      | DOMESTIC           | \$381,791   | \$405,903   | \$404,093   | \$393,337   | \$389,157   | \$99,503           | -0.61%                    | -1.06%                      | 10.69%                   |
|              | IMPORT             | \$315,598   | \$347,485   | \$346,753   | \$358,613   | \$372,866   | \$97,903           | 5.26%                     | 3.97%                       | 15.08%                   |
|              | SPIRITS            | \$697,389   | \$753,387   | \$750,846   | \$751,950   | \$762,023   | \$197,407          | 2.22%                     | 1.34%                       | 12.84%                   |
| WINE         | DOMESTIC           | \$312,941   | \$338,569   | \$346,592   | \$373,906   | \$388,426   | \$117,009          | 3.29%                     | 3.88%                       | 15.16%                   |
|              | IMPORT             | \$433,887   | \$481,042   | \$467,434   | \$478,394   | \$492,788   | \$121,425          | 3.36%                     | 3.01%                       | 14.90%                   |
|              | WINE               | \$746,828   | \$819,611   | \$814,026   | \$852,300   | \$881,214   | \$238,434          | 3.33%                     | 3.39%                       | 15.02%                   |
| TOTAL LIQUOF | R MARKET           | \$2,620,459 | \$2,810,756 | \$2,840,081 | \$2,868,835 | \$2,881,507 | \$804,379          | 0.42%                     | 0.44%                       | 16.19%                   |