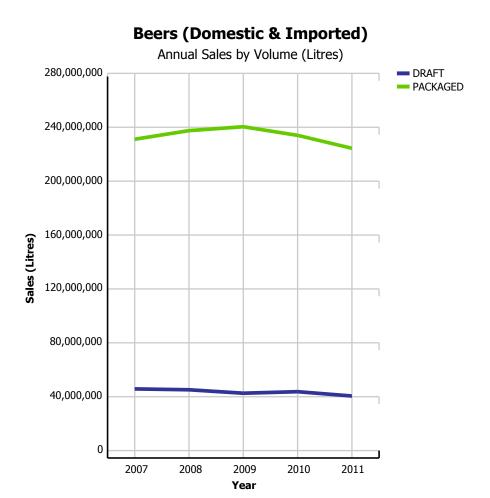

| 3.29%                     | 3.88%                       | 15.16%                   |
|              | IMPORT             | \$433,887   | \$481,042   | \$467,434   | \$478,394   | \$492,788   | \$121,425          | 3.36%                     | 3.01%                       | 14.90%                   |
|              | WINE               | \$746,828   | \$819,611   | \$814,026   | \$852,300   | \$881,214   | \$238,434          | 3.33%                     | 3.39%                       | 15.02%                   |
| TOTAL LIQUOF | R MARKET           | \$2,620,459 | \$2,810,756 | \$2,840,081 | \$2,868,835 | \$2,881,507 | \$804,379          | 0.42%                     | 0.44%                       | 16.19%                   |

### **Beer Market - Packaged vs Draft (Domestic & Imported)**





### **Beer Market - Domestic vs Import (Packaged)**





### **Beer Market - Import Beer**

### **Import Beer Market Share**

Current Quarter by Volume (Litres)



### **Import Beer Market Share**

Current Quarter by Retail Dollars



|                              |          | 2007        | 2008        | 2009        | 2010        | 2011        | CURRENT<br>QUARTER | % CHG SAME<br>QTR PREV YR | % CHG CURR<br>YR VS PREV YR | LICENSEE %<br>SALES 2011 |
|------------------------------|----------|-------------|-------------|-------------|-------------|-------------|--------------------|---------------------------|-----------------------------|--------------------------|
| Breweries with Annual        | DRAFT    | 36,874,008  | 35,895,865  | 33,420,395  | 33,391,770  | 29,716,335  | 7,301,3