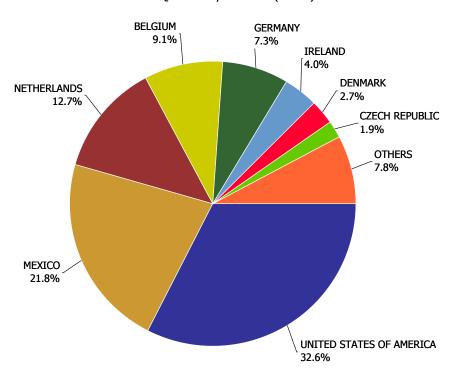

434   | \$478,394   | \$492,788   | \$121,425          | 3.36%                     | 3.01%                       | 14.90%                   |
|              | WINE               | \$746,828   | \$819,611   | \$814,026   | \$852,300   | \$881,214   | \$238,434          | 3.33%                     | 3.39%                       | 15.02%                   |
| TOTAL LIQUOF | R MARKET           | \$2,620,459 | \$2,810,756 | \$2,840,081 | \$2,868,835 | \$2,881,507 | \$804,379          | 0.42%                     | 0.44%                       | 16.19%                   |

### **Beer Market - Packaged vs Draft (Domestic & Imported)**





### **Beer Market - Domestic vs Import (Packaged)**





### **Beer Market - Import Beer**

### **Import Beer Market Share**

Current Quarter by Volume (Litres)



### **Import Beer Market Share**

Current Quarter by Retail Dollars



|                              |          | 2007        | 2008        | 2009        | 2010        | 2011        | CURRENT<br>QUARTER | % CHG SAME<br>QTR PREV YR | % CHG CURR<br>YR VS PREV YR | LICENSEE %<br>SALES 2011 |
|------------------------------|----------|-------------|-------------|-------------|-------------|-------------|--------------------|---------------------------|-----------------------------|--------------------------|
| Breweries with Annual        | DRAFT    | 36,874,008  | 35,895,865  | 33,420,395  | 33,391,770  | 29,716,335  | 7,301,320          | -7.23%                    | -11.01%                     | 98.61%                   |
| Production Over<br>150,000HL | PACKAGED | 185,409,632 | 185,694,7