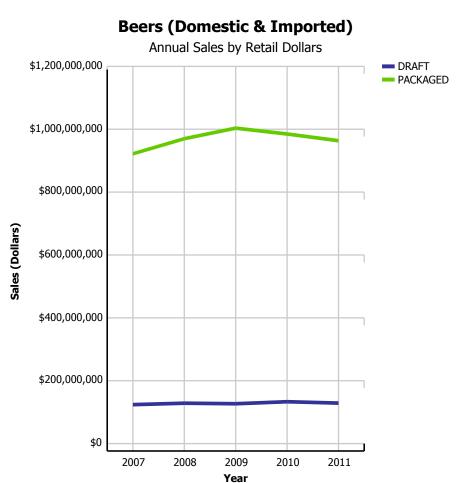

| 3.29%                     | 3.88%                       | 15.16%                   |
|              | IMPORT             | \$433,887   | \$481,042   | \$467,434   | \$478,394   | \$492,788   | \$121,425          | 3.36%                     | 3.01%                       | 14.90%                   |
|              | WINE               | \$746,828   | \$819,611   | \$814,026   | \$852,300   | \$881,214   | \$238,434          | 3.33%                     | 3.39%                       | 15.02%                   |
| TOTAL LIQUOF | R MARKET           | \$2,620,459 | \$2,810,756 | \$2,840,081 | \$2,868,835 | \$2,881,507 | \$804,379          | 0.42%                     | 0.44%                       | 16.19%                   |

### **Beer Market - Packaged vs Draft (Domestic & Imported)**





### **Beer Market - Domestic vs Import (Packaged)**





### **Beer Market - Import Beer**

### **Import Beer Market Share**

Current Quarter by Volume (Litres)



### **Import Beer Market Share**

Current Quarter by Retail Dollars



|                              |          | 2007        | 2008        | 2009        | 2010        | 2011        | CURRENT<br>QUARTER | % CHG SAME<br>QTR PREV YR | % CHG CURR<br>YR VS PREV YR | LICENSEE %<br>SALES 2011 |
|------------------------------|----------|-------------|-------------|-------------|-------------|-------------|--------------------|---------------------------|-----------------------------|--------------------------|
| Breweries with Annual        | DRAFT    | 36,874,008  | 35,895,865  | 33,420,395  | 33,391,770  | 29,716,335  | 7,301,320