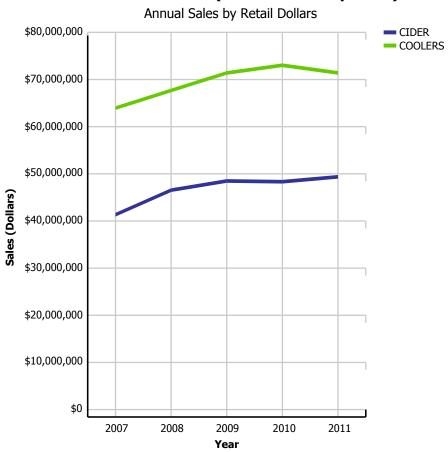

### **Cooler and Cider Sales**

### **Coolers and Ciders (Domestic & Imported)**

| IMPORT   | DRAFT<br>PACKAGED | \$1,529<br>\$3,192 | \$1,848<br>\$5,794 | \$1,922<br>\$7,905 | \$1,836<br>\$8,198 | \$1,666<br>\$9,227 | \$463<br>\$3,248   | 1.44%<br>18.48%           | -9.29%<br>12.56%            | 99.24%<br>14.86%         |
|----------|-------------------|--------------------|--------------------|--------------------|--------------------|--------------------|--------------------|---------------------------|-----------------------------|--------------------------|
|          | DOMESTIC - TOTAL  | \$37,001           | \$39,289           | \$39,051           | \$38,688           | \$38,867           | \$12,749           | -0.18%                    | 0.46%                       | 7.16%                    |
|          | PACKAGED - OTHER  | \$450              | \$796              | \$366              | \$582              | \$557              | \$186              | -6.33%                    | -4.22%                      | 6.70%                    |
|          | PACKAGED          | \$36,437           | \$38,343           | \$38,454           | \$37,773           | \$37,915           | \$12,434           | -0.16%                    | 0.38%                       | 6.27%                    |
| DOMESTIC | DRAFT             | \$115              | \$150              | \$231              | \$334              | \$395              | \$130              | 8.21%                     | 18.38%                      | 93.73%                   |
|          |                   | 2007               | 2008               | 2009               | 2010               | 2011               | CURRENT<br>QUARTER | % CHG SAME<br>QTR PREV YR | % CHG CURR<br>YR VS PREV YR | LICENSEE %<br>SALES 2011 |