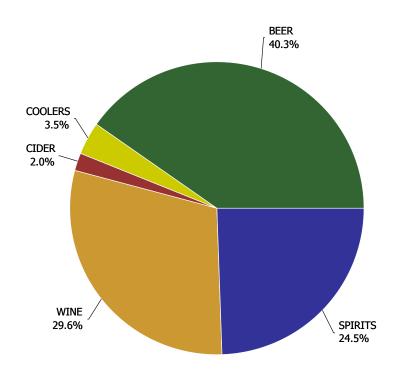

E RED                       | 2.31%    |  |  |
| TABLE WINE ROSE                      | 11.81%   |  |  |
| TABLE WINE WHITE                     | 3.23%    |  |  |
| SPARKLING WINE                       | 6.78%    |  |  |
| APERITIF, DESSERT AND FORTIFIED WINE | -0.48%   |  |  |

| WINE - IMPORTED                      | % Change |
|--------------------------------------|----------|
| TABLE WINE RED                       | 2.90%    |
| TABLE WINE ROSE                      | 0.47%    |
| TABLE WINE WHITE                     | 3.75%    |
| SPARKLING WINE                       | 7.59%    |
| APERITIF, DESSERT AND FORTIFIED WINE | 1.93%    |

### **Total Market Share**

**Total Market Share** 

Current Quarter by Volume (Litres)



#### **Total Market Share**

Current Quarter by Retail Dollars



### **Domestic-Import Share by Category**



|             |                    | 2007        | 2008        | 2009        | 2010        | 2011        | CURRENT<br>QUARTER | % CHG SAME<br>QTR PREV YR | % CHG CURR<br>YR VS PREV YR | LICENSEE %<br>SALES 2011 |
|-------------|--------------------|-------------|-------------|-------------|-------------|-------------|--------------------|---------------------------|-----------------------------|--------------------------|
| BEER        | DOMESTIC           | 240,779,737 | 241,569,129 | 240,415,530 | 233,704,048 | 223,273,750 | 64,838,206         | 1.20%                     | -4.46%                      | 23.27%                   |
|             | IMPORT             | 41,614,492  | 46,568,149  | 48,057,788  | 49,515,182  | 47,128,504  | 13,143,