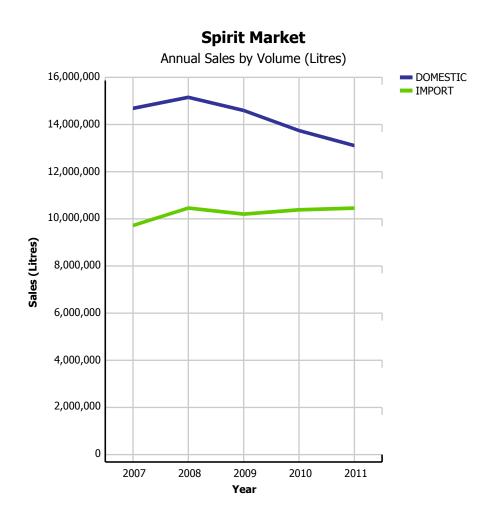

### **Spirit Market**

### **Domestic-Import Share by Category**

|             |                    | 2007        | 2008        | 2009        | 2010        | 2011        | CURRENT<br>QUARTER | % CHG SAME<br>QTR PREV YR | % CHG CURR<br>YR VS PREV YR | LICENSEE %<br>SALES 2011 |
|-------------|--------------------|-------------|-------------|-------------|-------------|-------------|--------------------|---------------------------|-----------------------------|--------------------------|
| BEER        | DOMESTIC           | 240,779,737 | 241,569,129 | 240,415,530 | 233,704,048 | 223,273,750 | 64,838,206         | 1.20%                     | -4.46%                      | 23.27%                   |
|             | IMPORT             | 41,614,492  | 46,568,149  | 48,057,788  | 49,515,182  | 47,128,504  | 13,143,143         | -19.79%                   | -4.82%                      | 19.37%                   |
|             | BEER               | 282,394,230 | 288,137,279 | 288,473,318 | 283,219,230 | 270,402,254 | 77,981,348         | -3.08%                    | -4.53%                      | 22.59%                   |
| COOLERS AND | DOMESTIC           | 18,755,148  | 19,390,203  | 21,061,506  | 22,533,745  | 21,914,219  | 7,993,205          | -0.45%                    | -2.75%                      | 6.98%                    |
| CIDERS      | IMPORT             | 2,737,504   | 3,744,828   | 3,988,368   | 3,646,088   | 3,671,088   | 1,283,435          | 2.50%                     | 0.69%                       | 18.49%                   |
|             | COOLERS AND CIDERS | 21,492,652  | 23,135,032  | 25,049,875  | 26,179,833  | 25,585,307  | 9,276,640          | -0.05%                    | -2.27%                      | 8.63%                    |
| SPIRITS     | DOMESTIC           | 14,764,970  | 15,232,907  | 14,675,193  | 13,822,000  | 13,184,923  | 3,372,023          | -1.07%                    | -4.61%                      | 11.09%                   |
|             | IMPORT             | 9,951,829   | 10,692,917  | 10,435,109  | 10,617,651  | 10,689,465  | 2,818,470          | 3.43%                     | 0.68%                       | 14.69%                   |
|             | SPIRITS            | 24,716,799  | 25,925,825  | 25,110,302  | 24,439,650  | 23,874,388  | 6,190,493          | 0.93%                     | -2.31%                      | 12.70%                   |
| WINE        | DOMESTIC           | 25,792,421  | 27,324,249  | 27,835,832  | 29,619,000  | 30,448,598  | 8,462,665          | 1.94%                     | 2.80%                       | 14.37%                   |
|             | IMPORT             | 28,245,682  | 30,145,466  | 29,655,113  | 30,190,581  | 30,056,043  | 7,441,858          | 2.04%                     | -0.45%                      | 12.17%                   |
|             | WINE               | 54,038,102  | 57,469,716  | 57,490,945  | 59,809,582  | 60,504,641  | 15,904,523         | 1.99%                     | 1.16%                       | 13.27%                   |
| TOTAL LIQUO | R MARKET           | 382,641,783 | 394,667,850 | 396,124,440 | 393,648,295 | 380,366,590 | 109,353,005        | -1.90%                    | -3.37%                      | 19.55%                   |