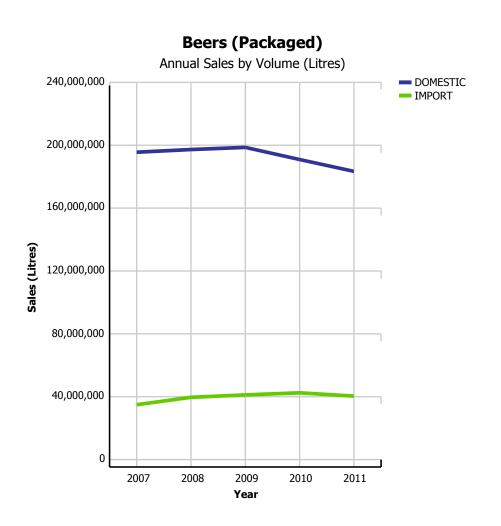

| 15.16%                   |
|              | IMPORT             | \$433,887   | \$481,042   | \$467,434   | \$478,394   | \$492,788   | \$121,425          | 3.36%                     | 3.01%                       | 14.90%                   |
|              | WINE               | \$746,828   | \$819,611   | \$814,026   | \$852,300   | \$881,214   | \$238,434          | 3.33%                     | 3.39%                       | 15.02%                   |
| TOTAL LIQUOF | R MARKET           | \$2,620,459 | \$2,810,756 | \$2,840,081 | \$2,868,835 | \$2,881,507 | \$804,379          | 0.42%                     | 0.44%                       | 16.19%                   |

### **Beer Market - Packaged vs Draft (Domestic & Imported)**





### **Beer Market - Domestic vs Import (Packaged)**





### **Beer Market - Import Beer**

### **Import Beer Market Share**

Current Quarter by Volume (Litres)



### **Import Beer Market Share**

Current Quarter by Retail Dollars



|                              |          | 2007        | 2008        | 2009        | 2010        | 2011        | CURRENT<br>QUARTER | % CHG SAME<br>QTR PREV YR | % CHG CURR<br>YR VS PREV YR | LICENSEE %<br>SALES 2011 |
|------------------------------|----------|-------------|-------------|-------------|-------------|-------------|--------------------|---------------------------|-----------------------------|--------------------------|
| Breweries with Annual        | DRAFT    | 36,874,008  | 35,895,865  | 33,420,395  | 33,391,770  | 29,716,335  | 7,301,320          | -7.23%                    | -11.01%