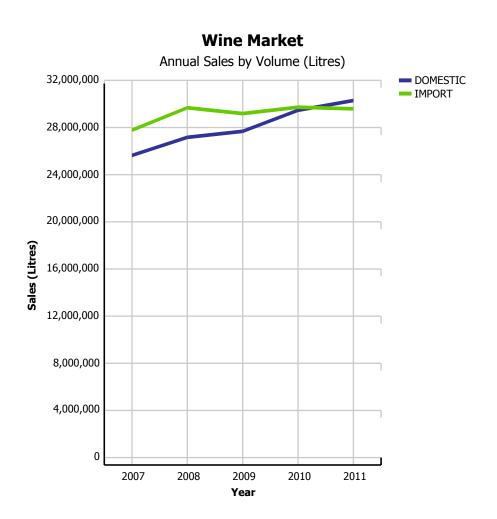

### **Domestic-Import Share by Category**

|             |                    | 2007        | 2008        | 2009        | 2010        | 2011        | CURRENT<br>QUARTER | % CHG SAME<br>QTR PREV YR | % CHG CURR<br>YR VS PREV YR | LICENSEE %<br>SALES 2011 |
|-------------|--------------------|-------------|-------------|-------------|-------------|-------------|--------------------|---------------------------|-----------------------------|--------------------------|
| BEER        | DOMESTIC           | 240,779,737 | 241,569,129 | 240,415,530 | 233,704,048 | 223,273,750 | 64,838,206         | 1.20%                     | -4.46%                      | 23.27%                   |
|             | IMPORT             | 41,614,492  | 46,568,149  | 48,057,788  | 49,515,182  | 47,128,504  | 13,143,143         | -19.79%                   | -4.82%                      | 19.37%                   |
|             | BEER               | 282,394,230 | 288,137,279 | 288,473,318 | 283,219,230 | 270,402,254 | 77,981,348         | -3.08%                    | -4.53%                      | 22.59%                   |
| COOLERS AND | DOMESTIC           | 18,755,148  | 19,390,203  | 21,061,506  | 22,533,745  | 21,914,219  | 7,993,205          | -0.45%                    | -2.75%                      | 6.98%                    |
| CIDERS      | IMPORT             | 2,737,504   | 3,744,828   | 3,988,368   | 3,646,088   | 3,671,088   | 1,283,435          | 2.50%                     | 0.69%                       | 18.49%                   |
|             | COOLERS AND CIDERS | 21,492,652  | 23,135,032  | 25,049,875  | 26,179,833  | 25,585,307  | 9,276,640          | -0.05%                    | -2.27%                      | 8.63%                    |
| SPIRITS     | DOMESTIC           | 14,764,970  | 15,232,907  | 14,675,193  | 13,822,000  | 13,184,923  | 3,372,023          | -1.07%                    | -4.61%                      | 11.09%                   |
|             | IMPORT             | 9,951,829   | 10,692,917  | 10,435,109  | 10,617,651  | 10,689,465  | 2,818,470          | 3.43%                     | 0.68%                       | 14.69%                   |
|             | SPIRITS            | 24,716,799  | 25,925,825  | 25,110,302  | 24,439,650  | 23,874,388  | 6,190,493          | 0.93%                     | -2.31%                      | 12.70%                   |
| WINE        | DOMESTIC           | 25,792,421  | 27,324,249  | 27,835,832  | 29,619,000  | 30,448,598  | 8,462,665          | 1.94%                     | 2.80%                       | 14.37%                   |
|             | IMPORT             | 28,245,682  | 30,145,466  | 29,655,113  | 30,190,581  | 30,056,043  | 7,441,858          | 2.04%                     | -0.45%                      | 12.17%                   |
|             | WINE               | 54,038,102  | 57,469,716  | 57,490,945  | 59,809,582  | 60,504,641  | 15,904,523         | 1.99%                     | 1.16%                       | 13.27%                   |
| TOTAL LIQUO | R MARKET           | 382,641,783 | 394,667,850 | 396,124,440 | 393,648,295 | 380,366,590 | 109,353,005        | -1.90%                    | -3.37%                      | 19.55%                   |