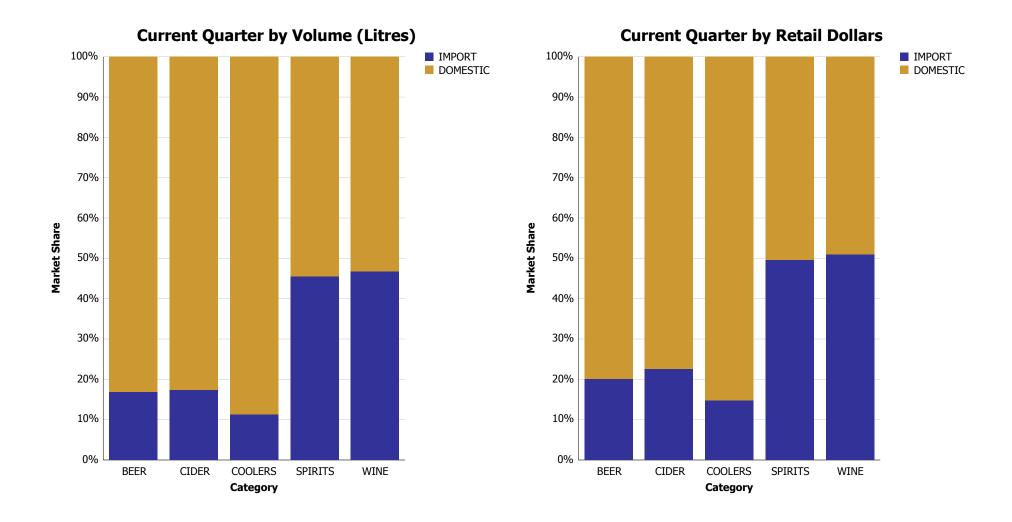

### **Domestic-Import Share by Category**

|             |                    | 2007        | 2008        | 2009        | 2010        | 2011        | CURRENT<br>QUARTER | % CHG SAME<br>QTR PREV YR | % CHG CURR<br>YR VS PREV YR | LICENSEE %<br>SALES 2011 |
|-------------|--------------------|-------------|-------------|-------------|-------------|-------------|--------------------|---------------------------|-----------------------------|--------------------------|
| BEER        | DOMESTIC           | 240,779,737 | 241,569,129 | 240,415,530 | 233,704,048 | 223,273,750 | 64,838,206         | 1.20%                     | -4.46%                      | 23.27%                   |
|             | IMPORT             | 41,614,492  | 46,568,149  | 48,057,788  | 49,515,182  | 47,128,504  | 13,143,143         | -19.79%                   | -4.82%                      | 19.37%                   |
|             | BEER               | 282,394,230 | 288,137,279 | 288,473,318 | 283,219,230 | 270,402,254 | 77,981,348         | -3.08%                    | -4.53%                      | 22.59%                   |
| COOLERS AND | DOMESTIC           | 18,755,148  | 19,390,203  | 21,061,506  | 22,533,745  | 21,914,219  | 7,993,205          | -0.45%                    | -2.75%                      | 6.98%                    |
| CIDERS      | IMPORT             | 2,737,504   | 3,744,828   | 3,988,368   | 3,646,088   | 3,671,088   | 1,283,435          | 2.50%                     | 0.69%                       | 18.49%                   |
|             | COOLERS AND CIDERS | 21,492,652  | 23,135,032  | 25,049,875  | 26,179,833  | 25,585,307  | 9,276,640          | -0.05%                    | -2.27%                      | 8.63%                    |
| SPIRITS     | DOMESTIC           | 14,764,970  | 15,232,907  | 14,675,193  | 13,822,000  | 13,184,923  | 3,372,023          | -1.07%                    | -4.61%                      | 11.09%                   |
|             | IMPORT             | 9,951,829   | 10,692,917  | 10,435,109  | 10,617,651  | 10,689,465  | 2,818,470          | 3.43%                     | 0.68%                       | 14.69%                   |
|             | SPIRITS            | 24,716,799  | 25,925,825  | 25,110,302  | 24,439,650  | 23,874,388  | 6,190,493          | 0.93%                     | -2.31%                      | 12.70%                   |
| WINE        | DOMESTIC           | 25,792,421  | 27,324,249  | 27,835,832  | 29,619,000  | 30,448,598  | 8,462,665          | 1.94%                     | 2.80%                       | 14.37%                   |
|             | IMPORT             | 28,245,682  | 30,145,466  | 29,655,113  | 30,190,581  | 30,056,043  | 7,441,858          | 2.04%                     | -0.45%                      | 12.17%                   |
|             | WINE               | 54,038,102  | 57,469,716  | 57,490,945  | 59,809,582  | 60,504,641  | 15,904,523         | 1.99%                     | 1.16%                       | 13.27%                   |
| TOTAL LIQUO | R MARKET           | 382,641,783 | 394,667,850 | 396,124,440 | 393,648,295 | 380,366,590 | 109,353,005        | -1.90%                    | -3.37%                      | 19.55%                   |

|              |                    | 2007        | 2008        | 2009        | 2010        | 2011        | CURRENT<br>QUARTER | % CHG SAME<br>QTR PREV YR | % CHG CURR<br>YR VS PREV YR | LICENSEE %<br>SALES 2011 |
|--------------|--------------------|-------------|-------------|-------------|-------------|-------------|--------------------|---------------------------|-----------------------------|--------------------------|
| BEER         | DOMESTIC           | \$880,666   | \$906,782   | \$926,939   | \$906,843   | \$888,725   | \$258,766          | 0.66%                     | -2.00%                      | 20.20%                   |
|              | IMPORT             | \$188,739   | \$215,188   | \$226,822   | \$234,818   | \$227,211   | \$65,196           | -14.49%                   | -3.24%                      | 20.10%                   |
|              | BEER               | \$1,069,406 | \$1,121,970 | \$1,153,761 | \$1,141,662 | \$1,115,935 | \$323,962          | -2.81%                    | -2.25%                      | 20.18%                   |
| COOLERS AND  | DOMESTIC           | \$89,575    | \$92,987    | \$97,036    | \$100,687   | \$100,159   | \$36,703           | 1.33%                     | -0.52%                      | 7.57%                    |
| CIDERS       | IMPORT             | \$17,261    | \$22,800    | \$24,412    | \$22,237    | \$22,176    | \$7,873            | 3.15%                     | -0.27%                      | 15.84%                   |
|              | COOLERS AND CIDERS | \$106,836   | \$115,787   | \$121,447   | \$122,924   | \$122,335   | \$44,576           | 1.65%                     | -0.48%                      | 9.07%                    |
| SPIRITS      | DOMESTIC           | \$381,791   | \$405,903   | \$404,093   | \$393,337   | \$389,157   | \$99,503           | -0.61%                    | -1.06%                      | 10.69%                   |
|              | IMPORT             | \$315,598   | \$347,485   | \$346,753   | \$358,613   | \$372,866   | \$97,903           | 5.26%                     | 3.97%                       | 15.08%                   |
|              | SPIRITS            | \$697,389   | \$753,387   | \$750,846   | \$751,950   | \$762,023   | \$197,407          | 2.22%                     | 1.34%                       | 12.84%                   |
| WINE         | DOMESTIC           | \$312,941   | \$338,569   | \$346,592   | \$373,906   | \$388,426   | \$117,009          | 3.29%                     | 3.88%                       | 15.16%                   |
|              | IMPORT             | \$433,887   | \$481,042   | \$467,434   | \$478,394   | \$492,788   | \$121,425          | 3.36%                     | 3.01%                       | 14.90%                   |
|              | WINE               | \$746,828   | \$819,611   | \$814,026   | \$852,300   | \$881,214   | \$238,434          | 3.33%                     | 3.39%                       | 15.02%                   |
| TOTAL LIQUOF | R MARKET           | \$2,620,459 | \$2,810,756 | \$2,840,081 | \$2,868,835 | \$2,881,507 | \$804,379          | 0.42%                     | 0.44%                       | 16.19%                   |