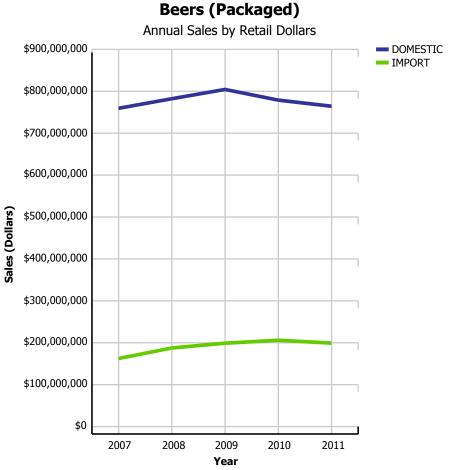

| 15.16%                   |
|              | IMPORT             | \$433,887   | \$481,042   | \$467,434   | \$478,394   | \$492,788   | \$121,425          | 3.36%                     | 3.01%                       | 14.90%                   |
|              | WINE               | \$746,828   | \$819,611   | \$814,026   | \$852,300   | \$881,214   | \$238,434          | 3.33%                     | 3.39%                       | 15.02%                   |
| TOTAL LIQUOF | R MARKET           | \$2,620,459 | \$2,810,756 | \$2,840,081 | \$2,868,835 | \$2,881,507 | \$804,379          | 0.42%                     | 0.44%                       | 16.19%                   |

### **Beer Market - Packaged vs Draft (Domestic & Imported)**





### **Beer Market - Domestic vs Import (Packaged)**





### **Beer Market - Import Beer**

### **Import Beer Market Share**

Current Quarter by Volume (Litres)



### **Import Beer Market Share**

Current Quarter by Retail Dollars



|                              |          | 2007        | 2008        | 2009        | 2010        | 2011        | CURRENT<br>QUARTER | % CHG SAME<br>QTR PREV YR | % CHG CURR<br>YR VS PREV YR | LICENSEE %<br>SALES 2011 |
|------------------------------|----------|-------------|-------------|-------------|-------------|-------------|--------------------|---------------------------|-----------------------------|--------------------------|
| Breweries with Annual        | DRAFT    | 36,874,008  | 35,895,865  | 33,420,395  | 33,391,770  | 29,716,335  | 7,301,320          | -7.23%                    | -11.01%