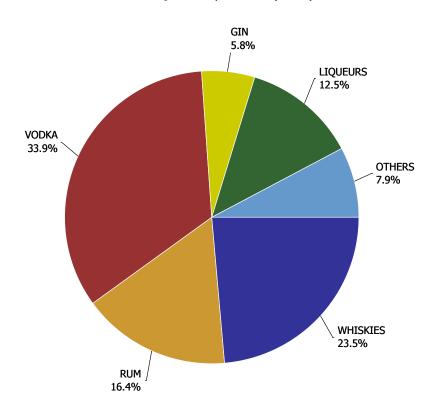

\$3,470            | -5.24%                    | -5.31%                      | 4.16%                    |
|          | WINE             | \$2,604  | \$2,830  | \$2,969  | \$2,543  | \$2,119  | \$686              | -11.14%                   | -16.69%                     | 5.14%                    |
|          | IMPORT - TOTAL   | \$12,540 | \$15,158 | \$14,585 | \$12,203 | \$11,283 | \$4,163            | -6.15%                    | -7.54%                      | 4.34%                    |
| COOLERS  | - TOTAL          | \$65,114 | \$68,856 | \$72,569 | \$74,202 | \$72,575 | \$28,117           | 0.83%                     | -2.19%                      | 7.29%                    |

### **Spirit Sales**





### **Spirit Market**

### **Spirit Market Share**

Current Quarter by Volume (Litres)



### **Spirit Market Share**

Current Quarter by Retail Dollars



|        |        |          | 2007      | 2008      | 2009      | 2010      | 2011      | CURRENT<br>QUARTER | % CHG SAME<br>QTR PREV YR | % CHG CURR<br>YR VS PREV YR | LICENSEE %<br>SALES 2011 |
|--------|--------|----------|-----------|-----------|-----------|-----------|-----------|--------------------|---------------------------|-----------------------------|--------------------------|
| ARMA   | GNAC   |          | 1,388     | 1,112     | 1,421     | 1,311     | 1,674     | 274                | 35.29%                    | 27.71%                      | 9.99%                    |
| ASIAN  | SPIRI  | TS       | 130,681   | 138,106   | 133,699   | 133,693   | 137,770   | 36,414             | 13.48%                    | 3