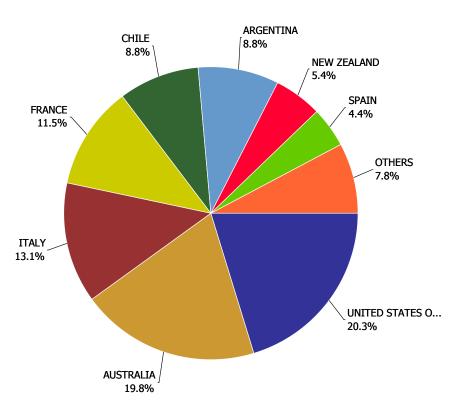

|
| IMPORT           | \$315,598 | \$347,485 | \$346,753 | \$358,613 | \$372,866 | \$97,903           | 5.26%                     | 3.97%                       | 15.08%                   |
| SPIRITS          | \$697,389 | \$753,387 | \$750,846 | \$751,950 | \$762,023 | \$197,407          | 2.22%                     | 1.34%                       | 12.84%                   |

### Wine Market (Domestic & Imported)





### **Wine Market - Domestic Wine**

#### **Domestic Wine Market Share**

Current Quarter by Volume (Litres)

#### **Domestic Wine Market Share**

Current Quarter by Retail Dollars



### **Wine Market - Import Wine**

#### **Import Wine Market Share**

Current Quarter by Volume (Litres)



#### **Import Wine Market Share**

Current Quarter by Retail Dollars



|                            |                       |                 |         | 2007      | 2008      | 2009      | 2010      | 2011      | CURRENT<br>QUARTER | % CHG<br>SAME QTR<br>PREV YR | % CHG<br>CURR YR<br>VS PREV YR | LICENSEE %<br>SALES 2011 |
|----------------------------|-----------------------|-----------------|---------|-----------|-----------|-----------|-----------|-----------|--------------------|------------------------------|--------------------------------|--------------------------|
| APERITIF,                  | FLAVOURED             | OTHER           | NON-VQA | 5,368     | 6,179     | 6,329     | 6,131     | 6,722     | 1,250              | 10.33%                       | 9.64%                          | 0.48%                    |
| DESSERT AND FORTIFIED WINE |