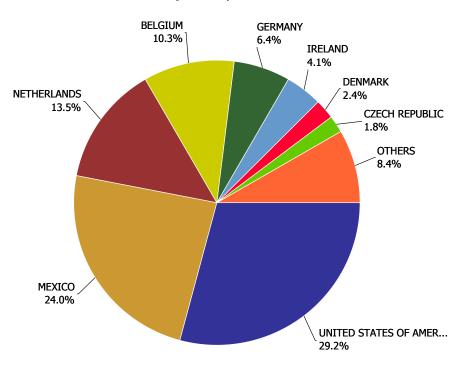

### **Import Beer Market Share**

Current Quarter by Retail Dollars

|                              |          | 2007        | 2008        | 2009        | 2010        | 2011        | CURRENT<br>QUARTER | % CHG SAME<br>QTR PREV YR | % CHG CURR<br>YR VS PREV YR | LICENSEE %<br>SALES 2011 |
|------------------------------|----------|-------------|-------------|-------------|-------------|-------------|--------------------|---------------------------|-----------------------------|--------------------------|
| Breweries with Annual        | DRAFT    | 36,874,008  | 35,895,865  | 33,420,395  | 33,391,770  | 29,716,335  | 7,301,320          | -7.23%                    | -11.01%                     | 98.61%                   |
| Production Over<br>150,000HL | PACKAGED | 185,409,632 | 185,694,731 | 184,923,339 | 172,568,555 | 159,820,208 | 47,401,336         | -0.13%                    | -7.39%                      | 8.50%                    |
|                              | TOTAL    | 222,283,640 | 221,590,596 | 218,343,734 | 205,960,325 | 189,536,543 | 54,702,656         | -1.14%                    | -7.97%                      | 22.62%                   |
| Breweries with Annual        | DRAFT    | 7,146,756   | 7,219,147   | 7,186,894   | 8,224,108   | 8,982,148   | 2,660,585          | 10.45%                    | 9.22%                       | 94.31%                   |
| Production up to 150,000HL   | PACKAGED | 11,348,879  | 12,750,547  | 14,855,812  | 19,400,520  | 24,544,569  | 7,406,674          | 17.83%                    | 26.52%                      | 2.24%                    |
| 150/000112                   | TOTAL    | 18,495,636  | 19,969,694  | 22,042,706  | 27,624,628  | 33,526,717  | 10,067,259         | 15.78%                    | 21.37%                      | 26.90%                   |
| DOMESTIC DRAFT - TO          | TAL      | 44,020,764  | 43,115,012  | 40,607,289  | 41,615,877  | 38,698,483  | 9,961,905          | -3.08%                    | -7.01%                      | 97.61%                   |
| DOMESTIC PACKAGED            | - TOTAL  | 196,758,973 | 198,454,117 | 199,808,241 | 192,088,171 | 184,575,267 | 54,876,300         | 2.01%                     | -3.91%                      | 7.68%                    |
| DOMESTIC BEER - TO           | TAL      | 240,779,737 | 241,569,129 | 240,415,530 | 233,704,048 | 223,273,750 | 64,838,206         | 1.20%                     | -4.46%                      | 23.27%                   |