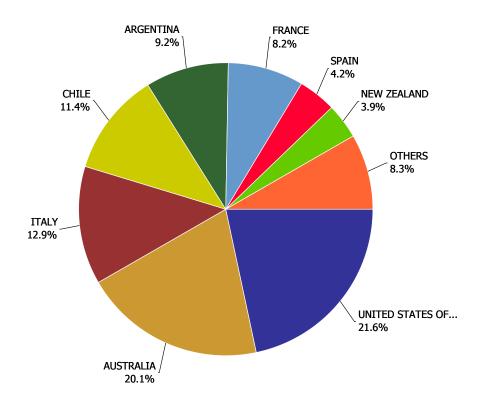

| -0.61%                    | -1.06%                      | 10.69%                   |
| IMPORT           | \$315,598 | \$347,485 | \$346,753 | \$358,613 | \$372,866 | \$97,903           | 5.26%                     | 3.97%                       | 15.08%                   |
| SPIRITS          | \$697,389 | \$753,387 | \$750,846 | \$751,950 | \$762,023 | \$197,407          | 2.22%                     | 1.34%                       | 12.84%                   |

### Wine Market (Domestic & Imported)





### **Wine Market - Domestic Wine**

#### **Domestic Wine Market Share**

Current Quarter by Volume (Litres)

#### **Domestic Wine Market Share**

Current Quarter by Retail Dollars



### **Wine Market - Import Wine**

#### **Import Wine Market Share**

Current Quarter by Volume (Litres)



#### **Import Wine Market Share**

Current Quarter by Retail Dollars



|                            |                       |                 |         | 2007      | 2008      | 2009      | 2010      | 2011      | CURRENT<br>QUARTER | % CHG<br>SAME QTR<br>PREV YR | % CHG<br>CURR YR<br>VS PREV YR | LICENSEE %<br>SALES 2011 |
|----------------------------|-----------------------|-----------------|---------|-----------|-----------|-----------|-----------|-----------|--------------------|------------------------------|--------------------------------|--------------------------|
| APERITIF,                  | FLAVOURED             | OTHER           | NON-VQA | 5,368     | 6,179     | 6,329     | 6,131     | 6,722     | 1,250              | 10.33%                       | 9.64%