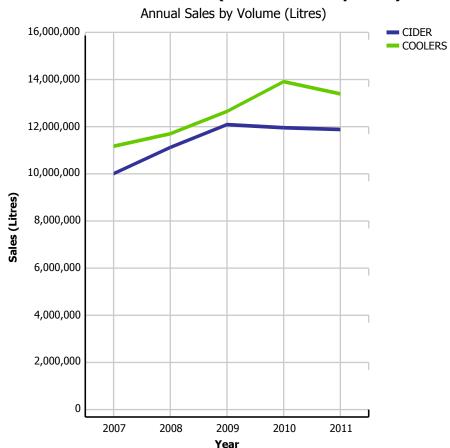

### **Cooler and Cider Sales**

### **Coolers and Ciders (Domestic & Imported)**

### **Coolers and Ciders (Domestic & Imported)**

| CIDER - TO | OTAL             | 10,086,462 | 11,199,565 | 12,166,706 | 12,034,305 | 11,959,367 | 3,915,287          | 0.58%                     | -0.62%                      | 10.76%                   |
|------------|------------------|------------|------------|------------|------------|------------|--------------------|---------------------------|-----------------------------|--------------------------|
|            | IMPORT - TOTAL   | 916,155    | 1,531,338  | 1,914,159  | 1,933,229  | 2,089,834  | 680,373            | 9.40%                     | 8.10%                       | 28.89%                   |
|            | PACKAGED         | 570,855    | 1,116,988  | 1,500,809  | 1,544,979  | 1,724,434  | 578,973            | 11.01%                    | 11.62%                      | 13.98%                   |
| IMPORT     | DRAFT            | 345,300    | 414,350    | 413,350    | 388,250    | 365,400    | 101,400            | 1.05%                     | -5.89%                      | 99.26%                   |
|            | DOMESTIC - TOTAL | 9,170,306  | 9,668,227  | 10,252,547 | 10,101,076 | 9,869,533  | 3,234,914          | -1.09%                    | -2.29%                      | 6.92%                    |
|            | PACKAGED - OTHER | 20,745     | 41,795     | 13,218     | 28,098     | 31,975     | 10,626             | 10.53%                    | 13.80%                      | 6.63%                    |
|            | PACKAGED         | 9,116,553  | 9,586,305  | 10,179,612 | 9,985,951  | 9,736,594  | 3,191,042          | -1.23%                    | -2.50%                      | 6.02%                    |
| DOMESTIC   | DRAFT            | 33,009     | 40,126     | 59,718     | 87,027     | 100,964    | 33,246             | 10.16%                    | 16.01%                      | 93.40%                   |
|            |                  | 2007       | 2008       | 2009       | 2010       | 2011       | CURRENT<br>QUARTER | % CHG SAME<br>QTR PREV YR | % CHG CURR<br>YR VS PREV YR | LICENSEE %<br>SALES 2011 |