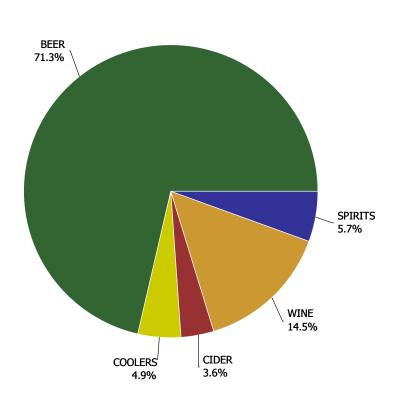

### **Total Market Share**

**Total Market Share** 

Current Quarter by Volume (Litres)