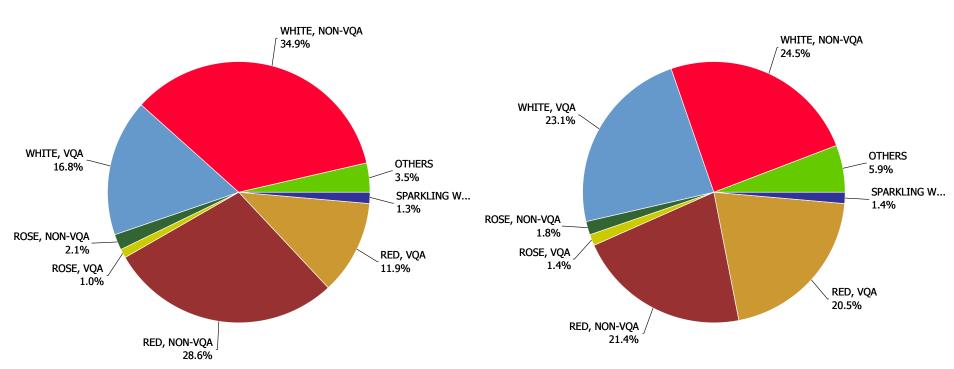

| WINE - DOMESTIC                      | % Change |  |  |
|--------------------------------------|----------|--|--|
| TABLE WINE RED                       | 2.31%    |  |  |
| TABLE WINE ROSE                      | 11.81%   |  |  |
| TABLE WINE WHITE                     | 3.23%    |  |  |
| SPARKLING WINE                       | 6.78%    |  |  |
| APERITIF, DESSERT AND FORTIFIED WINE | -0.48%   |  |  |

| WINE - IMPORTED                      | % Change |
|--------------------------------------|----------|
| TABLE WINE RED                       | 2.90%    |
| TABLE WINE ROSE                      | 0.47%    |
| TABLE WINE WHITE                     | 3.75%    |
| SPARKLING WINE                       | 7.59%    |
| APERITIF, DESSERT AND FORTIFIED WINE | 1.93%    |