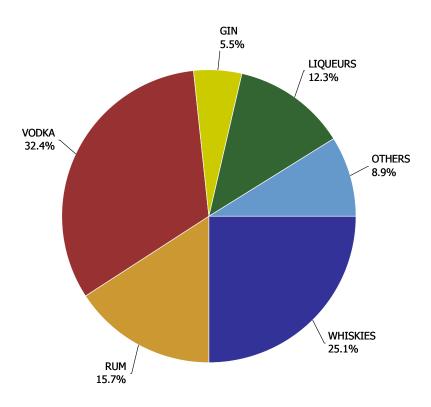

| 4.16%                    |
|          | WINE             | \$2,604  | \$2,830  | \$2,969  | \$2,543  | \$2,119  | \$686              | -11.14%                   | -16.69%                     | 5.14%                    |
|          | IMPORT - TOTAL   | \$12,540 | \$15,158 | \$14,585 | \$12,203 | \$11,283 | \$4,163            | -6.15%                    | -7.54%                      | 4.34%                    |
| COOLERS  | - TOTAL          | \$65,114 | \$68,856 | \$72,569 | \$74,202 | \$72,575 | \$28,117           | 0.83%                     | -2.19%                      | 7.29%                    |

### **Spirit Sales**





### **Spirit Market**

### **Spirit Market Share**

Current Quarter by Volume (Litres)



### **Spirit Market Share**

Current Quarter by Retail Dollars



|        |        |          | 2007      | 2008      | 2009      | 2010      | 2011      | CURRENT<br>QUARTER | % CHG SAME<br>QTR PREV YR | % CHG CURR<br>YR VS PREV YR | LICENSEE %<br>SALES 2011 |
|--------|--------|----------|-----------|-----------|-----------|-----------|-----------|--------------------|---------------------------|-----------------------------|--------------------------|
| ARMA   | GNAC   |          | 1,388     | 1,112     | 1,421     | 1,311     | 1,674     | 274                | 35.29%                    | 27.71%                      | 9.99%                    |
| ASIAN  | SPIRI  | TS       | 130,681   | 138,106   | 133,699   | 133,693   | 137,770   | 36,414             | 13.48%                    | 3.05%                       | 42.29%                   |
| BRAND  |