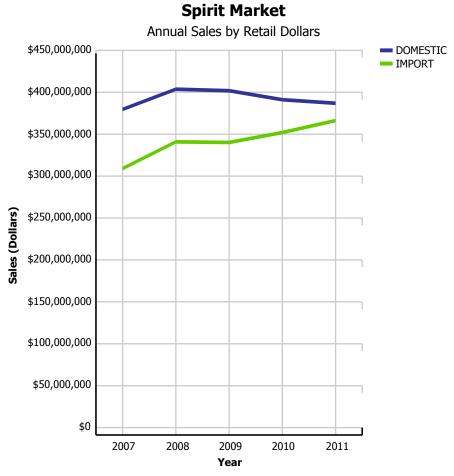

### **Spirit Market**

|              |                    | 2007        | 2008        | 2009        | 2010        | 2011        | CURRENT<br>QUARTER | % CHG SAME<br>QTR PREV YR | % CHG CURR<br>YR VS PREV YR | LICENSEE %<br>SALES 2011 |
|--------------|--------------------|-------------|-------------|-------------|-------------|-------------|--------------------|---------------------------|-----------------------------|--------------------------|
| BEER         | DOMESTIC           | \$880,666   | \$906,782   | \$926,939   | \$906,843   | \$888,725   | \$258,766          | 0.66%                     | -2.00%                      | 20.20%                   |
|              | IMPORT             | \$188,739   | \$215,188   | \$226,822   | \$234,818   | \$227,211   | \$65,196           | -14.49%                   | -3.24%                      | 20.10%                   |
|              | BEER               | \$1,069,406 | \$1,121,970 | \$1,153,761 | \$1,141,662 | \$1,115,935 | \$323,962          | -2.81%                    | -2.25%                      | 20.18%                   |
| COOLERS AND  | DOMESTIC           | \$89,575    | \$92,987    | \$97,036    | \$100,687   | \$100,159   | \$36,703           | 1.33%                     | -0.52%                      | 7.57%                    |
| CIDERS       | IMPORT             | \$17,261    | \$22,800    | \$24,412    | \$22,237    | \$22,176    | \$7,873            | 3.15%                     | -0.27%                      | 15.84%                   |
|              | COOLERS AND CIDERS | \$106,836   | \$115,787   | \$121,447   | \$122,924   | \$122,335   | \$44,576           | 1.65%                     | -0.48%                      | 9.07%                    |
| SPIRITS      | DOMESTIC           | \$381,791   | \$405,903   | \$404,093   | \$393,337   | \$389,157   | \$99,503           | -0.61%                    | -1.06%                      | 10.69%                   |
|              | IMPORT             | \$315,598   | \$347,485   | \$346,753   | \$358,613   | \$372,866   | \$97,903           | 5.26%                     | 3.97%                       | 15.08%                   |
|              | SPIRITS            | \$697,389   | \$753,387   | \$750,846   | \$751,950   | \$762,023   | \$197,407          | 2.22%                     | 1.34%                       | 12.84%                   |
| WINE         | DOMESTIC           | \$312,941   | \$338,569   | \$346,592   | \$373,906   | \$388,426   | \$117,009          | 3.29%                     | 3.88%                       | 15.16%                   |
|              | IMPORT             | \$433,887   | \$481,042   | \$467,434   | \$478,394   | \$492,788   | \$121,425          | 3.36%                     | 3.01%                       | 14.90%                   |
|              | WINE               | \$746,828   | \$819,611   | \$814,026   | \$852,300   | \$881,214   | \$238,434          | 3.33%                     | 3.39%                       | 15.02%                   |
| TOTAL LIQUOF | R MARKET           | \$2,620,459 | \$2,810,756 | \$2,840,081 | \$2,868,835 | \$2,881,507 | \$804,379          | 0.42%                     | 0.44%                       | 16.19%                   |