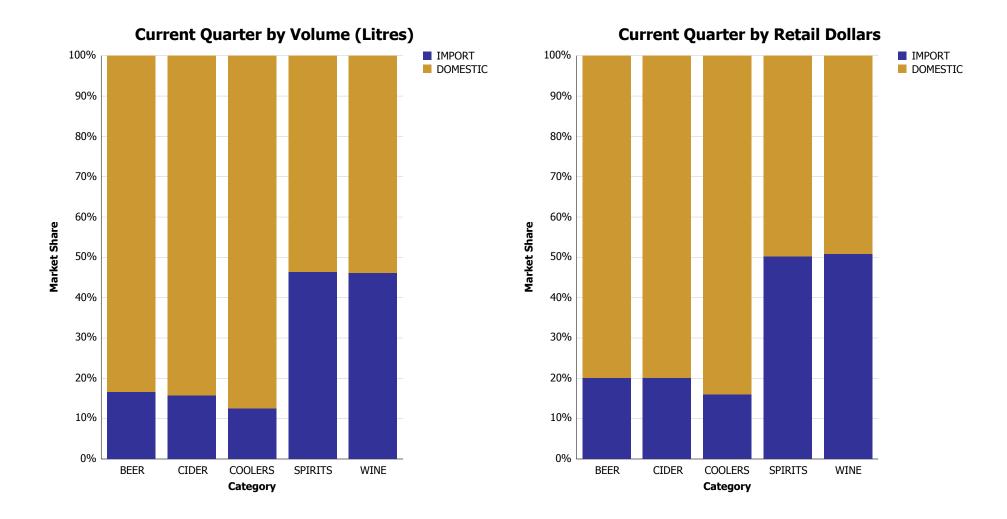

### **Domestic-Import Share by Category**

|             |                    | 2008        | 2009        | 2010        | 2011        | 2012        | CURRENT<br>QUARTER | % CHG SAME<br>QTR PREV YR | % CHG CURR<br>YR VS PREV YR | LICENSEE %<br>SALES 2012 |
|-------------|--------------------|-------------|-------------|-------------|-------------|-------------|--------------------|---------------------------|-----------------------------|--------------------------|
| BEER        | DOMESTIC           | 241,569,129 | 240,415,646 | 233,756,872 | 223,452,337 | 226,181,932 | 66,817,034         | 2.88%                     | 1.22%                       | 22.52%                   |
|             | IMPORT             | 46,568,149  | 48,057,788  | 49,465,960  | 47,135,341  | 43,307,219  | 13,360,618         | 1.63%                     | -8.12%                      | 21.42%                   |
|             | BEER               | 288,137,279 | 288,473,434 | 283,222,832 | 270,587,679 | 269,489,151 | 80,177,652         | 2.67%                     | -0.41%                      | 22.34%                   |
| COOLERS AND | DOMESTIC           | 19,390,203  | 21,061,506  | 22,533,720  | 21,915,797  | 23,015,235  | 8,546,779          | 6.91%                     | 5.02%                       | 6.38%                    |
| CIDERS      | IMPORT             | 3,744,828   | 3,988,368   | 3,646,088   | 3,671,294   | 3,783,704   | 1,397,675          | 8.88%                     | 3.06%                       | 19.12%                   |
|             | COOLERS AND CIDERS | 23,135,032  | 25,049,875  | 26,179,808  | 25,587,091  | 26,798,938  | 9,944,453          | 7.18%                     | 4.74%                       | 8.18%                    |
| SPIRITS     | DOMESTIC           | 15,208,064  | 14,652,629  | 13,797,982  | 13,155,379  | 13,111,042  | 3,464,277          | 3.04%                     | -0.34%                      | 11.07%                   |
|             | IMPORT             | 10,717,761  | 10,457,673  | 10,641,668  | 10,719,192  | 11,243,274  | 2,992,923          | 5.81%                     | 4.89%                       | 14.52%                   |
|             | SPIRITS            | 25,925,825  | 25,110,302  | 24,439,650  | 23,874,572  | 24,354,316  | 6,457,199          | 4.30%                     | 2.01%                       | 12.66%                   |
| WINE        | DOMESTIC           | 27,324,249  | 27,835,770  | 29,618,952  | 30,530,826  | 31,248,140  | 8,873,600          | 3.94%                     | 2.35%                       | 14.09%                   |
|             | IMPORT             | 30,145,466  | 29,655,113  | 30,190,581  | 30,056,111  | 31,093,569  | 7,611,626          | 2.28%                     | 3.45%                       | 11.98%                   |
|             | WINE               | 57,469,716  | 57,490,883  | 59,809,533  | 60,586,937  | 62,341,709  | 16,485,226         | 3.17%                     | 2.90%                       | 13.04%                   |
| TOTAL LIQUO | R MARKET           | 394,667,850 | 396,124,494 | 393,651,824 | 380,636,279 | 382,984,114 | 113,064,531        | 3.21%                     | 0.62%                       | 19.22%                   |