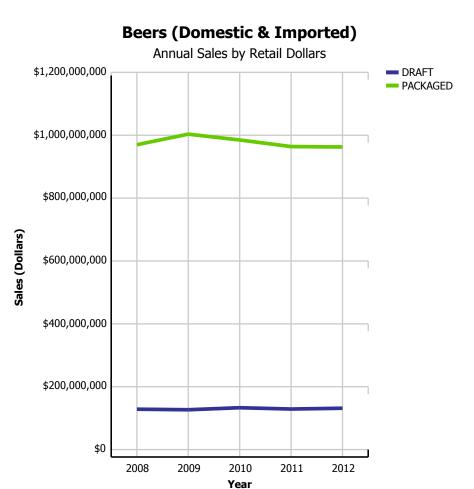

| 2.89%                     | 3.66%                       | 14.88%                   |
|              | IMPORT             | \$481,042   | \$467,434   | \$478,394   | \$492,789   | \$524,269   | \$126,950          | 4.55%                     | 6.39%                       | 14.39%                   |
|              | WINE               | \$819,611   | \$814,023   | \$852,300   | \$883,511   | \$929,285   | \$249,476          | 3.73%                     | 5.18%                       | 14.60%                   |
| TOTAL LIQUOF | R MARKET           | \$2,810,756 | \$2,840,078 | \$2,868,846 | \$2,884,480 | \$2,948,998 | \$833,615          | 3.31%                     | 2.24%                       | 16.03%                   |

### **Beer Market - Packaged vs Draft (Domestic & Imported)**





### **Beer Market - Domestic vs Import (Packaged)**





### **Beer Market - Import Beer**



Current Quarter by Volume (Litres)



### **Import Beer Market Share**

Current Quarter by Retail Dollars



|                                            |          | 2008        | 2009        | 2010        | 2011        | 2012        | CURRENT<br>QUARTER | % CHG SAME<br>QTR PREV YR | % CHG CURR<br>YR VS PREV YR | LICENSEE %<br>SALES 2012 |
|--------------------------------------------|----------|-------------|-------------|-------------|-------------|-------------|--------------------|---------------------------|-----------------------------|--------------------------|
| Breweries with Annual                      | DRAFT    | 35,895,865  | 33,420,395  | 33,391,770  | 29,719,390  | 27,980,734  |