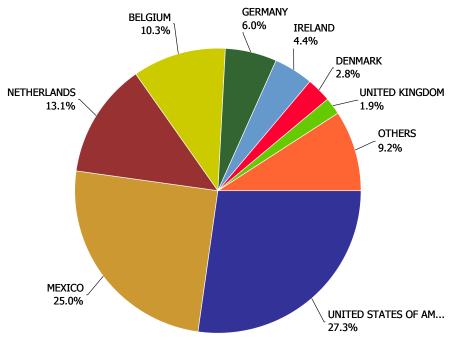

### **Import Beer Market Share**

Current Quarter by Retail Dollars

|                                            |          | 2008        | 2009        | 2010        | 2011        | 2012        | CURRENT<br>QUARTER | % CHG SAME<br>QTR PREV YR | % CHG CURR<br>YR VS PREV YR | LICENSEE %<br>SALES 2012 |
|--------------------------------------------|----------|-------------|-------------|-------------|-------------|-------------|--------------------|---------------------------|-----------------------------|--------------------------|
| Breweries with Annual                      | DRAFT    | 35,895,865  | 33,420,395  | 33,391,770  | 29,719,390  | 27,980,734  | 7,020,899          | -3.88%                    | -5.85%                      | 98.63%                   |
| Production over<br>160,000HL               | PACKAGED | 185,694,731 | 184,923,339 | 172,617,777 | 159,823,739 | 159,141,263 | 47,872,623         | 0.99%                     | -0.43%                      | 7.99%                    |
|                                            | TOTAL    | 221,590,596 | 218,343,734 | 206,009,547 | 189,543,129 | 187,121,997 | 54,893,522         | 0.34%                     | -1.28%                      | 21.54%                   |
| Breweries with Annual                      | DRAFT    | 3,075,936   | 2,989,126   | 3,786,407   | 4,429,863   | 5,331,659   | 1,592,320          | 15.21%                    | 20.36%                      | 95.47%                   |
| Production over 15,000 and up to 160,000HL | PACKAGED | 10,861,504  | 12,301,305  | 15,973,263  | 20,849,045  | 23,582,731  | 7,150,446          | 12.59%                    | 13.11%                      | 2.34%                    |
|                                            | TOTAL    | 13,937,440  | 15,290,431  | 19,759,670  | 25,278,909  | 28,914,390  | 8,742,766          | 13.06%                    | 14.38%                      | 19.51%                   |
| Breweries with Annual                      | DRAFT    | 4,143,211   | 4,197,868   | 4,439,637   | 4,620,006   | 5,112,591   | 1,540,418          | 15.38%                    | 10.66%                      | 93.30%                   |
| Production up to 15,000HL                  | PACKAGED | 1,897,804   | 2,583,613   | 3,548,018   | 4,010,293   | 5,032,955   | 1,640,328          | 40.03%                    | 25.50%                      | 4.32%                    |
|                                            | TOTAL    | 6,041,015   | 6,781,481   | 7,987,655   | 8,630,299   | 10,145,546  | 3,180,746          | 26.90%                    | 17.56%                      | 49.16%                   |
| DOMESTIC DRAFT - TO                        | TAL      | 43,115,012  | 40,607,389  | 41,617,814  | 38,769,260  | 38,424,984  | 10,153,637         | 1.32%                     | -0.89%                      | 97.48%                   |
| DOMESTIC PACKAGED -                        | TOTAL    | 198,454,117 | 199,808,257 | 192,139,058 | 184,683,078 | 187,756,949 | 56,663,397         | 3.16%                     | 1.66%                       | 7.18%                    |
| DOMESTIC BEER - TO                         | TAL      | 241,569,129 | 240,415,646 | 233,756,872 | 223,452,337 | 226,181,932 | 66,817,034         | 2.88%                     | 1.22%                       | 22.52%                   |