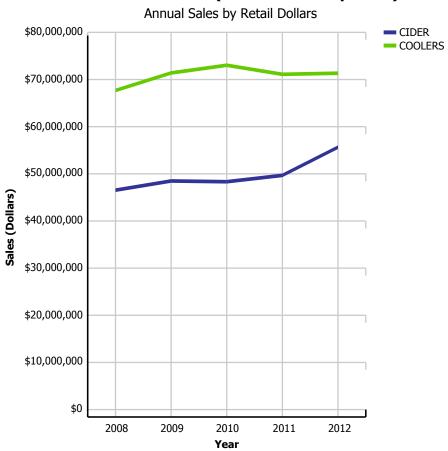

### **Cooler and Cider Sales**

### **Coolers and Ciders (Domestic & Imported)**

### **CIDER MARKET** ANNUAL FIGURES ARE 12 MONTH PERIODS ENDING IN SEPTEMBER OF EACH LABELLED YEAR **SALES IN RETAIL DOLLARS (000s)**

|           |                  | 2008     | 2009     | 2010     | 2011     | 2012     | CURRENT<br>QUARTER | % CHG SAME<br>QTR PREV YR | % CHG CURR<br>YR VS PREV YR | LICENSEE %<br>SALES 2012 |
|-----------|------------------|----------|----------|----------|----------|----------|--------------------|---------------------------|-----------------------------|--------------------------|
| DOMESTIC  | DRAFT            | \$150    | \$231    | \$334    | \$400    | \$508    | \$185              | 39.08%                    | 26.96%                      | 93.82%                   |
|           | PACKAGED         | \$38,343 | \$38,454 | \$37,772 | \$38,216 | \$43,006 | \$15,351           | 21.86%                    | 12.53%                      | 5.44%                    |
|           | PACKAGED - OTHER | \$796    | \$366    | \$582    | \$556    | \$604    | \$215              | 16.34%                    | 8.61%                       | 3.82%                    |
|           | DOMESTIC - TOTAL | \$39,289 | \$39,051 | \$38,688 | \$39,173 | \$44,118 | \$15,752           | 21.96%                    | 12.62%                      | 6.44%                    |
| IMPORT    | DRAFT            | \$1,848  | \$1,922  | \$1,836  | \$1,666  | \$1,692  | \$465              | 0.51%                     | 1.61%                       | 99.38%                   |
|           | PACKAGED         | \$5,794  | \$7,905  | \$8,198  | \$9,227  | \$10,233 | \$3,508            | 8.02%                     | 10.90%                      | 16.74%                   |
|           | PACKAGED - OTHER | \$0      | \$0      | \$0      | \$0      | \$0      | \$0                | n/a                       | n/a                         | 0.00%                    |
|           | IMPORT - TOTAL   | \$7,642  | \$9,827  | \$10,034 | \$10,893 | \$11,925 | \$3,973            | 7.09%                     | 9.48%                       | 28.47%                   |
| CIDER - 1 | OTAL             | \$46,932 | \$48,878 | \$48,722 | \$50,066 | \$56,043 | \$19,725           | 18.64%                    | 11.94%                      | 11.13%                   |