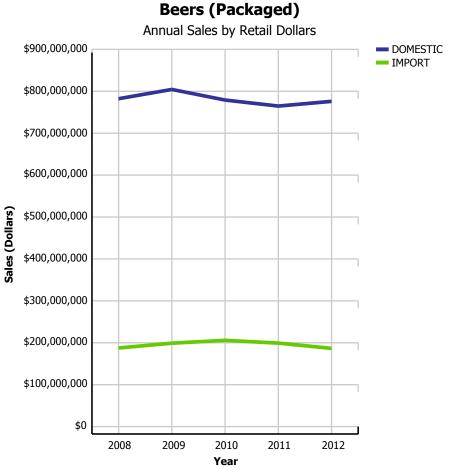

| 14.88%                   |
|              | IMPORT             | \$481,042   | \$467,434   | \$478,394   | \$492,789   | \$524,269   | \$126,950          | 4.55%                     | 6.39%                       | 14.39%                   |
|              | WINE               | \$819,611   | \$814,023   | \$852,300   | \$883,511   | \$929,285   | \$249,476          | 3.73%                     | 5.18%                       | 14.60%                   |
| TOTAL LIQUOF | R MARKET           | \$2,810,756 | \$2,840,078 | \$2,868,846 | \$2,884,480 | \$2,948,998 | \$833,615          | 3.31%                     | 2.24%                       | 16.03%                   |

### **Beer Market - Packaged vs Draft (Domestic & Imported)**





### **Beer Market - Domestic vs Import (Packaged)**





### **Beer Market - Import Beer**



Current Quarter by Volume (Litres)



### **Import Beer Market Share**

Current Quarter by Retail Dollars



|                                            |          | 2008        | 2009        | 2010        | 2011        | 2012        | CURRENT<br>QUARTER | % CHG SAME<br>QTR PREV YR | % CHG CURR<br>YR VS PREV YR | LICENSEE %<br>SALES 2012 |
|--------------------------------------------|----------|-------------|-------------|-------------|-------------|-------------|--------------------|---------------------------|-----------------------------|--------------------------|
| Breweries with Annual                      | DRAFT    | 35,895,865  | 33,420,395  | 33,391,770  | 29,719,390  | 27,980,734  | 7,020,899          | -3.88%                    | -5.85%