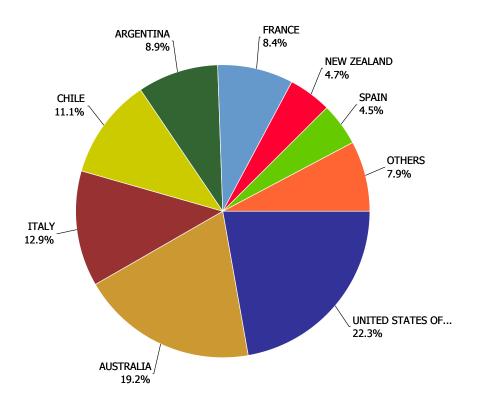

\$101,229          | 2.96%                     | 4.34%                       | 15.07%                   |
| SPIRITS          | \$753,387 | \$750,846 | \$751,950 | \$762,028 | \$773,402 | \$201,556          | 2.10%                     | 1.49%                       | 12.95%                   |

### Wine Market (Domestic & Imported)



2012

2011

DOMESTIC

IMPORT

#### **Wine Market - Domestic Wine**

#### **Domestic Wine Market Share**

Current Quarter by Volume (Litres)

#### WHITE, NON-VQA 36.2% WHITE, VQA OTHERS 16.5% 3.3% SPARKLING W... 1.2% ROSE, NON-VQA RED, VQA 2.1% 11.5% ROSE, VQA 1.1% RED, NON-VQA 28.2%

#### **Domestic Wine Market Share**

Current Quarter by Retail Dollars



### **Wine Market - Import Wine**

#### **Import Wine Market Share**

Current Quarter by Volume (Litres)



#### **Import Wine Market Share**

Current Quarter by Retail Dollars



|                            |                       |          |          | 2008      | 2009      | 2010      | 2011      | 2012    | CURRENT<br>QUARTER | % CHG SAME<br>QTR PREV YR | % CHG<br>CURR YR<br>VS PREV YR | LICENSEE %<br>SALES 2012 |
|----------------------------|-----------------------|----------|----------|-----------|-----------|-----------|-----------|---------|--------------------|---------------------------|--------------------------------|--------------------------|
| APERITIF,                  | FLAVOURED             | OTHER    | NON-VQA  | 6,179     | 6,329     | 6,131     | 6,722     | 6,878   | 1,203              | -3.72%                    | 2.31%                          | 1.03%