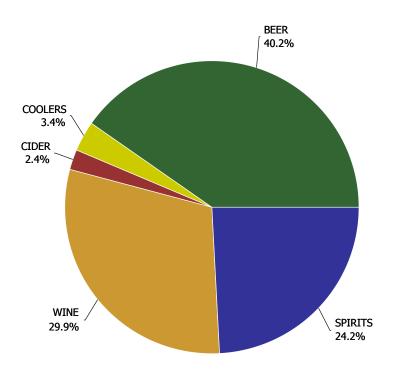

| 0.28%    |
| TABLE WINE ROSE                      | 14.12%   |
| TABLE WINE WHITE                     | 3.96%    |
| SPARKLING WINE                       | 7.06%    |
| APERITIF, DESSERT AND FORTIFIED WINE | 1.67%    |

| WINE - IMPORTED                      | % Change |  |  |
|--------------------------------------|----------|--|--|
| TABLE WINE RED                       | 2.54%    |  |  |
| TABLE WINE ROSE                      | 1.87%    |  |  |
| TABLE WINE WHITE                     | 8.58%    |  |  |
| SPARKLING WINE                       | 5.10%    |  |  |
| APERITIF, DESSERT AND FORTIFIED WINE | 1.53%    |  |  |

### **Total Market Share**

**Total Market Share** 

Current Quarter by Volume (Litres)



#### **Total Market Share**

Current Quarter by Retail Dollars



### **Domestic-Import Share by Category**



|             |                    | 2008        | 2009        | 2010        | 2011        | 2012        | CURRENT<br>QUARTER | % CHG SAME<br>QTR PREV YR | % CHG CURR<br>YR VS PREV YR | LICENSEE %<br>SALES 2012 |
|-------------|--------------------|-------------|-------------|-------------|-------------|-------------|--------------------|---------------------------|-----------------------------|--------------------------|
| BEER        | DOMESTIC           | 241,569,129 | 240,415,646 | 233,756,872 | 223,452,337 | 226,181,932 | 66,817,034         | 2.88%                     | 1.22%                       | 22.52%                   |
|             | IMPORT             | 46,568,149  | 48,057,788  | 49,465,960  | 47,135,341  | 43,307,219  | 13,360,