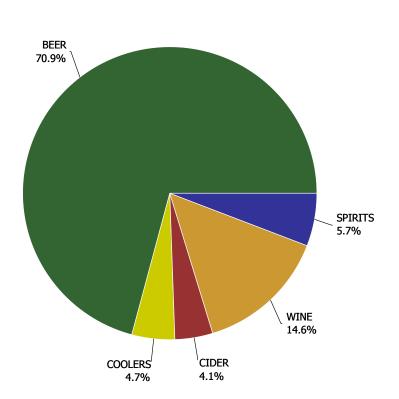

### **Total Market Share**

**Total Market Share** 

Current Quarter by Volume (Litres)