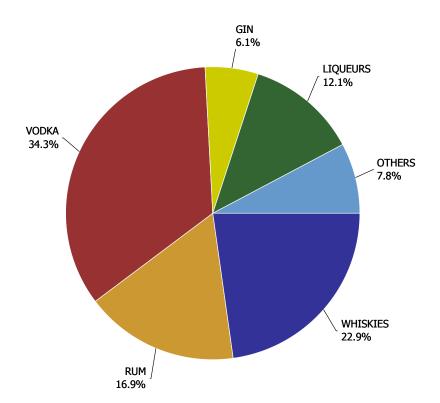

| SPIRITS - DOMESTIC | % Change |  |  |
|--------------------|----------|--|--|
| CANADIAN WHISKY    | -3.01%   |  |  |
| VODKA              | 3.97%    |  |  |
| RUM                | 4.32%    |  |  |
| LIQUEURS           | 1.20%    |  |  |
| GIN                | 0.53%    |  |  |
| BRANDY             | 0.29%    |  |  |

| SPIRITS - IMPORTED | % Change |  |  |
|--------------------|----------|--|--|
| SCOTCH WHISKY      | -1.94%   |  |  |
| VODKA              | 4.59%    |  |  |
| RUM                | 7.86%    |  |  |
| LIQUEURS           | -2.23%   |  |  |
| GIN                | 9.73%    |  |  |
| BRANDY             | -4.43%   |  |  |