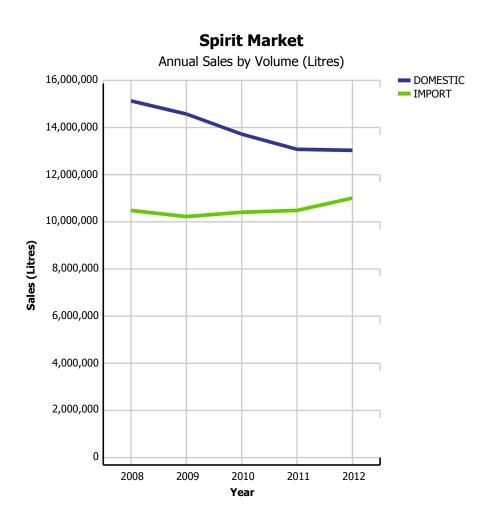

### **Domestic-Import Share by Category**

|             |                    | 2008        | 2009        | 2010        | 2011        | 2012        | CURRENT<br>QUARTER | % CHG SAME<br>QTR PREV YR | % CHG CURR<br>YR VS PREV YR | LICENSEE %<br>SALES 2012 |
|-------------|--------------------|-------------|-------------|-------------|-------------|-------------|--------------------|---------------------------|-----------------------------|--------------------------|
| BEER        | DOMESTIC           | 241,569,129 | 240,415,646 | 233,756,872 | 223,452,337 | 226,181,932 | 66,817,034         | 2.88%                     | 1.22%                       | 22.52%                   |
|             | IMPORT             | 46,568,149  | 48,057,788  | 49,465,960  | 47,135,341  | 43,307,219  | 13,360,618         | 1.63%                     | -8.12%                      | 21.42%                   |
|             | BEER               | 288,137,279 | 288,473,434 | 283,222,832 | 270,587,679 | 269,489,151 | 80,177,652         | 2.67%                     | -0.41%                      | 22.34%                   |
| COOLERS AND | DOMESTIC           | 19,390,203  | 21,061,506  | 22,533,720  | 21,915,797  | 23,015,235  | 8,546,779          | 6.91%                     | 5.02%                       | 6.38%                    |
| CIDERS      | IMPORT             | 3,744,828   | 3,988,368   | 3,646,088   | 3,671,294   | 3,783,704   | 1,397,675          | 8.88%                     | 3.06%                       | 19.12%                   |
|             | COOLERS AND CIDERS | 23,135,032  | 25,049,875  | 26,179,808  | 25,587,091  | 26,798,938  | 9,944,453          | 7.18%                     | 4.74%                       | 8.18%                    |
| SPIRITS     | DOMESTIC           | 15,208,064  | 14,652,629  | 13,797,982  | 13,155,379  | 13,111,042  | 3,464,277          | 3.04%                     | -0.34%                      | 11.07%                   |
|             | IMPORT             | 10,717,761  | 10,457,673  | 10,641,668  | 10,719,192  | 11,243,274  | 2,992,923          | 5.81%                     | 4.89%                       | 14.52%                   |
|             | SPIRITS            | 25,925,825  | 25,110,302  | 24,439,650  | 23,874,572  | 24,354,316  | 6,457,199          | 4.30%                     | 2.01%                       | 12.66%                   |
| WINE        | DOMESTIC           | 27,324,249  | 27,835,770  | 29,618,952  | 30,530,826  | 31,248,140  | 8,873,600          | 3.94%                     | 2.35%                       | 14.09%                   |
|             | IMPORT             | 30,145,466  | 29,655,113  | 30,190,581  | 30,056,111  | 31,093,569  | 7,611,626          | 2.28%                     | 3.45%                       | 11.98%                   |
|             | WINE               | 57,469,716  | 57,490,883  | 59,809,533  | 60,586,937  | 62,341,709  | 16,485,226         | 3.17%                     | 2.90%                       | 13.04%                   |
| TOTAL LIQUO | R MARKET           | 394,667,850 | 396,124,494 | 393,651,824 | 380,636,279 | 382,984,114 | 113,064,531        | 3.21%                     | 0.62%                       | 19.22%                   |