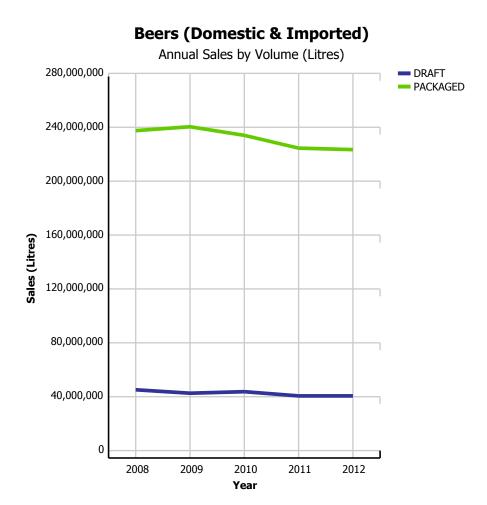

| 2.89%                     | 3.66%                       | 14.88%                   |
|              | IMPORT             | \$481,042   | \$467,434   | \$478,394   | \$492,789   | \$524,269   | \$126,950          | 4.55%                     | 6.39%                       | 14.39%                   |
|              | WINE               | \$819,611   | \$814,023   | \$852,300   | \$883,511   | \$929,285   | \$249,476          | 3.73%                     | 5.18%                       | 14.60%                   |
| TOTAL LIQUOF | R MARKET           | \$2,810,756 | \$2,840,078 | \$2,868,846 | \$2,884,480 | \$2,948,998 | \$833,615          | 3.31%                     | 2.24%                       | 16.03%                   |

### **Beer Market - Packaged vs Draft (Domestic & Imported)**





### **Beer Market - Domestic vs Import (Packaged)**





### **Beer Market - Import Beer**



Current Quarter by Volume (Litres)



### **Import Beer Market Share**

Current Quarter by Retail Dollars



|                                            |          | 2008        | 2009        | 2010        | 2011        | 2012        | CURRENT<br>QUARTER | % CHG SAME<br>QTR PREV YR | % CHG CURR<br>YR VS PREV YR | LICENSEE %<br>SALES 2012 |
|--------------------------------------------|----------|-------------|-------------|-------------|-------------|-------------|--------------------|---------------------------|-----------------------------|--------------------------|
| Breweries with Annual                      | DRAFT    | 35,895,865  | 33,420,395  | 33,391,770  | 29,719,390  | 27,980,734