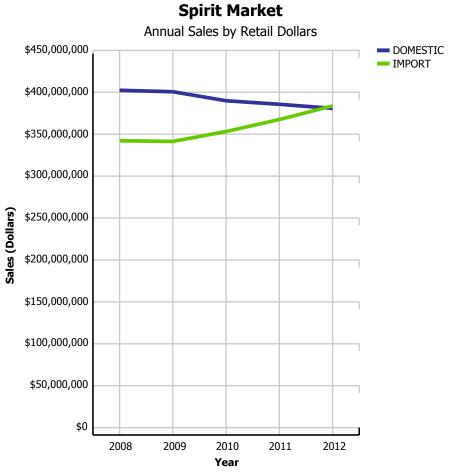

# TOTAL MARKET ANNUAL FIGURES ARE 12 MONTH PERIODS ENDING IN SEPTEMBER OF EACH LABELLED YEAR SALES IN RETAIL DOLLARS (000's)

|              |                    | 2008        | 2009        | 2010        | 2011        | 2012        | CURRENT<br>QUARTER | % CHG SAME<br>QTR PREV YR | % CHG CURR<br>YR VS PREV YR | LICENSEE %<br>SALES 2012 |
|--------------|--------------------|-------------|-------------|-------------|-------------|-------------|--------------------|---------------------------|-----------------------------|--------------------------|
| BEER         | DOMESTIC           | \$906,782   | \$926,939   | \$907,080   | \$889,357   | \$901,492   | \$267,714          | 3.30%                     | 1.36%                       | 19.84%                   |
|              | IMPORT             | \$215,188   | \$226,822   | \$234,593   | \$227,242   | \$216,259   | \$67,187           | 3.03%                     | -4.83%                      | 21.66%                   |
|              | BEER               | \$1,121,970 | \$1,153,761 | \$1,141,673 | \$1,116,598 | \$1,117,751 | \$334,902          | 3.24%                     | 0.10%                       | 20.19%                   |
| COOLERS AND  | DOMESTIC           | \$92,987    | \$97,036    | \$100,687   | \$100,167   | \$105,756   | \$39,244           | 6.91%                     | 5.58%                       | 6.83%                    |
| CIDERS       | IMPORT             | \$22,800    | \$24,412    | \$22,237    | \$22,177    | \$22,803    | \$8,437            | 7.14%                     | 2.82%                       | 16.69%                   |
|              | COOLERS AND CIDERS | \$115,787   | \$121,447   | \$122,924   | \$122,344   | \$128,559   | \$47,682           | 6.95%                     | 5.08%                       | 8.58%                    |
| SPIRITS      | DOMESTIC           | \$404,595   | \$402,871   | \$392,113   | \$387,892   | \$383,020   | \$100,326          | 1.24%                     | -1.26%                      | 10.80%                   |
|              | IMPORT             | \$348,793   | \$347,976   | \$359,837   | \$374,135   | \$390,382   | \$101,229          | 2.96%                     | 4.34%                       | 15.07%                   |
|              | SPIRITS            | \$753,387   | \$750,846   | \$751,950   | \$762,028   | \$773,402   | \$201,556          | 2.10%                     | 1.49%                       | 12.95%                   |
| WINE         | DOMESTIC           | \$338,569   | \$346,589   | \$373,906   | \$390,722   | \$405,017   | \$122,526          | 2.89%                     | 3.66%                       | 14.88%                   |
|              | IMPORT             | \$481,042   | \$467,434   | \$478,394   | \$492,789   | \$524,269   | \$126,950          | 4.55%                     | 6.39%                       | 14.39%                   |
|              | WINE               | \$819,611   | \$814,023   | \$852,300   | \$883,511   | \$929,285   | \$249,476          | 3.73%                     | 5.18%                       | 14.60%                   |
| TOTAL LIQUOF | R MARKET           | \$2,810,756 | \$2,840,078 | \$2,868,846 | \$2,884,480 | \$2,948,998 | \$833,615          | 3.31%                     | 2.24%                       | 16.03%                   |