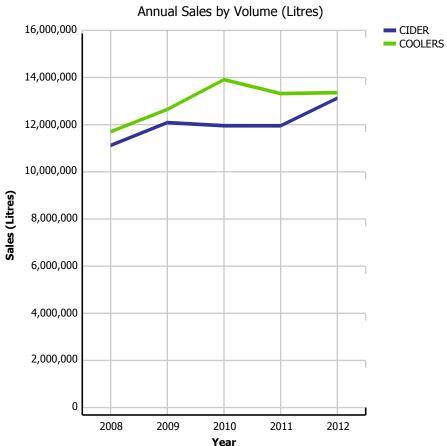

### **Cooler and Cider Sales**

### **Coolers and Ciders (Domestic & Imported)**

### **Coolers and Ciders (Domestic & Imported)**

|            |                  | 2008       | 2009       | 2010       | 2011       | 2012       | CURRENT<br>QUARTER | % CHG SAME<br>QTR PREV YR | % CHG CURR<br>YR VS PREV YR | LICENSEE %<br>SALES 2012 |
|------------|------------------|------------|------------|------------|------------|------------|--------------------|---------------------------|-----------------------------|--------------------------|
| DOMESTIC   | DRAFT            | 40,126     | 59,718     | 87,027     | 102,255    | 129,256    | 46,608             | 36.33%                    | 26.41%                      | 93.80%                   |
|            | PACKAGED         | 9,586,305  | 10,179,612 | 9,985,927  | 9,808,483  | 10,811,376 | 3,849,314          | 19.17%                    | 10.22%                      | 5.28%                    |
|            | PACKAGED - OTHER | 41,795     | 13,218     | 28,098     | 31,940     | 35,491     | 12,676             | 19.65%                    | 11.12%                      | 3.50%                    |
|            | DOMESTIC - TOTAL | 9,668,227  | 10,252,547 | 10,101,051 | 9,942,678  | 10,976,123 | 3,908,599          | 19.36%                    | 10.39%                      | 6.32%                    |
| IMPORT     | DRAFT            | 414,350    | 413,350    | 388,250    | 365,400    | 371,400    | 101,900            | 0.49%                     | 1.64%                       | 99.34%                   |
|            | PACKAGED         | 1,116,988  | 1,500,809  | 1,544,979  | 1,724,446  | 1,857,486  | 631,251            | 9.03%                     | 7.71%                       | 15.72%                   |
|            | PACKAGED - OTHER | 0          | 0          | 0          | 0          | 0          | 0                  | n/a                       | n/a                         | 0.00%                    |
|            | IMPORT - TOTAL   | 1,531,338  | 1,914,159  | 1,933,229  | 2,089,846  | 2,228,886  | 733,151            | 7.76%                     | 6.65%                       | 29.65%                   |
| CIDER - TO | OTAL             | 11,199,565 | 12,166,706 | 12,034,280 | 12,032,524 | 13,205,008 | 4,641,750          | 17.36%                    | 9.74%                       | 10.26%                   |