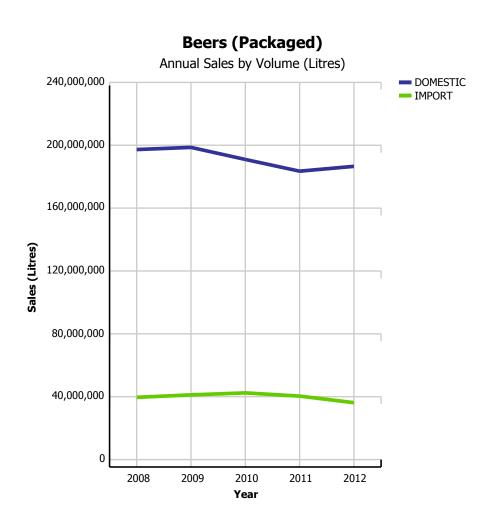

| 14.88%                   |
|              | IMPORT             | \$481,042   | \$467,434   | \$478,394   | \$492,789   | \$524,269   | \$126,950          | 4.55%                     | 6.39%                       | 14.39%                   |
|              | WINE               | \$819,611   | \$814,023   | \$852,300   | \$883,511   | \$929,285   | \$249,476          | 3.73%                     | 5.18%                       | 14.60%                   |
| TOTAL LIQUOF | R MARKET           | \$2,810,756 | \$2,840,078 | \$2,868,846 | \$2,884,480 | \$2,948,998 | \$833,615          | 3.31%                     | 2.24%                       | 16.03%                   |

### **Beer Market - Packaged vs Draft (Domestic & Imported)**





### **Beer Market - Domestic vs Import (Packaged)**





### **Beer Market - Import Beer**



Current Quarter by Volume (Litres)



### **Import Beer Market Share**

Current Quarter by Retail Dollars



|                                            |          | 2008        | 2009        | 2010        | 2011        | 2012        | CURRENT<br>QUARTER | % CHG SAME<br>QTR PREV YR | % CHG CURR<br>YR VS PREV YR | LICENSEE %<br>SALES 2012 |
|--------------------------------------------|----------|-------------|-------------|-------------|-------------|-------------|--------------------|---------------------------|-----------------------------|--------------------------|
| Breweries with Annual                      | DRAFT    | 35,895,865  | 33,420,395  | 33,391,770  | 29,719,390  | 27,980,734  | 7,020,899          | -3.88%                    | -5.85