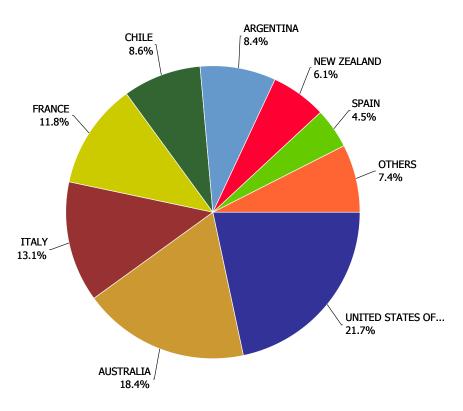

| 15.07%                   |
| SPIRITS          | \$753,387 | \$750,846 | \$751,950 | \$762,028 | \$773,402 | \$201,556          | 2.10%                     | 1.49%                       | 12.95%                   |

### Wine Market (Domestic & Imported)



2012

2011

DOMESTIC

IMPORT

#### **Wine Market - Domestic Wine**

#### **Domestic Wine Market Share**

Current Quarter by Volume (Litres)

#### WHITE, NON-VQA 36.2% WHITE, VQA OTHERS 16.5% 3.3% SPARKLING W... 1.2% ROSE, NON-VQA RED, VQA 2.1% 11.5% ROSE, VQA 1.1% RED, NON-VQA 28.2%

#### **Domestic Wine Market Share**

Current Quarter by Retail Dollars



### **Wine Market - Import Wine**

#### **Import Wine Market Share**

Current Quarter by Volume (Litres)



#### **Import Wine Market Share**

Current Quarter by Retail Dollars



|                            |                       |          |          | 2008      | 2009      | 2010      | 2011      | 2012    | CURRENT<br>QUARTER | % CHG SAME<br>QTR PREV YR | % CHG<br>CURR YR<br>VS PREV YR | LICENSEE %<br>SALES 2012 |
|----------------------------|-----------------------|----------|----------|-----------|-----------|-----------|-----------|---------|--------------------|---------------------------|--------------------------------|--------------------------|
| APERITIF,                  | FLAVOURED             | OTHER    | NON-VQA  | 6,179     | 6,329     | 6,131     | 6,722     | 6,878   | 1,203              | -3.72%                    | 2.31%                          | 1.03%                    |
| DESSERT AND FORTIFIED WINE |                       | ВС       |