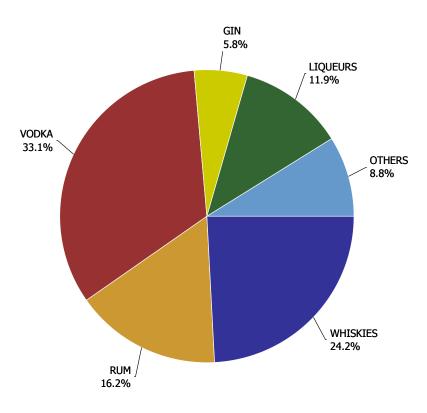

| SPIRITS - DOMESTIC | % Change |  |  |
|--------------------|----------|--|--|
| CANADIAN WHISKY    | -3.01%   |  |  |
| VODKA              | 3.97%    |  |  |
| RUM                | 4.32%    |  |  |
| LIQUEURS           | 1.20%    |  |  |
| GIN                | 0.53%    |  |  |
| BRANDY             | 0.29%    |  |  |

| SPIRITS - IMPORTED | % Change |  |  |
|--------------------|----------|--|--|
| SCOTCH WHISKY      | -1.94%   |  |  |
| VODKA              | 4.59%    |  |  |
| RUM                | 7.86%    |  |  |
| LIQUEURS           | -2.23%   |  |  |
| GIN                | 9.73%    |  |  |
| BRANDY             | -4.43%   |  |  |