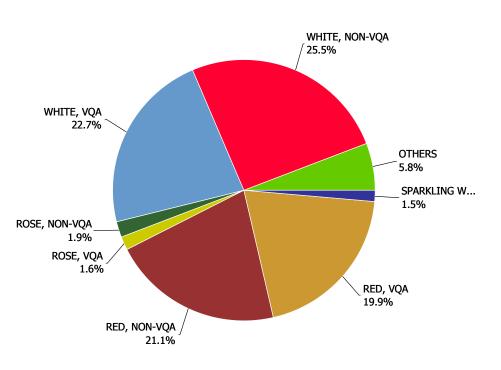

| WINE - DOMESTIC                      | % Change |
|--------------------------------------|----------|
| TABLE WINE RED                       | 0.28%    |
| TABLE WINE ROSE                      | 14.12%   |
| TABLE WINE WHITE                     | 3.96%    |
| SPARKLING WINE                       | 7.06%    |
| APERITIF, DESSERT AND FORTIFIED WINE | 1.67%    |

| WINE - IMPORTED                      | % Change |  |  |
|--------------------------------------|----------|--|--|
| TABLE WINE RED                       | 2.54%    |  |  |
| TABLE WINE ROSE                      | 1.87%    |  |  |
| TABLE WINE WHITE                     | 8.58%    |  |  |
| SPARKLING WINE                       | 5.10%    |  |  |
| APERITIF, DESSERT AND FORTIFIED WINE | 1.53%    |  |  |