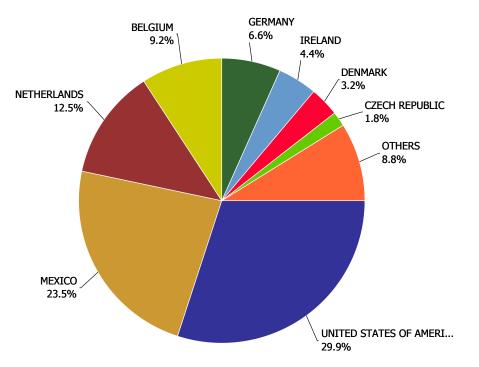

| BEER - IMPORTED          | % Change |  |  |
|--------------------------|----------|--|--|
| UNITED STATES OF AMERICA | -3.82%   |  |  |
| MEXICO                   | 7.50%    |  |  |
| NETHERLANDS              | 0.20%    |  |  |
| BELGIUM                  | 3.22%    |  |  |
| GERMANY                  | -3.72%   |  |  |
| IRELAND                  | 10.55%   |  |  |

|           |                              | 2008      | 2009      | 2010      | 2011      | 2012      | CURRENT<br>QUARTER | % CHG SAME<br>QTR PREV YR | % CHG CURR<br>YR VS PREV YR | LICENSEE %<br>SALES 2012 |
|-----------|------------------------------|-----------|-----------|-----------|-----------|-----------|--------------------|---------------------------|-----------------------------|--------------------------|
| ARGENTINA | PACKAGED                     | 56,852    | 56        | 610       | 1,944     | 1,623     | 588                | -3.60%                    | -16.51%                     | 26.23%                   |
|           | ARGENTINA -<br>Total         | 56,852    | 56        | 610       | 1,944     | 1,623     | 588                | -3.60%                    | -16.51%                     | 26.23%                   |
| AUSTRALIA | PACKAGED                     | 94,988    | 40,898    | 40,925    | 29,434    | 23,935    | 5,414              | -24.94%                   | -18.68%                     | 21.32%                   |
|           | AUSTRALIA -<br>Total         | 94,988    | 40,898    | 40,925    | 29,434    | 23,935    | 5,414              | -24.94%                   | -18.68%                     | 21.32%                   |
| AUSTRIA   | DRAFT                        | 0         | 0         | 6,250     | 8,950     | 13,125    | 3,875              | 61.46%                    | 46.65%                      | 95.24%                   |
|           | PACKAGED                     | 12,281    | 41,821    | 60,407    | 57,239    | 72,355    | 20,349             | 24.39%                    | 26.41%                      | 38.37%                   |
|           | AUSTRIA - Total              | 12,281    | 41,821    | 66,657    | 66,189    | 85,480    | 24,224             | 29.13%                    | 29.15%                      | 47.10%                   |
| BELGIUM   | DRAFT                        | 1,246,120 | 1,191,090 | 1,088,210 | 849,445   | 781,721   | 196,039            | -3.00%                    | -7.97%                      | 99.07%                   |
|           | PACKAGED                     | 4,506,160 | 4,241,030 | 3,671,551 | 3,396,645 | 3,432,061 | 1,032,238          | 3.62%                     | 1.04%                       | 17.68%                   |
|           | BELGIUM - Total              | 5,752,280 | 5,432,120 | 4,759,761 | 4,246,090 | 4,213,782 | 1,228,277          | 2.51%                     | -0.76%                      | 32.78%                   |
| BRAZIL    | PACKAGED                     | 1,016,924 | 615,659   | 198,335   | 38,700    | -47       | 0                  | 100.00%                   | -100.12%                    | 0.00%                    |
|           | BRAZIL - Total               | 1,016,924 | 615,659   | 198,335   | 38,700    | -47       | 0                  | 100.00%                   | -100.12%                    | 0.00%                    |
| CANADA    | PACKAGED                     | 0         | 0         | 0         | 0         | 311       | 0                  | n/a                       | n/a                         | 0.00%                    |
|           | CANADA - Total               | 0         | 0         | 0         | 0         | 311       | 0                  | n/a                       | n/a                         | 0.00%                    |
| CHILE     | PACKAGED                     | 0         | 131       | 1,126     | 549       | 0         | 0                  | -100.00%                  | -100.00%                    | 0.00%                    |
|           | CHILE - Total                | 0         | 131       | 1,126     | 549       | 0         | 0                  | -100.00%                  | -100.00%                    | 0.00%                    |
| CHINA     | PACKAGED                     | 287,356   | 313,019   | 348,585   | 302,794   | 296,998   | 82,901             | -5.14%                    | -1.91%                      | 38.71%                   |
|           | CHINA - Total                | 287,356   | 313,019   | 348,585   | 302,794   | 296,998   | 82,901             | -5.14%                    | -1.91%                      | 38.71%                   |
| CROATIA   | PACKAGED                     | 3,179     | 59,314    | 82,004    | 47,950    | 37,946    | 9,921              | -21.22%                   | -20.86%                     | 7.35%                    |
|           | CROATIA - Total              | 3,179     | 59,314    | 82,004    | 47,950    | 37,946    | 9,921              | -21.22%                   | -20.86%                     | 7.35%                    |
| CZECH     | DRAFT                        | 0         | 12,218    | 33,812    | 38,588    | 42,690    | 11,251             | -7.02%                    | 10.63%                      | 72.27%                   |
| REPUBLIC  | PACKAGED                     | 717,302   | 678,345   | 780,106   | 788,426   | 822,315   | 234,447            | -2.44%                    | 4.30%                       | 5.05%                    |
|           | CZECH<br>REPUBLIC -<br>Total | 717,302   | 690,563   | 813,918   | 827,014   | 865,005   | 245,698            | -2.66%                    | 4.59%                       | 8.37%                    |
| DENMARK   | DRAFT                        | 2,650     | 26,750    | 57,700    | 56,700    | 129,300   | 32,750             | 149.05%                   | 128.04%                     | 99.03%                   |
|           | PACKAGED PACKAGED            | 1,133,349 | 1,329,222 | 1,351,409 | 1,365,176 | 1,384,328 | 399,406            | 16.73%                    | 1.40%                       | 1.48%                    |

|           |                      | 2008      | 2009      | 2010      | 2011      | 2012      | CURRENT<br>QUARTER | % CHG SAME<br>QTR PREV YR | % CHG CURR<br>YR VS PREV YR | LICENSEE %<br>SALES 2012 |
|-----------|----------------------|-----------|-----------|-----------|-----------|-----------|--------------------|---------------------------|-----------------------------|--------------------------|
| DENMARK   | DENMARK -<br>Total   | 1,135,999 | 1,355,972 | 1,409,109 | 1,421,876 | 1,513,628 | 432,156            | 21.63%                    | 6.45%                       | 9.81%                    |
| ESTONIA   | PACKAGED             | 0         | 0         | 480       | 36        | 0         | 0                  | n/a                       | -100.00%                    | 0.00%                    |
|           | ESTONIA - Total      | 0         | 0         | 480       | 36        | 0         | 0                  | n/a                       | -100.00%                    | 0.00%                    |
| FIJI      | PACKAGED             | 1         | 0         | 0         | 0         | 0         | 0                  | n/a                       | n/a                         | 0.00%                    |
|           | FIJI - Total         | 1         | 0         | 0         | 0         | 0         | 0                  | n/a                       | n/a                         | 0.00%                    |
| FRANCE    | DRAFT                | 62,750    | 54,490    | 79,160    | 151,210   | 144,450   | 35,090             | 9.83%                     | -4.47%                      | 99.93%                   |
|           | PACKAGED             | 184,662   | 189,218   | 201,415   | 312,330   | 551,945   | 189,019            | 33.81%                    | 76.72%                      | 34.23%                   |
|           | FRANCE - Total       | 247,412   | 243,708   | 280,575   | 463,540   | 696,395   | 224,109            | 29.38%                    | 50.23%                      | 47.86%                   |
| GERMANY   | DRAFT                | 203,895   | 179,670   | 220,090   | 135,380   | 132,580   | 43,190             | -4.13%                    | -2.07%                      | 96.89%                   |
|           | PACKAGED             | 3,282,725 | 3,492,320 | 3,336,027 | 3,236,211 | 3,103,713 | 842,046            | -8.21%                    | -4.09%                      | 3.27%                    |
|           | GERMANY -<br>Total   | 3,486,620 | 3,671,990 | 3,556,117 | 3,371,591 | 3,236,293 | 885,236            | -8.02%                    | -4.01%                      | 7.10%                    |
| GREECE    | PACKAGED             | 8,786     | 8,882     | 8,290     | 10,276    | 12,135    | 3,354              | 1.26%                     | 18.09%                      | 78.58%                   |
|           | GREECE - Total       | 8,786     | 8,882     | 8,290     | 10,276    | 12,135    | 3,354              | 1.26%                     | 18.09%                      | 78.58%                   |
| GREENLAND | PACKAGED             | 0         | 0         | 0         | 0         | 132       | 132                | n/a                       | n/a                         | 0.00%                    |
|           | GREENLAND -<br>Total | 0         | 0         | 0         | 0         | 132       | 132                | n/a                       | n/a                         | 0.00%                    |
| INDIA     | PACKAGED             | 64,288    | 52,023    | 50,970    | 33,985    | 5,029     | 1,511              | -35.35%                   | -85.20%                     | 86.63%                   |
|           | INDIA - Total        | 64,288    | 52,023    | 50,970    | 33,985    | 5,029     | 1,511              | -35.35%                   | -85.20%                     | 86.63%                   |
| IRELAND   | DRAFT                | 1,354,850 | 1,340,250 | 1,312,650 | 1,228,350 | 1,267,300 | 270,900            | 0.67%                     | 3.17%                       | 99.76%                   |
|           | PACKAGED             | 1,267,949 | 1,262,835 | 1,228,169 | 1,207,962 | 1,364,202 | 318,968            | 23.29%                    | 12.93%                      | 11.92%                   |
|           | IRELAND - Total      | 2,622,799 | 2,603,085 | 2,540,819 | 2,436,312 | 2,631,502 | 589,868            | 11.76%                    | 8.01%                       | 54.23%                   |
| ITALY     | DRAFT                | 0         | 0         | 0         | 510       | 47,250    | 16,950             | 3,223.53%                 | 9,164.71%                   | 99.75%                   |
|           | PACKAGED             | 108,166   | 152,625   | 183,220   | 251,068   | 286,172   | 85,662             | 13.29%                    | 13.98%                      | 28.45%                   |
|           | ITALY - Total        | 108,166   | 152,625   | 183,220   | 251,578   | 333,422   | 102,612            | 34.80%                    | 32.53%                      | 38.55%                   |
| JAMAICA   | PACKAGED             | 192,208   | 221,056   | 225,622   | 226,681   | 231,802   | 76,952             | 2.03%                     | 2.26%                       | 20.70%                   |
|           | JAMAICA - Total      | 192,208   | 221,056   | 225,622   | 226,681   | 231,802   | 76,952             | 2.03%                     | 2.26%                       | 20.70%                   |
| JAPAN     | DRAFT                | 0         | 0         | 9,595     | 50,730    | 73,302    | 22,629             | 29.74%                    | 44.49%                      | 96.37%                   |

|             |                          | 2008       | 2009       | 2010       | 2011      | 2012      | CURRENT<br>QUARTER | % CHG SAME<br>QTR PREV YR | % CHG CURR<br>YR VS PREV YR | LICENSEE %<br>SALES 2012 |
|-------------|--------------------------|------------|------------|------------|-----------|-----------|--------------------|---------------------------|-----------------------------|--------------------------|
| JAPAN       | PACKAGED                 | 449,424    | 504,871    | 522,469    | 484,119   | 459,963   | 129,564            | -1.32%                    | -4.99%                      | 63.70%                   |
|             | JAPAN - Total            | 449,424    | 504,871    | 532,064    | 534,849   | 533,265   | 152,193            | 2.32%                     | -0.30%                      | 68.19%                   |
| KENYA       | PACKAGED                 | 9,617      | 7,718      | 10,372     | 8,732     | 10,212    | 2,894              | 130.45%                   | 16.96%                      | 35.37%                   |
|             | KENYA - Total            | 9,617      | 7,718      | 10,372     | 8,732     | 10,212    | 2,894              | 130.45%                   | 16.96%                      | 35.37%                   |
| KOREA -     | PACKAGED                 | 13,508     | 9,219      | 13,576     | 17,623    | 24,462    | 8,179              | 8.22%                     | 38.81%                      | 49.62%                   |
| SOUTH       | KOREA - SOUTH<br>- Total | 13,508     | 9,219      | 13,576     | 17,623    | 24,462    | 8,179              | 8.22%                     | 38.81%                      | 49.62%                   |
| LAOS        | PACKAGED                 | 0          | 0          | 0          | 222       | 790       | 190                | 118.18%                   | 256.25%                     | 51.13%                   |
|             | LAOS - Total             | 0          | 0          | 0          | 222       | 790       | 190                | 118.18%                   | 256.25%                     | 51.13%                   |
| LATVIA      | PACKAGED                 | 0          | 12         | 168        | 0         | 0         | 0                  | n/a                       | n/a                         | 0.00%                    |
|             | LATVIA - Total           | 0          | 12         | 168        | 0         | 0         | 0                  | n/a                       | n/a                         | 0.00%                    |
| LEBANON     | PACKAGED                 | 0          | 0          | 0          | 24        | 838       | 253                | 966.67%                   | 3,427.78%                   | 96.22%                   |
|             | LEBANON -<br>Total       | 0          | 0          | 0          | 24        | 838       | 253                | 966.67%                   | 3,427.78%                   | 96.22%                   |
| LITHUANIA   | PACKAGED                 | 0          | 10         | 50         | 30        | 0         | 0                  | n/a                       | -100.00%                    | 0.00%                    |
|             | LITHUANIA -<br>Total     | 0          | 10         | 50         | 30        | 0         | 0                  | n/a                       | -100.00%                    | 0.00%                    |
| MEXICO      | PACKAGED                 | 11,584,409 | 12,089,122 | 10,445,140 | 8,736,072 | 8,336,076 | 3,140,862          | 9.50%                     | -4.58%                      | 22.15%                   |
|             | MEXICO - Total           | 11,584,409 | 12,089,122 | 10,445,140 | 8,736,072 | 8,336,076 | 3,140,862          | 9.50%                     | -4.58%                      | 22.15%                   |
| MONTENEGRO  | PACKAGED                 | 2,504      | 1,984      | 1,341      | 2,516     | 63        | 63                 | -20.00%                   | -97.48%                     | 0.00%                    |
|             | MONTENEGRO -<br>Total    | 2,504      | 1,984      | 1,341      | 2,516     | 63        | 63                 | -20.00%                   | -97.48%                     | 0.00%                    |
| NETHERLANDS | DRAFT                    | 450,160    | 483,990    | 599,180    | 504,950   | 479,390   | 125,530            | 1.06%                     | -5.06%                      | 99.41%                   |
|             | PACKAGED                 | 6,792,757  | 6,327,941  | 5,819,054  | 5,422,701 | 5,190,618 | 1,543,801          | -0.09%                    | -4.28%                      | 15.62%                   |
|             | NETHERLANDS -<br>Total   | 7,242,917  | 6,811,931  | 6,418,234  | 5,927,651 | 5,670,008 | 1,669,331          | -0.01%                    | -4.35%                      | 22.70%                   |
| NEW ZEALAND | PACKAGED                 | 84,384     | 85,330     | 72,689     | 74,211    | 80,206    | 24,090             | 25.64%                    | 8.08%                       | 3.97%                    |
|             | NEW ZEALAND -<br>Total   | 84,384     | 85,330     | 72,689     | 74,211    | 80,206    | 24,090             | 25.64%                    | 8.08%                       | 3.97%                    |
| NORWAY      | PACKAGED                 | 0          | 0          | 0          | 2,023     | 542       | 6                  | -97.24%                   | -73.18%                     | 0.00%                    |

|             |                               | 2008    | 2009    | 2010    | 2011    | 2012    | CURRENT<br>QUARTER | % CHG SAME<br>QTR PREV YR | % CHG CURR<br>YR VS PREV YR | LICENSEE %<br>SALES 2012 |
|-------------|-------------------------------|---------|---------|---------|---------|---------|--------------------|---------------------------|-----------------------------|--------------------------|
| NORWAY      | NORWAY - Total                | 0       | 0       | 0       | 2,023   | 542     | 6                  | -97.24%                   | -73.18%                     | 0.00%                    |
| PHILIPPINES | PACKAGED                      | 21,326  | 29,550  | 56,415  | 74,165  | 75,893  | 21,260             | -1.19%                    | 2.33%                       | 5.03%                    |
|             | PHILIPPINES -<br>Total        | 21,326  | 29,550  | 56,415  | 74,165  | 75,893  | 21,260             | -1.19%                    | 2.33%                       | 5.03%                    |
| POLAND      | PACKAGED                      | 115,980 | 91,655  | 112,048 | 116,054 | 110,395 | 33,805             | 1.68%                     | -4.88%                      | 5.52%                    |
|             | POLAND - Total                | 115,980 | 91,655  | 112,048 | 116,054 | 110,395 | 33,805             | 1.68%                     | -4.88%                      | 5.52%                    |
| PORTUGAL    | PACKAGED                      | 0       | 0       | 0       | 4,061   | 16,186  | 4,792              | 81.68%                    | 298.59%                     | 16.28%                   |
|             | PORTUGAL -<br>Total           | 0       | 0       | 0       | 4,061   | 16,186  | 4,792              | 81.68%                    | 298.59%                     | 16.28%                   |
| RUSSIA      | PACKAGED                      | 54,016  | 44,273  | 37,497  | 27,159  | 54,941  | 14,698             | 163.89%                   | 102.29%                     | 3.01%                    |
| (USSR)      | RUSSIA (USSR)<br>- Total      | 54,016  | 44,273  | 37,497  | 27,159  | 54,941  | 14,698             | 163.89%                   | 102.29%                     | 3.01%                    |
| SERBIA      | PACKAGED                      | 0       | 0       | 0       | 1,096   | 2,486   | 899                | n/a                       | 126.94%                     | 0.00%                    |
|             | SERBIA - Total                | 0       | 0       | 0       | 1,096   | 2,486   | 899                | n/a                       | 126.94%                     | 0.00%                    |
| SINGAPORE   | PACKAGED                      | 76,190  | 64,669  | 53,857  | 63,683  | 65,288  | 21,064             | 8.79%                     | 2.52%                       | 30.99%                   |
|             | SINGAPORE -<br>Total          | 76,190  | 64,669  | 53,857  | 63,683  | 65,288  | 21,064             | 8.79%                     | 2.52%                       | 30.99%                   |
| SLOVAK      | PACKAGED                      | 18      | 1,542   | 5,245   | 2,128   | 1,664   | 520                | -5.11%                    | -21.79%                     | 2.40%                    |
| REPUBLIC    | SLOVAK<br>REPUBLIC -<br>Total | 18      | 1,542   | 5,245   | 2,128   | 1,664   | 520                | -5.11%                    | -21.79%                     | 2.40%                    |
| SLOVENIA    | PACKAGED                      | 32,794  | 23,238  | 812     | 1,260   | 0       | 0                  | -100.00%                  | -100.04%                    | 0.00%                    |
|             | SLOVENIA -<br>Total           | 32,794  | 23,238  | 812     | 1,260   | 0       | 0                  | -100.00%                  | -100.04%                    | 0.00%                    |
| SOUTH       | PACKAGED                      | 33,359  | 26,344  | 28,748  | 34,975  | 30,159  | 7,421              | -26.82%                   | -13.77%                     | 4.18%                    |
| AFRICA      | SOUTH AFRICA -<br>Total       | 33,359  | 26,344  | 28,748  | 34,975  | 30,159  | 7,421              | -26.82%                   | -13.77%                     | 4.18%                    |
| SPAIN       | PACKAGED                      | 99,661  | 134,922 | 193,076 | 230,092 | 284,988 | 81,997             | 13.47%                    | 23.86%                      | 7.04%                    |
|             | SPAIN - Total                 | 99,661  | 134,922 | 193,076 | 230,092 | 284,988 | 81,997             | 13.47%                    | 23.86%                      | 7.04%                    |
| SWITZERLAND | PACKAGED                      | 0       | 0       | 0       | 0       | 504     | 504                | n/a                       | n/a                         | 0.00%                    |

|                      |                                        | 2008       | 2009       | 2010       | 2011       | 2012       | CURRENT<br>QUARTER | % CHG SAME<br>QTR PREV YR | % CHG CURR<br>YR VS PREV YR | LICENSEE %<br>SALES 2012 |
|----------------------|----------------------------------------|------------|------------|------------|------------|------------|--------------------|---------------------------|-----------------------------|--------------------------|
| SWITZERLAND          | SWITZERLAND -<br>Total                 | 0          | 0          | 0          | 0          | 504        | 504                | n/a                       | n/a                         | 0.00%                    |
| THAILAND             | PACKAGED                               | 92,831     | 81,119     | 80,047     | 87,354     | 87,608     | 23,897             | -6.53%                    | 0.29%                       | 56.07%                   |
|                      | THAILAND -<br>Total                    | 92,831     | 81,119     | 80,047     | 87,354     | 87,608     | 23,897             | -6.53%                    | 0.29%                       | 56.07%                   |
| TRINIDAD             | PACKAGED                               | 24,162     | 14,934     | 20,854     | 24,376     | 21,123     | 8,061              | -16.11%                   | -13.35%                     | 13.27%                   |
| AND TOBAGO           | TRINIDAD AND<br>TOBAGO - Total         | 24,162     | 14,934     | 20,854     | 24,376     | 21,123     | 8,061              | -16.11%                   | -13.35%                     | 13.27%                   |
| TURKEY               | PACKAGED                               | 50,518     | 39,901     | 32,349     | 38,603     | 58,586     | 16,562             | 41.12%                    | 51.77%                      | 6.98%                    |
|                      | TURKEY - Total                         | 50,518     | 39,901     | 32,349     | 38,603     | 58,586     | 16,562             | 41.12%                    | 51.77%                      | 6.98%                    |
| UKRAINE              | PACKAGED                               | 7,548      | 7,010      | 5,509      | 930        | 1,330      | 1,330              | n/a                       | 43.01%                      | 25.56%                   |
|                      | UKRAINE - Total                        | 7,548      | 7,010      | 5,509      | 930        | 1,330      | 1,330              | n/a                       | 43.01%                      | 25.56%                   |
| UNITED               | DRAFT                                  | 82,844     | 59,627     | 58,950     | 70,150     | 75,300     | 22,980             | 46.65%                    | 7.34%                       | 98.94%                   |
| KINGDOM              | PACKAGED                               | 728,497    | 764,898    | 746,610    | 697,053    | 761,379    | 197,252            | 17.27%                    | 9.23%                       | 7.82%                    |
|                      | UNITED<br>KINGDOM -<br>Total           | 811,341    | 824,525    | 805,560    | 767,203    | 836,679    | 220,232            | 19.78%                    | 9.06%                       | 16.02%                   |
| UNITED               | DRAFT                                  | 11,021     | 18,719     | 35,691     | 105,365    | 374,539    | 115,526            | 217.54%                   | 255.47%                     | 98.12%                   |
| STATES OF<br>AMERICA | PACKAGED                               | 9,941,126  | 11,641,570 | 15,937,266 | 16,475,122 | 12,440,857 | 3,876,552          | -8.69%                    | -24.49%                     | 9.63%                    |
| , <u>.</u>           | UNITED STATES<br>OF AMERICA -<br>Total | 9,952,147  | 11,660,289 | 15,972,957 | 16,580,487 | 12,815,396 | 3,992,079          | -6.77%                    | -22.71%                     | 12.21%                   |
| VIETNAM              | PACKAGED                               | 2,057      | 699        | 230        | 1,226      | 2,155      | 486                | 115.09%                   | 75.74%                      | 87.78%                   |
|                      | VIETNAM - Total                        | 2,057      | 699        | 230        | 1,226      | 2,155      | 486                | 115.09%                   | 75.74%                      | 87.78%                   |
| IMPORT DRAFT         | - TOTAL                                | 3,414,291  | 3,366,804  | 3,501,288  | 3,200,328  | 3,560,947  | 896,710            | 16.45%                    | 11.27%                      | 98.83%                   |
| IMPORT PACKA         | GED - TOTAL                            | 43,153,859 | 44,690,985 | 45,964,672 | 43,935,014 | 39,746,271 | 12,463,908         | 0.71%                     | -9.53%                      | 14.48%                   |
| IMPORT BEEF          | R - TOTAL                              | 46,568,149 | 48,057,788 | 49,465,960 | 47,135,341 | 43,307,219 | 13,360,618         | 1.63%                     | -8.12%                      | 21.42%                   |