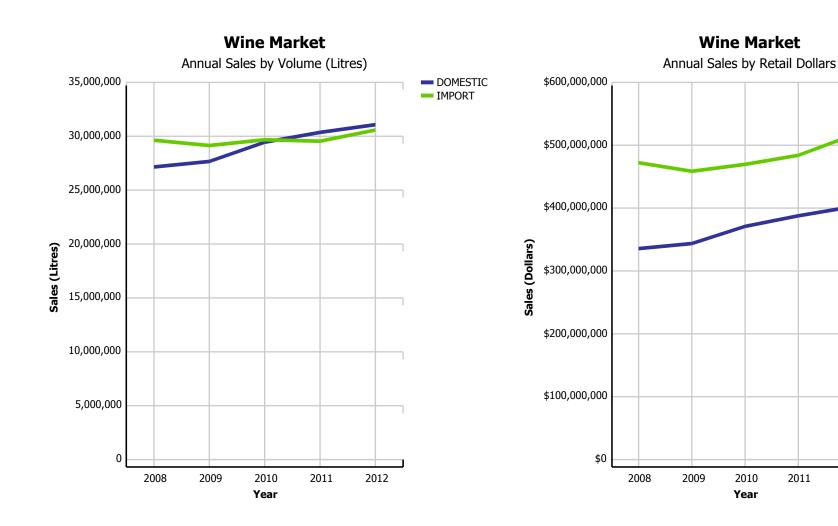

### **Domestic-Import Share by Category**

|             |                    | 2008        | 2009        | 2010        | 2011        | 2012        | CURRENT<br>QUARTER | % CHG SAME<br>QTR PREV YR | % CHG CURR<br>YR VS PREV YR | LICENSEE %<br>SALES 2012 |
|-------------|--------------------|-------------|-------------|-------------|-------------|-------------|--------------------|---------------------------|-----------------------------|--------------------------|
| BEER        | DOMESTIC           | 241,569,129 | 240,415,646 | 233,756,872 | 223,452,337 | 226,181,932 | 66,817,034         | 2.88%                     | 1.22%                       | 22.52%                   |
|             | IMPORT             | 46,568,149  | 48,057,788  | 49,465,960  | 47,135,341  | 43,307,219  | 13,360,618         | 1.63%                     | -8.12%                      | 21.42%                   |
|             | BEER               | 288,137,279 | 288,473,434 | 283,222,832 | 270,587,679 | 269,489,151 | 80,177,652         | 2.67%                     | -0.41%                      | 22.34%                   |
| COOLERS AND | DOMESTIC           | 19,390,203  | 21,061,506  | 22,533,720  | 21,915,797  | 23,015,235  | 8,546,779          | 6.91%                     | 5.02%                       | 6.38%                    |
| CIDERS      | IMPORT             | 3,744,828   | 3,988,368   | 3,646,088   | 3,671,294   | 3,783,704   | 1,397,675          | 8.88%                     | 3.06%                       | 19.12%                   |
|             | COOLERS AND CIDERS | 23,135,032  | 25,049,875  | 26,179,808  | 25,587,091  | 26,798,938  | 9,944,453          | 7.18%                     | 4.74%                       | 8.18%                    |
| SPIRITS     | DOMESTIC           | 15,208,064  | 14,652,629  | 13,797,982  | 13,155,379  | 13,111,042  | 3,464,277          | 3.04%                     | -0.34%                      | 11.07%                   |
|             | IMPORT             | 10,717,761  | 10,457,673  | 10,641,668  | 10,719,192  | 11,243,274  | 2,992,923          | 5.81%                     | 4.89%                       | 14.52%                   |
|             | SPIRITS            | 25,925,825  | 25,110,302  | 24,439,650  | 23,874,572  | 24,354,316  | 6,457,199          | 4.30%                     | 2.01%                       | 12.66%                   |
| WINE        | DOMESTIC           | 27,324,249  | 27,835,770  | 29,618,952  | 30,530,826  | 31,248,140  | 8,873,600          | 3.94%                     | 2.35%                       | 14.09%                   |
|             | IMPORT             | 30,145,466  | 29,655,113  | 30,190,581  | 30,056,111  | 31,093,569  | 7,611,626          | 2.28%                     | 3.45%                       | 11.98%                   |
|             | WINE               | 57,469,716  | 57,490,883  | 59,809,533  | 60,586,937  | 62,341,709  | 16,485,226         | 3.17%                     | 2.90%                       | 13.04%                   |
| TOTAL LIQUO | R MARKET           | 394,667,850 | 396,124,494 | 393,651,824 | 380,636,279 | 382,984,114 | 113,064,531        | 3.21%                     | 0.62%                       | 19.22%                   |

# TOTAL MARKET ANNUAL FIGURES ARE 12 MONTH PERIODS ENDING IN SEPTEMBER OF EACH LABELLED YEAR SALES IN RETAIL DOLLARS (000's)

|              |                    | 2008        | 2009        | 2010        | 2011        | 2012        | CURRENT<br>QUARTER | % CHG SAME<br>QTR PREV YR | % CHG CURR<br>YR VS PREV YR | LICENSEE %<br>SALES 2012 |
|--------------|--------------------|-------------|-------------|-------------|-------------|-------------|--------------------|---------------------------|-----------------------------|--------------------------|
| BEER         | DOMESTIC           | \$906,782   | \$926,939   | \$907,080   | \$889,357   | \$901,492   | \$267,714          | 3.30%                     | 1.36%                       | 19.84%                   |
|              | IMPORT             | \$215,188   | \$226,822   | \$234,593   | \$227,242   | \$216,259   | \$67,187           | 3.03%                     | -4.83%                      | 21.66%                   |
|              | BEER               | \$1,121,970 | \$1,153,761 | \$1,141,673 | \$1,116,598 | \$1,117,751 | \$334,902          | 3.24%                     | 0.10%                       | 20.19%                   |
| COOLERS AND  | DOMESTIC           | \$92,987    | \$97,036    | \$100,687   | \$100,167   | \$105,756   | \$39,244           | 6.91%                     | 5.58%                       | 6.83%                    |
| CIDERS       | IMPORT             | \$22,800    | \$24,412    | \$22,237    | \$22,177    | \$22,803    | \$8,437            | 7.14%                     | 2.82%                       | 16.69%                   |
|              | COOLERS AND CIDERS | \$115,787   | \$121,447   | \$122,924   | \$122,344   | \$128,559   | \$47,682           | 6.95%                     | 5.08%                       | 8.58%                    |
| SPIRITS      | DOMESTIC           | \$404,595   | \$402,871   | \$392,113   | \$387,892   | \$383,020   | \$100,326          | 1.24%                     | -1.26%                      | 10.80%                   |
|              | IMPORT             | \$348,793   | \$347,976   | \$359,837   | \$374,135   | \$390,382   | \$101,229          | 2.96%                     | 4.34%                       | 15.07%                   |
|              | SPIRITS            | \$753,387   | \$750,846   | \$751,950   | \$762,028   | \$773,402   | \$201,556          | 2.10%                     | 1.49%                       | 12.95%                   |
| WINE         | DOMESTIC           | \$338,569   | \$346,589   | \$373,906   | \$390,722   | \$405,017   | \$122,526          | 2.89%                     | 3.66%                       | 14.88%                   |
|              | IMPORT             | \$481,042   | \$467,434   | \$478,394   | \$492,789   | \$524,269   | \$126,950          | 4.55%                     | 6.39%                       | 14.39%                   |
|              | WINE               | \$819,611   | \$814,023   | \$852,300   | \$883,511   | \$929,285   | \$249,476          | 3.73%                     | 5.18%                       | 14.60%                   |
| TOTAL LIQUOF | R MARKET           | \$2,810,756 | \$2,840,078 | \$2,868,846 | \$2,884,480 | \$2,948,998 | \$833,615          | 3.31%                     | 2.24%                       | 16.03%                   |