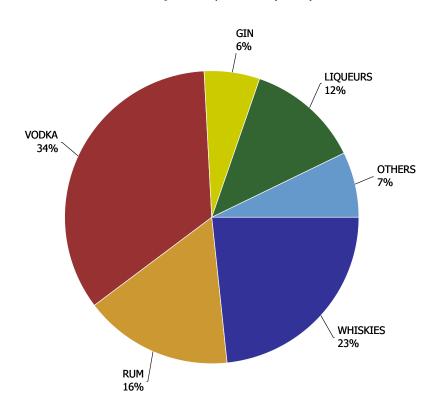

## **Total Market Share**

**Total Market Share** 

Current Quarter by Volume (Litres)