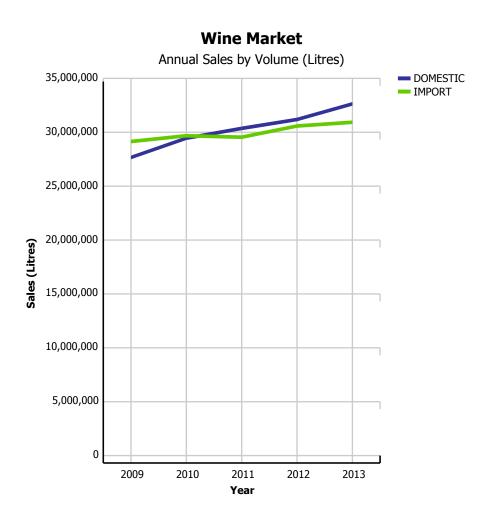

# **Domestic-Import Share by Category**

|             |                     | 2009        | 2010        | 2011        | 2012        | 2013        | CURRENT<br>QUARTER | % CHG SAME<br>QTR PREV YR | % CHG CURR<br>YR VS PREV YR | LICENSEE %<br>SALES 2013 |
|-------------|---------------------|-------------|-------------|-------------|-------------|-------------|--------------------|---------------------------|-----------------------------|--------------------------|
| BEER        | DOMESTIC            | 240,415,646 | 233,707,650 | 223,455,037 | 226,295,493 | 229,022,466 | 68,241,952         | 1.98%                     | 1.21%                       | 22.18%                   |
|             | IMPORT              | 48,057,788  | 49,515,182  | 47,133,582  | 43,310,644  | 42,965,435  | 12,925,283         | -3.28%                    | -0.80%                      | 21.58%                   |
|             | BEER                | 288,473,434 | 283,222,832 | 270,588,619 | 269,606,137 | 271,987,901 | 81,167,236         | 1.10%                     | 0.88%                       | 22.08%                   |
| COOLERS AND | DOMESTIC            | 21,061,506  | 22,533,720  | 21,915,797  | 22,960,265  | 24,574,711  | 9,067,782          | 6.45%                     | 7.03%                       | 6.17%                    |
| CIDERS      | IMPORT              | 3,988,368   | 3,646,088   | 3,671,294   | 3,783,804   | 5,883,465   | 2,680,511          | 91.77%                    | 55.49%                      | 15.30%                   |
|             | COOLERS AND CIDERS  | 25,049,875  | 26,179,808  | 25,587,091  | 26,744,069  | 30,458,176  | 11,748,293         | 18.47%                    | 13.89%                      | 7.94%                    |
| SPIRITS     | DOMESTIC            | 14,652,629  | 13,797,982  | 13,155,379  | 13,110,641  | 12,724,505  | 3,307,206          | -4.53%                    | -2.95%                      | 11.00%                   |
|             | IMPORT              | 10,458,379  | 10,642,710  | 10,719,504  | 11,243,301  | 11,295,873  | 2,961,047          | -1.07%                    | 0.47%                       | 14.58%                   |
|             | SPIRITS             | 25,111,008  | 24,440,692  | 23,874,883  | 24,353,942  | 24,020,378  | 6,268,253          | -2.93%                    | -1.37%                      | 12.68%                   |
| WINE        | DOMESTIC            | 27,835,770  | 29,618,912  | 30,530,872  | 31,357,404  | 32,805,559  | 9,332,000          | 4.00%                     | 4.62%                       | 13.81%                   |
|             | IMPORT              | 29,655,113  | 30,190,581  | 30,056,111  | 31,093,577  | 31,442,637  | 7,662,644          | 0.67%                     | 1.12%                       | 11.83%                   |
|             | WINE                | 57,490,883  | 59,809,493  | 60,586,983  | 62,450,981  | 64,248,196  | 16,994,644         | 2.47%                     | 2.88%                       | 12.84%                   |
| TOTAL LIQUO | TOTAL LIQUOR MARKET |             | 393,652,825 | 380,637,576 | 383,155,128 | 390,714,651 | 116,178,426        | 2.60%                     | 1.97%                       | 18.88%                   |