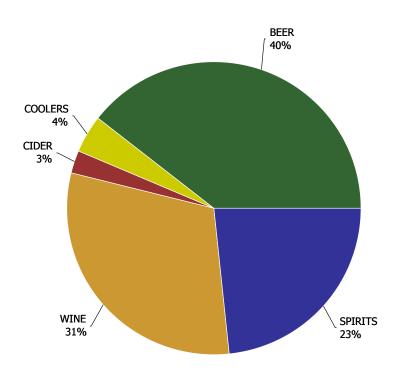

#### **Total Market Share**

Current Quarter by Retail Dollars

### **TOTAL MARKET** ANNUAL FIGURES ARE 12 MONTH PERIODS ENDING IN SEPTEMBER OF EACH LABELLED YEAR **SALES IN RETAIL DOLLARS (000's)**

|             |                    | 2009        | 2010        | 2011        | 2012        | 2013        | CURRENT<br>QUARTER | % CHG SAME<br>QTR PREV YR | % CHG CURR<br>YR VS PREV YR | LICENSEE %<br>SALES 2013 |
|-------------|--------------------|-------------|-------------|-------------|-------------|-------------|--------------------|---------------------------|-----------------------------|--------------------------|
| BEER        | DOMESTIC           | \$926,939   | \$906,854   | \$889,368   | \$901,892   | \$895,244   | \$262,275          | -2.16%                    | -0.74%                      | 19.90%                   |
|             | IMPORT             | \$226,822   | \$234,818   | \$227,233   | \$216,273   | \$216,232   | \$65,265           | -2.88%                    | -0.02%                      | 21.73%                   |
|             | BEER               | \$1,153,761 | \$1,141,673 | \$1,116,601 | \$1,118,165 | \$1,111,476 | \$327,540          | -2.30%                    | -0.60%                      | 20.25%                   |
| COOLERS AND | DOMESTIC           | \$97,036    | \$100,687   | \$100,167   | \$105,541   | \$109,098   | \$40,045           | 2.30%                     | 3.37%                       | 6.68%                    |
| CIDERS      | IMPORT             | \$24,412    | \$22,237    | \$22,177    | \$22,804    | \$33,656    | \$14,874           | 76.28%                    | 47.59%                      | 13.96%                   |
|             | COOLERS AND CIDERS | \$121,447   | \$122,924   | \$122,344   | \$128,345   | \$142,754   | \$54,918           | 15.42%                    | 11.23%                      | 8.40%                    |
| SPIRITS     | DOMESTIC           | \$402,871   | \$392,113   | \$387,892   | \$383,006   | \$366,768   | \$93,409           | -6.89%                    | -4.24%                      | 10.76%                   |
|             | IMPORT             | \$347,978   | \$359,840   | \$374,136   | \$390,382   | \$389,135   | \$99,394           | -1.81%                    | -0.32%                      | 15.14%                   |
|             | SPIRITS            | \$750,849   | \$751,954   | \$762,029   | \$773,388   | \$755,903   | \$192,804          | -4.34%                    | -2.26%                      | 13.01%                   |
| WINE        | DOMESTIC           | \$346,589   | \$373,906   | \$390,723   | \$407,830   | \$419,079   | \$125,527          | 0.34%                     | 2.76%                       | 14.71%                   |
|             | IMPORT             | \$467,434   | \$478,394   | \$492,789   | \$524,269   | \$535,949   | \$127,885          | 0.74%                     | 2.23%                       | 14.12%                   |
|             | WINE               | \$814,023   | \$852,299   | \$883,512   | \$932,099   | \$955,027   | \$253,412          | 0.54%                     | 2.46%                       | 14.38%                   |
| TOTAL LIQUO | R MARKET           | \$2,840,081 | \$2,868,849 | \$2,884,486 | \$2,951,997 | \$2,965,160 | \$828,675          | -0.93%                    | 0.45%                       | 15.94%                   |