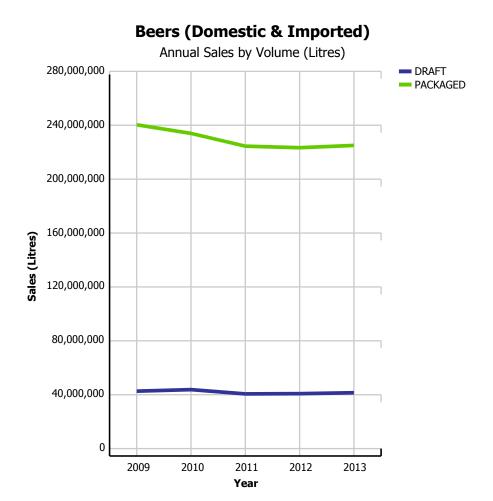

27          | 0.34%                     | 2.76%                       | 14.71%                   |
|             | IMPORT             | \$467,434   | \$478,394   | \$492,789   | \$524,269   | \$535,949   | \$127,885          | 0.74%                     | 2.23%                       | 14.12%                   |
|             | WINE               | \$814,023   | \$852,299   | \$883,512   | \$932,099   | \$955,027   | \$253,412          | 0.54%                     | 2.46%                       | 14.38%                   |
| TOTAL LIQUO | R MARKET           | \$2,840,081 | \$2,868,849 | \$2,884,486 | \$2,951,997 | \$2,965,160 | \$828,675          | -0.93%                    | 0.45%                       | 15.94%                   |

# **Beer Market - Packaged vs Draft (Domestic & Imported)**





# **Beer Market - Domestic vs Import (Packaged)**





# **Beer Market - Import Beer**

## **Import Beer Market Share**

Current Quarter by Volume (Litres)



## **Import Beer Market Share**

Current Quarter by Retail Dollars



|                                            |          | 2009        | 2010        | 2011        | 2012        | 2013        | CURRENT<br>QUARTER | % CHG SAME<br>QTR PREV YR | % CHG CURR<br>YR VS PREV YR | LICENSEE %<br>SALES 2013 |
|--------------------------------------------|----------|-------------|-------------|-------------|-------------|-------------|--------------------|---------------------------|-----------------------------|--------------------------|
| Breweries with Annual                      | DRAFT    | 33,486,645  | 33,439,270  | 29,717,800  |