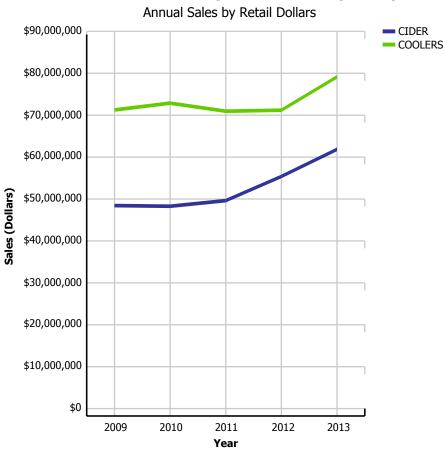

## **Cooler and Cider Sales**

## **Coolers and Ciders (Domestic & Imported)**

## **Coolers and Ciders (Domestic & Imported)**

|            |                  | 2009       | 2010       | 2011       | 2012       | 2013       | CURRENT<br>QUARTER | % CHG SAME<br>QTR PREV YR | % CHG CURR<br>YR VS PREV YR | LICENSEE %<br>SALES 2013 |
|------------|------------------|------------|------------|------------|------------|------------|--------------------|---------------------------|-----------------------------|--------------------------|
| DOMESTIC   | DRAFT            | 59,718     | 87,027     | 102,255    | 136,530    | 178,465    | 64,529             | 19.76%                    | 30.71%                      | 92.52%                   |
|            | PACKAGED         | 10,179,612 | 9,985,927  | 9,808,483  | 10,747,375 | 11,962,562 | 4,174,723          | 9.51%                     | 11.31%                      | 5.11%                    |
|            | PACKAGED - OTHER | 13,218     | 28,098     | 31,940     | 37,209     | 42,247     | 15,420             | 7.15%                     | 13.54%                      | 3.87%                    |
|            | DOMESTIC - TOTAL | 10,252,547 | 10,101,051 | 9,942,678  | 10,921,114 | 12,183,274 | 4,254,672          | 9.65%                     | 11.56%                      | 6.39%                    |
| IMPORT     | DRAFT            | 413,350    | 388,250    | 365,400    | 371,500    | 447,625    | 134,850            | 32.21%                    | 20.49%                      | 98.86%                   |
|            | PACKAGED         | 1,500,809  | 1,544,979  | 1,724,446  | 1,857,486  | 2,202,178  | 807,186            | 27.87%                    | 18.56%                      | 15.68%                   |
|            | PACKAGED - OTHER | 0          | 0          | 0          | 0          | 58         | 0                  | n/a                       | n/a                         | 0.00%                    |
|            | IMPORT - TOTAL   | 1,914,159  | 1,933,229  | 2,089,846  | 2,228,986  | 2,649,861  | 942,036            | 28.47%                    | 18.88%                      | 29.73%                   |
| CIDER - TO | OTAL             | 12,166,706 | 12,034,280 | 12,032,524 | 13,150,099 | 14,833,135 | 5,196,709          | 12.64%                    | 12.80%                      | 10.56%                   |