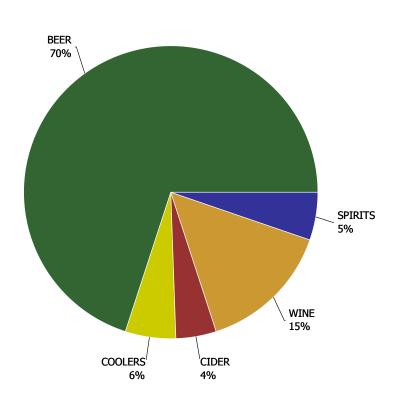

## **Total Market Share**

**Total Market Share** 

Current Quarter by Volume (Litres)

# **Domestic-Import Share by Category**

|             |                     | 2009        | 2010        | 2011        | 2012        | 2013        | CURRENT<br>QUARTER | % CHG SAME<br>QTR PREV YR | % CHG CURR<br>YR VS PREV YR | LICENSEE %<br>SALES 2013 |
|-------------|---------------------|-------------|-------------|-------------|-------------|-------------|--------------------|---------------------------|-----------------------------|--------------------------|
| BEER        | DOMESTIC            | 240,415,646 | 233,707,650 | 223,455,037 | 226,295,493 | 229,022,466 | 68,241,952         | 1.98%                     | 1.21%                       | 22.18%                   |
|             | IMPORT              | 48,057,788  | 49,515,182  | 47,133,582  | 43,310,644  | 42,965,435  | 12,925,283         | -3.28%                    | -0.80%                      | 21.58%                   |
|             | BEER                | 288,473,434 | 283,222,832 | 270,588,619 | 269,606,137 | 271,987,901 | 81,167,236         | 1.10%                     | 0.88%                       | 22.08%                   |
| COOLERS AND | DOMESTIC            | 21,061,506  | 22,533,720  | 21,915,797  | 22,960,265  | 24,574,711  | 9,067,782          | 6.45%                     | 7.03%                       | 6.17%                    |
| CIDERS      | IMPORT              | 3,988,368   | 3,646,088   | 3,671,294   | 3,783,804   | 5,883,465   | 2,680,511          | 91.77%                    | 55.49%                      | 15.30%                   |
|             | COOLERS AND CIDERS  | 25,049,875  | 26,179,808  | 25,587,091  | 26,744,069  | 30,458,176  | 11,748,293         | 18.47%                    | 13.89%                      | 7.94%                    |
| SPIRITS     | DOMESTIC            | 14,652,629  | 13,797,982  | 13,155,379  | 13,110,641  | 12,724,505  | 3,307,206          | -4.53%                    | -2.95%                      | 11.00%                   |
|             | IMPORT              | 10,458,379  | 10,642,710  | 10,719,504  | 11,243,301  | 11,295,873  | 2,961,047          | -1.07%                    | 0.47%                       | 14.58%                   |
|             | SPIRITS             | 25,111,008  | 24,440,692  | 23,874,883  | 24,353,942  | 24,020,378  | 6,268,253          | -2.93%                    | -1.37%                      | 12.68%                   |
| WINE        | DOMESTIC            | 27,835,770  | 29,618,912  | 30,530,872  | 31,357,404  | 32,805,559  | 9,332,000          | 4.00%                     | 4.62%                       | 13.81%                   |
|             | IMPORT              | 29,655,113  | 30,190,581  | 30,056,111  | 31,093,577  | 31,442,637  | 7,662,644          | 0.67%                     | 1.12%                       | 11.83%                   |
|             | WINE                | 57,490,883  | 59,809,493  | 60,586,983  | 62,450,981  | 64,248,196  | 16,994,644         | 2.47%                     | 2.88%                       | 12.84%                   |
| TOTAL LIQUO | TOTAL LIQUOR MARKET |             | 393,652,825 | 380,637,576 | 383,155,128 | 390,714,651 | 116,178,426        | 2.60%                     | 1.97%                       | 18.88%                   |