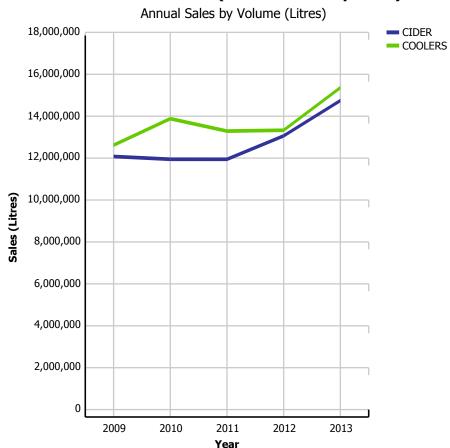

## **Cooler and Cider Sales**

## **Coolers and Ciders (Domestic & Imported)**

## **Coolers and Ciders (Domestic & Imported)**

|            |                  | 2009       | 2010       | 2011       | 2012       | 2013       | CURRENT<br>QUARTER | % CHG SAME<br>QTR PREV YR | % CHG CURR<br>YR VS PREV YR | LICENSEE %<br>SALES 2013 |
|------------|------------------|------------|------------|------------|------------|------------|--------------------|---------------------------|-----------------------------|--------------------------|
| DOMESTIC   | DRAFT            | 59,718     | 87,027     | 102,255    | 136,530    | 178,465    | 64,529             | 19.76%                    | 30.71%                      | 92.52%                   |
|            | PACKAGED         | 10,179,612 | 9,985,927  | 9,808,483  | 10,747,375 | 11,962,562 | 4,174,723          | 9.51%                     | 11.31%                      | 5.11%                    |
|            | PACKAGED - OTHER | 13,218     | 28,098     | 31,940     | 37,209     | 42,247     | 15,420             | 7.15%                     | 13.54%                      | 3.87%                    |
|            | DOMESTIC - TOTAL | 10,252,547 | 10,101,051 | 9,942,678  | 10,921,114 | 12,183,274 | 4,254,672          | 9.65%                     | 11.56%                      | 6.39%                    |
| IMPORT     | DRAFT            | 413,350    | 388,250    | 365,400    | 371,500    | 447,625    | 134,850            | 32.21%                    | 20.49%                      | 98.86%                   |
|            | PACKAGED         | 1,500,809  | 1,544,979  | 1,724,446  | 1,857,486  | 2,202,178  | 807,186            | 27.87%                    | 18.56%                      | 15.68%                   |
|            | PACKAGED - OTHER | 0          | 0          | 0          | 0          | 58         | 0                  | n/a                       | n/a                         | 0.00%                    |
|            | IMPORT - TOTAL   | 1,914,159  | 1,933,229  | 2,089,846  | 2,228,986  | 2,649,861  | 942,036            | 28.47%                    | 18.88%                      | 29.73%                   |
| CIDER - TO | OTAL             | 12,166,706 | 12,034,280 | 12,032,524 | 13,150,099 | 14,833,135 | 5,196,709          | 12.64%                    | 12.80%                      | 10.56%                   |