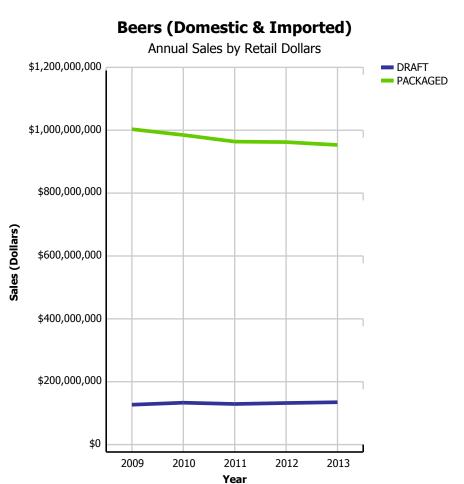

| 0.34%                     | 2.76%                       | 14.71%                   |
|             | IMPORT             | \$467,434   | \$478,394   | \$492,789   | \$524,269   | \$535,949   | \$127,885          | 0.74%                     | 2.23%                       | 14.12%                   |
|             | WINE               | \$814,023   | \$852,299   | \$883,512   | \$932,099   | \$955,027   | \$253,412          | 0.54%                     | 2.46%                       | 14.38%                   |
| TOTAL LIQUO | R MARKET           | \$2,840,081 | \$2,868,849 | \$2,884,486 | \$2,951,997 | \$2,965,160 | \$828,675          | -0.93%                    | 0.45%                       | 15.94%                   |

# **Beer Market - Packaged vs Draft (Domestic & Imported)**





# **Beer Market - Domestic vs Import (Packaged)**





# **Beer Market - Import Beer**

## **Import Beer Market Share**

Current Quarter by Volume (Litres)



## **Import Beer Market Share**

Current Quarter by Retail Dollars



|                                            |          | 2009        | 2010        | 2011        | 2012        | 2013        | CURRENT<br>QUARTER | % CHG SAME<br>QTR PREV YR | % CHG CURR<br>YR VS PREV YR | LICENSEE %<br>SALES 2013 |
|--------------------------------------------|----------|-------------|-------------|-------------|-------------|-------------|--------------------|---------------------------|-----------------------------|--------------------------|
| Breweries with Annual                      | DRAFT    | 33,486,645  | 33,439,270  | 29,717,800  | 2