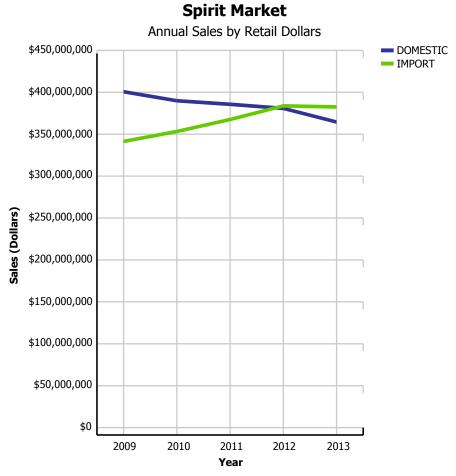

### **TOTAL MARKET** ANNUAL FIGURES ARE 12 MONTH PERIODS ENDING IN SEPTEMBER OF EACH LABELLED YEAR **SALES IN RETAIL DOLLARS (000's)**

|             |                    | 2009        | 2010        | 2011        | 2012        | 2013        | CURRENT<br>QUARTER | % CHG SAME<br>QTR PREV YR | % CHG CURR<br>YR VS PREV YR | LICENSEE %<br>SALES 2013 |
|-------------|--------------------|-------------|-------------|-------------|-------------|-------------|--------------------|---------------------------|-----------------------------|--------------------------|
| BEER        | DOMESTIC           | \$926,939   | \$906,854   | \$889,368   | \$901,892   | \$895,244   | \$262,275          | -2.16%                    | -0.74%                      | 19.90%                   |
|             | IMPORT             | \$226,822   | \$234,818   | \$227,233   | \$216,273   | \$216,232   | \$65,265           | -2.88%                    | -0.02%                      | 21.73%                   |
|             | BEER               | \$1,153,761 | \$1,141,673 | \$1,116,601 | \$1,118,165 | \$1,111,476 | \$327,540          | -2.30%                    | -0.60%                      | 20.25%                   |
| COOLERS AND | DOMESTIC           | \$97,036    | \$100,687   | \$100,167   | \$105,541   | \$109,098   | \$40,045           | 2.30%                     | 3.37%                       | 6.68%                    |
| CIDERS      | IMPORT             | \$24,412    | \$22,237    | \$22,177    | \$22,804    | \$33,656    | \$14,874           | 76.28%                    | 47.59%                      | 13.96%                   |
|             | COOLERS AND CIDERS | \$121,447   | \$122,924   | \$122,344   | \$128,345   | \$142,754   | \$54,918           | 15.42%                    | 11.23%                      | 8.40%                    |
| SPIRITS     | DOMESTIC           | \$402,871   | \$392,113   | \$387,892   | \$383,006   | \$366,768   | \$93,409           | -6.89%                    | -4.24%                      | 10.76%                   |
|             | IMPORT             | \$347,978   | \$359,840   | \$374,136   | \$390,382   | \$389,135   | \$99,394           | -1.81%                    | -0.32%                      | 15.14%                   |
|             | SPIRITS            | \$750,849   | \$751,954   | \$762,029   | \$773,388   | \$755,903   | \$192,804          | -4.34%                    | -2.26%                      | 13.01%                   |
| WINE        | DOMESTIC           | \$346,589   | \$373,906   | \$390,723   | \$407,830   | \$419,079   | \$125,527          | 0.34%                     | 2.76%                       | 14.71%                   |
|             | IMPORT             | \$467,434   | \$478,394   | \$492,789   | \$524,269   | \$535,949   | \$127,885          | 0.74%                     | 2.23%                       | 14.12%                   |
|             | WINE               | \$814,023   | \$852,299   | \$883,512   | \$932,099   | \$955,027   | \$253,412          | 0.54%                     | 2.46%                       | 14.38%                   |
| TOTAL LIQUO | R MARKET           | \$2,840,081 | \$2,868,849 | \$2,884,486 | \$2,951,997 | \$2,965,160 | \$828,675          | -0.93%                    | 0.45%                       | 15.94%                   |