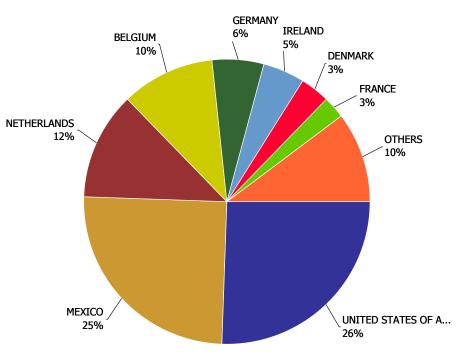

#### **Total Market Share**

Current Quarter by Retail Dollars

## **Import Beer Market Share**

Current Quarter by Retail Dollars

|                                            |          | 2009        | 2010        | 2011        | 2012        | 2013        | CURRENT<br>QUARTER | % CHG SAME<br>QTR PREV YR | % CHG CURR<br>YR VS PREV YR | LICENSEE %<br>SALES 2013 |
|--------------------------------------------|----------|-------------|-------------|-------------|-------------|-------------|--------------------|---------------------------|-----------------------------|--------------------------|
| Breweries with Annual                      | DRAFT    | 33,486,645  | 33,439,270  | 29,717,800  | 27,945,532  | 26,552,811  | 6,780,037          | -3.09%                    | -4.98%                      | 98.40%                   |
| Production over<br>160,000HL               | PACKAGED | 184,473,636 | 172,116,285 | 159,428,408 | 158,793,287 | 157,875,104 | 48,350,112         | 1.18%                     | -0.58%                      | 7.63%                    |
| 100,000112                                 | TOTAL    | 217,960,281 | 205,555,555 | 189,146,208 | 186,738,819 | 184,427,915 | 55,130,149         | 0.63%                     | -1.24%                      | 20.70%                   |
| Breweries with Annual                      | DRAFT    | 3,163,810   | 3,958,941   | 4,591,563   | 5,566,725   | 6,200,000   | 1,827,182          | 7.31%                     | 11.38%                      | 95.44%                   |
| Production over 15,000 and up to 160,000HL | PACKAGED | 13,093,786  | 17,190,644  | 22,279,456  | 25,167,042  | 26,609,434  | 7,677,418          | 1.20%                     | 5.73%                       | 2.47%                    |
|                                            | TOTAL    | 16,257,595  | 21,149,586  | 26,871,019  | 30,733,768  | 32,809,434  | 9,504,600          | 2.32%                     | 6.75%                       | 20.04%                   |
| Breweries with Annual                      | DRAFT    | 4,002,146   | 4,251,105   | 4,445,969   | 4,962,006   | 6,149,592   | 1,844,297          | 22.41%                    | 23.93%                      | 94.21%                   |
| Production up to 15,000HL                  | PACKAGED | 2,195,623   | 2,751,404   | 2,991,841   | 3,860,900   | 5,635,525   | 1,762,907          | 31.93%                    | 45.96%                      | 4.43%                    |
| 15,000112                                  | TOTAL    | 6,197,770   | 7,002,509   | 7,437,810   | 8,822,906   | 11,785,117  | 3,607,204          | 26.88%                    | 33.57%                      | 51.28%                   |
| DOMESTIC DRAFT - TO                        | TAL      | 40,652,601  | 41,649,316  | 38,755,332  | 38,474,264  | 38,902,404  | 10,451,516         | 2.41%                     | 1.11%                       | 97.27%                   |
| DOMESTIC PACKAGED -                        | TOTAL    | 199,763,045 | 192,058,334 | 184,699,704 | 187,821,229 | 190,120,062 | 57,790,437         | 1.90%                     | 1.22%                       | 6.81%                    |
| DOMESTIC BEER - TO                         | TAL      | 240,415,646 | 233,707,650 | 223,455,037 | 226,295,493 | 229,022,466 | 68,241,952         | 1.98%                     | 1.21%                       | 22.18%                   |