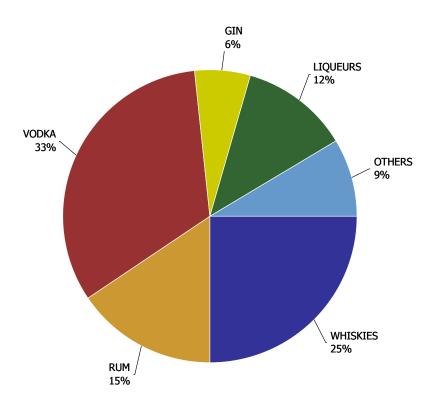

| 6.87%                    |
|          | OTHER            | \$0      | \$0      | \$0      | \$0      | \$0      | \$0                | n/a                       | n/a                         | 0.00%                    |
| DOMESTIC | BEER             | \$5      | \$0      | \$0      | \$0      | \$0      | \$0                | 100.00%                   | 100.00%                     | 0.00%                    |
|          |                  | 2009     | 2010     | 2011     | 2012     | 2013     | CURRENT<br>QUARTER | % CHG SAME<br>QTR PREV YR | % CHG CURR<br>YR VS PREV YR | LICENSEE %<br>SALES 2013 |

# **Spirit Sales**





# **Spirit Market**

## **Spirit Market Share**

Current Quarter by Volume (Litres)



## **Spirit Market Share**

Current Quarter by Retail Dollars



|             |            | 2009      | 2010      | 2011      | 2012      | 2013      | CURRENT<br>QUARTER | % CHG SAME<br>QTR PREV YR | % CHG CURR<br>YR VS PREV YR | LICENSEE %<br>SALES 2013 |
|-------------|------------|-----------|-----------|-----------|-----------|-----------|--------------------|---------------------------|-----------------------------|--------------------------|
| ARMAGNAC    |            | 1,421     | 1,311     | 1,674     | 2,130     | 1,970     | 459                | 19.90%                    | -7.48%                      | 8.17%                    |
| ASIAN SPI   | RITS       | 133,699   | 133,773   | 141,068   | 145,886   | 149,464   | 35,938             | 1.33%                     | 2.45%                       | 44.04%                   |
| BRANDY      | DO