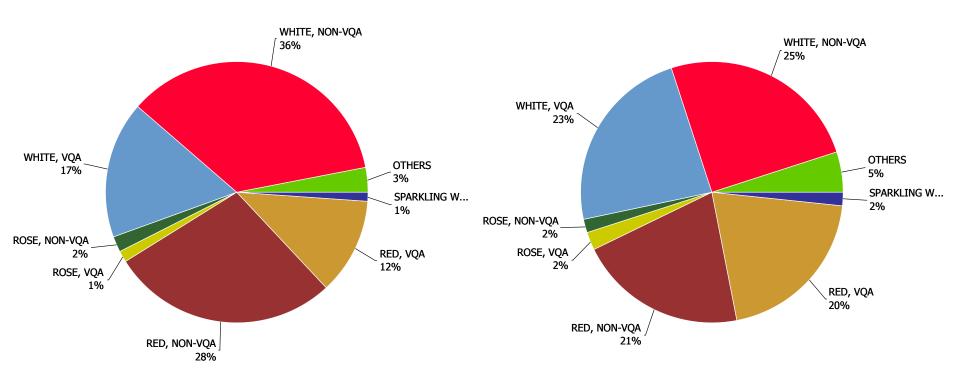

| WINE - DOMESTIC                      | % Change |
|--------------------------------------|----------|
| TABLE WINE RED                       | 0.32%    |
| TABLE WINE ROSE                      | 9.05%    |
| TABLE WINE WHITE                     | 1.23%    |
| SPARKLING WINE                       | 8.22%    |
| APERITIF, DESSERT AND FORTIFIED WINE | -5.63%   |

| WINE - IMPORTED                      | % Change |  |  |
|--------------------------------------|----------|--|--|
| TABLE WINE RED                       | -0.48%   |  |  |
| TABLE WINE ROSE                      | 7.94%    |  |  |
| TABLE WINE WHITE                     | 0.50%    |  |  |
| SPARKLING WINE                       | 9.78%    |  |  |
| APERITIF, DESSERT AND FORTIFIED WINE | 4.33%    |  |  |