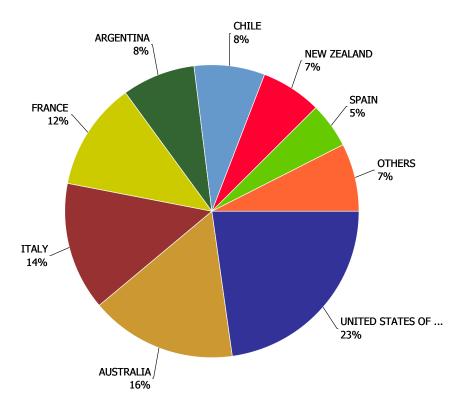

-4.24%                      | 10.76%                   |
| IMPORT           | \$347,978 | \$359,840 | \$374,136 | \$390,382 | \$389,135 | \$99,394           | -1.81%                    | -0.32%                      | 15.14%                   |
| SPIRITS          | \$750,849 | \$751,954 | \$762,029 | \$773,388 | \$755,903 | \$192,804          | -4.34%                    | -2.26%                      | 13.01%                   |

### Wine Market (Domestic & Imported)





### **Wine Market - Domestic Wine**



Current Quarter by Volume (Litres)

#### **Domestic Wine Market Share**

Current Quarter by Retail Dollars



### **Wine Market - Import Wine**

### **Import Wine Market Share**

Current Quarter by Volume (Litres)



### **Import Wine Market Share**

Current Quarter by Retail Dollars



|                            |                                |                |         | 2009      | 2010      | 2011      | 2012    | 2013    | CURRENT<br>QUARTER | % CHG SAME<br>QTR PREV YR | % CHG CURR<br>YR VS PREV<br>YR | LICENSEE %<br>SALES 2013 |
|----------------------------|--------------------------------|----------------|---------|-----------|-----------|-----------|---------|---------|--------------------|---------------------------|--------------------------------|--------------------------|
| APERITIF,                  | FLAVOURED                      | OTHER          | NON-VQA | 6,329     | 6,131     | 6,722     | 6,878   | 7,357   | 1,396              | 16.08%                    | 6.97%                          | 1.70%                    |
| DESSERT AND FORTIFIED WINE |