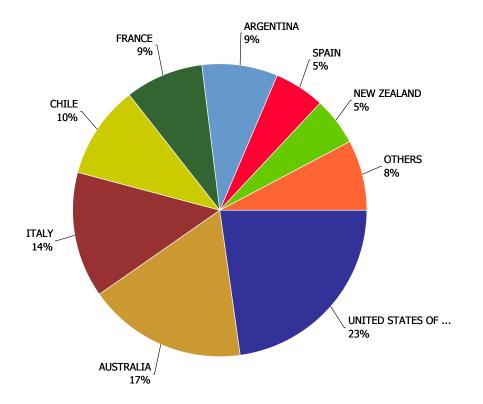

383,006 | \$366,768 | \$93,409           | -6.89%                    | -4.24%                      | 10.76%                   |
| IMPORT           | \$347,978 | \$359,840 | \$374,136 | \$390,382 | \$389,135 | \$99,394           | -1.81%                    | -0.32%                      | 15.14%                   |
| SPIRITS          | \$750,849 | \$751,954 | \$762,029 | \$773,388 | \$755,903 | \$192,804          | -4.34%                    | -2.26%                      | 13.01%                   |

### Wine Market (Domestic & Imported)





### **Wine Market - Domestic Wine**



Current Quarter by Volume (Litres)

#### **Domestic Wine Market Share**

Current Quarter by Retail Dollars



### **Wine Market - Import Wine**

### **Import Wine Market Share**

Current Quarter by Volume (Litres)



### **Import Wine Market Share**

Current Quarter by Retail Dollars



|                            |                                |                |         | 2009      | 2010      | 2011      | 2012    | 2013    | CURRENT<br>QUARTER | % CHG SAME<br>QTR PREV YR | % CHG CURR<br>YR VS PREV<br>YR | LICENSEE %<br>SALES 2013 |
|----------------------------|--------------------------------|----------------|---------|-----------|-----------|-----------|---------|---------|--------------------|---------------------------|--------------------------------|--------------------------|
| APERITIF,                  | FLAVOURED                      | OTHER          | NON-VQA | 6,329     | 6,131     | 6,722     | 6,878   | 7,357   | 1,396              | 16.08%                    | 6.97%