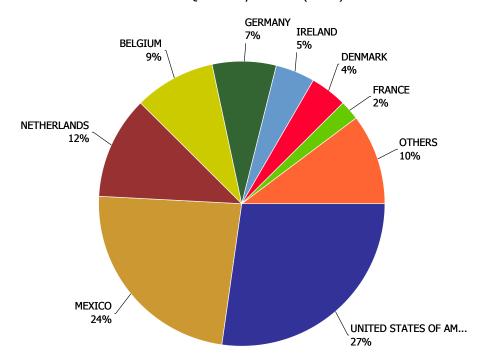

## **Total Market Share**

**Total Market Share** 

Current Quarter by Volume (Litres)

## **Import Beer Market Share**

Current Quarter by Volume (Litres)