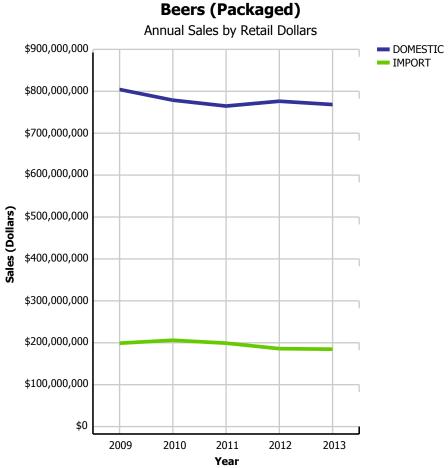

| 14.71%                   |
|             | IMPORT             | \$467,434   | \$478,394   | \$492,789   | \$524,269   | \$535,949   | \$127,885          | 0.74%                     | 2.23%                       | 14.12%                   |
|             | WINE               | \$814,023   | \$852,299   | \$883,512   | \$932,099   | \$955,027   | \$253,412          | 0.54%                     | 2.46%                       | 14.38%                   |
| TOTAL LIQUO | R MARKET           | \$2,840,081 | \$2,868,849 | \$2,884,486 | \$2,951,997 | \$2,965,160 | \$828,675          | -0.93%                    | 0.45%                       | 15.94%                   |

# **Beer Market - Packaged vs Draft (Domestic & Imported)**





# **Beer Market - Domestic vs Import (Packaged)**





# **Beer Market - Import Beer**

## **Import Beer Market Share**

Current Quarter by Volume (Litres)



## **Import Beer Market Share**

Current Quarter by Retail Dollars



|                                            |          | 2009        | 2010        | 2011        | 2012        | 2013        | CURRENT<br>QUARTER | % CHG SAME<br>QTR PREV YR | % CHG CURR<br>YR VS PREV YR | LICENSEE %<br>SALES 2013 |
|--------------------------------------------|----------|-------------|-------------|-------------|-------------|-------------|--------------------|---------------------------|-----------------------------|--------------------------|
| Breweries with Annual                      | DRAFT    | 33,486,645  | 33,439,270  | 29,717,800  | 27,945,532  | 26,552,811  | 6,780,037          | -3.09%