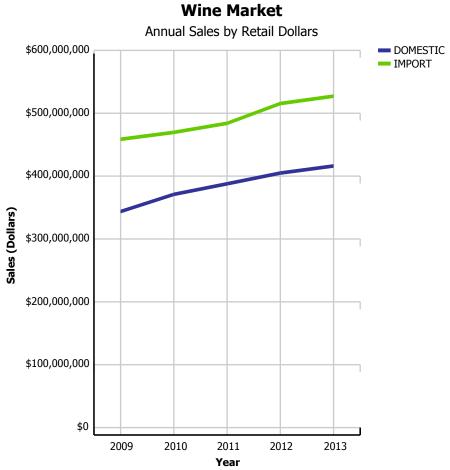

### **TOTAL MARKET** ANNUAL FIGURES ARE 12 MONTH PERIODS ENDING IN SEPTEMBER OF EACH LABELLED YEAR **SALES IN RETAIL DOLLARS (000's)**

|             |                    | 2009        | 2010        | 2011        | 2012        | 2013        | CURRENT<br>QUARTER | % CHG SAME<br>QTR PREV YR | % CHG CURR<br>YR VS PREV YR | LICENSEE %<br>SALES 2013 |
|-------------|--------------------|-------------|-------------|-------------|-------------|-------------|--------------------|---------------------------|-----------------------------|--------------------------|
| BEER        | DOMESTIC           | \$926,939   | \$906,854   | \$889,368   | \$901,892   | \$895,244   | \$262,275          | -2.16%                    | -0.74%                      | 19.90%                   |
|             | IMPORT             | \$226,822   | \$234,818   | \$227,233   | \$216,273   | \$216,232   | \$65,265           | -2.88%                    | -0.02%                      | 21.73%                   |
|             | BEER               | \$1,153,761 | \$1,141,673 | \$1,116,601 | \$1,118,165 | \$1,111,476 | \$327,540          | -2.30%                    | -0.60%                      | 20.25%                   |
| COOLERS AND | DOMESTIC           | \$97,036    | \$100,687   | \$100,167   | \$105,541   | \$109,098   | \$40,045           | 2.30%                     | 3.37%                       | 6.68%                    |
| CIDERS      | IMPORT             | \$24,412    | \$22,237    | \$22,177    | \$22,804    | \$33,656    | \$14,874           | 76.28%                    | 47.59%                      | 13.96%                   |
|             | COOLERS AND CIDERS | \$121,447   | \$122,924   | \$122,344   | \$128,345   | \$142,754   | \$54,918           | 15.42%                    | 11.23%                      | 8.40%                    |
| SPIRITS     | DOMESTIC           | \$402,871   | \$392,113   | \$387,892   | \$383,006   | \$366,768   | \$93,409           | -6.89%                    | -4.24%                      | 10.76%                   |
|             | IMPORT             | \$347,978   | \$359,840   | \$374,136   | \$390,382   | \$389,135   | \$99,394           | -1.81%                    | -0.32%                      | 15.14%                   |
|             | SPIRITS            | \$750,849   | \$751,954   | \$762,029   | \$773,388   | \$755,903   | \$192,804          | -4.34%                    | -2.26%                      | 13.01%                   |
| WINE        | DOMESTIC           | \$346,589   | \$373,906   | \$390,723   | \$407,830   | \$419,079   | \$125,527          | 0.34%                     | 2.76%                       | 14.71%                   |
|             | IMPORT             | \$467,434   | \$478,394   | \$492,789   | \$524,269   | \$535,949   | \$127,885          | 0.74%                     | 2.23%                       | 14.12%                   |
|             | WINE               | \$814,023   | \$852,299   | \$883,512   | \$932,099   | \$955,027   | \$253,412          | 0.54%                     | 2.46%                       | 14.38%                   |
| TOTAL LIQUO | R MARKET           | \$2,840,081 | \$2,868,849 | \$2,884,486 | \$2,951,997 | \$2,965,160 | \$828,675          | -0.93%                    | 0.45%                       | 15.94%                   |