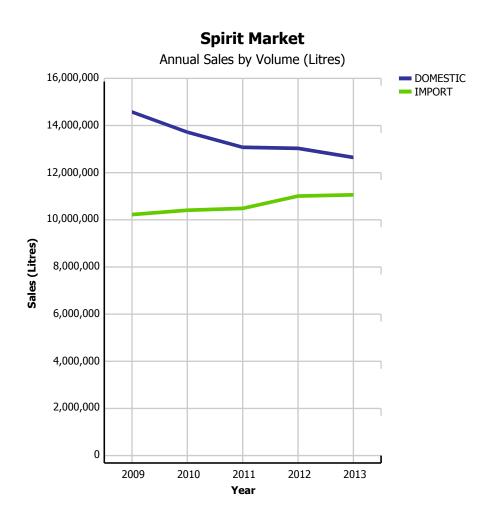

# **Domestic-Import Share by Category**

|             |                     | 2009        | 2010        | 2011        | 2012        | 2013        | CURRENT<br>QUARTER | % CHG SAME<br>QTR PREV YR | % CHG CURR<br>YR VS PREV YR | LICENSEE %<br>SALES 2013 |
|-------------|---------------------|-------------|-------------|-------------|-------------|-------------|--------------------|---------------------------|-----------------------------|--------------------------|
| BEER        | DOMESTIC            | 240,415,646 | 233,707,650 | 223,455,037 | 226,295,493 | 229,022,466 | 68,241,952         | 1.98%                     | 1.21%                       | 22.18%                   |
|             | IMPORT              | 48,057,788  | 49,515,182  | 47,133,582  | 43,310,644  | 42,965,435  | 12,925,283         | -3.28%                    | -0.80%                      | 21.58%                   |
|             | BEER                | 288,473,434 | 283,222,832 | 270,588,619 | 269,606,137 | 271,987,901 | 81,167,236         | 1.10%                     | 0.88%                       | 22.08%                   |
| COOLERS AND | DOMESTIC            | 21,061,506  | 22,533,720  | 21,915,797  | 22,960,265  | 24,574,711  | 9,067,782          | 6.45%                     | 7.03%                       | 6.17%                    |
| CIDERS      | IMPORT              | 3,988,368   | 3,646,088   | 3,671,294   | 3,783,804   | 5,883,465   | 2,680,511          | 91.77%                    | 55.49%                      | 15.30%                   |
|             | COOLERS AND CIDERS  | 25,049,875  | 26,179,808  | 25,587,091  | 26,744,069  | 30,458,176  | 11,748,293         | 18.47%                    | 13.89%                      | 7.94%                    |
| SPIRITS     | DOMESTIC            | 14,652,629  | 13,797,982  | 13,155,379  | 13,110,641  | 12,724,505  | 3,307,206          | -4.53%                    | -2.95%                      | 11.00%                   |
|             | IMPORT              | 10,458,379  | 10,642,710  | 10,719,504  | 11,243,301  | 11,295,873  | 2,961,047          | -1.07%                    | 0.47%                       | 14.58%                   |
|             | SPIRITS             | 25,111,008  | 24,440,692  | 23,874,883  | 24,353,942  | 24,020,378  | 6,268,253          | -2.93%                    | -1.37%                      | 12.68%                   |
| WINE        | DOMESTIC            | 27,835,770  | 29,618,912  | 30,530,872  | 31,357,404  | 32,805,559  | 9,332,000          | 4.00%                     | 4.62%                       | 13.81%                   |
|             | IMPORT              | 29,655,113  | 30,190,581  | 30,056,111  | 31,093,577  | 31,442,637  | 7,662,644          | 0.67%                     | 1.12%                       | 11.83%                   |
|             | WINE                | 57,490,883  | 59,809,493  | 60,586,983  | 62,450,981  | 64,248,196  | 16,994,644         | 2.47%                     | 2.88%                       | 12.84%                   |
| TOTAL LIQUO | TOTAL LIQUOR MARKET |             | 393,652,825 | 380,637,576 | 383,155,128 | 390,714,651 | 116,178,426        | 2.60%                     | 1.97%                       | 18.88%                   |