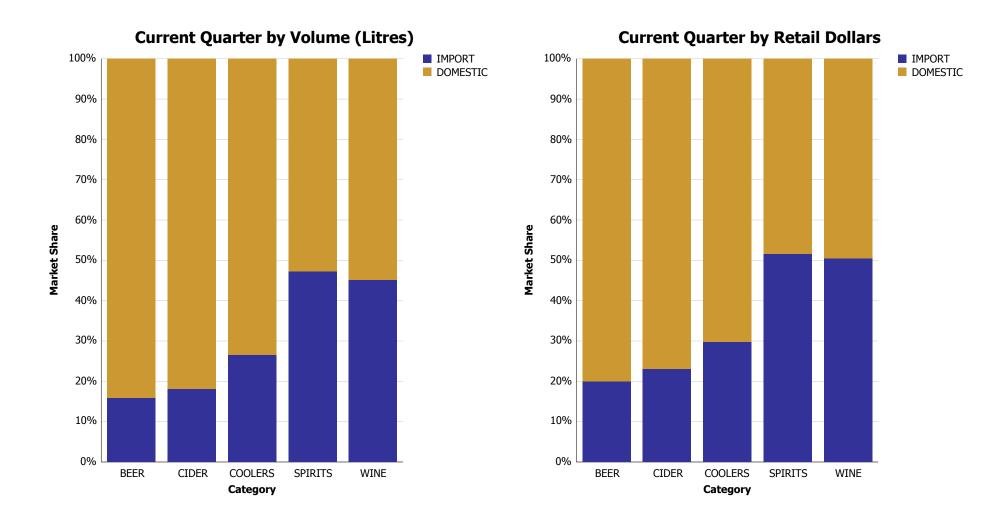

# **Domestic-Import Share by Category**

|             |                     | 2009        | 2010        | 2011        | 2012        | 2013        | CURRENT<br>QUARTER | % CHG SAME<br>QTR PREV YR | % CHG CURR<br>YR VS PREV YR | LICENSEE %<br>SALES 2013 |
|-------------|---------------------|-------------|-------------|-------------|-------------|-------------|--------------------|---------------------------|-----------------------------|--------------------------|
| BEER        | DOMESTIC            | 240,415,646 | 233,707,650 | 223,455,037 | 226,295,493 | 229,022,466 | 68,241,952         | 1.98%                     | 1.21%                       | 22.18%                   |
|             | IMPORT              | 48,057,788  | 49,515,182  | 47,133,582  | 43,310,644  | 42,965,435  | 12,925,283         | -3.28%                    | -0.80%                      | 21.58%                   |
|             | BEER                | 288,473,434 | 283,222,832 | 270,588,619 | 269,606,137 | 271,987,901 | 81,167,236         | 1.10%                     | 0.88%                       | 22.08%                   |
| COOLERS AND | DOMESTIC            | 21,061,506  | 22,533,720  | 21,915,797  | 22,960,265  | 24,574,711  | 9,067,782          | 6.45%                     | 7.03%                       | 6.17%                    |
| CIDERS      | IMPORT              | 3,988,368   | 3,646,088   | 3,671,294   | 3,783,804   | 5,883,465   | 2,680,511          | 91.77%                    | 55.49%                      | 15.30%                   |
|             | COOLERS AND CIDERS  | 25,049,875  | 26,179,808  | 25,587,091  | 26,744,069  | 30,458,176  | 11,748,293         | 18.47%                    | 13.89%                      | 7.94%                    |
| SPIRITS     | DOMESTIC            | 14,652,629  | 13,797,982  | 13,155,379  | 13,110,641  | 12,724,505  | 3,307,206          | -4.53%                    | -2.95%                      | 11.00%                   |
|             | IMPORT              | 10,458,379  | 10,642,710  | 10,719,504  | 11,243,301  | 11,295,873  | 2,961,047          | -1.07%                    | 0.47%                       | 14.58%                   |
|             | SPIRITS             | 25,111,008  | 24,440,692  | 23,874,883  | 24,353,942  | 24,020,378  | 6,268,253          | -2.93%                    | -1.37%                      | 12.68%                   |
| WINE        | DOMESTIC            | 27,835,770  | 29,618,912  | 30,530,872  | 31,357,404  | 32,805,559  | 9,332,000          | 4.00%                     | 4.62%                       | 13.81%                   |
|             | IMPORT              | 29,655,113  | 30,190,581  | 30,056,111  | 31,093,577  | 31,442,637  | 7,662,644          | 0.67%                     | 1.12%                       | 11.83%                   |
|             | WINE                | 57,490,883  | 59,809,493  | 60,586,983  | 62,450,981  | 64,248,196  | 16,994,644         | 2.47%                     | 2.88%                       | 12.84%                   |
| TOTAL LIQUO | TOTAL LIQUOR MARKET |             | 393,652,825 | 380,637,576 | 383,155,128 | 390,714,651 | 116,178,426        | 2.60%                     | 1.97%                       | 18.88%                   |

### **TOTAL MARKET** ANNUAL FIGURES ARE 12 MONTH PERIODS ENDING IN SEPTEMBER OF EACH LABELLED YEAR **SALES IN RETAIL DOLLARS (000's)**

|             |                    | 2009        | 2010        | 2011        | 2012        | 2013        | CURRENT<br>QUARTER | % CHG SAME<br>QTR PREV YR | % CHG CURR<br>YR VS PREV YR | LICENSEE %<br>SALES 2013 |
|-------------|--------------------|-------------|-------------|-------------|-------------|-------------|--------------------|---------------------------|-----------------------------|--------------------------|
| BEER        | DOMESTIC           | \$926,939   | \$906,854   | \$889,368   | \$901,892   | \$895,244   | \$262,275          | -2.16%                    | -0.74%                      | 19.90%                   |
|             | IMPORT             | \$226,822   | \$234,818   | \$227,233   | \$216,273   | \$216,232   | \$65,265           | -2.88%                    | -0.02%                      | 21.73%                   |
|             | BEER               | \$1,153,761 | \$1,141,673 | \$1,116,601 | \$1,118,165 | \$1,111,476 | \$327,540          | -2.30%                    | -0.60%                      | 20.25%                   |
| COOLERS AND | DOMESTIC           | \$97,036    | \$100,687   | \$100,167   | \$105,541   | \$109,098   | \$40,045           | 2.30%                     | 3.37%                       | 6.68%                    |
| CIDERS      | IMPORT             | \$24,412    | \$22,237    | \$22,177    | \$22,804    | \$33,656    | \$14,874           | 76.28%                    | 47.59%                      | 13.96%                   |
|             | COOLERS AND CIDERS | \$121,447   | \$122,924   | \$122,344   | \$128,345   | \$142,754   | \$54,918           | 15.42%                    | 11.23%                      | 8.40%                    |
| SPIRITS     | DOMESTIC           | \$402,871   | \$392,113   | \$387,892   | \$383,006   | \$366,768   | \$93,409           | -6.89%                    | -4.24%                      | 10.76%                   |
|             | IMPORT             | \$347,978   | \$359,840   | \$374,136   | \$390,382   | \$389,135   | \$99,394           | -1.81%                    | -0.32%                      | 15.14%                   |
|             | SPIRITS            | \$750,849   | \$751,954   | \$762,029   | \$773,388   | \$755,903   | \$192,804          | -4.34%                    | -2.26%                      | 13.01%                   |
| WINE        | DOMESTIC           | \$346,589   | \$373,906   | \$390,723   | \$407,830   | \$419,079   | \$125,527          | 0.34%                     | 2.76%                       | 14.71%                   |
|             | IMPORT             | \$467,434   | \$478,394   | \$492,789   | \$524,269   | \$535,949   | \$127,885          | 0.74%                     | 2.23%                       | 14.12%                   |
|             | WINE               | \$814,023   | \$852,299   | \$883,512   | \$932,099   | \$955,027   | \$253,412          | 0.54%                     | 2.46%                       | 14.38%                   |
| TOTAL LIQUO | R MARKET           | \$2,840,081 | \$2,868,849 | \$2,884,486 | \$2,951,997 | \$2,965,160 | \$828,675          | -0.93%                    | 0.45%                       | 15.94%                   |