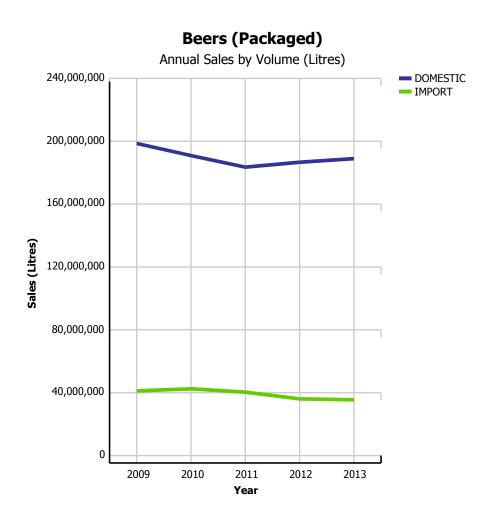

| 14.71%                   |
|             | IMPORT             | \$467,434   | \$478,394   | \$492,789   | \$524,269   | \$535,949   | \$127,885          | 0.74%                     | 2.23%                       | 14.12%                   |
|             | WINE               | \$814,023   | \$852,299   | \$883,512   | \$932,099   | \$955,027   | \$253,412          | 0.54%                     | 2.46%                       | 14.38%                   |
| TOTAL LIQUO | R MARKET           | \$2,840,081 | \$2,868,849 | \$2,884,486 | \$2,951,997 | \$2,965,160 | \$828,675          | -0.93%                    | 0.45%                       | 15.94%                   |

# **Beer Market - Packaged vs Draft (Domestic & Imported)**





# **Beer Market - Domestic vs Import (Packaged)**





# **Beer Market - Import Beer**

## **Import Beer Market Share**

Current Quarter by Volume (Litres)



## **Import Beer Market Share**

Current Quarter by Retail Dollars



|                                            |          | 2009        | 2010        | 2011        | 2012        | 2013        | CURRENT<br>QUARTER | % CHG SAME<br>QTR PREV YR | % CHG CURR<br>YR VS PREV YR | LICENSEE %<br>SALES 2013 |
|--------------------------------------------|----------|-------------|-------------|-------------|-------------|-------------|--------------------|---------------------------|-----------------------------|--------------------------|
| Breweries with Annual                      | DRAFT    | 33,486,645  | 33,439,270  | 29,717,800  | 27,945,532  | 26,552,811  | 6,780,037          | -3.09