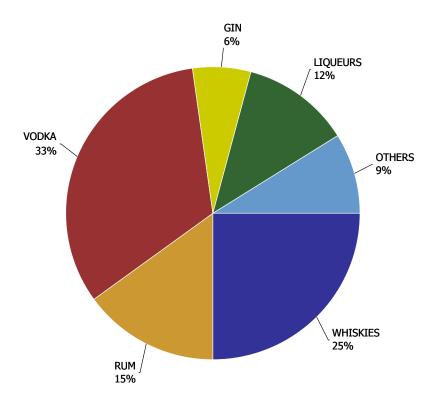

| <b>SPIRITS - DOMESTIC</b> | % Change |  |  |
|---------------------------|----------|--|--|
| CANADIAN WHISKY           | -0.97%   |  |  |
| VODKA                     | 2.61%    |  |  |
| RUM                       | -4.90%   |  |  |
| LIQUEURS                  | 8.72%    |  |  |
| GIN                       | 1.66%    |  |  |
| BRANDY                    | -15.01%  |  |  |

| <b>SPIRITS - IMPORTED</b> | % Change |  |  |
|---------------------------|----------|--|--|
| SCOTCH WHISKY             | -0.29%   |  |  |
| VODKA                     | -0.50%   |  |  |
| RUM                       | -0.82%   |  |  |
| LIQUEURS                  | -1.22%   |  |  |
| GIN                       | 4.27%    |  |  |
| BRANDY                    | 0.39%    |  |  |