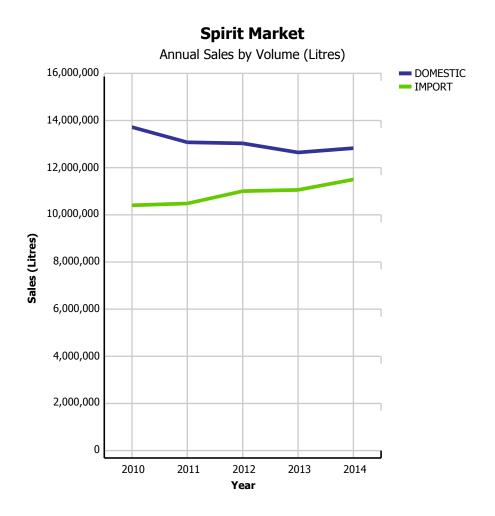

### **Domestic-Import Share by Category**

| TOTAL LIQUOR MARKET |                       | 393,655,500 | 380,640,145 | 383,168,577 | 391,081,595 | 408,026,062 | 117,654,584        | 0.97%                     | 4.33%                       | 18.75%                   |
|---------------------|-----------------------|-------------|-------------|-------------|-------------|-------------|--------------------|---------------------------|-----------------------------|--------------------------|
|                     | WINE                  | 59,815,176  | 60,592,091  | 62,460,111  | 64,495,890  | 68,165,782  | 17,620,196         | 2.26%                     | 5.69%                       | 12.90%                   |
|                     | IMPORT                | 30,196,009  | 30,060,943  | 31,098,679  | 31,449,058  | 32,258,556  | 7,716,030          | 0.64%                     | 2.57%                       | 12.04%                   |
| WINE                | DOMESTIC              | 29,619,167  | 30,531,148  | 31,361,432  | 33,046,832  | 35,907,226  | 9,904,166          | 3.55%                     | 8.66%                       | 13.67%                   |
|                     | SPIRITS               | 24,437,591  | 23,872,201  | 24,351,151  | 24,016,909  | 24,638,313  | 6,267,849          | -0.01%                    | 2.59%                       | 12.69%                   |
|                     | IMPORT                | 10,639,571  | 10,716,793  | 11,240,477  | 11,292,361  | 11,735,067  | 2,967,930          | 0.23%                     | 3.92%                       | 14.75%                   |
| SPIRITS             | DOMESTIC              | 13,798,020  | 13,155,408  | 13,110,674  | 12,724,548  | 12,903,246  | 3,299,919          | -0.22%                    | 1.40%                       | 10.81%                   |
|                     | COOLERS AND<br>CIDERS | 26,179,818  | 25,587,106  | 26,744,089  | 30,502,422  | 34,409,189  | 12,611,243         | 7.02%                     | 12.81%                      | 7.75%                    |
| CIDERS              | IMPORT                | 3,646,092   | 3,671,305   | 3,783,815   | 5,922,031   | 9,347,297   | 3,910,475          | 44.23%                    | 57.84%                      | 12.01%                   |
| COOLERS AND         | DOMESTIC              | 22,533,726  | 21,915,801  | 22,960,274  | 24,580,391  | 25,061,892  | 8,700,768          | -4.10%                    | 1.96%                       | 6.16%                    |
|                     | BEER                  | 283,222,915 | 270,588,747 | 269,613,226 | 272,066,374 | 280,812,778 | 81,155,296         | -0.10%                    | 3.21%                       | 22.05%                   |
|                     | IMPORT                | 49,515,261  | 47,133,661  | 43,311,703  | 42,902,542  | 42,035,864  | 12,139,857         | -5.66%                    | -2.02%                      | 23.00%                   |
| BEER                | DOMESTIC              | 233,707,654 | 223,455,086 | 226,301,523 | 229,163,832 | 238,776,914 | 69,015,439         | 0.95%                     | 4.19%                       | 21.88%                   |
|                     |                       | 2010        | 2011        | 2012        | 2013        | 2014        | CURRENT<br>QUARTER | % CHG SAME<br>QTR PREV YR | % CHG CURR<br>YR VS PREV YR | LICENSEE %<br>SALES 2014 |