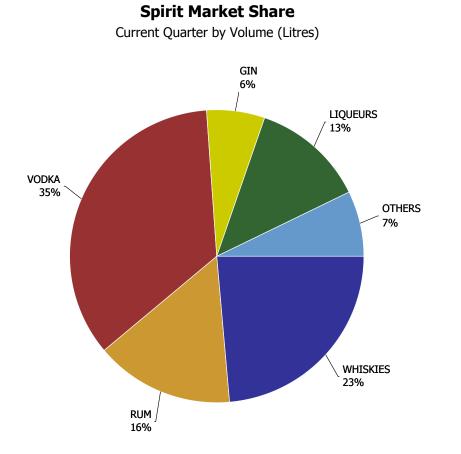

| <b>SPIRITS - DOMESTIC</b> | % Change |  |  |
|---------------------------|----------|--|--|
| CANADIAN WHISKY           | -0.97%   |  |  |
| VODKA                     | 2.61%    |  |  |
| RUM                       | -4.90%   |  |  |
| LIQUEURS                  | 8.72%    |  |  |
| GIN                       | 1.66%    |  |  |
| BRANDY                    | -15.01%  |  |  |

| <b>SPIRITS - IMPORTED</b> | % Change |  |  |
|---------------------------|----------|--|--|
| SCOTCH WHISKY             | -0.29%   |  |  |
| VODKA                     | -0.50%   |  |  |
| RUM                       | -0.82%   |  |  |
| LIQUEURS                  | -1.22%   |  |  |
| GIN                       | 4.27%    |  |  |
| BRANDY                    | 0.39%    |  |  |