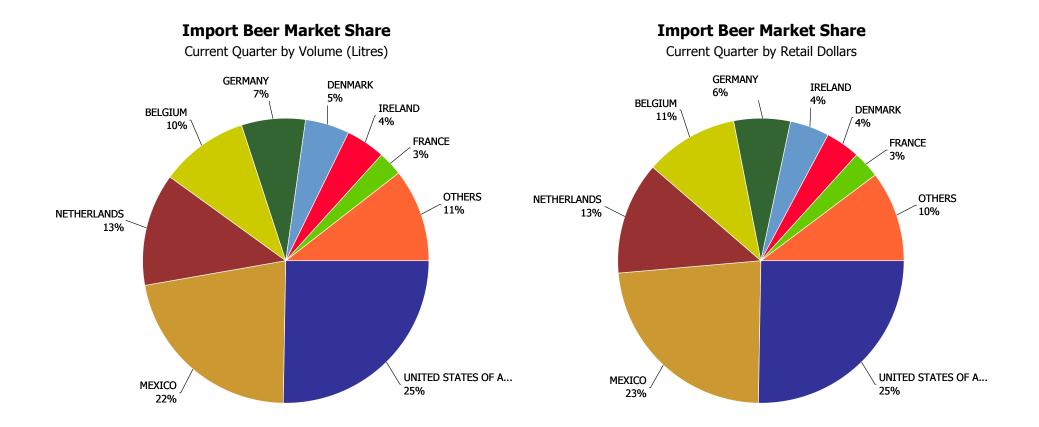

| SEER - IMPORTED % Chang  |         |  |  |
|--------------------------|---------|--|--|
| UNITED STATES OF AMERICA | -5.72%  |  |  |
| MEXICO                   | -10.46% |  |  |
| NETHERLANDS              | -1.44%  |  |  |
| BELGIUM                  | -1.65%  |  |  |
| GERMANY                  | -0.24%  |  |  |
| IRELAND                  | -8.72%  |  |  |

|                      |                                        | 2010       | 2011       | 2012       | 2013       | 2014       | CURRENT<br>QUARTER | % CHG SAME<br>QTR PREV YR | % CHG CURR<br>YR VS PREV YR | LICENSEE %<br>SALES 2014 |
|----------------------|----------------------------------------|------------|------------|------------|------------|------------|--------------------|---------------------------|-----------------------------|--------------------------|
| UNITED               | DRAFT                                  | 58,950     | 70,150     | 75,300     | 136,650    | 143,970    | 31,210             | -8.34%                    | 5.36%                       | 99.72%                   |
| KINGDOM              | PACKAGED                               | 746,622    | 697,064    | 761,396    | 895,005    | 858,256    | 190,782            | -9.66%                    | -4.11%                      | 4.19%                    |
|                      | UNITED<br>KINGDOM -<br>Total           | 805,572    | 767,214    | 836,696    | 1,031,655  | 1,002,226  | 221,992            | -9.48%                    | -2.85%                      | 17.91%                   |
| UNITED               | DRAFT                                  | 35,691     | 105,540    | 375,532    | 530,240    | 641,881    | 171,569            | 22.29%                    | 21.05%                      | 97.93%                   |
| STATES OF<br>AMERICA | PACKAGED                               | 15,986,495 | 16,473,090 | 12,440,727 | 11,457,523 | 10,524,448 | 2,886,007          | -14.07%                   | -8.14%                      | 10.99%                   |
| AMERICA              | UNITED STATES<br>OF AMERICA -<br>Total | 16,022,186 | 16,578,630 | 12,816,259 | 11,987,763 | 11,166,329 | 3,057,576          | -12.61%                   | -6.85%                      | 15.99%                   |
| VIETNAM              | PACKAGED                               | 230        | 1,227      | 2,154      | 2,931      | 3,455      | 652                | -3.41%                    | 17.89%                      | 72.50%                   |
|                      | VIETNAM - Total                        | 230        | 1,227      | 2,154      | 2,931      | 3,455      | 652                | -3.41%                    | 17.89%                      | 72.50%                   |
| IMPORT DRAF          | -T - TOTAL                             | 3,501,289  | 3,228,853  | 3,690,337  | 3,910,111  | 4,253,282  | 1,052,946          | 6.82%                     | 8.78%                       | 99.13%                   |
| IMPORT PACK          | AGED - TOTAL                           | 46,013,984 | 43,904,819 | 39,621,383 | 38,992,444 | 37,783,190 | 11,087,522         | -6.69%                    | -3.10%                      | 14.44%                   |
| IMPORT BEE           | ER - TOTAL                             | 49,515,273 | 47,133,672 | 43,311,720 | 42,902,555 | 42,036,472 | 12,140,468         | -5.66%                    | -2.02%                      | 23.01%                   |

|            |                          | 2010     | 2011     | 2012     | 2013     | 2014     | CURRENT<br>QUARTER | % CHG SAME<br>QTR PREV YR | % CHG CURR<br>YR VS PREV YR | LICENSEE %<br>SALES 2014 |
|------------|--------------------------|----------|----------|----------|----------|----------|--------------------|---------------------------|-----------------------------|--------------------------|
| IRELAND    | IRELAND - Total          | \$12,614 | \$12,447 | \$13,341 | \$13,723 | \$13,313 | \$2,773            | -8.72%                    | -2.99%                      | 47.79%                   |
| ISRAEL     | PACKAGED                 | \$0      | \$0      | \$0      | \$0      | \$1      | \$0                | n/a                       | n/a                         | 0.00%                    |
|            | ISRAEL - Total           | \$0      | \$0      | \$0      | \$0      | \$1      | \$0                | n/a                       | n/a                         | 0.00%                    |
| ITALY      | DRAFT                    | \$0      | \$3      | \$248    | \$404    | \$466    | \$137              | 13.59%                    | 15.41%                      | 99.68%                   |
|            | PACKAGED                 | \$1,067  | \$1,457  | \$1,733  | \$1,703  | \$1,781  | \$502              | -0.03%                    | 4.60%                       | 25.34%                   |
|            | ITALY - Total            | \$1,067  | \$1,459  | \$1,980  | \$2,106  | \$2,247  | \$639              | 2.61%                     | 6.67%                       | 40.76%                   |
| JAMAICA    | PACKAGED                 | \$1,182  | \$1,208  | \$1,234  | \$1,219  | \$1,142  | \$316              | -13.47%                   | -6.31%                      | 20.80%                   |
|            | JAMAICA - Total          | \$1,182  | \$1,208  | \$1,234  | \$1,219  | \$1,142  | \$316              | -13.47%                   | -6.31%                      | 20.80%                   |
| JAPAN      | DRAFT                    | \$50     | \$268    | \$388    | \$424    | \$470    | \$134              | 12.81%                    | 11.05%                      | 98.92%                   |
|            | PACKAGED                 | \$2,751  | \$2,636  | \$2,504  | \$2,458  | \$2,521  | \$718              | 2.83%                     | 2.54%                       | 65.62%                   |
|            | JAPAN - Total            | \$2,801  | \$2,904  | \$2,892  | \$2,882  | \$2,991  | \$852              | 4.28%                     | 3.79%                       | 70.85%                   |
| KENYA      | PACKAGED                 | \$66     | \$57     | \$67     | \$72     | \$53     | \$12               | -36.18%                   | -26.19%                     | 42.07%                   |
|            | KENYA - Total            | \$66     | \$57     | \$67     | \$72     | \$53     | \$12               | -36.18%                   | -26.19%                     | 42.07%                   |
| Korea -    | PACKAGED                 | \$64     | \$87     | \$121    | \$154    | \$139    | \$38               | -9.45%                    | -9.72%                      | 64.62%                   |
| SOUTH      | KOREA - SOUTH<br>- Total | \$64     | \$87     | \$121    | \$154    | \$139    | \$38               | -9.45%                    | -9.72%                      | 64.62%                   |
| LAOS       | PACKAGED                 | \$0      | \$1      | \$5      | \$2      | \$1      | \$0                | -100.00%                  | -54.91%                     | 0.00%                    |
|            | LAOS - Total             | \$0      | \$1      | \$5      | \$2      | \$1      | \$0                | -100.00%                  | -54.91%                     | 0.00%                    |
| LATVIA     | PACKAGED                 | \$1      | \$0      | \$0      | \$0      | \$0      | \$0                | n/a                       | n/a                         | 0.00%                    |
|            | LATVIA - Total           | \$1      | \$0      | \$0      | \$0      | \$0      | \$0                | n/a                       | n/a                         | 0.00%                    |
| LEBANON    | PACKAGED                 | \$0      | \$0      | \$5      | \$8      | \$4      | \$0                | -100.00%                  | -54.60%                     | 0.00%                    |
|            | LEBANON - Total          | \$0      | \$0      | \$5      | \$8      | \$4      | \$0                | -100.00%                  | -54.60%                     | 0.00%                    |
| LITHUANIA  | PACKAGED                 | \$0      | \$0      | \$0      | \$0      | \$0      | \$0                | n/a                       | n/a                         | 0.00%                    |
|            | LITHUANIA -<br>Total     | \$0      | \$0      | \$0      | \$0      | \$0      | \$0                | n/a                       | n/a                         | 0.00%                    |
| MEXICO     | PACKAGED                 | \$51,140 | \$46,378 | \$44,599 | \$44,636 | \$41,635 | \$14,607           | -10.46%                   | -6.72%                      | 22.79%                   |
|            | MEXICO - Total           | \$51,140 | \$46,378 | \$44,599 | \$44,636 | \$41,635 | \$14,607           | -10.46%                   | -6.72%                      | 22.79%                   |
| MONTENEGRO | PACKAGED                 | \$6      | \$11     | \$0      | \$5      | \$7      | \$3                | 41.79%                    | 34.18%                      | 0.00%                    |