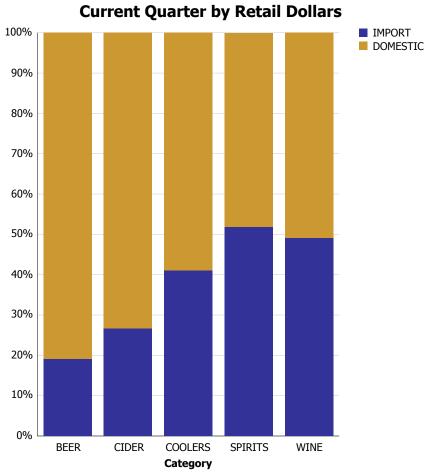

### **Total Market Share**

**Total Market Share** 

Current Quarter by Retail Dollars

BEER 38%

SPIRITS

23%

### **Domestic-Import Share by Category**

| TOTAL LIQUOR MARKET |                       | 393,655,500 | 380,640,145 | 383,168,577 | 391,081,595 | 408,026,062 | 117,654,584        | 0.97%                     | 4.33%                       | 18.75%                   |
|---------------------|-----------------------|-------------|-------------|-------------|-------------|-------------|--------------------|---------------------------|-----------------------------|--------------------------|
|                     | WINE                  | 59,815,176  | 60,592,091  | 62,460,111  | 64,495,890  | 68,165,782  | 17,620,196         | 2.26%                     | 5.69%                       | 12.90%                   |
|                     | IMPORT                | 30,196,009  | 30,060,943  | 31,098,679  | 31,449,058  | 32,258,556  | 7,716,030          | 0.64%                     | 2.57%                       | 12.04%                   |
| WINE                | DOMESTIC              | 29,619,167  | 30,531,148  | 31,361,432  | 33,046,832  | 35,907,226  | 9,904,166          | 3.55%                     | 8.66%                       | 13.67%                   |
|                     | SPIRITS               | 24,437,591  | 23,872,201  | 24,351,151  | 24,016,909  | 24,638,313  | 6,267,849          | -0.01%                    | 2.59%                       | 12.69%                   |
|                     | IMPORT                | 10,639,571  | 10,716,793  | 11,240,477  | 11,292,361  | 11,735,067  | 2,967,930          | 0.23%                     | 3.92%                       | 14.75%                   |
| SPIRITS             | DOMESTIC              | 13,798,020  | 13,155,408  | 13,110,674  | 12,724,548  | 12,903,246  | 3,299,919          | -0.22%                    | 1.40%                       | 10.81%                   |
|                     | COOLERS AND<br>CIDERS | 26,179,818  | 25,587,106  | 26,744,089  | 30,502,422  | 34,409,189  | 12,611,243         | 7.02%                     | 12.81%                      | 7.75%                    |
| CIDERS              | IMPORT                | 3,646,092   | 3,671,305   | 3,783,815   | 5,922,031   | 9,347,297   | 3,910,475          | 44.23%                    | 57.84%                      | 12.01%                   |
| COOLERS AND         | DOMESTIC              | 22,533,726  | 21,915,801  | 22,960,274  | 24,580,391  | 25,061,892  | 8,700,768          | -4.10%                    | 1.96%                       | 6.16%                    |
|                     | BEER                  | 283,222,915 | 270,588,747 | 269,613,226 | 272,066,374 | 280,812,778 | 81,155,296         | -0.10%                    | 3.21%                       | 22.05%                   |
|                     | IMPORT                | 49,515,261  | 47,133,661  | 43,311,703  | 42,902,542  | 42,035,864  | 12,139,857         | -5.66%                    | -2.02%                      | 23.00%                   |
| BEER                | DOMESTIC              | 233,707,654 | 223,455,086 | 226,301,523 | 229,163,832 | 238,776,914 | 69,015,439         | 0.95%                     | 4.19%                       | 21.88%                   |
|                     |                       | 2010        | 2011        | 2012        | 2013        | 2014        | CURRENT<br>QUARTER | % CHG SAME<br>QTR PREV YR | % CHG CURR<br>YR VS PREV YR | LICENSEE %<br>SALES 2014 |