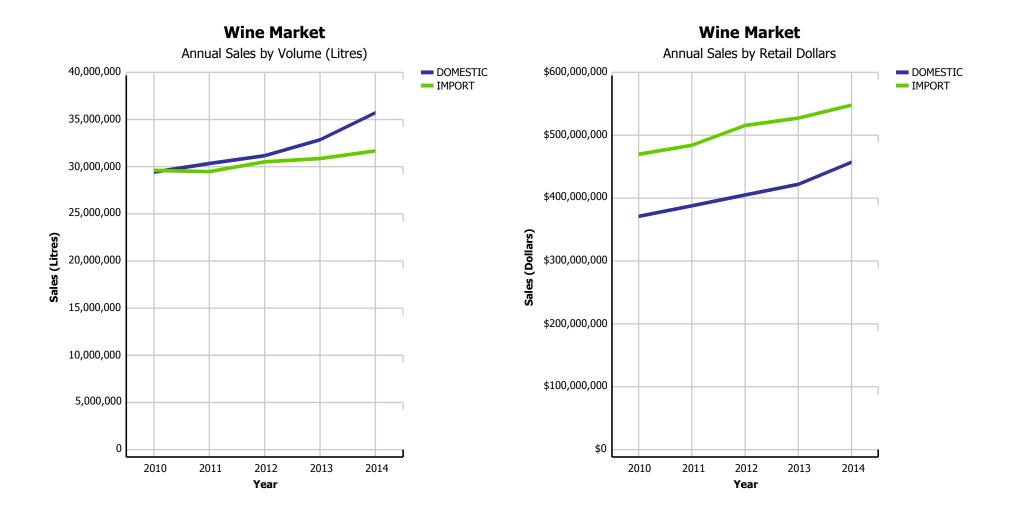

### **Domestic-Import Share by Category**

| TOTAL LIQUOR MARKET |                       | 393,655,500 | 380,640,145 | 383,168,577 | 391,081,595 | 408,026,062 | 117,654,584        | 0.97%                     | 4.33%                       | 18.75%                   |
|---------------------|-----------------------|-------------|-------------|-------------|-------------|-------------|--------------------|---------------------------|-----------------------------|--------------------------|
|                     | WINE                  | 59,815,176  | 60,592,091  | 62,460,111  | 64,495,890  | 68,165,782  | 17,620,196         | 2.26%                     | 5.69%                       | 12.90%                   |
|                     | IMPORT                | 30,196,009  | 30,060,943  | 31,098,679  | 31,449,058  | 32,258,556  | 7,716,030          | 0.64%                     | 2.57%                       | 12.04%                   |
| WINE                | DOMESTIC              | 29,619,167  | 30,531,148  | 31,361,432  | 33,046,832  | 35,907,226  | 9,904,166          | 3.55%                     | 8.66%                       | 13.67%                   |
|                     | SPIRITS               | 24,437,591  | 23,872,201  | 24,351,151  | 24,016,909  | 24,638,313  | 6,267,849          | -0.01%                    | 2.59%                       | 12.69%                   |
|                     | IMPORT                | 10,639,571  | 10,716,793  | 11,240,477  | 11,292,361  | 11,735,067  | 2,967,930          | 0.23%                     | 3.92%                       | 14.75%                   |
| SPIRITS             | DOMESTIC              | 13,798,020  | 13,155,408  | 13,110,674  | 12,724,548  | 12,903,246  | 3,299,919          | -0.22%                    | 1.40%                       | 10.81%                   |
|                     | COOLERS AND<br>CIDERS | 26,179,818  | 25,587,106  | 26,744,089  | 30,502,422  | 34,409,189  | 12,611,243         | 7.02%                     | 12.81%                      | 7.75%                    |
| CIDERS              | IMPORT                | 3,646,092   | 3,671,305   | 3,783,815   | 5,922,031   | 9,347,297   | 3,910,475          | 44.23%                    | 57.84%                      | 12.01%                   |
| COOLERS AND         | DOMESTIC              | 22,533,726  | 21,915,801  | 22,960,274  | 24,580,391  | 25,061,892  | 8,700,768          | -4.10%                    | 1.96%                       | 6.16%                    |
|                     | BEER                  | 283,222,915 | 270,588,747 | 269,613,226 | 272,066,374 | 280,812,778 | 81,155,296         | -0.10%                    | 3.21%                       | 22.05%                   |
|                     | IMPORT                | 49,515,261  | 47,133,661  | 43,311,703  | 42,902,542  | 42,035,864  | 12,139,857         | -5.66%                    | -2.02%                      | 23.00%                   |
| BEER                | DOMESTIC              | 233,707,654 | 223,455,086 | 226,301,523 | 229,163,832 | 238,776,914 | 69,015,439         | 0.95%                     | 4.19%                       | 21.88%                   |
|                     |                       | 2010        | 2011        | 2012        | 2013        | 2014        | CURRENT<br>QUARTER | % CHG SAME<br>QTR PREV YR | % CHG CURR<br>YR VS PREV YR | LICENSEE %<br>SALES 2014 |

|              |                       | 2010        | 2011        | 2012        | 2013        | 2014        | CURRENT<br>QUARTER | % CHG SAME<br>QTR PREV YR | % CHG CURR<br>YR VS PREV YR | LICENSEE %<br>SALES 2014 |
|--------------|-----------------------|-------------|-------------|-------------|-------------|-------------|--------------------|---------------------------|-----------------------------|--------------------------|
| BEER         | DOMESTIC              | \$906,854   | \$889,368   | \$901,912   | \$895,796   | \$907,675   | \$262,561          | -0.07%                    | 1.33%                       | 20.18%                   |
|              | IMPORT                | \$234,818   | \$227,233   | \$216,278   | \$215,928   | \$214,308   | \$62,190           | -4.31%                    | -0.75%                      | 22.89%                   |
|              | BEER                  | \$1,141,673 | \$1,116,602 | \$1,118,190 | \$1,111,724 | \$1,121,983 | \$324,751          | -0.92%                    | 0.92%                       | 20.70%                   |
| COOLERS AND  | DOMESTIC              | \$100,687   | \$100,167   | \$105,541   | \$109,131   | \$113,452   | \$39,702           | -0.93%                    | 3.96%                       | 6.59%                    |
| CIDERS       | IMPORT                | \$22,237    | \$22,177    | \$22,804    | \$33,856    | \$52,116    | \$21,704           | 44.37%                    | 53.93%                      | 11.08%                   |
|              | COOLERS AND<br>CIDERS | \$122,924   | \$122,344   | \$128,345   | \$142,987   | \$165,567   | \$61,406           | 11.43%                    | 15.79%                      | 8.00%                    |
| SPIRITS      | DOMESTIC              | \$392,113   | \$387,892   | \$383,006   | \$366,768   | \$367,166   | \$93,554           | 0.15%                     | 0.11%                       | 10.57%                   |
|              | IMPORT                | \$359,754   | \$374,060   | \$390,298   | \$389,042   | \$404,917   | \$100,914          | 1.53%                     | 4.08%                       | 15.24%                   |
|              | SPIRITS               | \$751,867   | \$761,952   | \$773,304   | \$755,810   | \$772,083   | \$194,468          | 0.86%                     | 2.15%                       | 13.02%                   |
| WINE         | DOMESTIC              | \$373,906   | \$390,723   | \$407,922   | \$424,899   | \$459,983   | \$137,051          | 4.53%                     | 8.26%                       | 14.62%                   |
|              | IMPORT                | \$478,480   | \$492,865   | \$524,353   | \$536,067   | \$556,673   | \$132,451          | 3.55%                     | 3.84%                       | 14.45%                   |
|              | WINE                  | \$852,385   | \$883,589   | \$932,275   | \$960,965   | \$1,016,655 | \$269,502          | 4.04%                     | 5.80%                       | 14.53%                   |
| TOTAL LIQUOR | R MARKET              | \$2,868,849 | \$2,884,486 | \$2,952,114 | \$2,971,487 | \$3,076,289 | \$850,127          | 1.85%                     | 3.53%                       | 16.05%                   |