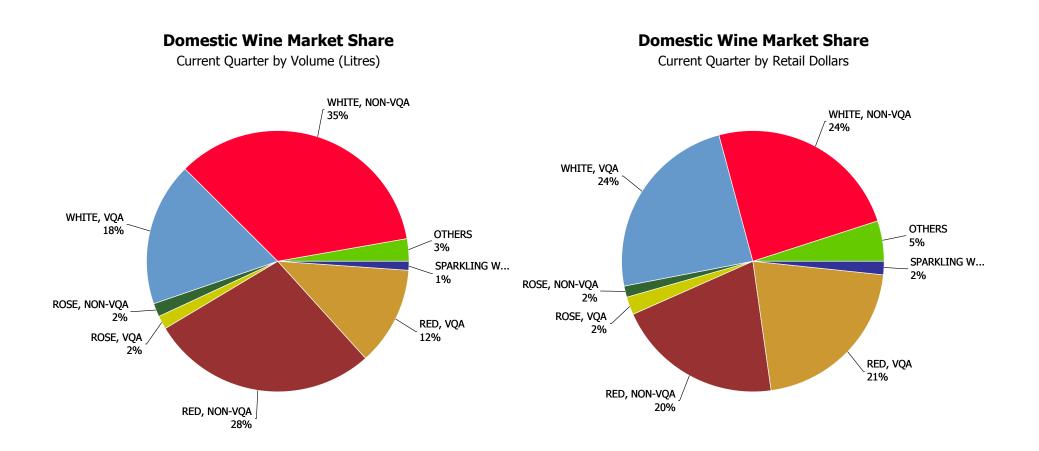

| WINE - DOMESTIC                      | % Change |  |  |
|--------------------------------------|----------|--|--|
| TABLE WINE RED                       | 5.78%    |  |  |
| TABLE WINE ROSE                      | 2.58%    |  |  |
| TABLE WINE WHITE                     | 3.09%    |  |  |
| SPARKLING WINE                       | 5.75%    |  |  |
| APERITIF, DESSERT AND FORTIFIED WINE | 2.25%    |  |  |

| WINE - IMPORTED                      | % Change |
|--------------------------------------|----------|
| TABLE WINE RED                       | 2.63%    |
| TABLE WINE ROSE                      | 21.07%   |
| TABLE WINE WHITE                     | 3.14%    |
| SPARKLING WINE                       | 9.11%    |
| APERITIF, DESSERT AND FORTIFIED WINE | 1.05%    |