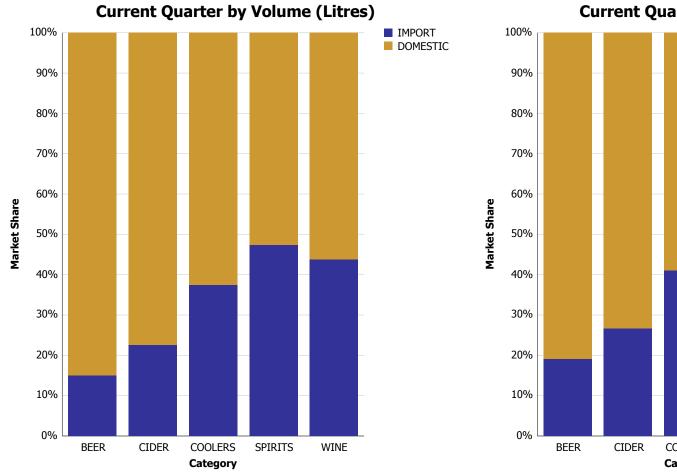

### **Domestic-Import Share by Category**

| TOTAL LIQUOR MARKET |                       | 393,655,500 | 380,640,145 | 383,168,577 | 391,081,595 | 408,026,062 | 117,654,584        | 0.97%                     | 4.33%                       | 18.75%                   |
|---------------------|-----------------------|-------------|-------------|-------------|-------------|-------------|--------------------|---------------------------|-----------------------------|--------------------------|
|                     | WINE                  | 59,815,176  | 60,592,091  | 62,460,111  | 64,495,890  | 68,165,782  | 17,620,196         | 2.26%                     | 5.69%                       | 12.90%                   |
|                     | IMPORT                | 30,196,009  | 30,060,943  | 31,098,679  | 31,449,058  | 32,258,556  | 7,716,030          | 0.64%                     | 2.57%                       | 12.04%                   |
| WINE                | DOMESTIC              | 29,619,167  | 30,531,148  | 31,361,432  | 33,046,832  | 35,907,226  | 9,904,166          | 3.55%                     | 8.66%                       | 13.67%                   |
|                     | SPIRITS               | 24,437,591  | 23,872,201  | 24,351,151  | 24,016,909  | 24,638,313  | 6,267,849          | -0.01%                    | 2.59%                       | 12.69%                   |
|                     | IMPORT                | 10,639,571  | 10,716,793  | 11,240,477  | 11,292,361  | 11,735,067  | 2,967,930          | 0.23%                     | 3.92%                       | 14.75%                   |
| SPIRITS             | DOMESTIC              | 13,798,020  | 13,155,408  | 13,110,674  | 12,724,548  | 12,903,246  | 3,299,919          | -0.22%                    | 1.40%                       | 10.81%                   |
|                     | COOLERS AND<br>CIDERS | 26,179,818  | 25,587,106  | 26,744,089  | 30,502,422  | 34,409,189  | 12,611,243         | 7.02%                     | 12.81%                      | 7.75%                    |
| CIDERS              | IMPORT                | 3,646,092   | 3,671,305   | 3,783,815   | 5,922,031   | 9,347,297   | 3,910,475          | 44.23%                    | 57.84%                      | 12.01%                   |
| COOLERS AND         | DOMESTIC              | 22,533,726  | 21,915,801  | 22,960,274  | 24,580,391  | 25,061,892  | 8,700,768          | -4.10%                    | 1.96%                       | 6.16%                    |
|                     | BEER                  | 283,222,915 | 270,588,747 | 269,613,226 | 272,066,374 | 280,812,778 | 81,155,296         | -0.10%                    | 3.21%                       | 22.05%                   |
|                     | IMPORT                | 49,515,261  | 47,133,661  | 43,311,703  | 42,902,542  | 42,035,864  | 12,139,857         | -5.66%                    | -2.02%                      | 23.00%                   |
| BEER                | DOMESTIC              | 233,707,654 | 223,455,086 | 226,301,523 | 229,163,832 | 238,776,914 | 69,015,439         | 0.95%                     | 4.19%                       | 21.88%                   |
|                     |                       | 2010        | 2011        | 2012        | 2013        | 2014        | CURRENT<br>QUARTER | % CHG SAME<br>QTR PREV YR | % CHG CURR<br>YR VS PREV YR | LICENSEE %<br>SALES 2014 |