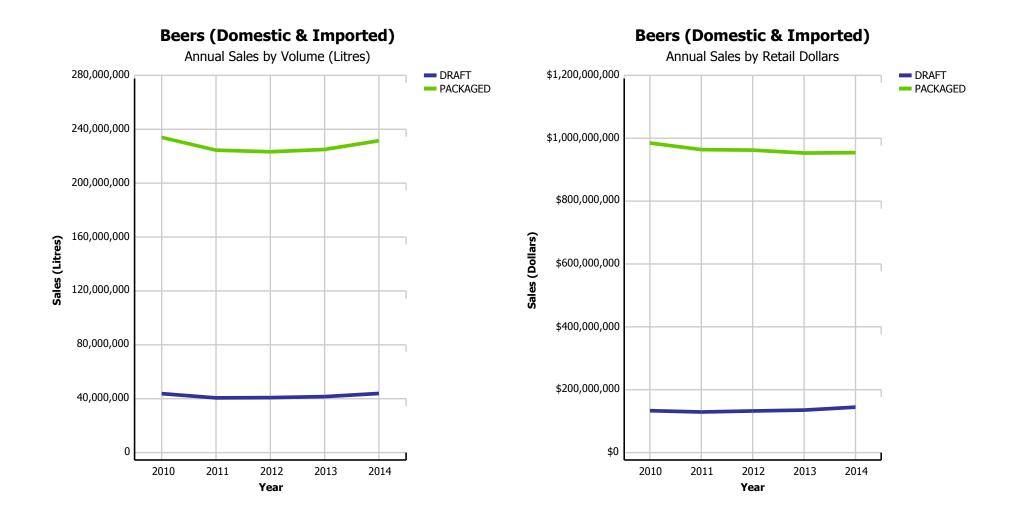

### Beer Market - Packaged vs Draft (Domestic & Imported)

### **Domestic-Import Share by Category**

| TOTAL LIQUOR MARKET |                       | 393,655,500 | 380,640,145 | 383,168,577 | 391,081,595 | 408,026,062 | 117,654,584        | 0.97%                     | 4.33%                       | 18.75%                   |
|---------------------|-----------------------|-------------|-------------|-------------|-------------|-------------|--------------------|---------------------------|-----------------------------|--------------------------|
|                     | WINE                  | 59,815,176  | 60,592,091  | 62,460,111  | 64,495,890  | 68,165,782  | 17,620,196         | 2.26%                     | 5.69%                       | 12.90%                   |
|                     | IMPORT                | 30,196,009  | 30,060,943  | 31,098,679  | 31,449,058  | 32,258,556  | 7,716,030          | 0.64%                     | 2.57%                       | 12.04%                   |
| WINE                | DOMESTIC              | 29,619,167  | 30,531,148  | 31,361,432  | 33,046,832  | 35,907,226  | 9,904,166          | 3.55%                     | 8.66%                       | 13.67%                   |
|                     | SPIRITS               | 24,437,591  | 23,872,201  | 24,351,151  | 24,016,909  | 24,638,313  | 6,267,849          | -0.01%                    | 2.59%                       | 12.69%                   |
|                     | IMPORT                | 10,639,571  | 10,716,793  | 11,240,477  | 11,292,361  | 11,735,067  | 2,967,930          | 0.23%                     | 3.92%                       | 14.75%                   |
| SPIRITS             | DOMESTIC              | 13,798,020  | 13,155,408  | 13,110,674  | 12,724,548  | 12,903,246  | 3,299,919          | -0.22%                    | 1.40%                       | 10.81%                   |
|                     | COOLERS AND<br>CIDERS | 26,179,818  | 25,587,106  | 26,744,089  | 30,502,422  | 34,409,189  | 12,611,243         | 7.02%                     | 12.81%                      | 7.75%                    |
| CIDERS              | IMPORT                | 3,646,092   | 3,671,305   | 3,783,815   | 5,922,031   | 9,347,297   | 3,910,475          | 44.23%                    | 57.84%                      | 12.01%                   |
| COOLERS AND         | DOMESTIC              | 22,533,726  | 21,915,801  | 22,960,274  | 24,580,391  | 25,061,892  | 8,700,768          | -4.10%                    | 1.96%                       | 6.16%                    |
|                     | BEER                  | 283,222,915 | 270,588,747 | 269,613,226 | 272,066,374 | 280,812,778 | 81,155,296         | -0.10%                    | 3.21%                       | 22.05%                   |
|                     | IMPORT                | 49,515,261  | 47,133,661  | 43,311,703  | 42,902,542  | 42,035,864  | 12,139,857         | -5.66%                    | -2.02%                      | 23.00%                   |
| BEER                | DOMESTIC              | 233,707,654 | 223,455,086 | 226,301,523 | 229,163,832 | 238,776,914 | 69,015,439         | 0.95%                     | 4.19%                       | 21.88%                   |
|                     |                       | 2010        | 2011        | 2012        | 2013        | 2014        | CURRENT<br>QUARTER | % CHG SAME<br>QTR PREV YR | % CHG CURR<br>YR VS PREV YR | LICENSEE %<br>SALES 2014 |

|              |                       | 2010        | 2011        | 2012        | 2013        | 2014        | CURRENT<br>QUARTER | % CHG SAME<br>QTR PREV YR | % CHG CURR<br>YR VS PREV YR | LICENSEE %<br>SALES 2014 |
|--------------|-----------------------|-------------|-------------|-------------|-------------|-------------|--------------------|---------------------------|-----------------------------|--------------------------|
| BEER         | DOMESTIC              | \$906,854   | \$889,368   | \$901,912   | \$895,796   | \$907,675   | \$262,561          | -0.07%                    | 1.33%                       | 20.18%                   |
|              | IMPORT                | \$234,818   | \$227,233   | \$216,278   | \$215,928   | \$214,308   | \$62,190           | -4.31%                    | -0.75%                      | 22.89%                   |
|              | BEER                  | \$1,141,673 | \$1,116,602 | \$1,118,190 | \$1,111,724 | \$1,121,983 | \$324,751          | -0.92%                    | 0.92%                       | 20.70%                   |
| COOLERS AND  | DOMESTIC              | \$100,687   | \$100,167   | \$105,541   | \$109,131   | \$113,452   | \$39,702           | -0.93%                    | 3.96%                       | 6.59%                    |
| CIDERS       | IMPORT                | \$22,237    | \$22,177    | \$22,804    | \$33,856    | \$52,116    | \$21,704           | 44.37%                    | 53.93%                      | 11.08%                   |
|              | COOLERS AND<br>CIDERS | \$122,924   | \$122,344   | \$128,345   | \$142,987   | \$165,567   | \$61,406           | 11.43%                    | 15.79%                      | 8.00%                    |
| SPIRITS      | DOMESTIC              | \$392,113   | \$387,892   | \$383,006   | \$366,768   | \$367,166   | \$93,554           | 0.15%                     | 0.11%                       | 10.57%                   |
|              | IMPORT                | \$359,754   | \$374,060   | \$390,298   | \$389,042   | \$404,917   | \$100,914          | 1.53%                     | 4.08%                       | 15.24%                   |
|              | SPIRITS               | \$751,867   | \$761,952   | \$773,304   | \$755,810   | \$772,083   | \$194,468          | 0.86%                     | 2.15%                       | 13.02%                   |
| WINE         | DOMESTIC              | \$373,906   | \$390,723   | \$407,922   | \$424,899   | \$459,983   | \$137,051          | 4.53%                     | 8.26%                       | 14.62%                   |
|              | IMPORT                | \$478,480   | \$492,865   | \$524,353   | \$536,067   | \$556,673   | \$132,451          | 3.55%                     | 3.84%                       | 14.45%                   |
|              | WINE                  | \$852,385   | \$883,589   | \$932,275   | \$960,965   | \$1,016,655 | \$269,502          | 4.04%                     | 5.80%                       | 14.53%                   |
| TOTAL LIQUOR | R MARKET              | \$2,868,849 | \$2,884,486 | \$2,952,114 | \$2,971,487 | \$3,076,289 | \$850,127          | 1.85%                     | 3.53%                       | 16.05%                   |