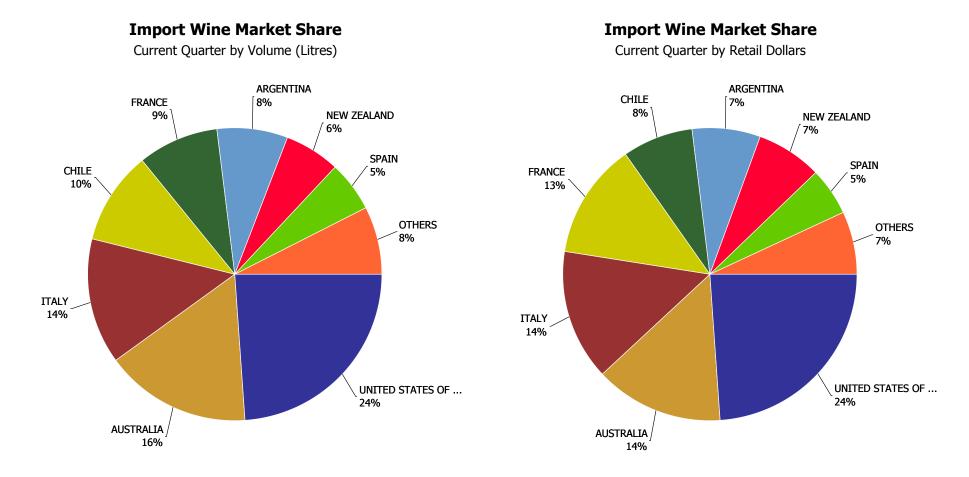

| WINE - IMPORTED                      | % Change |
|--------------------------------------|----------|
| TABLE WINE RED                       | 2.63%    |
| TABLE WINE ROSE                      | 21.07%   |
| TABLE WINE WHITE                     | 3.14%    |
| SPARKLING WINE                       | 9.11%    |
| APERITIF, DESSERT AND FORTIFIED WINE | 1.05%    |