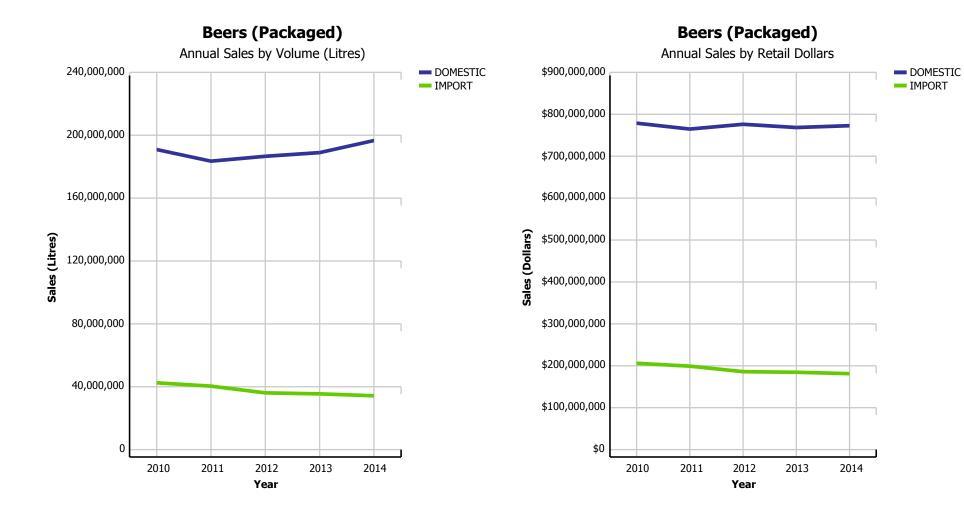

### **Beer Market - Domestic vs Import (Packaged)**

### **Beer Market - Import Beer**

|                                               |          | 2010        | 2011        | 2012        | 2013        | 2014        | CURRENT<br>QUARTER | % CHG SAME<br>QTR PREV YR | % CHG CURR<br>YR VS PREV YR | LICENSEE %<br>SALES 2014 |
|-----------------------------------------------|----------|-------------|-------------|-------------|-------------|-------------|--------------------|---------------------------|-----------------------------|--------------------------|
| Breweries with Annual                         | DRAFT    | 33,439,273  | 29,717,802  | 27,950,720  | 26,556,946  | 26,026,590  | 6,430,498          | -5.16%                    | -2.00%                      | 98.64%                   |
| Production over<br>160,000HL                  | PACKAGED | 171,669,673 | 158,927,174 | 158,273,385 | 157,426,946 | 162,968,648 | 48,237,753         | 0.00%                     | 3.52%                       | 7.05%                    |
| 100,000112                                    | TOTAL    | 205,108,946 | 188,644,976 | 186,224,105 | 183,983,892 | 188,995,238 | 54,668,251         | -0.63%                    | 2.72%                       | 19.67%                   |
| Breweries with Annual                         | DRAFT    | 3,958,942   | 4,591,165   | 5,566,779   | 6,236,584   | 6,470,577   | 1,716,645          | -7.91%                    | 3.75%                       | 95.14%                   |
| Production over 15,000<br>and up to 160,000HL | PACKAGED | 17,639,100  | 22,782,695  | 25,689,214  | 27,077,226  | 26,477,654  | 7,350,782          | -5.86%                    | -2.21%                      | 2.58%                    |
|                                               | TOTAL    | 21,598,042  | 27,373,860  | 31,255,993  | 33,313,810  | 32,948,231  | 9,067,427          | -6.25%                    | -1.10%                      | 20.76%                   |
| Breweries with Annual                         | DRAFT    | 4,250,495   | 4,455,188   | 4,993,738   | 6,240,281   | 8,522,887   | 2,609,894          | 36.79%                    | 36.58%                      | 92.76%                   |
| Production up to<br>15,000HL                  | PACKAGED | 2,750,176   | 2,981,058   | 3,827,693   | 5,626,332   | 8,357,193   | 2,703,874          | 52.79%                    | 48.54%                      | 4.33%                    |
| 15,000112                                     | TOTAL    | 7,000,671   | 7,436,246   | 8,821,431   | 11,866,613  | 16,880,080  | 5,313,768          | 44.49%                    | 42.25%                      | 48.98%                   |
| DOMESTIC DRAFT - TO                           | ΓAL      | 41,648,710  | 38,764,155  | 38,511,237  | 39,033,811  | 41,020,054  | 10,757,037         | 1.94%                     | 5.09%                       | 96.87%                   |
| DOMESTIC PACKAGED -                           | TOTAL    | 192,058,949 | 184,690,927 | 187,790,292 | 190,130,504 | 197,803,495 | 58,292,409         | 0.83%                     | 4.04%                       | 6.34%                    |
| DOMESTIC BEER - TO                            | TAL      | 233,707,659 | 223,455,082 | 226,301,529 | 229,164,315 | 238,823,549 | 69,049,446         | 1.00%                     | 4.22%                       | 21.89%                   |

|                                               |          | 2010      | 2011      | 2012      | 2013      | 2014      | CURRENT<br>QUARTER | % CHG SAME<br>QTR PREV YR | % CHG CURR<br>YR VS PREV YR | LICENSEE %<br>SALES 2014 |
|-----------------------------------------------|----------|-----------|-----------|-----------|-----------|-----------|--------------------|---------------------------|-----------------------------|--------------------------|
| Breweries with Annual                         | DRAFT    | \$98,555  | \$91,645  | \$87,841  | \$82,992  | \$81,503  | \$20,326           | -3.81%                    | -1.79%                      | 98.58%                   |
| Production over<br>160,000HL                  | PACKAGED | \$705,242 | \$668,746 | \$664,214 | \$641,091 | \$630,168 | \$185,440          | -2.86%                    | -1.70%                      | 8.19%                    |
| 100,000112                                    | TOTAL    | \$803,797 | \$760,391 | \$752,055 | \$724,083 | \$711,671 | \$205,766          | -2.96%                    | -1.71%                      | 18.54%                   |
| Breweries with Annual                         | DRAFT    | \$11,543  | \$13,864  | \$17,113  | \$19,099  | \$19,882  | \$5,341            | -6.58%                    | 4.10%                       | 95.03%                   |
| Production over 15,000<br>and up to 160,000HL | PACKAGED | \$63,821  | \$84,297  | \$96,012  | \$101,567 | \$100,943 | \$28,058           | -3.79%                    | -0.61%                      | 3.22%                    |
|                                               | TOTAL    | \$75,364  | \$98,162  | \$113,125 | \$120,666 | \$120,825 | \$33,399           | -4.25%                    | 0.13%                       | 18.33%                   |
| Breweries with Annual                         | DRAFT    | \$13,531  | \$14,688  | \$16,354  | \$20,852  | \$29,212  | \$8,904            | 37.52%                    | 40.09%                      | 92.57%                   |
| Production up to<br>15,000HL                  | PACKAGED | \$14,161  | \$16,127  | \$20,377  | \$30,197  | \$46,122  | \$14,605           | 55.92%                    | 52.74%                      | 4.46%                    |
| 13,000HL                                      | TOTAL    | \$27,693  | \$30,815  | \$36,732  | \$51,049  | \$75,334  | \$23,509           | 48.40%                    | 47.57%                      | 38.62%                   |
| DOMESTIC DRAFT - TO                           | TAL      | \$123,630 | \$120,198 | \$121,309 | \$122,943 | \$130,597 | \$34,572           | 3.75%                     | 6.23%                       | 96.70%                   |
| DOMESTIC PACKAGED                             | TOTAL    | \$783,224 | \$769,171 | \$780,604 | \$772,854 | \$777,233 | \$228,104          | -0.58%                    | 0.57%                       | 7.32%                    |
| DOMESTIC BEER - TO                            | TAL      | \$906,854 | \$889,368 | \$901,912 | \$895,797 | \$907,830 | \$262,675          | -0.03%                    | 1.34%                       | 20.18%                   |