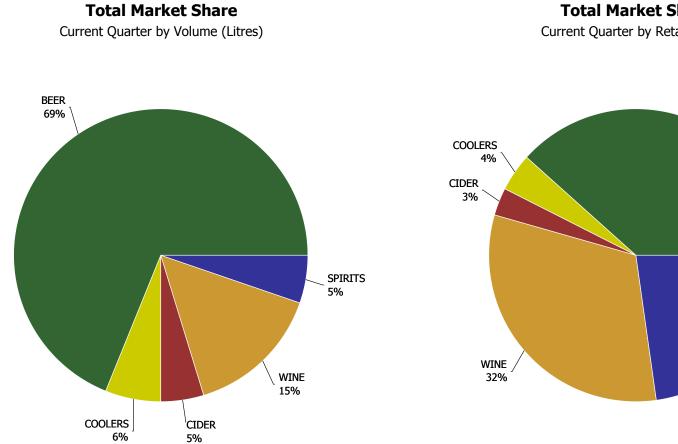

### **Total Market Share**

**Total Market Share** 

Current Quarter by Retail Dollars

BEER 38%

SPIRITS

23%