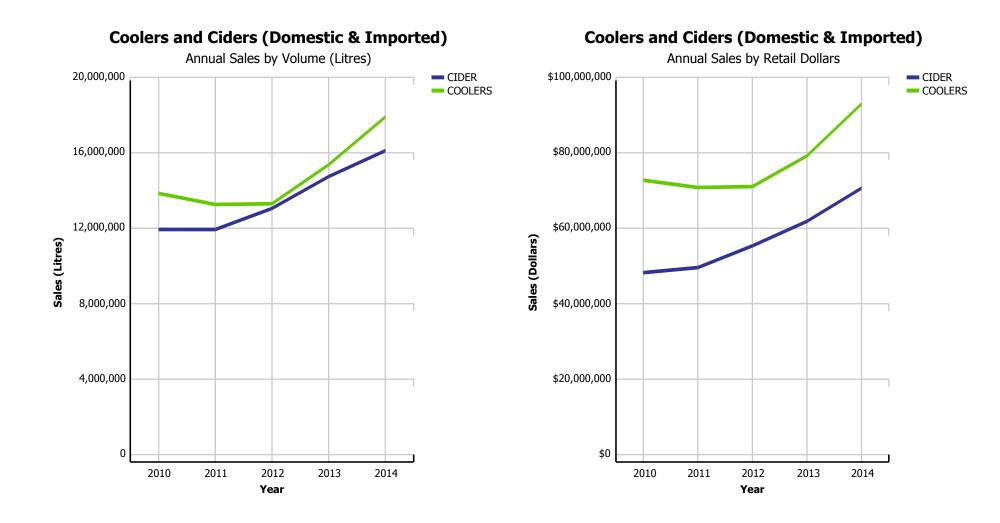

### **Domestic-Import Share by Category**

| TOTAL LIQUOR MARKET |                       | 393,655,500 | 380,640,145 | 383,168,577 | 391,081,595 | 408,026,062 | 117,654,584        | 0.97%                     | 4.33%                       | 18.75%                   |
|---------------------|-----------------------|-------------|-------------|-------------|-------------|-------------|--------------------|---------------------------|-----------------------------|--------------------------|
|                     | WINE                  | 59,815,176  | 60,592,091  | 62,460,111  | 64,495,890  | 68,165,782  | 17,620,196         | 2.26%                     | 5.69%                       | 12.90%                   |
|                     | IMPORT                | 30,196,009  | 30,060,943  | 31,098,679  | 31,449,058  | 32,258,556  | 7,716,030          | 0.64%                     | 2.57%                       | 12.04%                   |
| WINE                | DOMESTIC              | 29,619,167  | 30,531,148  | 31,361,432  | 33,046,832  | 35,907,226  | 9,904,166          | 3.55%                     | 8.66%                       | 13.67%                   |
|                     | SPIRITS               | 24,437,591  | 23,872,201  | 24,351,151  | 24,016,909  | 24,638,313  | 6,267,849          | -0.01%                    | 2.59%                       | 12.69%                   |
|                     | IMPORT                | 10,639,571  | 10,716,793  | 11,240,477  | 11,292,361  | 11,735,067  | 2,967,930          | 0.23%                     | 3.92%                       | 14.75%                   |
| SPIRITS             | DOMESTIC              | 13,798,020  | 13,155,408  | 13,110,674  | 12,724,548  | 12,903,246  | 3,299,919          | -0.22%                    | 1.40%                       | 10.81%                   |
|                     | COOLERS AND<br>CIDERS | 26,179,818  | 25,587,106  | 26,744,089  | 30,502,422  | 34,409,189  | 12,611,243         | 7.02%                     | 12.81%                      | 7.75%                    |
| CIDERS              | IMPORT                | 3,646,092   | 3,671,305   | 3,783,815   | 5,922,031   | 9,347,297   | 3,910,475          | 44.23%                    | 57.84%                      | 12.01%                   |
| COOLERS AND         | DOMESTIC              | 22,533,726  | 21,915,801  | 22,960,274  | 24,580,391  | 25,061,892  | 8,700,768          | -4.10%                    | 1.96%                       | 6.16%                    |
|                     | BEER                  | 283,222,915 | 270,588,747 | 269,613,226 | 272,066,374 | 280,812,778 | 81,155,296         | -0.10%                    | 3.21%                       | 22.05%                   |
|                     | IMPORT                | 49,515,261  | 47,133,661  | 43,311,703  | 42,902,542  | 42,035,864  | 12,139,857         | -5.66%                    | -2.02%                      | 23.00%                   |
| BEER                | DOMESTIC              | 233,707,654 | 223,455,086 | 226,301,523 | 229,163,832 | 238,776,914 | 69,015,439         | 0.95%                     | 4.19%                       | 21.88%                   |
|                     |                       | 2010        | 2011        | 2012        | 2013        | 2014        | CURRENT<br>QUARTER | % CHG SAME<br>QTR PREV YR | % CHG CURR<br>YR VS PREV YR | LICENSEE %<br>SALES 2014 |