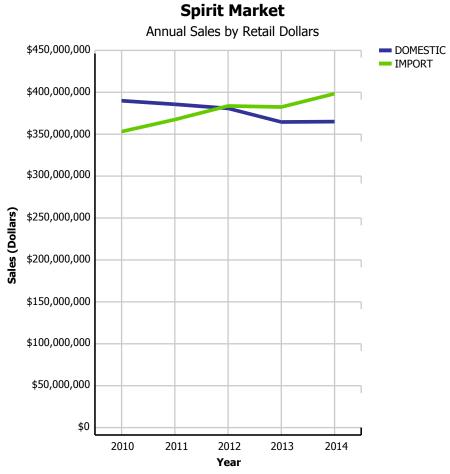

### **Domestic-Import Share by Category**

| TOTAL LIQUOR MARKET |                       | 393,655,500 | 380,640,145 | 383,168,577 | 391,081,595 | 408,026,062 | 117,654,584        | 0.97%                     | 4.33%                       | 18.75%                   |
|---------------------|-----------------------|-------------|-------------|-------------|-------------|-------------|--------------------|---------------------------|-----------------------------|--------------------------|
|                     | WINE                  | 59,815,176  | 60,592,091  | 62,460,111  | 64,495,890  | 68,165,782  | 17,620,196         | 2.26%                     | 5.69%                       | 12.90%                   |
|                     | IMPORT                | 30,196,009  | 30,060,943  | 31,098,679  | 31,449,058  | 32,258,556  | 7,716,030          | 0.64%                     | 2.57%                       | 12.04%                   |
| WINE                | DOMESTIC              | 29,619,167  | 30,531,148  | 31,361,432  | 33,046,832  | 35,907,226  | 9,904,166          | 3.55%                     | 8.66%                       | 13.67%                   |
|                     | SPIRITS               | 24,437,591  | 23,872,201  | 24,351,151  | 24,016,909  | 24,638,313  | 6,267,849          | -0.01%                    | 2.59%                       | 12.69%                   |
|                     | IMPORT                | 10,639,571  | 10,716,793  | 11,240,477  | 11,292,361  | 11,735,067  | 2,967,930          | 0.23%                     | 3.92%                       | 14.75%                   |
| SPIRITS             | DOMESTIC              | 13,798,020  | 13,155,408  | 13,110,674  | 12,724,548  | 12,903,246  | 3,299,919          | -0.22%                    | 1.40%                       | 10.81%                   |
|                     | COOLERS AND<br>CIDERS | 26,179,818  | 25,587,106  | 26,744,089  | 30,502,422  | 34,409,189  | 12,611,243         | 7.02%                     | 12.81%                      | 7.75%                    |
| CIDERS              | IMPORT                | 3,646,092   | 3,671,305   | 3,783,815   | 5,922,031   | 9,347,297   | 3,910,475          | 44.23%                    | 57.84%                      | 12.01%                   |
| COOLERS AND         | DOMESTIC              | 22,533,726  | 21,915,801  | 22,960,274  | 24,580,391  | 25,061,892  | 8,700,768          | -4.10%                    | 1.96%                       | 6.16%                    |
|                     | BEER                  | 283,222,915 | 270,588,747 | 269,613,226 | 272,066,374 | 280,812,778 | 81,155,296         | -0.10%                    | 3.21%                       | 22.05%                   |
|                     | IMPORT                | 49,515,261  | 47,133,661  | 43,311,703  | 42,902,542  | 42,035,864  | 12,139,857         | -5.66%                    | -2.02%                      | 23.00%                   |
| BEER                | DOMESTIC              | 233,707,654 | 223,455,086 | 226,301,523 | 229,163,832 | 238,776,914 | 69,015,439         | 0.95%                     | 4.19%                       | 21.88%                   |
|                     |                       | 2010        | 2011        | 2012        | 2013        | 2014        | CURRENT<br>QUARTER | % CHG SAME<br>QTR PREV YR | % CHG CURR<br>YR VS PREV YR | LICENSEE %<br>SALES 2014 |