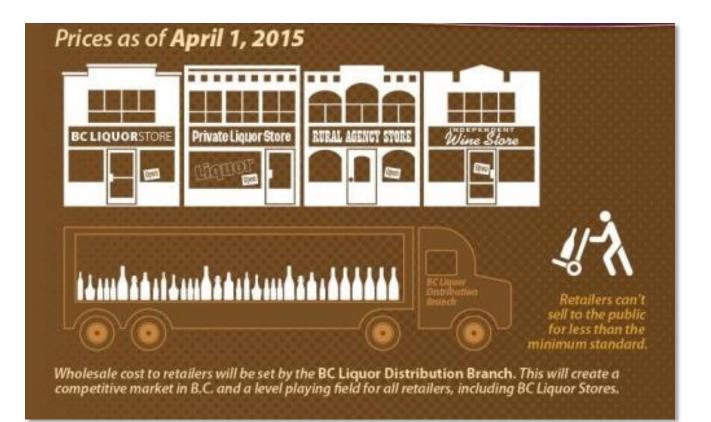

#### 1. BACKGROUND

As a step toward creating a more modern liquor retail market, the Liquor Distribution Branch (LDB) is implementing a new wholesale pricing model.

When the new wholesale pricing model takes effect on April 1, 2015, all liquor retailers will purchase their product from the LDB at a common wholesale price.

#### • A common wholesale price for all liquor retailers

As part of the new wholesale pricing model all liquor retailers, including BC Liquor Stores, will purchase beverage alcohol at a common wholesale price.

#### 3.1 Implementation of the new wholesale pricing model

As part of the new wholesale pricing model, all liquor retailers, including BC Liquor Stores, will purchase beverage alcohol at a common wholesale price.