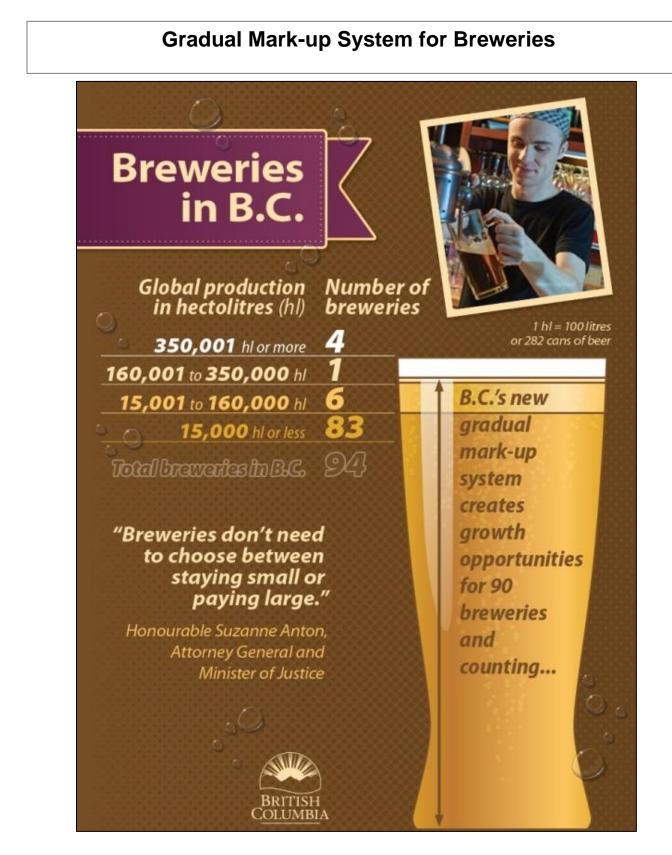

#### • A gradual mark-up system for breweries

Currently, smaller breweries are subject to a significant mark-up rate increase as their production volume grows beyond the small brewery threshold. The new graduated mark-up system will enable breweries to expand at their own pace and encourage growth by smoothing out the mark-up rate increases.

#### 3.1.3 New Beer Mark-up Schedule

A new beer mark-up structure is also being implemented on April 1, 2015.

The mark-up rates for beer are:

| Mark-up A | 0.55 |
|-----------|------|
| Mark-up B | 0.68 |
| Mark-up C | 1.08 |

A distribution charge of \$0.10/L will be applied to all packaged product where a brewery designates LDB as distributor.

At the beginning of each calendar year, breweries must provide proof of world wide production (including production from affiliated breweries) for the prior calendar year. The markup rates are updated in the LDB system and are in effect from April to March.

3.1.3.1 Determining Beer Mark-up Rate

- 1. Breweries that produce 15,000 HL or less will pay mark-up A
- 2. Breweries that produce over 15,000 HL up to 200,000 HL

This brewery pays a blended mark-up rate that is calculated as follows:

- Mark-up A for the first 15,000 HL
- Mark-up B for production over 15,000 HL up to total of 200,000 HL
- 3. Breweries that produce over 200,000 HL up to 350,000 HL This brewery pays a blended mark-up rate that is calculated as follows:
  - Mark-up A for the first 15,000 HL
  - Mark-up B for production over 15,000 HL up to total of 200,000 HL\*
  - Mark-up C for remainder of production up to total of 350,000 HL