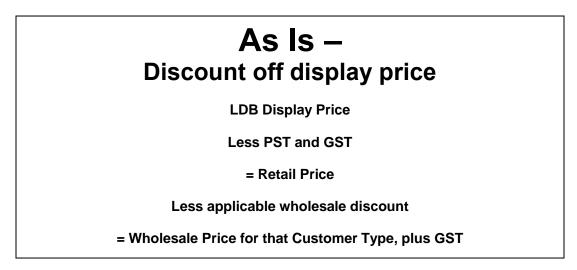

#### A) Impacts to Wholesale Customers

Currently, wholesale customers purchase product using the following discount-off display price pricing model:

Wholesale cost to retailers is currently a percentage of the **BC LIQUOR**STORE retail price. Different types of retailers have different discount rates.

#### B) Impacts to Hospitality Customers

Currently hospitality customers purchase product using the following pricing model:

| As Is                            |
|----------------------------------|
| LDB Display Price                |
| Less PST                         |
| = Price for Licensed Hospitality |