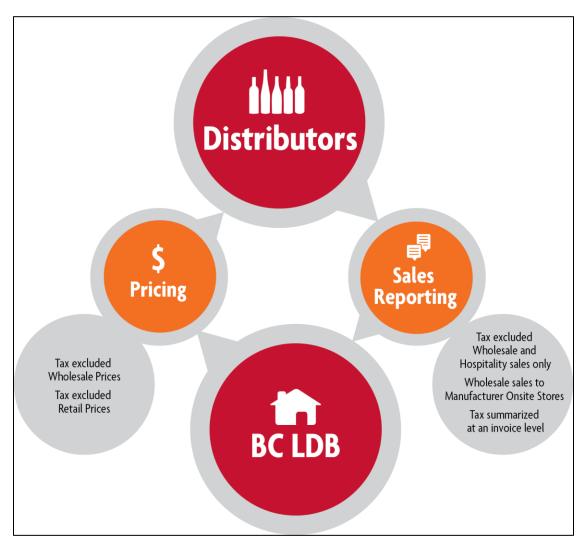

#### 3.4 Wholesale Reporting and Systems Changes

To comply with the new wholesale pricing model, the LDB and industry partners may need to update their systems and change the way they report on sales. As of April 1, 2015, only wholesale sales will be reported. Retail sales will no longer be reported.

#### A) <u>Price Distribution</u>

The LDB will provide manufacturers, agents and suppliers with the following prices for their SKU's:

- Wholesale price of products distributed by them for sales to wholesale customers
- Retail price (LDB established retail price) of products distributed by them for sales to hospitality customers if authorized by the LDB
- The Price Lists will be available for download in CSV format via the Vendor Website.

#### C) Manufacturer Stores and Endorsements

Manufacturer Stores\* will no longer be reporting their retail sales to the LDB. Instead, as of April 1, 2015, manufacturers will report a wholesale sale to their on-site/off-site manufacture store as a wholesale customer.

This means that:

- Sales to the Manufacturer Store will be reported using the Manufacturer Store Number as the Customer Number
- Sales to wine manufacturer on-site lounges (manufacturer's endorsement type) will be reported at Hospitality prices using the Liquor Control and Licensing Branch-issued endorsement license number as the Customer Number

Since retail sales will no longer be reported, sales will no longer be reported to LDB as Counter or Retail customer types.

Instead, the following new customer types will come into effect:

\*Manufacturer On-Site Stores (MOS) – A retail store operated by a BC manufacturer on the site of its manufacturing facility where it sells products manufactured onsite to the public. On-site endorsements, except winery lounges, are classified by the LDB as MOS for sales reporting, revenue and tax collection purposes.