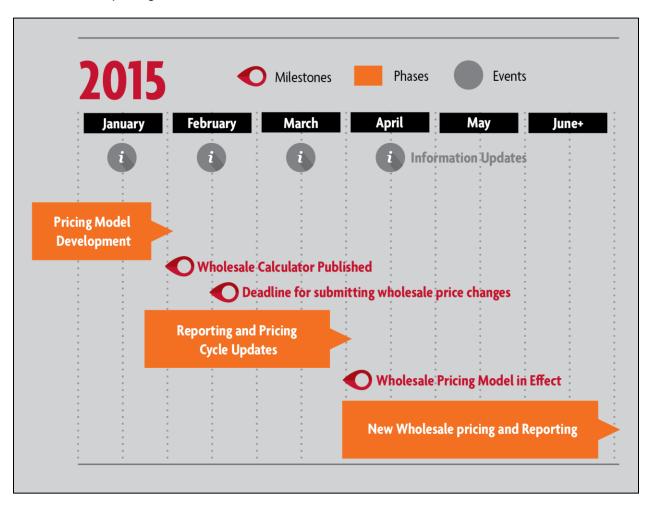

#### 3.1.5 Wholesale Pricing Calculator

A new wholesale pricing calculator will be available on the Vendor Website on February 1, 2015 to reflect the new pricing model effective April 1, 2015.

Pricing calculators will support industry partners in determining the wholesale price for their product.

The existing pricing simulator will remain on the website until April 1, 2015 to reflect the current pricing model up to, and including March 31, 2015.

Each product type (beer, wine, spirits, and refreshment beverages) has its own pricing calculator. Each of these calculators will be available on the Vendor Website from February 1, 2015.

#### 3.5 Updated and Revised Agreements

Manufacturer, agent and supplier agreements are being amended to reflect the new wholesale pricing model requirements and business processes.

The LDB expects to issue new agreements early March 2015.

### 3.6 Revised Product Registration and Listing Website (Vendor Website)

The LDB will be releasing the Vendor Website in two phases, prior to April 1, 2015, to support industry partners in the transition to the new wholesale pricing model.

| Release 1: February 1, 2015 | <ul> <li>Changes to the first release of the Vendor Website will include:</li> <li>New product categories and attributes to better categorize and market product within the LDB system</li> <li>Minimal process changes:         <ul> <li>Log-in details remains the same</li> <li>eReg (LDB registration) and eLAF (BCLS listing) applications approach remains the same</li> <li>No specific training required</li> </ul> </li> </ul> |
|-----------------------------|-----------------------------------------------------------------------------------------------------------------------------------------------------------------------------------------------------------------------------------------------------------------------------------------------------------------------------------------------------------------------------------------------------------------------------------------|
| Release 2: March 1, 2015    | <ul> <li>Changes to the second release of the Vendor Website will include:</li> <li>Amendments to reflect the new wholesale pricing model</li> <li>An approval letter to reflect the wholesale price for vendor-specific SKU's</li> </ul>                                                                                                                                                                                               |