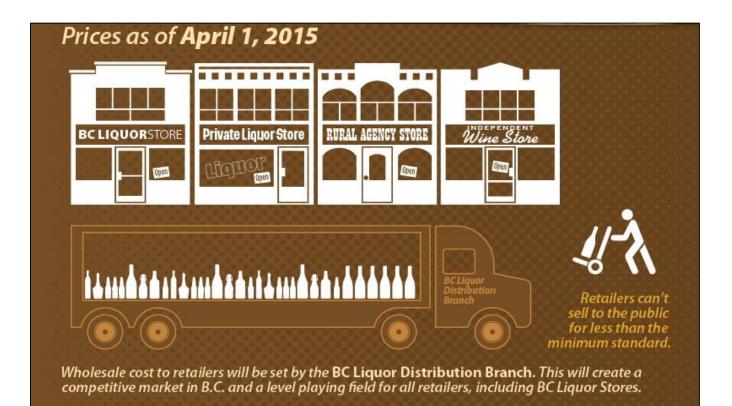

#### 1. BACKGROUND

As a step toward creating a more modern liquor retail market, the Liquor Distribution Branch (LDB) is implementing a new wholesale pricing model.

When the new wholesale pricing model takes effect on April 1, 2015, all liquor retailers will purchase their product from the LDB at a common wholesale price.

#### • A common wholesale price for all liquor retailers

As part of the new wholesale pricing model all liquor retailers, including BC Liquor Stores, will purchase beverage alcohol at a common wholesale price.

#### 3.1 Implementation of the new wholesale pricing model

As part of the new wholesale pricing model, all liquor retailers, including BC Liquor Stores, will purchase beverage alcohol at a common wholesale price.