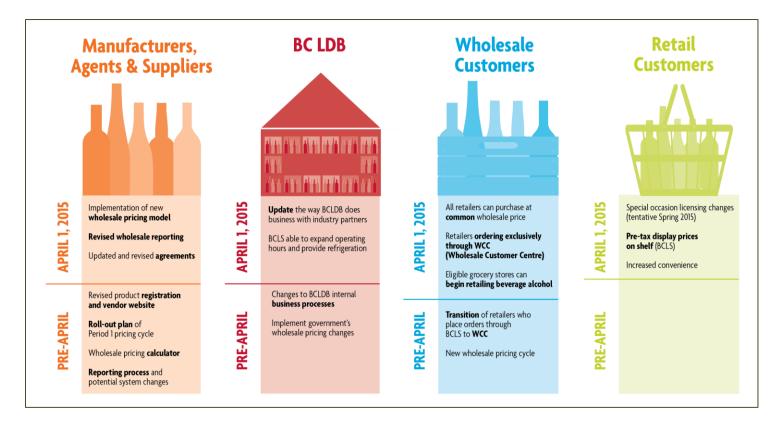

#### 1. BACKGROUND

As a step toward creating a more modern liquor retail market, the Liquor Distribution Branch (LDB) is implementing a new wholesale pricing model.

When the new wholesale pricing model takes effect on April 1, 2015, all liquor retailers will purchase their product from the LDB at a common wholesale price.

As part of this transition, the LDB is taking the opportunity to update its systems and the way it does business.

#### 3. KEY UPCOMING CHANGES

Implementing the changes associated with the new wholesale pricing model requires updating many of the LDB's business processes and systems to better streamline the way the LDB does business with industry partners.

#### 3.4 Wholesale Reporting and Systems Changes

To comply with the new wholesale pricing model, the LDB and industry partners may need to update their systems and change the way they report on sales. As of April 1, 2015, only wholesale sales will be reported. Retail sales will no longer be reported.

### 3.6 Revised Product Registration and Listing Website (Vendor Website)

The LDB will be releasing the Vendor Website in two phases, prior to April 1, 2015, to support industry partners in the transition to the new wholesale pricing model.